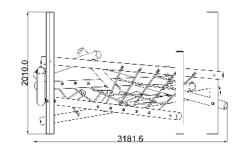

## JUNGLE CLIMBER MINI

\*Measurements in millimetres

| 4766.6 |
|--------|
| 4/00.0 |

| PRODUCT INFORMATION     |                 |  |
|-------------------------|-----------------|--|
| PRODUCT CODE            | JC101           |  |
| DIMENSIONS LXWXH        | 4.7M X 3.1M X2M |  |
| AGE RANGE               | 5+              |  |
| SPARE PART AVAILABILITY | 2-4 WEEKS       |  |