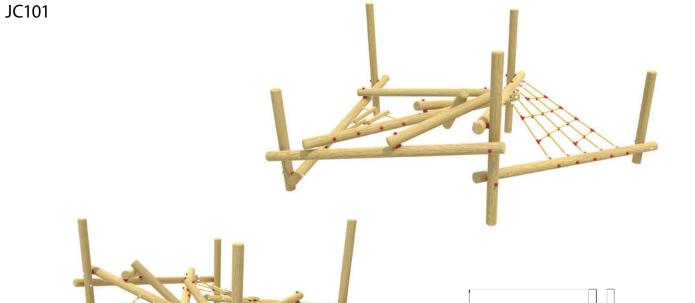

## JUNGLE CLIMBER MINI

\*Measurements in millimetres

| 4766.6 |
|--------|
| 4/00.0 |

| PRODUCT INFORMATION     |                 |  |
|-------------------------|-----------------|--|
| PRODUCT CODE            | JC101           |  |
| DIMENSIONS LXWXH        | 4.7M X 3.1M X2M |  |
| AGE RANGE               | 5+              |  |
| SPARE PART AVAILABILITY | 2-4 WEEKS       |  |