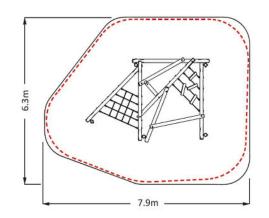

| TECHNICAL INFORMATION |           |  |  |
|-----------------------|-----------|--|--|
| FREE FALL HEIGHT      | 1.5M      |  |  |
| MINIMUM AREA          | 7.9MX6.3M |  |  |
| MIN. SURFACING AREA   | 50SQM     |  |  |
| STANDARDS COMPLIANCE  | BSEN1176  |  |  |