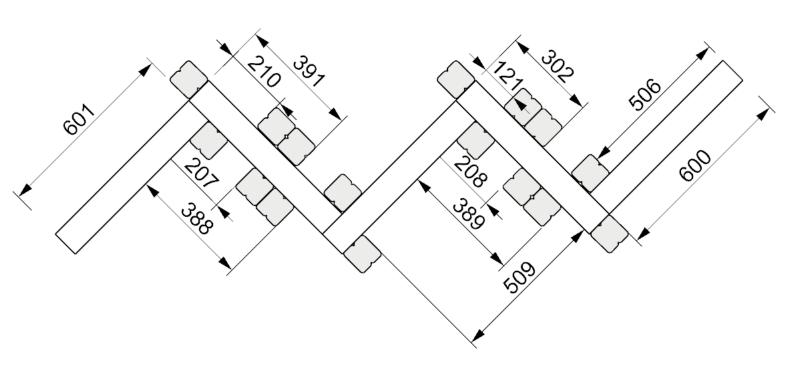

# **FOUNDATION DETAILS**

pg 4 of 12 26.09.2024 AP REF: ST101

---- = MINIMUM SPACE ---- = SURFACE AREA

pg 5 of 12 26.09.2024 AP REF: ST101

1

#### INSTALL SLATTED PANEL ASSEMBLIES AS PER FOUNDATION DETAILS

SCREW INSTALLED SLATTED PANEL ASSEMBLIES TOGETHER AS SHOWN
USING M8X120 SCREWS [X16]

pg 6 of 12 26.09.2024 AP REF: ST101

3