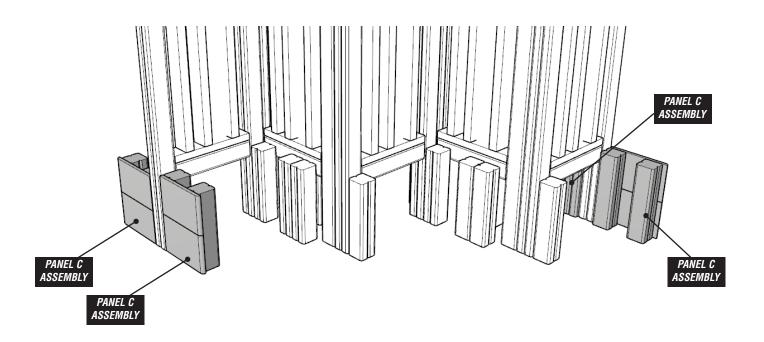

# FIX SIDE PANEL ASSEMBLY C TO THE SLATTED PANEL AS SHOWN BELOW USING M8X180 WOODSCREWS [X16]

pg 8 of 12 26.09.2024 AP REF: ST101

ASSEMBLE THE SIDE PANEL ASSEMBLIES, ATTACH ONTO SIDE PANEL C USING M8X80 WOODSCREWS [X80] X8 PER PANEL