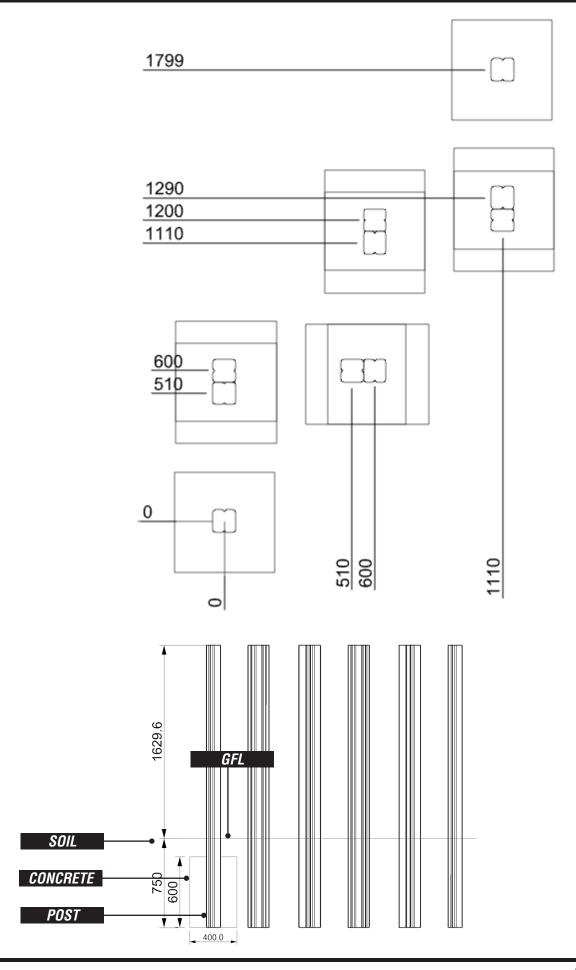

# ST101- SENSORY SEATING AREA - ZIGZAG





pg 1 of 12 26.09.2024 AP REF: ST101

#### PARTS REQUIRED



pg 2 of 12 26.09.2024 AP REF: ST101

#### TIMBERS - SEAT SIDE PANELS

| CODE             | SIZE       | QTY |
|------------------|------------|-----|
| PANEL A ASSEMBLY | 600        | х1  |
| PANEL B ASSEMBLY | 691        | x2  |
| PANEL C ASSEMBLY | 298        | x4  |
| PANEL D ASSEMBLY | 970        | x2  |
| PANEL E ASSEMBLY | 492        | X1  |
| PANEL F ASSEMBLY | <i>582</i> | X1  |
| LOSSE PANELS G   | 393        | X4  |
| PANEL H ASSEMBLY | <i>510</i> | X1  |





pg 3 of 12 26.09.2024 AP REF: ST101

# **FOUNDATION DETAILS**



pg 4 of 12 26.09.2024 AP REF: ST101

---- = MINIMUM SPACE ---- = SURFACE AREA



pg 5 of 12 26.09.2024 AP REF: ST101

1

#### INSTALL SLATTED PANEL ASSEMBLIES AS PER FOUNDATION DETAILS



SCREW INSTALLED SLATTED PANEL ASSEMBLIES TOGETHER AS SHOWN
USING M8X120 SCREWS [X16]



pg 6 of 12 26.09.2024 AP REF: ST101

3

#### ATTACH TIMBER UPRIGHTS TO SLATTED PANELS USING PLAN BELOW

USING TIMBERS ST101-U [X16] USING M8X120 SCREWS [X32]





pg 7 of 12 26.09.2024 AP REF: ST101



# FIX SIDE PANEL ASSEMBLY C TO THE SLATTED PANEL AS SHOWN BELOW USING M8X180 WOODSCREWS [X16]





pg 8 of 12 26.09.2024 AP REF: ST101



ASSEMBLE THE SIDE PANEL ASSEMBLIES, ATTACH ONTO SIDE PANEL C USING M8X80 WOODSCREWS [X80] X8 PER PANEL



pg 9 of 12 26.09.2024 AP REF: ST101

# 6

# REPEAT ON OPPOSITE SIDE PANELS,