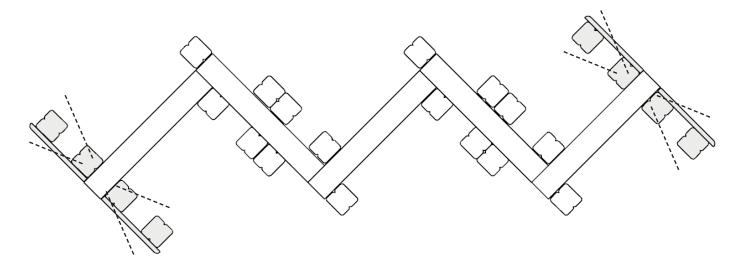

EL E ASSEMBLY | 492        | X1  |
| PANEL F ASSEMBLY | <i>582</i> | X1  |
| LOSSE PANELS G   | 393        | X4  |
| PANEL H ASSEMBLY | <i>510</i> | X1  |





pg 3 of 12 26.09.2024 AP REF: ST101

# **FOUNDATION DETAILS**



pg 4 of 12 26.09.2024 AP REF: ST101

---- = MINIMUM SPACE ---- = SURFACE AREA



pg 5 of 12 26.09.2024 AP REF: ST101

1

#### INSTALL SLATTED PANEL ASSEMBLIES AS PER FOUNDATION DETAILS



SCREW INSTALLED SLATTED PANEL ASSEMBLIES TOGETHER AS SHOWN
USING M8X120 SCREWS [X16]



pg 6 of 12 26.09.2024 AP REF: ST101

3

#### ATTACH TIMBER UPRIGHTS TO SLATTED PANELS USING PLAN BELOW

USING TIMBERS ST101-U [X16] USING M8X120 SCREWS [X32]





pg 7 of 12 26.09.2024 AP REF: ST101



# FIX SIDE PANEL ASSEMBLY C TO THE SLATTED PANEL AS SHOWN BELOW USING M8X180 WOODSCREWS [X16]





pg 8 of 12 26.09.2024 AP REF: ST101



ASSEMBLE THE SIDE PANEL ASSEMBLIES, ATTACH ONTO SIDE PANEL C USING M8X80 WOODSCREWS [X80] X8 PER PANEL



pg 9 of 12 26.09.2024 AP REF: ST101

# 6

# REPEAT ON OPPOSITE SIDE PANELS, ATTACH ONTO SIDE PANEL C USING M8X80 WOODSCREWS [X80] X8 PER PANEL



pg 10 of 12 26.09.2024 AP REF: ST101

# 7

# ATTACH GRASS COVERED SEATS TO UPRIGHT TIMBERS AS SHOWN USING M8X80 WOODSCREWS [X40] X4 PER SEAT



pg 11 of 12 26.09.2024 AP REF: ST101

# ADDITIONAL DIMENSIONS





REF: ST101