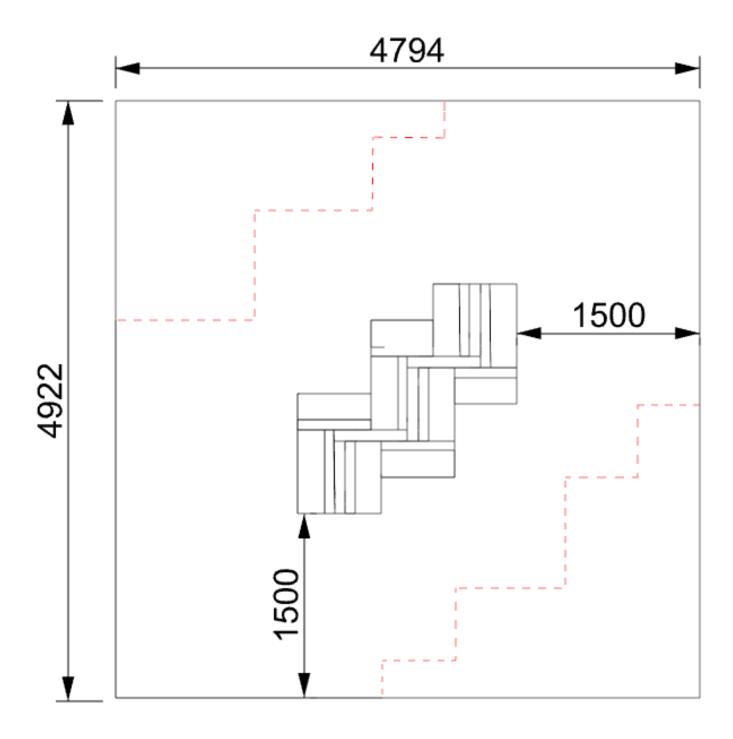

# **FOUNDATION DETAILS**

pg 4 of 12 26.09.2024 AP REF: ST101

---- = MINIMUM SPACE ---- = SURFACE AREA

pg 5 of 12 26.09.2024 AP REF: ST101

1