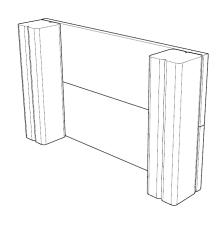

#### INSTALL SLATTED PANEL ASSEMBLIES AS PER FOUNDATION DETAILS

SCREW INSTALLED SLATTED PANEL ASSEMBLIES TOGETHER AS SHOWN
USING M8X120 SCREWS [X16]

pg 6 of 12 26.09.2024 AP REF: ST101

3

#### ATTACH TIMBER UPRIGHTS TO SLATTED PANELS USING PLAN BELOW

USING TIMBERS ST101-U [X16] USING M8X120 SCREWS [X32]

pg 7 of 12 26.09.2024 AP REF: ST101