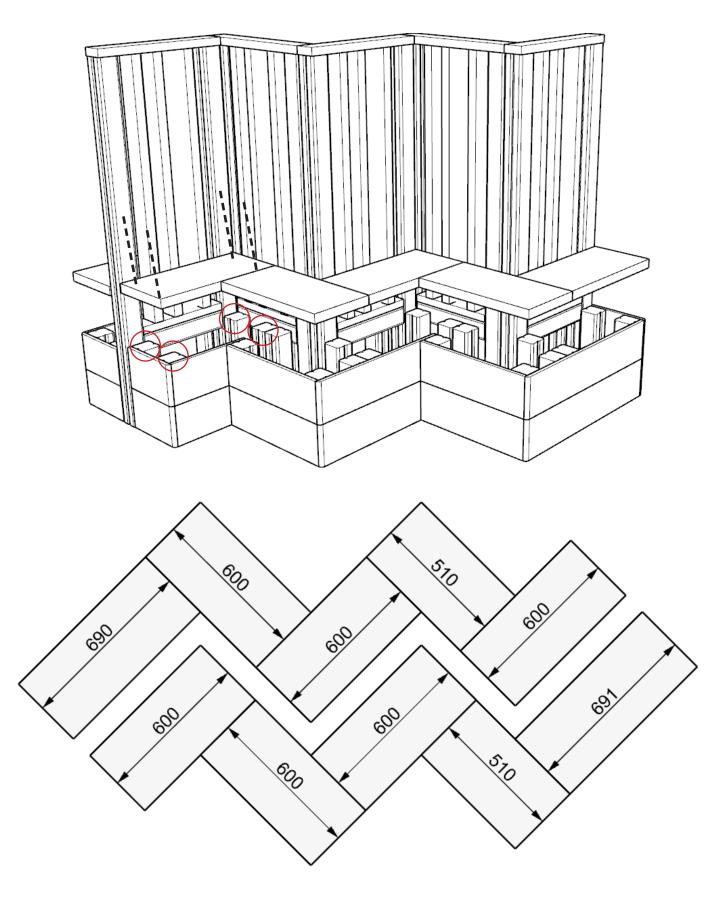

# REPEAT ON OPPOSITE SIDE PANELS, ATTACH ONTO SIDE PANEL C USING M8X80 WOODSCREWS [X80] X8 PER PANEL

pg 10 of 12 26.09.2024 AP REF: ST101

# ATTACH GRASS COVERED SEATS TO UPRIGHT TIMBERS AS SHOWN USING M8X80 WOODSCREWS [X40] X4 PER SEAT

pg 11 of 12 26.09.2024 AP REF: ST101