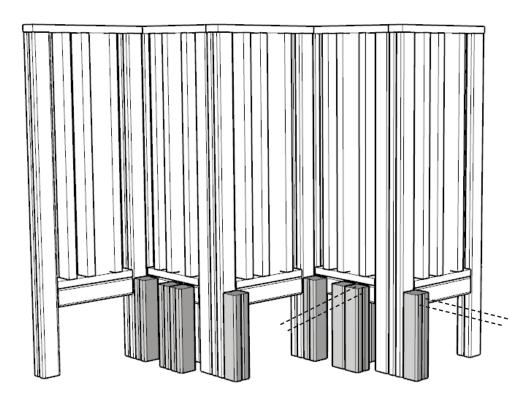

#### ATTACH TIMBER UPRIGHTS TO SLATTED PANELS USING PLAN BELOW

USING TIMBERS ST101-U [X16] USING M8X120 SCREWS [X32]

pg 7 of 12 26.09.2024 AP REF: ST101