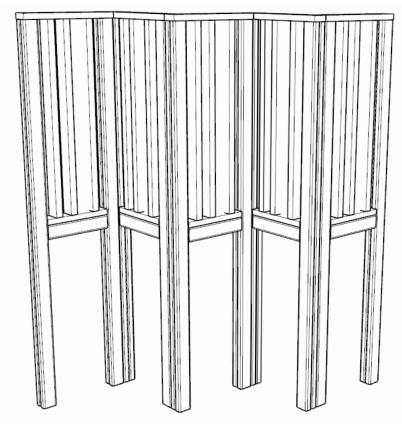

#### INSTALL SLATTED PANEL ASSEMBLIES AS PER FOUNDATION DETAILS

SCREW INSTALLED SLATTED PANEL ASSEMBLIES TOGETHER AS SHOWN
USING M8X120 SCREWS [X16]

pg 6 of 12 26.09.2024 AP REF: ST101

3

#### ATTACH TIMBER UPRIGHTS TO SLATTED PANELS USING PLAN BELOW

USING TIMBERS ST101-U [X16] USING M8X120 SCREWS [X32]

pg 7 of 12 26.09.2024 AP REF: ST101