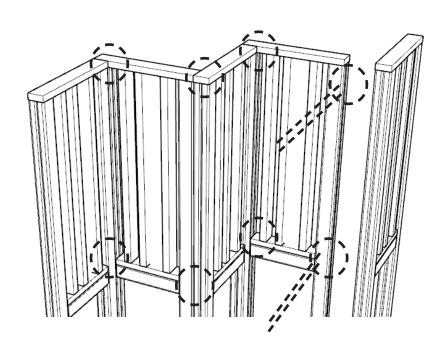

#### ATTACH TIMBER UPRIGHTS TO SLATTED PANELS USING PLAN BELOW

USING TIMBERS ST101-U [X16] USING M8X120 SCREWS [X32]

pg 7 of 12 26.09.2024 AP REF: ST101

# FIX SIDE PANEL ASSEMBLY C TO THE SLATTED PANEL AS SHOWN BELOW USING M8X180 WOODSCREWS [X16]

pg 8 of 12 26.09.2024 AP REF: ST101

ASSEMBLE THE SIDE PANEL ASSEMBLIES, ATTACH ONTO SIDE PANEL C USING M8X80 WOODSCREWS [X80] X8 PER PANEL