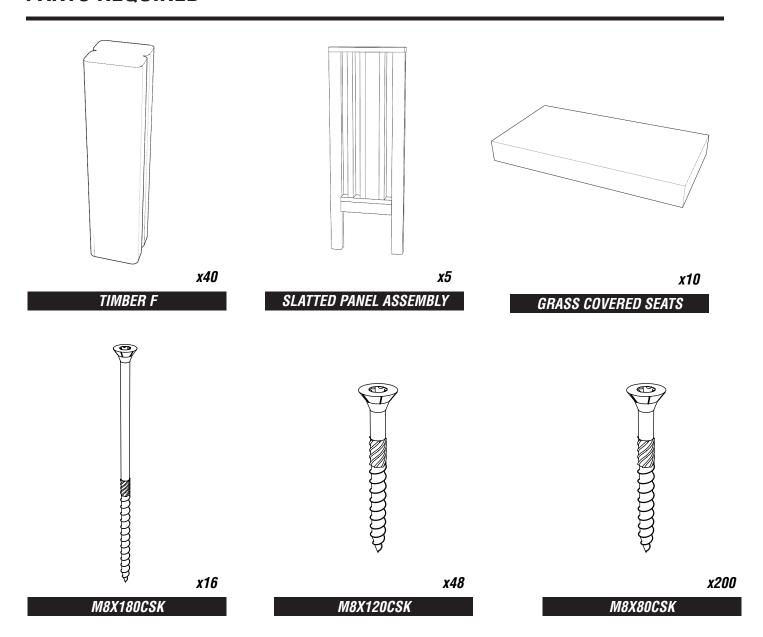

# ST101- SENSORY SEATING AREA - ZIGZAG





pg 1 of 12 26.09.2024 AP REF: ST101

#### PARTS REQUIRED



pg 2 of 12 26.09.2024 AP REF: ST101

#### TIMBERS - SEAT SIDE PANELS

| CODE             | SIZE       | QTY |
|------------------|------------|-----|
| PANEL A ASSEMBLY | 600        | х1  |
| PANEL B ASSEMBLY | 691        | x2  |
| PANEL C ASSEMBLY | 298        | x4  |
| PANEL D ASSEMBLY | 970        | x2  |
| PANEL E ASSEMBLY | 492        | X1  |
| PANEL F ASSEMBLY | <i>582</i> | X1  |
| LOSSE PANELS G   | 393        | X4  |
| PANEL H ASSEMBLY | <i>510</i> | X1  |





pg 3 of 12 26.09.2024 AP REF: ST101

# **FOUNDATION DETAILS**



pg 4 of 12 26.09.2024 AP REF: ST101

---- = MINIMUM SPACE ---- = SURFACE AREA



pg 5 of 12 26.09.2024 AP REF: ST101

1

#### INSTALL SLATTED PANEL ASSEMBLIES AS PER FOUNDATION DETAILS



SCREW INSTALLED SLATTED PANEL ASSEMBLIES TOGETHER AS SHOWN
USING M8X12