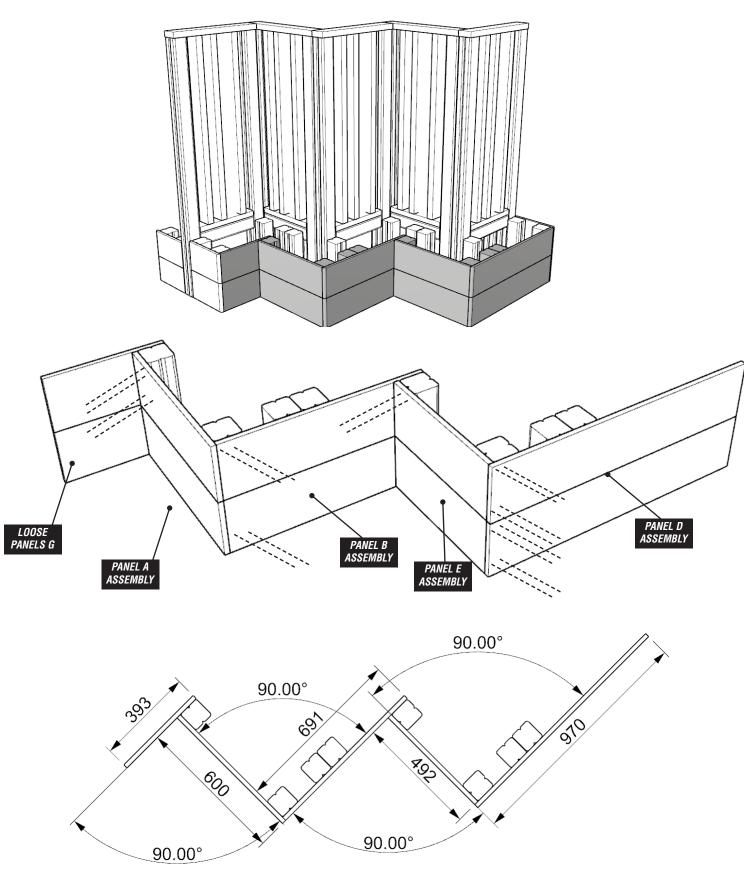

# **FOUNDATION DETAILS**

pg 4 of 12 26.09.2024 AP REF: ST101

---- = MINIMUM SPACE ---- = SURFACE AREA

pg 5 of 12 26.09.2024 AP REF: ST101

1

#### INSTALL SLATTED PANEL ASSEMBLIES AS PER FOUNDATION DETAILS

SCREW INSTALLED SLATTED PANEL ASSEMBLIES TOGETHER AS SHOWN
USING M8X120 SCREWS [X16]

pg 6 of 12 26.09.2024 AP REF: ST101

3