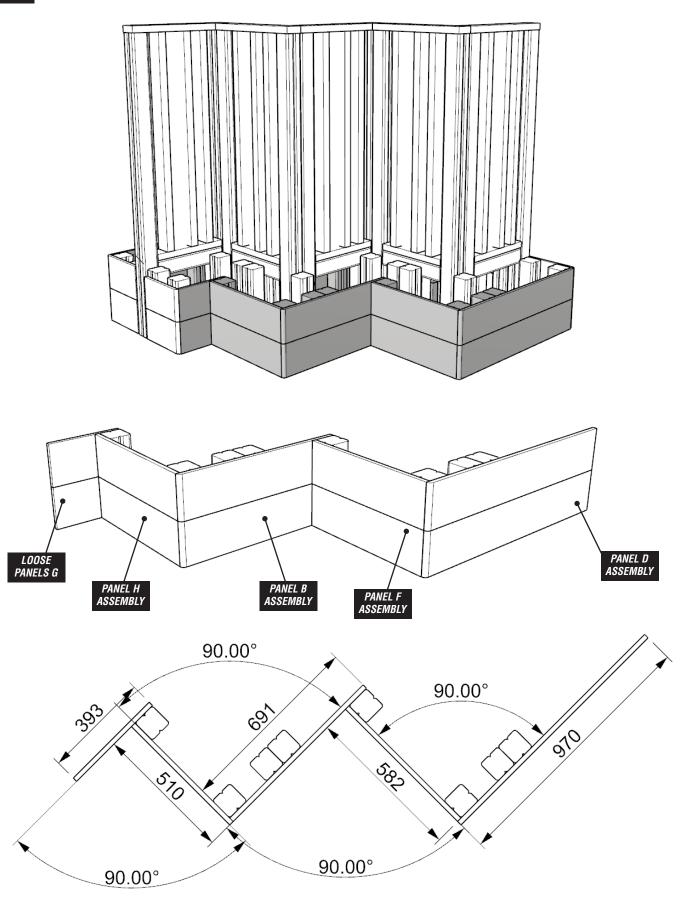

#### ATTACH TIMBER UPRIGHTS TO SLATTED PANELS USING PLAN BELOW

USING TIMBERS ST101-U [X16] USING M8X120 SCREWS [X32]

pg 7 of 12 26.09.2024 AP REF: ST101

# FIX SIDE PANEL ASSEMBLY C TO THE SLATTED PANEL AS SHOWN BELOW USING M8X180 WOODSCREWS [X16]

pg 8 of 12 26.09.2024 AP REF: ST101

ASSEMBLE THE SIDE PANEL ASSEMBLIES, ATTACH ONTO SIDE PANEL C USING M8X80 WOODSCREWS [X80] X8 PER PANEL