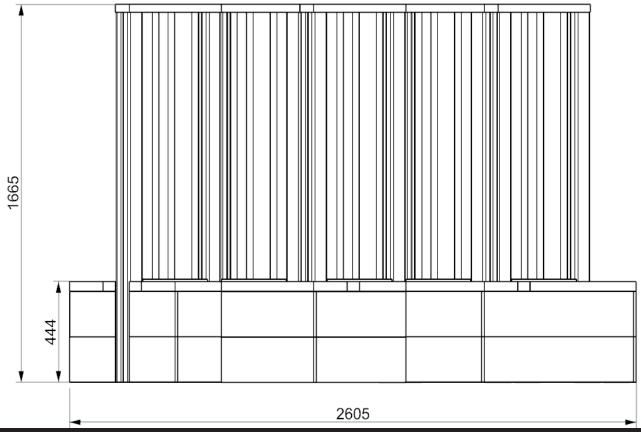

g 6 of 12 26.09.2024 AP REF: ST101

3

#### ATTACH TIMBER UPRIGHTS TO SLATTED PANELS USING PLAN BELOW

USING TIMBERS ST101-U [X16] USING M8X120 SCREWS [X32]





pg 7 of 12 26.09.2024 AP REF: ST101



# FIX SIDE PANEL ASSEMBLY C TO THE SLATTED PANEL AS SHOWN BELOW USING M8X180 WOODSCREWS [X16]





pg 8 of 12 26.09.2024 AP REF: ST101



ASSEMBLE THE SIDE PANEL ASSEMBLIES, ATTACH ONTO SIDE PANEL C USING M8X80 WOODSCREWS [X80] X8 PER PANEL



pg 9 of 12 26.09.2024 AP REF: ST101

# 6

# REPEAT ON OPPOSITE SIDE PANELS, ATTACH ONTO SIDE PANEL C USING M8X80 WOODSCREWS [X80] X8 PER PANEL



pg 10 of 12 26.09.2024 AP REF: ST101

# 7

# ATTACH GRASS COVERED SEATS TO UPRIGHT TIMBERS AS SHOWN USING M8X80 WOODSCREWS [X40] X4 PER SEAT



pg 11 of 12 26.09.2024 AP REF: ST101

# ADDITIONAL DIMENSIONS





REF: ST101