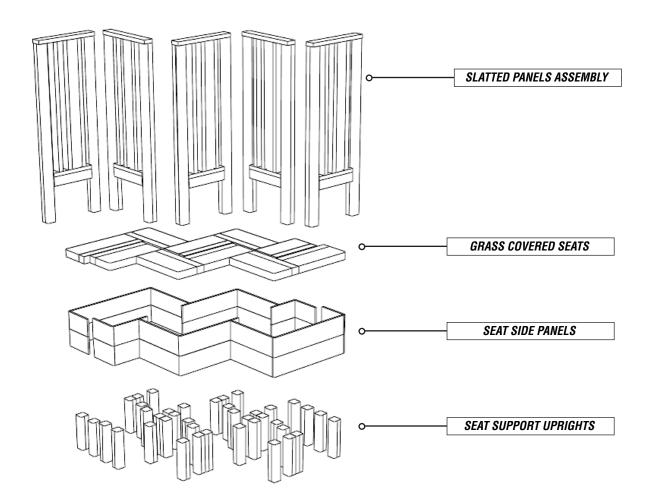

#### INSTALL SLATTED PANEL ASSEMBLIES AS PER FOUNDATION DETAILS

SCREW INSTALLED SLATTED PANEL ASSEMBLIES TOGETHER AS SHOWN
USING M8X120 SCREWS [X16]

pg 6 of 12 26.09.2024 AP REF: ST101

3

#### ATTACH TIMBER UPRIGHTS TO SLATTED PANELS USING PLAN BELOW

USING TIMBERS ST101-U [X16] USING M8X120 SCREWS [X32]

pg 7 of 12 26.09.2024 AP REF: ST101

# FIX SIDE PANEL ASSEMBLY C TO THE SLATTED PANEL AS SHOWN BELOW USING M8X180 WOODSCREWS [X16]

pg 8 of 12 26.09.2024 AP REF: ST101

ASSEMBLE THE SIDE PANEL ASSEMBLIES, ATTACH ONTO SIDE PANEL C USING M8X80 WOODSCREWS [X80] X8 PER PANEL

# REPEAT ON OPPOSITE SIDE PANELS, ATTACH ONTO SIDE PANEL C USING M8X80 WOODSCREWS [X80] X8 PER PANEL

pg 10 of 12 26.09.2024 AP REF: ST101

# ATTACH GRASS COVERED SEATS TO UPRIGHT TIMBERS AS SHOWN USING M8X80 WOODSCREWS [X40] X4 PER SEAT

pg 11 of 12 26.09.2024 AP REF: ST101