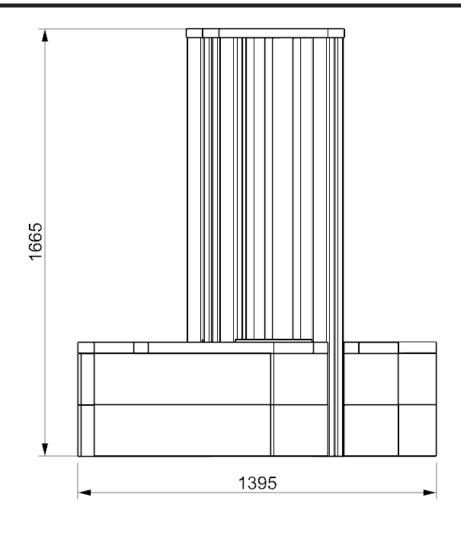

pg 6 of 12 26.09.2024 AP REF: ST101

3

#### ATTACH TIMBER UPRIGHTS TO SLATTED PANELS USING PLAN BELOW

USING TIMBERS ST101-U [X16] USING M8X120 SCREWS [X32]





pg 7 of 12 26.09.2024 AP REF: ST101



# FIX SIDE PANEL ASSEMBLY C TO THE SLATTED PANEL AS SHOWN BELOW USING M8X180 WOODSCREWS [X16]





pg 8 of 12 26.09.2024 AP REF: ST101



ASSEMBLE THE SIDE PANEL ASSEMBLIES, ATTACH ONTO SIDE PANEL C USING M8X80 WOODSCREWS [X80] X8 PER PANEL



pg 9 of 12 26.09.2024 AP REF: ST101

# 6

# REPEAT ON OPPOSITE SIDE PANELS, ATTACH ONTO SIDE PANEL C USING M8X80 WOODSCREWS [X80] X8 PER PANEL



pg 10 of 12 26.09.2024 AP REF: ST101

# 7

# ATTACH GRASS COVERED SEATS TO UPRIGHT TIMBERS AS SHOWN USING M8X80 WOODSCREWS [X40] X4 PER SEAT



pg 11 of 12 26.09.2024 AP REF: ST101

# ADDITIONAL DIMENSIONS





REF: ST101