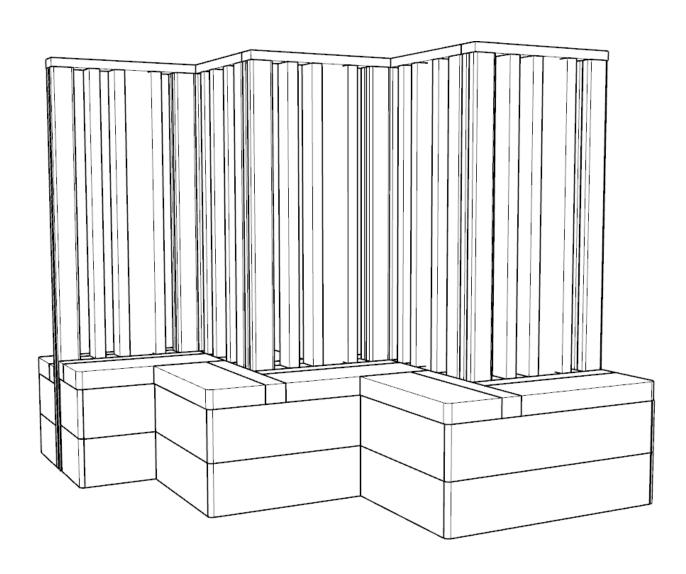

# ST101- SENSORY SEATING AREA - ZIGZAG





pg 1 of 12 26.09.2024 AP REF: ST101

#### PARTS REQUIRED



pg 2 of 12 26.09.2024 AP REF: ST101

#### TIMBERS - SEAT SIDE PANELS

| CODE             | SIZE       | QTY |
|------------------|------------|-----|
| PANEL A ASSEMBLY | 600        | х1  |
| PANEL B ASSEMBLY | 691        | x2  |
| PANEL C ASSEMBLY | 298        | x4  |
| PANEL D ASSEMBLY | 970        | x2  |
| PANEL E ASSEMBLY | 492        | X1  |
| PANEL F ASSEMBLY | <i>582</i> | X1  |
| LOSSE PANELS G   | 393        | X4  |
| PANEL H ASSEMBLY | <i>510</i> | X1  |





pg 3 of 12 26.09.2024 AP REF: ST101

# **FOUNDATION DETAILS**



pg 4 of 12 26.09.2024 AP REF: ST101

---- = MINIMUM SPACE ---- = SURFACE AREA



pg 5 of 12 26.09.2024 AP REF: ST101

1

#### INSTALL SLATTED PANEL ASSEMBLIES AS PER FOUNDATION DETAILS



SCREW INST