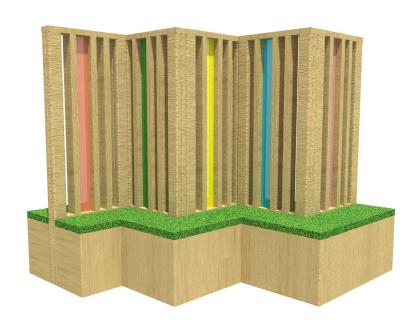

## ST101 - SENSORY SEATING AREA

ST101

| PRODUCT INFORMATION     |                    |  |
|-------------------------|--------------------|--|
| PRODUCT CODE            | ST101              |  |
| DIMENSIONS LXWXH        | 2.6M X 1.3M X 1.7M |  |
| AGE RANGE               | 3+                 |  |
| SPARE PART AVAILABILITY | 2-4 WEEKS          |  |