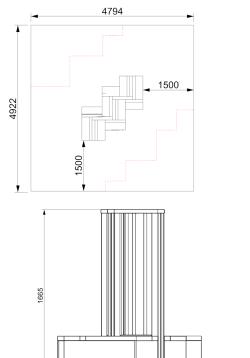

## ST101 - SENSORY SEATING AREA

ST101

| PRODUCT INFORMATION     |                    |  |
|-------------------------|--------------------|--|
| PRODUCT CODE            | ST101              |  |
| DIMENSIONS LXWXH        | 2.6M X 1.3M X 1.7M |  |
| AGE RANGE               | 3+                 |  |
| SPARE PART AVAILABILITY | 2-4 WEEKS          |  |

| TECHNICAL INFORMATION |           |
|-----------------------|-----------|
| FREE FALL HEIGHT      | N/A       |
| MINIMUM AREA          | 4.8MX4.9M |
| MIN. SURFACING AREA   | 24 MSQ    |
| STANDARDS COMPLIANCE  | BSEN1176  |