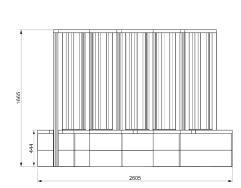

## ST101 - SENSORY SEATING AREA

ST101

| PRODUCT INFORMATION     |                    |  |
|-------------------------|--------------------|--|
| PRODUCT CODE            | ST101              |  |
| DIMENSIONS LXWXH        | 2.6M X 1.3M X 1.7M |  |
| AGE RANGE               | 3+                 |  |
| SPARE PART AVAILABILITY | 2-4 WEEKS          |  |

| TECHNICAL INFORMATION |           |
|-----------------------|-----------|
| FREE FALL HEIGHT      | N/A       |
| MINIMUM AREA          | 4.8MX4.9M |
| MIN. SURFACING AREA   | 24 MSQ    |
| STANDARDS COMPLIANCE  | BSEN1176  |