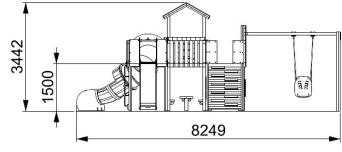

## **HEARTWOOD - MIRAGE SEAT**

\*Measurements in millimetres

| PRODUCT INFORMATION     |                    |
|-------------------------|--------------------|
| PRODUCT CODE            | W0106C             |
| DIMENSIONS LXWXH        | 7.8M X 8.2M X 3.4M |
| AGE RANGE               | 5+                 |
| SPARE PART AVAILABILITY | 2-4 WEEKS          |

| TECHNICAL INFORMATION |               |  |
|-----------------------|---------------|--|
| FREE FALL HEIGHT      | 1.5M          |  |
| MINIMUM AREA          | 10.4M X 11.4M |  |
| MIN. SURFACING AREA   | 73.3 SQM      |  |
| STANDARDS COMPLIANCE  | BSEN1176      |  |