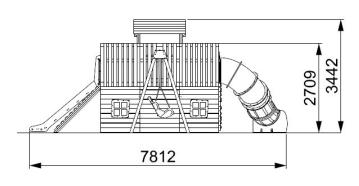

## **HEARTWOOD - MIRAGE SEAT**

\*Measurements in millimetres

| PRODUCT INFORMATION     |                    |
|-------------------------|--------------------|
| PRODUCT CODE            | W0106C             |
| DIMENSIONS LXWXH        | 7.8M X 8.2M X 3.4M |
| AGE RANGE               | 5+                 |
| SPARE PART AVAILABILITY | 2-4 WEEKS          |