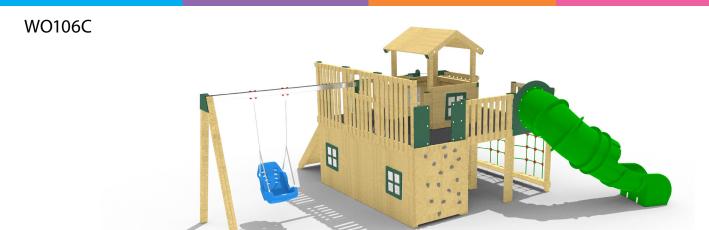

## **HEARTWOOD - MIRAGE SEAT**

\*Measurements in millimetres

| PRODUCT INFORMATION     |                    |
|-------------------------|--------------------|
| PRODUCT CODE            | W0106C             |
| DIMENSIONS LXWXH        | 7.8M X 8.2M X 3.4M |
| AGE RANGE               | 5+                 |
| SPARE PART AVAILABILITY | 2-4 WEEKS          |