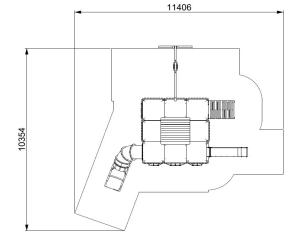

| TECHNICAL INFORMATION |               |  |
|-----------------------|---------------|--|
| FREE FALL HEIGHT      | 1.5M          |  |
| MINIMUM AREA          | 10.4M X 11.4M |  |
| MIN. SURFACING AREA   | 73.3 SQM      |  |
| STANDARDS COMPLIANCE  | BSEN1176      |  |