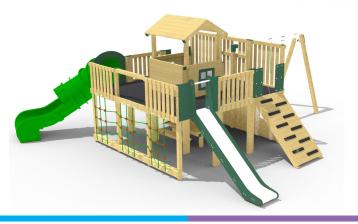

## **HEARTWOOD - MIRAGE SEAT**

\*Measurements in millimetres

| PRODUCT INFORMATION     |                    |
|-------------------------|--------------------|
| PRODUCT CODE            | W0106C             |
| DIMENSIONS LXWXH        | 7.8M X 8.2M X 3.4M |
| AGE RANGE               | 5+                 |
| SPARE PART AVAILABILITY | 2-4 WEEKS          |