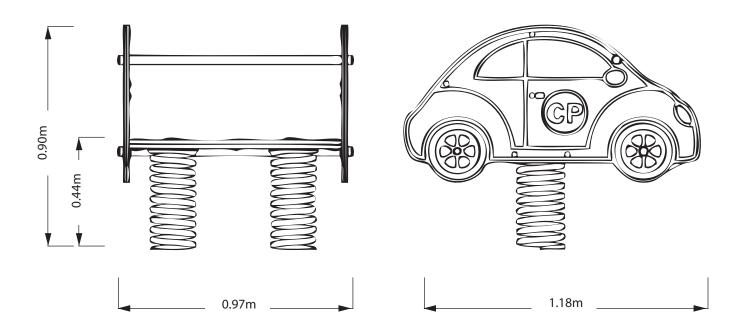

AL PARTS**



CAR SPRINGER SHOWN, THIS HAS BEEN USED FOR VISUALS ONLY

pg 2 of 7 20.09.2023 REF: SR118





pg 3 of 7 20.09.2023 REF: SR118



pg 4 of 7 20.09.2023 REF: SR118

### INSTALLATION INSTRUCTIONS

1

ASSEMBLE LEFT and RIGHT, INSIDE and OUTSIDE playtec parts Using 4 X 3B / 4 X N1 TORKTAINERS (EACH SIDE) - AT THIS STAGE - ONLY FIX HOLES SHOWN BELOW



## ATTACH PRE-ASSEMBLED SIDE TO SEAT BRACKET USING 2 X 3B/2 X N1 TORKTAINERS - EACH SIDE



pg 5 of 7 20.09.2023 REF: SR118

## INSTALLATION INSTRUCTIONS

3

### ATTATCH HANDLE AND FOOTREST TO PLAYTEC SIDES

Using 975mm THREAD BAR (INSERT INSIDE GALV TUBE) and 2 X M12 NYLOCS / 2 X Covered end - (PER SIDE)



#### NOTES:

- SAME ASSEMBLY PROCESS FOR ALL SPRING RIDERS (DOUBLE)

pg 6 of 7 20.09.2023 REF: SR118

## ADDITIONAL DIMENSIONS



SEAT HEIGHT - 0.44MM

pg 7 of 7 20.09.2023 REF: SR118