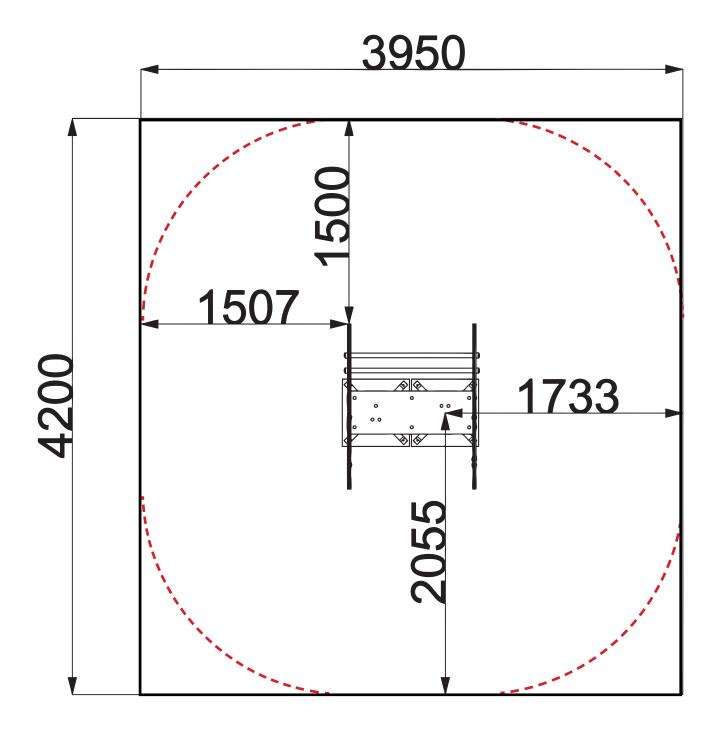

# SR118 TRACTOR SPRING RIDER (DOUBLE) Installation Instructions







PRE-ASSEMBLED SEAT / SPRINGS



x1 'RIGHT SIDE' INSIDE

### SR118 - TRACTOR SPRINGER



'RIGHT SIDE' OUTSIDE CAR



'LEFT SIDE' OUTSIDE CAR



'LEFT SIDE' INSIDE

### ABOVE PARTS SUPPLIED WITH SPRING ASSEMBLY

pg 1 of 7 10.10.2023 REF: SR118

## **ADDITIONAL PARTS**



CAR SPRINGER SHOWN, THIS HAS BEEN USED FOR VISUALS ONLY

pg 2 of 7 20.09.2023 REF: SR118





pg 3 of 7 20.09.2023 REF: SR118



pg 4 of 7 20.09.2023 REF: SR118

### INSTALLATION INSTRUCTIONS

1

ASSEMBLE LEFT and RIGHT, INSIDE and OUTSIDE playtec parts Using 4 X 3B / 4 X N1 TORKTAINERS (EACH SIDE) - AT THIS STAGE - ONLY FIX HOLES SHOWN BELOW



## ATTACH PRE-ASSEMBLED SIDE TO SEAT BRACKET USING 2 X 3B/2 X N1 TORKTAINERS - EACH SIDE



pg 5 of 7 20.09.2023 REF: SR118

## INSTALLATION INSTRUCTIONS

3

### ATTATCH HANDLE AND FOOTREST TO PLAYTEC SIDES

Using 975mm THREAD BAR (INSERT INSIDE GALV TUBE) and 2 X M12 NYLOCS / 2 X Covered end - (PER SIDE)



#### NOTES:

- SAME ASSEMBLY PROCESS FOR ALL SPRING RIDERS (DOUBLE)

pg 6 of 7 20.09.2023 REF: SR118

## ADDITIONAL DIMENSIONS



SEAT HEIGHT - 0.44MM

pg 7 of 7 20.09.2023 REF: SR118