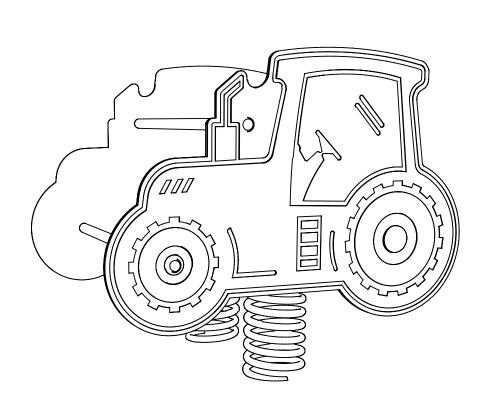

# SR118 TRACTOR SPRING RIDER (DOUBLE) Installation Instructions

PRE-ASSEMBLED SEAT / SPRINGS

x1 'RIGHT SIDE' INSIDE

### SR118 - TRACTOR SPRINGER

'RIGHT SIDE' OUTSIDE CAR

'LEFT SIDE' OUTSIDE CAR

'LEFT SIDE' INSIDE

### ABOVE PARTS SUPPLIED WITH SPRING ASSEMBLY

pg 1 of 7 10.10.2023 REF: SR118