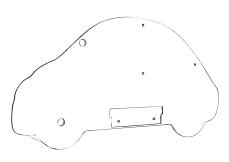

# SR118 TRACTOR SPRING RIDER (DOUBLE) Installation Instructions

PRE-ASSEMBLED SEAT / SPRINGS

x1 'RIGHT SIDE' INSIDE

### SR118 - TRACTOR SPRINGER

'RIGHT SIDE' OUTSIDE CAR

'LEFT SIDE' OUTSIDE CAR

'LEFT SIDE' INSIDE