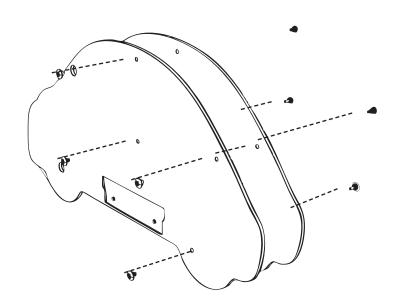

# SR118 TRACTOR SPRING RIDER (DOUBLE) Installation Instructions

PRE-ASSEMBLED SEAT / SPRINGS

x1 'RIGHT SIDE' INSIDE

### SR118 - TRACTOR SPRINGER

'RIGHT SIDE' OUTSIDE CAR

'LEFT SIDE' OUTSIDE CAR

'LEFT SIDE' INSIDE

### ABOVE PARTS SUPPLIED WITH SPRING ASSEMBLY

pg 1 of 7 10.10.2023 REF: SR118