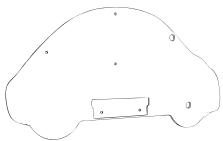

# SR118 TRACTOR SPRING RIDER (DOUBLE) Installation Instructions

PRE-ASSEMBLED SEAT / SPRINGS

x1 'RIGHT SIDE' INSIDE

### SR118 - TRACTOR SPRINGER

'RIGHT SIDE' OUTSIDE CAR

'LEFT SIDE' OUTSIDE CAR

'LEFT SIDE' INSIDE