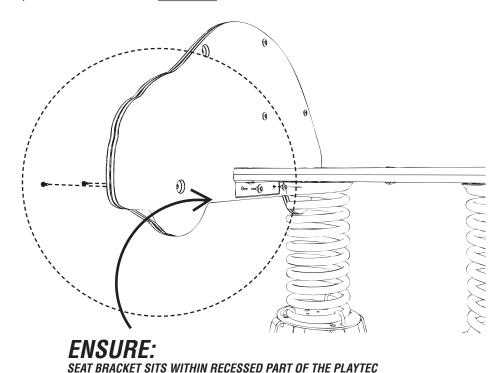

## ATTACH PRE-ASSEMBLED SIDE TO SEAT BRACKET USING 2 X 3B/2 X N1 TORKTAINERS - EACH SIDE

pg 5 of 7 20.09.2023 REF: SR118