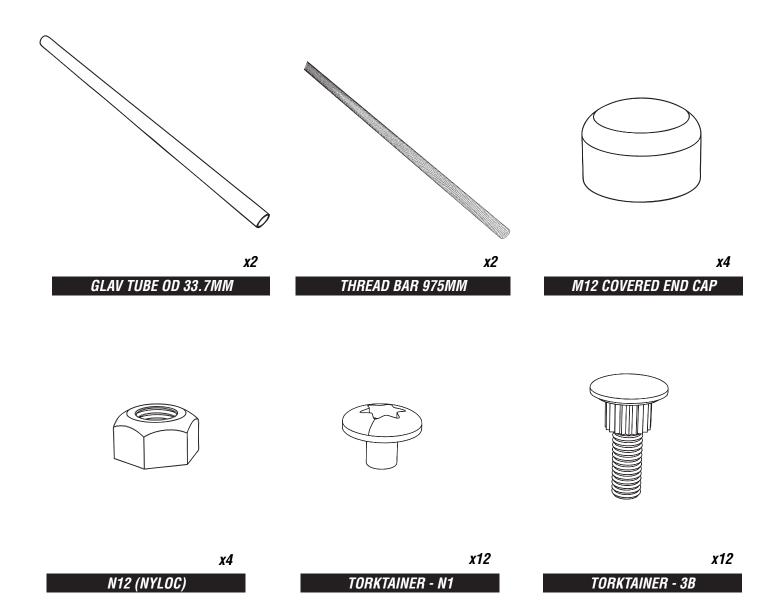

## **ADDITIONAL PARTS**

CAR SPRINGER SHOWN, THIS HAS BEEN USED FOR VISUALS ONLY

pg 2 of 7 20.09.2023 REF: SR118

pg 3 of 7 20.09.2023 REF: SR118

pg 4 of 7 20.09.2023 REF: SR118

### INSTALLATION INSTRUCTIONS

1

ASSEMBLE LEFT and RIGHT, INSIDE and OUTSIDE playtec parts Using 4 X 3B / 4 X N1 TORKTAINERS (EACH SIDE) - AT THIS STAGE - ONLY FIX HOLES SHOWN BELOW

## ATTACH PRE-ASSEMBLED SIDE TO SEAT BRACKET USING 2 X 3B/2 X N1 TORKTAINERS - EACH SIDE

pg 5 of 7 20.09.2023 REF: SR118

### ATTATCH HANDLE AND FOOTREST TO PLAYTEC SIDES

Using 975mm THREAD BAR (INSERT INSIDE GALV TUBE) and 2 X M12 NYLOCS / 2 X Covered end - (PER SIDE)