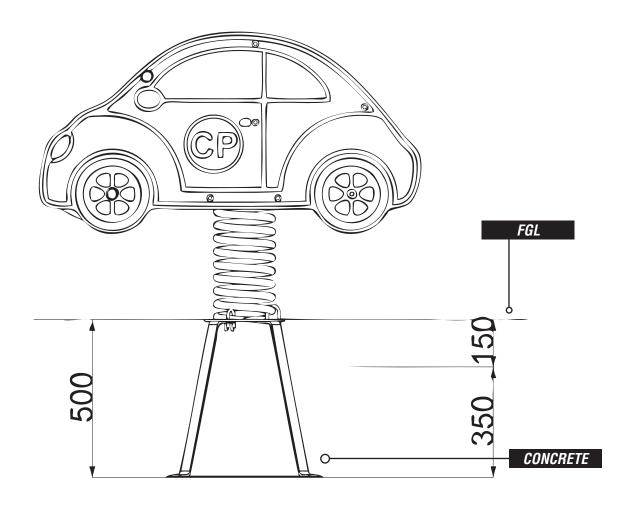

# SR118 TRACTOR SPRING RIDER (DOUBLE) Installation Instructions







PRE-ASSEMBLED SEAT / SPRINGS



x1 'RIGHT SIDE' INSIDE

### SR118 - TRACTOR SPRINGER



'RIGHT SIDE' OUTSIDE CAR



'LEFT SIDE' OUTSIDE CAR



'LEFT SIDE' INSIDE

### ABOVE PARTS SUPPLIED WITH SPRING ASSEMBLY

pg 1 of 7 10.10.2023 REF: SR118

## **ADDITIONAL PARTS**



CAR SPRINGER SHOWN, THIS HAS BEEN USED FOR VISUALS ONLY

pg 2 of 7 20.09.2023 REF: SR118





pg 3 of 7 20.09.2023 REF: SR118



pg 4 of 7 20.09.2023 REF: SR118

### INSTALLATION INSTRUCTIONS

1

ASSEMBLE LEFT and RIGHT, INSIDE and OUTSIDE playtec parts Using 4 X 3B / 4 X N1 TORKTAINERS (EACH SIDE) - AT THIS STAGE - ONLY FIX HOLES SHOWN BELOW



## ATTACH PRE-ASSEMBLED SIDE TO SEAT BRACKET USING 2 X 3B/2 X N1 TORKTAINERS - EACH SIDE



pg 5 of 7 20.09.2023 REF: SR118

## INSTALLATION INSTRUCTIONS

3

### ATTATCH HANDLE AND FOOTREST TO PLAYTEC SIDES

Using 975mm THREAD BAR (INSERT INSIDE GALV TUBE) and 2 X M12 NYLOCS / 2 X Covered end - (PER SIDE)



#### NOTES:

- SAME ASSEMBLY PROCESS FOR ALL SPRING RIDERS (DOUBLE)

pg 6 of 7 20.09.2023 REF: SR118

## ADDITIONAL DIMENSIONS



SEAT HEIGHT - 0.44MM

pg 7 of 7 20.09.2023 REF: SR118