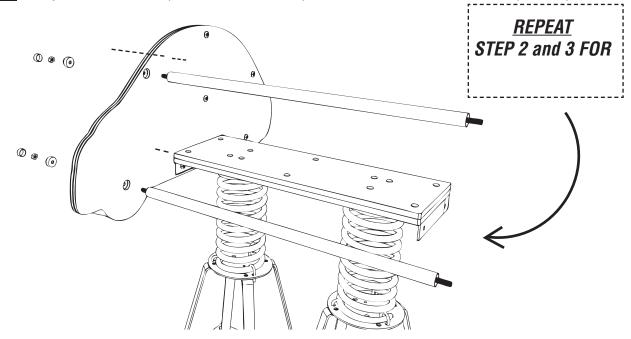

## INSTALLATION INSTRUCTIONS

3

### ATTATCH HANDLE AND FOOTREST TO PLAYTEC SIDES

Using 975mm THREAD BAR (INSERT INSIDE GALV TUBE) and 2 X M12 NYLOCS / 2 X Covered end - (PER SIDE)

#### NOTES:

- SAME ASSEMBLY PROCESS FOR ALL SPRING RIDERS (DOUBLE)

pg 6 of 7 20.09.2023 REF: SR118