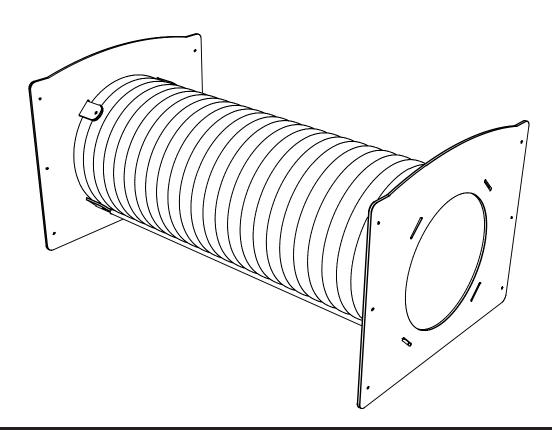

**REPEAT STEPS 1-5 FOR OPPOSITE SIDE** 

INSTALL UPRIGHTS INTO THE GROUND

ENSURE THE 'ENDS' SIT FLAT ON THE GROUND.