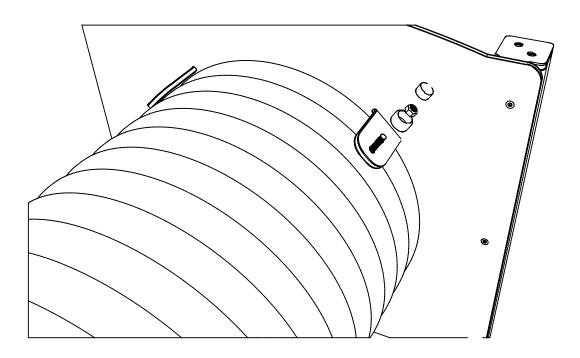

USING PLAYTEC TABS X4

**ONCE POSITIONED USE THE TABS AS A GUIDE TO DRILL A HOLE AND CONNECT** USING CUP SQUARE BOLT X4 / NYLOC X4 / ENDCAP X4

CONNECT THE METAL TUBE AND THREAD TO THE PLAYTEC

USING 1815MM BAR THREAD X2 / NYLOC X2 / ENDCAPS X2