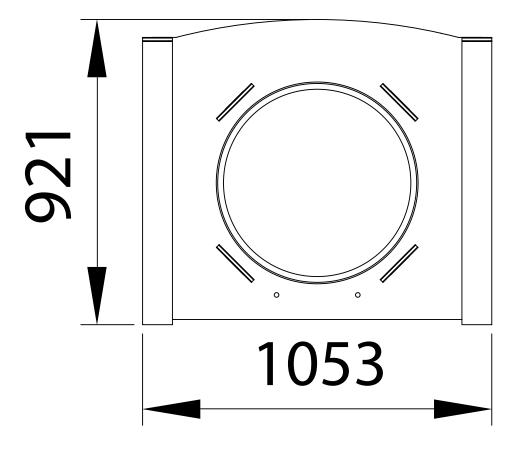

#### **CH156 - CRAWLING TUNNEL** Installation Instructions





# ADDITIONAL PARTS







#### FOUNDATION DETAILS





# SURFACING DETAILS





CONNECT THE PLAYTEC TO THE TIMBER UPRIGHTS

USING BRASS SCREWS X6





**SLIDE THE TUBE INTO THE RECESS IN THE PLAYTEC** USING 600MM MULTIPIPE WALL





INSERT THE PLAYTEC TABS THROIUGH THE PLAYTEC

USING PLAYTEC TABS X4



**ONCE POSITIONED USE THE TABS AS A GUIDE TO DRILL A HOLE AND CONNECT** USING CUP SQUARE BOLT X4 / NYLOC X4 / ENDCAP X4





CONNECT THE METAL TUBE AND THREAD TO THE PLAYTEC

USING 1815MM BAR THREAD X2 / NYLOC X2 / ENDCAPS X2





**REPEAT STEPS 1-5 FOR OPPOSITE SIDE** 





INSTALL UPRIGHTS INTO THE GROUND



ENSURE THE 'ENDS' SIT FLAT ON THE GROUND.



#### **ADDITIONAL DIMENSIONS**