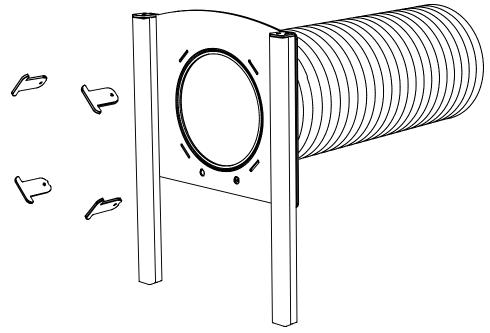

# SURFACING DETAILS

CONNECT THE PLAYTEC TO THE TIMBER UPRIGHTS

USING BRASS SCREWS X6

**SLIDE THE TUBE INTO THE RECESS IN THE PLAYTEC** USING 600MM MULTIPIPE WALL

INSERT THE PLAYTEC TABS THROIUGH THE PLAYTEC

USING PLAYTEC TABS X4

**ONCE POSITIONED USE THE TABS AS A GUIDE TO DRILL A HOLE AND CONNECT** USING CUP SQUARE BOLT X4 / NYLOC X4 / ENDCAP X4

CONNECT THE METAL TUBE AND THREAD TO THE PLAYTEC

USING 1815MM BAR THREAD X2 / NYLOC X2 / ENDCAPS X2