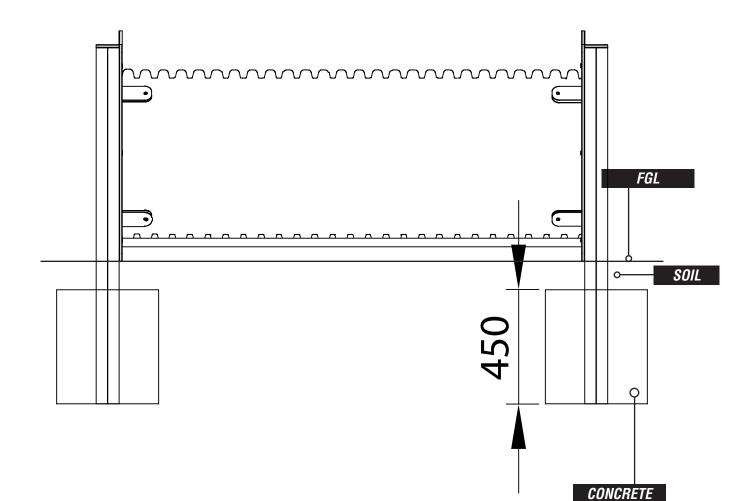

#### **CH156 - CRAWLING TUNNEL** Installation Instructions





# ADDITIONAL PARTS







#### FOUNDATION DETAILS





# SURFACING DETAILS





CONNECT THE PLAYTEC TO THE TIMBER UPRIGHTS

USING BRASS SCREWS X6





**SLIDE THE TUBE INTO THE RECESS IN THE PLAYTEC** USING 600MM MULTIPIPE WALL





INSERT THE PLAYTEC TABS THROIUGH THE PLAYTEC

USING PLAYTEC TABS X4



**ONCE POSITIONED USE THE TABS AS A GUIDE TO DRILL A HOLE AND CONNECT** USING CUP SQUARE BOLT X4 / NYLOC X4 / ENDCAP X4





CONNECT THE METAL TUBE AND THREAD TO THE PLAYTEC

USING 1815MM BAR THREAD X2 / NYLOC X2 / ENDCAPS X2





**REPEAT STEPS 1-5 FOR OPPOSITE SIDE** 





INSTALL UPRIGHTS INTO THE GROUND



ENSURE THE 'ENDS' SIT FLAT ON THE GROUND.



#### **ADDITIONAL DIMENSIONS**