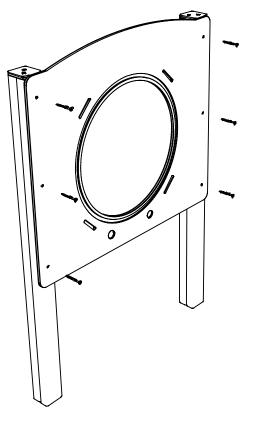

# SURFACING DETAILS

CONNECT THE PLAYTEC TO THE TIMBER UPRIGHTS

USING BRASS SCREWS X6

**SLIDE THE TUBE INTO THE RECESS IN THE PLAYTEC** USING 600MM MULTIPIPE WALL

INSERT THE PLAYTEC TABS THROIUGH THE PLAYTEC

USING PLAYTEC TABS X4

**ONCE POSITIONED USE THE TABS AS A GUIDE TO DRILL A HOLE AND CONNECT** USING CUP SQUARE BOLT X4 / NYLOC X4 / ENDCAP X4

CONNECT THE METAL TUBE AND THREAD TO THE PLAYTEC

USING 1815MM BAR THREAD X2 / NYLOC X2 / ENDCAPS X2