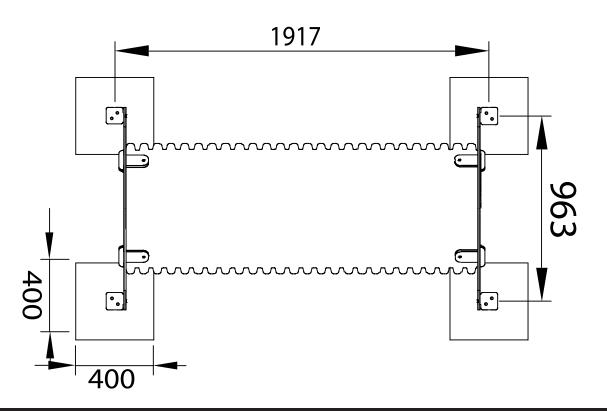

#### **CH156 - CRAWLING TUNNEL** Installation Instructions





# ADDITIONAL PARTS







#### FOUNDATION DETAILS





# SURFACING DETAILS





CONNECT THE PLAYTEC TO THE TIMBER UPRIGHTS

USING BRASS SCREWS X6





**SLIDE THE TUBE INTO THE RECESS IN THE PLAYTEC** USING 600MM MULTIPIPE WALL





INSERT THE PLAYTEC TABS THROIUGH THE PLAYTEC

USING PLAYTEC TABS X4



**ONCE POSITIONED USE THE TABS AS A GUIDE TO DRILL A HOLE AND CONNECT** USING CUP SQUARE BOLT X4 / NYLOC X4 / ENDCAP X4





CONNECT THE METAL TUBE AND THREAD TO THE PLAYTEC

USING 1815MM BAR THREAD X2 / NYLOC X2 / ENDCAPS X2





**REPEAT STEPS 1-5 FOR OPPOSITE SIDE** 





INSTALL UPRIGHTS INTO THE GROUND



ENSURE THE 'ENDS' SIT FLAT ON THE GROUND.



#### **ADDITIONAL DIMENSIONS**