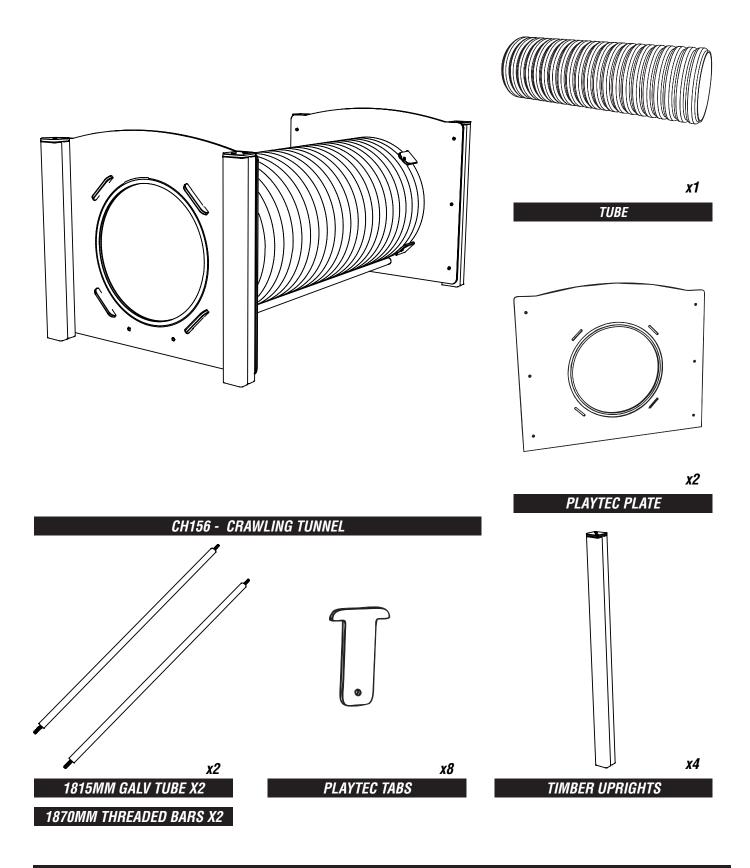

#### **CH156 - CRAWLING TUNNEL** Installation Instructions

# ADDITIONAL PARTS

# SURFACING DETAILS

CONNECT THE PLAYTEC TO THE TIMBER UPRIGHTS

USING BRASS SCREWS X6

**SLIDE THE TUBE INTO THE RECESS IN THE PLAYTEC** USING 600MM MULTIPIPE WALL

INSERT THE PLAYTEC TABS THROIUGH THE PLAYTEC

USING PLAYTEC TABS X4

**ONCE POSITIONED USE THE TABS AS A GUIDE TO DRILL A HOLE AND CONNECT** USING CUP SQUARE BOLT X4 / NYLOC X4 / ENDCAP X4

CONNECT THE METAL TUBE AND THREAD TO THE PLAYTEC

USING 1815MM BAR THREAD X2 / NYLOC X2 / ENDCAPS X2

**REPEAT STEPS 1-5 FOR OPPOSITE SIDE** 

INSTALL UPRIGHTS INTO THE GROUND

ENSURE THE 'ENDS' SIT FLAT ON THE GROUND.