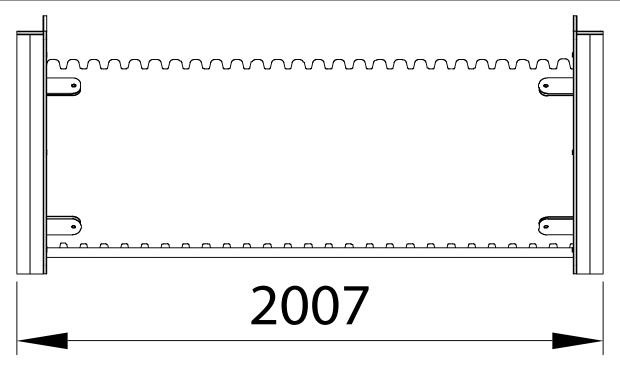

#### **CH156 - CRAWLING TUNNEL** Installation Instructions





# ADDITIONAL PARTS







#### FOUNDATION DETAILS





# SURFACING DETAILS





CONNECT THE PLAYTEC TO THE TIMBER UPRIGHTS

USING BRASS SCREWS X6





**SLIDE THE TUBE INTO THE RECESS IN THE PLAYTEC** USING 600MM MULTIPIPE WALL





INSERT THE PLAYTEC TABS THROIUGH THE PLAYTEC

USING PLAYTEC TABS X4



**ONCE POSITIONED USE THE TABS AS A GUIDE TO DRILL A HOLE AND CONNECT** USING CUP SQUARE BOLT X4 / NYLOC X4 / ENDCAP X4





CONNECT THE METAL TUBE AND THREAD TO THE PLAYTEC

USING 1815MM BAR THREAD X2 / NYLOC X2 / ENDCAPS X2





**REPEAT STEPS 1-5 FOR OPPOSITE SIDE** 





INSTALL UPRIGHTS INTO THE GROUND



ENSURE THE 'ENDS' SIT FLAT ON THE GROUND.



#### **ADDITIONAL DIMENSIONS**