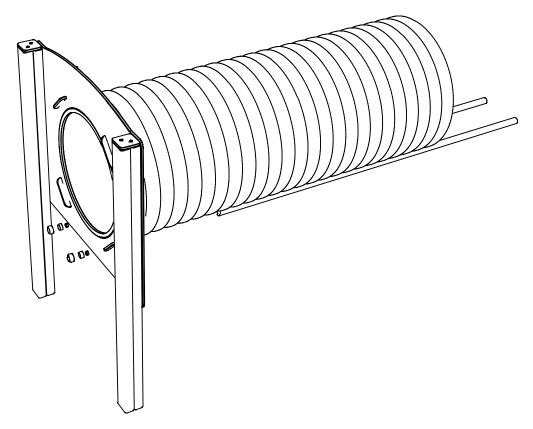

**REPEAT STEPS 1-5 FOR OPPOSITE SIDE** 

INSTALL UPRIGHTS INTO THE GROUND

ENSURE THE 'ENDS' SIT FLAT ON THE GROUND.