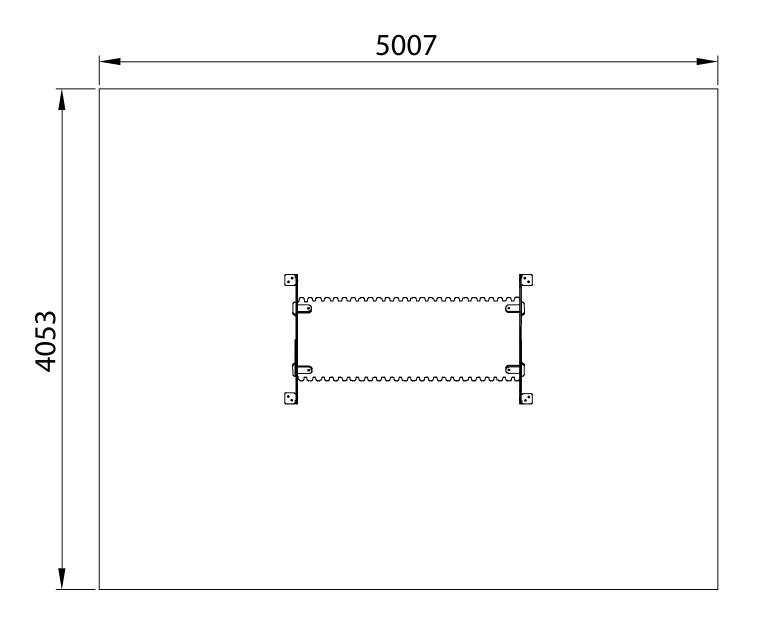

# SURFACING DETAILS

CONNECT THE PLAYTEC TO THE TIMBER UPRIGHTS

USING BRASS SCREWS X6

**SLIDE THE TUBE INTO THE RECESS IN THE PLAYTEC** USING 600MM MULTIPIPE WALL

INSERT THE PLAYTEC TABS THROIUGH THE PLAYTEC