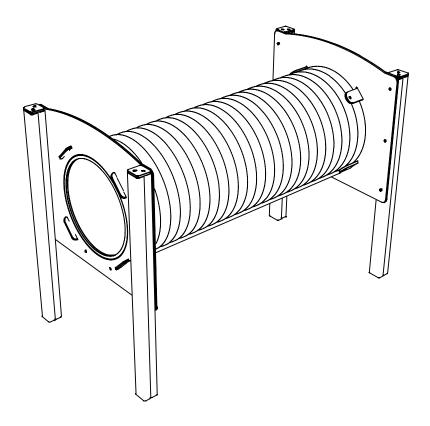

# SURFACING DETAILS

CONNECT THE PLAYTEC TO THE TIMBER UPRIGHTS

USING BRASS SCREWS X6

**SLIDE THE TUBE INTO THE RECESS IN THE PLAYTEC** USING 600MM MULTIPIPE WALL

INSERT THE PLAYTEC TABS THROIUGH THE PLAYTEC

USING PLAYTEC TABS X4

**ONCE POSITIONED USE THE TABS AS A GUIDE TO DRILL A HOLE AND CONNECT** USING CUP SQUARE BOLT X4 / NYLOC X4 / ENDCAP X4

CONNECT THE METAL TUBE AND THREAD TO THE PLAYTEC

USING 1815MM BAR THREAD X2 / NYLOC X2 / ENDCAPS X2

**REPEAT STEPS 1-5 FOR OPPOSITE SIDE** 

INSTALL UPRIGHTS INTO THE GROUND

ENSURE THE 'ENDS' SIT FLAT ON THE GROUND.