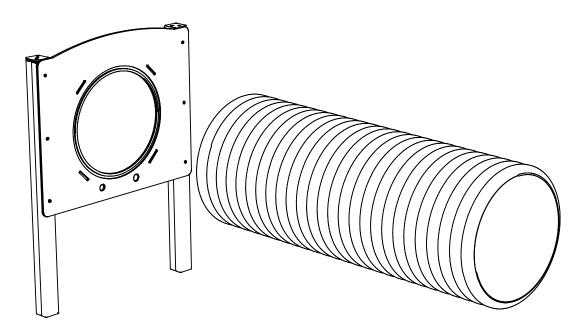

# SURFACING DETAILS

CONNECT THE PLAYTEC TO THE TIMBER UPRIGHTS

USING BRASS SCREWS X6

**SLIDE THE TUBE INTO THE RECESS IN THE PLAYTEC** USING 600MM MULTIPIPE WALL

INSERT THE PLAYTEC TABS THROIUGH THE PLAYTEC

USING PLAYTEC TABS X4

**ONCE POSITIONED USE THE TABS AS A GUIDE TO DRILL A HOLE AND CONNECT** USING CUP SQUARE BOLT X4 / NYLOC X4 / ENDCAP X4

CONNECT THE METAL TUBE AND THREAD TO THE PLAYTEC

USING 1815MM BAR THREAD X2 / NYLOC X2 / ENDCAPS X2