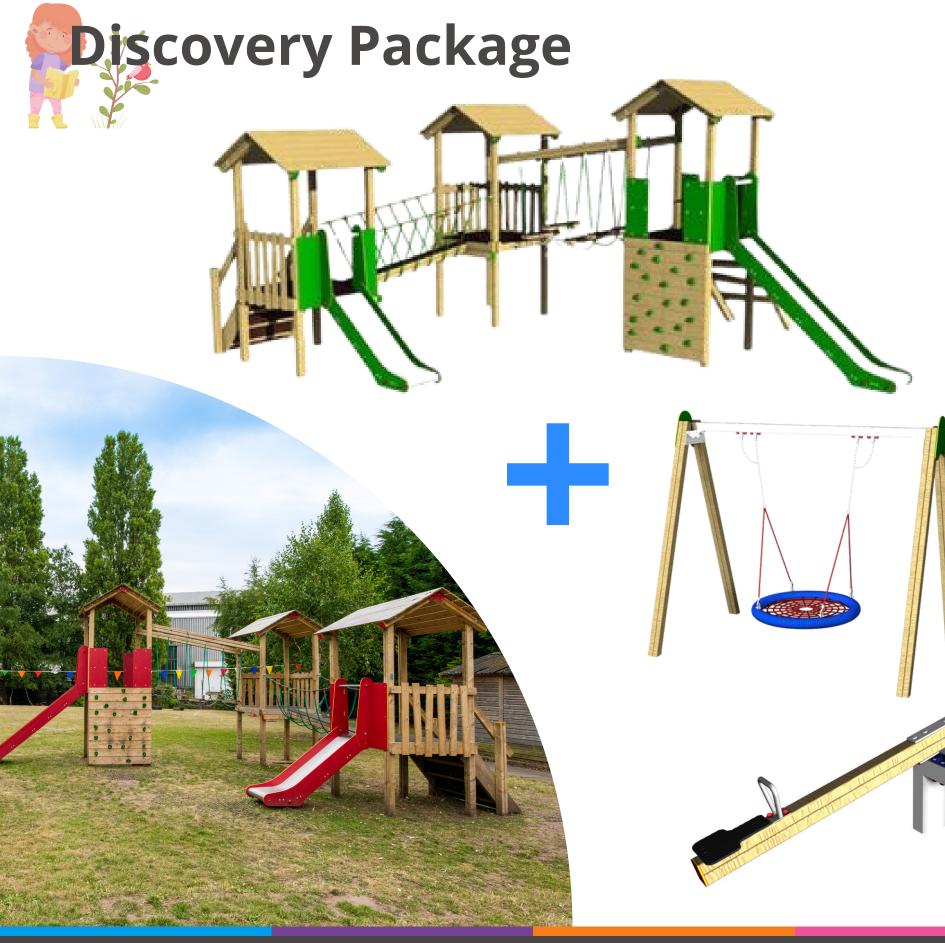

## What's Included?

- Discovery Tower
- Basket Swing
- 2 X Spring Riders
- Seesaw
- Delivery & Installation
- Post Installation Inspection
- Site Security & Welfare

\*Price of grass mats does not include all products, only those that require a safety surface to meet BSEN 1176 standards. All products need to be installed into well maintained grass

# £20,245 ex VAT