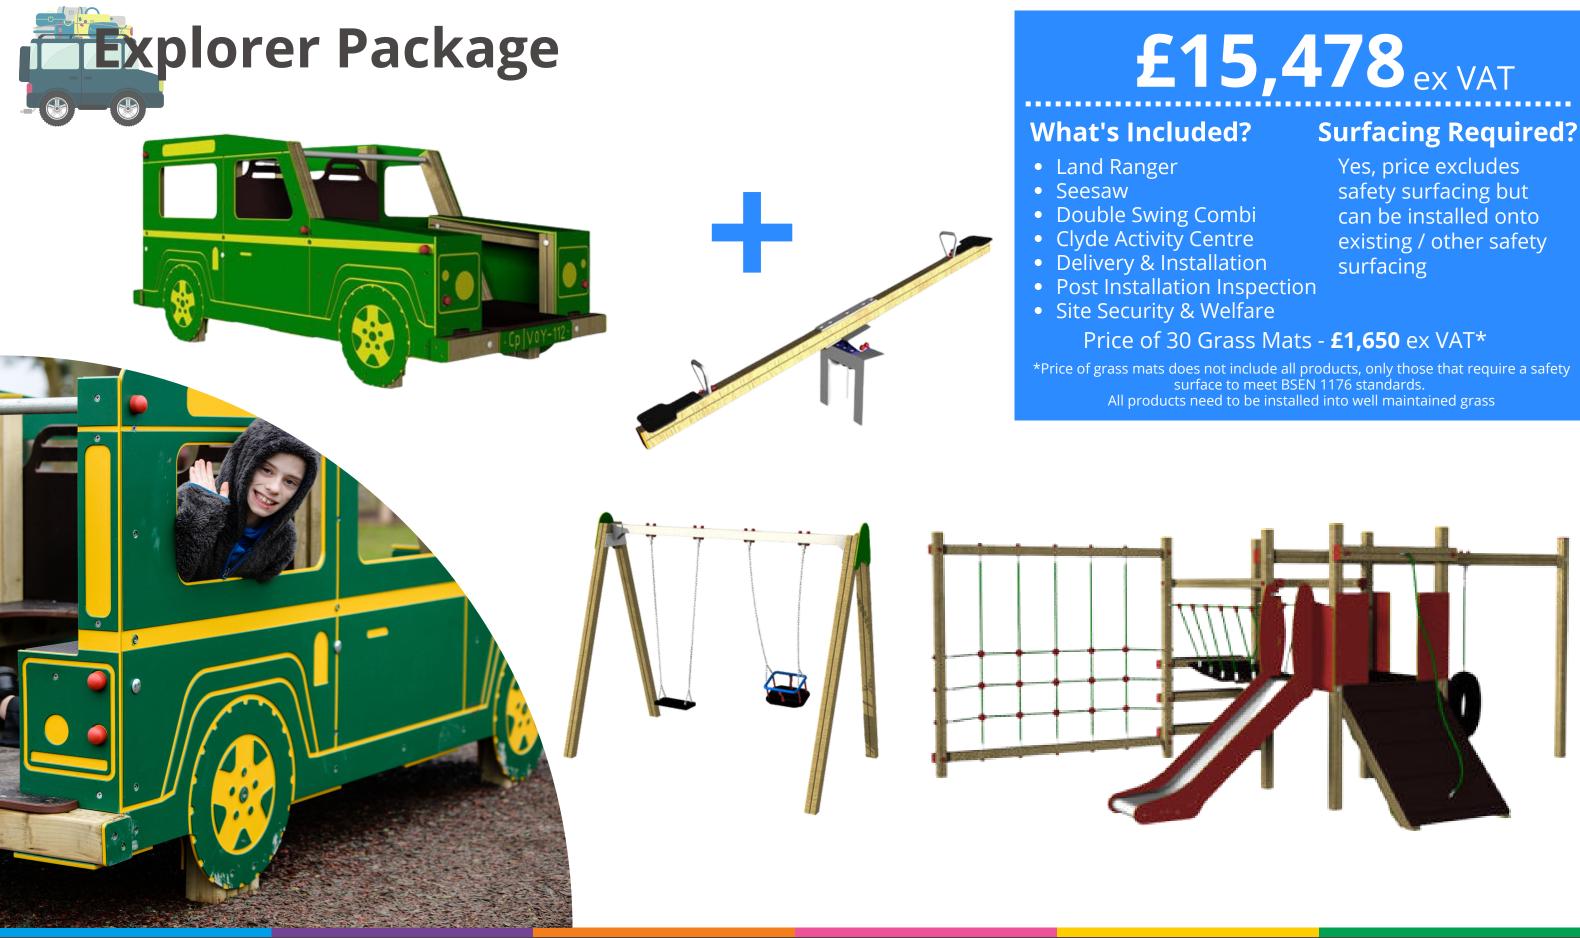

## What's Included?

- Discovery Tower
- Basket Swing
- 2 X Spring Riders
- Seesaw
- Delivery & Installation
- Post Installation Inspection
- Site Security & Welfare

\*Price of grass mats does not include all products, only those that require a safety surface to meet BSEN 1176 standards. All products need to be installed into well maintained grass

THE OUTDOOR PLAY EXPERTS FOR OVER 30 YEARS

# £20,245 ex VAT

## **Surfacing Required?**

Yes, price excludes safety surfacing but can be installed onto existing / other safety surfacing

## Price of 34 Grass Mats - £1,950 ex VAT\*

THE OUTDOOR PLAY EXPERTS FOR OVER 30 YEARS