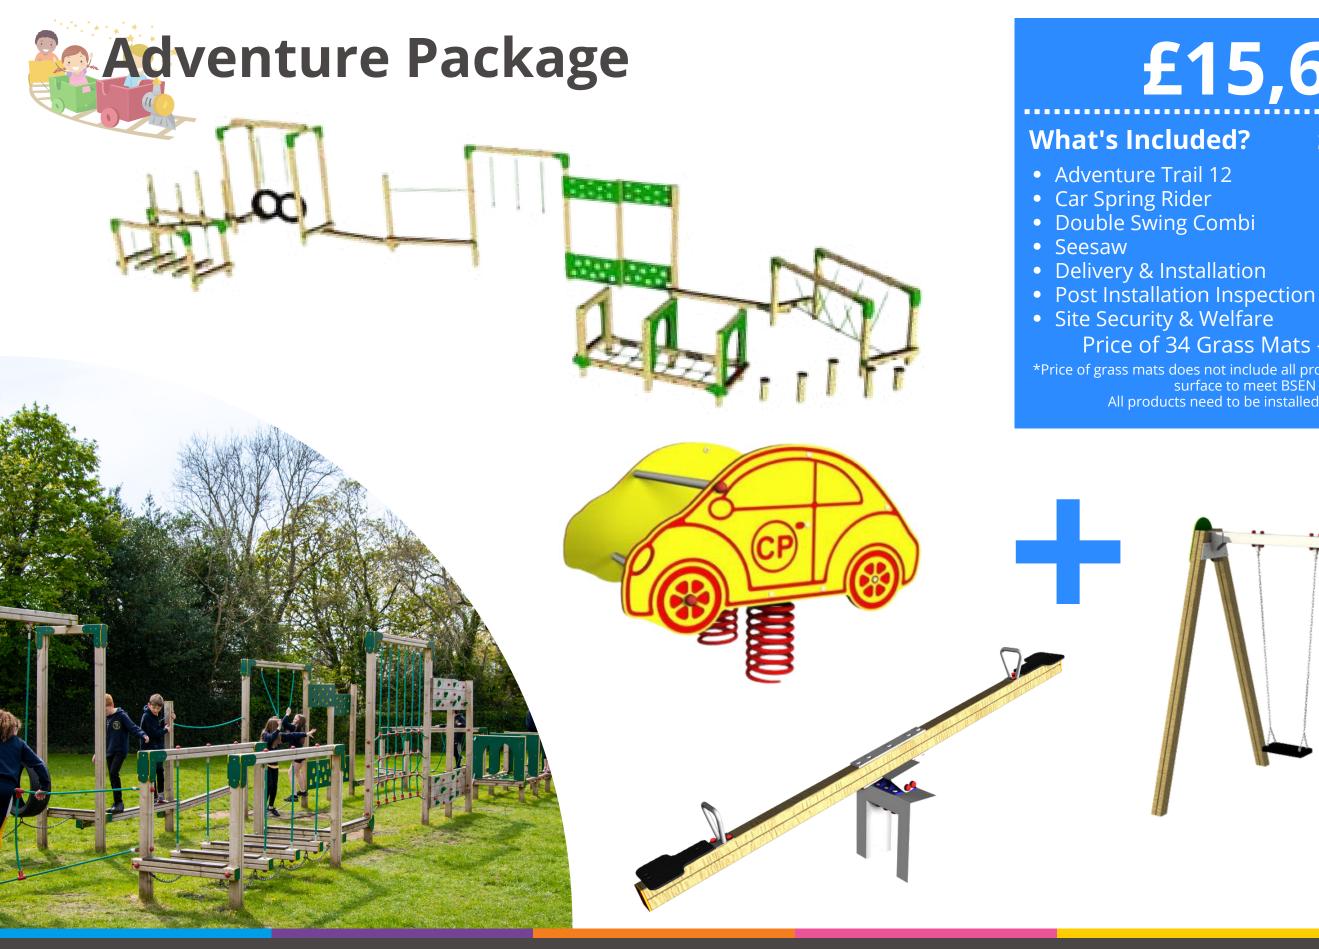

# £15,655<sub>ex VAT</sub>

## **Surfacing Required?**

Yes, price excludes safety surfacing but can be installed onto existing / other safety surfacing

## Price of 34 Grass Mats - £1,950 ex VAT\*

\*Price of grass mats does not include all products, only those that require a safety surface to meet BSEN 1176 standards. All products need to be installed into well maintained grass