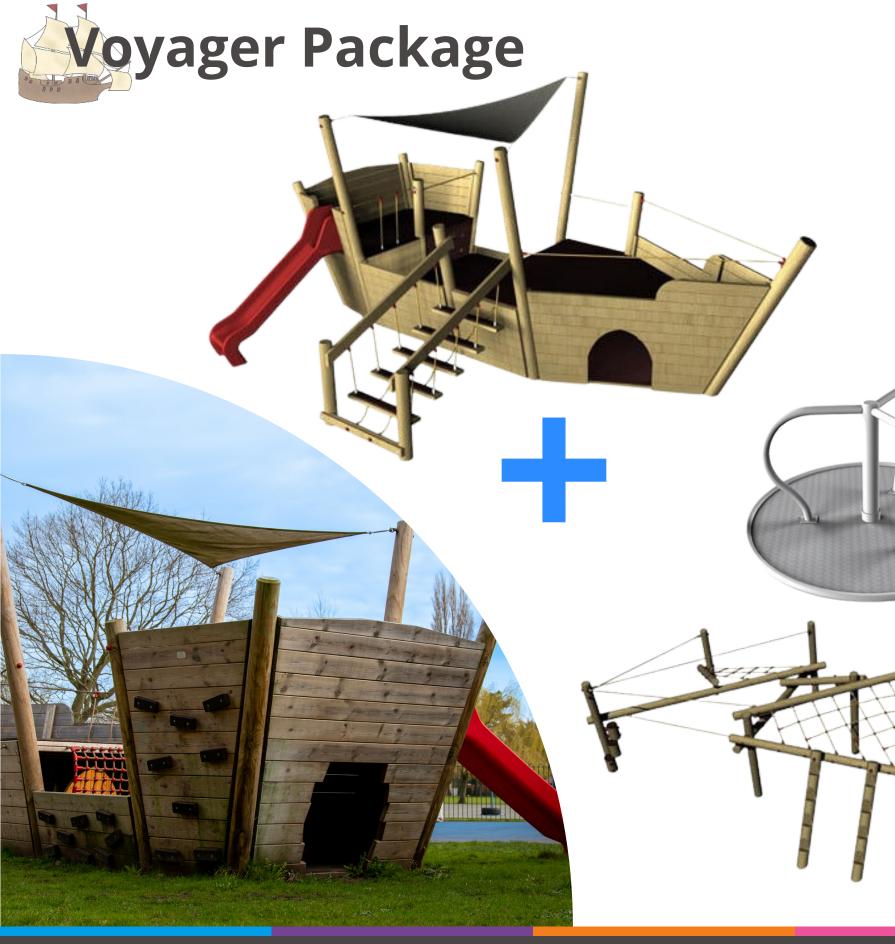

## £34,367 ex VAT What's Included? **Surfacing Required?**

- Pirate Ship Midi
- Spinner Without Seating
- Basket Swing
- Jungle Climber Midi
- Delivery & Installation
- Post Installation Inspection
- Site Security & Welfare

\*Price of grass mats does not include all products, only those that require a safety surface to meet BSEN 1176 standards. All products need to be installed into a well maintained grass

THE OUTDOOR PLAY EXPERTS FOR OVER 30 YEARS

Yes, price excludes safety surfacing but can be installed onto existing / other safety surfacing

## Price of 36 Grass Mats - £1,980 ex VAT\*

THE OUTDOOR PLAY EXPERTS FOR OVER 30 YEARS

THE OUTDOOR PLAY EXPERTS FOR OVER 30 YEARS