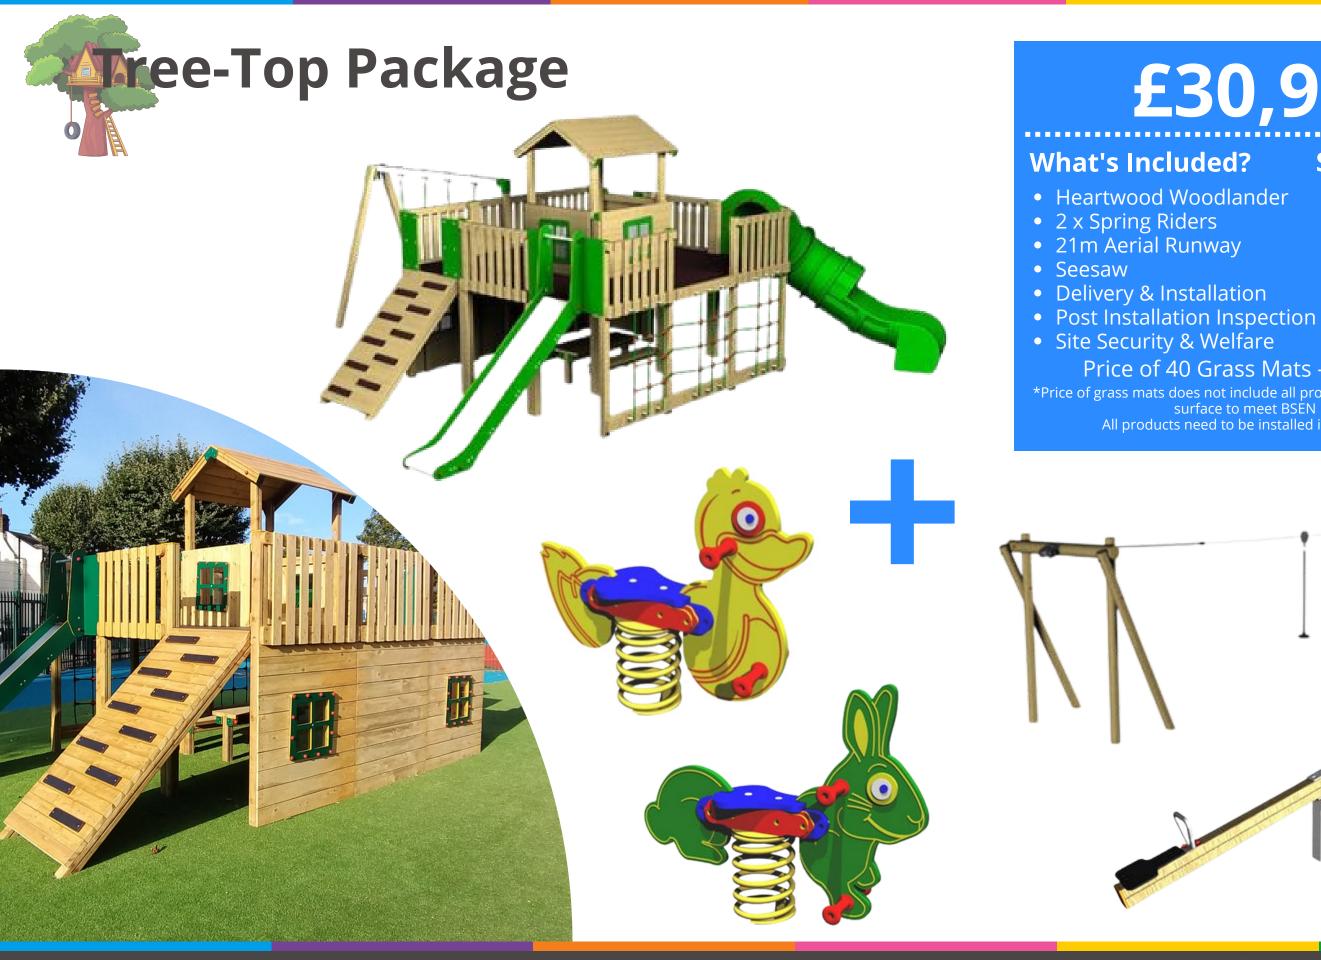

# £30,954 ex VAT **Surfacing Required?**

Yes, price excludes safety surfacing but can be installed onto existing / other safety surfacing

## Price of 40 Grass Mats - £2,680 ex VAT\*

\*Price of grass mats does not include all products, only those that require a safety surface to meet BSEN 1176 standards. All products need to be installed into a well maintained grass