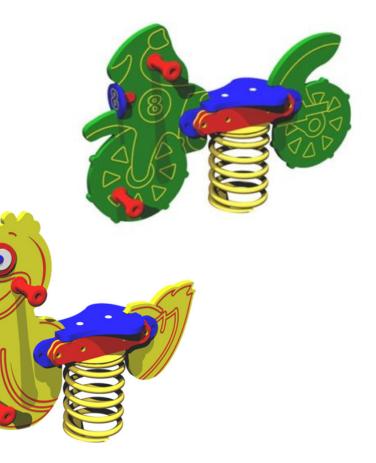

## What's Included?

- Dart Activity Centre
- 2 x Spring Riders
- Basket Swing
- Seesaw
- Delivery & Installation
- Post Installation Inspection
- Site Security & Welfare

\*Price of grass mats does not include all products, only those that require a safety surface to meet BSEN 1176 standards. All products need to be installed into well maintained grass

## What's Included?

- Discovery Tower
- Basket Swing
- 2 X Spring Riders
- Seesaw
- Delivery & Installation
- Post Installation Inspection
- Site Security & Welfare

\*Price of grass mats does not include all products, only those that require a safety surface to meet BSEN 1176 standards. All products need to be installed into well maintained grass