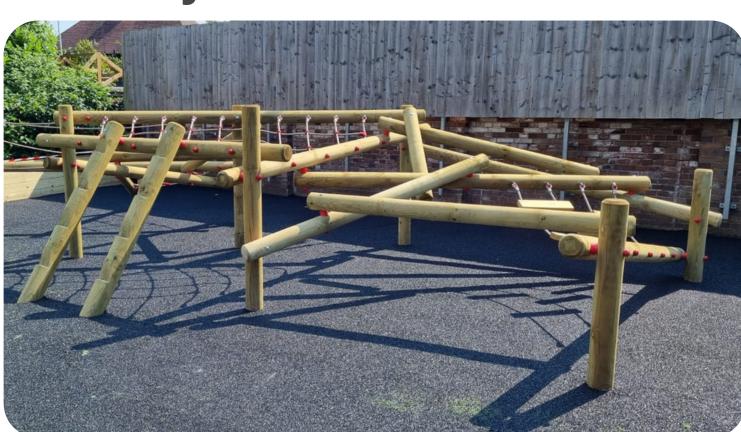

#### **ADVENTURE TRAILS**

#### Octavia Shelter (6m)

**Adventure Trail 14** 

**Key Features** 

Space Saving

• Age range 3+

Improves balance

and coordination

Safety Surfacing required: No