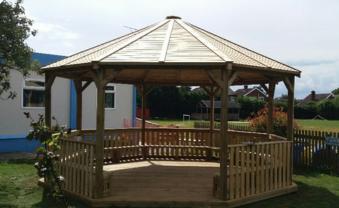

#### **OUTDOOR CLASSROOMS**

#### **Key Features**

- Ideal for outdoor learning or socialising
- Fits 30+ children
- White boards, chalk boards and window extras available