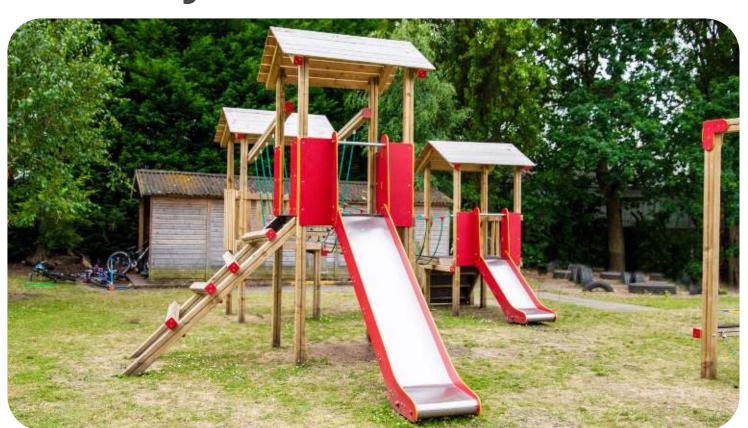

## First Mate

#### **Key Features**

 Encourages creativity and imaginitive play

• Age range 3+

£9,775 exc VAT

Safety Surfacing required: No, if installed onto well maintained grass