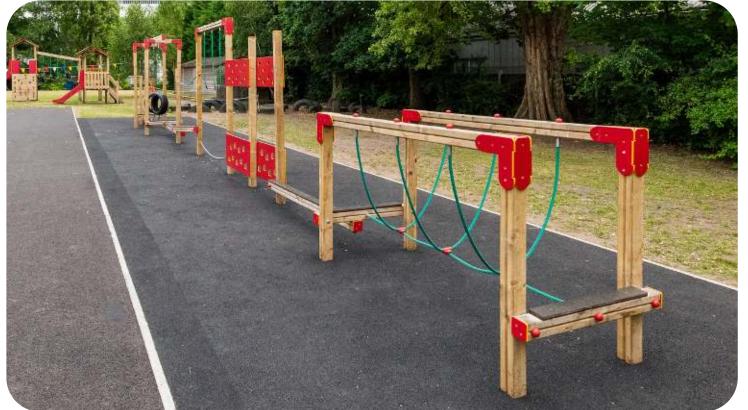

#### **ADVENTURE TRAILS**

#### Octavia Shelter (6m)

**Adventure Trail 14** 

**Key Features** 

Space Saving

• Age range 3+

Improves balance

and coordination

Safety Surfacing required: No