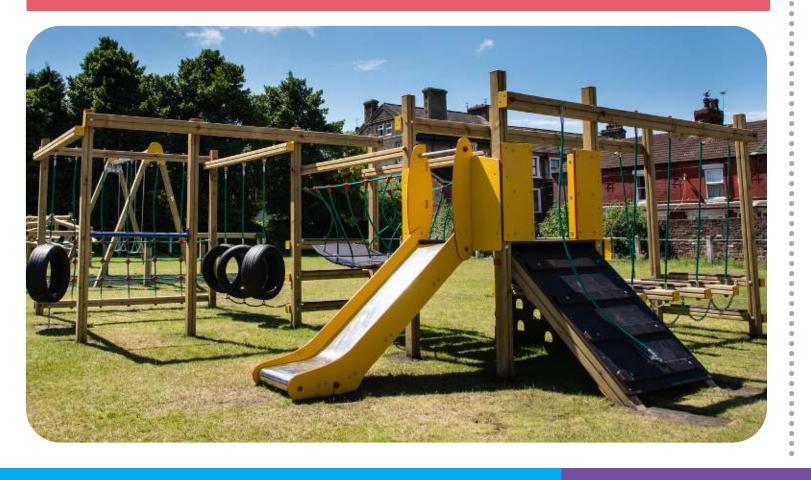

## **ACTIVITY CENTRES**

## Dart

#### **Key Features**

More than 8 different play features

• Up to 30 children • Age range 5+

£7,762 exc VAT

Safety Surfacing required: No, if installed onto well maintained grass