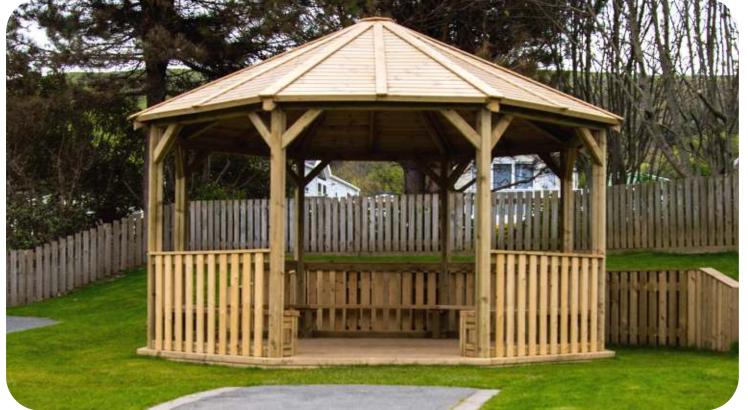

#### **OUTDOOR CLASSROOMS**

#### Octavia Shelter (6m)

**Adventure Trail 14** 

**Key Features** 

Space Saving

• Age range 3+

Improves balance

and coordination

Safety Surfacing required: No

#### **Key Features**

- Ideal for outdoor learning or socialising
- Fits 30+ children
- White boards, chalk boards and window extras available