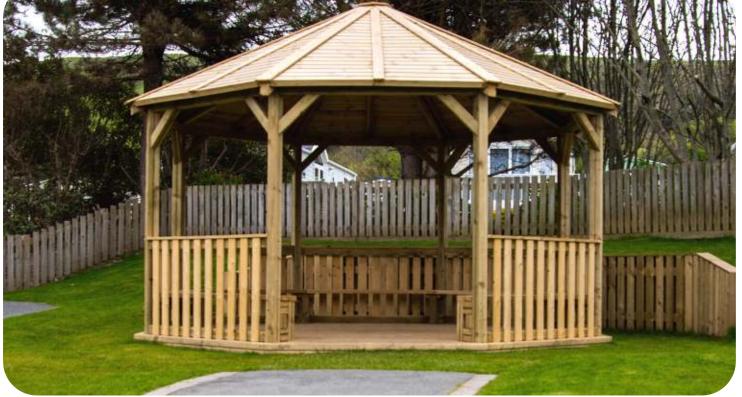

#### **OUTDOOR CLASSROOMS**

#### Octavia Shelter (6m)

**Adventure Trail 14** 

**Key Features** 

Space Saving

• Age range 3+

Improves balance

and coordination

Safety Surfacing required: No

#### **Key Features**

- Ideal for outdoor learning or socialising
- Fits 30+ children
- White boards, chalk boards and window extras available