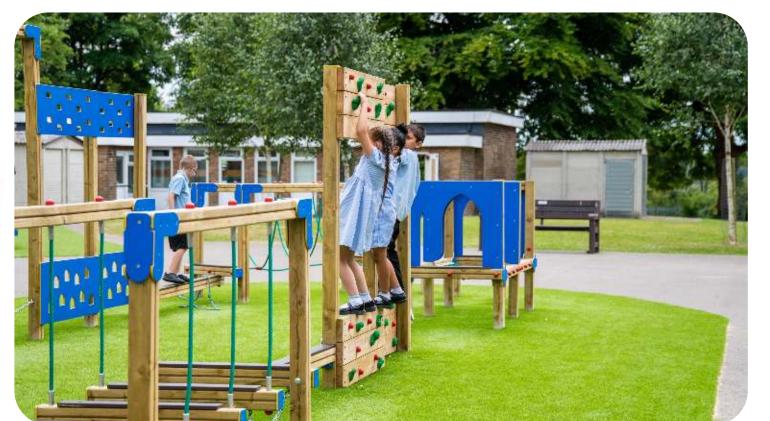

#### **ADVENTURE TRAILS**

#### Octavia Shelter (6m)

**Adventure Trail 14** 

**Key Features** 

Space Saving

• Age range 3+

Improves balance

and coordination

Safety Surfacing required: No