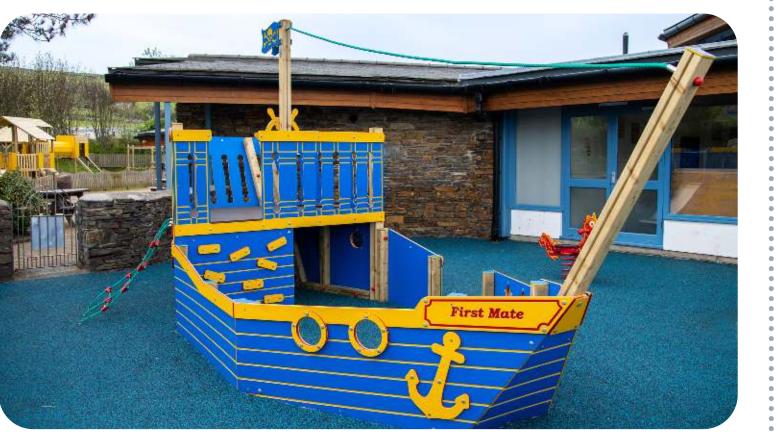

#### **IMAGINATIVE PLAY**

## First Mate

#### **Key Features**

 Encourages creativity and imaginitive play

• Age range 3+

£9,775 exc VAT

Safety Surfacing required: No, if installed onto well maintained grass