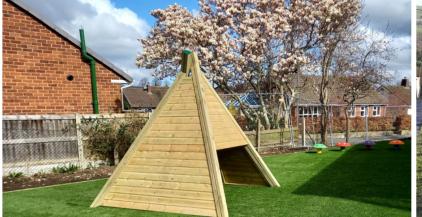

#### **IMAGINATIVE PLAY**

#### **Key Features**

 Encourages creativity and imaginitive play

• Age range 3+

£9,775 exc VAT

Safety Surfacing required: No, if installed onto well maintained grass