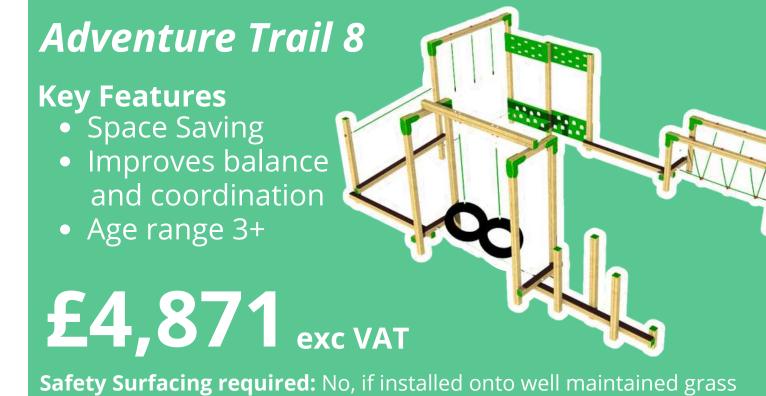

#### **ADVENTURE TRAILS**

#### Octavia Shelter (6m)

**Adventure Trail 14** 

**Key Features** 

Space Saving

• Age range 3+

Improves balance

and coordination

Safety Surfacing required: No