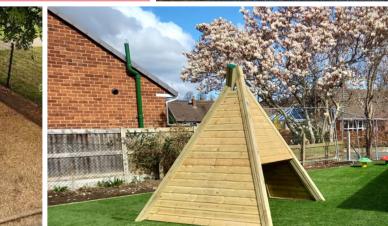

#### **IMAGINATIVE PLAY**

#### **Key Features**

 Encourages creativity and imaginitive play

• Age range 3+

£9,775 exc VAT

Safety Surfacing required: No, if installed onto well maintained grass