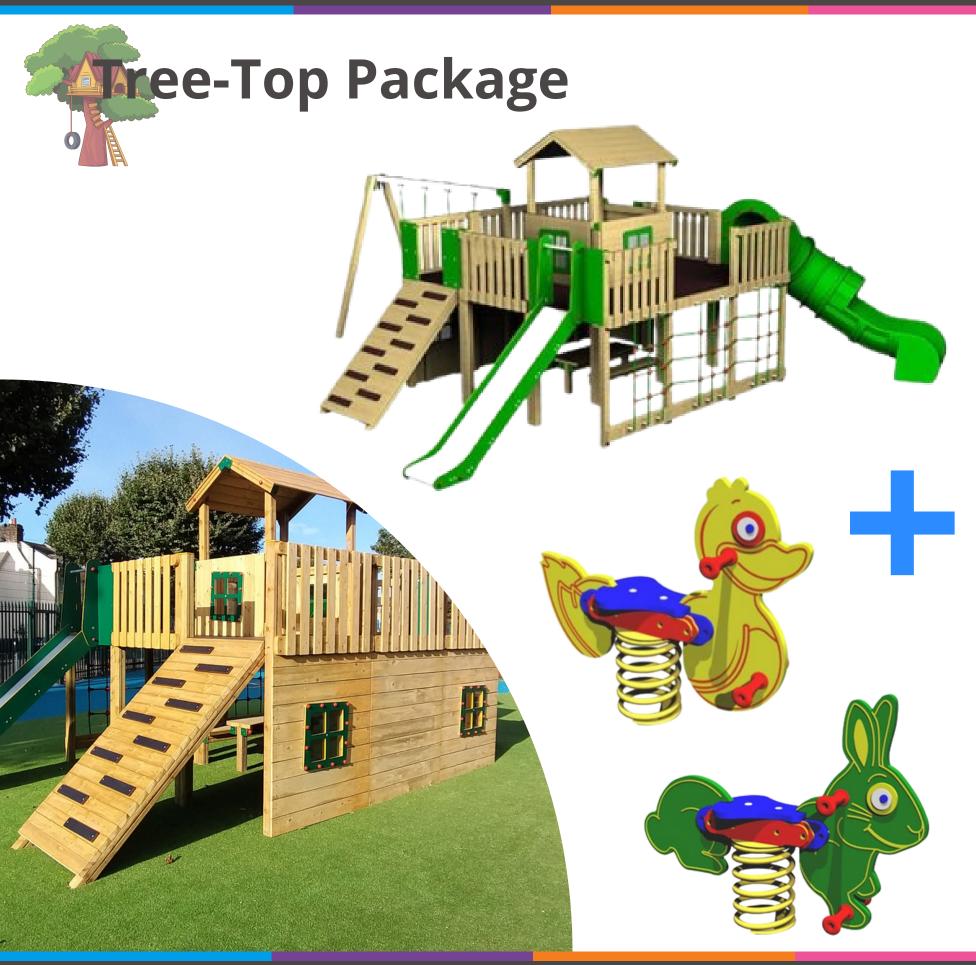

These packages have been created with all of the above in mind to ensure you provide your community with a great outdoor facility.

£28,232 ex VAT

### What's Included?

- Heartwood Woodlander
- 2 x Spring Riders
- 21m Aerial Runway
- Seesaw
- Delivery & Installation
- Post Installation Inspection