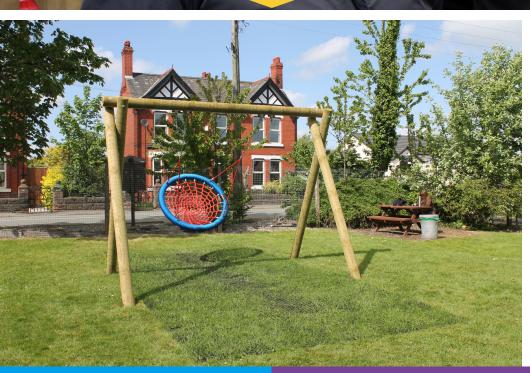

### What's Included?

- Heartwood Woodlander
- 2 x Spring Riders
- 21m Aerial Runway
- Seesaw
- Delivery & Installation
- Post Installation Inspection