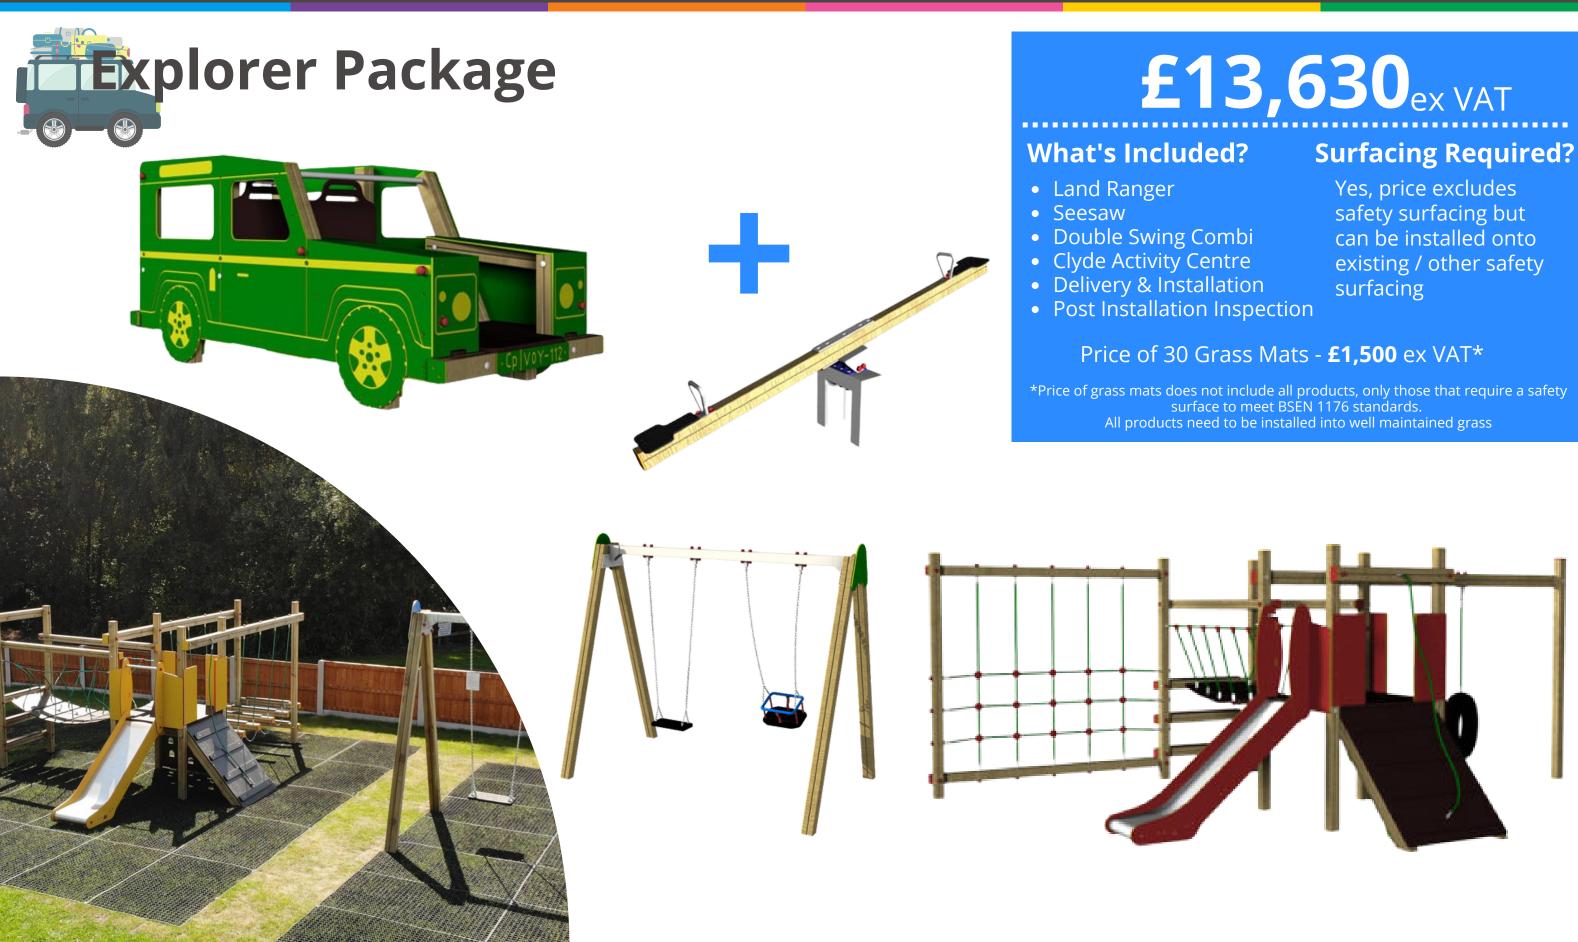

creative Play

Local
Authority
Playground
Packages













An investment in your local park will not just benefit the children, but the families of the whole community.

The ideal space will allow for a safe space for children to play, adults to relax and for all to exercise or socialise.

These packages have been created with all of the above in mind to ensure you provide your community with a great outdoor facility.



























£28,232 ex VAT

### What's Included?

- Heartwood Woodlander
- 2 x Spring Riders
- 21m Aerial Runway
- Seesaw
- Delivery & Installation
- Post Installation Inspection

### **Surfacing Required?**

Yes, price excludes safety surfacing but can be installed onto existing / other safety surfacing

#### Price of 40 Grass Mats - £2,000 ex VAT\*

\*Price of grass mats does not include all products, only those that require a safety surface to meet BSEN 1176 standards.

All products need to be installed into a well maintained grass