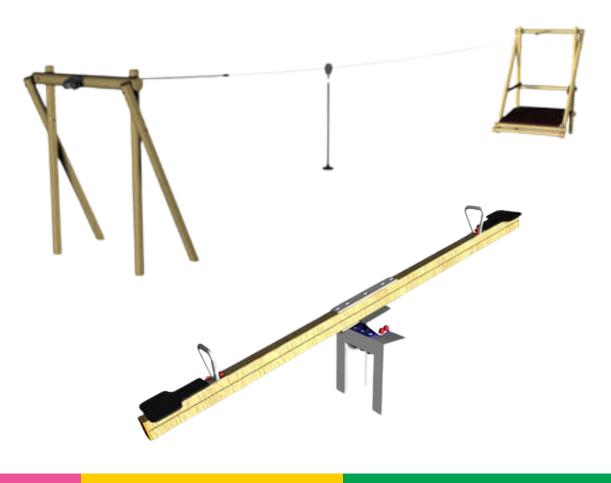

### What's Included?

- Heartwood Woodlander
- 2 x Spring Riders
- 21m Aerial Runway
- Seesaw
- Delivery & Installation
- Post Installation Inspection