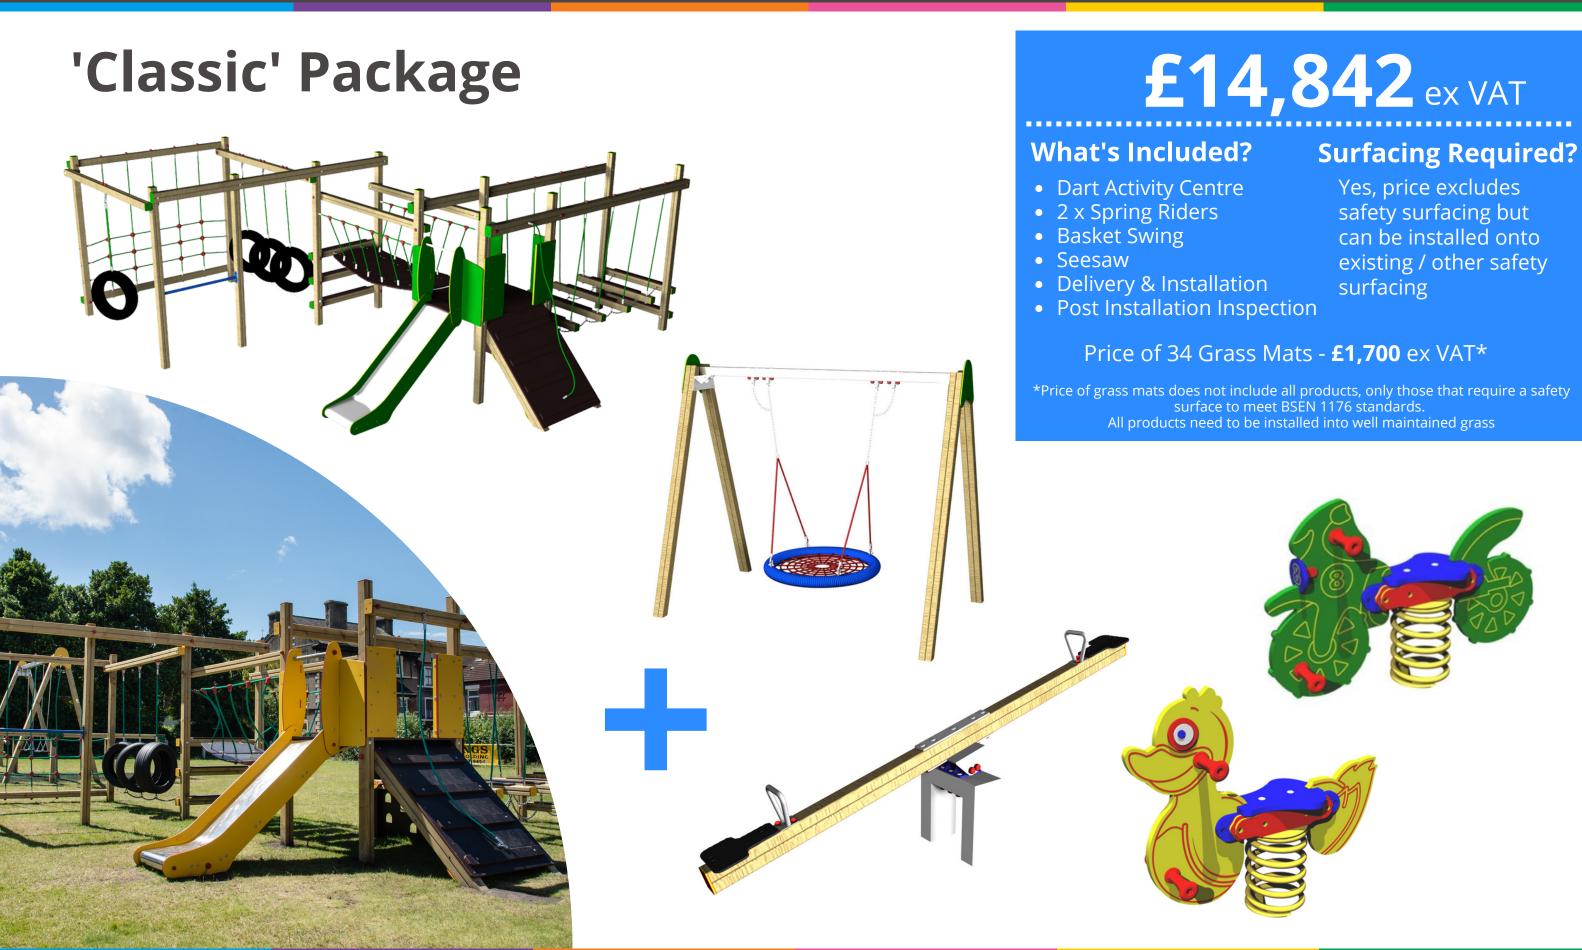

### What's Included?

- Heartwood Woodlander
- 2 x Spring Riders
- 21m Aerial Runway
- Seesaw
- Delivery & Installation
- Post Installation Inspection

### **Surfacing Required?**

Yes, price excludes safety surfacing but can be installed onto existing / other safety surfacing

#### Price of 40 Grass Mats - £2,000 ex VAT\*

\*Price of grass mats does not include all products, only those that require a safety surface to meet BSEN 1176 standards.

All products need to be installed into a well maintained grass