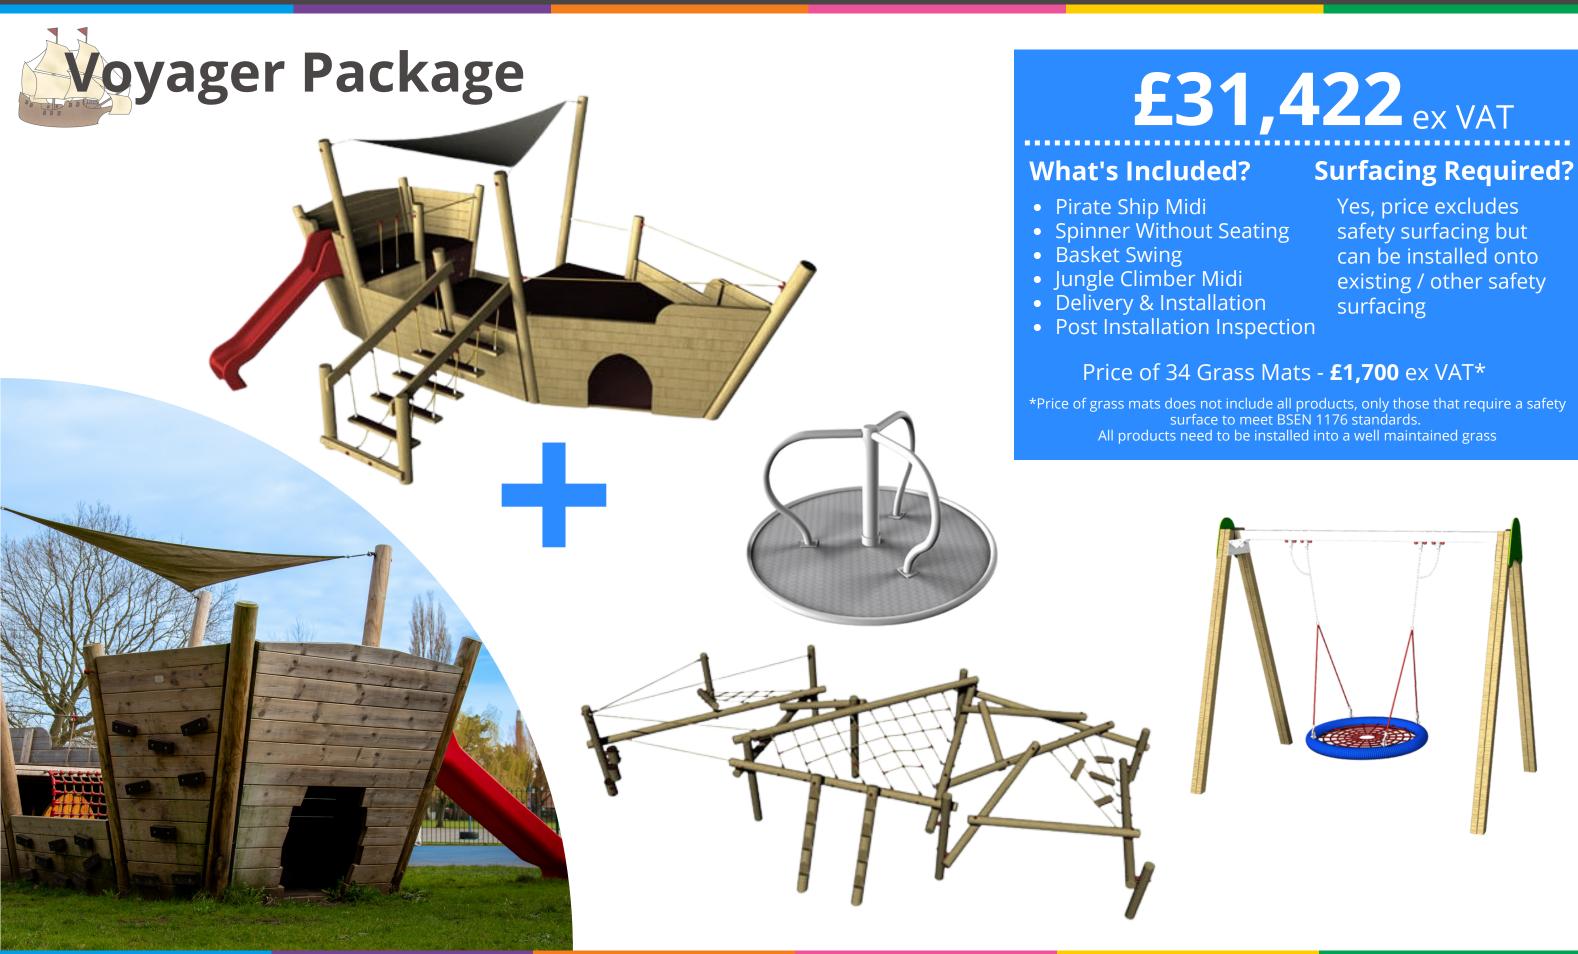

These packages have been created with all of the above in mind to ensure you provide your community with a great outdoor facility.

£28,232 ex VAT

### What's Included?

- Heartwood Woodlander
- 2 x Spring Riders
- 21m Aerial Runway
- Seesaw
- Delivery & Installation
- Post Installation Inspection

### **Surfacing Required?**

Yes, price excludes safety surfacing but can be installed onto existing / other safety surfacing

#### Price of 40 Grass Mats - £2,000 ex VAT\*

\*Price of grass mats does not include all products, only those that require a safety surface to meet BSEN 1176 standards.

All products need to be installed into a well maintained grass