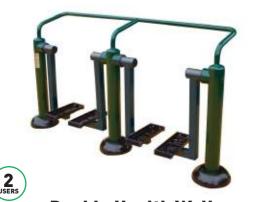

GYM306 Double Health Walker

£1,724 exc VAT

£1.035 exc VAT

Size (mm) H x W x L: 1177 x 615 x 2017

**GYM307 Double Slalom Skier** 

£1,290 exc VAT

Size (mm) H x W x L: 1150 x 855 x 925

GYM308 Horse Rider