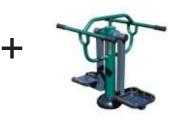

Size (mm) H x W x L: 1159 x 1150 x 1210

GYM312 Arm and Pedal Bike

£1,324 exc VAT

Size (mm) H x W x L: 1098 x 535 x 988

GYM31

**Activ8 Outdoor Gym Multi-Unit** 

£5,872 exc VAT

**GYM318** 