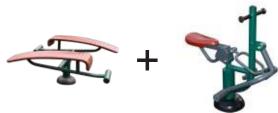

# CHILDREN'S METAL OUTDOOR GYM EQUIPMENT

**GYM301 Double Sit Up Bench** 

£1,268 exc VAT

Size (mm) H x W x L: 650 x 1366 x 1400

3 USERS

GYM302 Balance Beam

£1,302 exc VAT

Size (mm) H x W x L: 1 Beam 500 x 110 x 1600

GYM303 Waist Trainer

£1,557 exc VAT

Size (mm) H x W x L: 650 x 1070 x 1186

**GYM304 Leg Stretch** 

£890 exc VAT

Size (mm) H x W x L: 1135 x 811 x 932

GYM305 Double Strength Challenger £923 exc VAT

Size (mm) H x W x L: 1284 x 423 x 602

#### **PACKAGE** Three

**GYM301** Children's Double Sit Up Bench

GYM303 Children's Waist Trainer

GYM305 Children's Double Strength Challenger

**GYM306** Children's Double Health Walker

**GYM307** Children's Double Slalom Skier