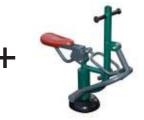

GYM306 Double Health Walker

£1,724 exc VAT

£1.035 exc VAT

Size (mm) H x W x L: 1177 x 615 x 2017

**GYM307 Double Slalom Skier** 

£1,290 exc VAT

Size (mm) H x W x L: 1150 x 855 x 925

GYM308 Horse Rider

£1.024 exc VAT

Size (mm) H x W x L: 950 x 592 x 874

GYM309 Rower

£1,413 exc VAT

Size (mm) H x W x L: 1076 x 770 x 1033

GYM310 Sky Stepper

£1,468 exc VAT

Size (mm) H x W x L: 1564 x 582 x 1267