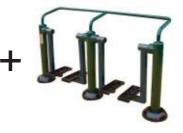

#### **PACKAGE** Two

**GYM306** Children's Double Health Walker

**GYM307** Children's Double Slalom Skier

**GYM308** Children's Horse Rider

GYM309 Children's Rower

**GYM310** Children's Sky Stepper

**GYM312** Children's Arm and Pedal Bike

PRICE: £8,243 exc VAT

- ✓ 6 FITNESS STATIONS
- ✓ UP TO 8 CHILDREN