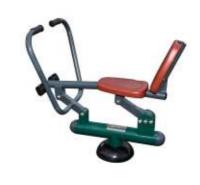

£1.024 exc VAT

Size (mm) H x W x L: 950 x 592 x 874

GYM309 Rower

£1,413 exc VAT

Size (mm) H x W x L: 1076 x 770 x 1033

GYM310 Sky Stepper

£1,468 exc VAT

Size (mm) H x W x L: 1564 x 582 x 1267