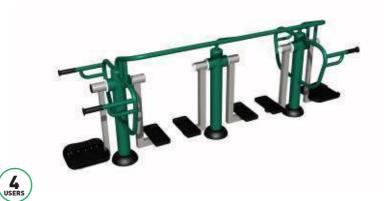

#### **PACKAGE** Two

**GYM306** Children's Double Health Walker

**GYM307** Children's Double Slalom Skier

**GYM308** Children's Horse Rider

GYM309 Children's Rower

**GYM310** Children's Sky Stepper

**GYM312** Children's Arm and Pedal Bike

PRICE: £8,243 exc VAT

- ✓ 6 FITNESS STATIONS
- ✓ UP TO 8 CHILDREN