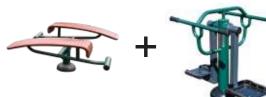

# CHILDREN'S METAL OUTDOOR GYM EQUIPMENT

**GYM301 Double Sit Up Bench** 

£1,268 exc VAT

Size (mm) H x W x L: 650 x 1366 x 1400

3 USERS

GYM302 Balance Beam

£1,302 exc VAT

Size (mm) H x W x L: 1 Beam 500 x 110 x 1600

**Energise Outdoor Gym Multi-Unit** 

£2,736 exc VAT