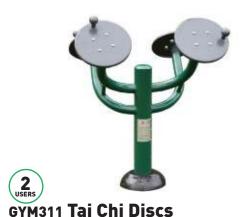

GYM311 Children's Tai Chi Discs

PRICE: £7,264 exc VAT

- ✓ 6 FITNESS STATIONS
- ✓ UP TO 11 CHILDREN