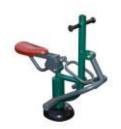

GYM306 Double Health Walker

£1,724 exc VAT

£1.035 exc VAT

Size (mm) H x W x L: 1177 x 615 x 2017

**GYM307 Double Slalom Skier** 

£1,290 exc VAT

Size (mm) H x W x L: 1150 x 855 x 925

GYM308 Horse Rider

£1.024 exc VAT

Size (mm) H x W x L: 950 x 592 x 874

GYM309 Rower

£1,413 exc VAT

Size (mm) H x W x L: 1076 x 770 x 1033

GYM310 Sky Stepper

£1,468 exc VAT

Size (mm) H x W x L: 1564 x 582 x 1267