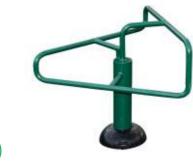

GYM306 Double Health Walker

£1,724 exc VAT

£1.035 exc VAT

Size (mm) H x W x L: 1177 x 615 x 2017

**GYM307 Double Slalom Skier** 

£1,290 exc VAT

Size (mm) H x W x L: 1150 x 855 x 925

GYM308 Horse Rider