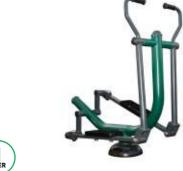

GYM306 Double Health Walker

£1,724 exc VAT

£1.035 exc VAT

Size (mm) H x W x L: 1177 x 615 x 2017

**GYM307 Double Slalom Skier** 

£1,290 exc VAT

Size (mm) H x W x L: 1150 x 855 x 925

GYM308 Horse Rider