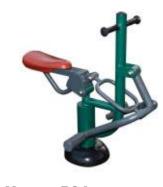

GYM306 Double Health Walker

£1,724 exc VAT

£1.035 exc VAT

Size (mm) H x W x L: 1177 x 615 x 2017

**GYM307 Double Slalom Skier** 

£1,290 exc VAT

Size (mm) H x W x L: 1150 x 855 x 925

GYM308 Horse Rider

£1.024 exc VAT

Size (mm) H x W x L: 950 x 592 x 874

GYM309 Rower

£1,413 exc VAT

Size (mm) H x W x L: 1076 x 770 x 1033

GYM310 Sky Stepper

£1,468 exc VAT

Size (mm) H x W x L: 1564 x 582 x 1267