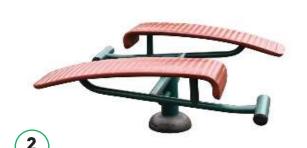

# CHILDREN'S METAL OUTDOOR GYM EQUIPMENT

**GYM301 Double Sit Up Bench** 

£1,268 exc VAT

Size (mm) H x W x L: 650 x 1366 x 1400

3 USERS

GYM302 Balance Beam

£1,302 exc VAT

Size (mm) H x W x L: 1 Beam 500 x 110 x 1600