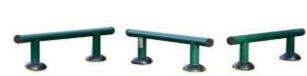

GYM303 Waist Trainer

£1,557 exc VAT

Size (mm) H x W x L: 650 x 1070 x 1186

**GYM304 Leg Stretch** 

£890 exc VAT

Size (mm) H x W x L: 1135 x 811 x 932

GYM305 Double Strength Challenger £923 exc VAT

Size (mm) H x W x L: 1284 x 423 x 602