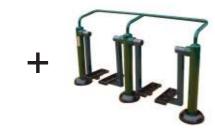

GYM306 Double Health Walker

£1,724 exc VAT

£1.035 exc VAT

Size (mm) H x W x L: 1177 x 615 x 2017

**GYM307 Double Slalom Skier** 

£1,290 exc VAT

Size (mm) H x W x L: 1150 x 855 x 925

GYM308 Horse Rider