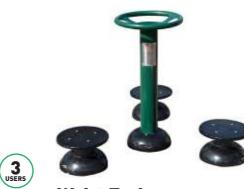

GYM311 Children's Tai Chi Discs

PRICE: £7,264 exc VAT

- ✓ 6 FITNESS STATIONS
- ✓ UP TO 11 CHILDREN

GYM311 Children's Tai Chi Discs

PRICE: £7,797 exc VAT

- ✓ 6 FITNESS STATIONS
- ✓ UP TO 13 CHILDREN

**PAGE 47** 