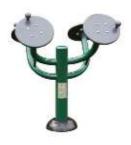

GYM311 Children's Tai Chi Discs

PRICE: £7,264 exc VAT

- ✓ 6 FITNESS STATIONS
- ✓ UP TO 11 CHILDREN

GYM311 Children's Tai Chi Discs

PRICE: £7,797 exc VAT

- ✓ 6 FITNESS STATIONS
- ✓ UP TO 13 CHILDREN

**PAGE 47** 