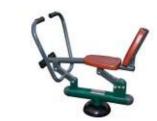

GYM306 Double Health Walker

£1,724 exc VAT

£1.035 exc VAT

Size (mm) H x W x L: 1177 x 615 x 2017

**GYM307 Double Slalom Skier** 

£1,290 exc VAT

Size (mm) H x W x L: 1150 x 855 x 925

GYM308 Horse Rider