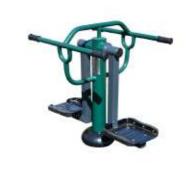

GYM306 Double Health Walker

£1,724 exc VAT

£1.035 exc VAT

Size (mm) H x W x L: 1177 x 615 x 2017

**GYM307 Double Slalom Skier** 

£1,290 exc VAT

Size (mm) H x W x L: 1150 x 855 x 925

GYM308 Horse Rider