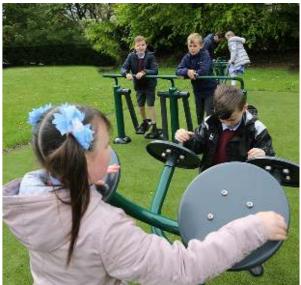

GYM311 Children's Tai Chi Discs

PRICE: £7,264 exc VAT

- ✓ 6 FITNESS STATIONS
- ✓ UP TO 11 CHILDREN

GYM311 Children's Tai Chi Discs

PRICE: £7,797 exc VAT

- ✓ 6 FITNESS STATIONS
- ✓ UP TO 13 CHILDREN

**PAGE 47** 