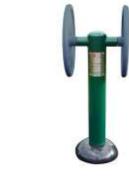

GYM311 Children's Tai Chi Discs

PRICE: £7,264 exc VAT

- ✓ 6 FITNESS STATIONS
- ✓ UP TO 11 CHILDREN