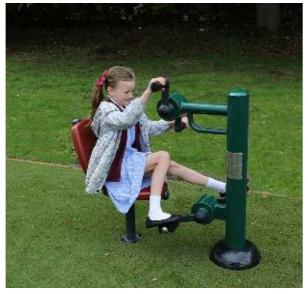

£1.024 exc VAT

Size (mm) H x W x L: 950 x 592 x 874

GYM309 Rower

£1,413 exc VAT

Size (mm) H x W x L: 1076 x 770 x 1033

GYM310 Sky Stepper

£1,468 exc VAT

Size (mm) H x W x L: 1564 x 582 x 1267