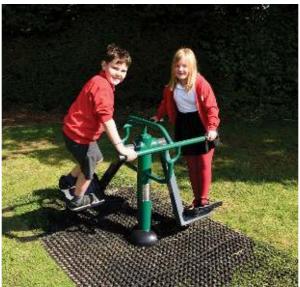

GYM306 Double Health Walker

£1,724 exc VAT

£1.035 exc VAT

Size (mm) H x W x L: 1177 x 615 x 2017

**GYM307 Double Slalom Skier** 

£1,290 exc VAT

Size (mm) H x W x L: 1150 x 855 x 925

GYM308 Horse Rider