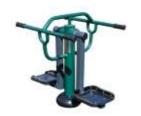

GYM306 Double Health Walker

£1,724 exc VAT

£1.035 exc VAT

Size (mm) H x W x L: 1177 x 615 x 2017

**GYM307 Double Slalom Skier** 

£1,290 exc VAT

Size (mm) H x W x L: 1150 x 855 x 925

GYM308 Horse Rider