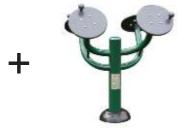

GYM311 Children's Tai Chi Discs

PRICE: £7,264 exc VAT

- ✓ 6 FITNESS STATIONS
- ✓ UP TO 11 CHILDREN

GYM311 Children's Tai Chi Discs

PRICE: £7,797 exc VAT

- ✓ 6 FITNESS STATIONS
- ✓ UP TO 13 CHILDREN

**PAGE 47** 

## **PACKAGE** Five

GYM301 Children's Double Sit Up Bench

**GYM308** Children's Horse Rider

GYM311 Children's Tai Chi Discs

GYM318 Children's **Energise Outdoor Gym** Multi-Unit