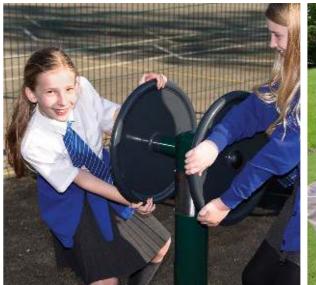

GYM311 Children's Tai Chi Discs

PRICE: £7,264 exc VAT

- ✓ 6 FITNESS STATIONS
- ✓ UP TO 11 CHILDREN

GYM311 Children's Tai Chi Discs

PRICE: £7,797 exc VAT

- ✓ 6 FITNESS STATIONS
- ✓ UP TO 13 CHILDREN

**PAGE 47** 