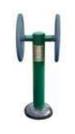

GYM311 Children's Tai Chi Discs

PRICE: £7,264 exc VAT

- ✓ 6 FITNESS STATIONS
- ✓ UP TO 11 CHILDREN

GYM311 Children's Tai Chi Discs

PRICE: £7,797 exc VAT

- ✓ 6 FITNESS STATIONS
- ✓ UP TO 13 CHILDREN

**PAGE 47** 