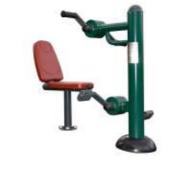

GYM303 Waist Trainer

£1,557 exc VAT

Size (mm) H x W x L: 650 x 1070 x 1186

**GYM304 Leg Stretch** 

£890 exc VAT

Size (mm) H x W x L: 1135 x 811 x 932

GYM305 Double Strength Challenger £923 exc VAT

Size (mm) H x W x L: 1284 x 423 x 602