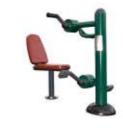

# CHILDREN'S METAL OUTDOOR GYM EQUIPMENT

**GYM301 Double Sit Up Bench** 

£1,268 exc VAT

Size (mm) H x W x L: 650 x 1366 x 1400

3 USERS

GYM302 Balance Beam

£1,302 exc VAT

Size (mm) H x W x L: 1 Beam 500 x 110 x 1600