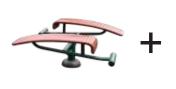

# CHILDREN'S METAL OUTDOOR GYM EQUIPMENT

**GYM301 Double Sit Up Bench** 

£1,268 exc VAT

Size (mm) H x W x L: 650 x 1366 x 1400

3 USERS

GYM302 Balance Beam

£1,302 exc VAT

Size (mm) H x W x L: 1 Beam 500 x 110 x 1600