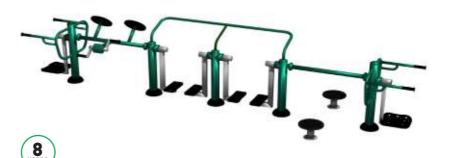

### **PACKAGE** One

**GYM301** Children's Double Sit Up Bench

GYM305 Children's Double Strength Challenger

**GYM306** Children's Double Health Walker

**GYM307** Children's Double Slalom Skier

GYM308 Children's Horse Rider

GYM311 Children's Tai Chi Discs

PRICE: £7,264 exc VAT

- ✓ 6 FITNESS STATIONS
- ✓ UP TO 11 CHILDREN