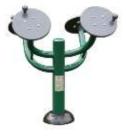

GYM311 Children's Tai Chi Discs

PRICE: £7,264 exc VAT

- ✓ 6 FITNESS STATIONS
- ✓ UP TO 11 CHILDREN

GYM311 Children's Tai Chi Discs

PRICE: £7,797 exc VAT

- ✓ 6 FITNESS STATIONS
- ✓ UP TO 13 CHILDREN

**PAGE 47** 