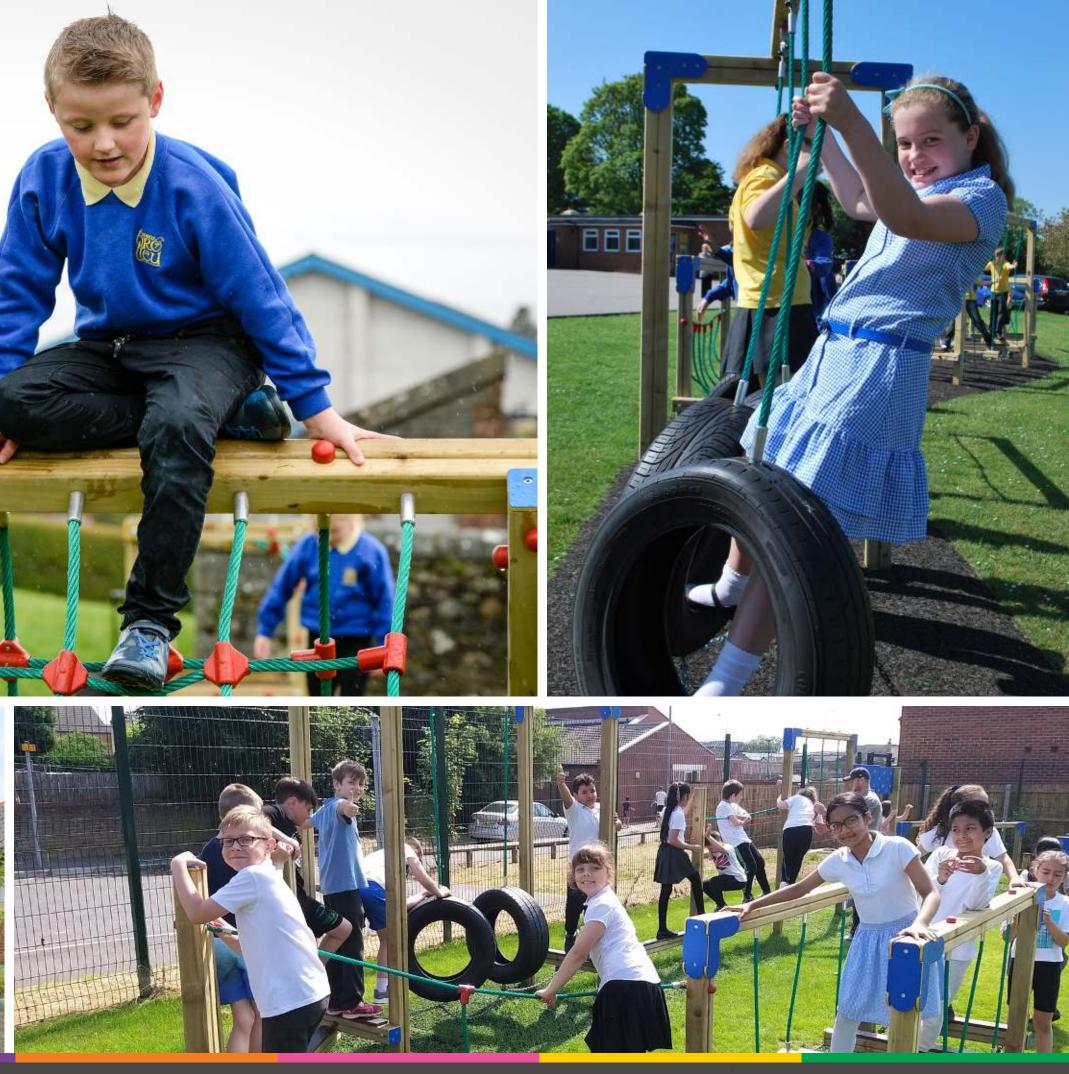

#### **PHYSICAL EDUCATION PACKAGES**

Our playground equipment packages are a great way of helping you and your pupils achieve the key milestones set out in the national curriculum.

In particular, playground equipment helps develop fundamental movement skills and abilities including the 12 key skills highlighted within the curriculum.