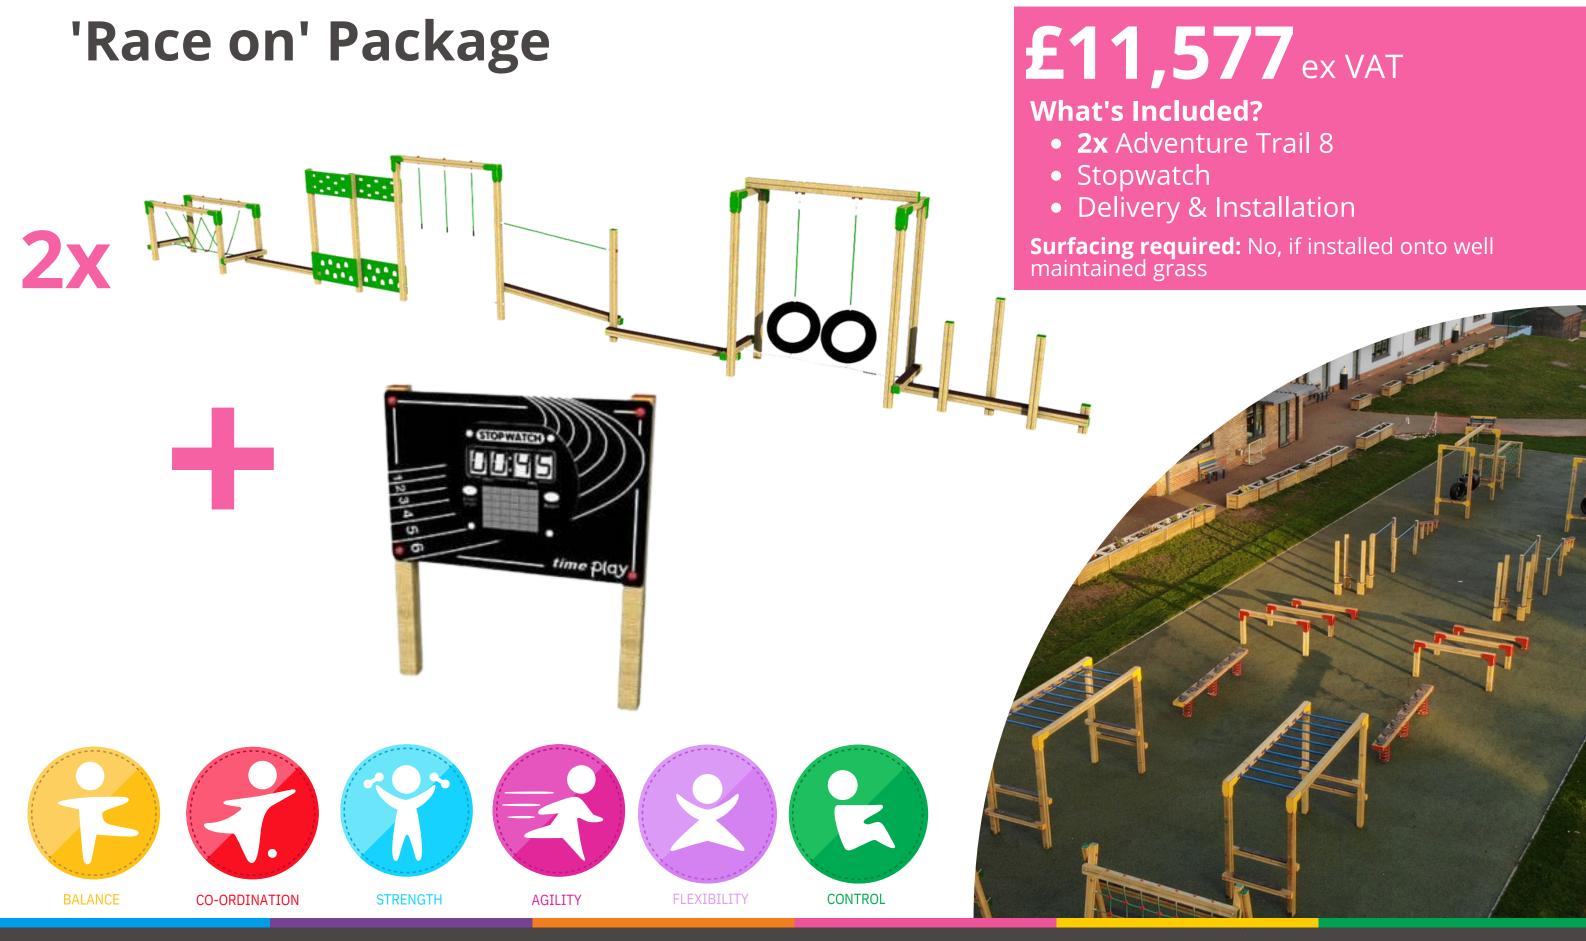

creative Play Playground Equipment Packages to Support the **Physical Education** Curriculum









DID YOU KNOW ?

#### **PHYSICAL EDUCATION PACKAGES**

Our playground equipment packages are a great way of helping you and your pupils achieve the key milestones set out in the national curriculum.

In particular, playground equipment helps develop fundamental movement skills and abilities including the 12 key skills highlighted within the curriculum.









**CONTROL** 



**RYTHM & MOVEMENT** 







### **Mountain Trail Package**





• Pennines Traverse Wall • Hudson Trail • Delivery & Installation Surfacing required: No, if installed onto well maintained grass



FOR OVER 30 YEARS

# £10,854 ex VAT



### **Super Hero Fitness Package**



What's Included? • Adventure Trail 14 • Superhero Trail Markings • Delivery & Installation







FOR OVER 30 YEARS







### **Co-ordination Package**



THE OUTDOOR PLAY EXPERTS FOR OVER 30 YEARS

#### £11,591 ex VAT What's Included? • Ball Catcher (with Thermo Markings) • Solid Bullseye Target • Delivery & Installation **Surfacing required:** No, can be installed directly onto tarmac













THE OUTDOOR PLAY EXPERTS FOR OVER 30 YEARS

## £18,741 ex VAT