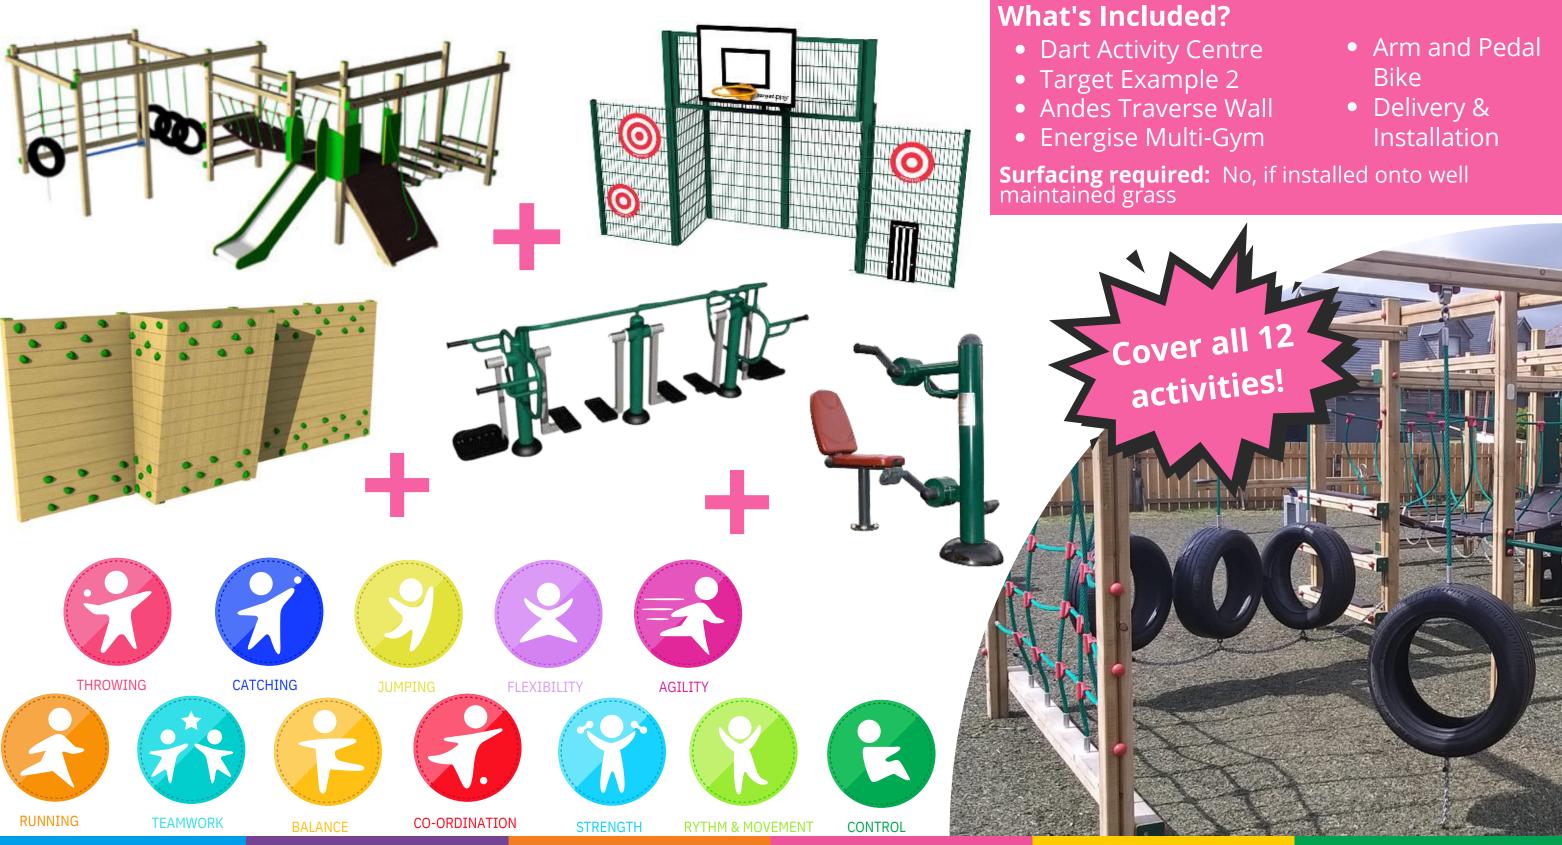

ntal movement skills and abilities including the 12 key skills highlighted within the curriculum.









**CONTROL** 



**RYTHM & MOVEMENT** 







### **Mountain Trail Package**





• Pennines Traverse Wall • Hudson Trail • Delivery & Installation Surfacing required: No, if installed onto well maintained grass



FOR OVER 30 YEARS

# £10,854 ex VAT



### **Super Hero Fitness Package**



What's Included? • Adventure Trail 14 • Superhero Trail Markings • Delivery & Installation







FOR OVER 30 YEARS







### **Co-ordination Package**



THE OUTDOOR PLAY EXPERTS FOR OVER 30 YEARS

#### £11,591 ex VAT What's Included? • Ball Catcher (with Thermo Markings) • Solid Bullseye Target • Delivery & Installation **Surfacing required:** No, can be installed directly onto tarmac













THE OUTDOOR PLAY EXPERTS FOR OVER 30 YEARS

## £18,741 ex VAT