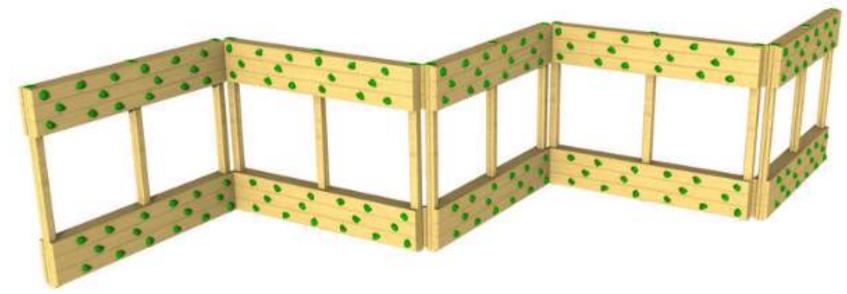

### **Mountain Trail Package**

• Pennines Traverse Wall • Hudson Trail • Delivery & Installation Surfacing required: No, if installed onto well maintained grass

FOR OVER 30 YEARS