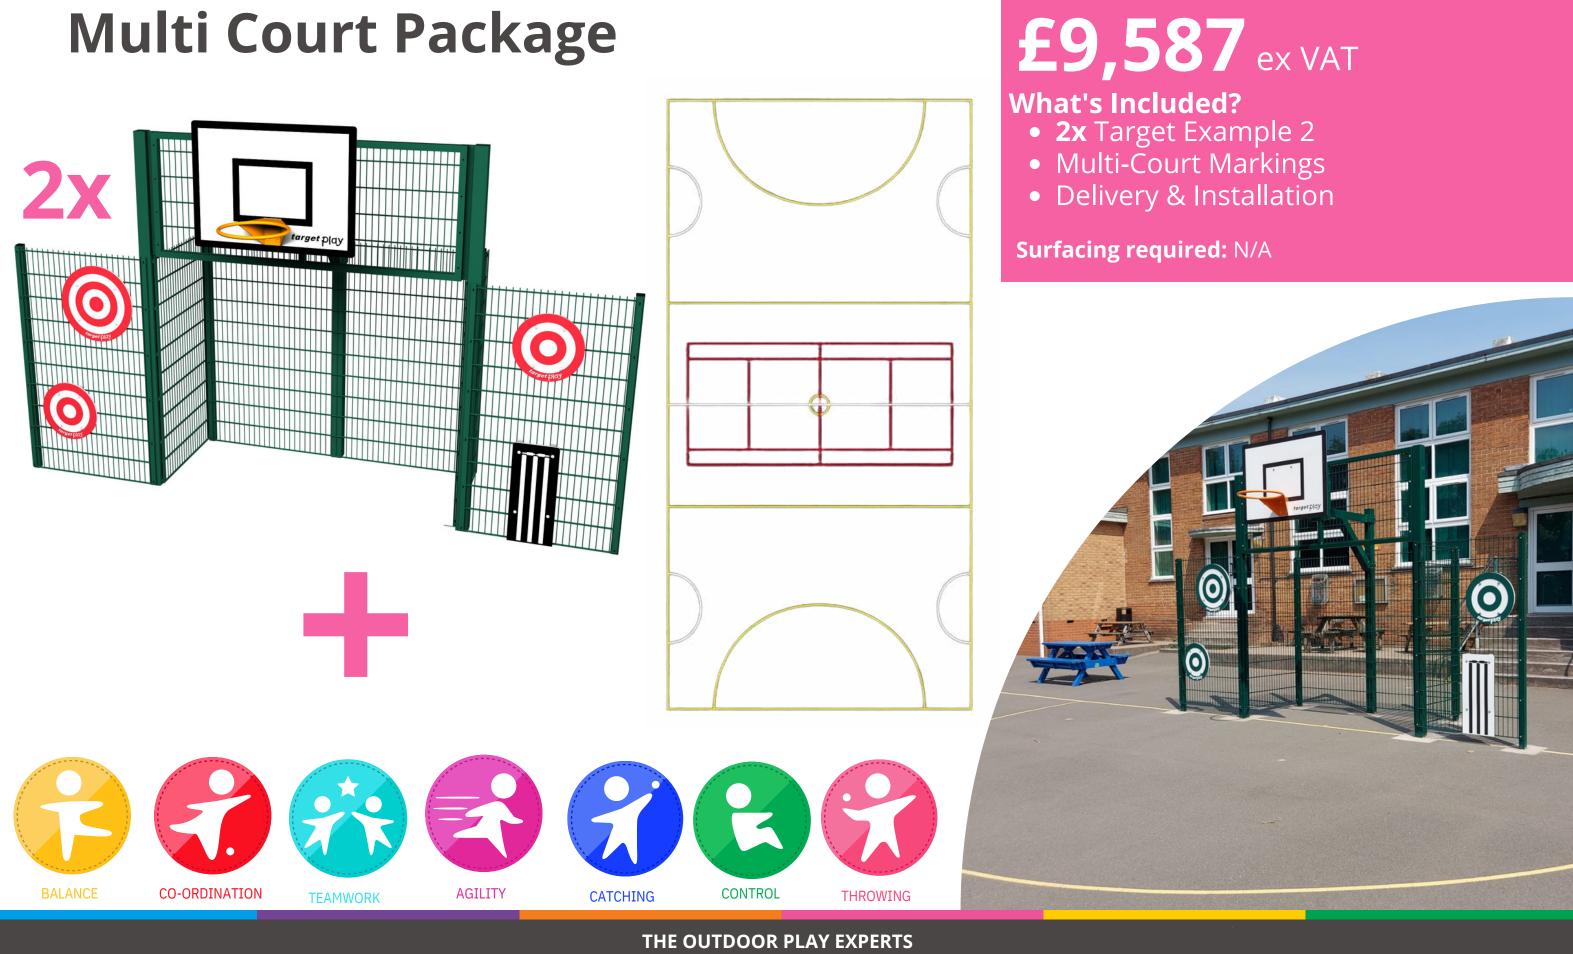

#### £11,591 ex VAT What's Included? • Ball Catcher (with Thermo Markings) • Solid Bullseye Target • Delivery & Installation **Surfacing required:** No, can be installed directly onto tarmac

THE OUTDOOR PLAY EXPERTS FOR OVER 30 YEARS