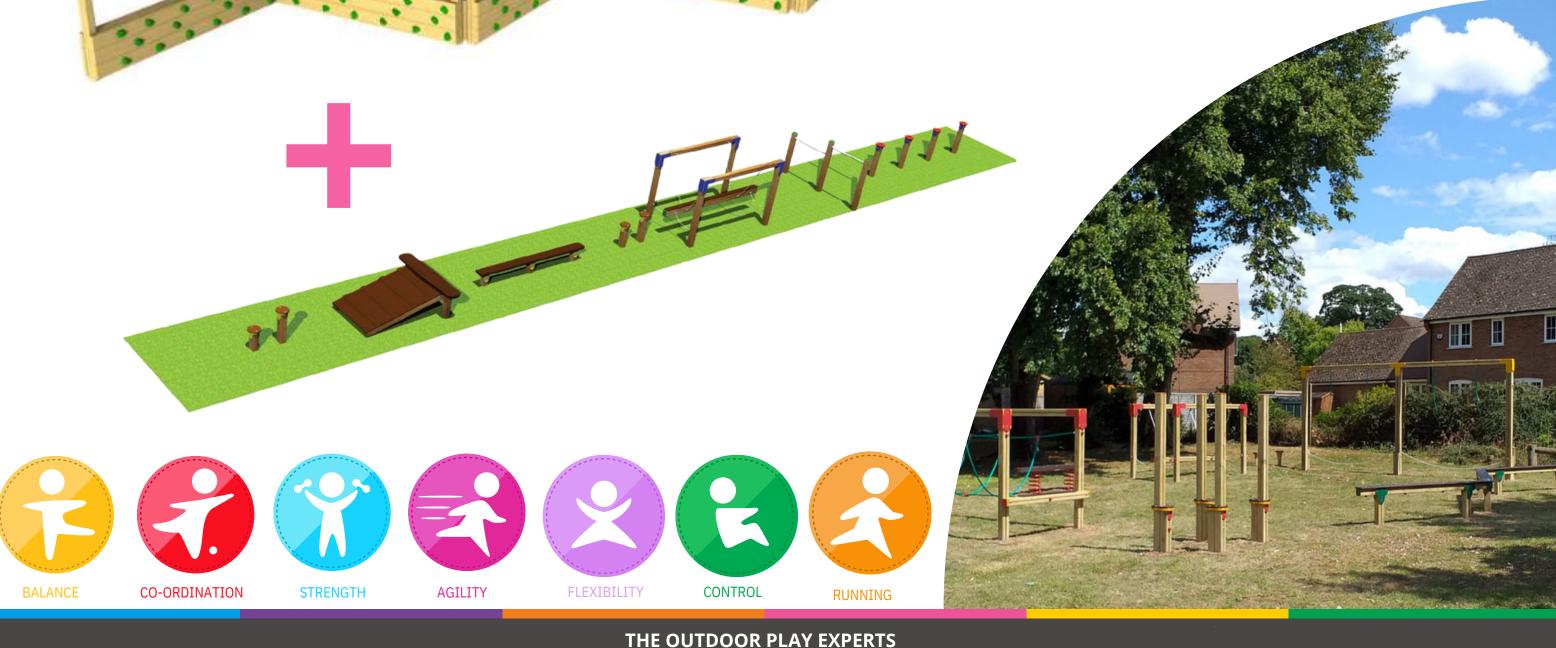

### **Mountain Trail Package**

• Pennines Traverse Wall • Hudson Trail • Delivery & Installation Surfacing required: No, if installed onto well maintained grass

FOR OVER 30 YEARS