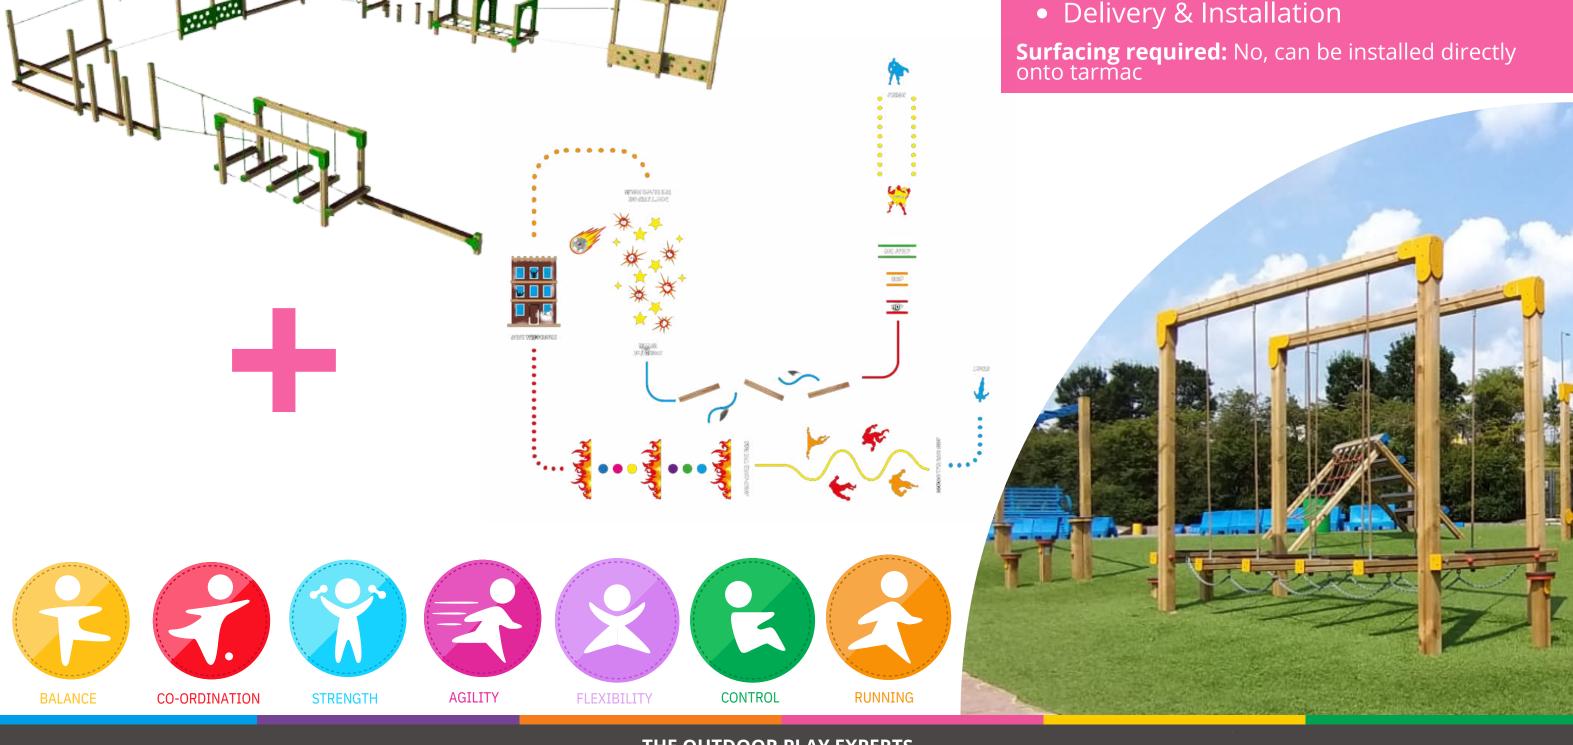

### **Super Hero Fitness Package**

What's Included? • Adventure Trail 14 • Superhero Trail Markings • Delivery & Installation

FOR OVER 30 YEARS