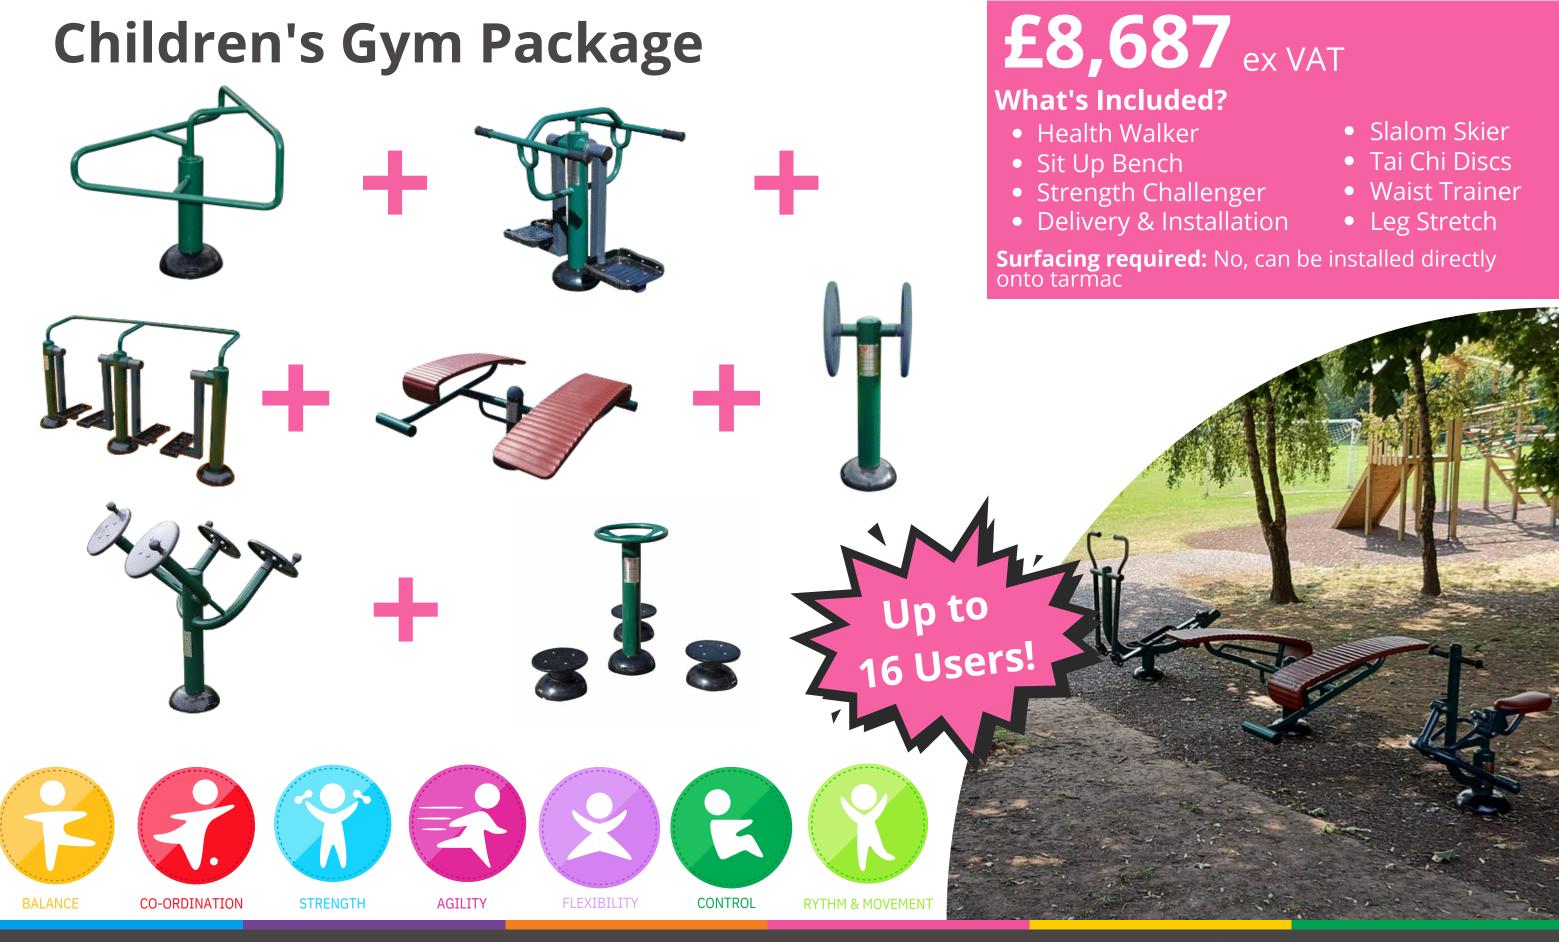

### **Super Hero Fitness Package**

What's Included? • Adventure Trail 14 • Superhero Trail Markings • Delivery & Installation

FOR OVER 30 YEARS