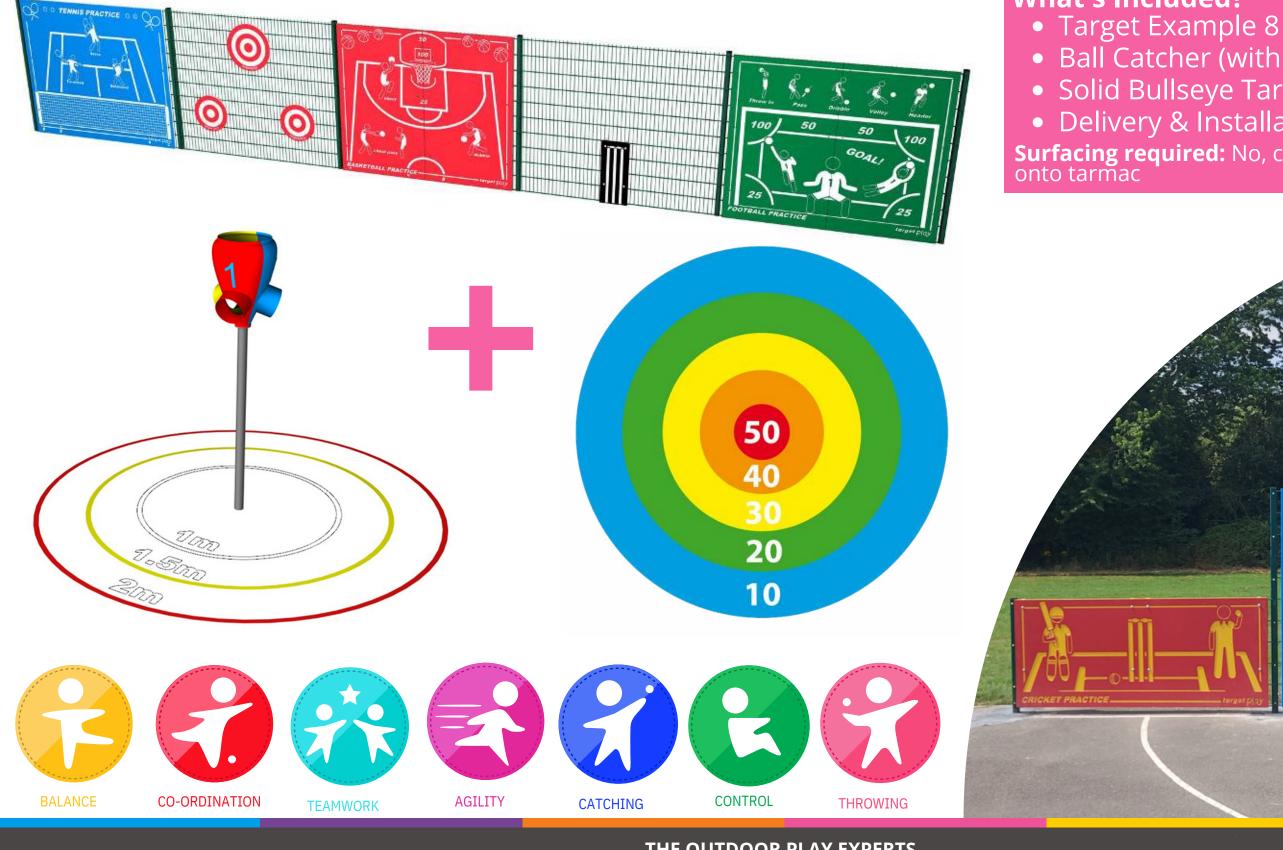

#### £11,591 ex VAT What's Included? • Ball Catcher (with Thermo Markings) • Solid Bullseye Target • Delivery & Installation **Surfacing required:** No, can be installed directly onto tarmac

THE OUTDOOR PLAY EXPERTS FOR OVER 30 YEARS