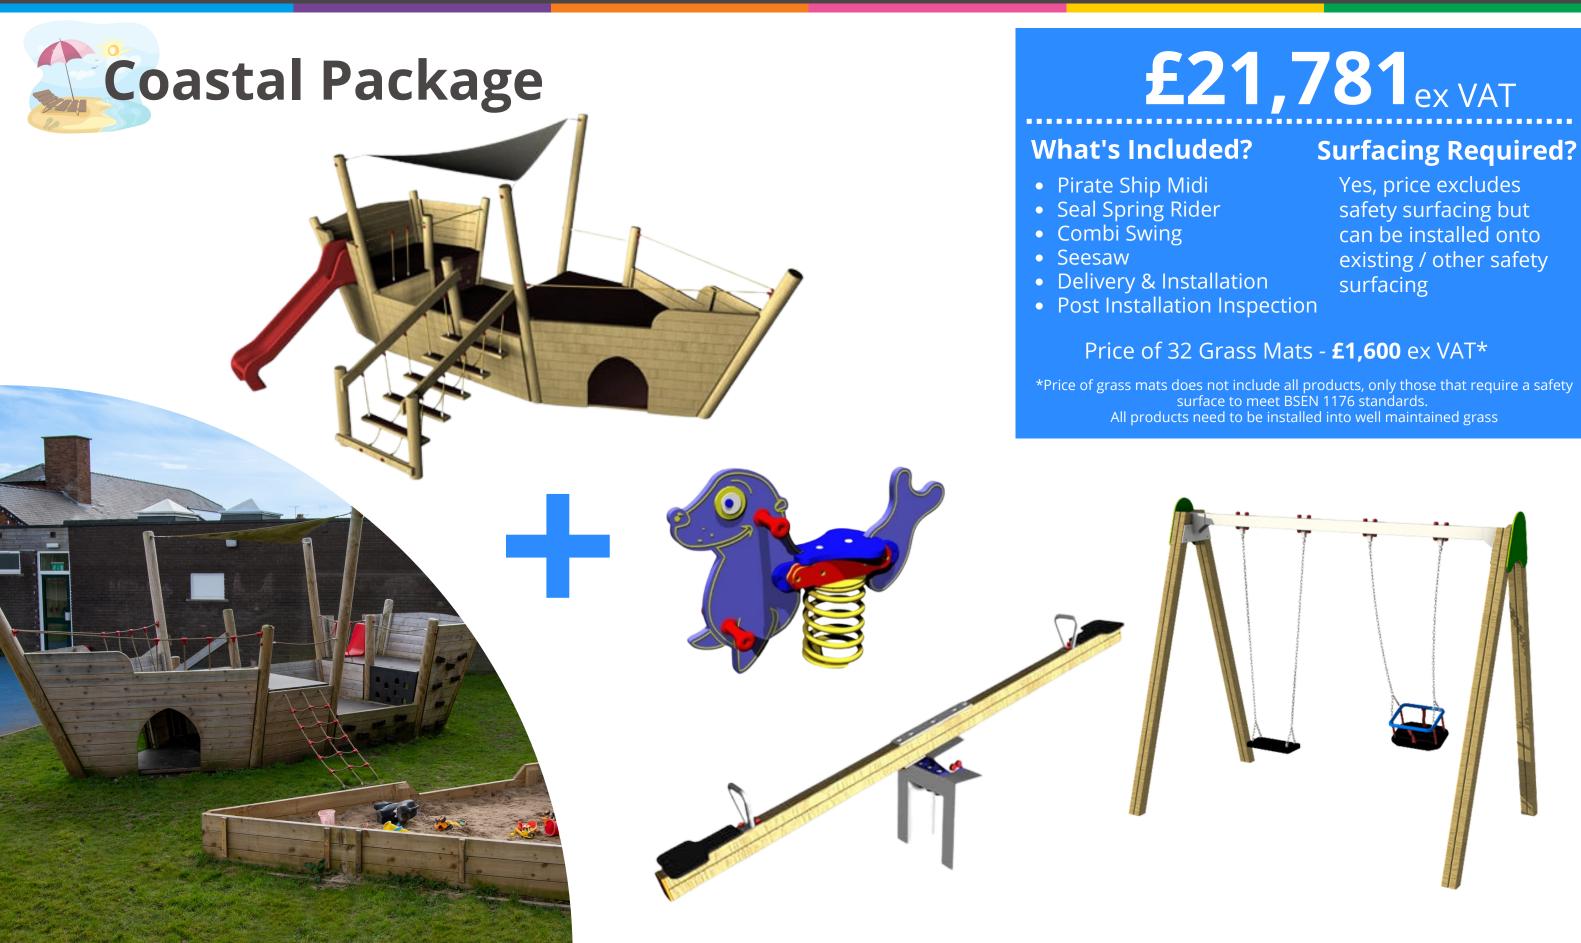

# £14,842 ex VAT

### What's Included?

- Dart Activity Centre
- 2 x Spring Riders
- Basket Swing
- Seesaw
- Delivery & Installation
- Post Installation Inspection

### **Surfacing Required?**

Yes, price excludes safety surfacing but can be installed onto existing / other safety surfacing

Price of 34 Grass Mats - £1,700 ex VAT\*

\*Price of grass mats does not include all products, only those that require a safety surface to meet BSEN 1176 standards.

All products need to be installed into well maintained grass