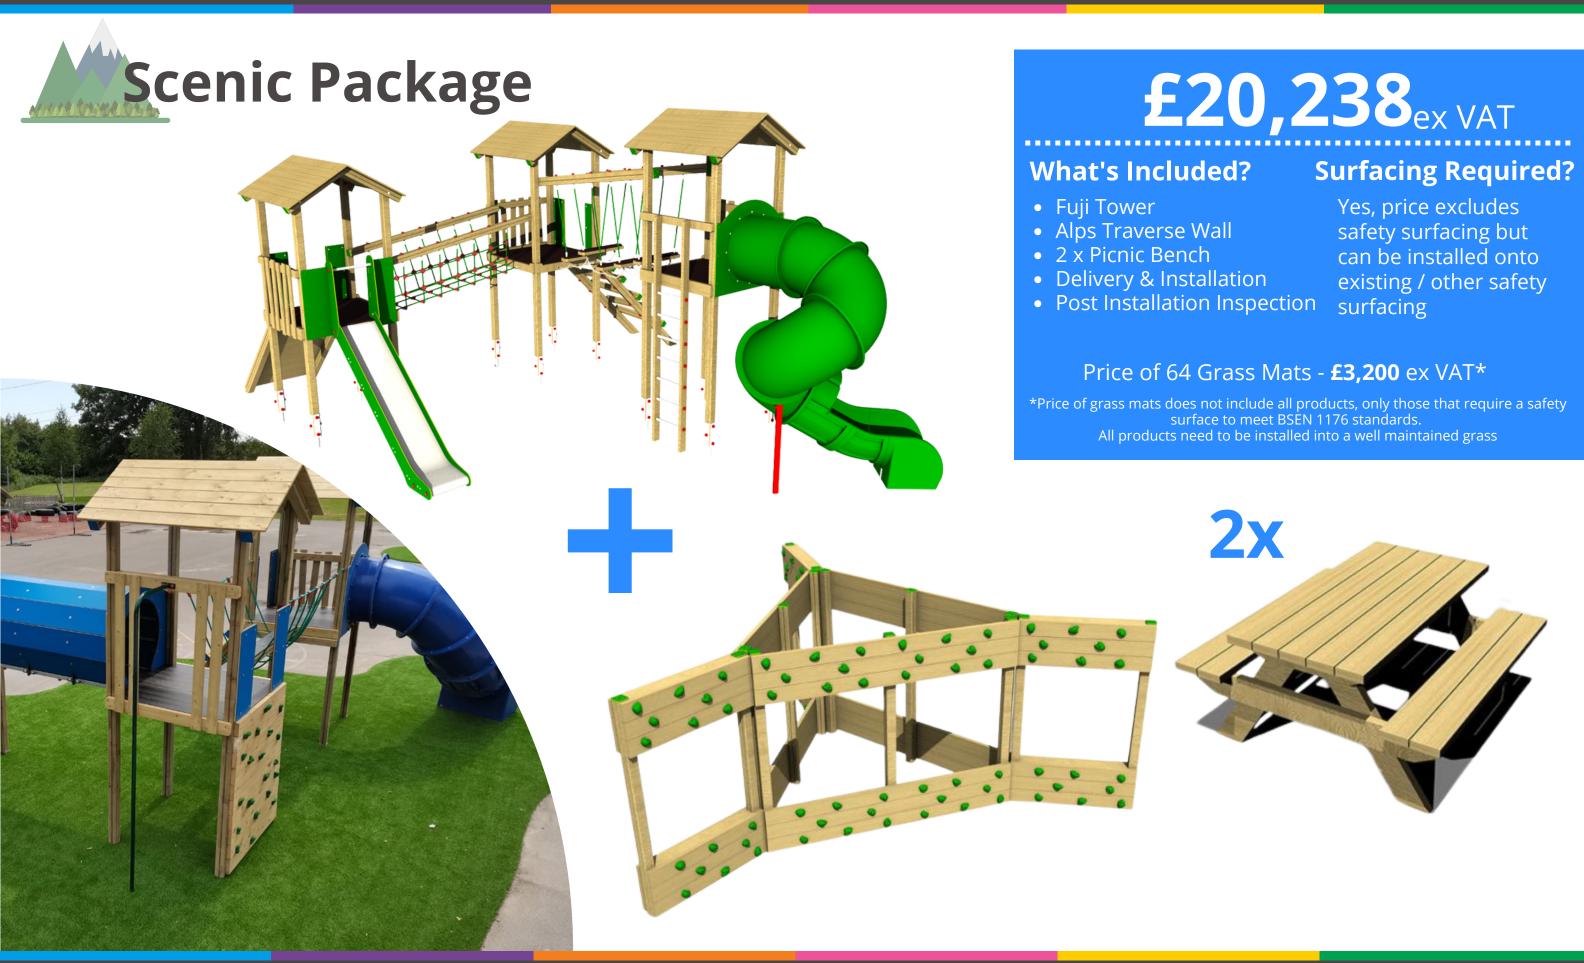

# £14,842 ex VAT

### What's Included?

- Dart Activity Centre
- 2 x Spring Riders
- Basket Swing
- Seesaw
- Delivery & Installation
- Post Installation Inspection

### **Surfacing Required?**

Yes, price excludes safety surfacing but can be installed onto existing / other safety surfacing

Price of 34 Grass Mats - £1,700 ex VAT\*

\*Price of grass mats does not include all products, only those that require a safety surface to meet BSEN 1176 standards.

All products need to be installed into well maintained grass