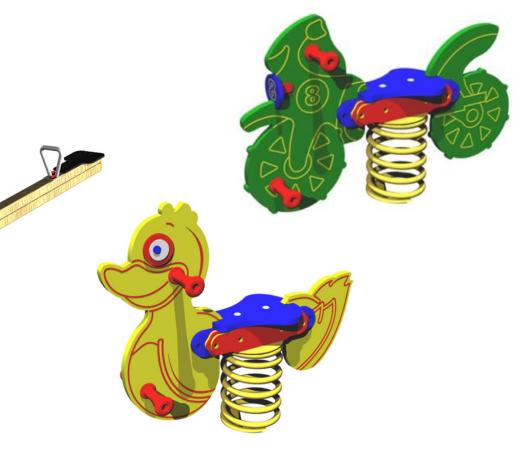

### What's Included?

- Snowdon Tower
- 2 x Spring Riders
- Combi Swing
- Seesaw
- Delivery & Installation
- Post Installation Inspection