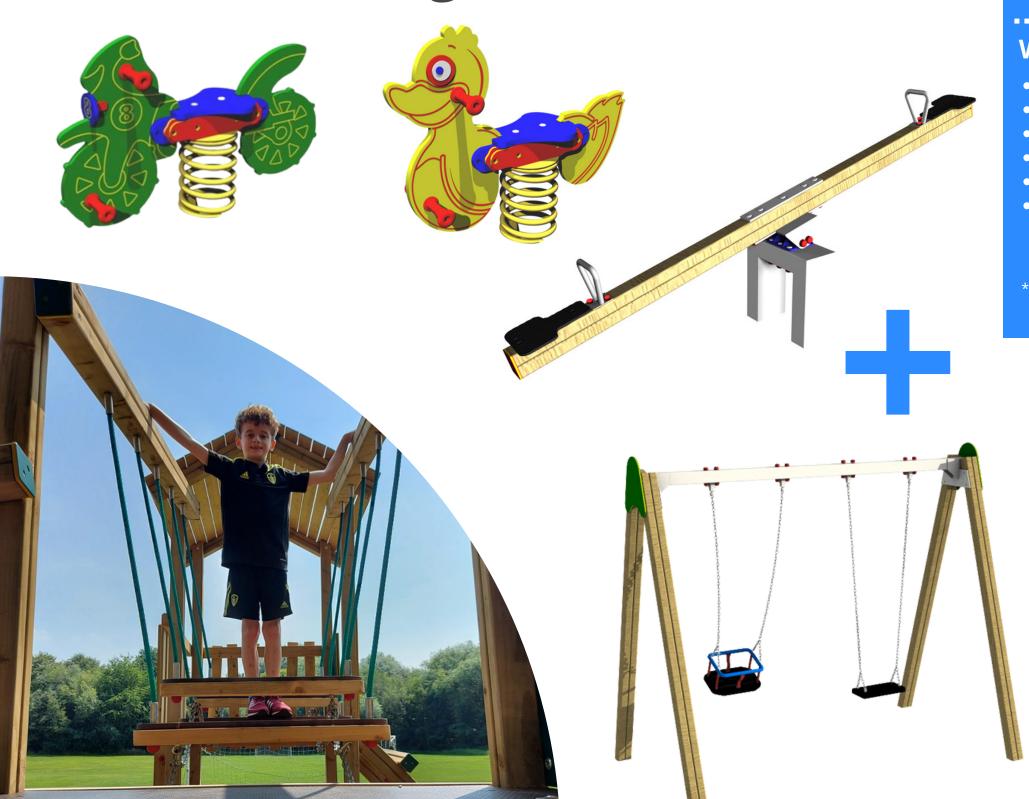

### What's Included?

- Dart Activity Centre
- 2 x Spring Riders
- Basket Swing
- Seesaw
- Delivery & Installation
- Post Installation Inspection

### What's Included?

- Snowdon Tower
- 2 x Spring Riders
- Combi Swing
- Seesaw
- Delivery & Installation
- Post Installation Inspection