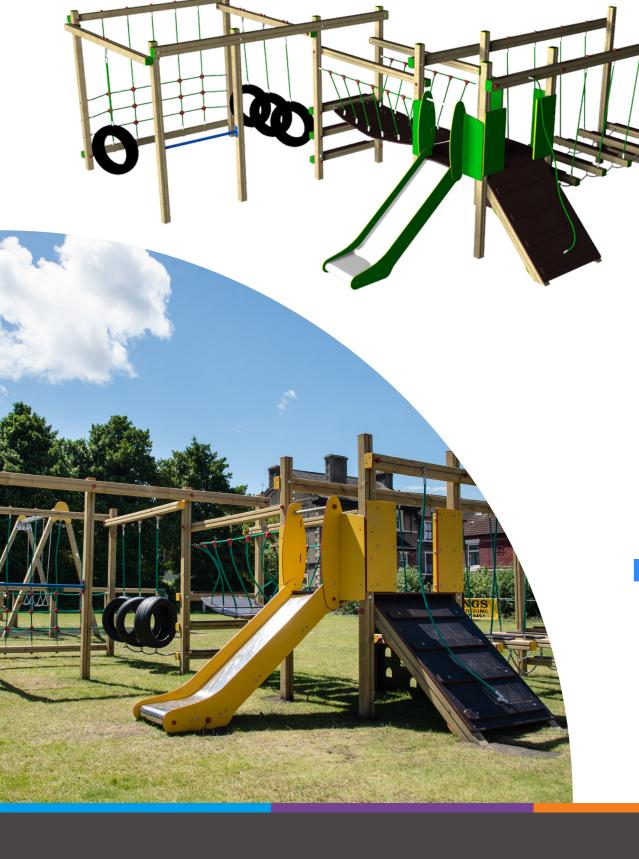

# Commercial Playground Packages

For children of all ages, the playground is the focal point of any commercial setting and can be the key factor when families are deciding where to visit.

From pubs to holiday parks, it is important to be welcoming to families. Play areas keep children entertained and active, but also offer a unique selling point, all which is vital for building your reputation.

### What's Included?

- Dart Activity Centre
- 2 x Spring Riders
- Basket Swing
- Seesaw
- Delivery & Installation
- Post Installation Inspection

### What's Included?

- Snowdon Tower
- 2 x Spring Riders
- Combi Swing
- Seesaw
- Delivery & Installation
- Post Installation Inspection