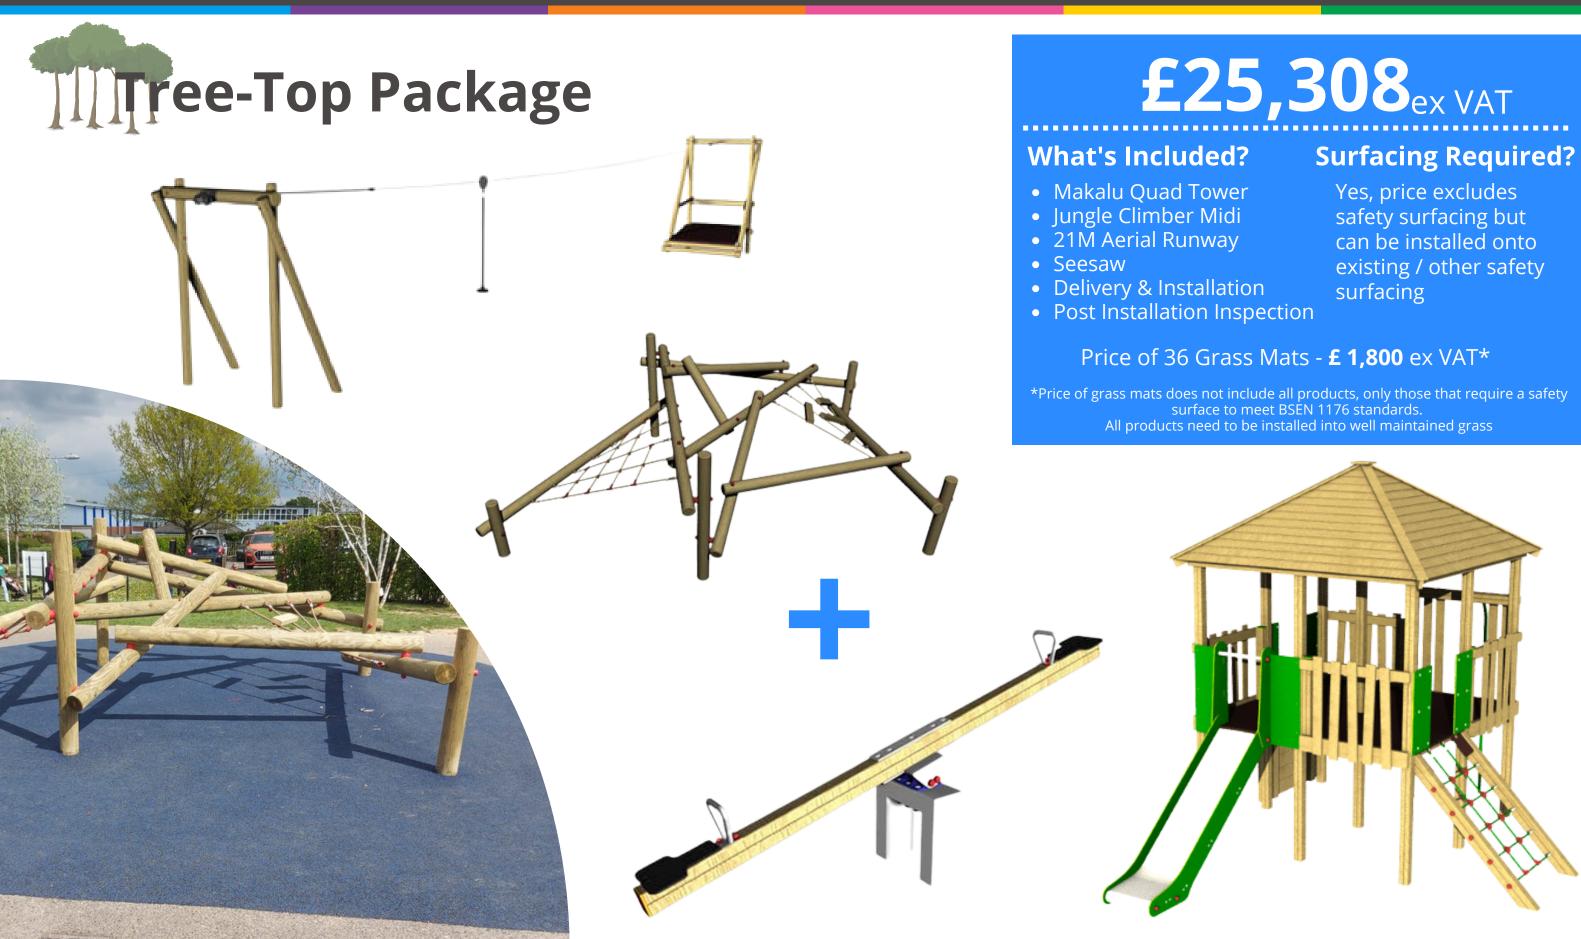

# £13,433 ex VAT

### What's Included?

- Snowdon Tower
- 2 x Spring Riders
- Combi Swing
- Seesaw
- Delivery & Installation
- Post Installation Inspection

### **Surfacing Required?**

Yes, price excludes safety surfacing but can be installed onto existing / other safety surfacing

Price of 34 Grass Mats - £1,700 ex VAT\*

\*Price of grass mats does not include all products, only those that require a safety surface to meet BSEN 1176 standards.

All products need to be installed into well maintained grass