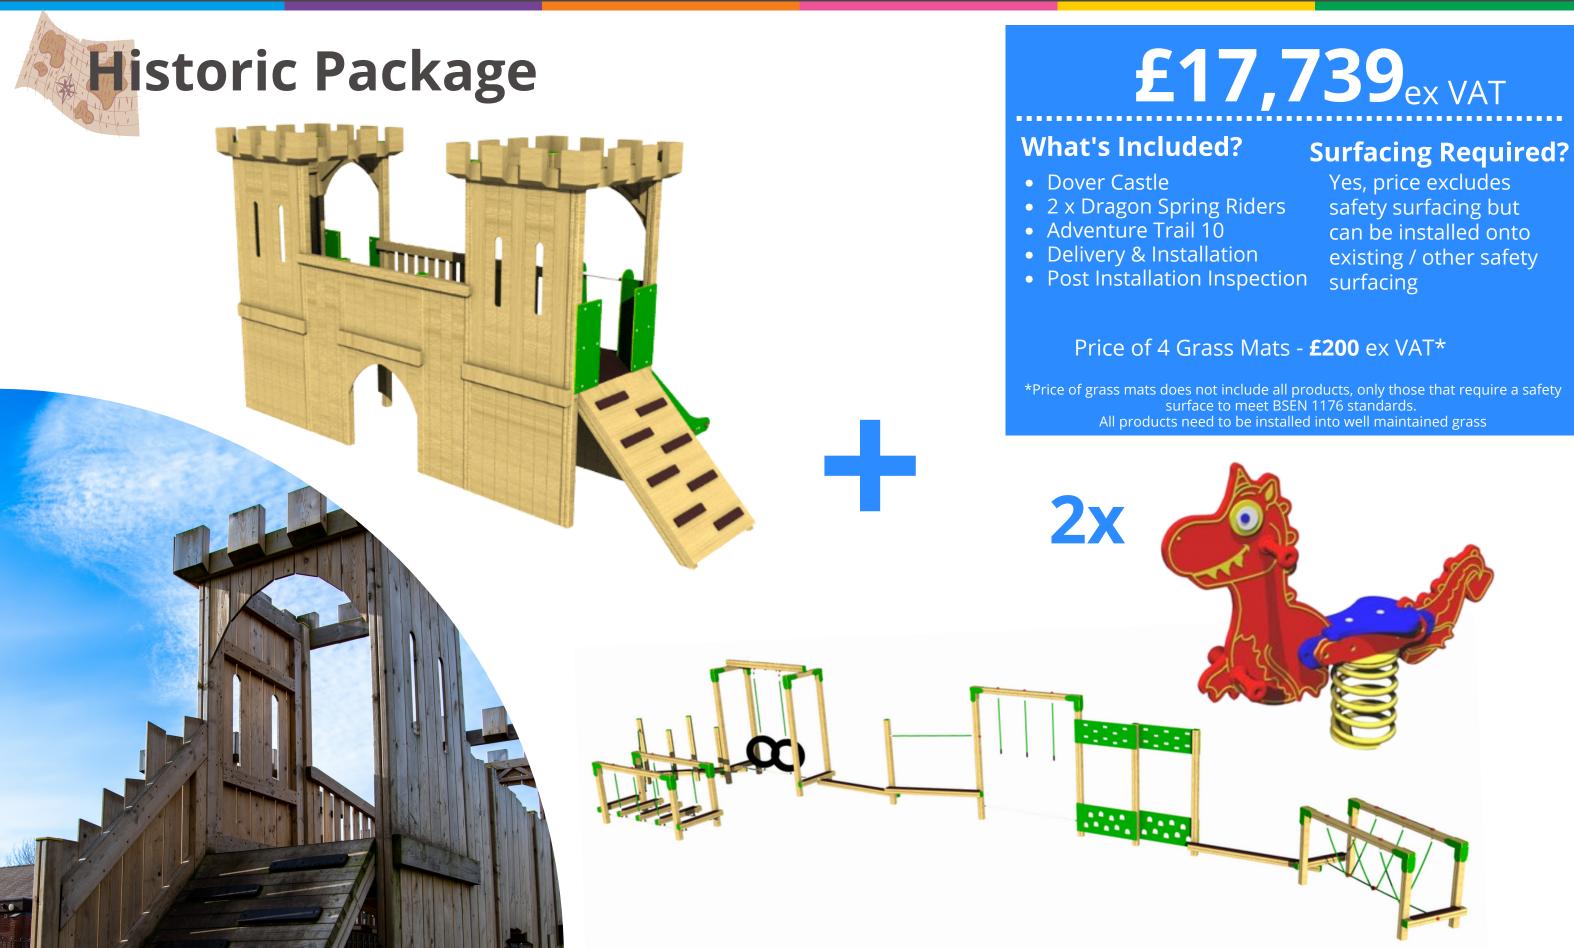

# £15,976<sub>ex VAT</sub>

### What's Included?

- Dee Climbing Frame
- Rabbit Spring Rider
- Basket Swing
- Tractor
- Delivery & Installation
- Post Installation Inspection

### **Surfacing Required?**

Yes, price excludes safety surfacing but can be installed onto existing / other safety surfacing

### Price of 16 Grass Mats - £800 ex VAT\*

\*Price of grass mats does not include all products, only those that require a safety surface to meet BSEN 1176 standards.

All products need to be installed into well maintained grass