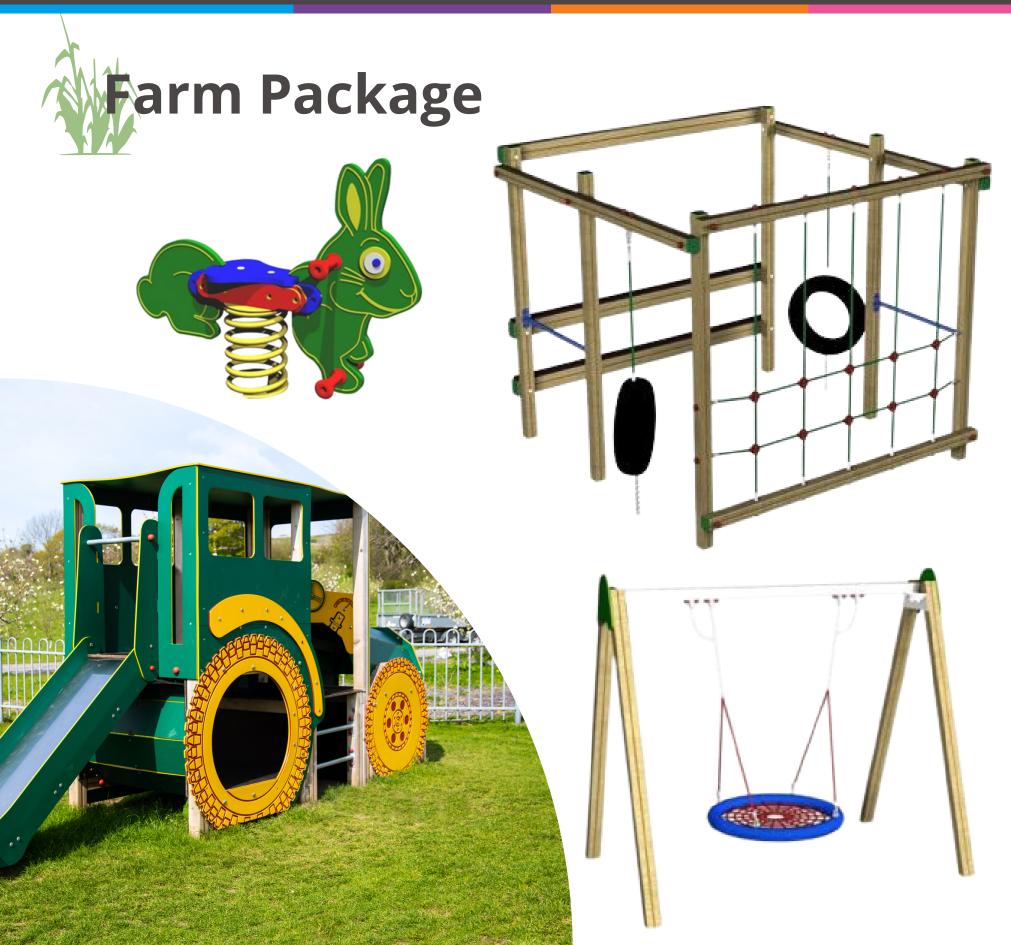

# £15,976<sub>ex VAT</sub>

### What's Included?

- Dee Climbing Frame
- Rabbit Spring Rider
- Basket Swing
- Tractor
- Delivery & Installation
- Post Installation Inspection