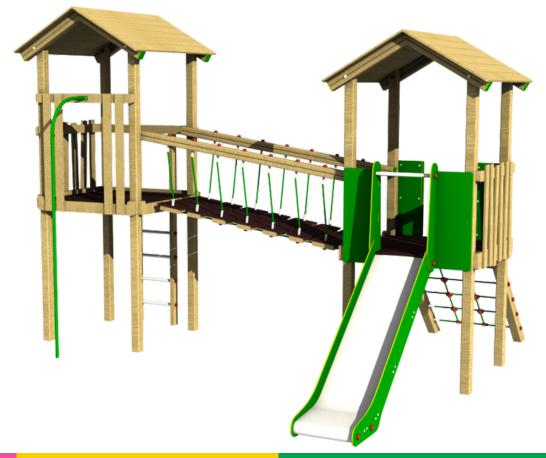

### What's Included?

- Dee Climbing Frame
- Rabbit Spring Rider
- Basket Swing
- Tractor
- Delivery & Installation
- Post Installation Inspection