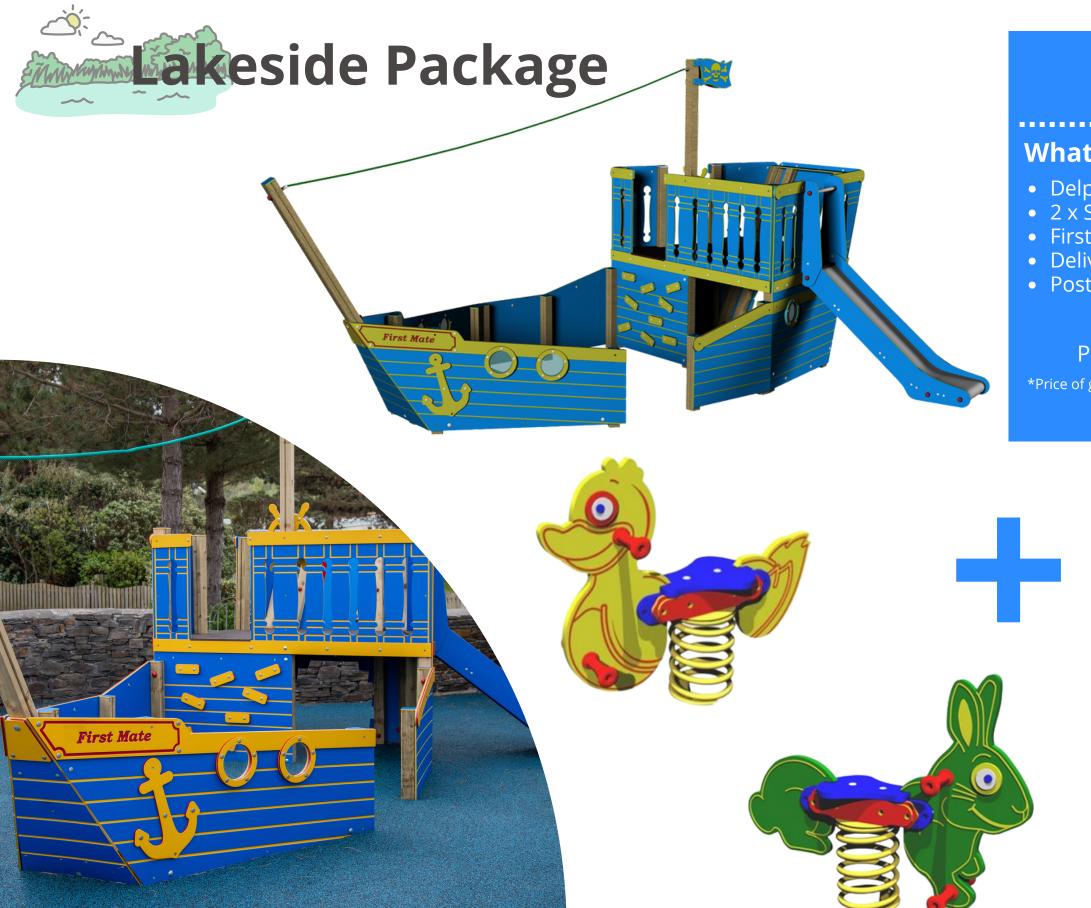

### What's Included?

- Delphi Tower
- 2 x Spring Riders
- First Mate Ship
- Delivery & Installation
- Post Installation Inspection

### **Surfacing Required?**

Yes, price excludes safety surfacing but can be installed onto existing / other safety surfacing

### Price of 4 Grass Mats - £200 ex VAT\*

\*Price of grass mats does not include all products, only those that require a safety surface to meet BSEN 1176 standards.

All products need to be installed into a well maintained grass