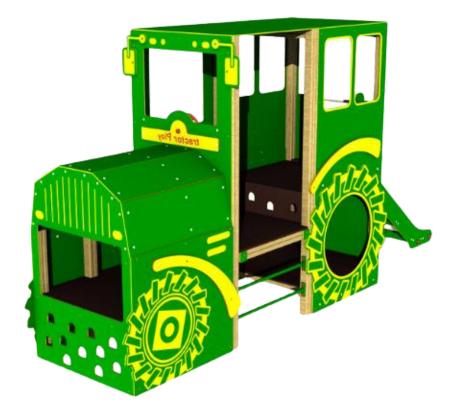

### What's Included?

- Dee Climbing Frame
- Rabbit Spring Rider
- Basket Swing
- Tractor
- Delivery & Installation
- Post Installation Inspection