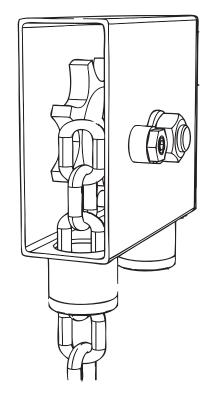

## 2 UNDO THE CASING PLATE TO INSERT CHAIN & ATTACH BUCKET

ATTACH USING THE QUICKLINK - THIS MAY HAVE ALREADY BEEN PRE-ASSEMBLED

REF: WSP209 pg 4 of 5 06.07.2022