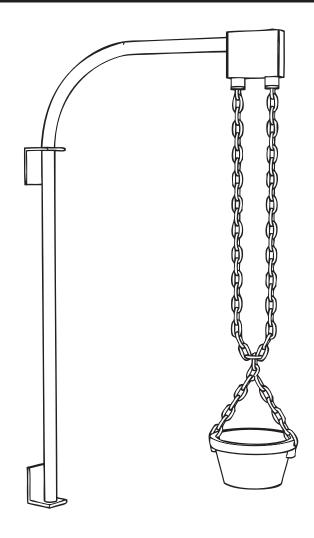

## 2 UNDO THE CASING PLATE TO INSERT CHAIN & ATTACH BUCKET

ATTACH USING THE QUICKLINK - THIS MAY HAVE ALREADY BEEN PRE-ASSEMBLED

REF: WSP209 pg 4 of 5 06.07.2022