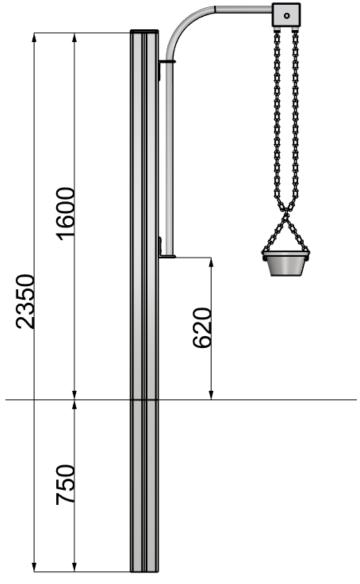

## **WSP209 - ROTATING PULLEY & BUCKET** *Installation Instructions*







pg 1 of 5 06.07.2022 **REF: WSP209** 

# **WSP209 - ROTATING PULLEY & BUCKET**Installation Instructions





**x1** 

ROTATABLE SAND LIFT INC BUCKET (2M OF S/S CHAIN AND NUT CAPS ON PULLEY CASING / QUICKLINK)

pg 2 of 5 06.07.2022 **REF: WSP209** 





pg 3 of 5 06.07.2022 **REF: WSP209** 

### INSTALLATION INSTRUCTIONS

#### ATTACH SAND LIFT RAIL TO THE UPRIGHT TIMBERS

USING - 97.M8X80CSK - QUANTITY X 4 / 102001-0-M8 CAPS





## 2 UNDO THE CASING PLATE TO INSERT CHAIN & ATTACH BUCKET

ATTACH USING THE QUICKLINK - THIS MAY HAVE ALREADY BEEN PRE-ASSEMBLED





REF: WSP209 pg 4 of 5 06.07.2022

### ADDITIONAL DIMENSIONS

pg 5 of 5 06.07.2022 **REF: WSP209**