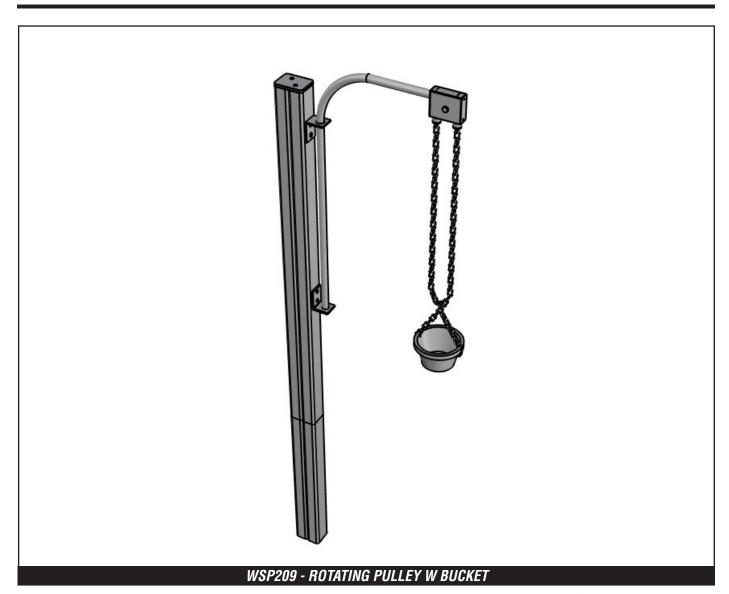

# **WSP209 - ROTATING PULLEY & BUCKET**Installation Instructions

**x1** 

ROTATABLE SAND LIFT INC BUCKET (2M OF S/S CHAIN AND NUT CAPS ON PULLEY CASING / QUICKLINK)

pg 2 of 5 06.07.2022 **REF: WSP209** 

pg 3 of 5 06.07.2022 **REF: WSP209** 