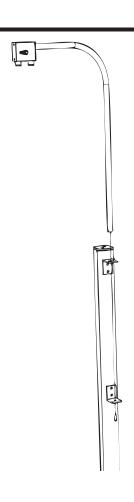

# **WSP209 - ROTATING PULLEY & BUCKET**Installation Instructions

**x1** 

ROTATABLE SAND LIFT INC BUCKET (2M OF S/S CHAIN AND NUT CAPS ON PULLEY CASING / QUICKLINK)

pg 2 of 5 06.07.2022 **REF: WSP209** 

pg 3 of 5 06.07.2022 **REF: WSP209** 