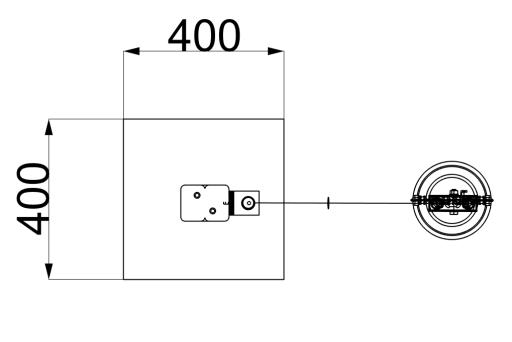

## **WSP209 - ROTATING PULLEY & BUCKET** *Installation Instructions*







pg 1 of 5 06.07.2022 **REF: WSP209** 

# **WSP209 - ROTATING PULLEY & BUCKET**Installation Instructions





**x1** 

ROTATABLE SAND LIFT INC BUCKET (2M OF S/S CHAIN AND NUT CAPS ON PULLEY CASING / QUICKLINK)

pg 2 of 5 06.07.2022 **REF: WSP209** 





pg 3 of 5 06.07.2022 **REF: WSP209** 

### INSTALLATION INSTRUCTIONS

#### ATTACH SAND LIFT RAIL TO THE UPRIGHT TIMBERS

USING - 97.M8X80CSK - QUANTITY X 4 / 102001-0-M8 CAPS





## 2 UNDO THE CASING PLATE TO INSERT CHAIN & ATTACH BUCKET

ATTACH USING THE QUICKLINK - THIS MAY HAVE ALREADY BEEN PRE-ASSEMBLED





REF: WSP209 pg 4 of 5 06.07.2022

### ADDITIONAL DIMENSIONS

pg 5 of 5 06.07.2022 **REF: WSP209**