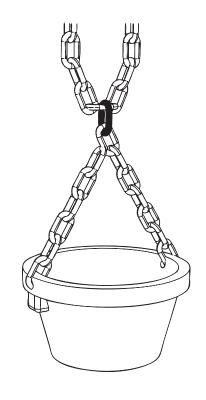

## 2 UNDO THE CASING PLATE TO INSERT CHAIN & ATTACH BUCKET

ATTACH USING THE QUICKLINK - THIS MAY HAVE ALREADY BEEN PRE-ASSEMBLED

REF: WSP209 pg 4 of 5 06.07.2022