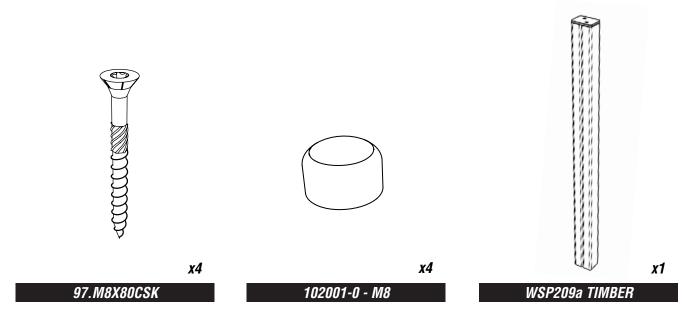

#### ATTACH SAND LIFT RAIL TO THE UPRIGHT TIMBERS

USING - 97.M8X80CSK - QUANTITY X 4 / 102001-0-M8 CAPS