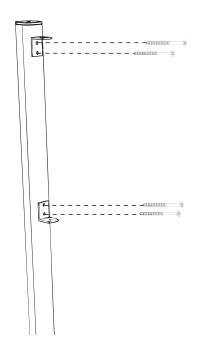

#### ATTACH SAND LIFT RAIL TO THE UPRIGHT TIMBERS

USING - 97.M8X80CSK - QUANTITY X 4 / 102001-0-M8 CAPS