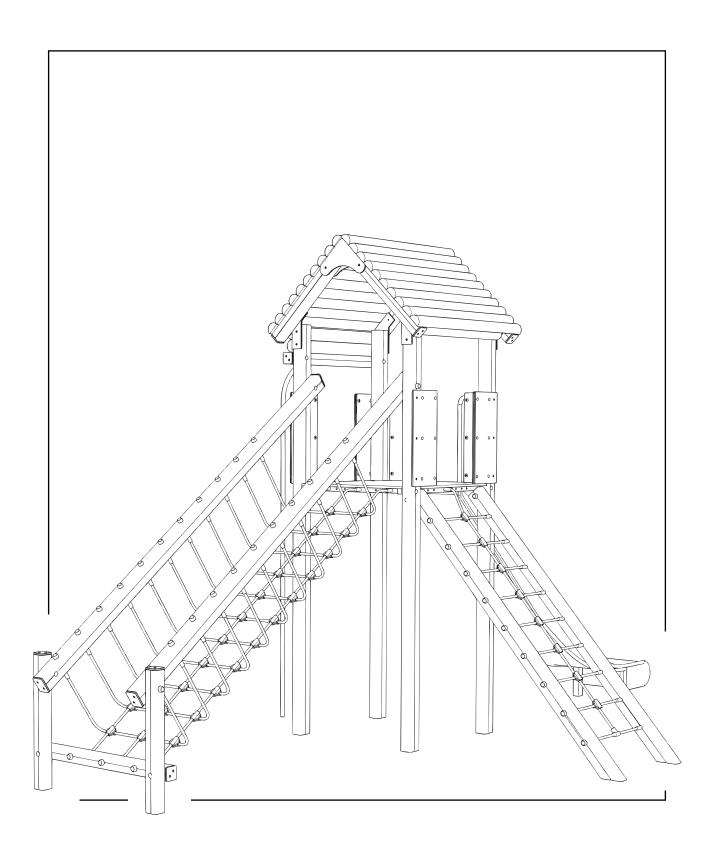

### **FORT LEAVENWORTH**

### Installation Instructions





# PARTS required



# **METAL** required



# TIMBERS required



# FIXINGS required



## TOOLS required



### Foundation Details



---- = MINIMUM SPACE ---- = SURFACE AREA



### Installation Instructions



#### Attach the Timbers ZM102a to the Timbers ZM102b/c/d/e

Follow fundation details and using 32 x FM80 'Brass Screws'



2

#### Attach the FLOOR to the Timbers ZM102b/c/d/e

Using M12 - 4x 150mm square cup bolt / 4x NYLOCS / 4x COVERED END CAPS





# Attach the Timbers ZM102f to the Timbers ZM102b/c and INSTALL ZM102h (Following fundation details)

Using M12 - 4x 150mm square cup bolt / 4x NYLOCS / 4x COVERED END CAPS



4

#### Attach the Timber ZM102ad to the timbers W0101ae

Using (2x 200mm) M12 - square cup bolt / 2x NYLOCS / 2x Covered end cap





#### Attach the Timber