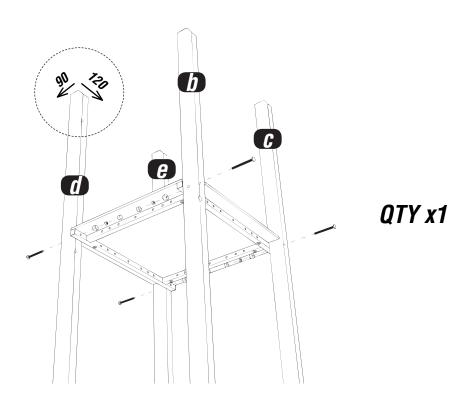

#### Attach the Timbers ZM102a to the Timbers ZM102b/c/d/e

Follow fundation details and using 32 x FM80 'Brass Screws'

2

#### Attach the FLOOR to the Timbers ZM102b/c/d/e

Using M12 - 4x 150mm square cup bolt / 4x NYLOCS / 4x COVERED END CAPS