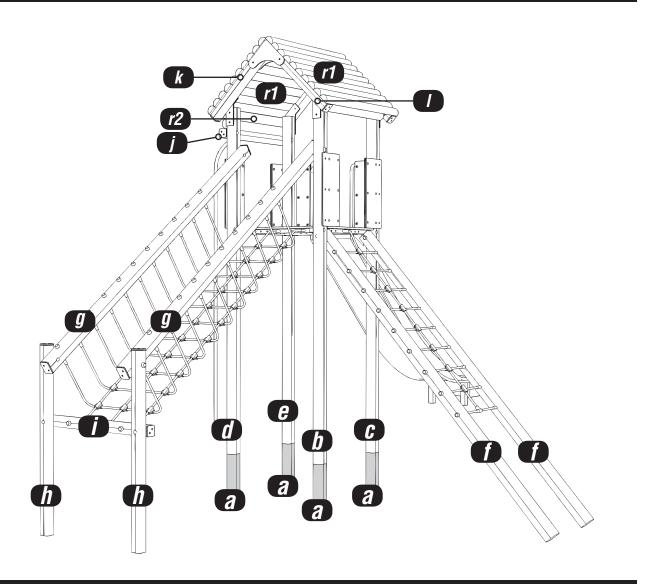

#### Attach the Timbers ZM102a to the Timbers ZM102b/c/d/e

Follow fundation details and using 32 x FM80 'Brass Screws'

2

#### Attach the FLOOR to the Timbers ZM102b/c/d/e

Using M12 - 4x 150mm square cup bolt / 4x NYLOCS / 4x COVERED END CAPS

# Attach the Timbers ZM102f to the Timbers ZM102b/c and INSTALL ZM102h (Following fundation details)

Using M12 - 4x 150mm square cup bolt / 4x NYLOCS / 4x COVERED END CAPS

4

#### Attach the Timber ZM102ad to the timbers W0101ae

Using (2x 200mm) M12 - square cup bolt / 2x NYLOCS / 2x Covered end cap

#### Attach the Timbers ZM102g to the Timbers ZM102b/d

Using M12 - 4x 200mm square cup bolt / 4x NYLOCS / 4x COVERED END CAPS

Attach the RAMP NET and INCLINED NET to the timbers W0102f/g

Using 47x NYLOCS / 47x Covered end cap

### Attach the TIMBER W0102j to the TIMBERS W0102d/e

Using (2x 200mm) M12 - square cup bolt / 2x NYLOCS / 2x Covered end cap

8

#### Attach the FIREMAN'S POLE to the Timber W0102j

Using 5 x FM80 'Brass Screws'

# Attach the SLIDE to the FLOOR and the SLIDE PLAYTEC to the timbers W0102c/e

10

### Attach the 120 PLAYTEC SIDE to the Timber W0102j

Using 5 x FM80 'Brass Screws'

#### Attach the HALF ROUNDS zm102-r2 to the timbers WO102c/e

Using SLIDE FITTINGS and 6 x FM80 'Brass Screws'