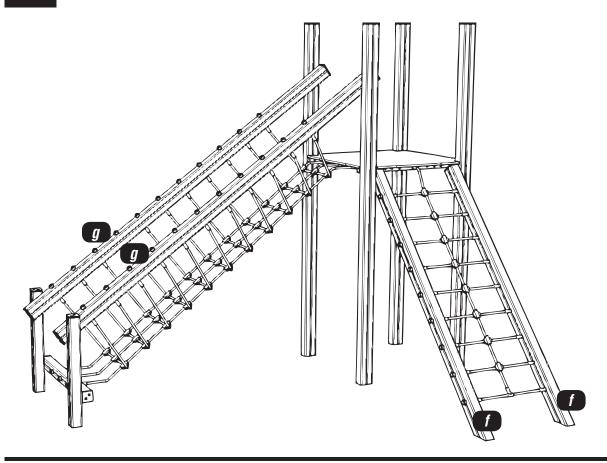

#### Attach the Timbers ZM102g to the Timbers ZM102b/d

Using M12 - 4x 200mm square cup bolt / 4x NYLOCS / 4x COVERED END CAPS

Attach the RAMP NET and INCLINED NET to the timbers W0102f/g

Using 47x NYLOCS / 47x Covered end cap