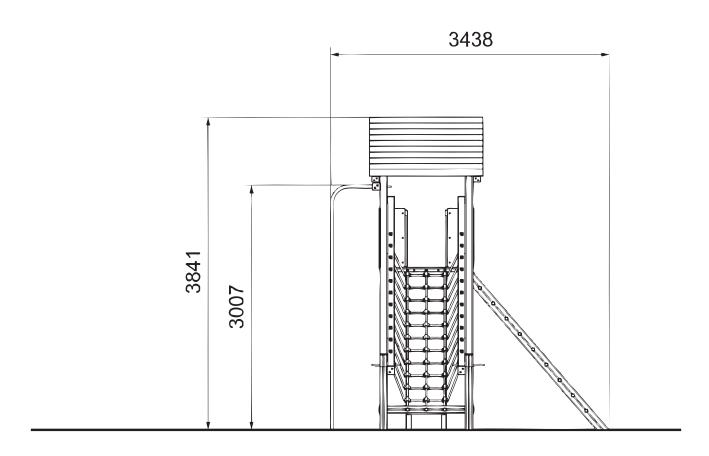

overed end cap





#### Attach the Timbers ZM102g to the Timbers ZM102b/d

Using M12 - 4x 200mm square cup bolt / 4x NYLOCS / 4x COVERED END CAPS



Attach the RAMP NET and INCLINED NET to the timbers W0102f/g

Using 47x NYLOCS / 47x Covered end cap





### Attach the TIMBER W0102j to the TIMBERS W0102d/e

Using (2x 200mm) M12 - square cup bolt / 2x NYLOCS / 2x Covered end cap



8

#### Attach the FIREMAN'S POLE to the Timber W0102j

Using 5 x FM80 'Brass Screws'



### Installation Instructions

9

# Attach the SLIDE to the FLOOR and the SLIDE PLAYTEC to the timbers W0102c/e



10

### Attach the 120 PLAYTEC SIDE to the Timber W0102j

Using 5 x FM80 'Brass Screws'





#### Attach the HALF ROUNDS zm102-r2 to the timbers WO102c/e

Using SLIDE FITTINGS and 6 x FM80 'Brass Screws'