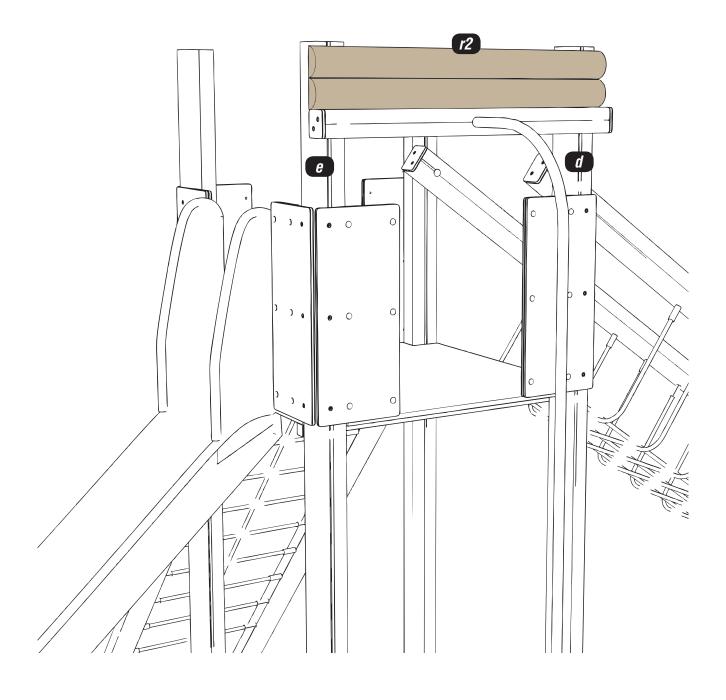

#### Attach the HALF ROUNDS zm102-r2 to the timbers WO102c/e

Using SLIDE FITTINGS and 6 x FM80 'Brass Screws'