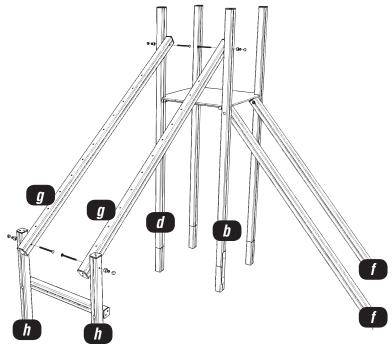

#### Attach the Timbers ZM102g to the Timbers ZM102b/d

Using M12 - 4x 200mm square cup bolt / 4x NYLOCS / 4x COVERED END CAPS

Attach the RAMP NET and INCLINED NET to the timbers W0102f/g

Using 47x NYLOCS / 47x Covered end cap