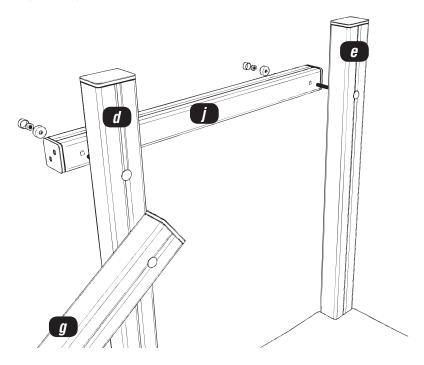

### Attach the TIMBER W0102j to the TIMBERS W0102d/e

Using (2x 200mm) M12 - square cup bolt / 2x NYLOCS / 2x Covered end cap

8