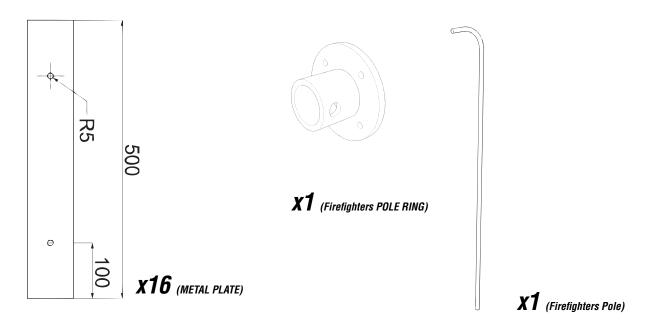

### **FORT LEAVENWORTH**

### Installation Instructions





# PARTS required



# **METAL** required



# TIMBERS required



# FIXINGS required



## TOOLS required



### Foundation Details



---- = MINIMUM SPACE ---- = SURFACE AREA



### Installation Instructions



#### Attach the Timbers ZM102a to the Timbers ZM102b/c/d/e

Follow fundation details and using 32 x FM80 'Brass Screws'



2

#### Attach the FLOOR to the Timbers ZM102b/c/d/e

Using M12 - 4x 150mm square cup bolt / 4x NYLOCS / 4x COVERED END CAPS





# Attach the Timbers ZM102f to the Timbers ZM102b/c and INSTALL ZM102h (Following fundation details)

Using M12 - 4x 150mm square cup bolt / 4x NYLOCS / 4x COVERED END CAPS



4

#### Attach the Timber ZM102ad to the timbers W0101ae

Using (2x 200mm) M12 - square cup bolt / 2x NYLOCS / 2x Covered end cap





#### Attach the Timbers ZM102g to the Timbers ZM102b/d

Using M12