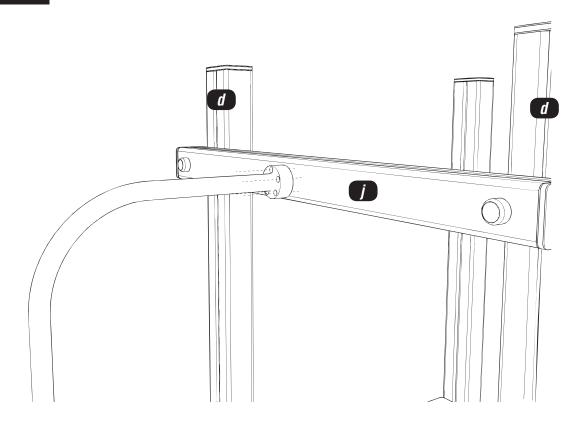

### Attach the TIMBER W0102j to the TIMBERS W0102d/e

Using (2x 200mm) M12 - square cup bolt / 2x NYLOCS / 2x Covered end cap

8

#### Attach the FIREMAN'S POLE to the Timber W0102j

Using 5 x FM80 'Brass Screws'