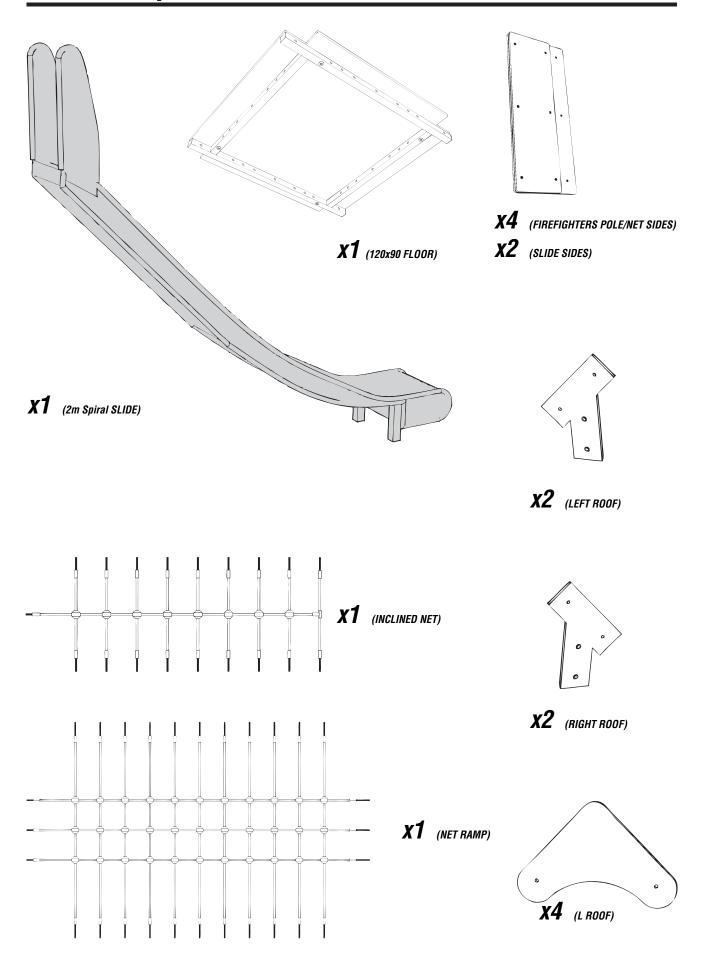

### **FORT LEAVENWORTH**

### Installation Instructions





# PARTS required



# **METAL** required



# TIMBERS required



# FIXINGS required



## TOOLS required



### Foundation Details



---- = MINIMUM SPACE ---- = SURFACE AREA



### Installation Instructions



#### Attach the Timbers ZM102a to the Timbers ZM102b/c/d/e

Follow fundation details and using 32 x FM80 'Brass Screws'



2

#### Attach the FLOOR to the Timbers ZM102b/c/d/e

Using M12 - 4x 150mm square cup bolt / 4x NYLOCS / 4x COVERED END CAPS





# Attach the Timbers ZM102f to the Timbers ZM102b/c and INSTALL ZM102h (Following fundation details)

Using M12 - 4x 150mm square cup bolt / 4x NYLOCS / 4x COVERED END CAPS



4

#### Attach the Timber ZM102ad to the timbers W0101ae

Using (2x 200mm) M12 - square cup bolt / 2x NYLOCS / 2x Covered end cap





#### Attach the Timbers ZM102g to the Timb