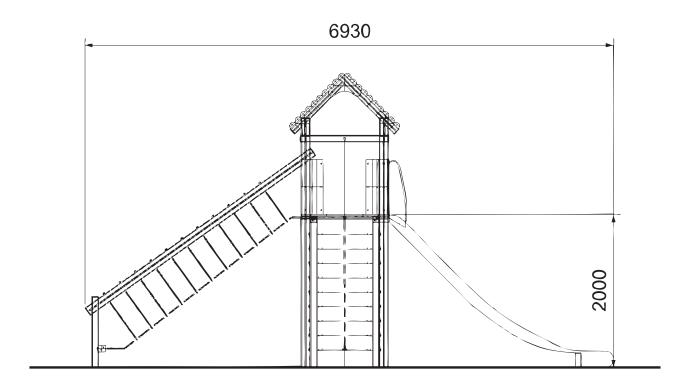

Covered end cap





#### Attach the Timbers ZM102g to the Timbers ZM102b/d

Using M12 - 4x 200mm square cup bolt / 4x NYLOCS / 4x COVERED END CAPS



Attach the RAMP NET and INCLINED NET to the timbers W0102f/g

Using 47x NYLOCS / 47x Covered end cap





### Attach the TIMBER W0102j to the TIMBERS W0102d/e

Using (2x 200mm) M12 - square cup bolt / 2x NYLOCS / 2x Covered end cap



8

#### Attach the FIREMAN'S POLE to the Timber W0102j

Using 5 x FM80 'Brass Screws'



### Installation Instructions

9

# Attach the SLIDE to the FLOOR and the SLIDE PLAYTEC to the timbers W0102c/e



10

### Attach the 120 PLAYTEC SIDE to the Timber W0102j

Using 5 x FM80 'Brass Screws'





#### Attach the HALF ROUNDS zm102-r2 to the timbers WO102c/e

Using SLIDE FITTINGS and 6 x FM80 'Brass Screws'