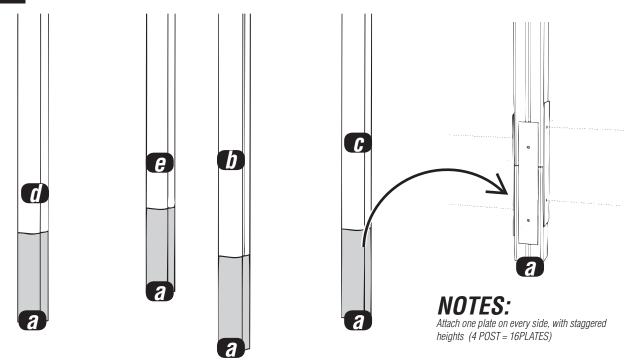

#### Attach the Timbers ZM102a to the Timbers ZM102b/c/d/e

Follow fundation details and using 32 x FM80 'Brass Screws'

2