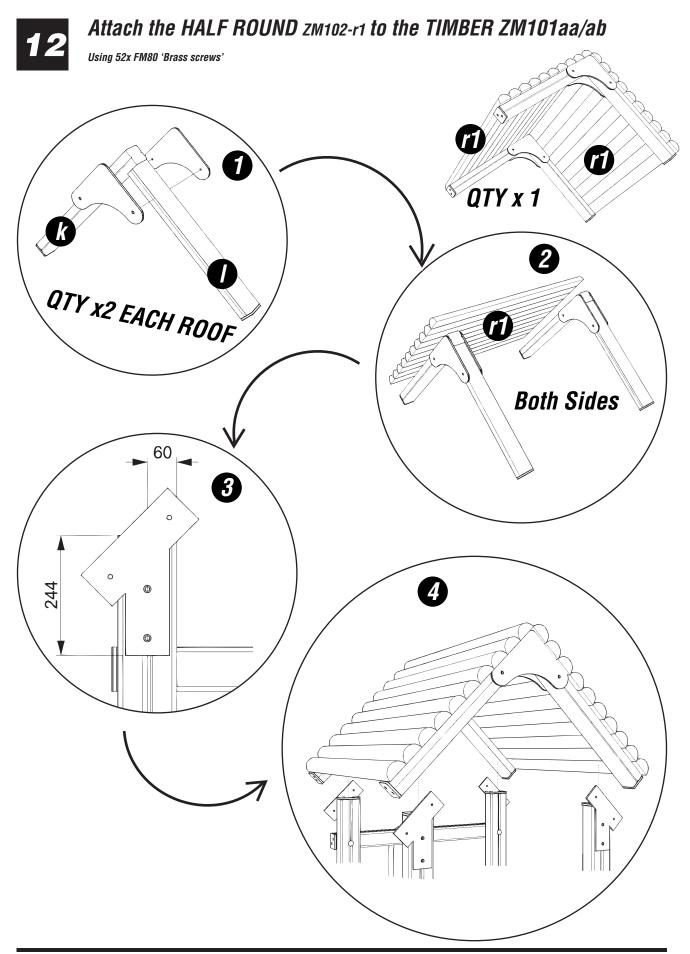

#### Attach the Timbers ZM102a to the Timbers ZM102b/c/d/e

Follow fundation details and using 32 x FM80 'Brass Screws'

2