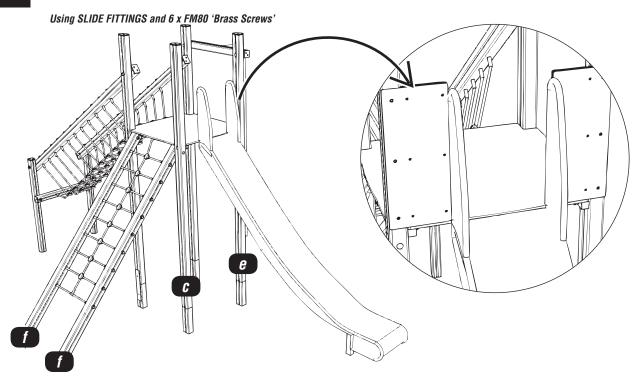

#### Attach the HALF ROUNDS zm102-r2 to the timbers WO102c/e

Using SLIDE FITTINGS and 6 x FM80 'Brass Screws'