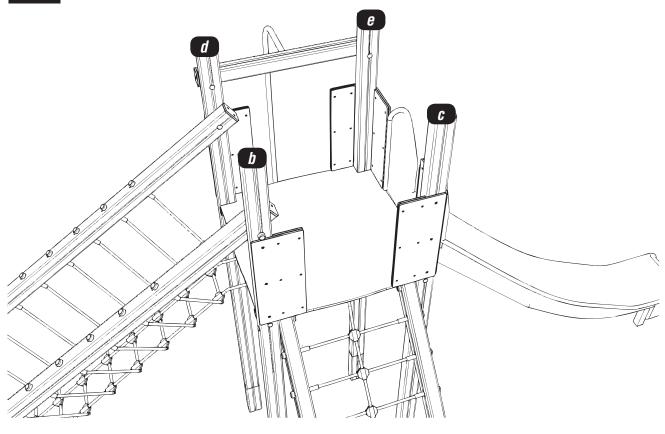

### Attach the 120 PLAYTEC SIDE to the Timber W0102j

Using 5 x FM80 'Brass Screws'