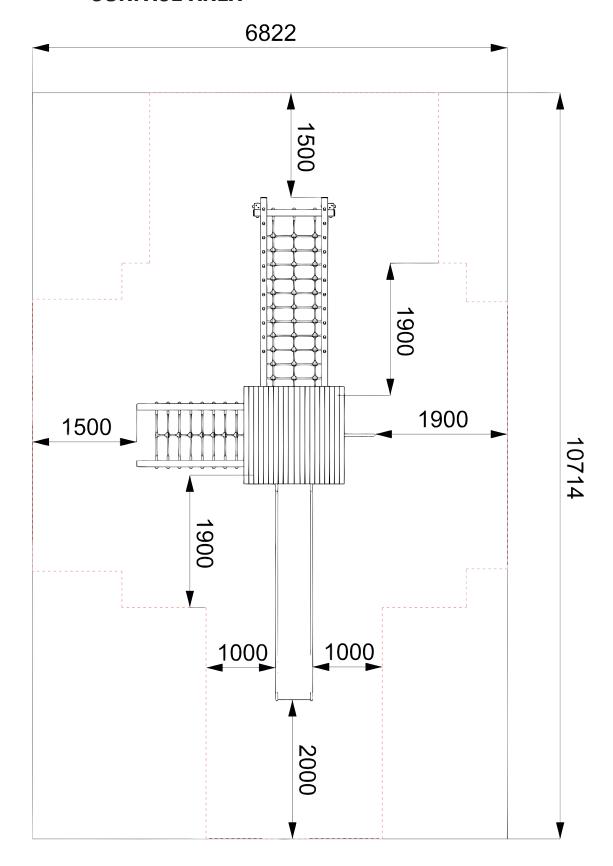

### **FORT LEAVENWORTH**

### Installation Instructions





# PARTS required



# **METAL** required



# TIMBERS required



# FIXINGS required



## TOOLS required



### Foundation Details



---- = MINIMUM SPACE ---- = SURFACE AREA



### Installation Instructions



#### Attach the Timbers ZM102a to the Timbers ZM102b/c/d/e

Follow fundation details and using 32 x FM80 'Brass Screws'



2

#### Attach the FLOOR to the Timbers ZM102b/c/d/e

Using M12 - 4x 150mm square cup bolt / 4x NYLOCS / 4x COVERED END CAPS





# Attach the Timbers ZM102f to the Timbers ZM102b/c and INSTALL ZM102h (Following fundation details)

Using M12 - 4x 150mm square cup bolt / 4x NYLOCS / 4x COVERED END CAPS



4

#### Attach the Timber ZM102ad to the timbers W0101ae

Using (2x 200mm) M12 - square cup bolt / 2x NYLOCS / 2x Covered end cap





#### Attach the Timbers ZM102g to the Timbers ZM102b/d

Using M12 - 4x 200mm square cup bolt / 4x NYLOCS / 4x COVERED END CAPS



Attach the RAMP NET and INCLINED NET to the timbers W0102f/g

Using 47x