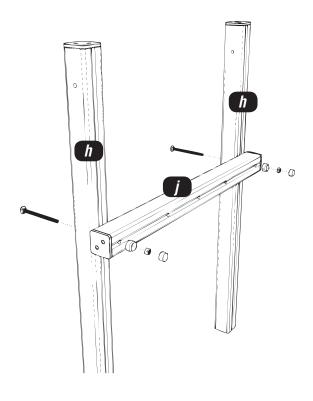

# Attach the Timbers ZM102f to the Timbers ZM102b/c and INSTALL ZM102h (Following fundation details)

Using M12 - 4x 150mm square cup bolt / 4x NYLOCS / 4x COVERED END CAPS

4