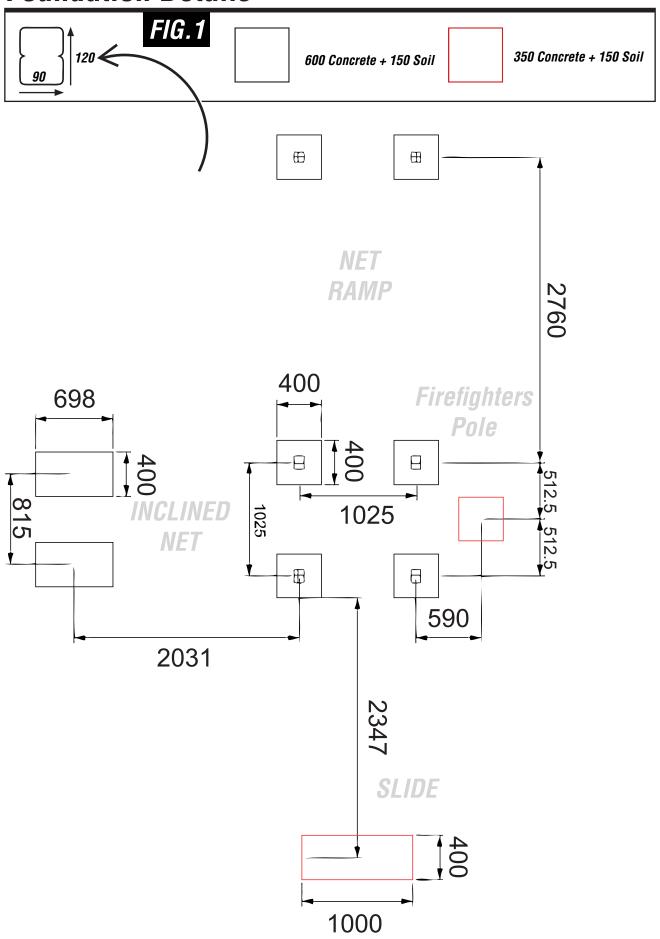

### Foundation Details

---- = MINIMUM SPACE ---- = SURFACE AREA

#### Attach the Timbers ZM102a to the Timbers ZM102b/c/d/e

Follow fundation details and using 32 x FM80 'Brass Screws'

2

#### Attach the FLOOR to the Timbers ZM102b/c/d/e

Using M12 - 4x 150mm square cup bolt / 4x NYLOCS / 4x COVERED END CAPS

# Attach the Timbers ZM102f to the Timbers ZM102b/c and INSTALL ZM102h (Following fundation details)

Using M12 - 4x 150mm square cup bolt / 4x NYLOCS / 4x COVERED END CAPS

4

#### Attach the Timber ZM102ad to the timbers W0101ae

Using (2x 200mm) M12 - square cup bolt / 2x NYLOCS / 2x Covered end cap

#### Attach the Timbers ZM102g to the Timbers ZM102b/d

Using M12 - 4x 200mm square cup bolt / 4x NYLOCS / 4x COVERED END CAPS

Attach the RAMP NET and INCLINED NET to the timbers W0102f/g

Using 47x NYLOCS / 47x Covered end cap

### Attach the TIMBER W0102j to the TIMBERS W0102d/e

Using (2x 200mm) M12 - square cup bolt / 2x NYLOCS / 2x Covered end cap

8