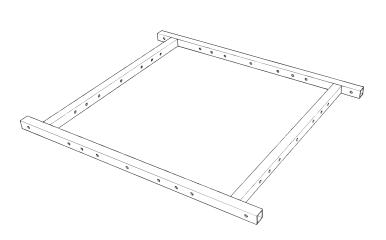

## PARTS required (TIMBERS)

**X3** (ZENITH TOWERS STANDARD FLOOR 90x90)

**X1** (FIREMAN'S POLE RING)

X1 (FIREMAN'S POLE)

**x64** (M12 'NYLOC')