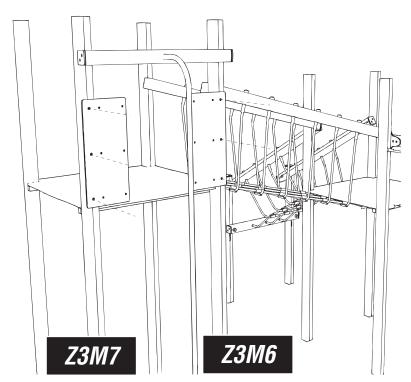

#### Attach the TIMBER Z3M9 to the TIMBERS Z3M6/7

Using SQUARE CUP HEX BOLTS/ NYLOCS / RED CAPS

12

#### Attach the SIDE PANEL to the TIMBERS Z3M6/7

Using 'Brass Screws'

14