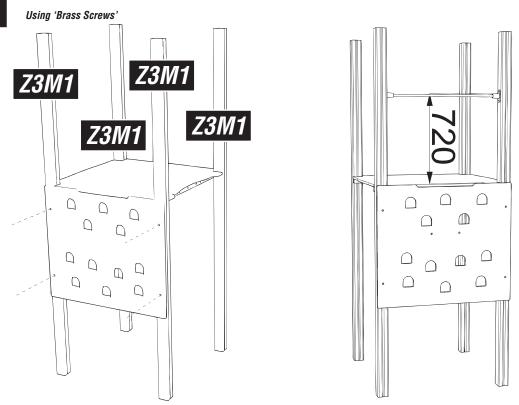

### ZENITH THREE MULTI

### Installation Instructions





## PARTS required ( PLAYTEC )



## PARTS required ( HEXBOARD )



## PARTS required ( NETS )



## PARTS required (TIMBERS)



**X3** (ZENITH TOWERS STANDARD FLOOR 90x90)



**X1** (FIREMAN'S POLE RING)

X1 (FIREMAN'S POLE)





**x64** (M12 'NYLOC')





## PARTS required (STANDARD ROOF)



## PARTS required (RUSTIC ROOF)







### Foundation Details





--- = MINIMUM SPACE = SURFACE AREA 7165 9874

#### Install the timbers Z3M1/2/3/4/5/6/7/8

Follow fundation details



2

Attach the floor to the timbers Z3M1 - Z3M1/2/3/4 (clatter-bridge floor - Z3M5/6/7/8 and place the Hexboard on top

Using SQUARE CUP HEX BOLTS/NYLOCS / RED CAPS



#### Attach the 1m Climbing Wall to the timbers ZML1/2





# Attach the CLATTERBRIDGE to the timbers Z3M1 /4 and METAL FLOORS



### Installation Instructions



6

#### Attach the TIMBER to the TIMBERS ZML6

Using SQUARE CUP HEX BOLTS/ NYLOCS / RED CAPS





#### Attach TIMBER Z3M14 to the TIMBERS ZML2/3/12

Using SQUARE CUP HEX BOLTS/ NYLOCS / RED CAPS



8

## Attach the 1m NET RAMP to the TIMBERS Z3M12/13/14 and METAL FLOOR



#### Attach TIMBER Z3M11 to the TIMBERS ZML3/4/5/6



10

## Attach the INCLINED NET RAMP to the TIMBERS Z3M11 and METAL FLOORS

Using NYLOCS / RED CAPS





#### Attach the TIMBER Z3M9 to the TIMBERS Z3M6/7

Using SQUARE CUP HEX BOLTS/ NYLOCS / RED CAPS



12

#### Attach the Fireman's Pole to the timber ZML5P

Using 'Brass Screws'



#### Attach the SIDE PANEL to the TIMBERS Z3M6/7

Using 'Brass Screws'



14

###