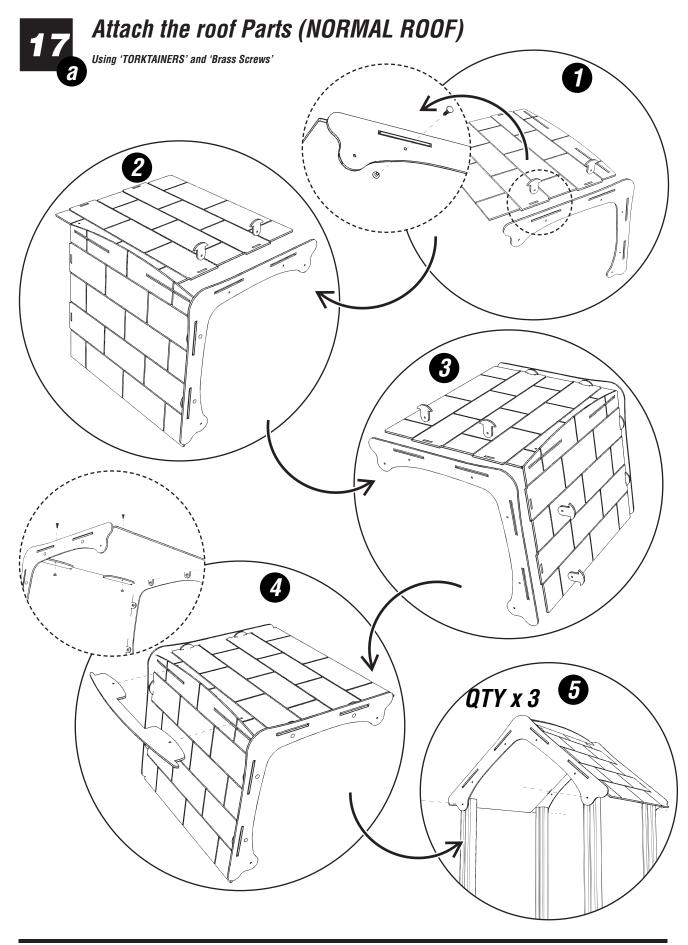

#### Attach TIMBER Z3M14 to the TIMBERS ZML2/3/12

Using SQUARE CUP HEX BOLTS/ NYLOCS / RED CAPS



8

## Attach the 1m NET RAMP to the TIMBERS Z3M12/13/14 and METAL FLOOR



#### Attach TIMBER Z3M11 to the TIMBERS ZML3/4/5/6



10

## Attach the INCLINED NET RAMP to the TIMBERS Z3M11 and METAL FLOORS

Using NYLOCS / RED CAPS





#### Attach the TIMBER Z3M9 to the TIMBERS Z3M6/7

Using SQUARE CUP HEX BOLTS/ NYLOCS / RED CAPS



12

#### Attach the Fireman's Pole to the timber ZML5P

Using 'Brass Screws'



#### Attach the SIDE PANEL to the TIMBERS Z3M6/7

Using 'Brass Screws'



14

### Attach the PANELS(x4) to the TIMERS Z3M1/2/7/8



#### Attach the SLIDE to the HEXBOARD FLOOR

Z3M8

Z3M5

## 16

# *Insert the SLIDE SIDES to the SLIDE and to the timbers 23M5/8*

Using 'Brass Screws'