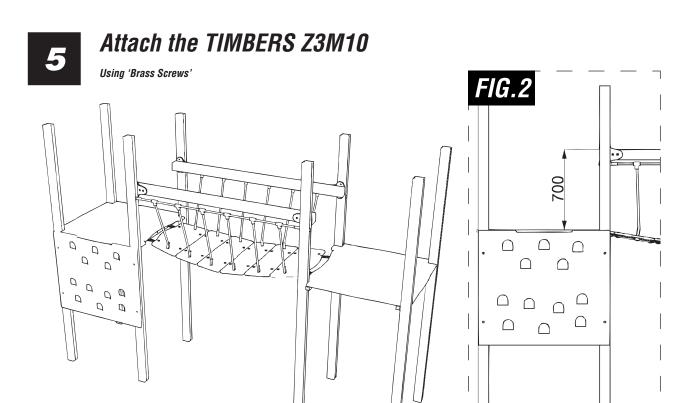

#### Attach the TIMBER to the TIMBERS ZML6

Using SQUARE CUP HEX BOLTS/ NYLOCS / RED CAPS