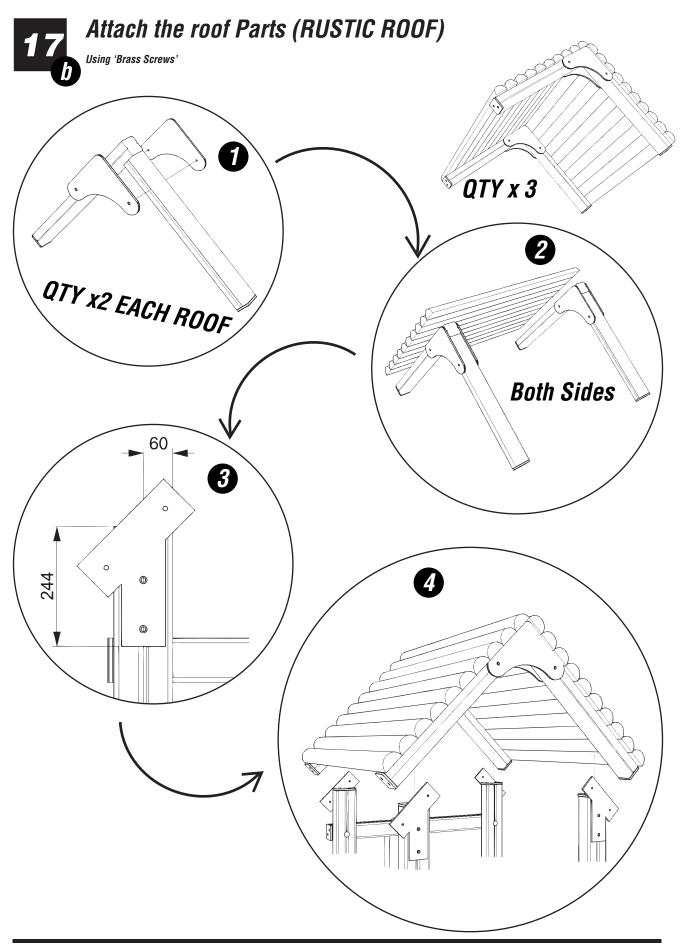

## Attach TIMBER Z3M14 to the TIMBERS ZML2/3/12

Using SQUARE CUP HEX BOLTS/ NYLOCS / RED CAPS



8

## Attach the 1m NET RAMP to the TIMBERS Z3M12/13/14 and METAL FLOOR



#### Attach TIMBER Z3M11 to the TIMBERS ZML3/4/5/6



10

## Attach the INCLINED NET RAMP to the TIMBERS Z3M11 and METAL FLOORS

Using NYLOCS / RED CAPS





#### Attach the TIMBER Z3M9 to the TIMBERS Z3M6/7

Using SQUARE CUP HEX BOLTS/ NYLOCS / RED CAPS



12

#### Attach the Fireman's Pole to the timber ZML5P

Using 'Brass Screws'



#### Attach the SIDE PANEL to the TIMBERS Z3M6/7

Using 'Brass Screws'



14

### Attach the PANELS(x4) to the TIMERS Z3M1/2/7/8



#### Attach the SLIDE to the HEXBOARD FLOOR

Z3M8

Z3M5

## 16

# *Insert the SLIDE SIDES to the SLIDE and to the timbers 23M5/8*

Using 'Brass Screws'