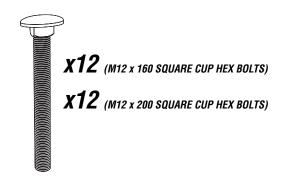

## PARTS required ( PLAYTEC )

#### Install the timbers Z3M1/2/3/4/5/6/7/8

Follow fundation details

2

Attach the floor to the timbers Z3M1 - Z3M1/2/3/4 (clatter-bridge floor - Z3M5/6/7/8 and place the Hexboard on top

Using SQUARE CUP HEX BOLTS/NYLOCS / RED CAPS

#### Attach the TIMBER to the TIMBERS ZML6

Using SQUARE CUP HEX BOLTS/ NYLOCS / RED CAPS

#### Attach TIMBER Z3M14 to the TIMBERS ZML2/3/12

Using SQUARE CUP HEX BOLTS/ NYLOCS / RED CAPS

8

#### Attach the TIMBER Z3M9 to the TIMBERS Z3M6/7

Using SQUARE CUP HEX BOLTS/ NYLOCS / RED CAPS

12