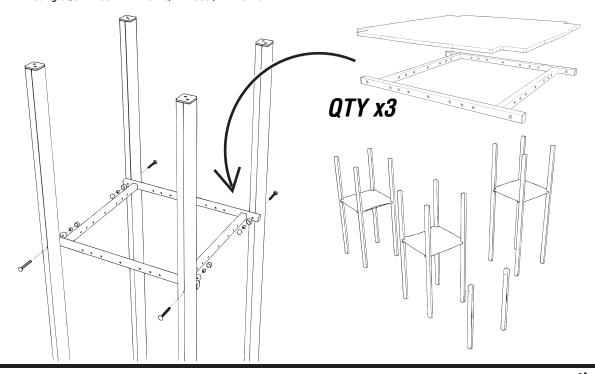

#### Install the timbers Z3M1/2/3/4/5/6/7/8

Follow fundation details

2

Attach the floor to the timbers Z3M1 - Z3M1/2/3/4 (clatter-bridge floor - Z3M5/6/7/8 and place the Hexboard on top

Using SQUARE CUP HEX BOLTS/NYLOCS / RED CAPS