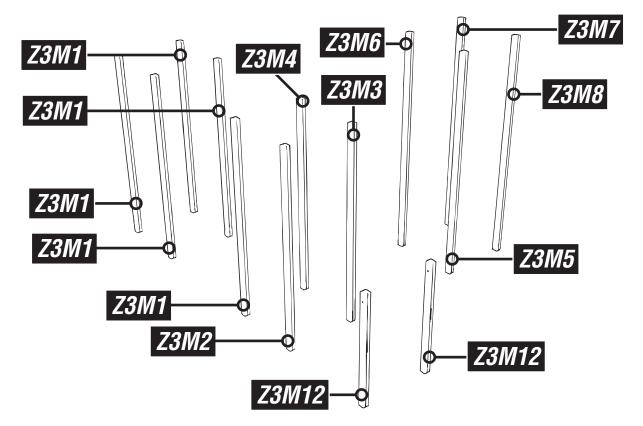

#### Install the timbers Z3M1/2/3/4/5/6/7/8

Follow fundation details

2

Attach the floor to the timbers Z3M1 - Z3M1/2/3/4 (clatter-bridge floor - Z3M5/6/7/8 and place the Hexboard on top

Using SQUARE CUP HEX BOLTS/NYLOCS / RED CAPS