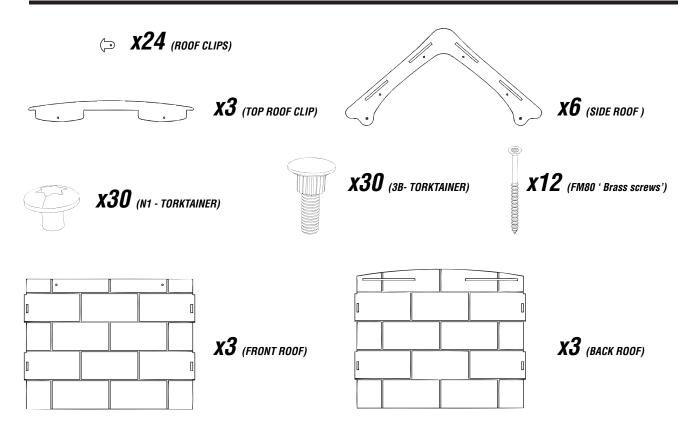

## PARTS required (STANDARD ROOF)

#### Attach the Fireman's Pole to the timber ZML5P

Using 'Brass Screws'