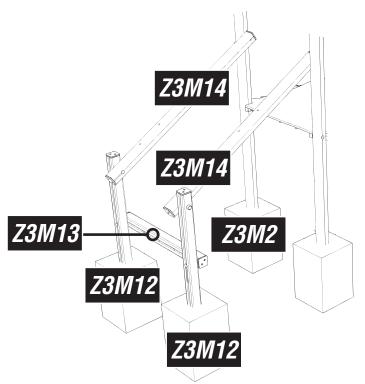

#### Attach TIMBER Z3M14 to the TIMBERS ZML2/3/12

Using SQUARE CUP HEX BOLTS/ NYLOCS / RED CAPS

8

## Attach the 1m NET RAMP to the TIMBERS Z3M12/13/14 and METAL FLOOR