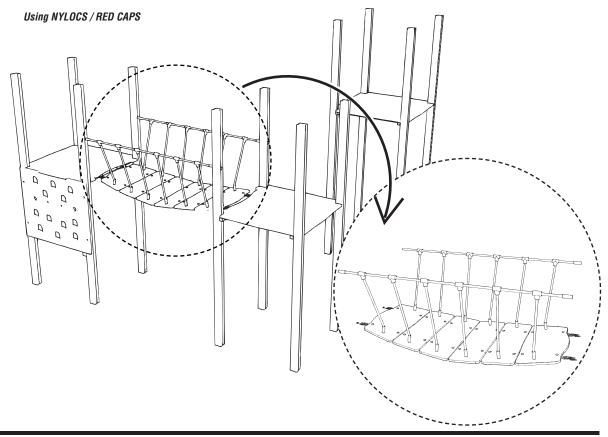

lation Instructions





## PARTS required ( PLAYTEC )



## PARTS required ( HEXBOARD )



## PARTS required ( NETS )



## PARTS required (TIMBERS)



**X3** (ZENITH TOWERS STANDARD FLOOR 90x90)



**X1** (FIREMAN'S POLE RING)

X1 (FIREMAN'S POLE)





**x64** (M12 'NYLOC')





## PARTS required (STANDARD ROOF)



## PARTS required (RUSTIC ROOF)







### Foundation Details





--- = MINIMUM SPACE = SURFACE AREA 7165 9874

#### Install the timbers Z3M1/2/3/4/5/6/7/8

Follow fundation details



2

Attach the floor to the timbers Z3M1 - Z3M1/2/3/4 (clatter-bridge floor - Z3M5/6/7/8 and place the Hexboard on top

Using SQUARE CUP HEX BOLTS/NYLOCS / RED CAPS



#### Attach the 1m Climbing Wall to the timbers ZML1/2





# Attach the CLATTERBRIDGE to the timbers Z3M1 /4 and METAL FLOORS



### Installation Instructions



6

#### Attach the TIMBER to the TIMBERS ZML6

Using SQUARE CUP HEX BOLTS/ NYLOCS / RED CAPS





#### Attach TIMBER Z3M14 to the TIMBERS ZML2/3/12

Using SQUARE CUP HEX BOLTS/ NYLOCS / RED CAPS



8

## Attach the 1m NET RAMP to the TIMBERS Z3M12/13/14 and METAL FLOOR



#### Attach TIMBER Z3M11 to the TIMBERS ZML3/4/5/6



10

## Attach the INCLINED NET RAMP to the TIMBERS Z3M11 and METAL FLOORS

Using NYLOCS / RED CAPS





#### Attach the TIMBER Z3M9 to the TIMBERS Z3M6/7

Using SQUARE CUP HEX BOLTS/ NYLOCS / RED CAPS



12

#### Attach the Fireman's Pole to the timber ZML5P

Using 'Brass Screws'



#### Attach the SIDE PANEL to the TIMBERS Z3M6/7

Using 'Brass Screws'



14

### Attach the PANELS(x4) to the TIMERS Z3M1/2/7/8



#### Attach the SLIDE