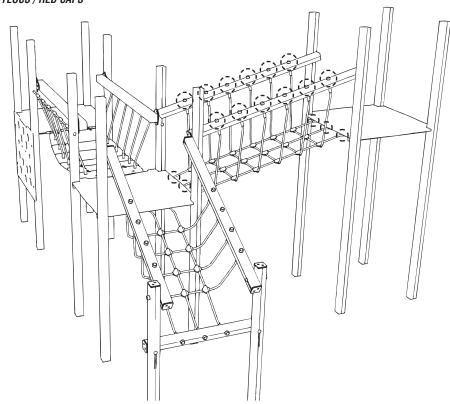

#### Install the timbers Z3M1/2/3/4/5/6/7/8

Follow fundation details

2

Attach the floor to the timbers Z3M1 - Z3M1/2/3/4 (clatter-bridge floor - Z3M5/6/7/8 and place the Hexboard on top

Using SQUARE CUP HEX BOLTS/NYLOCS / RED CAPS

#### Attach the 1m Climbing Wall to the timbers ZML1/2

# Attach the CLATTERBRIDGE to the timbers Z3M1 /4 and METAL FLOORS

## Attach the 1m NET RAMP to the TIMBERS Z3M12/13/14 and METAL FLOOR

## Attach the INCLINED NET RAMP to the TIMBERS Z3M11 and METAL FLOORS

Using NYLOCS / RED CAPS