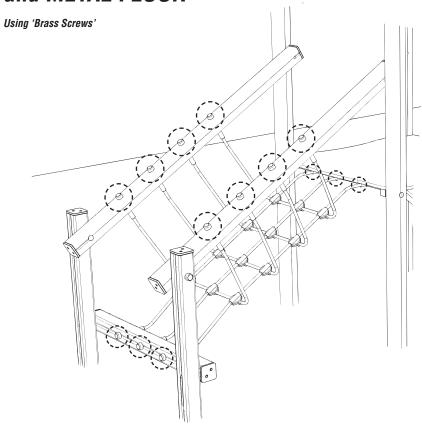

#### Attach the Fireman's Pole to the timber ZML5P

Using 'Brass Screws'

#### Attach the SIDE PANEL to the TIMBERS Z3M6/7

Using 'Brass Screws'

14