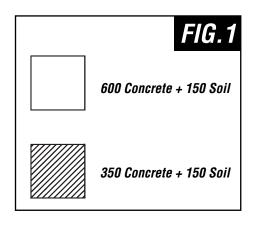

### ZENITH THREE MULTI

### Installation Instructions





## PARTS required ( PLAYTEC )



## PARTS required ( HEXBOARD )



## PARTS required ( NETS )



## PARTS required (TIMBERS)



**X3** (ZENITH TOWERS STANDARD FLOOR 90x90)



**X1** (FIREMAN'S POLE RING)

X1 (FIREMAN'S POLE)





**x64** (M12 'NYLOC')





## PARTS required (STANDARD ROOF)



## PARTS required (RUSTIC ROOF)







### Foundation Details





--- = MINIMUM SPACE = SURFACE AREA 7165 9874

#### Install the timbers Z3M1/2/3/4/5/6/7/8

Follow fundation details



2

Attach the floor to the timbers Z3M1 - Z3M1/2/3/4 (clatter-bridge floor - Z3M5/6/7/8 and place the Hexboard on top

Using SQUARE CUP HEX BOLTS/NYLOCS / RED CAPS



#### Attach the 1m Climbing Wall to the timbers ZML1/2





# Attach the CLATTERBRIDGE to the timbers Z3M1 /4 and METAL FLOORS



### Installation Instructions



6

#### Attach the TIMBER to the TIMBERS ZML6

Using SQUARE CUP HEX BOLTS/ NYLOCS / RED CAPS





#### Attach TIMBER Z3M14 to the TIMBERS ZML2/3/12

Using SQUARE CUP HEX BOLTS/ NYLOCS / RED CAPS



8

## Attach the 1m NET RAMP to the TIMBERS Z3M12/13/14 and METAL FLOOR



#### Attach TIMBER Z3M11 to the TIMBERS ZML3/4/5/6



10

## Attach the IN