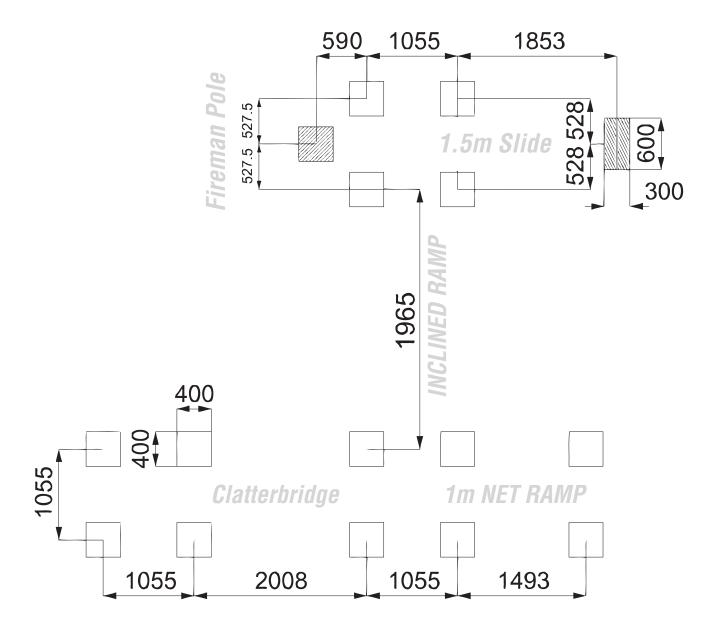

#### Install the timbers Z3M1/2/3/4/5/6/7/8

Follow fundation details

2

Attach the floor to the timbers Z3M1 - Z3M1/2/3/4 (clatter-bridge floor - Z3M5/6/7/8 and place the Hexboard on top

Using SQUARE CUP HEX BOLTS/NYLOCS / RED CAPS

#### Attach the 1m Climbing Wall to the timbers ZML1/2

# Attach the CLATTERBRIDGE to the timbers Z3M1 /4 and METAL FLOORS

#### Attach the TIMBER to the TIMBERS ZML6

Using SQUARE CUP HEX BOLTS/ NYLOCS / RED CAPS

#### Attach TIMBER Z3M14 to the TIMBERS ZML2/3/12

Using SQUARE CUP HEX BOLTS/ NYLOCS / RED CAPS

8

## Attach the 1m NET RAMP to the TIMBERS Z3M12/13/14 and METAL FLOOR

#### Attach TIMBER Z3M11 to the TIMBERS ZML3/4/5/6

10

## Attach the INCLINED NET RAMP to the TIMBERS Z3M11 and METAL FLOORS

Using NYLOCS / RED CAPS

#### Attach the TIMBER Z3M9 to the TIMBERS Z3M6/7

Using SQUARE CUP HEX BOLTS/ NYLOCS / RED CAPS

12

#### Attach the Fireman's Pole to the timber ZML5P

Using 'Brass Screws'

#### Attach the SIDE PANEL to the TIMBERS Z3M6/7

Using 'Brass Screws'

14