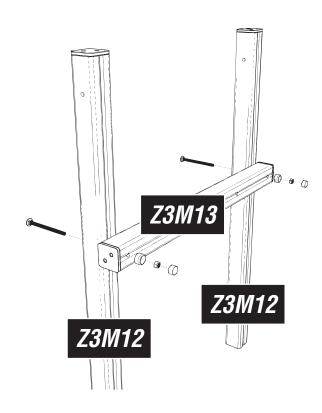

#### Attach the TIMBER to the TIMBERS ZML6

Using SQUARE CUP HEX BOLTS/ NYLOCS / RED CAPS

#### Attach TIMBER Z3M14 to the TIMBERS ZML2/3/12

Using SQUARE CUP HEX BOLTS/ NYLOCS / RED CAPS

8