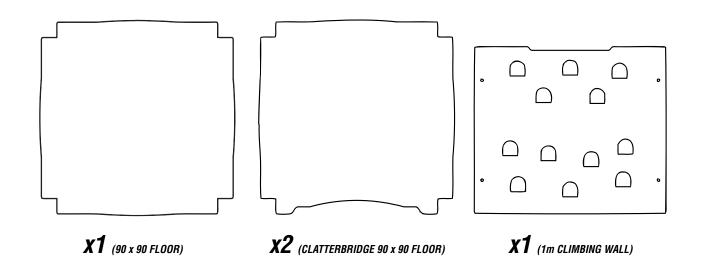

## PARTS required ( HEXBOARD )

#### Install the timbers Z3M1/2/3/4/5/6/7/8

Follow fundation details

2

Attach the floor to the timbers Z3M1 - Z3M1/2/3/4 (clatter-bridge floor - Z3M5/6/7/8 and place the Hexboard on top

Using SQUARE CUP HEX BOLTS/NYLOCS / RED CAPS

#### Attach the 1m Climbing Wall to the timbers ZML1/2