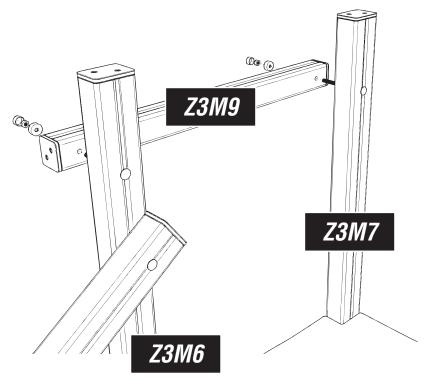

#### Attach the TIMBER Z3M9 to the TIMBERS Z3M6/7

Using SQUARE CUP HEX BOLTS/ NYLOCS / RED CAPS

12