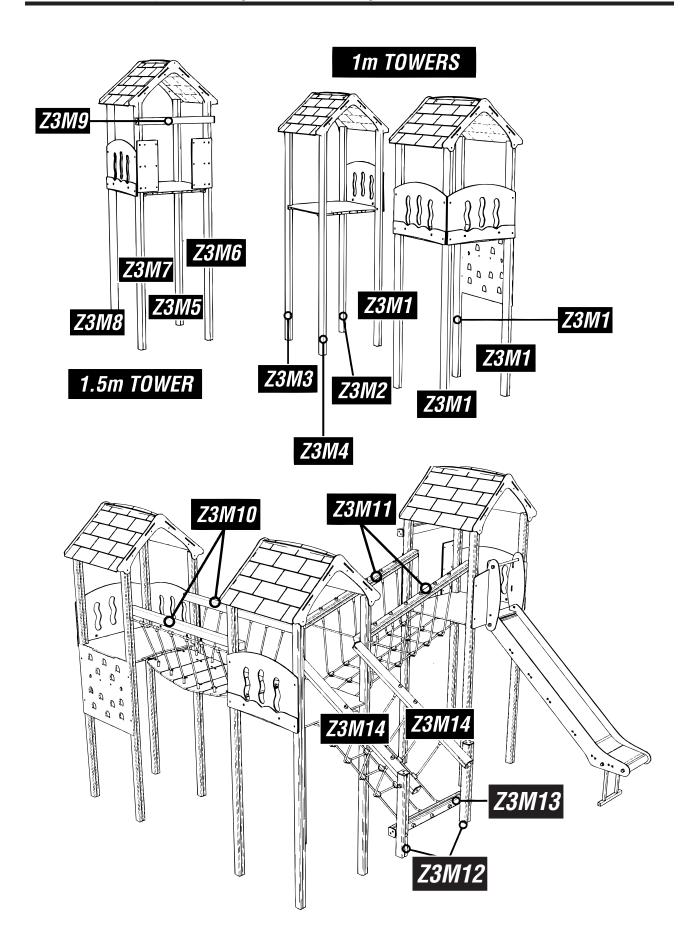

#### Install the timbers Z3M1/2/3/4/5/6/7/8

Follow fundation details

2

Attach the floor to the timbers Z3M1 - Z3M1/2/3/4 (clatter-bridge floor - Z3M5/6/7/8 and place the Hexboard on top

Using SQUARE CUP HEX BOLTS/NYLOCS / RED CAPS

#### Attach the 1m Climbing Wall to the timbers ZML1/2

# Attach the CLATTERBRIDGE to the timbers Z3M1 /4 and METAL FLOORS

#### Attach the TIMBER to the TIMBERS ZML6

Using SQUARE CUP HEX BOLTS/ NYLOCS / RED CAPS

#### Attach TIMBER Z3M14 to the TIMBERS ZML2/3/12

Using SQUARE CUP HEX BOLTS/ NYLOCS / RED CAPS

8

#### Attach TIMBER Z3M11 to the TIMBERS ZML3/4/5/6

10

#### Attach the TIMBER Z3M9 to the TIMBERS Z3M6/7

Using SQUARE CUP HEX BOLTS/ NYLOCS / RED CAPS

12