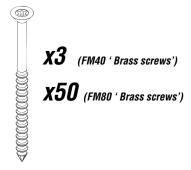

#### Attach the Fireman's Pole to the timber ZML5P

Using 'Brass Screws'

#### Attach the SIDE PANEL to the TIMBERS Z3M6/7

Using 'Brass Screws'

14

# *Insert the SLIDE SIDES to the SLIDE and to the timbers 23M5/8*

Using 'Brass Screws'