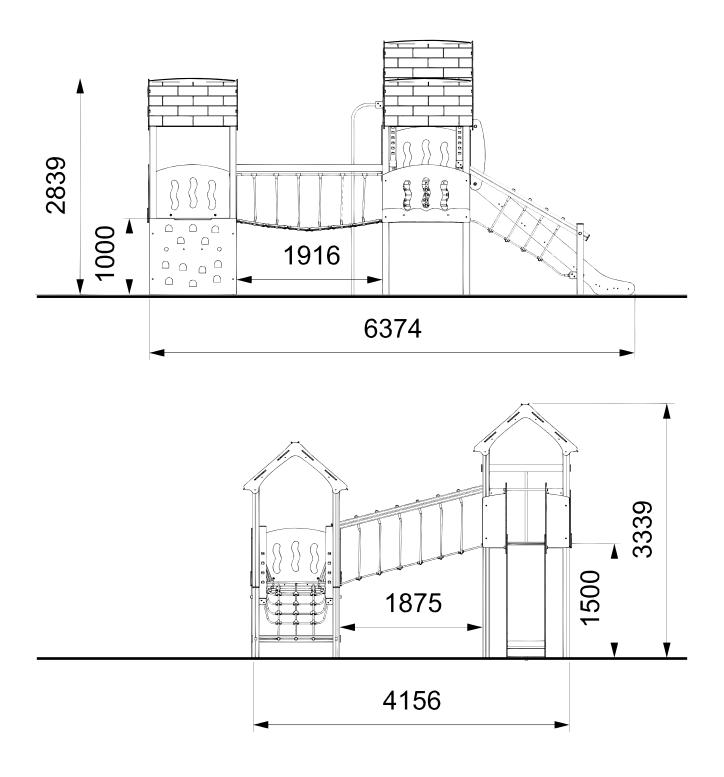

Attach TIMBER Z3M14 to the TIMBERS ZML2/3/12

Using SQUARE CUP HEX BOLTS/ NYLOCS / RED CAPS



8

## Attach the 1m NET RAMP to the TIMBERS Z3M12/13/14 and METAL FLOOR



#### Attach TIMBER Z3M11 to the TIMBERS ZML3/4/5/6



10

## Attach the INCLINED NET RAMP to the TIMBERS Z3M11 and METAL FLOORS

Using NYLOCS / RED CAPS





#### Attach the TIMBER Z3M9 to the TIMBERS Z3M6/7

Using SQUARE CUP HEX BOLTS/ NYLOCS / RED CAPS



12

#### Attach the Fireman's Pole to the timber ZML5P

Using 'Brass Screws'



#### Attach the SIDE PANEL to the TIMBERS Z3M6/7

Using 'Brass Screws'



14

### Attach the PANELS(x4) to the TIMERS Z3M1/2/7/8



#### Attach the SLIDE to the HEXBOARD FLOOR

Z3M8

Z3M5

## 16

# *Insert the SLIDE SIDES to the SLIDE and to the timbers 23M5/8*

Using 'Brass Screws'