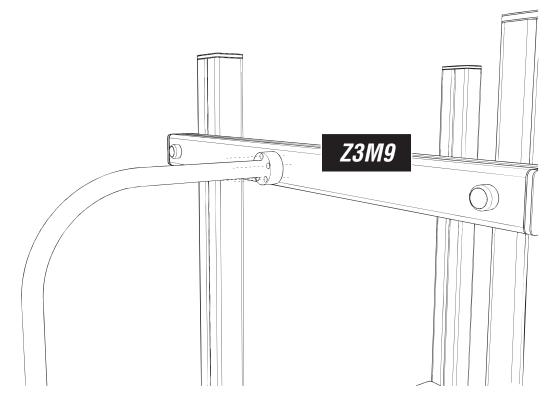

#### Attach the TIMBER Z3M9 to the TIMBERS Z3M6/7

Using SQUARE CUP HEX BOLTS/ NYLOCS / RED CAPS

12