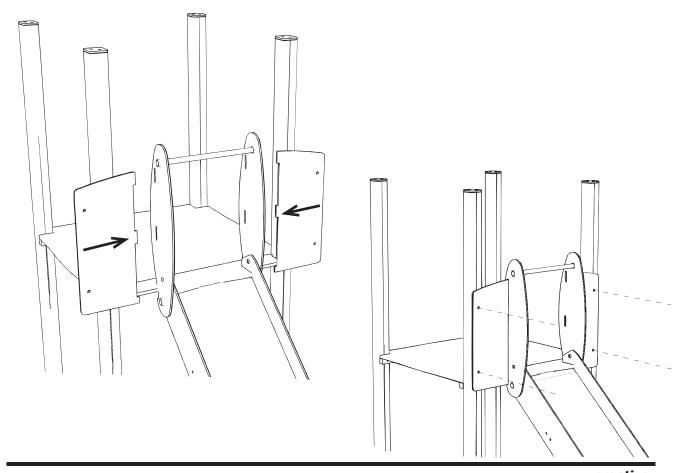

#### Attach TIMBER Z3M14 to the TIMBERS ZML2/3/12

Using SQUARE CUP HEX BOLTS/ NYLOCS / RED CAPS



8

## Attach the 1m NET RAMP to the TIMBERS Z3M12/13/14 and METAL FLOOR



#### Attach TIMBER Z3M11 to the TIMBERS ZML3/4/5/6



10

## Attach the INCLINED NET RAMP to the TIMBERS Z3M11 and METAL FLOORS

Using NYLOCS / RED CAPS





#### Attach the TIMBER Z3M9 to the TIMBERS Z3M6/7

Using SQUARE CUP HEX BOLTS/ NYLOCS / RED CAPS



12

#### Attach the Fireman's Pole to the timber ZML5P

Using 'Brass Screws'



#### Attach the SIDE PANEL to the TIMBERS Z3M6/7

Using 'Brass Screws'



14

### Attach the PANELS(x4) to the TIMERS Z3M1/2/7/8



#### Attach the SLIDE to the HEXBOARD FLOOR

Z3M8

Z3M5

## 16

# *Insert the SLIDE SIDES to the SLIDE and to the timbers 23M5/8*

Using 'Brass Screws'