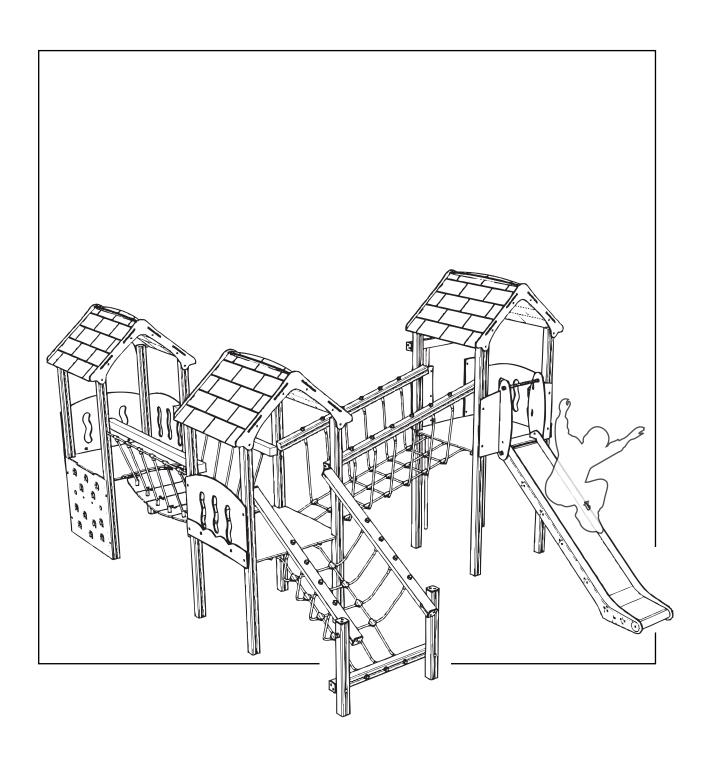

### ZENITH THREE MULTI

### Installation Instructions





## PARTS required ( PLAYTEC )



## PARTS required ( HEXBOARD )



## PARTS required ( NETS )



## PARTS required (TIMBERS)



**X3** (ZENITH TOWERS STANDARD FLOOR 90x90)



**X1** (FIREMAN'S POLE RING)

X1 (FIREMAN'S POLE)





**x64** (M12 'NYLOC')





## PARTS required (STANDARD ROOF)



## PARTS required (RUSTIC ROOF)







### Foundation Details





--- = MINIMUM SPACE = SURFACE AREA 7165 9874

#### Install the timbers Z3M1/2/3/4/5/6/7/8

Follow fundation details



2

Attach the floor to the timbers Z3M1 - Z3M1/2/3/4 (clatter-bridge floor - Z3M5/6/7/8 and place the Hexboard on top

Using SQUARE CUP HEX BOLTS/NYLOCS / RED CAPS



#### Attach the 1m Climbing Wall to the timbers ZML1/2





# Attach the CLATTERBRIDGE to the timbers Z3M1 /4 and METAL FLOORS



### Installation Inst