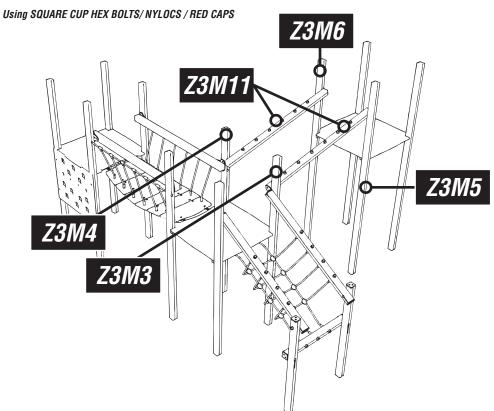

#### Install the timbers Z3M1/2/3/4/5/6/7/8

Follow fundation details

2

Attach the floor to the timbers Z3M1 - Z3M1/2/3/4 (clatter-bridge floor - Z3M5/6/7/8 and place the Hexboard on top

Using SQUARE CUP HEX BOLTS/NYLOCS / RED CAPS