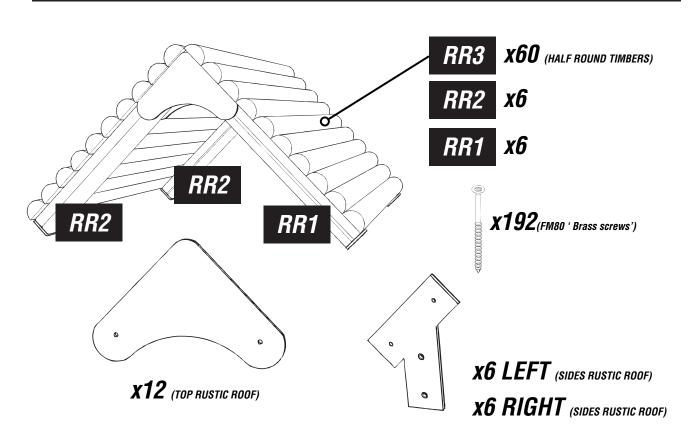

### ZENITH THREE MULTI

### Installation Instructions





## PARTS required ( PLAYTEC )



## PARTS required ( HEXBOARD )



## PARTS required ( NETS )



## PARTS required (TIMBERS)



**X3** (ZENITH TOWERS STANDARD FLOOR 90x90)



**X1** (FIREMAN'S POLE RING)

X1 (FIREMAN'S POLE)





**x64** (M12 'NYLOC')





## PARTS required (STANDARD ROOF)



## PARTS required (RUSTIC ROOF)







### Foundation Details





--- = MINIMUM SPACE = SURFACE AREA 7165 9874

#### Install the timbers Z3M1/2/3/4/5/6/7/8

Follow fundation details



2

Attach the floor to the timbers Z3M1 - Z3M1/2/3/4 (clatter-bridge floor - Z3M5/6/7/8 and place the Hexboard on top

Using SQUARE CUP HEX BOLTS/NYLOCS / RED CAPS



#### Attach the 1m Climbing Wall to the timbers ZML1/2





# Attach the CLATTERBRIDGE to the timbers Z3M1 /4 and METAL FLOORS



### Installation Instructions



6

#### Attach the TIMBER to the TIMBERS ZML6

Using SQUARE CUP HEX BOLTS/ NYLOCS / RED CAPS





#### Attach TIMBER Z3M14 to the TIMBERS ZML2/3/12

Using SQUARE CUP HEX BOLTS/ NYLOCS / RED CAPS



8

## Attach the 1m NET RAMP to the TIMBERS Z3M12/13/14 and METAL FLOOR



#### Attach TIMBER Z3M11 to the TIMBERS ZML3