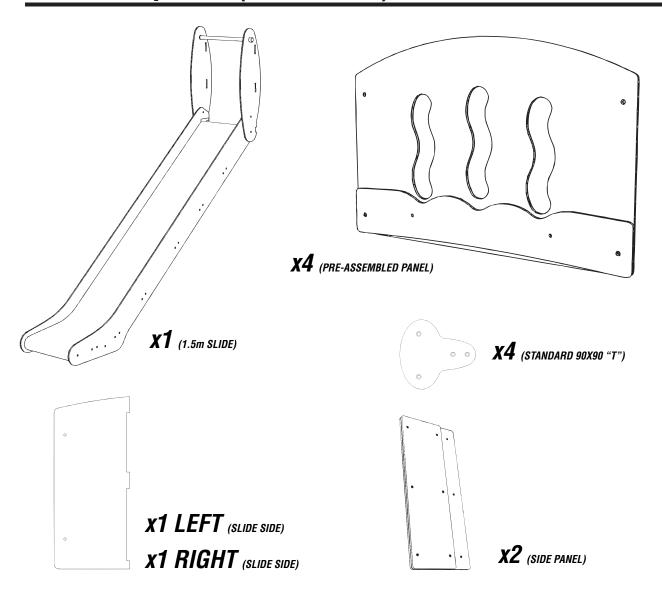

## PARTS required ( PLAYTEC )

#### Attach the SLIDE to the HEXBOARD FLOOR

Z3M8

Z3M5

# *Insert the SLIDE SIDES to the SLIDE and to the timbers 23M5/8*

Using 'Brass Screws'