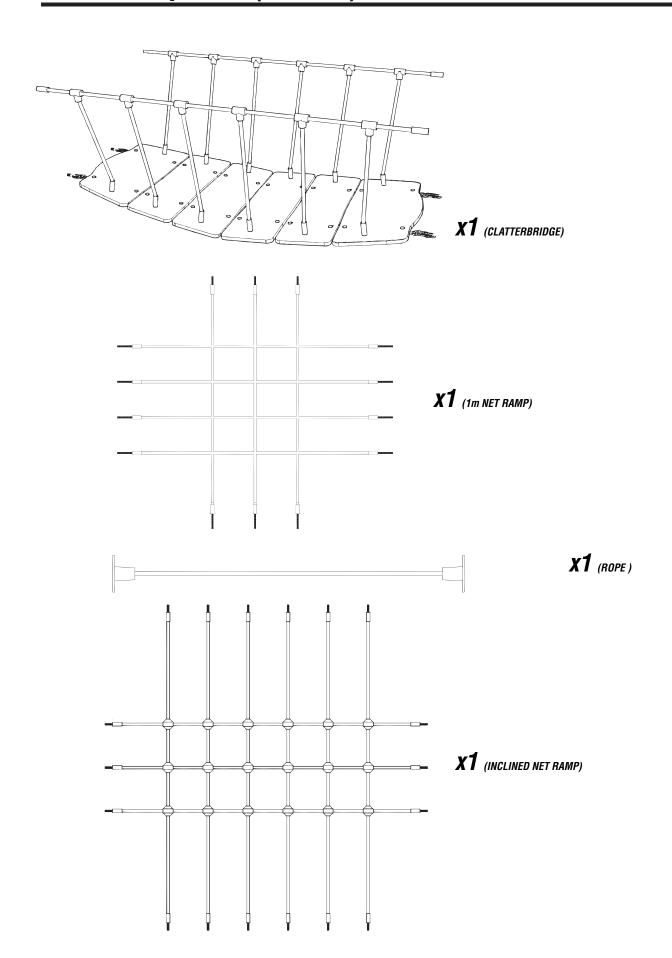

## PARTS required ( NETS )

# Attach the CLATTERBRIDGE to the timbers Z3M1 /4 and METAL FLOORS

## Attach the 1m NET RAMP to the TIMBERS Z3M12/13/14 and METAL FLOOR

## Attach the INCLINED NET RAMP to the TIMBERS Z3M11 and METAL FLOORS

Using NYLOCS / RED CAPS