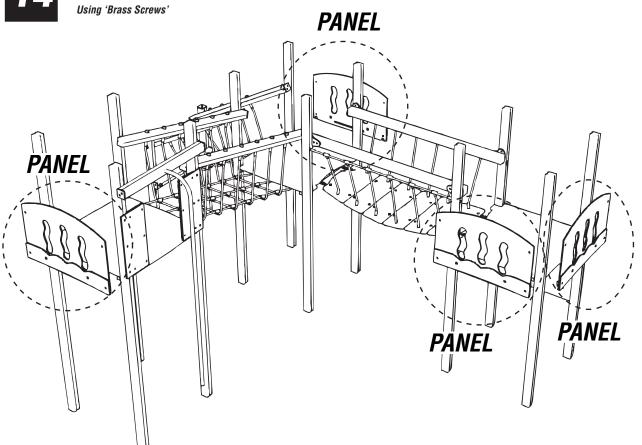

M1 /4 and METAL FLOORS



### Installation Instructions



6

#### Attach the TIMBER to the TIMBERS ZML6

Using SQUARE CUP HEX BOLTS/ NYLOCS / RED CAPS





#### Attach TIMBER Z3M14 to the TIMBERS ZML2/3/12

Using SQUARE CUP HEX BOLTS/ NYLOCS / RED CAPS



8

## Attach the 1m NET RAMP to the TIMBERS Z3M12/13/14 and METAL FLOOR



#### Attach TIMBER Z3M11 to the TIMBERS ZML3/4/5/6



10

## Attach the INCLINED NET RAMP to the TIMBERS Z3M11 and METAL FLOORS

Using NYLOCS / RED CAPS





#### Attach the TIMBER Z3M9 to the TIMBERS Z3M6/7

Using SQUARE CUP HEX BOLTS/ NYLOCS / RED CAPS



12

#### Attach the Fireman's Pole to the timber ZML5P

Using 'Brass Screws'



#### Attach the SIDE PANEL to the TIMBERS Z3M6/7

Using 'Brass Screws'



14

### Attach the PANELS(x4) to the TIMERS Z3M1/2/7/8



#### Attach the SLIDE to the HEXBOARD FLOOR

Z3M8

Z3M5

## 16

# *Insert the SLIDE SIDES to the SLIDE and to the timbers 23M5/8*

Using 'Brass Screws'