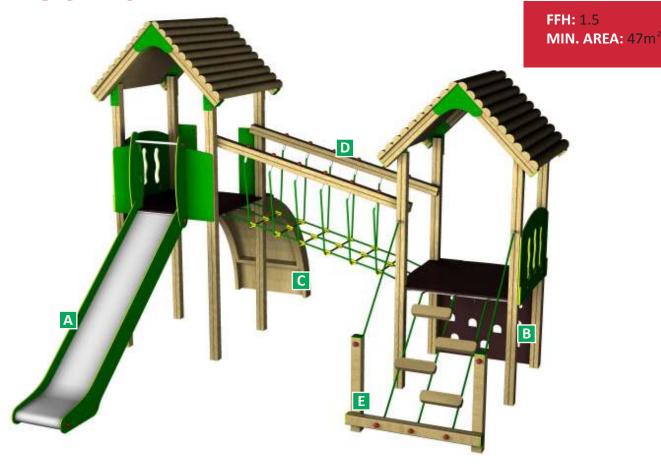

## **ZENITH TWO MULTI**

## **RUSTIC**

FEATURES 1.5m SLIDE / CLIMBING PANEL / ARCHED TIMBER RAMP / INCLINED NET TUNNEL / INCLINED NET RAMP with BLOCKS

Floors and Ramps Birch plywood exterior panels with a dense, rough 'wire-mesh' pattern surface to provide a slip-resistant finish.