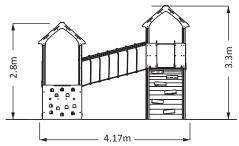

## **ZENITH TWO MULTI**

## **RUSTIC**

FEATURES 1.5m SLIDE / CLIMBING PANEL / ARCHED TIMBER RAMP / INCLINED NET TUNNEL / INCLINED NET RAMP with BLOCKS

Floors and Ramps Birch plywood exterior panels with a dense, rough 'wire-mesh' pattern surface to provide a slip-resistant finish.