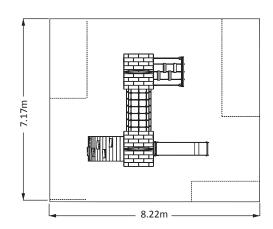

## **ZENITH TWO MULTI**

## **RUSTIC**

FEATURES 1.5m SLIDE / CLIMBING PANEL / ARCHED TIMBER RAMP / INCLINED NET TUNNEL / INCLINED NET RAMP with BLOCKS

Floors and Ramps Birch plywood exterior panels with a dense, rough 'wire-mesh' pattern surface to provide a slip-resistant finish.