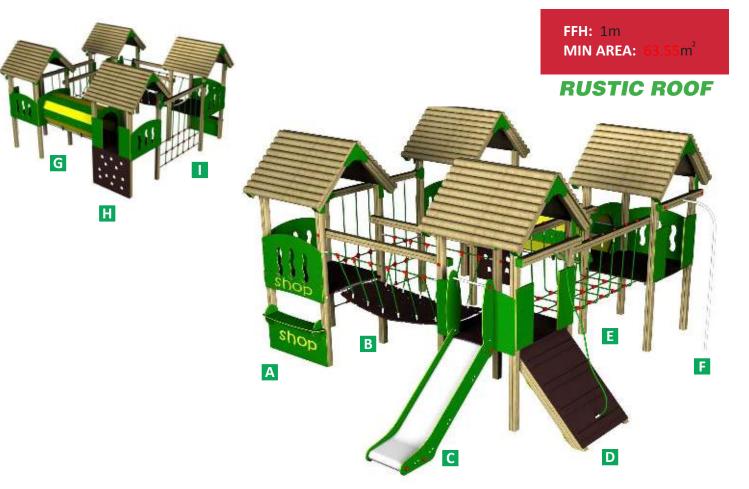

## **ZENITH FOUR - RUSTIC**

Ropes and nets Polypropylene covered multi-filament steel core rope secured with hydraulically pressed end connections and custom made tamper-proof net joints.

Fastenings are tamperproof or capped with secure custom-made plastic tamper proof covers.