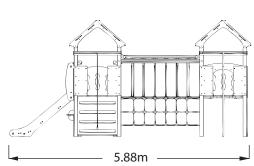

**FEATURES** 

**SHOP FRONT** Α

CLATTERBRIDGE В

1m SLIDE C

**RAMP with RAMP PULL** D

**NET TUNNEL** Ε

**FIREFIGHTERS POLE** 

**CRAWLING TUNNEL** G

**CLIMBER** Н

**CLIMBING NET** 

----- = MINIMUM SPACE

= SURFACE AREA

**ZENITH FOUR** REF: Z104