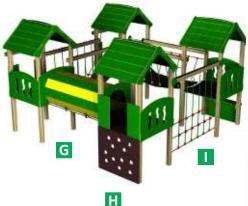

**FEATURES** 

**SHOP FRONT** Α

CLATTERBRIDGE В

1m SLIDE C

**RAMP with RAMP PULL** D

**NET TUNNEL** Ε

**FIREFIGHTERS POLE** 

**CRAWLING TUNNEL** G

**CLIMBER** Н

**CLIMBING NET** 

----- = MINIMUM SPACE

= SURFACE AREA

**ZENITH FOUR** REF: Z104