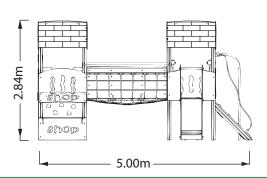

**FEATURES** 

**SHOP FRONT** Α

CLATTERBRIDGE В

1m SLIDE C

**RAMP with RAMP PULL** D

**NET TUNNEL** Ε

**FIREFIGHTERS POLE** 

**CRAWLING TUNNEL** G

**CLIMBER** Н

**CLIMBING NET** 

----- = MINIMUM SPACE

= SURFACE AREA

**ZENITH FOUR** REF: Z104