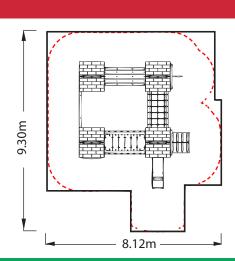

**CLIMBER** Н

**CLIMBING NET** 

----- = MINIMUM SPACE

= SURFACE AREA

**ZENITH FOUR** REF: Z104