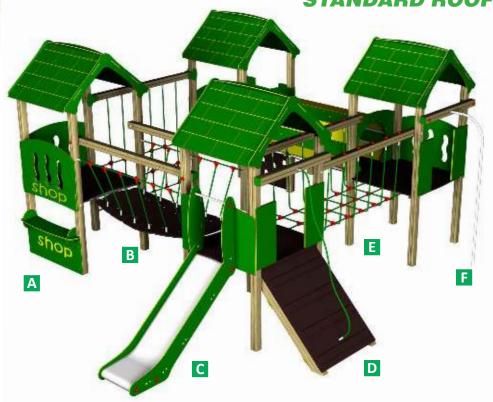

**FEATURES** 

**SHOP FRONT** Α

CLATTERBRIDGE В

1m SLIDE C

**RAMP with RAMP PULL** D

**NET TUNNEL** Ε

**FIREFIGHTERS POLE** 

**CRAWLING TUNNEL** G

**CLIMBER** Н

**CLIMBING NET** 

----- = MINIMUM SPACE

= SURFACE AREA

**ZENITH FOUR** REF: Z104