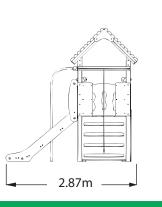

## **ZENITH TWO - RUSTIC**

FFH: 1m MIN AREA: 41.30m<sup>2</sup>

All our timbers are pressure treated with a chrome-free and arsenic-free preservative which protects against decay and insect attack for 20 years.

## 4.15m

\_\_\_\_\_

ZENITH TWO - RUSTIC