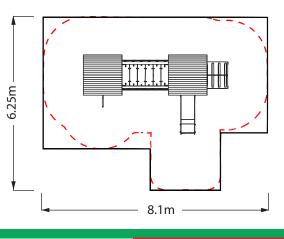

## **ZENITH TWO - RUSTIC**

FFH: 1m MIN AREA: 41.30m<sup>2</sup>

All our timbers are pressure treated with a chrome-free and arsenic-free preservative which protects against decay and insect attack for 20 years.

> = MINIMUM SPACE =SURFACE AREA