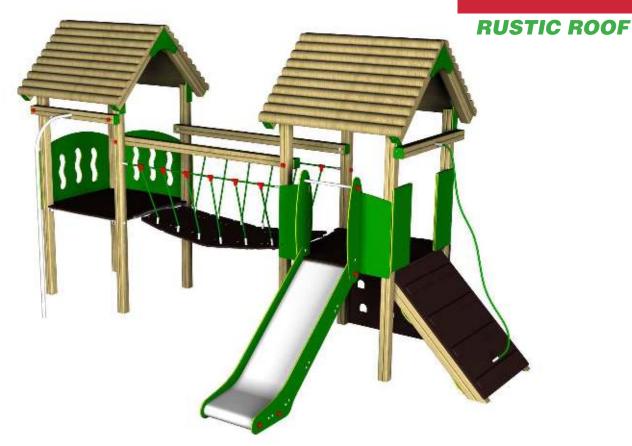

## **ZENITH TWO - RUSTIC**

FFH: 1m MIN AREA: 41.30m<sup>2</sup>

All our timbers are pressure treated with a chrome-free and arsenic-free preservative which protects against decay and insect attack for 20 years.

## 4.15m

\_\_\_\_\_

ZENITH TWO - RUSTIC