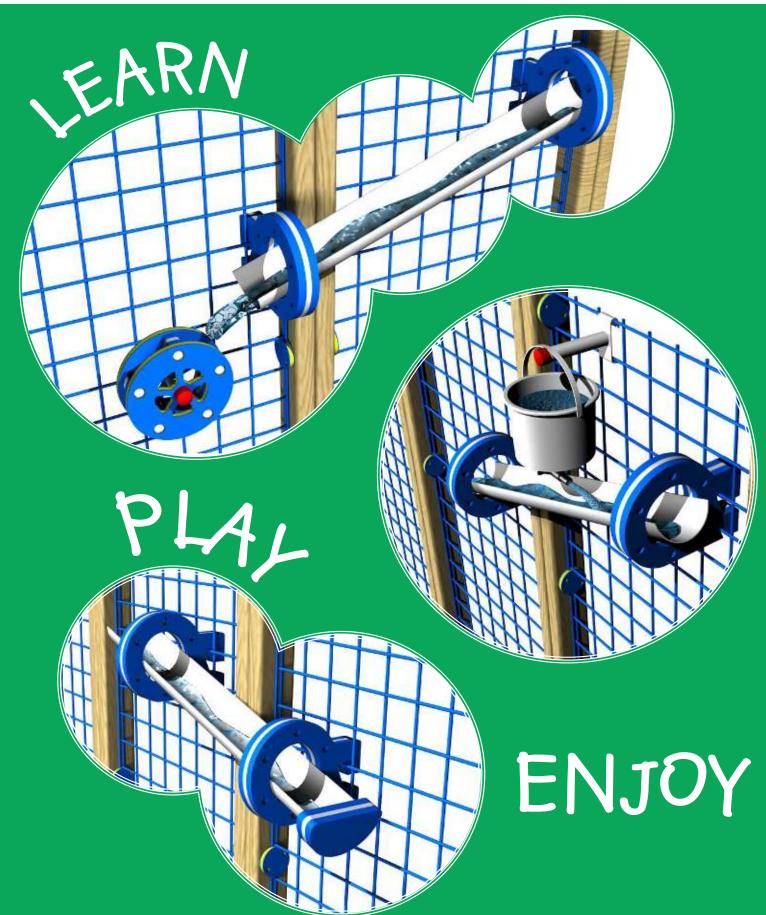

## WATER WALL - EARLY YEARS







All metal is powder coated steel, which gives a smooth durable clean finish.



Fastenings are tamper-proof or capped with secure custom-made plastic tamper proof covers. All footholds have a slip-resistant surface.



High specification, selfcoloured, co-extruded polyethylene panels. This material is extremely durable, will not fade in sunshine, it is unaffected by moisture, will not delaminate.





## WATER WALL - PARTS





x 28 HOOKS



WATERWHEEL

× | LEFT

× | RIGHT



× 6 DAMS



× 2 BUCKET WITH VALVE



× 4 END COVER



× I PLASTIC CONTAINER



× 3 FUNNELS



PLASTIC HOSE

x 2 @ 800mm

x 2 @ 400mm

x 2 @ 200mm

WATER - CHANNELS

WATER WALL - EARLY YEARS



× 4 @ 800mm

× 5 @ 600mm

× 5 @ 400mm

## WATER WALL - VISUALS