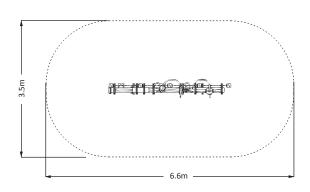

## WATER WALL - EARLY YEARS







All metal is powder coated steel, which gives a smooth durable clean finish.



Fastenings are tamper-proof or capped with secure custom-made plastic tamper proof covers. All footholds have a slip-resistant surface.



High specification, selfcoloured, co-extruded polyethylene panels. This material is extremely durable, will not fade in sunshine, it is unaffected by moisture, will not delaminate.





## WATER WALL - PARTS





x 28 HOOKS



WATERWHEEL

× | LEFT

× | RIGHT



× 6 DAMS



× 2 BUCKET WITH VALVE



× 4 END COVER



× I PLASTIC CONTAINER



× 3 FUNNELS



PLASTIC HOSE

x 2 @ 800mm

x 2 @ 400mm

x 2 @ 200mm

WATER - CHANNELS

WATER WALL - EARLY YEARS



× 4 @ 800mm

× 5 @ 600mm

× 5 @ 400mm

## WATER WALL - VISUALS