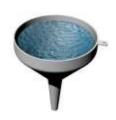

× I PLASTIC CONTAINER

× 3 FUNNELS

PLASTIC HOSE

x 2 @ 800mm

x 2 @ 400mm

x 2 @ 200mm

WATER - CHANNELS

WATER WALL - EARLY YEARS