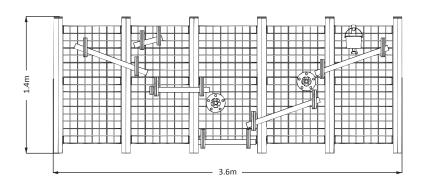

## WATER WALL - EARLY YEARS

All metal is powder coated steel, which gives a smooth durable clean finish.

Fastenings are tamper-proof or capped with secure custom-made plastic tamper proof covers. All footholds have a slip-resistant surface.

High specification, selfcoloured, co-extruded polyethylene panels. This material is extremely durable, will not fade in sunshine, it is unaffected by moisture, will not delaminate.

## WATER WALL - VISUALS