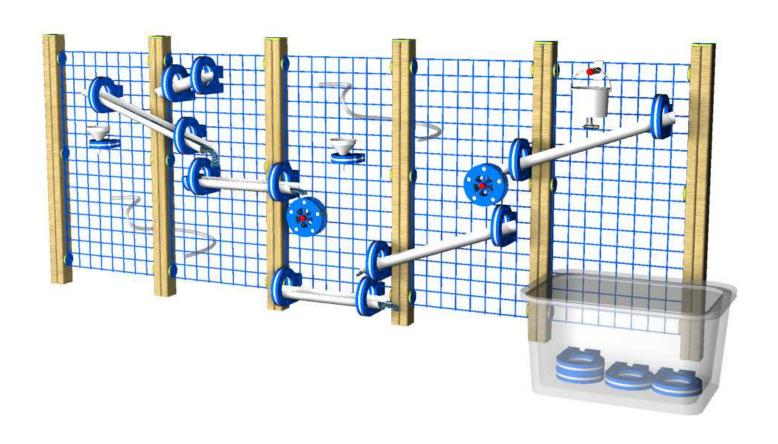

## WATER WALL - PARTS

x 28 HOOKS

WATERWHEEL

× | LEFT

× | RIGHT

× 6 DAMS

× 2 BUCKET WITH VALVE

× 4 END COVER

× I PLASTIC CONTAINER

× 3 FUNNELS

PLASTIC HOSE

x 2 @ 800mm

x 2 @ 400mm

x 2 @ 200mm

WATER - CHANNELS

WATER WALL - EARLY YEARS

× 4 @ 800mm

× 5 @ 600mm

× 5 @ 400mm

## WATER WALL - VISUALS