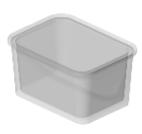

× I PLASTIC CONTAINER

× 3 FUNNELS

PLASTIC HOSE

x 2 @ 800mm

x 2 @ 400mm

x 2 @ 200mm

WATER - CHANNELS

WATER WALL - EARLY YEARS