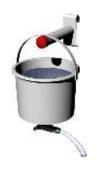

## WATER WALL - PARTS

x 28 HOOKS

WATERWHEEL

× | LEFT

× | RIGHT

× 6 DAMS

× 2 BUCKET WITH VALVE

× 4 END COVER