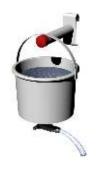

## WATER WALL - PARTS

x 28 HOOKS

WATERWHEEL

× | LEFT

× | RIGHT

× 6 DAMS

× 2 BUCKET WITH VALVE

× 4 END COVER

× I PLASTIC CONTAINER

× 3 FUNNELS

PLASTIC HOSE

x 2 @ 800mm

x 2 @ 400mm

x 2 @ 200mm

WATER - CHANNELS

× 4 @ 800mm