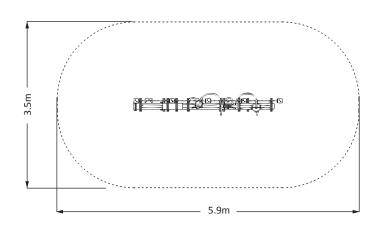

## **WATER WALL**







All metal is powder coated steel, which gives a smooth durable clean finish.



Fastenings are tamper-proof or capped with secure custommade plastic tamper proof covers. All footholds have a slip-resistant surface.



High specification, selfcoloured, co-extruded polyethylene panels. This material is extremely durable, will not fade in sunshine, it is unaffected by moisture, will not delaminate.





WATER WALL REF: WSP107

## WATER WALL - PARTS





x 28 HOOKS



WATERWHEEL

× | LEFT

× | RIGHT



× 6 DAMS



× 2 BUCKET WITH VALVE



× 4 END COVER



× I PLASTIC CONTAINER



× 3 FUNNELS



PLASTIC HOSE

x 2 @ 800mm

x 2 @ 400mm

x 2 @ 200mm

WATER - CHANNELS



× 4 @ 800mm

× 5 @ 600mm

× 5 @ 400mm

WATER WALL REF: WSP107

## WATER WALL - VISUALS





WATER WALL REF: WSP107