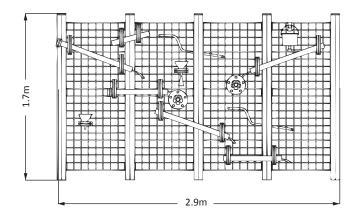

## **WATER WALL**







All metal is powder coated steel, which gives a smooth durable clean finish.



Fastenings are tamper-proof or capped with secure custommade plastic tamper proof covers. All footholds have a slip-resistant surface.



High specification, selfcoloured, co-extruded polyethylene panels. This material is extremely durable, will not fade in sunshine, it is unaffected by moisture, will not delaminate.





WATER WALL REF: WSP107

## WATER WALL - PARTS





x 28 HOOKS



WATERWHEEL

× | LEFT

× | RIGHT



× 6 DAMS



× 2 BUCKET WITH VALVE



× 4 END COVER



× I PLASTIC CONTAINER



× 3 FUNNELS



PLASTIC HOSE

x 2 @ 800mm

x 2 @ 400mm

x 2 @ 200mm

WATER - CHANNELS



× 4 @ 800mm

× 5 @ 600mm

× 5 @ 400mm

WATER WALL REF: WSP107

## WATER WALL - VISUALS





WATER WALL REF: WSP107