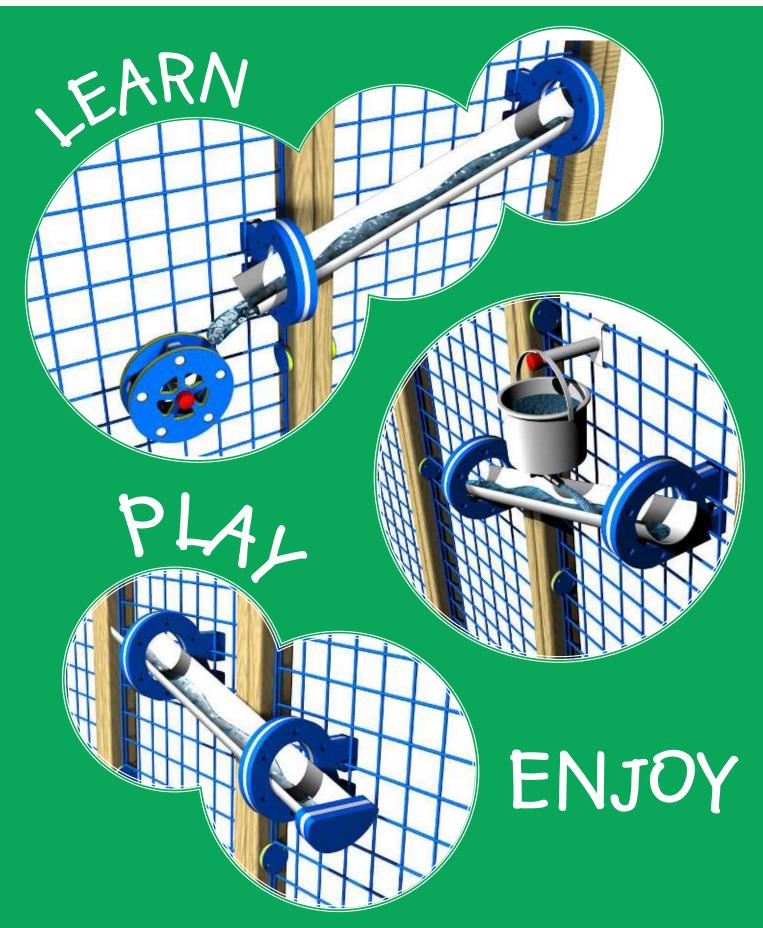

## **WATER WALL**







All metal is powder coated steel, which gives a smooth durable clean finish.



Fastenings are tamper-proof or capped with secure custommade plastic tamper proof covers. All footholds have a slip-resistant surface.



High specification, selfcoloured, co-extruded polyethylene panels. This material is extremely durable, will not fade in sunshine, it is unaffected by moisture, will not delaminate.





WATER WALL REF: WSP107

## WATER WALL - PARTS





x 28 HOOKS



WATERWHEEL

× | LEFT

× | RIGHT



× 6 DAMS



× 2 BUCKET WITH VALVE



× 4 END COVER



× I PLASTIC CONTAINER



× 3 FUNNELS



PLASTIC HOSE

x 2 @ 800mm

x 2 @ 400mm

x 2 @ 200mm

WATER - CHANNELS



× 4 @ 800mm

× 5 @ 600mm

× 5 @ 400mm

WATER WALL REF: WSP107

## WATER WALL - VISUALS





WATER WALL REF: WSP107