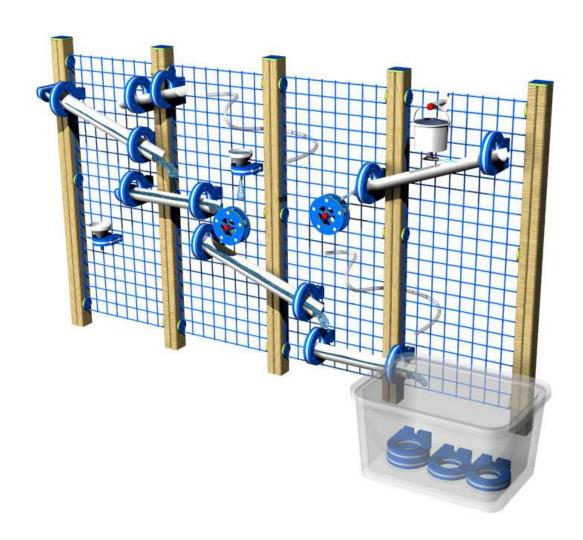

## **WATER WALL**

All metal is powder coated steel, which gives a smooth durable clean finish.

Fastenings are tamper-proof or capped with secure custommade plastic tamper proof covers. All footholds have a slip-resistant surface.

High specification, selfcoloured, co-extruded polyethylene panels. This material is extremely durable, will not fade in sunshine, it is unaffected by moisture, will not delaminate.

WATER WALL REF: WSP107

## WATER WALL - PARTS

x 28 HOOKS

WATERWHEEL

× | LEFT

× | RIGHT

× 6 DAMS

× 2 BUCKET WITH VALVE

× 4 END COVER

× I PLASTIC CONTAINER

× 3 FUNNELS

PLASTIC HOSE

x 2 @ 800mm

x 2 @ 400mm

x 2 @ 200mm

WATER - CHANNELS

× 4 @ 800mm

× 5 @ 600mm

× 5 @ 400mm

WATER WALL REF: WSP107

## WATER WALL - VISUALS

WATER WALL REF: WSP107