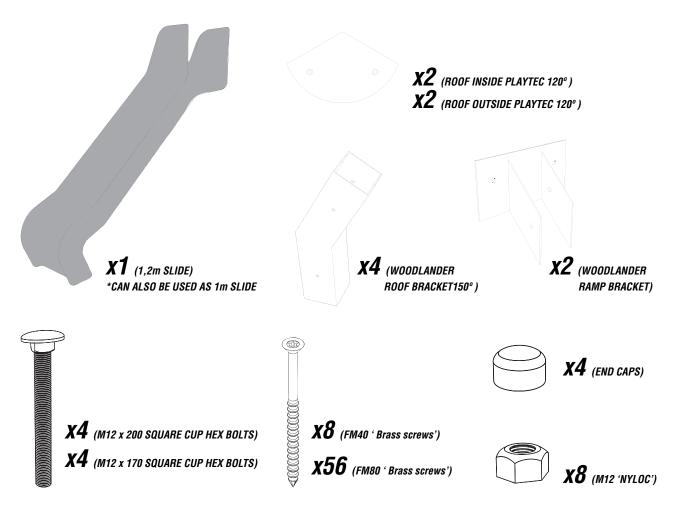

# PARTS required

## PARTS required

## TIMBERS required

#### Attach the PRE-ASSEMBLED HALF ROOFS

Using 4x 200mm SQUARE CUP HEX BOLTS/4x NUTS / 4x RED CAPS and 8x 'FM80 Brass Screws'

#### Attach the ROOF to the TIMBERS W0102a

Using 16x 'FM80 Brass Screws' and ROOF METAL BRACKETS

Attach PLANE FACE SIDE PANEL and RAMP PANEL to the TIMBERS W0102a

Using 14x 'FM80 Brass Screws'

VECTICAL SLATS ARE FITTED ON TOP OF THE PLATFORM

#### Attach the RAMP to the TIMBERS W0102a

Using 4x "FM40 Brass Screws" 4x "FM80 Brass Screws" 2x Ramp Brackets