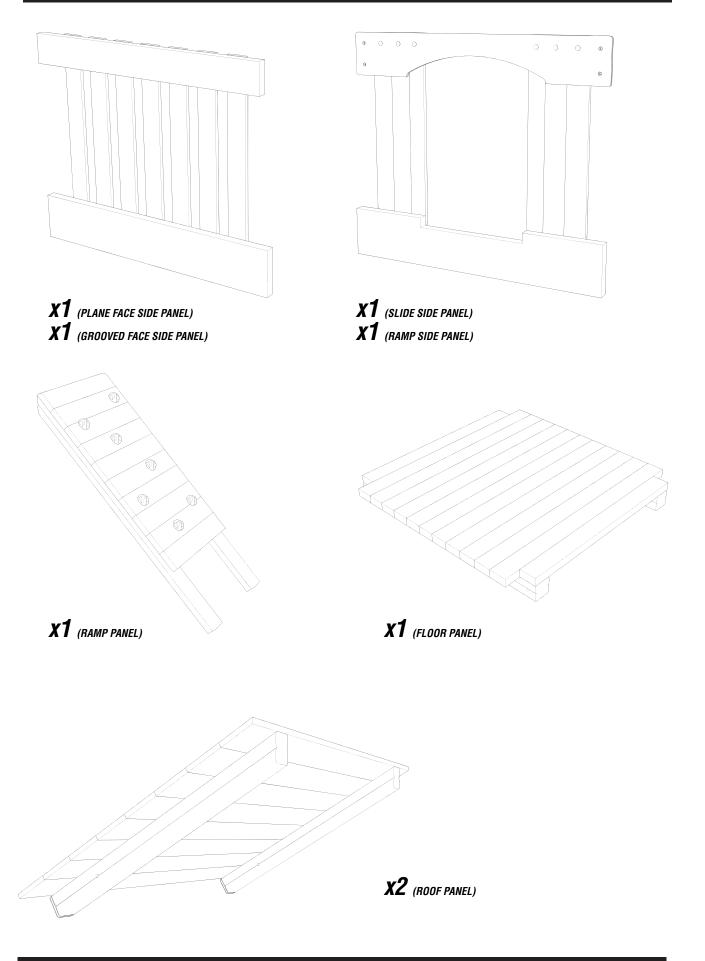

#### Attach the ROOF to the TIMBERS W0102a

Using 16x 'FM80 Brass Screws' and ROOF METAL BRACKETS

Attach PLANE FACE SIDE PANEL and RAMP PANEL to the TIMBERS W0102a

Using 14x 'FM80 Brass Screws'

VECTICAL SLATS ARE FITTED ON TOP OF THE PLATFORM

# Attach GROOVED FACE SIDE PANEL and SLIDE PANEL to the TIMBERS W0102a

Using 14x 'FM80 Brass Screws'

#### **4** SLIDE PANEL

6

#### Attach the RAMP to the TIMBERS W0102a

Using 4x "FM40 Brass Screws" 4x "FM80 Brass Screws" 2x Ramp Brackets