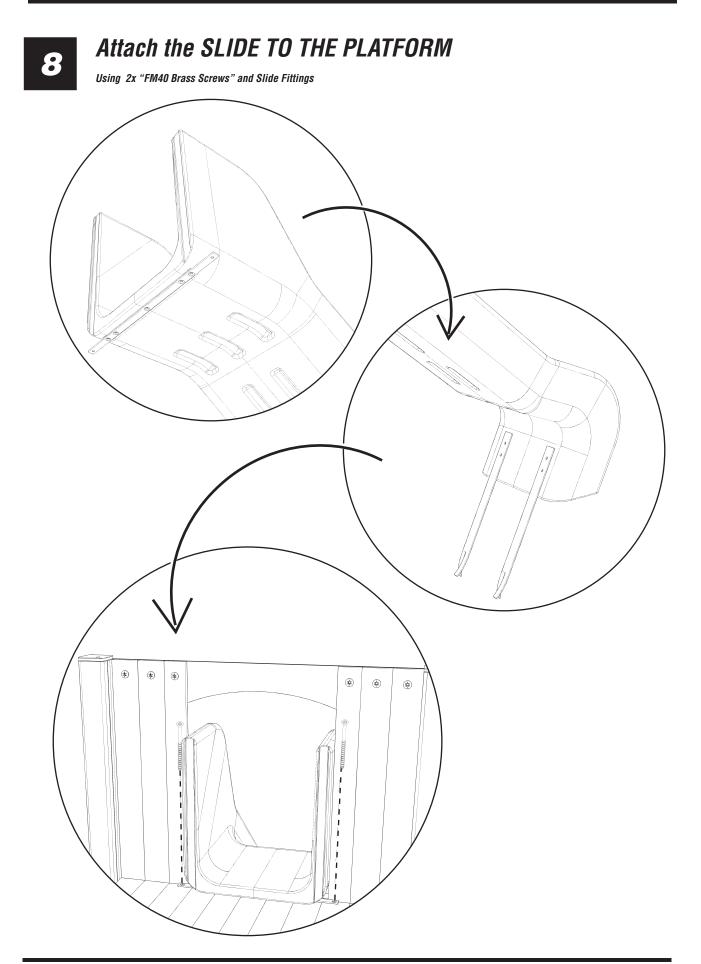

# Attach GROOVED FACE SIDE PANEL and SLIDE PANEL to the TIMBERS W0102a

Using 14x 'FM80 Brass Screws'