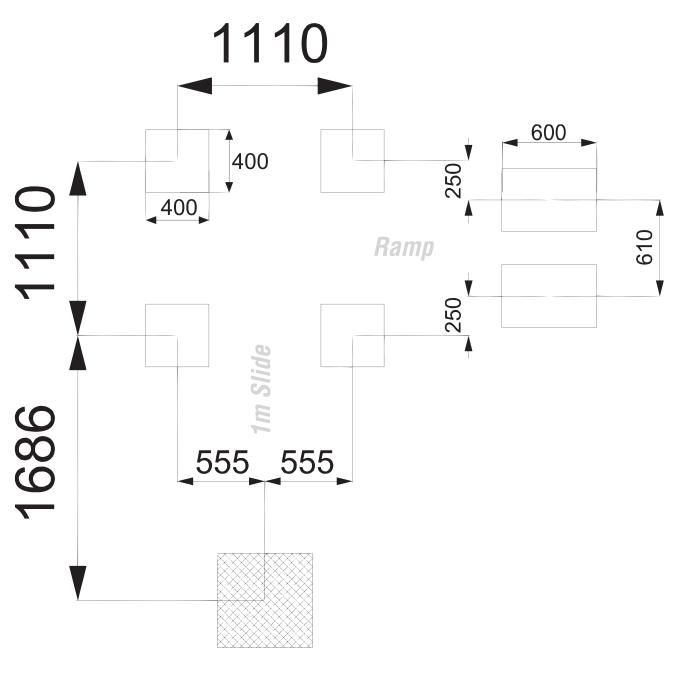

# PARTS required



## PARTS required



## TIMBERS required



# TOOLS required









creative

play

## Installation Instructions





Attach the PRE-ATTACHED FLOOR to the timbers W0102a Using (4x 170mm) SQUARE CUP HEX BOLTS/ 6x NYLOCS





## Installation Instructions



#### Attach the PRE-ASSEMBLED HALF ROOFS

Using 4x 200mm SQUARE CUP HEX BOLTS/4x NUTS / 4x RED CAPS and 8x 'FM80 Brass Screws'







#### Attach the ROOF to the TIMBERS W0102a

Using 16x 'FM80 Brass Screws' and ROOF METAL BRACKETS



Attach PLANE FACE SIDE PANEL and RAMP PANEL to the TIMBERS W0102a

Using 14x 'FM80 Brass Screws'



VECTICAL SLATS ARE FITTED ON TOP OF THE PLATFORM



# Attach GROOVED FACE SIDE PANEL and SLIDE PANEL to the TIMBERS W0102a

Using 14x 'FM80 Brass Screws'

#### **4** SLIDE PANEL

6







#### ENSURE:

VECTICAL SLATS ARE FITTED ON TOP OF THE PLATFORM

#### Attach the RAM