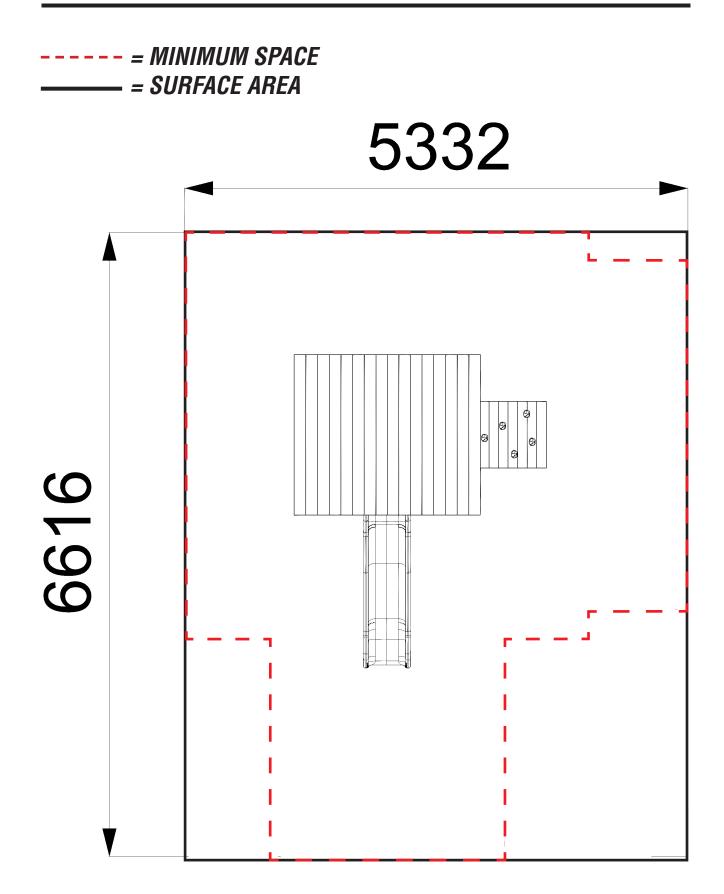

# PARTS required



## PARTS required



## TIMBERS required



# TOOLS required









creative

play

## Installation Instructions





Attach the PRE-ATTACHED FLOOR to the timbers W0102a Using (4x 170mm) SQUARE CUP HEX BOLTS/ 6x NYLOCS





## Installation Instructions



#### Attach the PRE-ASSEMBLED HALF ROOFS

Using 4x 200mm SQUARE CUP HEX BOLTS/4x NUTS / 4x RED CAPS and 8x 'FM80 Brass Screws'







#### Attach the ROOF to the TIMBERS W0102a

Using 16x 'FM80 Brass Screws' and ROOF METAL BRACKETS



Attach PLANE FACE SIDE PANEL and RAMP PANEL to the TIMBERS W0102a

Using 14x 'FM80 Brass Screws'



VECTICAL SLATS ARE FITTED ON TOP OF THE PLATFORM



# Attach GROOVED FACE SIDE PANEL and SLIDE PANEL to the TIMBERS W0102a

Using 14x 'FM80 Brass Screws'

#### **4** SLIDE PANEL

6







#### ENSURE:

VECTICAL SLATS ARE FITTED ON TOP OF THE PLATFORM

#### Attach the RAMP to