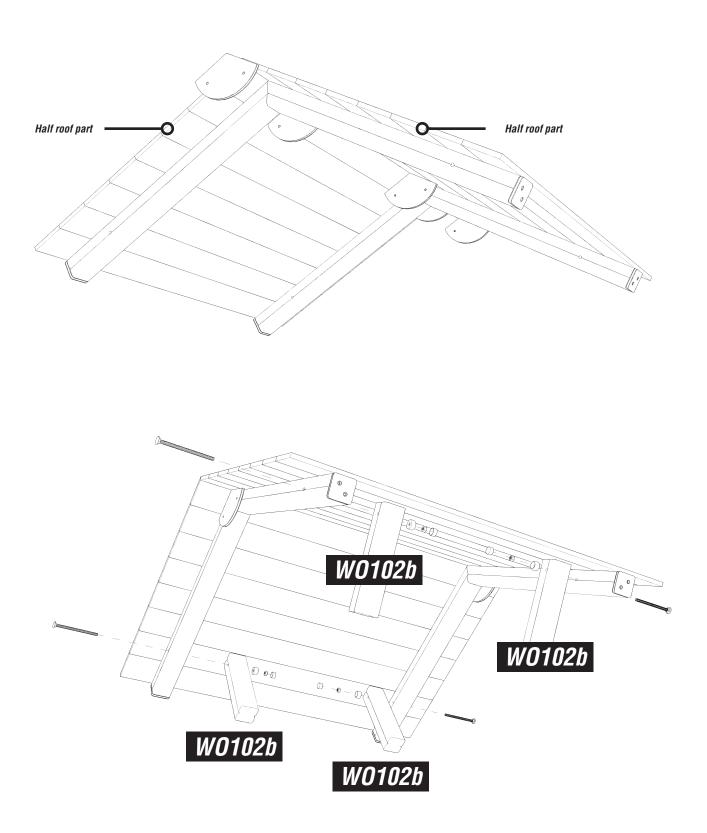

#### Attach the PRE-ASSEMBLED HALF ROOFS

Using 4x 200mm SQUARE CUP HEX BOLTS/4x NUTS / 4x RED CAPS and 8x 'FM80 Brass Screws'