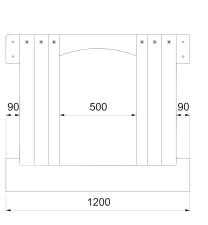

# PARTS required



## PARTS required



## TIMBERS required



# TOOLS required









creative

play

## Installation Instructions





Attach the PRE-ATTACHED FLOOR to the timbers W0102a Using (4x 170mm) SQUARE CUP HEX BOLTS/ 6x NYLOCS





## Installation Instructions



#### Attach the PRE-ASSEMBLED HALF ROOFS

Using 4x 200mm SQUARE CUP HEX BOLTS/4x NUTS / 4x RED CAPS and 8x 'FM80 Brass Screws'







#### Attach the ROOF to the TIMBERS W0102a

Using 16x 'FM80 Brass Screws' and ROOF METAL BRACKETS



Attach PLANE FACE SIDE PANEL and RAMP PANEL to the TIMBERS W0102a

Using 14x 'FM80 Brass Screws'



VECTICAL SLATS ARE FITTED ON TOP OF THE PLATFORM



# Attach GROOVED FACE SIDE PANEL and SLIDE PANEL to the TIMBERS W0102a

Using 14x 'FM80 Brass Screws'

#### **4** SLIDE PANEL

6







#### ENSURE:

VECTICAL SLATS ARE FITTED ON TOP OF THE PLATFORM

#### Attach the RAMP to the TIMBERS W0102a

Using 4x "FM40 Brass Screws" 4x "FM80 Brass Screws" 2x Ramp Brackets





## Installation Instructions



## **Additional Dimensions**