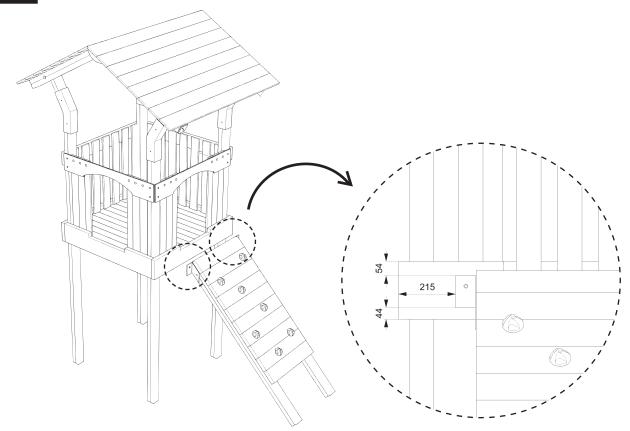

#### Attach the RAMP to the TIMBERS W0102a

Using 4x "FM40 Brass Screws" 4x "FM80 Brass Screws" 2x Ramp Brackets