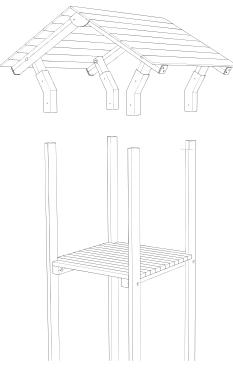

#### Attach the ROOF to the TIMBERS W0102a

Using 16x 'FM80 Brass Screws' and ROOF METAL BRACKETS

Attach PLANE FACE SIDE PANEL and RAMP PANEL to the TIMBERS W0102a

Using 14x 'FM80 Brass Screws'

VECTICAL SLATS ARE FITTED ON TOP OF THE PLATFORM