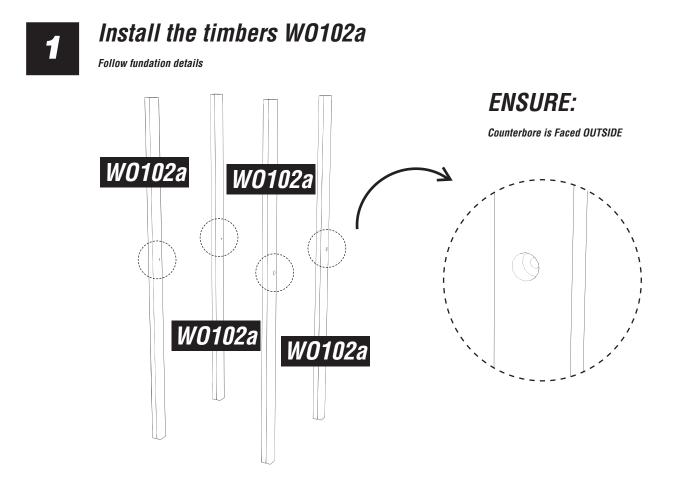

## Installation Instructions

Attach the PRE-ATTACHED FLOOR to the timbers W0102a Using (4x 170mm) SQUARE CUP HEX BOLTS/ 6x NYLOCS