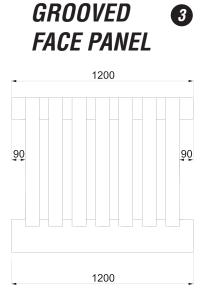

# Attach GROOVED FACE SIDE PANEL and SLIDE PANEL to the TIMBERS W0102a

Using 14x 'FM80 Brass Screws'