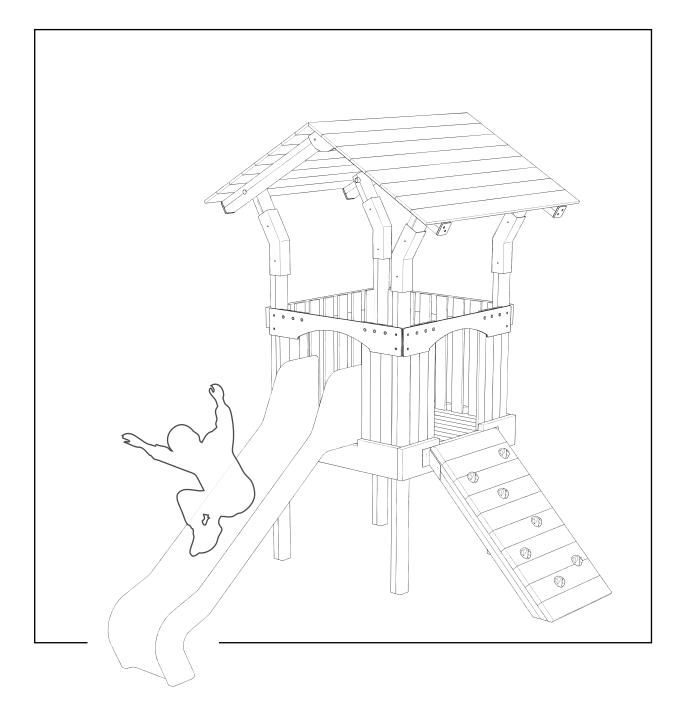

## Installation Instructions

Attach the PRE-ATTACHED FLOOR to the timbers W0102a Using (4x 170mm) SQUARE CUP HEX BOLTS/ 6x NYLOCS

#### Attach the ROOF to the TIMBERS W0102a

Using 16x 'FM80 Brass Screws' and ROOF METAL BRACKETS

Attach PLANE FACE SIDE PANEL and RAMP PANEL to the TIMBERS W0102a

Using 14x 'FM80 Brass Screws'

VECTICAL SLATS ARE FITTED ON TOP OF THE PLATFORM

# Attach GROOVED FACE SIDE PANEL and SLIDE PANEL to the TIMBERS W0102a

Using 14x 'FM80 Brass Screws'

#### ENSURE:

VECTICAL SLATS ARE FITTED ON TOP OF THE PLATFORM

#### Attach the RAMP to the TIMBERS W0102a

Using 4x "FM40 Brass Screws" 4x "FM80 Brass Screws" 2x Ramp Brackets