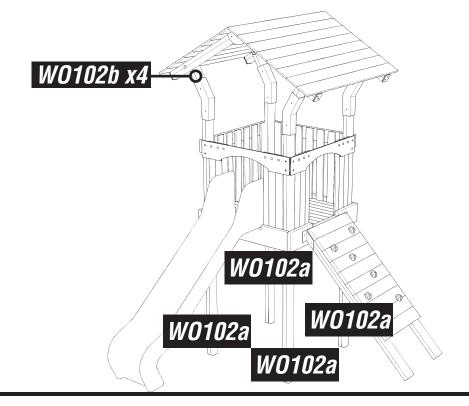

## Installation Instructions

Attach the PRE-ATTACHED FLOOR to the timbers W0102a Using (4x 170mm) SQUARE CUP HEX BOLTS/ 6x NYLOCS

#### Attach the ROOF to the TIMBERS W0102a

Using 16x 'FM80 Brass Screws' and ROOF METAL BRACKETS

Attach PLANE FACE SIDE PANEL and RAMP PANEL to the TIMBERS W0102a

Using 14x 'FM80 Brass Screws'

VECTICAL SLATS ARE FITTED ON TOP OF THE PLATFORM

# Attach GROOVED FACE SIDE PANEL and SLIDE PANEL to the TIMBERS W0102a

Using 14x 'FM80 Brass Screws'

#### Attach the RAMP to the TIMBERS W0102a

Using 4x "FM40 Brass Screws" 4x "FM80 Brass Screws" 2x Ramp Brackets