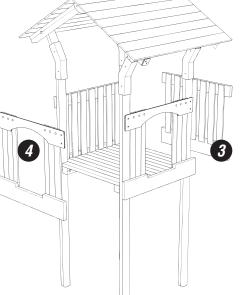

# Attach GROOVED FACE SIDE PANEL and SLIDE PANEL to the TIMBERS W0102a

Using 14x 'FM80 Brass Screws'

#### ENSURE:

VECTICAL SLATS ARE FITTED ON TOP OF THE PLATFORM