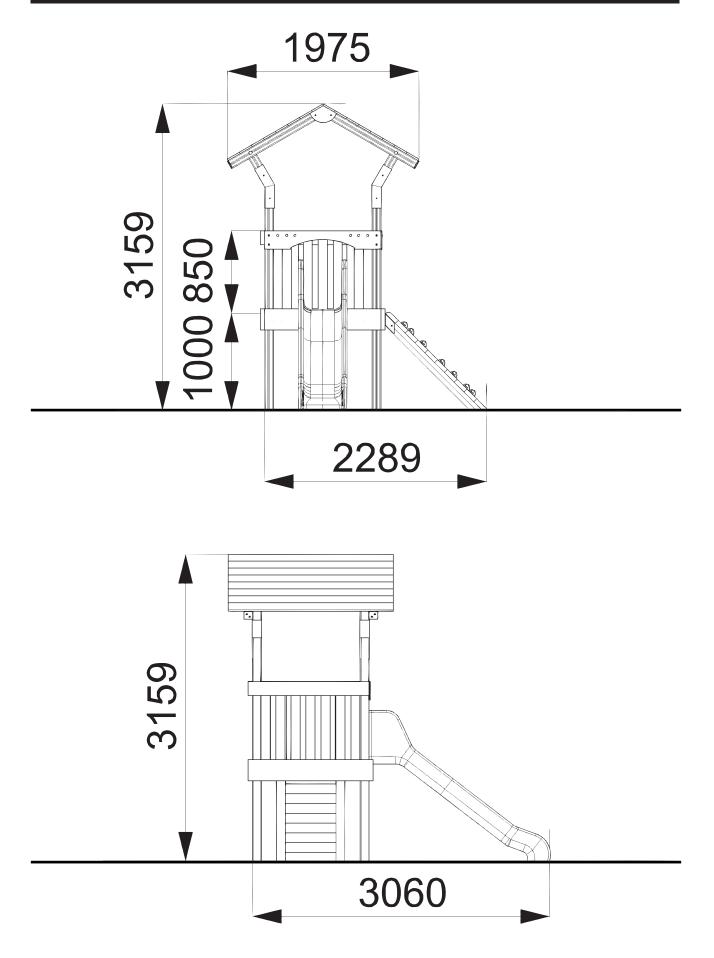

## Installation Instructions



#### Attach the PRE-ASSEMBLED HALF ROOFS

Using 4x 200mm SQUARE CUP HEX BOLTS/4x NUTS / 4x RED CAPS and 8x 'FM80 Brass Screws'







#### Attach the ROOF to the TIMBERS W0102a

Using 16x 'FM80 Brass Screws' and ROOF METAL BRACKETS



Attach PLANE FACE SIDE PANEL and RAMP PANEL to the TIMBERS W0102a

Using 14x 'FM80 Brass Screws'



VECTICAL SLATS ARE FITTED ON TOP OF THE PLATFORM



# Attach GROOVED FACE SIDE PANEL and SLIDE PANEL to the TIMBERS W0102a

Using 14x 'FM80 Brass Screws'

#### **4** SLIDE PANEL

6







#### ENSURE:

VECTICAL SLATS ARE FITTED ON TOP OF THE PLATFORM

#### Attach the RAMP to the TIMBERS W0102a

Using 4x "FM40 Brass Screws" 4x "FM80 Brass Screws" 2x Ramp Brackets





## Installation Instructions



## **Additional Dimensions**