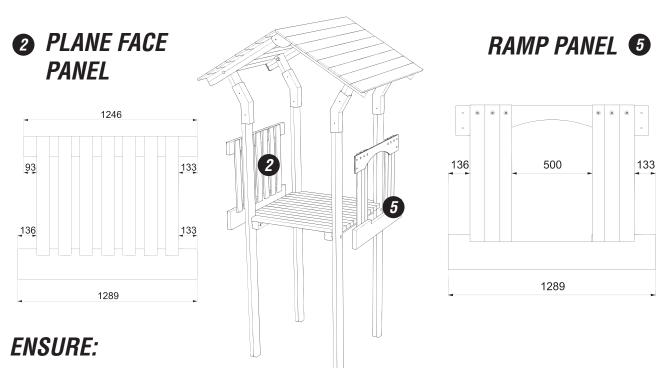

#### Attach the ROOF to the TIMBERS W0102a

Using 16x 'FM80 Brass Screws' and ROOF METAL BRACKETS

Attach PLANE FACE SIDE PANEL and RAMP PANEL to the TIMBERS W0102a

Using 14x 'FM80 Brass Screws'

VECTICAL SLATS ARE FITTED ON TOP OF THE PLATFORM

#### Attach the RAMP to the TIMBERS W0102a

Using 4x "FM40 Brass Screws" 4x "FM80 Brass Screws" 2x Ramp Brackets