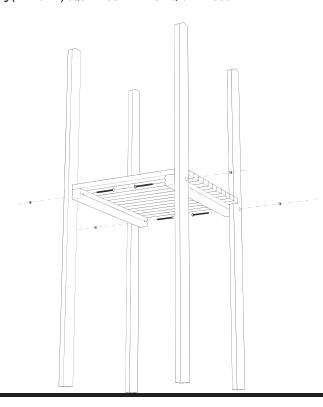

## Installation Instructions

Attach the PRE-ATTACHED FLOOR to the timbers W0102a Using (4x 170mm) SQUARE CUP HEX BOLTS/ 6x NYLOCS