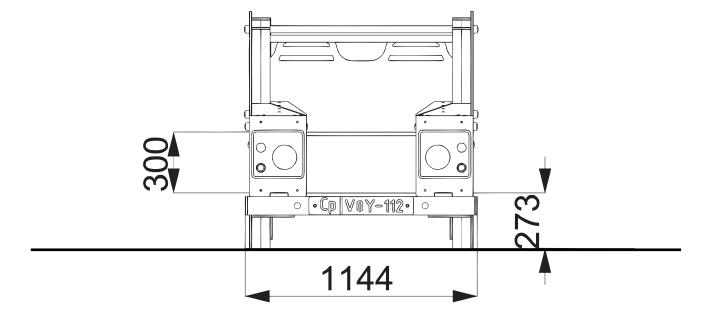

## Attach TIMBERS VOY112f/h to FLOOR STRUCTURE and Sides

Using M12 (2x200mm), (2x210mm), (2x290mm) square cup bolt / 6x NYLOCS / 6x Covered end cap

Each Side

M12 @ 210mm square cup bolt

M12 @ 290mm square cup bolt