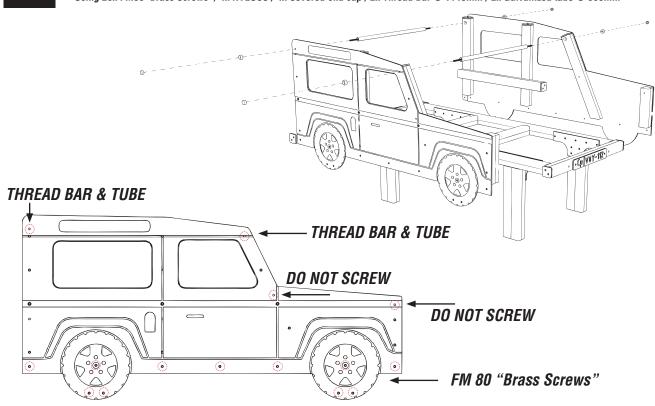

#### Attach PRE-ASSEMBLED SIDE PANELS to FLOOR STRUCTURE

Using 20x FM80 'Brass Screws' / 4x NYLOCS / 4x Covered end cap / 2x Thread Bar @ 1140mm / 2x Galvanized tube @ 960mm

## Attach FRONT and BACK HEAXBOARD FLOOR to FLOOR STRUCTURE

Using 39 x FM80 'Brass Screws'