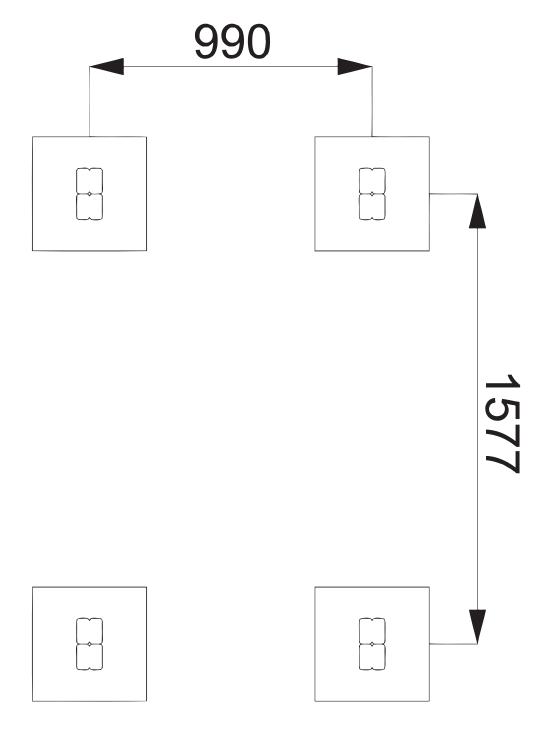

#### Attach PRE-ASSEMBLED SIDE PANELS to FLOOR STRUCTURE

Using 20x FM80 'Brass Screws' / 4x NYLOCS / 4x Covered end cap / 2x Thread Bar @ 1140mm / 2x Galvanized tube @ 960mm