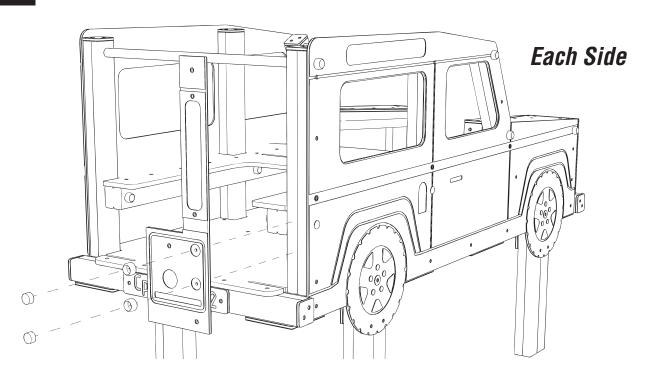

## Attach TIMBERS VOY112f/h to FLOOR STRUCTURE and Sides

Using M12 (2x200mm), (2x210mm), (2x290mm) square cup bolt / 6x NYLOCS / 6x Covered end cap

Each Side

M12 @ 210mm square cup bolt

M12 @ 290mm square cup bolt