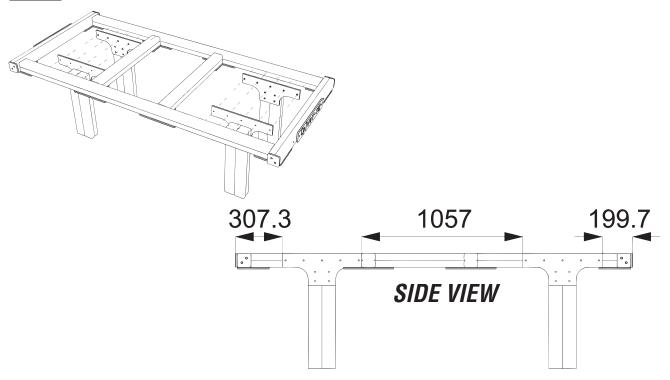

## TIMBERS required

| CODE    | TYPE         | SIZE | QTY |
|---------|--------------|------|-----|
| V0Y112f | <i>90x90</i> | 480  | 2   |
| V0Y112h | <i>90x90</i> | 865  | 2   |

90 x 90 timber

## Attach TIMBERS VOY112f/h to FLOOR STRUCTURE and Sides

Using M12 (2x200mm), (2x210mm), (2x290mm) square cup bolt / 6x NYLOCS / 6x Covered end cap

Each Side

M12 @ 210mm square cup bolt

M12 @ 290mm square cup bolt