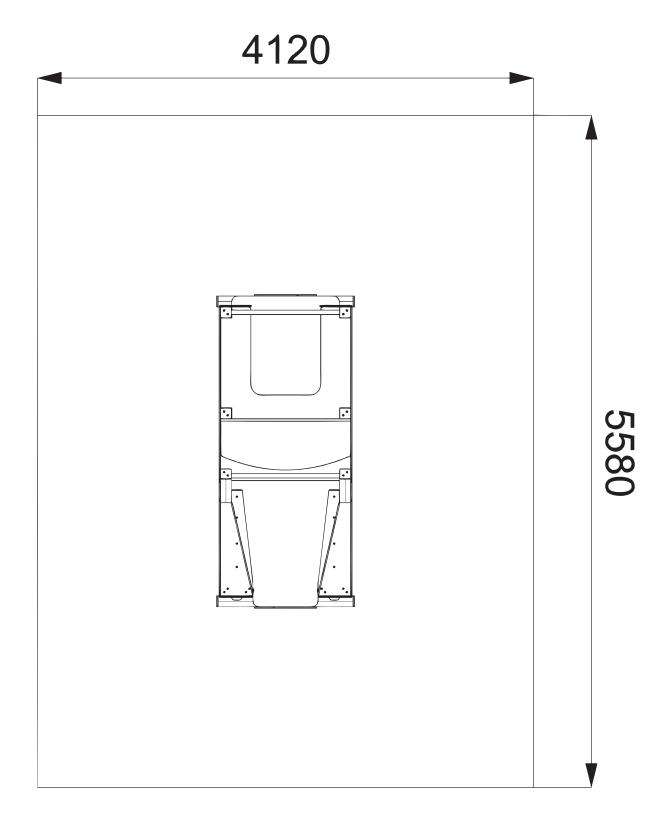

# **LAND RANGER**Installation Instructions







## **HEXBOARD** required



## **PLAYTEC** required





**X1** (FRONT RIGHT)



**X1** (TOP FRONT LEFT)

X1 (TOP FRONT RIGHT)



X1 (BACK LEFT)

X1 (BACK RIGHT)

## TIMBERS required

| CODE    | TYPE         | SIZE | QTY |
|---------|--------------|------|-----|
| V0Y112f | <i>90x90</i> | 480  | 2   |
| V0Y112h | <i>90x90</i> | 865  | 2   |

90 x 90 timber

## FIXINGS required



**X2** (M12 x 290 Square Cup HEX bolt)

**X2** (M12 x 210 Square Cup HEX bolt)

**X2** (M12 x 200 Square Cup HEX bolt)



**x12** (end caps)



**X10**(M12 'NYLOC')



**x139** (FM80 'Brass screws')

## TOOLS required













---- = MINIMUM SPACE ---- = SURFACE AREA



### Installation Instructions



#### Attach PRE-ASSEMBLED LEGS to FLOOR STRUCTURE

Using 20x FM80 'Brass Screws'



2

#### Attach PRE-ASSEMBLED SIDE PANELS to FLOOR STRUCTURE

Using 20x FM80 'Brass Screws' / 4x NYLOCS / 4x Covered end cap / 2x Thread Bar @ 1140mm / 2x Galvanized tube @ 960mm





## Attach FRONT and BACK HEAXBOARD FLOOR to FLOOR STRUCTURE

Using 39 x FM80 'Brass Screws'





## Attach TIMBERS VOY112f/h to FLOOR STRUCTURE and Sides

Using M12 (2x200mm), (2x210mm), (2x290mm) square cup bolt / 6x NYLOCS / 6x Covered end cap

Each Side

M12 @ 210mm square cup bolt

M12 @ 290mm square cup bolt

## **5**

#### Attach FRONT PLAYTEC to the STRUCTURE

Using 10 x FM80 'Brass Screws'/ 2x Covered end cap

DETAIL VIEW

6

#### Attach TOP FRONT PLAYTEC to the STRUCTURE

Using 16 x F