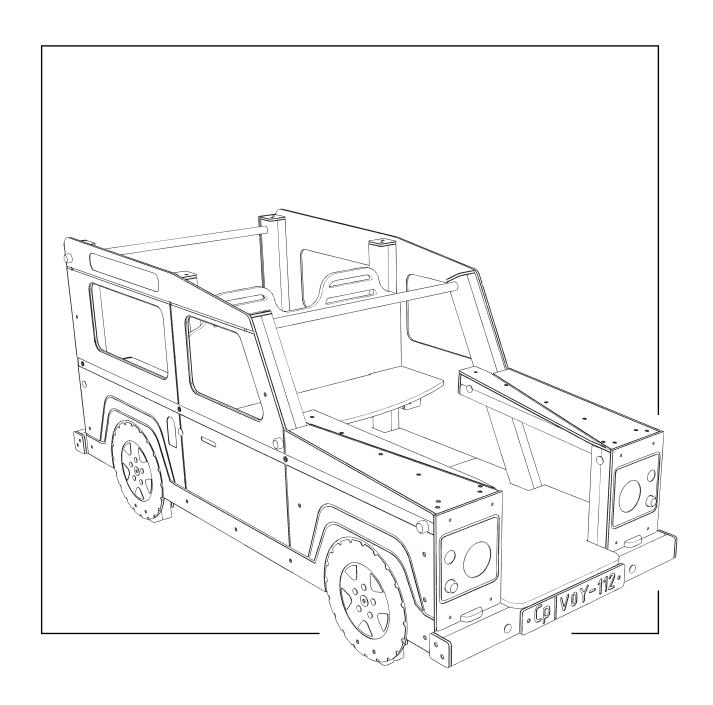

# **LAND RANGER**Installation Instructions







## **HEXBOARD** required



## **PLAYTEC** required





**X1** (FRONT RIGHT)



**X1** (TOP FRONT LEFT)

X1 (TOP FRONT RIGHT)



X1 (BACK LEFT)

X1 (BACK RIGHT)

## TIMBERS required

| CODE    | TYPE         | SIZE | QTY |
|---------|--------------|------|-----|
| V0Y112f | <i>90x90</i> | 480  | 2   |
| V0Y112h | <i>90x90</i> | 865  | 2   |

90 x 90 timber

## FIXINGS required



**X2** (M12 x 290 Square Cup HEX bolt)

**X2** (M12 x 210 Square Cup HEX bolt)

**X2** (M12 x 200 Square Cup HEX bolt)



**x12** (end caps)



**X10**(M12 'NYLOC')



**x139** (FM80 'Brass screws')

## TOOLS required













---- = MINIMUM SPACE ---- = SURFACE AREA



### Installation Instructions



#### Attach PRE-ASSEMBLED LEGS to FLOOR STRUCTURE

Using 20x FM80 'Brass Screws'



2

#### Attach PRE-A