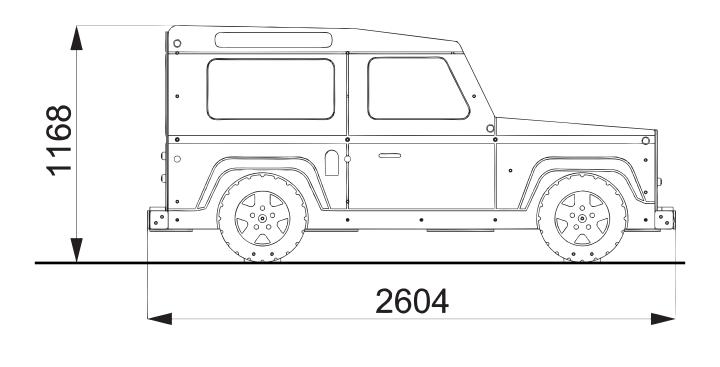

nd cap / 2x Thread Bar @ 1140mm / 2x Galvanized tube @ 960mm





## Attach FRONT and BACK HEAXBOARD FLOOR to FLOOR STRUCTURE

Using 39 x FM80 'Brass Screws'





## Attach TIMBERS VOY112f/h to FLOOR STRUCTURE and Sides

Using M12 (2x200mm), (2x210mm), (2x290mm) square cup bolt / 6x NYLOCS / 6x Covered end cap

Each Side

M12 @ 210mm square cup bolt

M12 @ 290mm square cup bolt

## **5**

#### Attach FRONT PLAYTEC to the STRUCTURE

Using 10 x FM80 'Brass Screws'/ 2x Covered end cap

DETAIL VIEW

6

#### Attach TOP FRONT PLAYTEC to the STRUCTURE

Using 16 x FM80 'Brass Screws'



7

Using 14 x FM80 'Brass Screws'



8

#### Attach BACK PLAYTEC to the STRUCTURE

Using 14 x FM80 'Brass Screws' / 4x Covered end cap



9

#### Attach BACK SEAT to the STRUCTURE

Using 6 x FM80 'Brass Screws'