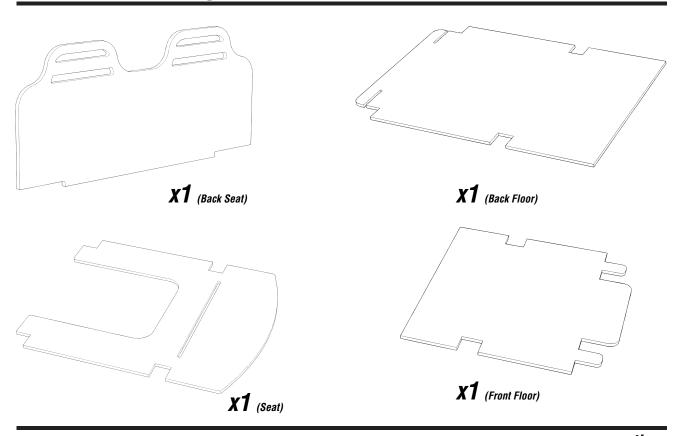

## Attach FRONT and BACK HEAXBOARD FLOOR to FLOOR STRUCTURE

Using 39 x FM80 'Brass Screws'

#### Attach BACK SEAT to the STRUCTURE

Using 6 x FM80 'Brass Screws'