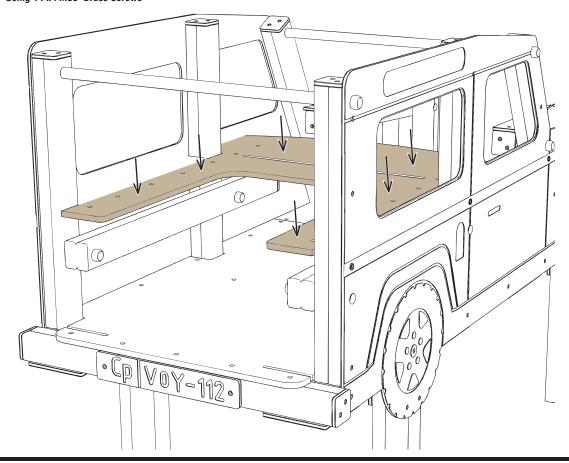

## Attach FRONT and BACK HEAXBOARD FLOOR to FLOOR STRUCTURE

Using 39 x FM80 'Brass Screws'