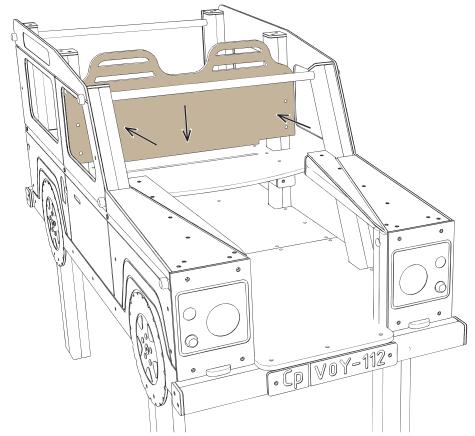

#### Attach BACK PLAYTEC to the STRUCTURE

Using 14 x FM80 'Brass Screws' / 4x Covered end cap

9