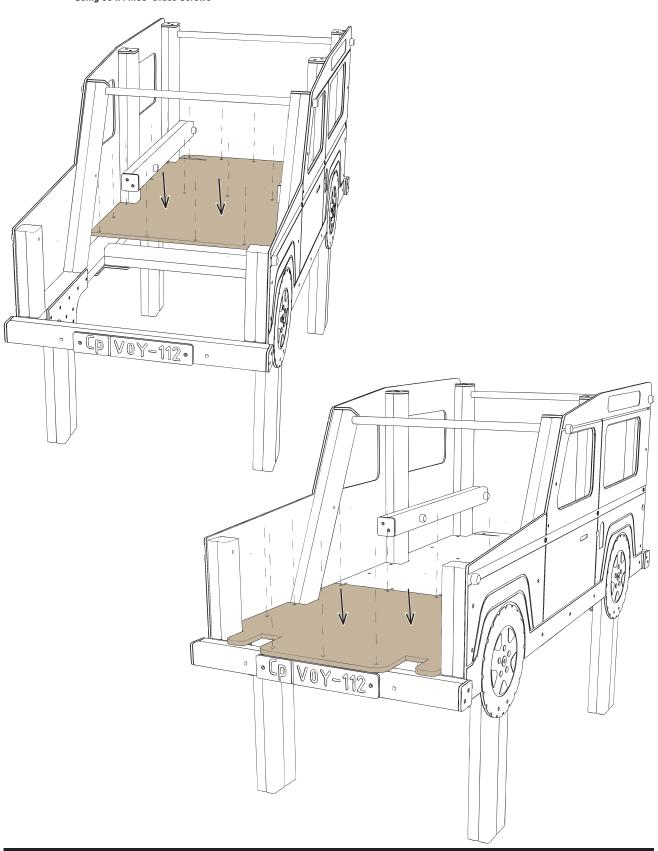

## Attach FRONT and BACK HEAXBOARD FLOOR to FLOOR STRUCTURE

Using 39 x FM80 'Brass Screws'