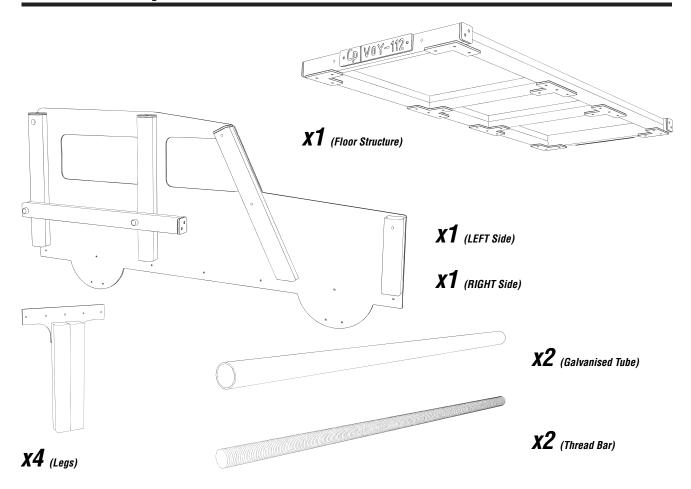

#### Attach PRE-ASSEMBLED LEGS to FLOOR STRUCTURE

Using 20x FM80 'Brass Screws'

2

#### Attach PRE-ASSEMBLED SIDE PANELS to FLOOR STRUCTURE

Using 20x FM80 'Brass Screws' / 4x NYLOCS / 4x Covered end cap / 2x Thread Bar @ 1140mm / 2x Galvanized tube @ 960mm

## Attach FRONT and BACK HEAXBOARD FLOOR to FLOOR STRUCTURE

Using 39 x FM80 'Brass Screws'

## Attach TIMBERS VOY112f/h to FLOOR STRUCTURE and Sides

Using M12 (2x200mm), (2x210mm), (2x290mm) square cup bolt / 6x NYLOCS / 6x Covered end cap

Each Side

M12 @ 210mm square cup bolt

M12 @ 290mm square cup bolt