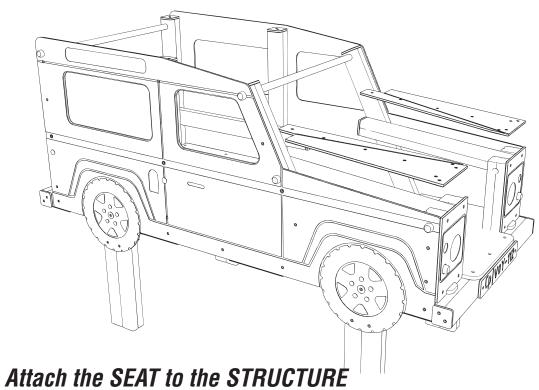

nstructions



#### Attach PRE-ASSEMBLED LEGS to FLOOR STRUCTURE

Using 20x FM80 'Brass Screws'



2

#### Attach PRE-ASSEMBLED SIDE PANELS to FLOOR STRUCTURE

Using 20x FM80 'Brass Screws' / 4x NYLOCS / 4x Covered end cap / 2x Thread Bar @ 1140mm / 2x Galvanized tube @ 960mm





## Attach FRONT and BACK HEAXBOARD FLOOR to FLOOR STRUCTURE

Using 39 x FM80 'Brass Screws'





## Attach TIMBERS VOY112f/h to FLOOR STRUCTURE and Sides

Using M12 (2x200mm), (2x210mm), (2x290mm) square cup bolt / 6x NYLOCS / 6x Covered end cap

Each Side

M12 @ 210mm square cup bolt

M12 @ 290mm square cup bolt

## **5**

#### Attach FRONT PLAYTEC to the STRUCTURE

Using 10 x FM80 'Brass Screws'/ 2x Covered end cap

DETAIL VIEW

6

#### Attach TOP FRONT PLAYTEC to the STRUCTURE

Using 16 x FM80 'Brass Screws'



7

Using 14 x FM80 'Brass Screws'



8

#### Attach BACK PLAYTEC to the STRUCTURE

Using 14 x FM80 'Brass Screws' / 4x Covered end cap



9

#### Attach BACK SEAT to the STRUCTURE

Using 6 x FM80 'Brass Screws'