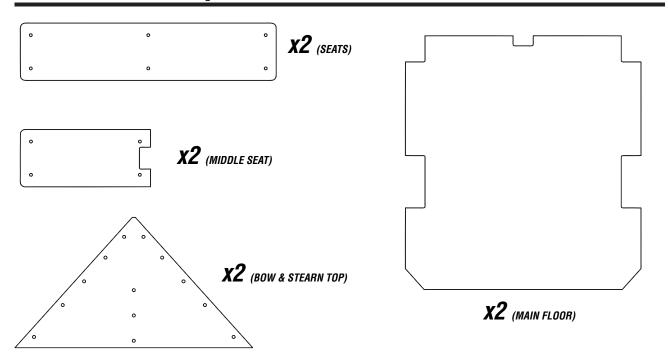

# HEXBOARD required

# Install the MAIN floor (LEFT and RIGHT)

# Attach the MIDDLE SEAT HEXBOARD to the TIMBERS VOY105m

#### Attach the SEAT HEXBOARD to the TIMBERS VOY1051

Using 12x FM40 BRASS SCREWS