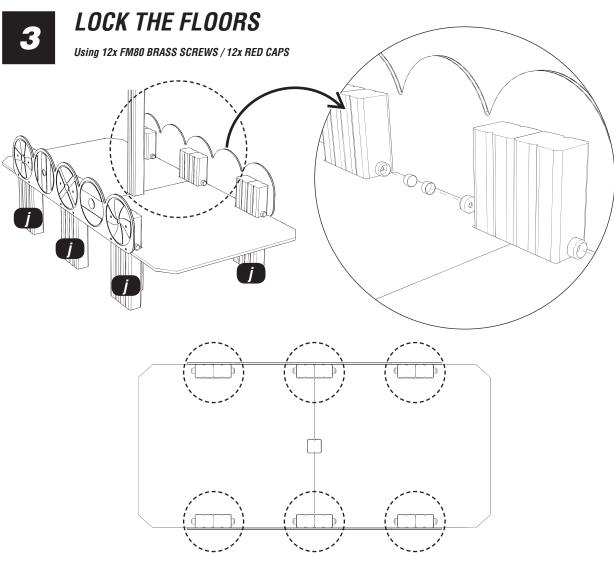

### **VIKING SHIP**

### Installation Instructions





# PRE-ASSEMBLED PARTS required



**X2** (PRE-ASSEMBLED RIGHT - BOW AND STERN)



**X2** (PRE-ASSEMBLED LEFT - BOW AND STERN)



**X1** (PRE-ASSEMBLED FRONT)





X1 (PRE-ASSEMBLED BACK)

# **PLAYTEC** required



# HEXBOARD required



# TIMBERS required



# Fixings required



# TOOLS required



# **NOTES:**



---- = MINIMUM SPACE ---- = SURFACE AREA





# Install the MAIN floor (LEFT and RIGHT)





# 4

### Attach TIMBERS VOY105m to the TIMBERS VOY105j





# Attach the MIDDLE SEAT HEXBOARD to the TIMBERS VOY105m





### Attach TIMBERS VOY105I to the TIMBERS VOY105j





#### Attach the SEAT HEXBOARD to the TIMBERS VOY1051

Using 12x FM40 BRASS SCREWS





# Attach the MAINSAIL front and back to the TIMBERS VOY105b

Using 12x FM80 BRASS SCREWS



# 9

#### Attach the ASSEMBLY to the TIMBER VOY105a



10

#### Attach the FLAG to the TIMBER VOY105a

Using 4x FM80 BRASS SCREWS



# 12

#### Attach FRONT AND BACK to the BOW and STERN ASSEMBLY

Using 8x FM40 BRASS SCREWS





# 13

#### Attach the other SIDE and the INTERNAL SUPPORT

Using 8x FM40 BRASS SCREWS



#### Attach VOY105h/i to the ASSEMBLIES

Using 16x FM120 BRASS SCREWS



Using (2x 290mm) SQUARE CUP HEX BOLTS/2x NYLOCS