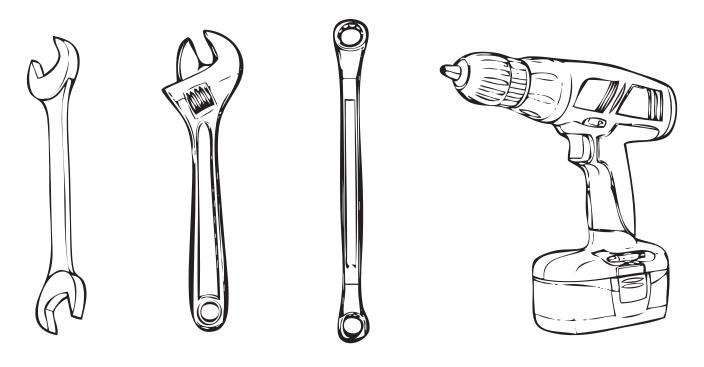

### **VIKING SHIP**

### Installation Instructions





# PRE-ASSEMBLED PARTS required



**X2** (PRE-ASSEMBLED RIGHT - BOW AND STERN)



**X2** (PRE-ASSEMBLED LEFT - BOW AND STERN)



**X1** (PRE-ASSEMBLED FRONT)





X1 (PRE-ASSEMBLED BACK)

# **PLAYTEC** required



# HEXBOARD required



# TIMBERS required



# Fixings required



# TOOLS required



# **NOTES:**



---- = MINIMUM SPACE ---- = SURFACE AREA





# Install the MAIN floor (LEFT and RIGHT)





# 4

### Attach TIMBERS VOY105m to the TIMBERS VOY105j





# Attach the MIDDLE SEAT HEXBOARD to the TIMBERS VOY105m





### Attach TIMBERS VOY105I to the TIMBERS VOY105j





#### Attach the SEAT HEXBOARD to the TIMBERS VOY1051

Using 12x FM40 BRASS SCREWS





# Attach the MAINSAIL front and back to the TIMBERS VOY105b

Using 12x FM80 BRASS SCREWS



# 9

#### Attach the ASSEMBLY to the TIMBER VOY105a



10

#### Attach the FLAG to the TIMBER VOY105a

Using 4x FM80 BRASS SCREWS



# 12

#### Attach FRONT AND BACK to the BOW and STERN ASSEMBLY

Using 8x FM40 BRASS SCREWS





# 13

#### Attach the other SIDE and the INTERNAL SUPPORT

Using 8x FM40 BRASS SCREWS



#### Attach VOY