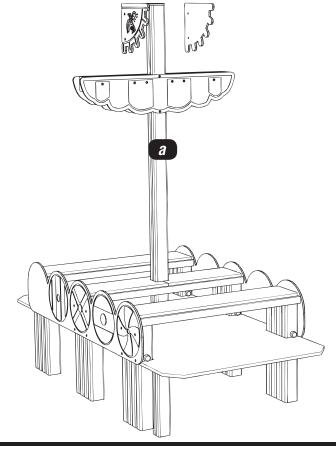

#### Attach the ASSEMBLY to the TIMBER VOY105a

10

#### Attach the FLAG to the TIMBER VOY105a

Using 4x FM80 BRASS SCREWS

# 12

#### Attach FRONT AND BACK to the BOW and STERN ASSEMBLY

Using 8x FM40 BRASS SCREWS