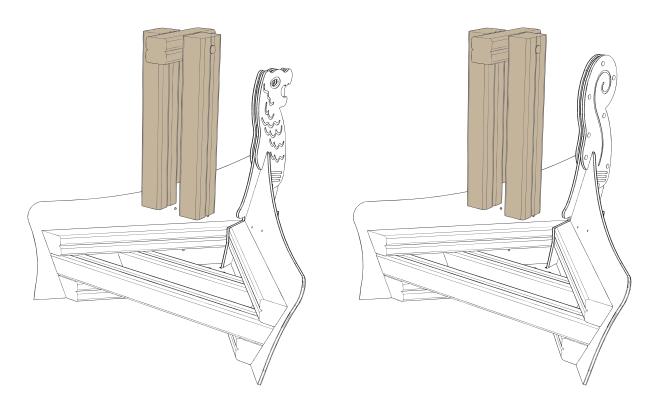

# 16

#### Attach ASSEMBLIES to the BOW and STERN ASSEMBLY

Using 4x FM120 BRASS SCREWS