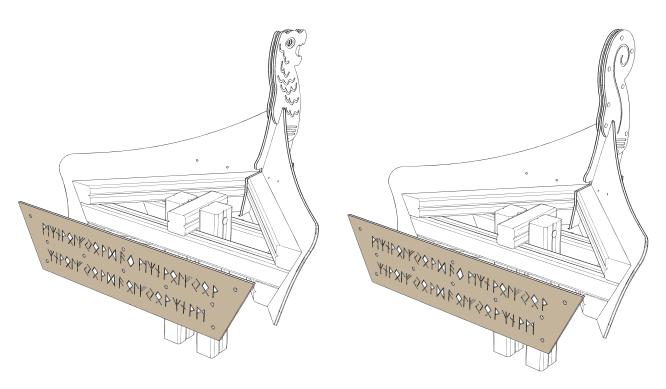

# 17

### Attach BOW and STERN covers to VOY105c/d/e/f/g

Using 18x FM40 BRASS SCREWS