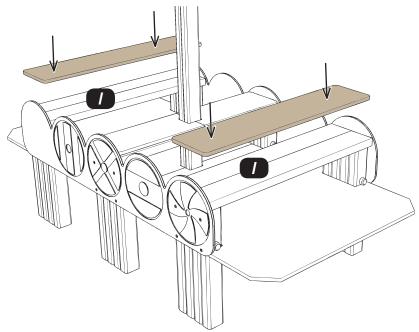

### Attach TIMBERS VOY105I to the TIMBERS VOY105j

#### Attach the SEAT HEXBOARD to the TIMBERS VOY1051

Using 12x FM40 BRASS SCREWS