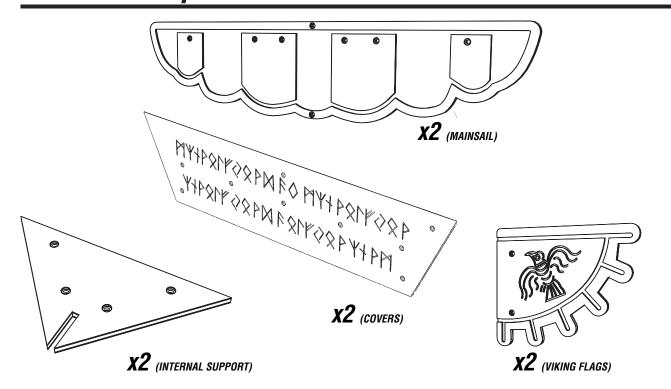

# **PLAYTEC** required

# Attach the MAINSAIL front and back to the TIMBERS VOY105b

Using 12x FM80 BRASS SCREWS

#### Attach the FLAG to the TIMBER VOY105a

Using 4x FM80 BRASS SCREWS

### Attach BOW and STERN covers to VOY105c/d/e/f/g

Using 18x FM40 BRASS SCREWS