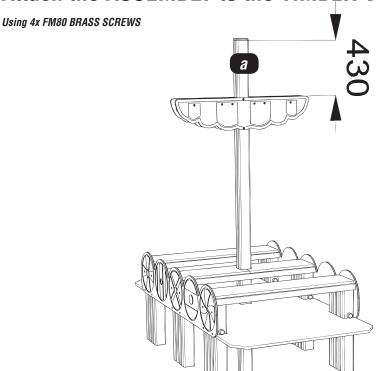

TS required



**X2** (PRE-ASSEMBLED RIGHT - BOW AND STERN)



**X2** (PRE-ASSEMBLED LEFT - BOW AND STERN)



**X1** (PRE-ASSEMBLED FRONT)





X1 (PRE-ASSEMBLED BACK)

# **PLAYTEC** required



# HEXBOARD required



# TIMBERS required



# Fixings required



# TOOLS required



# **NOTES:**



---- = MINIMUM SPACE ---- = SURFACE AREA





# Install the MAIN floor (LEFT and RIGHT)





# 4

### Attach TIMBERS VOY105m to the TIMBERS VOY105j





# Attach the MIDDLE SEAT HEXBOARD to the TIMBERS VOY105m





### Attach TIMBERS VOY105I to the TIMBERS VOY105j





#### Attach the SEAT HEXBOARD to the TIMBERS VOY1051

Using 12x FM40 BRASS SCREWS





# Attach the MAINSAIL front and back to the TIMBERS VOY105b

Using 12x FM80 BRASS SCREWS



# 9

#### Attach the ASSEMBLY to the TIMBER VOY105a



10

#### Attach the FLAG to the TIMBER VOY105a

Using 4x FM80 BRASS SCREWS



# 12

#### Attach FRONT AND BACK to the BOW and STERN ASSEMBLY

Using 8x FM40 BRASS SCREWS





# 13

#### Attach the other SIDE and the INTERNAL SUPPORT

Using 8x FM40 BRASS SCREWS



#### Attach VOY105h/i to the ASSEMBLIES

Using 16x FM120 BRASS SCREWS



Using (2x 290mm) SQUARE CUP HEX BOLTS/2x NYLOCS



# 16

#### Attach ASSEMBLIES to the BOW and STERN ASSEMBLY

Using 4x FM120 BRASS SCREWS



# 17

### Attach BOW and STERN covers to VOY105c/d/e/f/g

Using 18x FM40 BRASS SCREWS





#### Attach BOW and STERN ASSEMBLIES



# 19

#### Attach BOW and STERN TOPS

Using 26x FM80 BRASS SCREWS