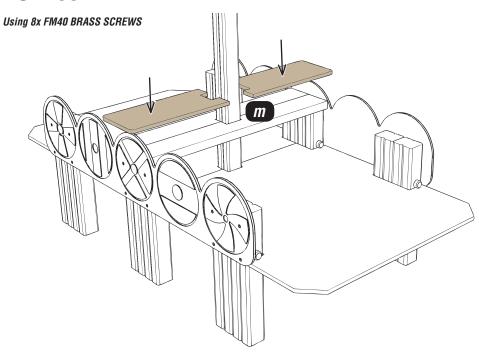

### **VIKING SHIP**

### Installation Instructions





# PRE-ASSEMBLED PARTS required



**X2** (PRE-ASSEMBLED RIGHT - BOW AND STERN)



**X2** (PRE-ASSEMBLED LEFT - BOW AND STERN)



**X1** (PRE-ASSEMBLED FRONT)





X1 (PRE-ASSEMBLED BACK)

# **PLAYTEC** required



# HEXBOARD required



# TIMBERS required



# Fixings required



# TOOLS required



# **NOTES:**



---- = MINIMUM SPACE ---- = SURFACE AREA





# Install the MAIN floor (LEFT and RIGHT)





# 4

### Attach TIMBERS VOY105m to the TIMBERS VOY105j





# Attach the MIDDLE SEAT HEXBOARD to the TIMBERS VOY105m





### Attach TIMBERS VOY105I to the TIMBERS VOY105j





#### Attach the SEAT HEXBOARD to the TIMBERS VOY1051

Using 12x FM40 BRASS SCREWS





# Attach the MAINSAIL front and back to the TIMBERS VOY105b

Using 12x FM80 BRASS SCREWS



# 9

#### Attach the ASSEMBLY to the TIMBER VOY105a



10

#### Attach the FLAG to the TIMBER VOY105a

Using 4x FM80 BRASS SCREWS



# 12

#### Attach FRONT AND BACK to the BOW and STERN ASSEMBLY

Using 8x FM40 BRASS SCREWS





# 13

#### Attach the other SIDE and the INTERNAL SUPPORT

Using 8x FM40 BRASS SCREWS



#### Attach VOY105h/i to the ASSEMBLIES

Using 16x FM120 BRASS SCREWS



Using (2x 290mm) SQUARE CUP HEX BOLTS/2x NYLOCS



# 16

#### Attach ASSEMBLIES to the BOW and STERN ASSEMBLY

Using 4x FM120 BRASS SCREWS



# 17

### Attach BOW and STER