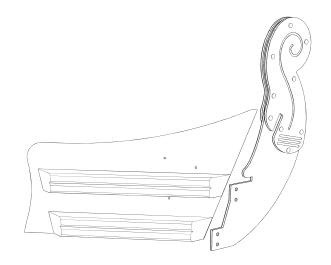

# PRE-ASSEMBLED PARTS required

**X2** (PRE-ASSEMBLED RIGHT - BOW AND STERN)

**X2** (PRE-ASSEMBLED LEFT - BOW AND STERN)

**X1** (PRE-ASSEMBLED FRONT)

X1 (PRE-ASSEMBLED BACK)

### Attach BOW and STERN covers to VOY105c/d/e/f/g

Using 18x FM40 BRASS SCREWS