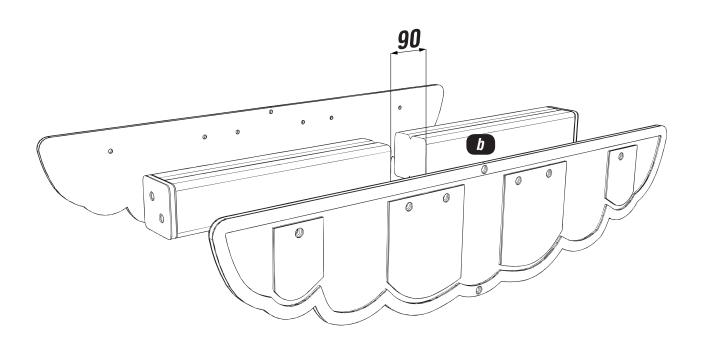

# Attach the MAINSAIL front and back to the TIMBERS VOY105b

Using 12x FM80 BRASS SCREWS