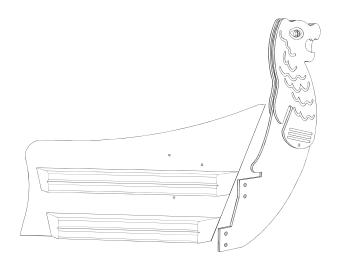

# PRE-ASSEMBLED PARTS required

**X2** (PRE-ASSEMBLED RIGHT - BOW AND STERN)

**X2** (PRE-ASSEMBLED LEFT - BOW AND STERN)

**X1** (PRE-ASSEMBLED FRONT)

X1 (PRE-ASSEMBLED BACK)

### Attach BOW and STERN covers to VOY105c/d/e/f/g

Using 18x FM40 BRASS SCREWS