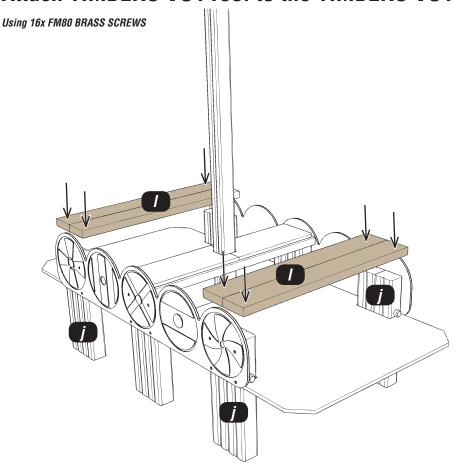

### Attach TIMBERS VOY105I to the TIMBERS VOY105j

#### Attach the SEAT HEXBOARD to the TIMBERS VOY1051

Using 12x FM40 BRASS SCREWS