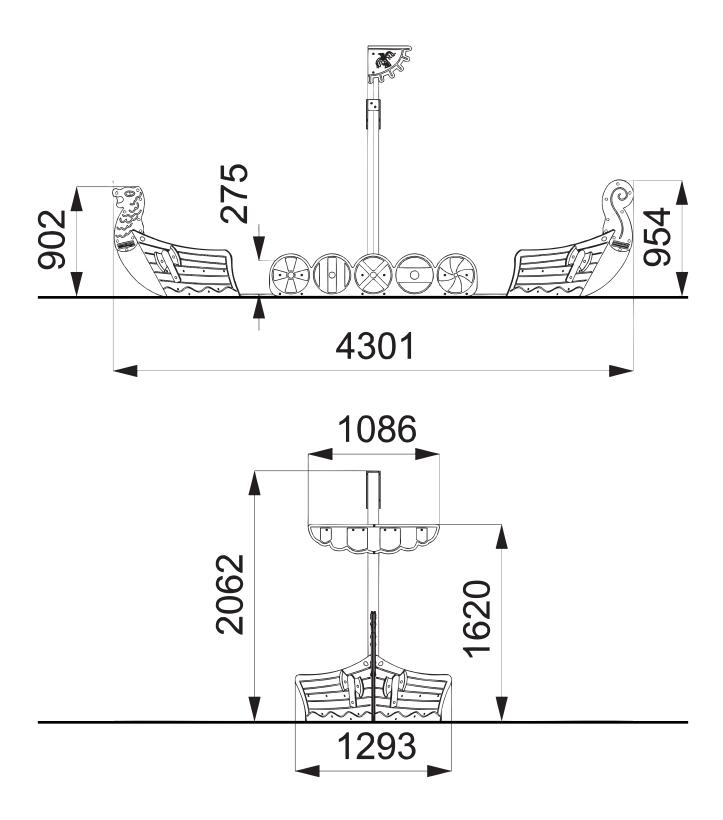

nt and back to the TIMBERS VOY105b

Using 12x FM80 BRASS SCREWS



# 9

#### Attach the ASSEMBLY to the TIMBER VOY105a



10

#### Attach the FLAG to the TIMBER VOY105a

Using 4x FM80 BRASS SCREWS



# 12

#### Attach FRONT AND BACK to the BOW and STERN ASSEMBLY

Using 8x FM40 BRASS SCREWS





# 13

#### Attach the other SIDE and the INTERNAL SUPPORT

Using 8x FM40 BRASS SCREWS



#### Attach VOY105h/i to the ASSEMBLIES

Using 16x FM120 BRASS SCREWS



Using (2x 290mm) SQUARE CUP HEX BOLTS/2x NYLOCS



# 16

#### Attach ASSEMBLIES to the BOW and STERN ASSEMBLY

Using 4x FM120 BRASS SCREWS



# 17

### Attach BOW and STERN covers to VOY105c/d/e/f/g

Using 18x FM40 BRASS SCREWS





#### Attach BOW and STERN ASSEMBLIES



# 19

#### Attach BOW and STERN TOPS

Using 26x FM80 BRASS SCREWS