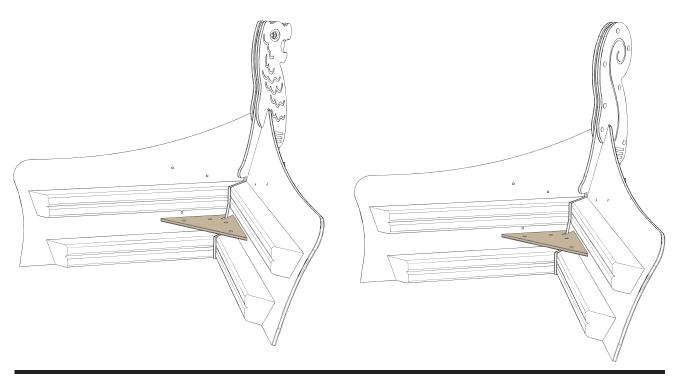

#### Attach the other SIDE and the INTERNAL SUPPORT

Using 8x FM40 BRASS SCREWS

#### Attach VOY105h/i to the ASSEMBLIES

Using 16x FM120 BRASS SCREWS

Using (2x 290mm) SQUARE CUP HEX BOLTS/2x NYLOCS