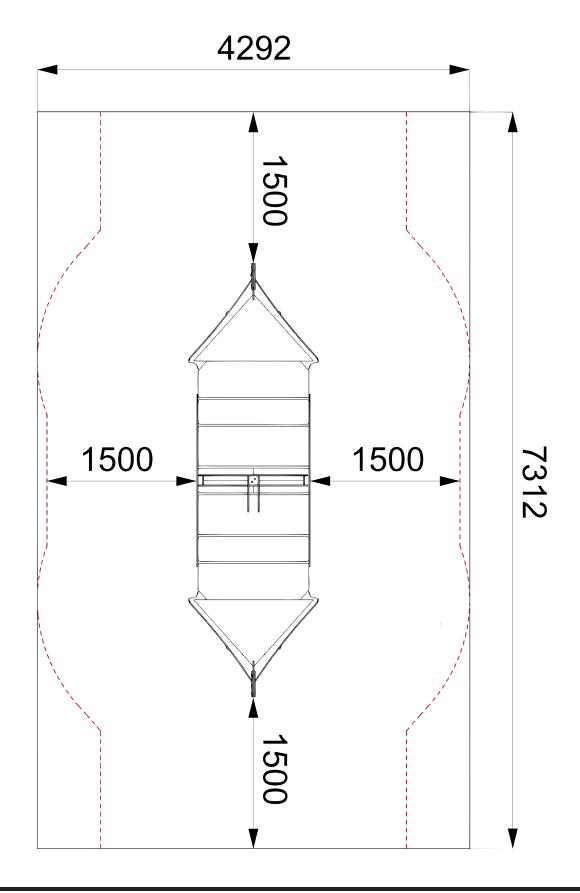

### **VIKING SHIP**

### Installation Instructions





# PRE-ASSEMBLED PARTS required



**X2** (PRE-ASSEMBLED RIGHT - BOW AND STERN)



**X2** (PRE-ASSEMBLED LEFT - BOW AND STERN)



**X1** (PRE-ASSEMBLED FRONT)





X1 (PRE-ASSEMBLED BACK)

# **PLAYTEC** required



# HEXBOARD required



# TIMBERS required



# Fixings required



# TOOLS required



# **NOTES:**



---- = MINIMUM SPACE ---- = SURFACE AREA





# Install the MAIN floor (LEFT and RIGHT)





# 4

### Attach TIMBERS VOY105m to the TIMBERS VOY105j





# Attach the MIDDLE SEAT HEXBOARD to the TIMBERS VOY105m





### Attach TIMBERS VOY105I to the TIMBERS VOY105j





#### Attach the SEAT HEXBOARD to the TIMBERS VOY1051

Using 12x FM40 BRASS SCREWS





# Attach the MAINSAIL front and back to the TIMBERS VOY105b

Using 12x FM80 BRASS SCREWS



# 9

#### Attach the ASSEMBLY to the TIMBER VOY105a



10

#### Attach the FLAG to the TIMBER VOY105a

Using 4x FM80 BRASS SCREWS



# 12

#### Attach FRONT AND BACK to the BOW and STERN ASSEMBLY

Using 8x FM40 BRASS SCREWS





# 13

#### Attach the other SIDE and the INTERNAL SUPPORT

Using 8x FM40 BRASS SCREWS



#### Attach VOY105h/i to the ASSEMBLIES

Using 16x FM120 BRASS SCREWS



Us