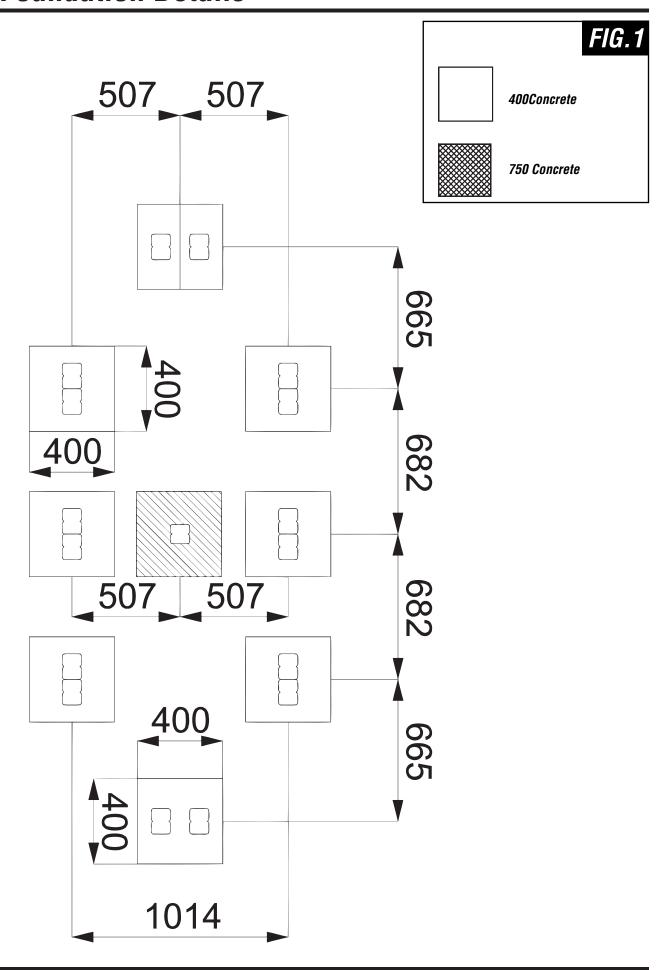

# **NOTES:**

---- = MINIMUM SPACE ---- = SURFACE AREA

# Install the MAIN floor (LEFT and RIGHT)