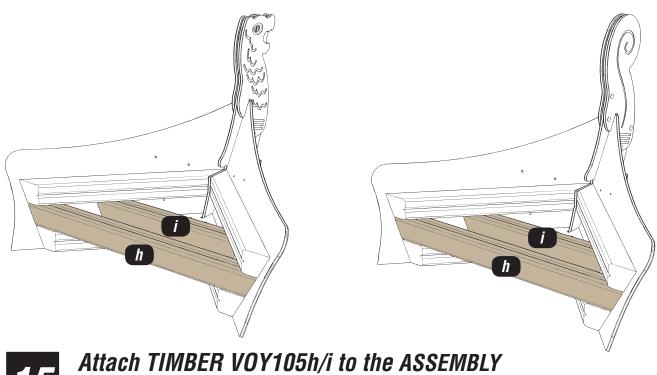

#### Attach VOY105h/i to the ASSEMBLIES

Using 16x FM120 BRASS SCREWS

Using (2x 290mm) SQUARE CUP HEX BOLTS/2x NYLOCS