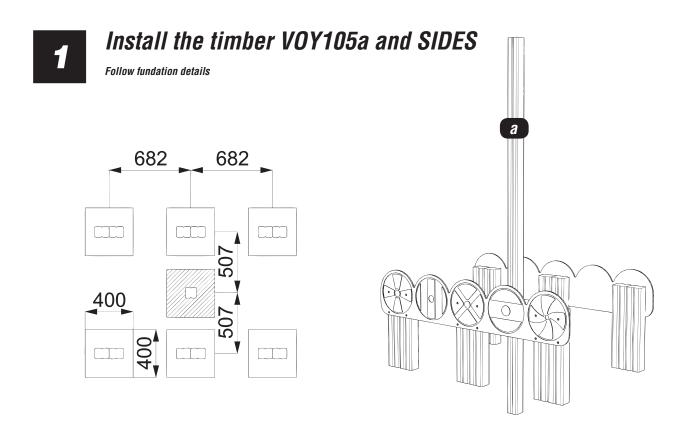

### **VIKING SHIP**

### Installation Instructions





# PRE-ASSEMBLED PARTS required



**X2** (PRE-ASSEMBLED RIGHT - BOW AND STERN)



**X2** (PRE-ASSEMBLED LEFT - BOW AND STERN)



**X1** (PRE-ASSEMBLED FRONT)





X1 (PRE-ASSEMBLED BACK)

# **PLAYTEC** required



# HEXBOARD required



# TIMBERS required



# Fixings required



# TOOLS required



# **NOTES:**



---- = MINIMUM SPACE ---- = SURFACE AREA





# Install the MAIN floor (LEFT and RIGHT)





# 4

### Attach TIMBERS VOY105m to the TIMBERS VOY105j





# Attach the MIDDLE SEAT HEXBOARD to the TIMBERS VOY105m





### Attach TIMBERS VOY105I to the TIMBERS VOY105j





#### Attach the SEAT HEXBOARD to the TIMBERS VOY1051

Using 12x FM40 BRASS SCREWS





# Attach the MAINSAIL front and back to the TIMBERS VOY105b

Using 12x FM80 BRASS SCREWS



# 9

#### Attach the ASSEMBLY to the TIMBER VOY105a



10

#### Attach the FLAG to the TIMBER VOY105a

Using 4x FM80 BRASS SCREWS



# 12

#### Attach FRONT AND BACK to the BOW and STERN ASSEMBLY

Using 8x FM40 BRASS SCREWS





# 13

#### Attach the other SIDE and the INTERNAL SUPPORT

Using 8x FM40 BRASS SCREWS



#### Attach VOY105h/i to the ASSEMBLIES

Using 16x FM120 BRASS SCREWS



Usin