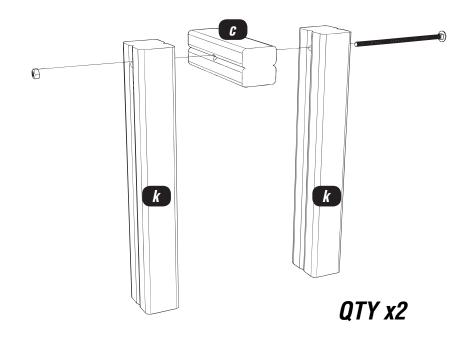

# 16

#### Attach ASSEMBLIES to the BOW and STERN ASSEMBLY

Using 4x FM120 BRASS SCREWS