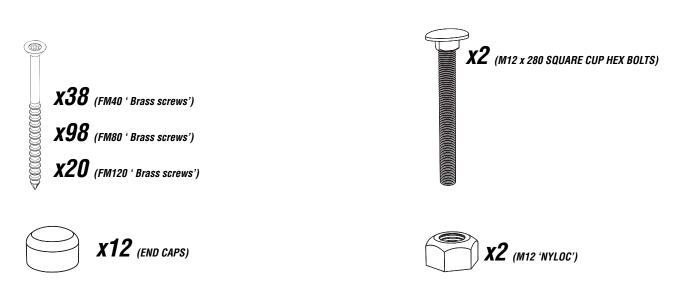

# Fixings required

#### Attach the SEAT HEXBOARD to the TIMBERS VOY1051

Using 12x FM40 BRASS SCREWS

# Attach the MAINSAIL front and back to the TIMBERS VOY105b

Using 12x FM80 BRASS SCREWS

#### Attach the FLAG to the TIMBER VOY105a

Using 4x FM80 BRASS SCREWS

#### Attach FRONT AND BACK to the BOW and STERN ASSEMBLY

Using 8x FM40 BRASS SCREWS

#### Attach the other SIDE and the INTERNAL SUPPORT

Using 8x FM40 BRASS SCREWS

#### Attach VOY105h/i to the ASSEMBLIES

Using 16x FM120 BRASS SCREWS

Using (2x 290mm) SQUARE CUP HEX BOLTS/2x NYLOCS

#### Attach ASSEMBLIES to the BOW and STERN ASSEMBLY

Using 4x FM120 BRASS SCREWS

### Attach BOW and STERN covers to VOY105c/d/e/f/g

Using 18x FM40 BRASS SCREWS

#### Attach BOW and STERN TOPS

Using 26x FM80 BRASS SCREWS