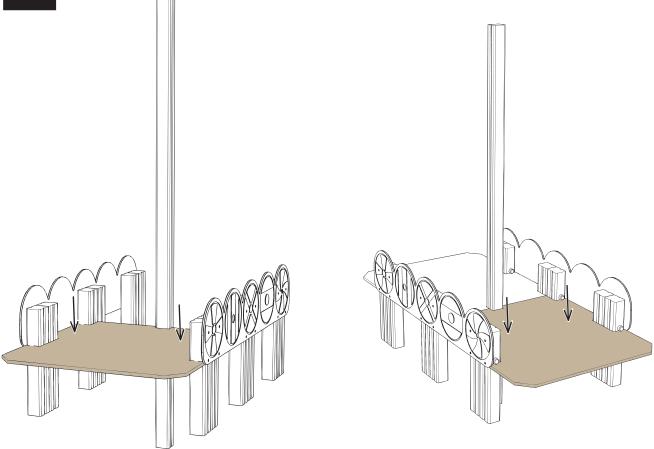

### **VIKING SHIP**

### Installation Instructions





# PRE-ASSEMBLED PARTS required



**X2** (PRE-ASSEMBLED RIGHT - BOW AND STERN)



**X2** (PRE-ASSEMBLED LEFT - BOW AND STERN)



**X1** (PRE-ASSEMBLED FRONT)





X1 (PRE-ASSEMBLED BACK)

# **PLAYTEC** required



# HEXBOARD required



# TIMBERS required



# Fixings required



# TOOLS required



# **NOTES:**



---- = MINIMUM SPACE ---- = SURFACE AREA





# Install the MAIN floor (LEFT and RIGHT)





# 4

### Attach TIMBERS VOY105m to the TIMBERS VOY105j





# Attach the MIDDLE SEAT HEXBOARD to the TIMBERS VOY105m





### Attach TIMBERS VOY105I to the TIMBERS VOY105j





#### Attach the SEAT HEXBOARD to the TIMBERS VOY1051

Using 12x FM40 BRASS SCREWS





# Attach the MAINSAIL front and back to the TIMBERS VOY105b

Using 12x FM80 BRASS SCREWS



# 9

#### Attach the ASSEMBLY to the TIMBER VOY105a



10

#### Attach the FLAG to the TIMBER VOY105a

Using 4x FM80 BRASS SCREWS



# 12

#### Attach FRONT AND BACK to the BOW and STERN ASSEMBLY

Using 8x FM40 BRASS SCREWS





# 13

#### Attach the other SIDE and the INTERNAL SUPPORT

Using 8x FM40 BRASS SCREWS



#### Attach VOY105h/i to the ASSEMBLIES

Using 16x FM120 BRASS SCREWS



Using (2x 290mm) SQUARE CUP HEX BOLTS/2x NYLOCS