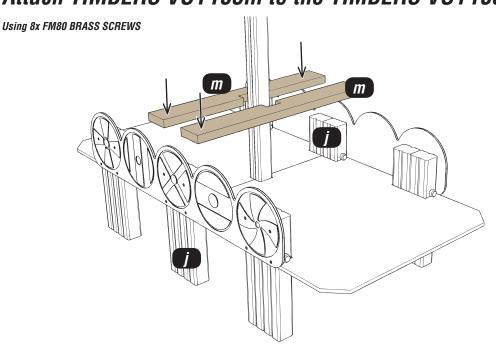

### Attach TIMBERS VOY105m to the TIMBERS VOY105j

# Attach the MIDDLE SEAT HEXBOARD to the TIMBERS VOY105m