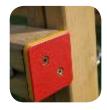

2.9m

Fastenings are tamperproof or capped with secure custom-made plastic tamper proof covers. All footholds have a slip-resistant surface.

High specification, self-coloured, co-extruded polyethylene panels. This material is extremely durable, will not fade in sunshine, it is unaffected by moisture, will not delaminate.