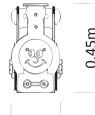

## **TODDLER TRAIN**

SEAT HEIGHT: 0.27m MIN. AREA: 11.5m<sup>2</sup> min. area includes 1m freespace

All our timbers are pressure treated with a chrome-free and arsenic-free preservative which protects against decay and insect attack for 20 years.