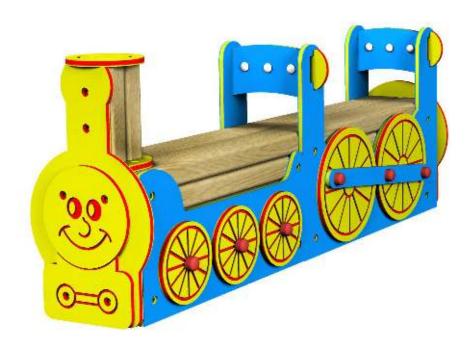

## **TODDLER TRAIN**

SEAT HEIGHT: 0.27m MIN. AREA: 11.5m<sup>2</sup> min. area includes 1m freespace

All our timbers are pressure treated with a chrome-free and arsenic-free preservative which protects against decay and insect attack for 20 years.

2.9m

Fastenings are tamperproof or capped with secure custom-made plastic tamper proof covers. All footholds have a slip-resistant surface.

High specification, self-coloured, co-extruded polyethylene panels. This material is extremely durable, will not fade in sunshine, it is unaffected by moisture, will not delaminate.

1.24m

0.26m

TODDLER TRAIN REF: TD100