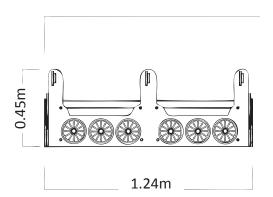

## **TODDLER TRAIN**



SEAT HEIGHT: 0.27m MIN. AREA: 11.5m<sup>2</sup> min. area includes 1m freespace







All our timbers are pressure treated with a chrome-free and arsenic-free preservative which protects against decay and insect attack for 20 years.



2.9m

Fastenings are tamperproof or capped with secure custom-made plastic tamper proof covers. All footholds have a slip-resistant surface.



High specification, self-coloured, co-extruded polyethylene panels. This material is extremely durable, will not fade in sunshine, it is unaffected by moisture, will not delaminate.



1.24m



0.26m

TODDLER TRAIN REF: TD100