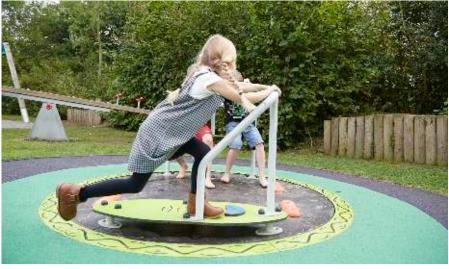

## **Inclusive Scooter Roundabout**

Complete with a Scooter Platform and Handle, the user can stand on the scooter and propel themselves forward just like being on a scooter. This roundabout can accommodate a wheelchair, Two users can sit and more can stand if they choose to do so. The wide central space facilitates a range of wheelchairs. Bump stops on both sides give a position to apply the wheelchairs brakes. The 'roll on roll off' design enables users to exit in a forward position.