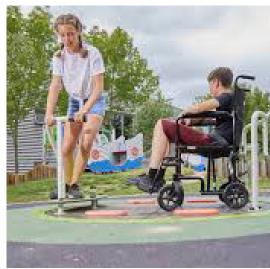

## **Inclusive Scooter Roundabout**

Complete with a Scooter Platform and Handle, the user can stand on the scooter and propel themselves forward just like being on a scooter. This roundabout can accommodate a wheelchair, Two users can sit and more can stand if they choose to do so. The wide central space facilitates a range of wheelchairs. Bump stops on both sides give a position to apply the wheelchairs brakes. The 'roll on roll off' design enables users to exit in a forward position.