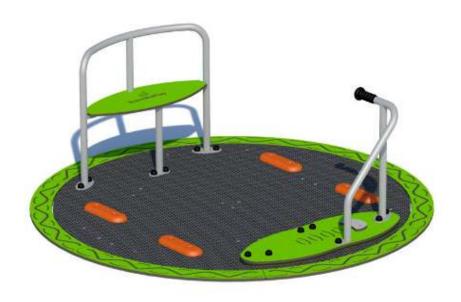

## **Inclusive Scooter Roundabout**

Complete with a Scooter Platform and Handle, the user can stand on the scooter and propel themselves forward just like being on a scooter. This roundabout can accommodate a wheelchair, Two users can sit and more can stand if they choose to do so. The wide central space facilitates a range of wheelchairs. Bump stops on both sides give a position to apply the wheelchairs brakes. The 'roll on roll off' design enables users to exit in a forward position.