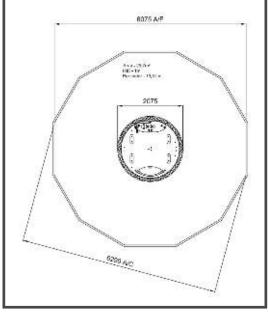

Free Fall Height: 1m Minimum Area: 6.1m x 6.1m

**SUITABLE FROM 3 years** 

Inclusive, Physical and Social Play