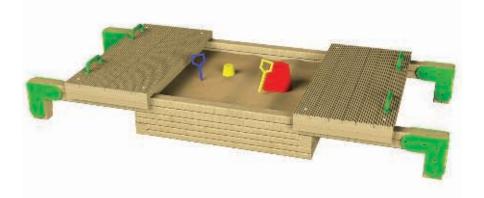

## SB104 **Timber Sandbox**

All our timbers are pressure treated with a chrome-free and arsenic free preservative which protects against decay and insect attack for 20 years.

High spec., co-extruded polyethylene 'Playtec' panels. It is extremely durable, will not fade in sunshine, it is unaffected by moisture, will not delaminate.

#### Features:

- Grooved Timber Panelling
- 2 Sliding Covers with Handles
- Timber Post Construction

### WHEN SANDBOX IS CLOSED, SAND IS COVERED BUT NOT FULLY PROTECTED FROM THE ELEMENTS

ROSPA Member

рĨ