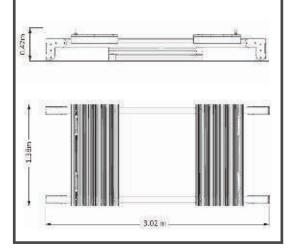

## SB104 **Timber Sandbox**

All our timbers are pressure treated with a chrome-free and arsenic free preservative which protects against decay and insect attack for 20 years.

High spec., co-extruded polyethylene 'Playtec' panels. It is extremely durable, will not fade in sunshine, it is unaffected by moisture, will not delaminate.

#### Features:

- Grooved Timber Panelling
- 2 Sliding Covers with Handles
- Timber Post Construction