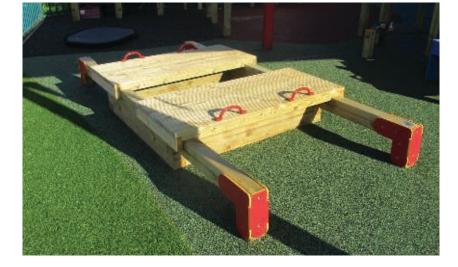

## SB104 **Timber Sandbox**

All our timbers are pressure treated with a chrome-free and arsenic free preservative which protects against decay and insect attack for 20 years.

High spec., co-extruded polyethylene 'Playtec' panels. It is extremely durable, will not fade in sunshine, it is unaffected by moisture, will not delaminate.

#### Features:

- Grooved Timber Panelling
- 2 Sliding Covers with Handles
- Timber Post Construction

### WHEN SANDBOX IS CLOSED, SAND IS COVERED BUT NOT FULLY PROTECTED FROM THE ELEMENTS

ROSPA Member

рĨ