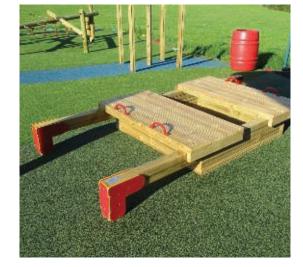

## SB104 **Timber Sandbox**

All our timbers are pressure treated with a chrome-free and arsenic free preservative which protects against decay and insect attack for 20 years.

High spec., co-extruded polyethylene 'Playtec' panels. It is extremely durable, will not fade in sunshine, it is unaffected by moisture, will not delaminate.

#### Features:

- Grooved Timber Panelling
- 2 Sliding Covers with Handles
- Timber Post Construction

### WHEN SANDBOX IS CLOSED, SAND IS COVERED BUT NOT FULLY PROTECTED FROM THE ELEMENTS

ROSPA Member

рĨ