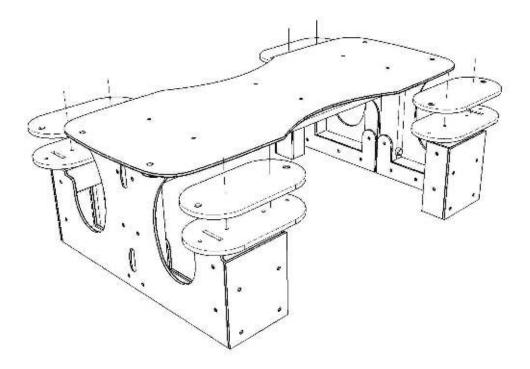

## **WHEELCHAIR PICNIC BENCH** Installation Instructions

### Attach Playtec MIDDLE piece to the TIMBERS (WPIC1,WPIC2)

Using M12 CUP SQUARE BOLTS/THREAD BAR / NYLOCS / END CAPS

Attach Playtec 'U' left/right both sides to the TIMBERS (WPIC1,WPIC3,WPIC4)

Using FM80 BRASS SCREWS