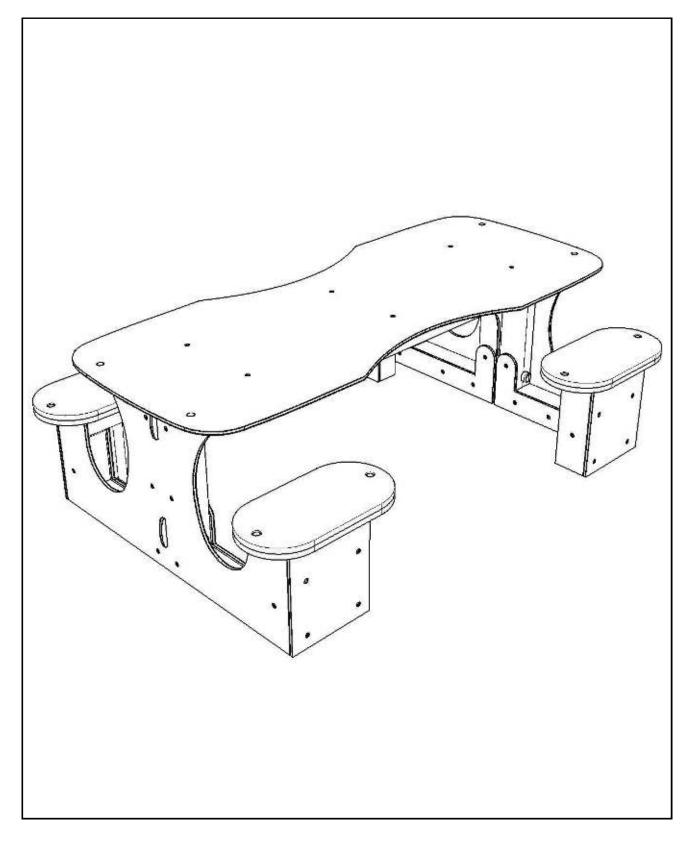

## **WHEELCHAIR PICNIC BENCH** Installation Instructions





### **Parts required**

## TIMBERS







## Parts required





## Parts required



## **TOOLS** required





**NOTES:** Use this block to add additional note....







### Attach Playtec MIDDLE piece to the TIMBERS (WPIC1,WPIC2)

Using M12 CUP SQUARE BOLTS/THREAD BAR / NYLOCS / END CAPS





Attach Playtec 'U' left/right both sides to the TIMBERS (WPIC1,WPIC3,WPIC4)

Using FM80 BRASS SCREWS





## 3

# Attach Playtec INT SIDES and COVER to the TIMBERS (WPIC4)

Using FM80 BRASS SCREWS



### 4 Attach Playtec Picnic SIDES to the TIMBERS (WPIC1,WPIC3,WPIC4)

Using FM80 BRASS SCREWS







### Attach Playtec TOP 'A' and 'B' to the TIMBER (PICNIC2)

Using FM80 BRASS SCREWS





### Attach Playtecs TOP 'A', 'B' and 'T' piece

Using TORKTAINERS







Using FM80 BRASS SCREWS





#### Att