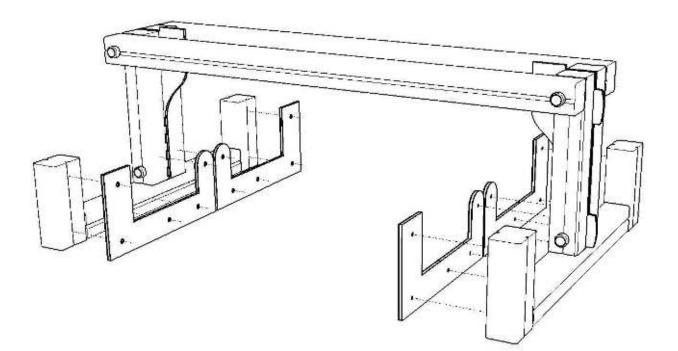

### Attach Playtec TOP 'A' and 'B' to the TIMBER (PICNIC2)

Using FM80 BRASS SCREWS

### Attach Playtecs TOP 'A', 'B' and 'T' piece

Using TORKTAINERS

Using FM80 BRASS SCREWS

#### Attach Attach Hexboard SIT 'A' to SIT'B'

Using TORKTAINERS