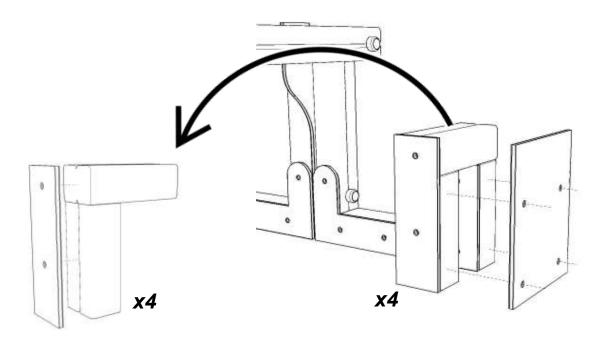

### Attach Playtec MIDDLE piece to the TIMBERS (WPIC1,WPIC2)

Using M12 CUP SQUARE BOLTS/THREAD BAR / NYLOCS / END CAPS

Attach Playtec 'U' left/right both sides to the TIMBERS (WPIC1,WPIC3,WPIC4)

Using FM80 BRASS SCREWS