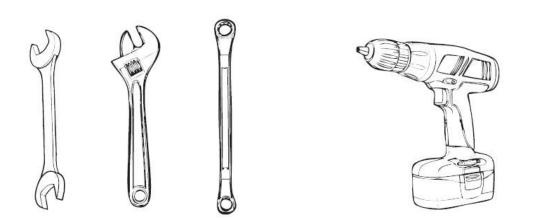

## **WHEELCHAIR PICNIC BENCH** Installation Instructions





### **Parts required**

## TIMBERS







## Parts required





## Parts required



## **TOOLS** required





**NOTES:** Use this block to add additional note....







### Attach Playtec MIDDLE piece to the TIMBERS (WPIC1,WPIC2)

Using M12 CUP SQUARE BOLTS/THREAD BAR / NYLOCS / END CAPS





Attach Playtec 'U' left/right both sides to the TIMBERS (WPIC1,WPIC3,WPIC4)

Using FM80 BRASS SCREWS





## 3

# Attach Playtec INT SIDES and COVER to the TIMBERS (WPIC4)

Using FM80 BRASS SCREWS



### 4 Attach Playtec Picnic SIDES to the TIMBERS (WPIC1,WPIC3,WPIC4)

Using FM80 BRASS SCREWS







### Attach Playtec TOP 'A' and 'B' to the TIMBER (PICNIC2)

Using FM80 BRASS SCREWS





### Attach Playtecs TOP 'A', 'B' and 'T' piece

Using TORKTAINERS







Using FM80 BRASS SCREWS





#### Attach Attach Hexboard SIT 'A' to SIT'B'

Using TORKTAINERS





## PARTS REQUIERED (GAMES TOP)



## Assembly ins