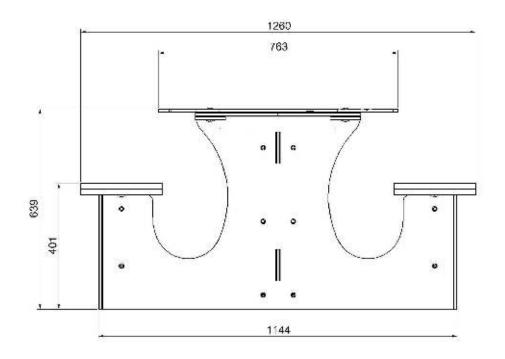

Using M12 CUP SQUARE BOLTS/THREAD BAR / NYLOCS / END CAPS





Attach Playtec 'U' left/right both sides to the TIMBERS (WPIC1,WPIC3,WPIC4)

Using FM80 BRASS SCREWS





## 3

# Attach Playtec INT SIDES and COVER to the TIMBERS (WPIC4)

Using FM80 BRASS SCREWS



### 4 Attach Playtec Picnic SIDES to the TIMBERS (WPIC1,WPIC3,WPIC4)

Using FM80 BRASS SCREWS







### Attach Playtec TOP 'A' and 'B' to the TIMBER (PICNIC2)

Using FM80 BRASS SCREWS





### Attach Playtecs TOP 'A', 'B' and 'T' piece

Using TORKTAINERS







Using FM80 BRASS SCREWS





#### Attach Attach Hexboard SIT 'A' to SIT'B'

Using TORKTAINERS





## PARTS REQUIERED (GAMES TOP)



## Assembly instructions (GAMES TOP)



Using M8 BOLTS AND NUTS





**REF: PT103 - WHEELCHAIR PICNIC BENCH** 



## Additional dimensions