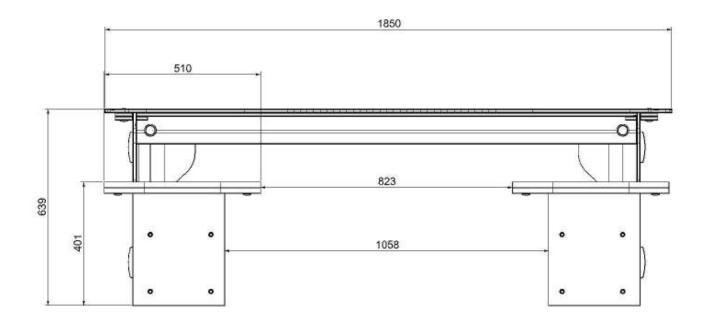

sing M12 CUP SQUARE BOLTS/THREAD BAR / NYLOCS / END CAPS





Attach Playtec 'U' left/right both sides to the TIMBERS (WPIC1,WPIC3,WPIC4)

Using FM80 BRASS SCREWS





## 3

# Attach Playtec INT SIDES and COVER to the TIMBERS (WPIC4)

Using FM80 BRASS SCREWS



### 4 Attach Playtec Picnic SIDES to the TIMBERS (WPIC1,WPIC3,WPIC4)

Using FM80 BRASS SCREWS







### Attach Playtec TOP 'A' and 'B' to the TIMBER (PICNIC2)

Using FM80 BRASS SCREWS





### Attach Playtecs TOP 'A', 'B' and 'T' piece

Using TORKTAINERS







Using FM80 BRASS SCREWS





#### Attach Attach Hexboard SIT 'A' to SIT'B'

Using TORKTAINERS





## PARTS REQUIERED (GAMES TOP)



## Assembly instructions (GAMES TOP)



Using M8 BOLTS AND NUTS





**REF: PT103 - WHEELCHAIR PICNIC BENCH** 



## Additional dimensions