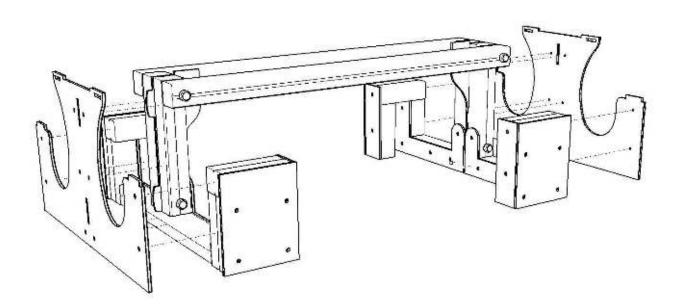

# Attach Playtec INT SIDES and COVER to the TIMBERS (WPIC4)

Using FM80 BRASS SCREWS

### 4 Attach Playtec Picnic SIDES to the TIMBERS (WPIC1,WPIC3,WPIC4)

Using FM80 BRASS SCREWS