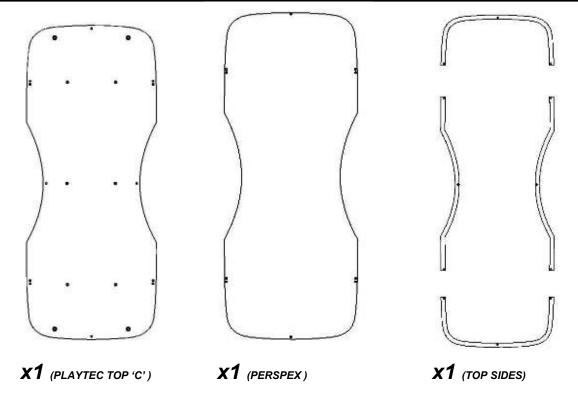

OOLS** required





**NOTES:** Use this block to add additional note....







### Attach Playtec MIDDLE piece to the TIMBERS (WPIC1,WPIC2)

Using M12 CUP SQUARE BOLTS/THREAD BAR / NYLOCS / END CAPS





Attach Playtec 'U' left/right both sides to the TIMBERS (WPIC1,WPIC3,WPIC4)

Using FM80 BRASS SCREWS





## 3

# Attach Playtec INT SIDES and COVER to the TIMBERS (WPIC4)

Using FM80 BRASS SCREWS



### 4 Attach Playtec Picnic SIDES to the TIMBERS (WPIC1,WPIC3,WPIC4)

Using FM80 BRASS SCREWS







### Attach Playtec TOP 'A' and 'B' to the TIMBER (PICNIC2)

Using FM80 BRASS SCREWS





### Attach Playtecs TOP 'A', 'B' and 'T' piece

Using TORKTAINERS







Using FM80 BRASS SCREWS





#### Attach Attach Hexboard SIT 'A' to SIT'B'

Using TORKTAINERS





## PARTS REQUIERED (GAMES TOP)



## Assembly instructions (GAMES TOP)



Using M8 BOLTS AND NUTS





**REF: PT103 - WHEELCHAIR PICNIC BENCH** 



## Additional dimensions