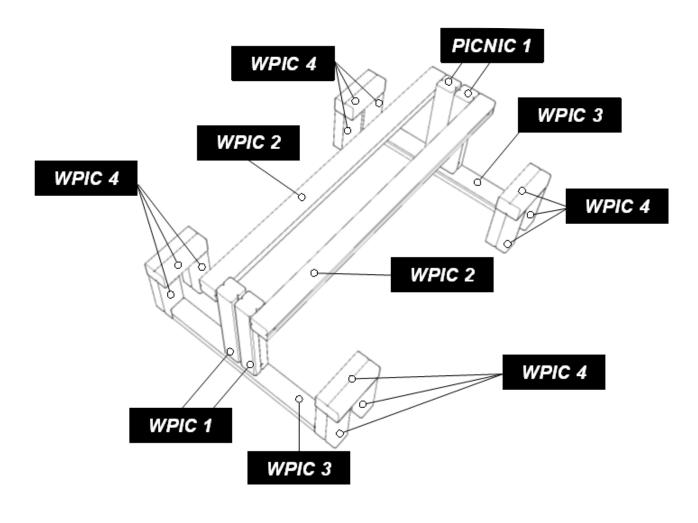

## TIMBERS

### Attach Playtec MIDDLE piece to the TIMBERS (WPIC1,WPIC2)

Using M12 CUP SQUARE BOLTS/THREAD BAR / NYLOCS / END CAPS

Attach Playtec 'U' left/right both sides to the TIMBERS (WPIC1,WPIC3,WPIC4)

Using FM80 BRASS SCREWS

# Attach Playtec INT SIDES and COVER to the TIMBERS (WPIC4)

Using FM80 BRASS SCREWS

### 4 Attach Playtec Picnic SIDES to the TIMBERS (WPIC1,WPIC3,WPIC4)

Using FM80 BRASS SCREWS