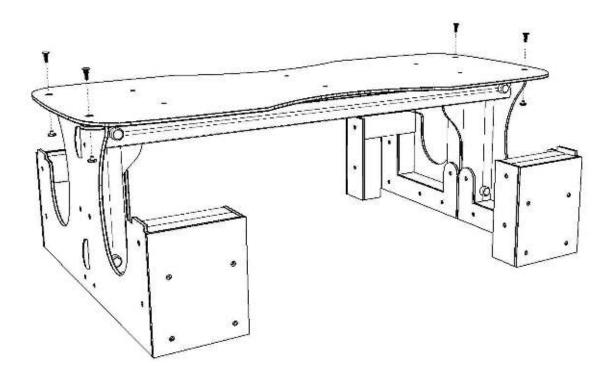

### Attach Playtecs TOP 'A', 'B' and 'T' piece

Using TORKTAINERS

Using FM80 BRASS SCREWS