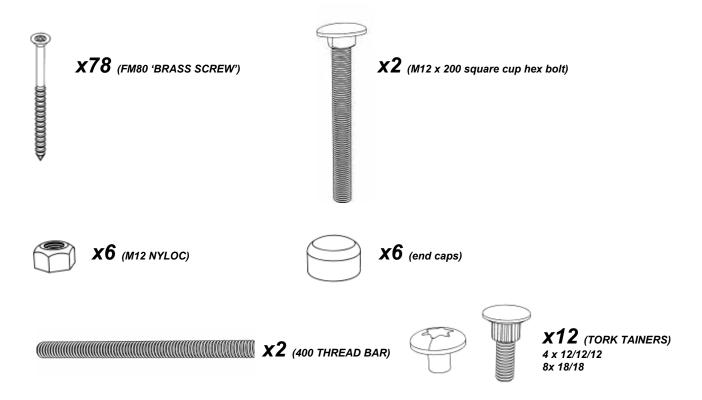

### **Parts required**

## **TOOLS** required

**NOTES:** Use this block to add additional note....