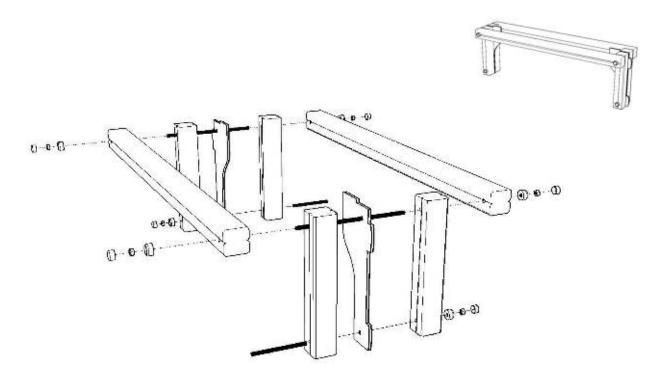

### Attach Playtec MIDDLE piece to the TIMBERS (WPIC1,WPIC2)

Using M12 CUP SQUARE BOLTS/THREAD BAR / NYLOCS / END CAPS

Attach Playtec 'U' left/right both sides to the TIMBERS (WPIC1,WPIC3,WPIC4)

Using FM80 BRASS SCREWS

## 3

# Attach Playtec INT SIDES and COVER to the TIMBERS (WPIC4)

Using FM80 BRASS SCREWS

### 4 Attach Playtec Picnic SIDES to the TIMBERS (WPIC1,WPIC3,WPIC4)

Using FM80 BRASS SCREWS