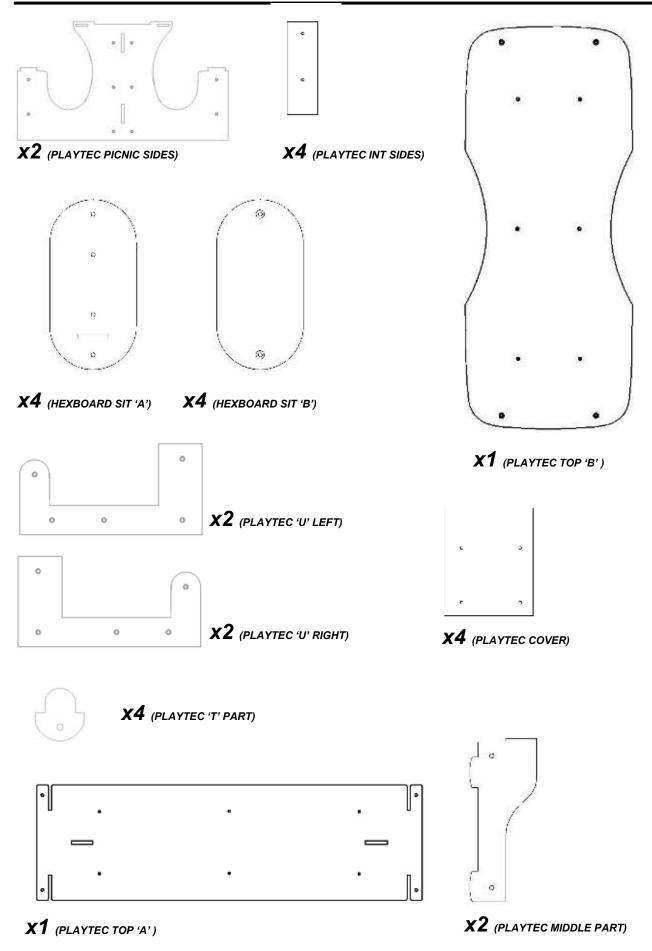

## **WHEELCHAIR PICNIC BENCH** Installation Instructions





### **Parts required**

## TIMBERS







## Parts required





## Parts required



## **TOOLS** required





**NOTES:** Use this block to add additional note....







### Attach Playtec MIDDLE piece to the TIMBERS (WPIC1,WPIC2)

Using M12 CUP SQUARE BOLTS/THREAD BAR / NYLOCS / END CAPS





Attach Playtec 'U' left/right both sides to the TIMBERS (WPIC1,WPIC3,WPIC4)

Using FM80 BRASS SCREWS





## 3

# Attach Playtec INT SIDES and COVER to the TIMBERS (WPIC4)

Using FM80 BRASS SCREWS



### 4 Attach Playtec Picnic SIDES to the TIMBERS (WPIC1,WPIC3,WPIC4)

Using FM80 BRASS SCREWS







### Attach Playtec TOP 'A' and 'B' to the TIMBER (PICNIC2)

Using FM80 BRASS SCREWS





### Attach Playtecs TOP 'A', 'B' and 'T' piece

Using TORKTAINERS







Using FM80 BRASS SCREWS





#### Attach Attach Hexboard SIT 'A' to SIT'B'

Using TORKTAINERS





#