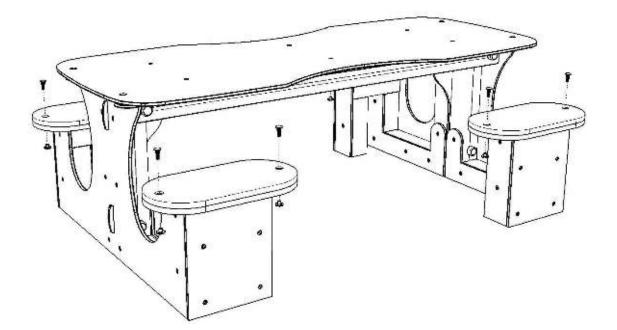

### 4 Attach Playtec Picnic SIDES to the TIMBERS (WPIC1,WPIC3,WPIC4)

Using FM80 BRASS SCREWS

### Attach Playtec TOP 'A' and 'B' to the TIMBER (PICNIC2)

Using FM80 BRASS SCREWS

### Attach Playtecs TOP 'A', 'B' and 'T' piece

Using TORKTAINERS

Using FM80 BRASS SCREWS