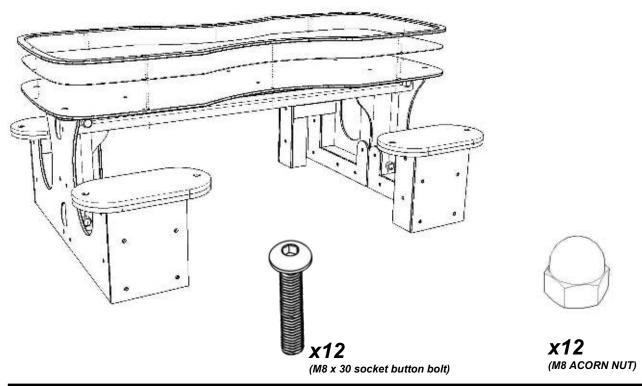

## Assembly instructions (GAMES TOP)

Using M8 BOLTS AND NUTS

**REF: PT103 - WHEELCHAIR PICNIC BENCH** 