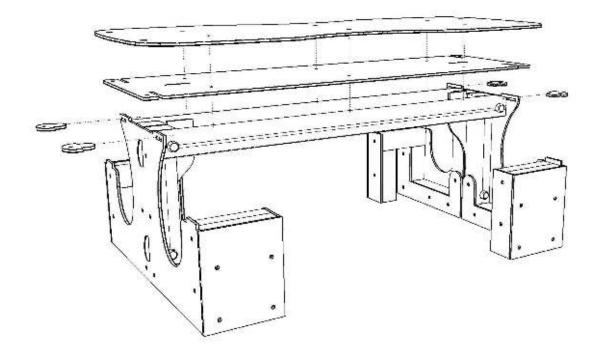

### Attach Playtec TOP 'A' and 'B' to the TIMBER (PICNIC2)

Using FM80 BRASS SCREWS

### Attach Playtecs TOP 'A', 'B' and 'T' piece

Using TORKTAINERS

Using FM80 BRASS SCREWS