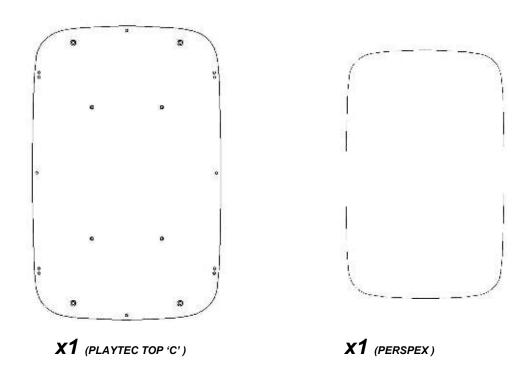

### PARTS REQUIERED (GAMES TOP)

# Attach Playtec top SIDES and Perspex to the PLAYTEC TOP 'C'

Using M8 SOCKET BUTTON BOLT AND NUT