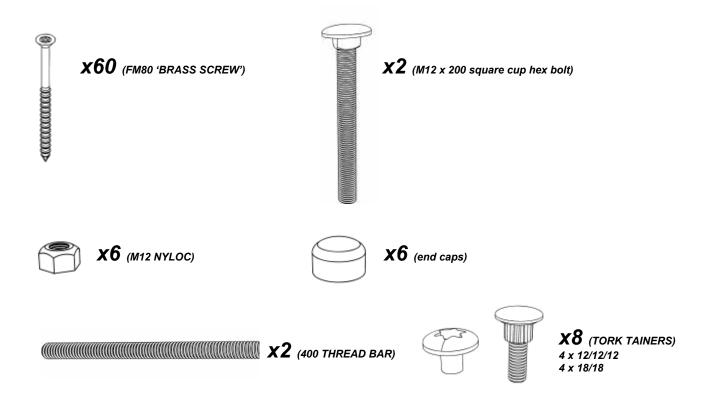

# **PICNIC BENCH**Installation Instructions





#### Parts required

#### **TIMBERS**



PICNIC 1 QTY x 4
(90mm x 90mm) 525mm

PICNIC 2 QTY x 2
(90mm x 90mm) 972mm

PICNIC 3 QTY x 2

(90mm x 90mm) 880mm

PICNIC 4 QTY x 2 (120mm x 90mm) 972mm

PICNIC 5 QTY x 2 (120mm x 90mm) 275mm

### Parts required



### Parts required



### TOOLS required



### Foundation details



# 1

### Attach Playtec MIDDLE piece to the TIMBERS (PICNIC1, PICNIC2)



2

### Attach Playtec 'U' left/right both sides to the TIMBERS (PICNIC1,PICNIC3,PICNIC5)

Using FM80 BRASS SCREWS



### 3

## Attach Playtec 'L' left/right both sides to the TIMBERS (PICNIC4,PICNIC5)

Using FM80 BRASS SCREWS





# Attach Playtec Picnic SIDES to the TIMBERS (PICNIC1,PICNIC3,PICNIC4,PICNIC5)

Using FM80 BRASS SCREWS



## 5

#### Attach Playtec TOP 'A' and 'B' to the TIMBER (PICNIC2)

Using FM80 BRASS SCREWS



6

#### Attach Playtecs TOP 'A', 'B' and 'T' piece

Using TORKTAINERS





#### Attach Hexboard SIT 'A' and 'B' to the TIMBER (PICNIC4)

Using FM80 BRASS SCREWS



8

#### Attach Attach Hexboard SIT 'A' to SIT'B'

Using TORKTAINERS and BRASS SC