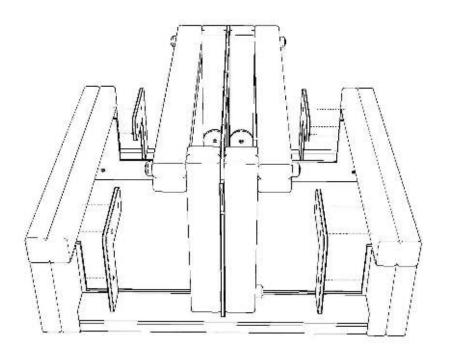

## 5

#### Attach Playtec TOP 'A' and 'B' to the TIMBER (PICNIC2)

Using FM80 BRASS SCREWS

6

#### Attach Playtecs TOP 'A', 'B' and 'T' piece

Using TORKTAINERS