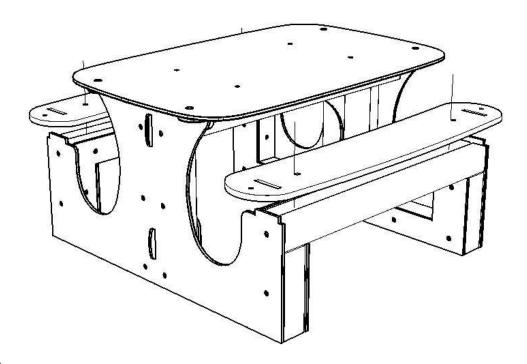

PICNIC 5 QTY x 2 (120mm x 90mm) 275mm

### Parts required



### Parts required



### TOOLS required



### Foundation details



# 1

### Attach Playtec MIDDLE piece to the TIMBERS (PICNIC1, PICNIC2)



2

### Attach Playtec 'U' left/right both sides to the TIMBERS (PICNIC1,PICNIC3,PICNIC5)

Using FM80 BRASS SCREWS



### 3

## Attach Playtec 'L' left/right both sides to the TIMBERS (PICNIC4,PICNIC5)

Using FM80 BRASS SCREWS





# Attach Playtec Picnic SIDES to the TIMBERS (PICNIC1,PICNIC3,PICNIC4,PICNIC5)

Using FM80 BRASS SCREWS



## 5

#### Attach Playtec TOP 'A' and 'B' to the TIMBER (PICNIC2)

Using FM80 BRASS SCREWS



6

#### Attach Playtecs TOP 'A', 'B' and 'T' piece

Using TORKTAINERS





#### Attach Hexboard SIT 'A' and 'B' to the TIMBER (PICNIC4)

Using FM80 BRASS SCREWS



8

#### Attach Attach Hexboard SIT 'A' to SIT'B'

Using TORKTAINERS and BRASS SCREW



### PARTS REQUIERED (GAMES TOP)



### **Assembly instructions (GAMES TOP)**



# Attach Playtec top SIDES and Perspex to the PLAYTEC TOP 'C'

Using M8 SOCKET BUTTON BOLT AND NUT