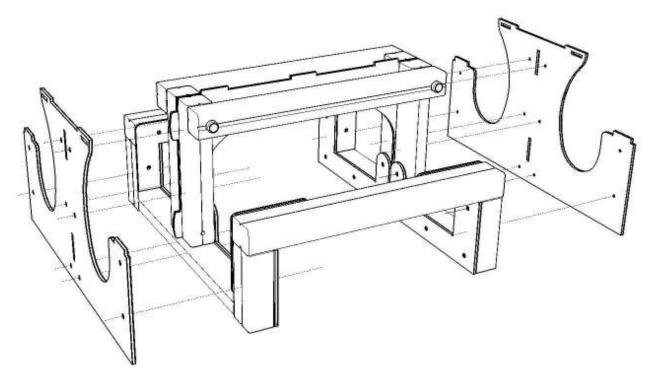

# 1

### Attach Playtec MIDDLE piece to the TIMBERS (PICNIC1, PICNIC2)

2

### Attach Playtec 'U' left/right both sides to the TIMBERS (PICNIC1,PICNIC3,PICNIC5)

Using FM80 BRASS SCREWS

### 3

## Attach Playtec 'L' left/right both sides to the TIMBERS (PICNIC4,PICNIC5)

Using FM80 BRASS SCREWS

# Attach Playtec Picnic SIDES to the TIMBERS (PICNIC1,PICNIC3,PICNIC4,PICNIC5)

Using FM80 BRASS SCREWS