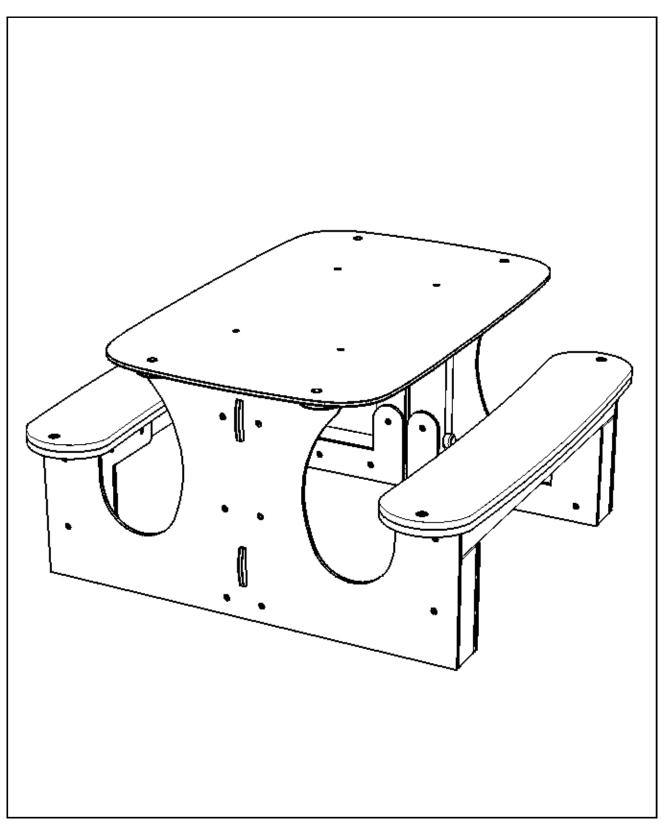

# **PICNIC BENCH**Installation Instructions





#### Parts required

#### **TIMBERS**



PICNIC 1 QTY x 4
(90mm x 90mm) 525mm

PICNIC 2 QTY x 2
(90mm x 90mm) 972mm

PICNIC 3 QTY x 2

(90mm x 90mm) 880mm

PICNIC 4 QTY x 2 (120mm x 90mm) 972mm

PICNIC 5 QTY x 2 (120mm x 90mm) 275mm

### Parts required



### Parts required



### TOOLS required



### Foundation details



# 1

### Attach Playtec MIDDLE piece to the TIMBERS (PICNIC1, PICNIC2)



2

### Attach Playtec 'U' left/right both sides to the TIMBERS (PICNIC1,PICNIC3,PICNIC5)

Using FM80 BRASS SCREWS



### 3

## Attach Playtec 'L' left/right both sides to the TIMBERS (PICNIC4,PICNIC5)

Using FM80 BRASS SCREWS





# Attach Playtec Picnic SIDES to the TIMBERS (PICNIC1,PICNIC3,PICNIC4,PICNIC5)

Using FM80 BRASS SCREWS



## 5

#### Attach Playtec TOP 'A' and 'B' to the TIMBER (PIC