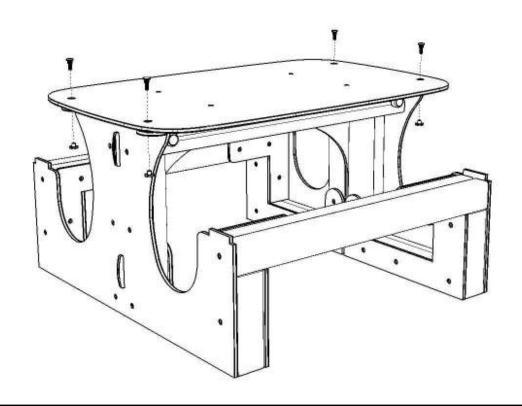

#### Attach Playtec TOP 'A' and 'B' to the TIMBER (PICNIC2)

Using FM80 BRASS SCREWS

6

#### Attach Playtecs TOP 'A', 'B' and 'T' piece

Using TORKTAINERS