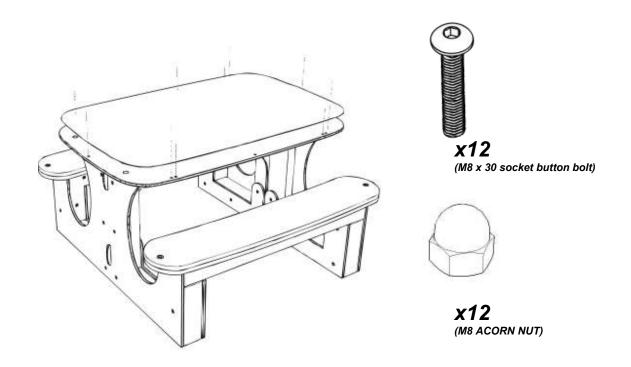

# Attach Playtec top SIDES and Perspex to the PLAYTEC TOP 'C'

Using M8 SOCKET BUTTON BOLT AND NUT