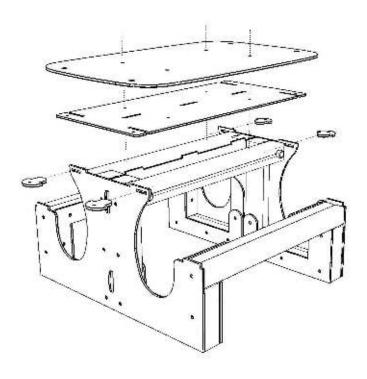

## 5

#### Attach Playtec TOP 'A' and 'B' to the TIMBER (PICNIC2)

Using FM80 BRASS SCREWS

6

#### Attach Playtecs TOP 'A', 'B' and 'T' piece

Using TORKTAINERS