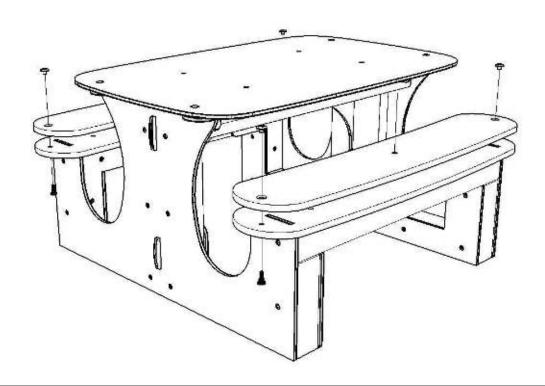

TOOLS required



### Foundation details



# 1

### Attach Playtec MIDDLE piece to the TIMBERS (PICNIC1, PICNIC2)



2

### Attach Playtec 'U' left/right both sides to the TIMBERS (PICNIC1,PICNIC3,PICNIC5)

Using FM80 BRASS SCREWS



### 3

## Attach Playtec 'L' left/right both sides to the TIMBERS (PICNIC4,PICNIC5)

Using FM80 BRASS SCREWS





# Attach Playtec Picnic SIDES to the TIMBERS (PICNIC1,PICNIC3,PICNIC4,PICNIC5)

Using FM80 BRASS SCREWS



## 5

#### Attach Playtec TOP 'A' and 'B' to the TIMBER (PICNIC2)

Using FM80 BRASS SCREWS



6

#### Attach Playtecs TOP 'A', 'B' and 'T' piece

Using TORKTAINERS





#### Attach Hexboard SIT 'A' and 'B' to the TIMBER (PICNIC4)

Using FM80 BRASS SCREWS



8

#### Attach Attach Hexboard SIT 'A' to SIT'B'

Using TORKTAINERS and BRASS SCREW



### PARTS REQUIERED (GAMES TOP)



### **Assembly instructions (GAMES TOP)**



# Attach Playtec top SIDES and Perspex to the PLAYTEC TOP 'C'

Using M8 SOCKET BUTTON BOLT AND NUT