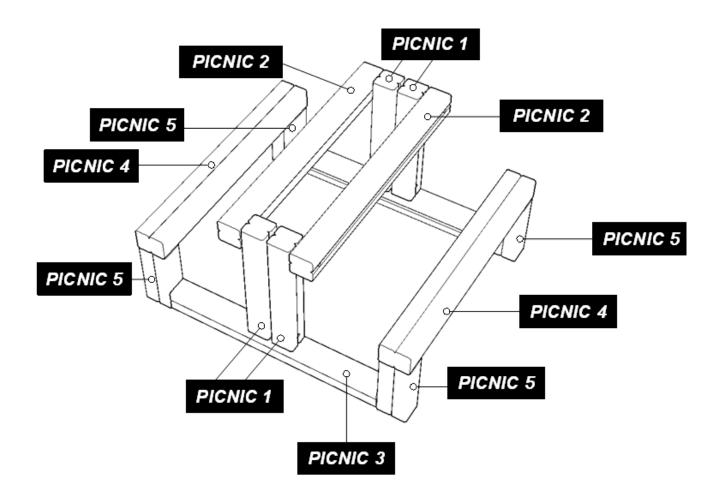

#### **TIMBERS**

PICNIC 1 QTY x 4
(90mm x 90mm) 525mm

PICNIC 2 QTY x 2
(90mm x 90mm) 972mm

PICNIC 3 QTY x 2

(90mm x 90mm) 880mm

PICNIC 4 QTY x 2 (120mm x 90mm) 972mm

PICNIC 5 QTY x 2 (120mm x 90mm) 275mm