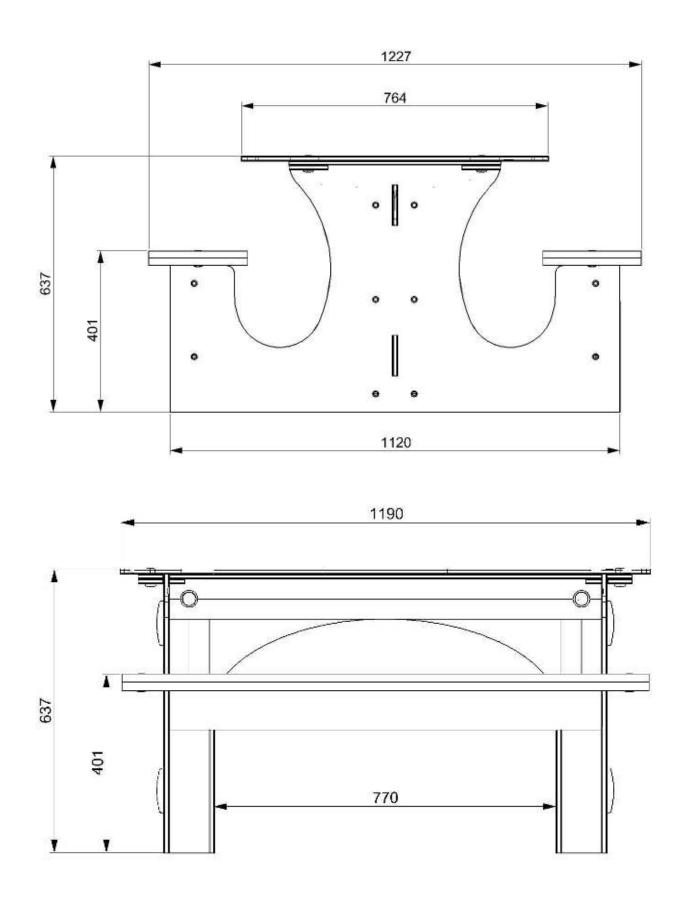

ICNIC1,PICNIC3,PICNIC5)

Using FM80 BRASS SCREWS



### 3

## Attach Playtec 'L' left/right both sides to the TIMBERS (PICNIC4,PICNIC5)

Using FM80 BRASS SCREWS





# Attach Playtec Picnic SIDES to the TIMBERS (PICNIC1,PICNIC3,PICNIC4,PICNIC5)

Using FM80 BRASS SCREWS



## 5

#### Attach Playtec TOP 'A' and 'B' to the TIMBER (PICNIC2)

Using FM80 BRASS SCREWS



6

#### Attach Playtecs TOP 'A', 'B' and 'T' piece

Using TORKTAINERS





#### Attach Hexboard SIT 'A' and 'B' to the TIMBER (PICNIC4)

Using FM80 BRASS SCREWS



8

#### Attach Attach Hexboard SIT 'A' to SIT'B'

Using TORKTAINERS and BRASS SCREW



### PARTS REQUIERED (GAMES TOP)



### **Assembly instructions (GAMES TOP)**



# Attach Playtec top SIDES and Perspex to the PLAYTEC TOP 'C'

Using M8 SOCKET BUTTON BOLT AND NUT