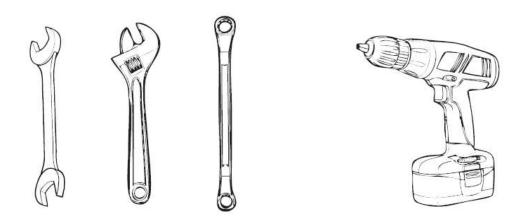

# **PICNIC BENCH**Installation Instructions





#### Parts required

#### **TIMBERS**



PICNIC 1 QTY x 4
(90mm x 90mm) 525mm

PICNIC 2 QTY x 2
(90mm x 90mm) 972mm

PICNIC 3 QTY x 2

(90mm x 90mm) 880mm

PICNIC 4 QTY x 2 (120mm x 90mm) 972mm

PICNIC 5 QTY x 2 (120mm x 90mm) 275mm

### Parts required



### Parts required



### TOOLS required



### Foundation details



# 1

### Attach Playtec MIDDLE piece to the TIMBERS (PICNIC1, PICNIC2)



2

### Attach Playtec 'U' left/right both sides to the TIMBERS (PICNIC1,PICNIC3,PICNIC5)

Using FM80 BRASS SCREWS



### 3

## Attach Playtec 'L' left/right both sides to the TIMBERS (PICNIC4,PICNIC5)

Using FM80 BRASS SCREWS





# Attach Playtec Picnic SIDES to the TIMBERS (PICNIC1,PICNIC3,PICNIC4,PICNIC5)

Using FM80 BRASS SCREWS



## 5

#### Attach Playtec TOP 'A' and 'B' to the TIMBER (PICNIC2)

Using FM80 BRASS SCREWS



6

#### Attach Playtecs TOP 'A', 'B' and 'T' piece

Using TORKTAINERS





#### Attach Hexboard SIT 'A' and 'B' to the TIMBER (PICNIC4)

Using FM80 BRASS SCREWS



8

#### Attach Attach Hexboard SIT 'A' to SIT'B'

Using TORKTAINERS and BRASS SCREW



### PARTS REQUI