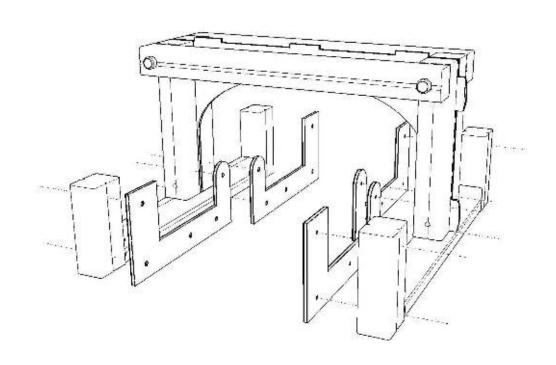

### 3

## Attach Playtec 'L' left/right both sides to the TIMBERS (PICNIC4,PICNIC5)

Using FM80 BRASS SCREWS

# Attach Playtec Picnic SIDES to the TIMBERS (PICNIC1,PICNIC3,PICNIC4,PICNIC5)

Using FM80 BRASS SCREWS