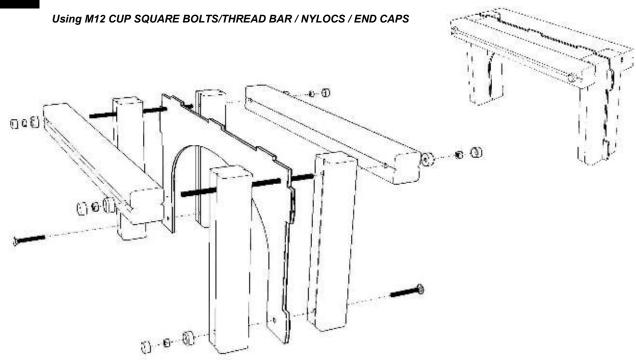

### Foundation details

# 1

### Attach Playtec MIDDLE piece to the TIMBERS (PICNIC1, PICNIC2)

2

### Attach Playtec 'U' left/right both sides to the TIMBERS (PICNIC1,PICNIC3,PICNIC5)

Using FM80 BRASS SCREWS