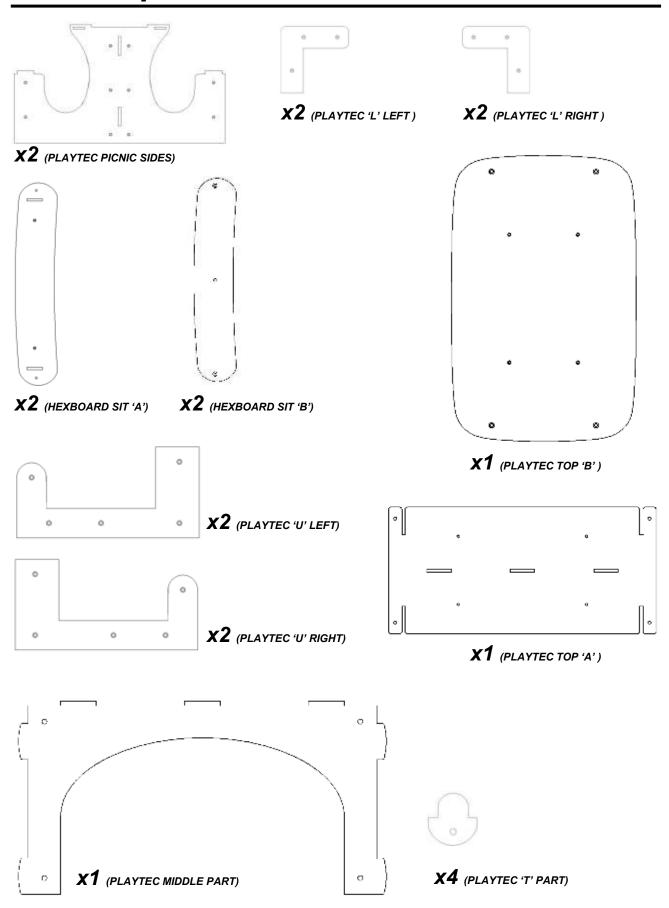

# **PICNIC BENCH**Installation Instructions





#### Parts required

#### **TIMBERS**



PICNIC 1 QTY x 4
(90mm x 90mm) 525mm

PICNIC 2 QTY x 2
(90mm x 90mm) 972mm

PICNIC 3 QTY x 2

(90mm x 90mm) 880mm

PICNIC 4 QTY x 2 (120mm x 90mm) 972mm

PICNIC 5 QTY x 2 (120mm x 90mm) 275mm

### Parts required



### Parts required



### TOOLS required



### Foundation details



# 1

### Attach Playtec MIDDLE piece to the TIMBERS (PICNIC1, PICNIC2)



2

### Attach Playtec 'U' left/right both sides to the TIMBERS (PICNIC1,PICNIC3,PICNIC5)

Using FM80 BRASS SCREWS



### 3

## Attach Playtec 'L' left/right both sides to the TIMBERS (PICNIC4,PICNIC5)

Using FM80 BRASS SCREWS





# Attach Playtec Picnic SIDES to the TIMBERS (PICNIC1,PICNIC3,PICNIC4,PICNIC5)

Using FM80 BRASS SCREWS



## 5

#### Attach Playtec TOP 'A' and 'B' to the TIMBER (PICNIC2)

Using FM80 BRASS SCREWS



6

#### Attach Playtecs TOP 'A', 'B' and 'T' piece

Using TORKTAINERS





#### Attach Hexboard SIT 'A' and 'B' to the TIMBER (PICNIC4)

Using FM80 BRASS SCREWS



8

#### Attach Attach Hexboard SIT 'A' to SIT'B'

Using TO