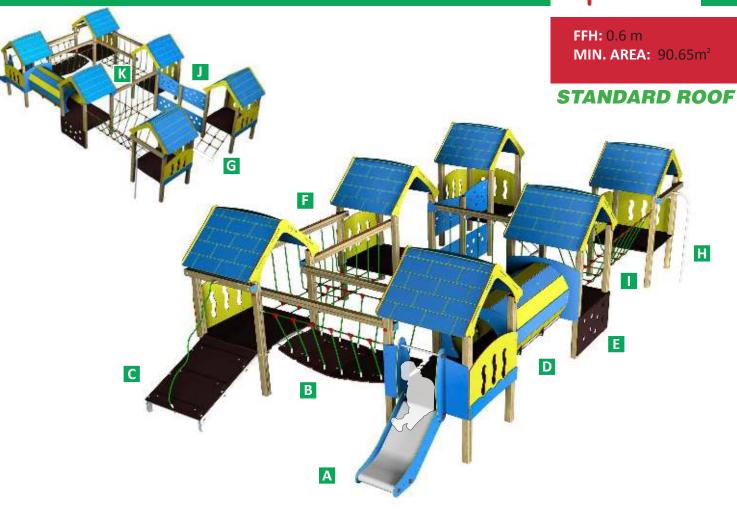

Floors and Ramps Birch plywood exterior panels with a dense, rough 'wiremesh' pattern surface to provide a slip-resistant finish.

**FEATURES** 

0.6m SLIDE A CLATTERBRIDGE B 0.6m RAMP WITH ROPE PULL C

CRAWLING TUNNEL D

**CLIMBING WALL** 

E

**NET TUNNEL** 

NET CLIMBER

G

FIREFIGHTERS POLE ROPE WALK
H I

TRAVERSE WALL

CLIMBING NET