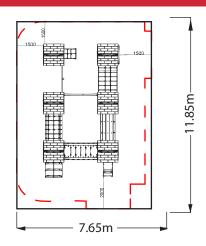

## LILLIPUT PLAYTOWN THREE







Ropes and nets
Polypropylene covered
multi-filament steel core rope
secured with hydraulically
pressed end connections and
custom made tamper-proof net
joints.



Fastenings are tamperproof or capped with secure custom-made plastic tamper proof covers.



Floors and Ramps Birch plywood exterior panels with a dense, rough 'wiremesh' pattern surface to provide a slip-resistant finish.

**FEATURES** 

0.6m SLIDE A CLATTERBRIDGE B 0.6m RAMP WITH ROPE PULL C

CRAWLING TUNNEL D

**CLIMBING WALL** 

E

**NET TUNNEL** 

NET CLIMBER

G

FIREFIGHTERS POLE ROPE WALK
H I

TRAVERSE WALL

CLIMBING NET

= MINIMUM SPACE

SURFACE AREA