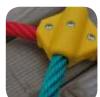

## LILLIPUT PLAYTOWN THREE

Ropes and nets
Polypropylene covered
multi-filament steel core rope
secured with hydraulically
pressed end connections and
custom made tamper-proof net
joints.

Fastenings are tamperproof or capped with secure custom-made plastic tamper proof covers.