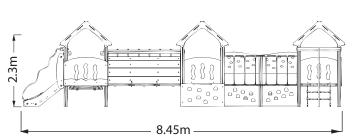

## LILLIPUT PLAYTOWN THREE







Ropes and nets
Polypropylene covered
multi-filament steel core rope
secured with hydraulically
pressed end connections and
custom made tamper-proof net
joints.



Fastenings are tamperproof or capped with secure custom-made plastic tamper proof covers.



Floors and Ramps Birch plywood exterior panels with a dense, rough 'wiremesh' pattern surface to provide a slip-resistant finish.

**FEATURES** 

0.6m SLIDE A CLATTERBRIDGE B 0.6m RAMP WITH ROPE PULL C

CRAWLING TUNNEL D

**CLIMBING WALL** 

E

**NET TUNNEL** 

NET CLIMBER

G

FIREFIGHTERS POLE ROPE WALK
H I

TRAVERSE WALL

CLIMBING NET

= MINIMUM SPACE

SURFACE AREA