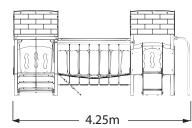

Floors and Ramps Birch plywood exterior panels with a dense, rough 'wiremesh' pattern surface to provide a slip-resistant finish.

**FEATURES** 

0.6m SLIDE A CLATTERBRIDGE B 0.6m RAMP WITH ROPE PULL C

CRAWLING TUNNEL D

**CLIMBING WALL** 

E

**NET TUNNEL** 

NET CLIMBER

G

FIREFIGHTERS POLE ROPE WALK
H I

TRAVERSE WALL

CLIMBING NET