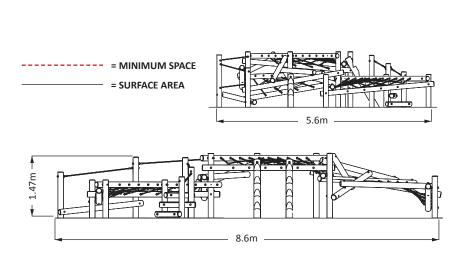

## JUNGLE CLIMBER MOX

FFH: 1.5m MIN. AREA: 88m<sup>2</sup>

Ropes and nets Polypropylene covered multifilament steel core rope secured with hydraulically pressed end connections and custom made tamper-proof net joints.

FEATURES SPIRAL STAIRS / 3 x NOTCHED LADDERS / CRISS-CROSS CLIMBER / NET WITH CLIMBING BLOCKS / 2 x CARGO NET / ROPE WALK / BALANCE BEAM