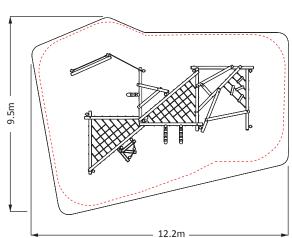

## JUNGLE CLIMBER MOX

FFH: 1.5m MIN. AREA: 88m<sup>2</sup>

Ropes and nets Polypropylene covered multifilament steel core rope secured with hydraulically pressed end connections and custom made tamper-proof net joints.

FEATURES SPIRAL STAIRS / 3 x NOTCHED LADDERS / CRISS-CROSS CLIMBER / NET WITH CLIMBING BLOCKS / 2 x CARGO NET / ROPE WALK / BALANCE BEAM