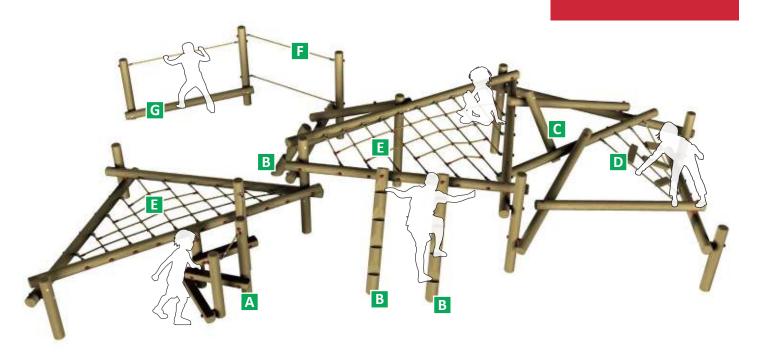

## JUNGLE CLIMBER MOX

FFH: 1.5m MIN. AREA: 88m<sup>2</sup>

Ropes and nets Polypropylene covered multifilament steel core rope secured with hydraulically pressed end connections and custom made tamper-proof net joints.

FEATURES SPIRAL STAIRS / 3 x NOTCHED LADDERS / CRISS-CROSS CLIMBER / NET WITH CLIMBING BLOCKS / 2 x CARGO NET / ROPE WALK / BALANCE BEAM