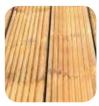

## **COMPLETE VERSION** - SEATS / SIDES / FLOOR / ROOF

SEAT HEIGHT: 0.4m MIN. AREA: 20m<sup>2</sup> min. area includes 1m freespace

High quality grooved deck boards, pressure treated to enhance durability and water resistance.