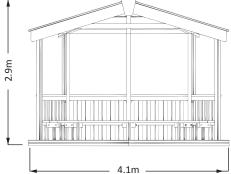

## 4m 1/2 OCTAGONAL SHELTER

## **COMPLETE VERSION** - SEATS / SIDES / FLOOR / ROOF

SEAT HEIGHT: 0.4m MIN. AREA: 20m<sup>2</sup> min. area includes 1m freespace

High quality grooved deck boards, pressure treated to enhance durability and water resistance.

2.1m

**4m HALF - WITHOUT ROOF** 

VARIATIONS

**4m HALF - STAGE ONLY** 

creative

DIAY