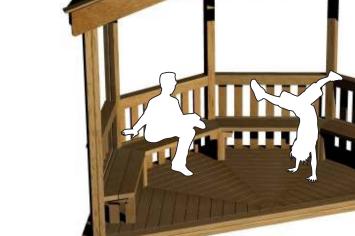

## 4m 1/2 OCTAGONAL SHELTER

## **COMPLETE VERSION** - SEATS / SIDES / FLOOR / ROOF

SEAT HEIGHT: 0.4m MIN. AREA: 20m<sup>2</sup> min. area includes 1m freespace

High quality grooved deck boards, pressure treated to enhance durability and water resistance.