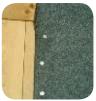

Traditional fibre based roofing product, the heavy duty Green mineral roofing felt is used to weatherproof the shelter.

All our timbers are pressure treated with a chrome-free and arsenicfree preservative which protects against decay and insect attack for 20 years.