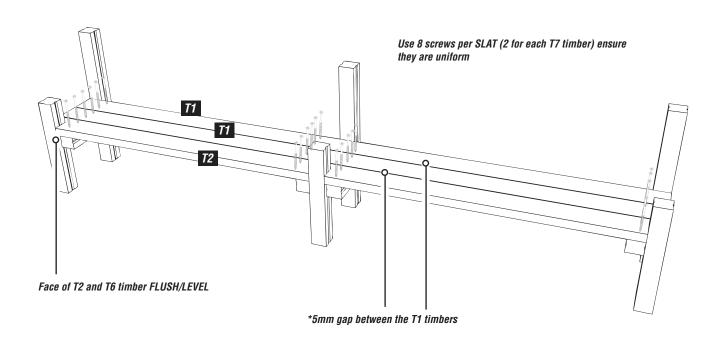

### Attach the T1 & T2 timbers to the T7 slat supports

Using 120mm brass screws