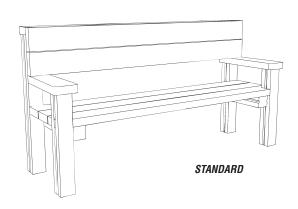

## **PARK BENCH - DOUBLE LENGTH**



## Assembly Instructions







## IMPORTANT - If foundation are required support legs will be have been extended 450mm

### PARTS required

T1 BENCH SLATS - QTY 4 (147mm x 47mm)

T2 BENCH SLAT FRONT - QTY 1 (147mm x 47mm)

**T3 TOP TRIM - QTY 1** (147mm x 47mm)



T4a ARM RESTS - QTY 2 (147mm x 47mm) T4b ARM REST - QTY 1 (147mm x 47mm)





\*IMPORTANT - if foundations required additional 450mm included

If freestanding use angle cleats and expansion bolts/excalibur bolts to secure seats onto tarmac

T5 BENCH SUPPORT (BACK) - QTY 3 (90mm x 90mm)



\*IMPORTANT - if foundations required additional 450mm included

If freestanding use angle cleats and expansion bolts/excalibur bolts to secure seats onto tarmac

T6 BENCH SUPPORT (FRONT) - QTY 3 (90mm x 90mm)

## PARTS required continued...













## TOOLS required