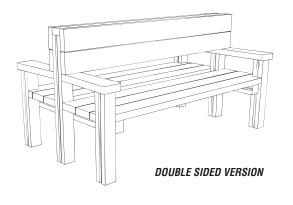

## **PARK BENCH - DOUBLE LENGTH**



## Assembly Instructions







## IMPORTANT - If foundation are required support legs will be have been extended 450mm

### PARTS required

T1 BENCH SLATS - QTY 4 (147mm x 47mm)

T2 BENCH SLAT FRONT - QTY 1 (147mm x 47mm)

**T3 TOP TRIM - QTY 1** (147mm x 47mm)



T4a ARM RESTS - QTY 2 (147mm x 47mm) T4b ARM REST - QTY 1 (147mm x 47mm)





\*IMPORTANT - if foundations required additional 450mm included

If freestanding use angle cleats and expansion bolts/excalibur bolts to secure seats onto tarmac

T5 BENCH SUPPORT (BACK) - QTY 3 (90mm x 90mm)



\*IMPORTANT - if foundations required additional 450mm included

If freestanding use angle cleats and expansion bolts/excalibur bolts to secure seats onto tarmac

T6 BENCH SUPPORT (FRONT) - QTY 3 (90mm x 90mm)

## PARTS required continued...













## TOOLS required