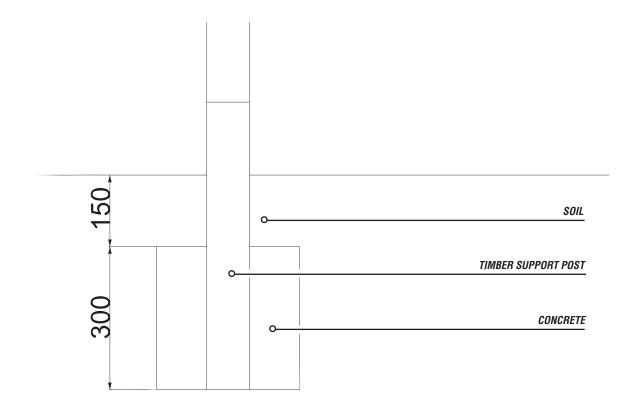

## IMPORTANT - If foundation are required support legs will be have been extended 450mm

\*IMPORTANT - if foundations required additional 450mm included

If freestanding use angle cleats and expansion bolts/excalibur bolts to secure seats onto tarmac

T5 BENCH SUPPORT (BACK) - QTY 3 (90mm x 90mm)

\*IMPORTANT - if foundations required additional 450mm included

If freestanding use angle cleats and expansion bolts/excalibur bolts to secure seats onto tarmac

T6 BENCH SUPPORT (FRONT) - QTY 3 (90mm x 90mm)