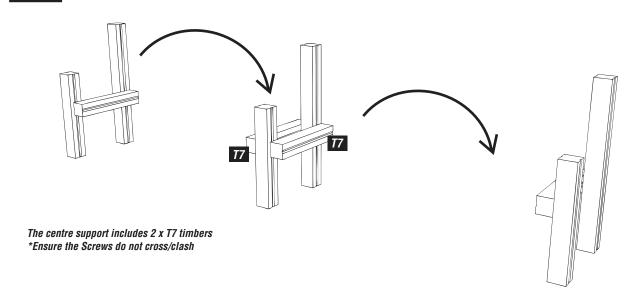

TS - QTY 4 (147mm x 47mm)

T2 BENCH SLAT FRONT - QTY 1 (147mm x 47mm)

**T3 TOP TRIM - QTY 1** (147mm x 47mm)



T4a ARM RESTS - QTY 2 (147mm x 47mm) T4b ARM REST - QTY 1 (147mm x 47mm)





\*IMPORTANT - if foundations required additional 450mm included

If freestanding use angle cleats and expansion bolts/excalibur bolts to secure seats onto tarmac

T5 BENCH SUPPORT (BACK) - QTY 3 (90mm x 90mm)



\*IMPORTANT - if foundations required additional 450mm included

If freestanding use angle cleats and expansion bolts/excalibur bolts to secure seats onto tarmac

T6 BENCH SUPPORT (FRONT) - QTY 3 (90mm x 90mm)

## PARTS required continued...













## TOOLS required







# 1

### If the bench IS pre-assembled JUMP TO STEP





## 3

### Repeat for the second set of T5, T6 & T7 timbers





### Attach the T1 & T2 timbers to the T7 slat supports

Using 120mm brass screws





### Attach the T4 (arm rests)

Using 120mm brass screws & 80mm brass screws



# 6

### Attach the T1 & T3 timbers to the T5 seat supports

Using 120mm brass screws



7

#### Install the ASSEMBLED BENCH

Using ANGLE CLEATS with 40mm brass screws and EXPANSION BOLTS or CONCRETE INTO GROUND as per foundation drawings



Follow the FOUNDATION DETAILS on Page 4

0R

Position angle cleats on the INSIDE of each SUPPORT

- Use 40mm brass screws to attach angle cleat to the support legs
- Use expansion bolts or EXCALIBUR bolts to secure the bolts to the concrete / tarmac