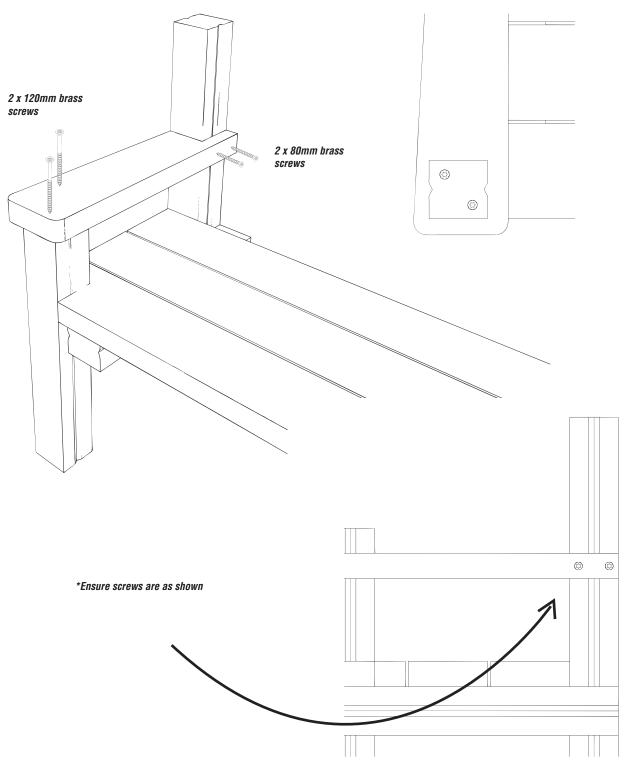

### Attach the T4 (arm rests)

Using 120mm brass screws & 80mm brass screws

### Attach the T1 & T3 timbers to the T5 seat supports

Using 120mm brass screws

7