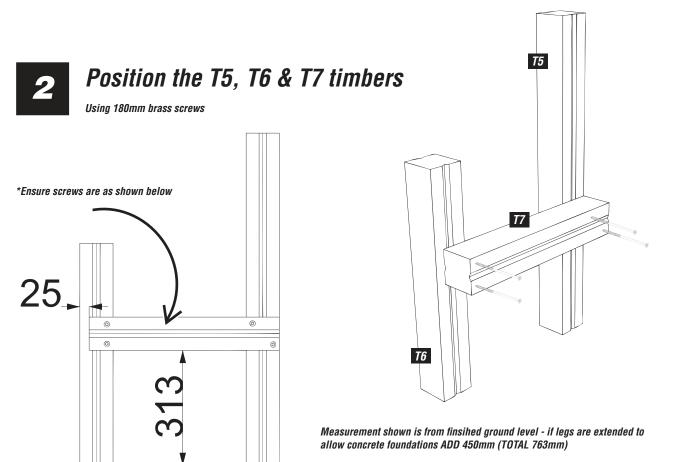

\*IMPORTANT - if foundations required additional 450mm included

If freestanding use angle cleats and expansion bolts/excalibur bolts to secure seats onto tarmac

T5 BENCH SUPPORT (BACK) - QTY 3 (90mm x 90mm)

\*IMPORTANT - if foundations required additional 450mm included

If freestanding use angle cleats and expansion bolts/excalibur bolts to secure seats onto tarmac

T6 BENCH SUPPORT (FRONT) - QTY 3 (90mm x 90mm)

### Repeat for the second set of T5, T6 & T7 timbers