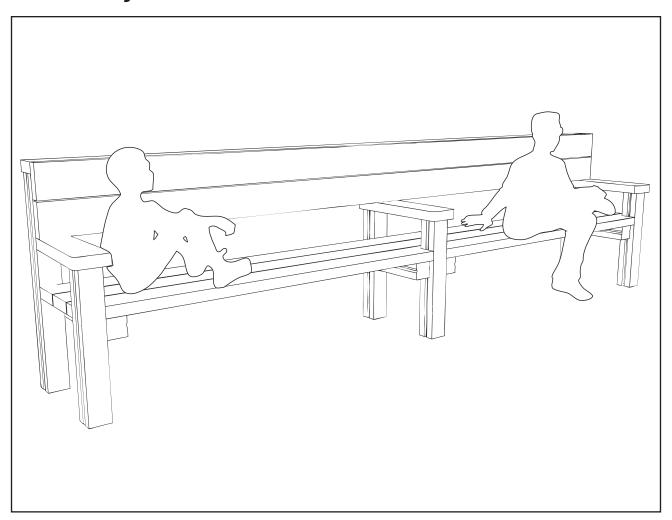

## **PARK BENCH - DOUBLE LENGTH**



## Assembly Instructions







## IMPORTANT - If foundation are required support legs will be have been extended 450mm

### PARTS required

T1 BENCH SLATS - QTY 4 (147mm x 47mm)

T2 BENCH SLAT FRONT - QTY 1 (147mm x 47mm)

**T3 TOP TRIM - QTY 1** (147mm x 47mm)



T4a ARM RESTS - QTY 2 (147mm x 47mm) T4b ARM REST - QTY 1 (147mm x 47mm)





\*IMPORTANT - if foundations required additional 450mm included

If freestanding use angle cleats and expansion bolts/excalibur bolts to secure seats onto tarmac

T5 BENCH SUPPORT (BACK) - QTY 3 (90mm x 90mm)



\*IMPORTANT - if foundations required additional 450mm included

If freestanding use angle cleats and expansion bolts/excalibur bolts to secure seats onto tarmac

T6 BENCH SUPPORT (FRONT) - QTY 3 (90mm x 90mm)

## PARTS required continued...













## TOOLS requir