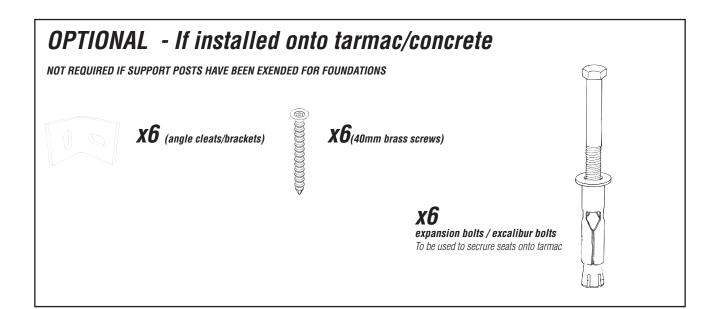

\*IMPORTANT - if foundations required additional 450mm included

If freestanding use angle cleats and expansion bolts/excalibur bolts to secure seats onto tarmac

T5 BENCH SUPPORT (BACK) - QTY 3 (90mm x 90mm)

\*IMPORTANT - if foundations required additional 450mm included

If freestanding use angle cleats and expansion bolts/excalibur bolts to secure seats onto tarmac

T6 BENCH SUPPORT (FRONT) - QTY 3 (90mm x 90mm)

#### Install the ASSEMBLED BENCH

Using ANGLE CLEATS with 40mm brass screws and EXPANSION BOLTS or CONCRETE INTO GROUND as per foundation drawings

Follow the FOUNDATION DETAILS on Page 4

0R

Position angle cleats on the INSIDE of each SUPPORT

- Use 40mm brass screws to attach angle cleat to the support legs
- Use expansion bolts or EXCALIBUR bolts to secure the bolts to the concrete / tarmac