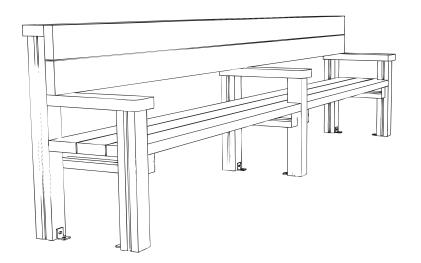

#### Install the ASSEMBLED BENCH

Using ANGLE CLEATS with 40mm brass screws and EXPANSION BOLTS or CONCRETE INTO GROUND as per foundation drawings

Follow the FOUNDATION DETAILS on Page 4

0R

Position angle cleats on the INSIDE of each SUPPORT

- Use 40mm brass screws to attach angle cleat to the support legs
- Use expansion bolts or EXCALIBUR bolts to secure the bolts to the concrete / tarmac