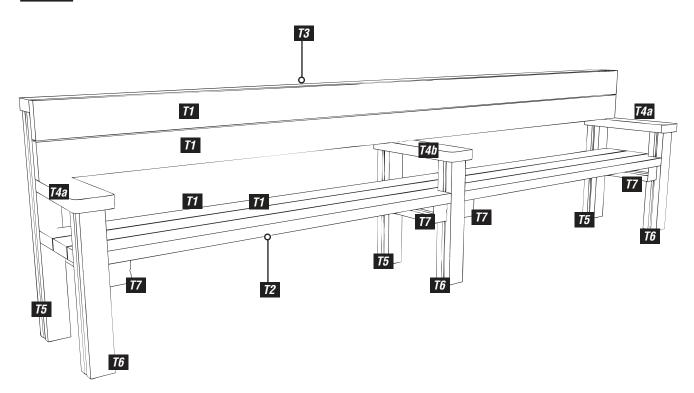

### PARTS required

T1 BENCH SLATS - QTY 4 (147mm x 47mm)

T2 BENCH SLAT FRONT - QTY 1 (147mm x 47mm)

**T3 TOP TRIM - QTY 1** (147mm x 47mm)

T4a ARM RESTS - QTY 2 (147mm x 47mm) T4b ARM REST - QTY 1 (147mm x 47mm)

\*IMPORTANT - if foundations required additional 450mm included

If freestanding use angle cleats and expansion bolts/excalibur bolts to secure seats onto tarmac

T5 BENCH SUPPORT (BACK) - QTY 3 (90mm x 90mm)

\*IMPORTANT - if foundations required additional 450mm included

If freestanding use angle cleats and expansion bolts/excalibur bolts to secure seats onto tarmac

T6 BENCH SUPPORT (FRONT) - QTY 3 (90mm x 90mm)