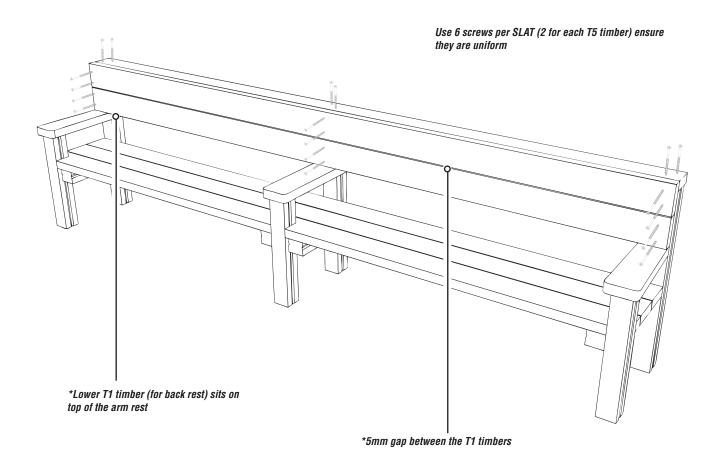

### Attach the T1 & T2 timbers to the T7 slat supports

Using 120mm brass screws

### Attach the T4 (arm rests)

Using 120mm brass screws & 80mm brass screws