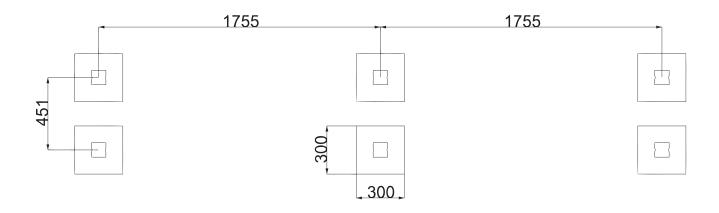

#### Install the ASSEMBLED BENCH

Using ANGLE CLEATS with 40mm brass screws and EXPANSION BOLTS or CONCRETE INTO GROUND as per foundation drawings

Follow the FOUNDATION DETAILS on Page 4

0R

Position angle cleats on the INSIDE of each SUPPORT