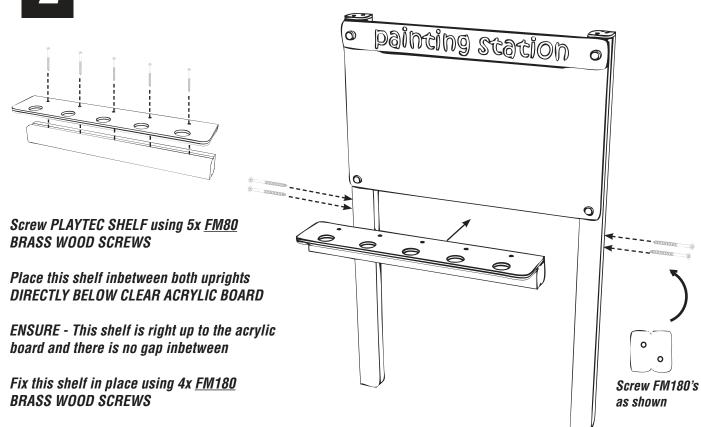

s

Using M12 CUP SQUARE BOLTS / NYLOCS / END CAPS



# Additional Dimensions for CHALK BOARD



#### **PAINTING STATION**

#### Installation Instructions







**X2** 130mm HEX BOLT

**X2** 120mm HEX BOLT



**X2** N1 Torktainers



**X2** 3B Torktainers



X9 FM80 'Brass wood screws'
X4 FM180 'Brass wood screws'



**X8** COVERED ENDS



**X4** M12 'NYLOC'

### TOOLS required













#### Installation Instructions



#### Attach CLEAR ACRYLIC and PLAYTEC SIGN to timber

USING (IN ORDER FROM FRONT) 4 X COVERED END, 4 X HEX BOLTS (2 X 130mm TOP / 2 X 120mm BOTTOM) 4 X M12 NYLOC, 4 X COVERED END





Once boards are fixed - TORKTAINER the SIGN and CLEAR ACRYLIC BOARD together using 1 x 3B / 1 X N1 TORKTAINER

2

#### Attach PLAYTEC SHELF to "PB111b" timber and secure between uprights





#### Attach PLAYTEC PAPER HOLDER between UPRIGHTS

Using PLAYTEC BRACKETS slid through top and bottom sections (A) and PLACTEC SPACERS (B) to fix to timber uprights using 4 x FM80 BRASS WOOD SCREWS (C)





#### Attach PLAYTEC PAPER HOLDER together

Using 1 x 3B / 1 X N1 TORKTAINER



#### Additional Dimensions for PAINTING STATION





#### **WHITE BOARD**

#### Installation Instructions











#### Installation Instructions



#### Attach the WHITE BOARD to the PB1 timbers

Using M12 CUP SQUARE BOLTS / NYLOCS / END CAPS



# Additional Dimensions for WHITE BOARD



#### **PERSPEX BOARD**

#### Installation Instructions





x1 Perspex board







#### Installation Instructions



#### Attach the PERSPEX BOARD to the PB1 timbers

Using M12 CUP SQUARE BOLTS / NYLOCS / END CAPS