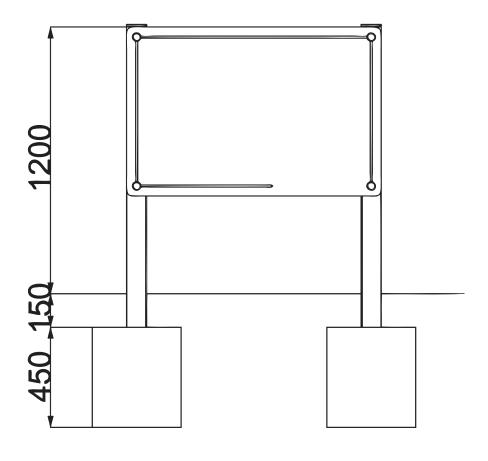

n UPRIGHTS

Using PLAYTEC BRACKETS slid through top and bottom sections (A) and PLACTEC SPACERS (B) to fix to timber uprights using 4 x FM80 BRASS WOOD SCREWS (C)





#### Attach PLAYTEC PAPER HOLDER together

Using 1 x 3B / 1 X N1 TORKTAINER



#### Additional Dimensions for PAINTING STATION





#### **WHITE BOARD**

#### Installation Instructions











#### Installation Instructions



#### Attach the WHITE BOARD to the PB1 timbers

Using M12 CUP SQUARE BOLTS / NYLOCS / END CAPS



# Additional Dimensions for WHITE BOARD



#### **PERSPEX BOARD**

#### Installation Instructions





x1 Perspex board







#### Installation Instructions



#### Attach the PERSPEX BOARD to the PB1 timbers

Using M12 CUP SQUARE BOLTS / NYLOCS / END CAPS



# Additional Dimensions for PERSPEX BOARD



#### Additional Dimensions for ART STAGE