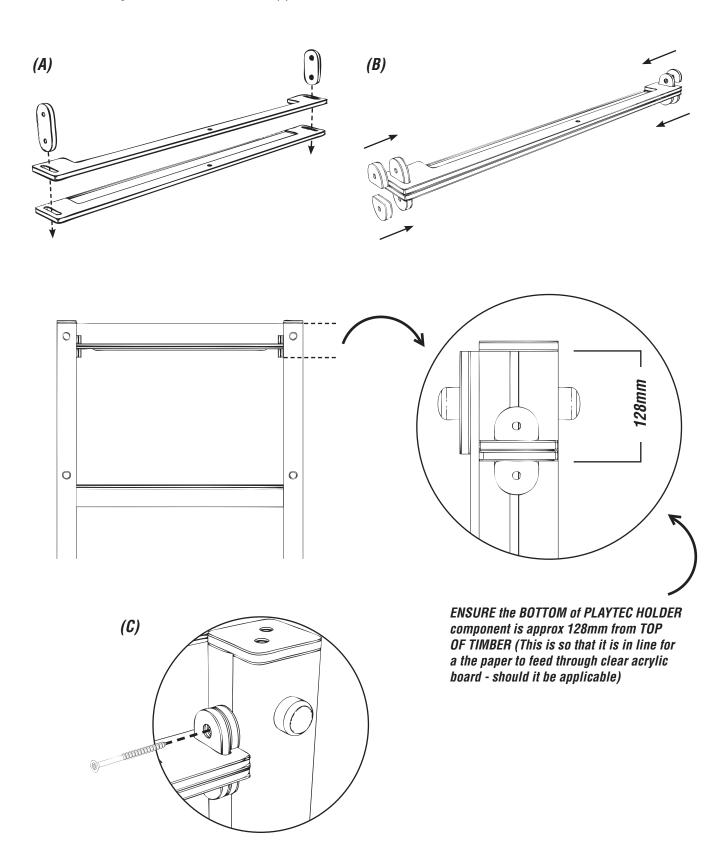

#### Attach PLAYTEC PAPER HOLDER between UPRIGHTS

Using PLAYTEC BRACKETS slid through top and bottom sections (A) and PLACTEC SPACERS (B) to fix to timber uprights using 4 x FM80 BRASS WOOD SCREWS (C)

#### Attach PLAYTEC PAPER HOLDER together

Using 1 x 3B / 1 X N1 TORKTAINER