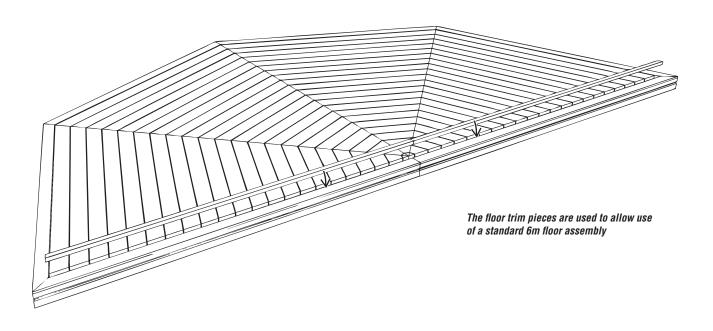

# Screw the floor trim pieces (cut deck board) to the T2B timbers Using deck screws