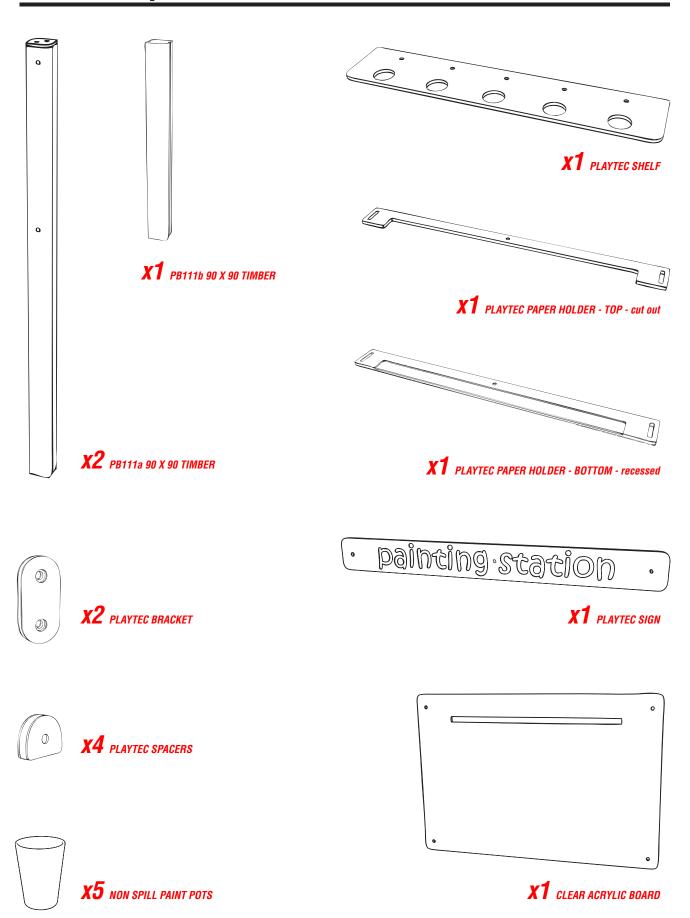

#### Installation Instructions

**X2** 130mm HEX BOLT

**X2** 120mm HEX BOLT

**X2** N1 Torktainers

**X2** 3B Torktainers

X9 FM80 'Brass wood screws'
X4 FM180 'Brass wood screws'

**X8** COVERED ENDS

**X4** M12 'NYLOC'

#### Attach CLEAR ACRYLIC and PLAYTEC SIGN to timber

USING (IN ORDER FROM FRONT) 4 X COVERED END, 4 X HEX BOLTS (2 X 130mm TOP / 2 X 120mm BOTTOM) 4 X M12 NYLOC, 4 X COVERED END

Once boards are fixed - TORKTAINER the SIGN and CLEAR ACRYLIC BOARD together using 1 x 3B / 1 X N1 TORKTAINER

#### Attach PLAYTEC SHELF to "PB111b" timber and secure between uprights

#### Attach PLAYTEC PAPER HOLDER between UPRIGHTS

Using PLAYTEC BRACKETS slid through top and bottom sections (A) and PLACTEC SPACERS (B) to fix to timber uprights using 4 x FM80 BRASS WOOD SCREWS (C)

#### Attach PLAYTEC PAPER HOLDER together

Using 1 x 3B / 1 X N1 TORKTAINER