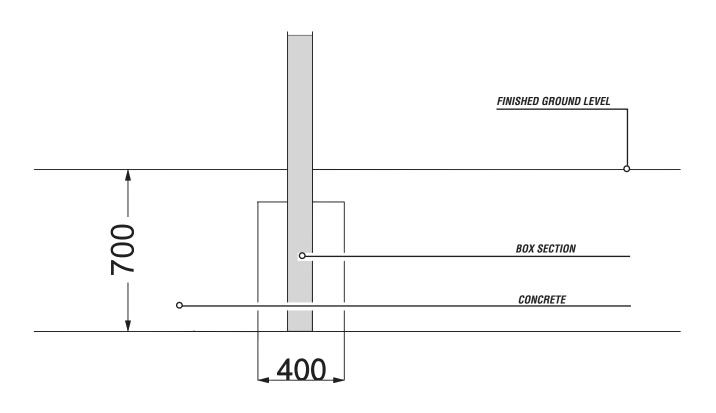

R ACRYLIC BOARD together using 1 x 3B / 1 X N1 TORKTAINER

2

#### Attach PLAYTEC SHELF to "PB111b" timber and secure between uprights





#### Attach PLAYTEC PAPER HOLDER between UPRIGHTS

Using PLAYTEC BRACKETS slid through top and bottom sections (A) and PLACTEC SPACERS (B) to fix to timber uprights using 4 x FM80 BRASS WOOD SCREWS (C)





#### Attach PLAYTEC PAPER HOLDER together

Using 1 x 3B / 1 X N1 TORKTAINER



#### Additional Dimensions for PAINTING STATION





#### **WHITE BOARD**

#### Installation Instructions











#### Installation Instructions



#### Attach the WHITE BOARD to the PB1 timbers

Using M12 CUP SQUARE BOLTS / NYLOCS / END CAPS



# Additional Dimensions for WHITE BOARD



#### **PERSPEX BOARD**

#### Installation Instructions





x1 Perspex board







#### Installation Instructions



#### Attach the PERSPEX BOARD to the PB1 timbers

Using M12 CUP SQUARE BOLTS / NYLOCS / END CAPS



# Additional Dimensions for PERSPEX BOARD



#### Additional Dimensions for ART STAGE