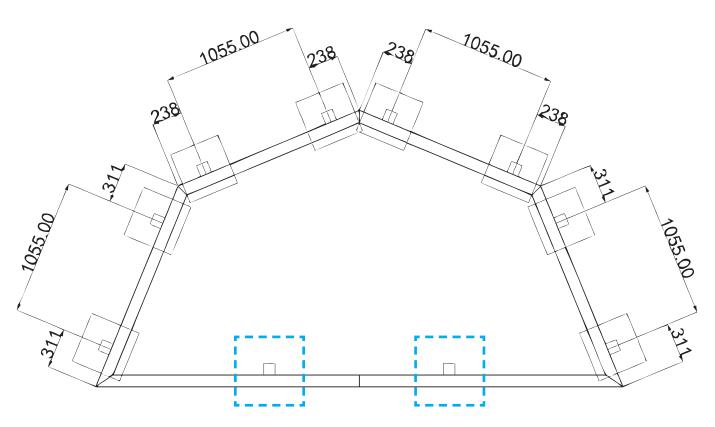

# **Position the T2 timbers**All grooved faces will be UP (use a concrete slab in the centre if required)

# Screw 67.5 degree angle bracket to T2A/B's & T3A/B Timbers Using 80mm brass screws