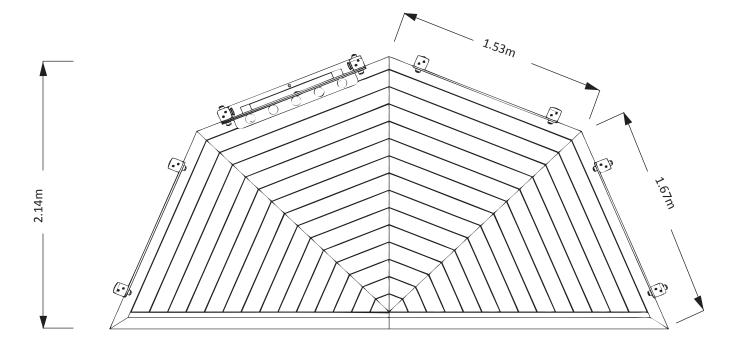

h top and bottom sections (A) and PLACTEC SPACERS (B) to fix to timber uprights using 4 x FM80 BRASS WOOD SCREWS (C)





#### Attach PLAYTEC PAPER HOLDER together

Using 1 x 3B / 1 X N1 TORKTAINER



#### Additional Dimensions for PAINTING STATION





#### **WHITE BOARD**

#### Installation Instructions











#### Installation Instructions



#### Attach the WHITE BOARD to the PB1 timbers

Using M12 CUP SQUARE BOLTS / NYLOCS / END CAPS



# Additional Dimensions for WHITE BOARD



#### **PERSPEX BOARD**

#### Installation Instructions





x1 Perspex board







#### Installation Instructions



#### Attach the PERSPEX BOARD to the PB1 timbers

Using M12 CUP SQUARE BOLTS / NYLOCS / END CAPS



# Additional Dimensions for PERSPEX BOARD



#### Additional Dimensions for ART STAGE