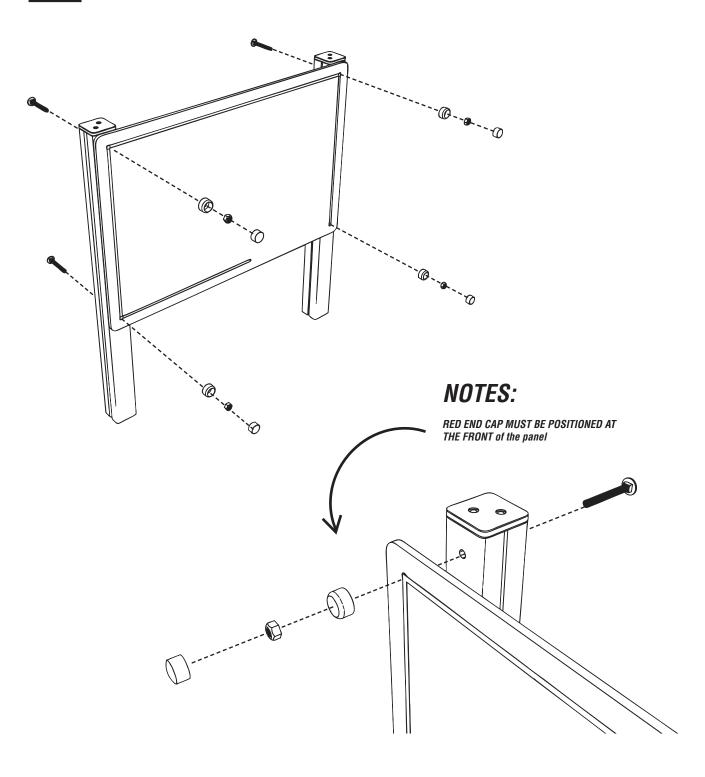

#### Attach the CHALK BOARD to the PB1 timbers

Using M12 CUP SQUARE BOLTS / NYLOCS / END CAPS

#### Attach the WHITE BOARD to the PB1 timbers

Using M12 CUP SQUARE BOLTS / NYLOCS / END CAPS

#### Attach the PERSPEX BOARD to the PB1 timbers

Using M12 CUP SQUARE BOLTS / NYLOCS / END CAPS