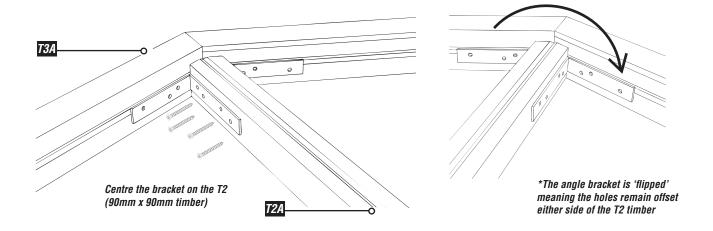

# Screw 67.5 degree angle bracket to T2A/B's & T3A/B Timbers Using 80mm brass screws