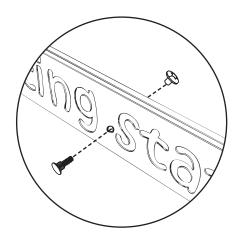

#### Attach CLEAR ACRYLIC and PLAYTEC SIGN to timber

USING (IN ORDER FROM FRONT) 4 X COVERED END, 4 X HEX BOLTS (2 X 130mm TOP / 2 X 120mm BOTTOM) 4 X M12 NYLOC, 4 X COVERED END

Once boards are fixed - TORKTAINER the SIGN and CLEAR ACRYLIC BOARD together using 1 x 3B / 1 X N1 TORKTAINER