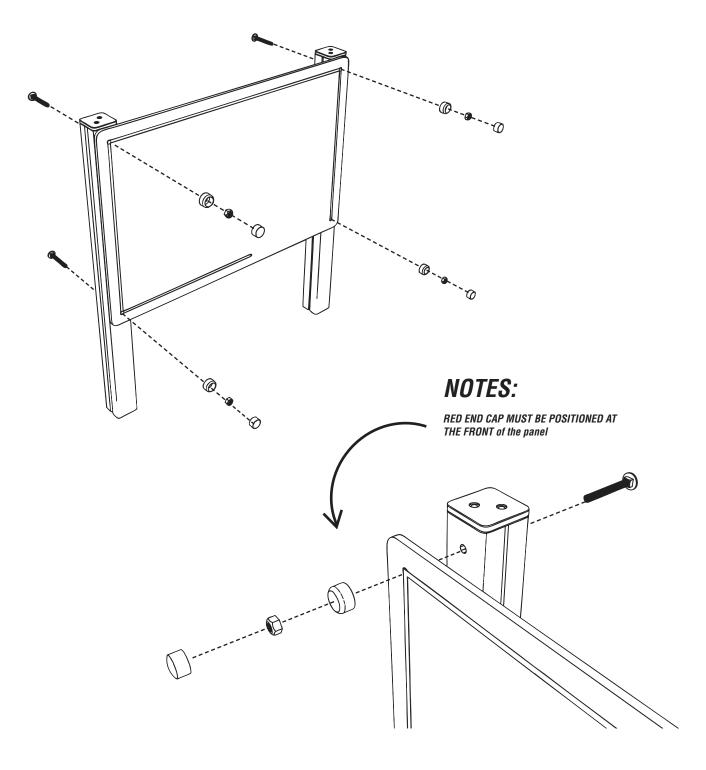

#### Attach the CHALK BOARD to the PB1 timbers

Using M12 CUP SQUARE BOLTS / NYLOCS / END CAPS