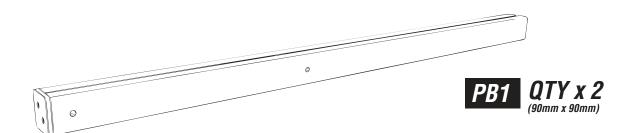

#### Installation Instructions

#### Attach the CHALK BOARD to the PB1 timbers

Using M12 CUP SQUARE BOLTS / NYLOCS / END CAPS