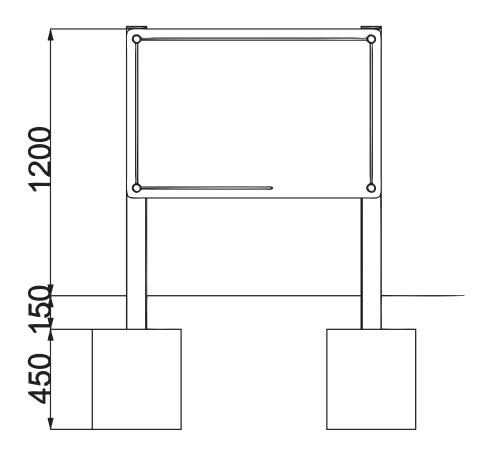

the T2B timbers to the T3C timbers**Using 120mm brass screws





#### Attach the floor assembly to T2 & T3 timbers

Using angle cleats / brackets with 80mm brass screws (into T3 timbers) & 120mm brass screw (into T2 timbers)



6

#### Screw the decking to the T2 timbers

Using 2 deck screws either side of each slat





# Screw the floor assembly (triangular section) to the T2 timbers Using 2 deck screws either side of each slat



8

# Screw the floor trim pieces (cut deck board) to the T2B timbers Using deck screws



#### **Additional Dimensions**



#### **CHALK BOARD**

#### Installation Instructions











#### Installation Instructions



#### Attach the CHALK BOARD to the PB1 timbers

Using M12 CUP SQUARE BOLTS / NYLOCS / END CAPS



# Additional Dimensions for CHALK BOARD



#### **PAINTING STATION**

#### Installation Instructions







**X2** 130mm HEX BOLT

**X2** 120mm HEX BOLT



**X2** N1 Torktainers



**X2** 3B Torktainers



X9 FM80 'Brass wood screws'
X4 FM180 'Brass wood screws'



**X8** COVERED ENDS



**X4** M12 'NYLOC'

### TOOLS required













#### Installation Instructions



#### Attach CLEAR ACRYLIC and PLAYTEC SIGN to timber

USING (IN ORDER FROM FRONT) 4 X COVERED END, 4 X HEX BOLTS (2 X 130mm TOP / 2 X 120mm BOTTOM) 4 X M12 NYLOC, 4 X COVERED END





Once boards are fixed - TORKTAINER the SIGN and CLEAR ACRYLIC BOARD together using 1 x 3B / 1 X N1 TORKTAINER

2

#### Attach PLAYTEC SHELF to "PB111b" timber and secure between uprights





#### Attach PLAYTEC PAPER HOLDER between UPRIGHTS

Using PLAYTEC BRACKETS slid through top