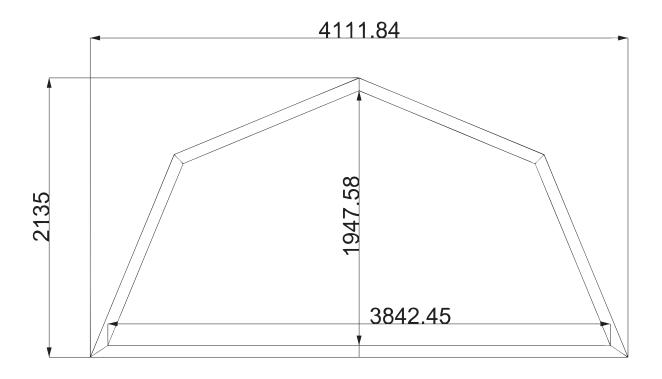

STAGE**Installation Instructions





#### **CONTENTS**

| 4m STAGE ONLY                     | (pg. 2 - 9)   |
|-----------------------------------|---------------|
| CHALK BOARD                       | (pg. 10 - 14) |
| PAINTING STATION                  | (pg. 15 - 21) |
| WHITE BOARD                       | (pg. 22 - 26) |
| PERSPEX BOARD                     | (pg. 27 - 31) |
| ADDITIONAL DIMENSIONS - ART STAGE | (pg. 32)      |



### PARTS required continued...



**X26** (FM120 BRASS WOOD SCREW)
To be used for floor assembly to main support beams



**X80** (FM80 BRASS WOOD SCREW)
To be used for floor assembly & 67.5 degree angle brackets



**X250** (4.5 **X 63MM DECKTITE SCREW)**To be used for floor assembly (deck boards) to main support beams and floor trim

#### TOOLS required







\*\*The 2 x 90x90mm timbers highlighted in **BLUE** above are addition timber supports (should they be required) to level the stage.



#### Construct the main beam assembly BEFORE adding floor



# **Position the T2 timbers**All grooved faces will be UP (use a concrete slab in the centre if required)





# Screw 67.5 degree angle bracket to T2A/B's & T3A/B Timbers Using 80mm brass screws





# **Screw the T2B timbers to the T3C timbers**Using 120mm brass screws





#### Attach the floor assembly to T2 & T3 timbers

Using angle cleats / brackets with 80mm brass screws (into T3 timbers) & 120mm brass screw (into T2 timbers)



6

#### Screw the decking to the T2 timbers

Using 2 deck screws either side of each slat





# Screw the floor assembly (triangular section) to the T2 timber