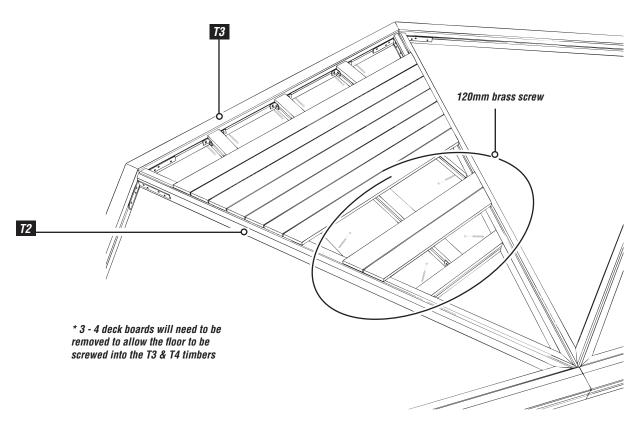

#### Screw the decking to the T2 timbers

Using 2 deck screws either side of each slat

# Screw the floor assembly (triangular section) to the T2 timbers Using 2 deck screws either side of each slat

8