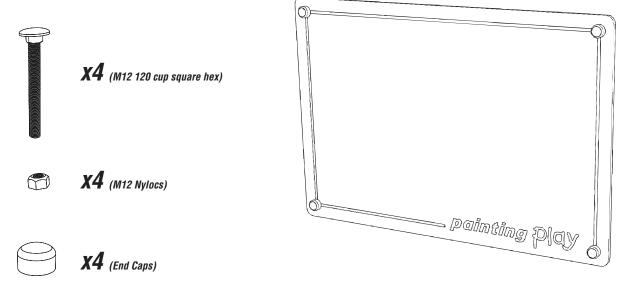

#### Attach the CHALK BOARD to the PB1 timbers

Using M12 CUP SQUARE BOLTS / NYLOCS / END CAPS

#### Attach the WHITE BOARD to the PB1 timbers

Using M12 CUP SQUARE BOLTS / NYLOCS / END CAPS

#### Attach the PERSPEX BOARD to the PB1 timbers

Using M12 CUP SQUARE BOLTS / NYLOCS / END CAPS