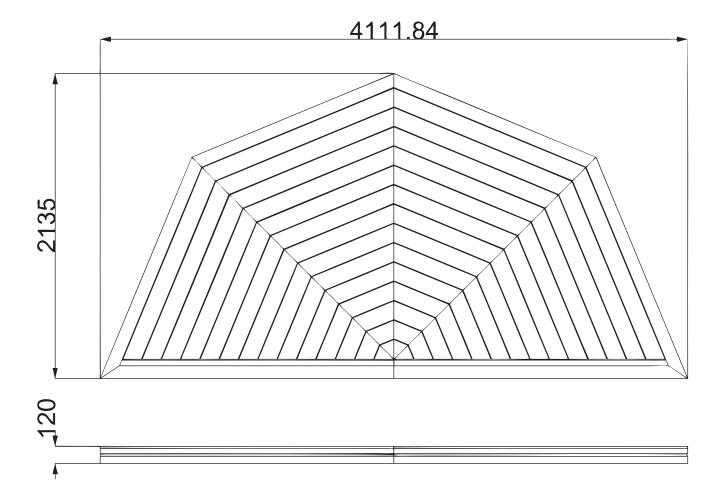

embly BEFORE adding floor



# **Position the T2 timbers**All grooved faces will be UP (use a concrete slab in the centre if required)





# Screw 67.5 degree angle bracket to T2A/B's & T3A/B Timbers Using 80mm brass screws





# **Screw the T2B timbers to the T3C timbers**Using 120mm brass screws





#### Attach the floor assembly to T2 & T3 timbers

Using angle cleats / brackets with 80mm brass screws (into T3 timbers) & 120mm brass screw (into T2 timbers)



6

#### Screw the decking to the T2 timbers

Using 2 deck screws either side of each slat





# Screw the floor assembly (triangular section) to the T2 timbers Using 2 deck screws either side of each slat



8

# Screw the floor trim pieces (cut deck board) to the T2B timbers Using deck screws



#### **Additional Dimensions**



#### **CHALK BOARD**

#### Installation Instructions











#### Installation Instructions



#### Attach the CHALK BOARD to the PB1 timbers

Using M12 CUP SQUARE BOLTS / NYLOCS / END CAPS



# Additional Dimensions for CHALK BOARD



#### **PAINTING STATION**

#### Installation Instructions







**X2** 130mm HEX BOLT

**X2** 120mm HEX BOLT



**X2** N1 Torktainers



**X2** 3B Torktainers



X9 FM80 'Brass wood screws'
X4 FM180 'Brass wood screws'



**X8** COVERED ENDS



**X4** M12 'NYLOC'

### TOOLS required













#### Installation Instructions



#### Attach CLEAR ACRYLIC and PLAYTEC SIGN to timber

USING (IN ORDER FROM FRONT) 4 X COVERED END, 4 X HEX BOLTS (2 X 130mm TOP / 2 X 120mm BOTTOM) 4 X M12 NYLOC, 4 X COVERED END





Once boards are fixed - TORKTAINER the SIGN