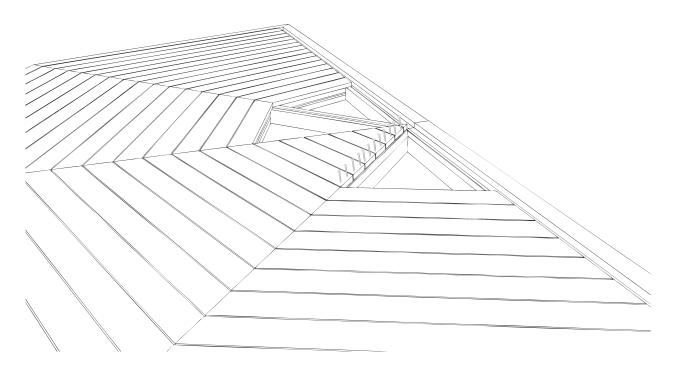

# Screw the floor assembly (triangular section) to the T2 timbers Using 2 deck screws either side of each slat

8