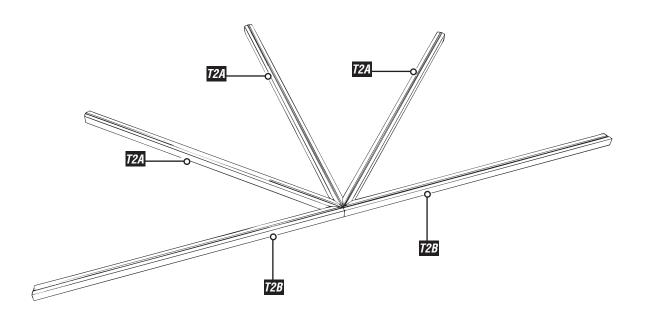

# **Position the T2 timbers**All grooved faces will be UP (use a concrete slab in the centre if required)