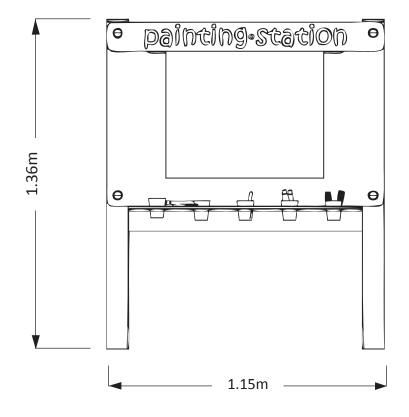

**X4** M12 'NYLOC'

### TOOLS required













#### Installation Instructions



#### Attach CLEAR ACRYLIC and PLAYTEC SIGN to timber

USING (IN ORDER FROM FRONT) 4 X COVERED END, 4 X HEX BOLTS (2 X 130mm TOP / 2 X 120mm BOTTOM) 4 X M12 NYLOC, 4 X COVERED END





Once boards are fixed - TORKTAINER the SIGN and CLEAR ACRYLIC BOARD together using 1 x 3B / 1 X N1 TORKTAINER

2

#### Attach PLAYTEC SHELF to "PB111b" timber and secure between uprights





#### Attach PLAYTEC PAPER HOLDER between UPRIGHTS

Using PLAYTEC BRACKETS slid through top and bottom sections (A) and PLACTEC SPACERS (B) to fix to timber uprights using 4 x FM80 BRASS WOOD SCREWS (C)





#### Attach PLAYTEC PAPER HOLDER together

Using 1 x 3B / 1 X N1 TORKTAINER



#### Additional Dimensions for PAINTING STATION





#### **WHITE BOARD**

#### Installation Instructions











#### Installation Instructions



#### Attach the WHITE BOARD to the PB1 timbers

Using M12 CUP SQUARE BOLTS / NYLOCS / END CAPS



# Additional Dimensions for WHITE BOARD



#### **PERSPEX BOARD**

#### Installation Instructions





x1 Perspex board







#### Installation Instructions



#### Attach the PERSPEX BOARD to the PB1 timbers

Using M12 CUP SQUARE BOLTS / NYLOCS / END CAPS



# Additional Dimensions for PERSPEX BOARD



#### Additional Dimensions for ART STAGE