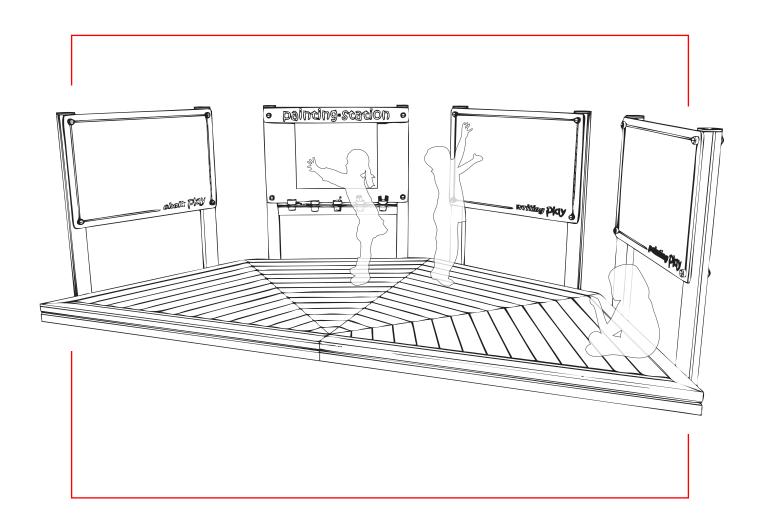

# **ART STAGE**Installation Instructions

#### **CONTENTS**

| 4m STAGE ONLY                     | (pg. 2 - 9)   |
|-----------------------------------|---------------|
| CHALK BOARD                       | (pg. 10 - 14) |
| PAINTING STATION                  | (pg. 15 - 21) |
| WHITE BOARD                       | (pg. 22 - 26) |
| PERSPEX BOARD                     | (pg. 27 - 31) |
| ADDITIONAL DIMENSIONS - ART STAGE | (pg. 32)      |