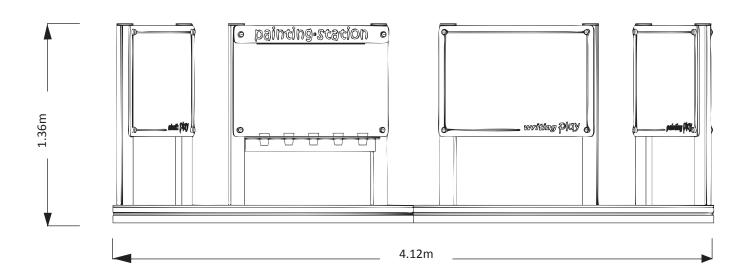

ugh top and bottom sections (A) and PLACTEC SPACERS (B) to fix to timber uprights using 4 x FM80 BRASS WOOD SCREWS (C)





#### Attach PLAYTEC PAPER HOLDER together

Using 1 x 3B / 1 X N1 TORKTAINER



#### Additional Dimensions for PAINTING STATION





#### **WHITE BOARD**

#### Installation Instructions











#### Installation Instructions



#### Attach the WHITE BOARD to the PB1 timbers

Using M12 CUP SQUARE BOLTS / NYLOCS / END CAPS



# Additional Dimensions for WHITE BOARD



#### **PERSPEX BOARD**

#### Installation Instructions





x1 Perspex board







#### Installation Instructions



#### Attach the PERSPEX BOARD to the PB1 timbers

Using M12 CUP SQUARE BOLTS / NYLOCS / END CAPS



# Additional Dimensions for PERSPEX BOARD



#### Additional Dimensions for ART STAGE