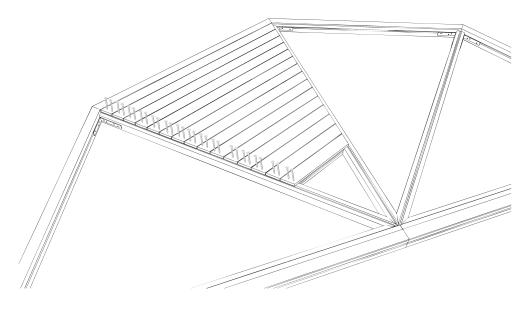

#### Attach the floor assembly to T2 & T3 timbers

Using angle cleats / brackets with 80mm brass screws (into T3 timbers) & 120mm brass screw (into T2 timbers)

6

#### Screw the decking to the T2 timbers

Using 2 deck screws either side of each slat