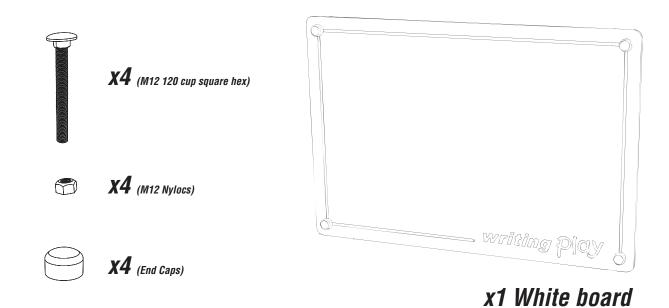

#### Attach the WHITE BOARD to the PB1 timbers

Using M12 CUP SQUARE BOLTS / NYLOCS / END CAPS