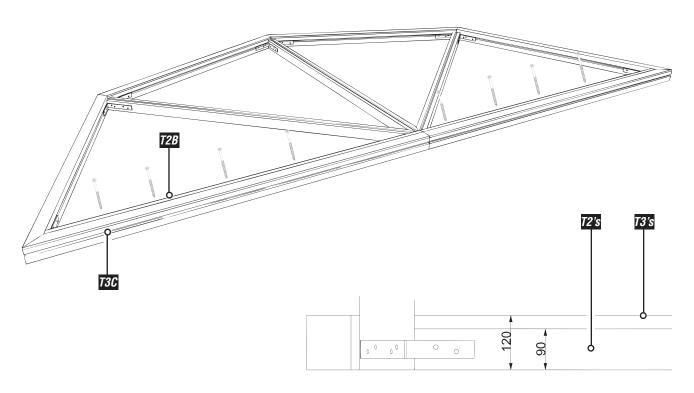

#### Attach the floor assembly to T2 & T3 timbers

Using angle cleats / brackets with 80mm brass screws (into T3 timbers) & 120mm brass screw (into T2 timbers)

6