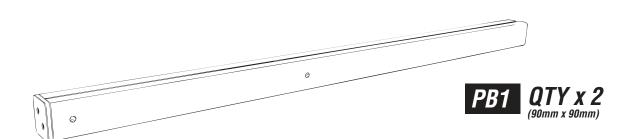

#### TOOLS required

\*\*The 2 x 90x90mm timbers highlighted in **BLUE** above are addition timber supports (should they be required) to level the stage.