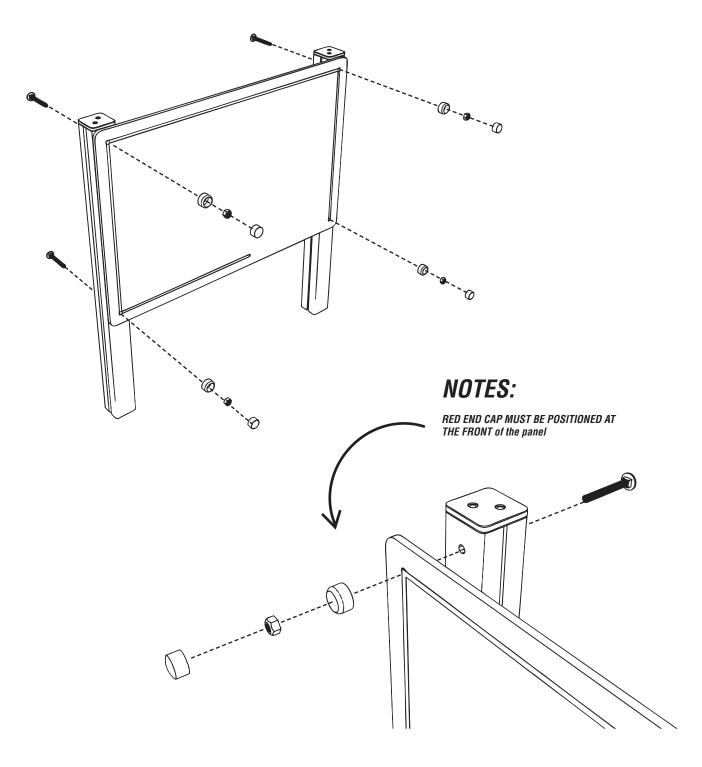

#### Attach the CHALK BOARD to the PB1 timbers

Using M12 CUP SQUARE BOLTS / NYLOCS / END CAPS