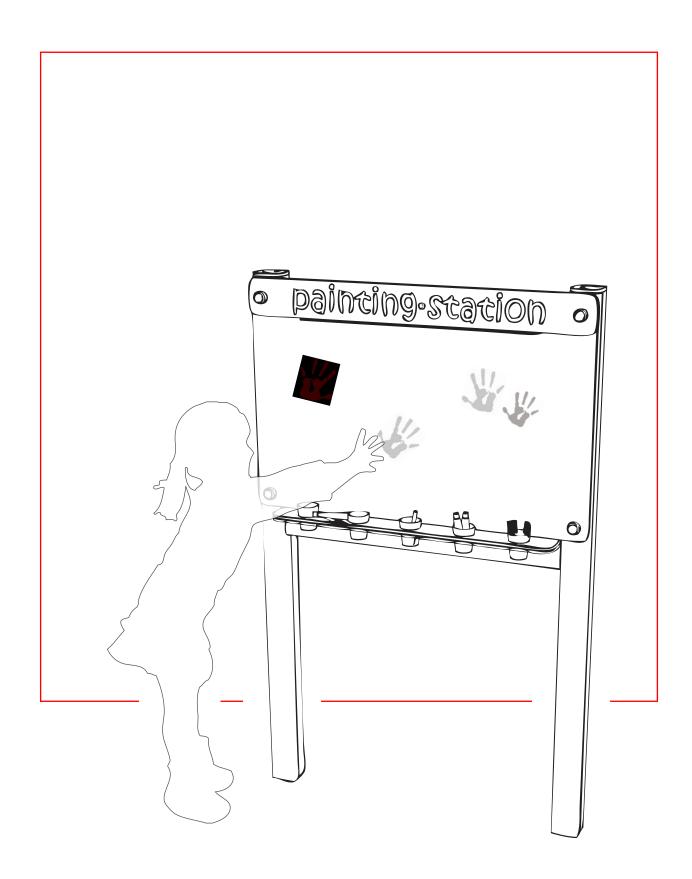

#### **PAINTING STATION**

#### Installation Instructions

**X2** 130mm HEX BOLT

**X2** 120mm HEX BOLT

**X2** N1 Torktainers

**X2** 3B Torktainers

X9 FM80 'Brass wood screws'
X4 FM180 'Brass wood screws'

**X8** COVERED ENDS

**X4** M12 'NYLOC'