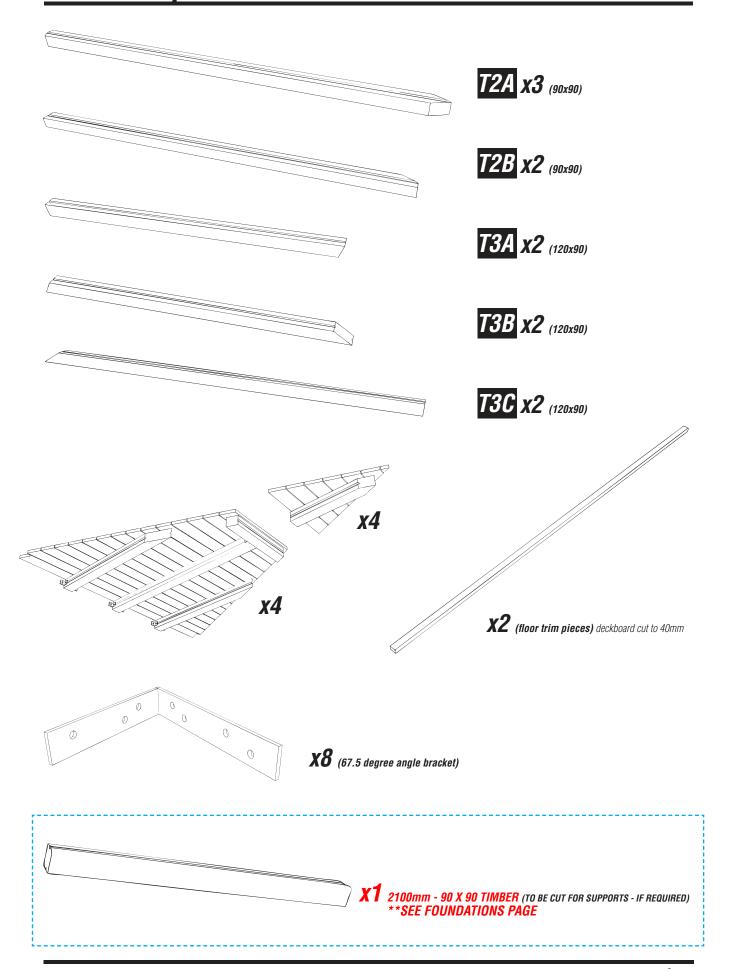

### PARTS required continued...

**X26** (FM120 BRASS WOOD SCREW)
To be used for floor assembly to main support beams

**X80** (FM80 BRASS WOOD SCREW)
To be used for floor assembly & 67.5 degree angle brackets

**X250** (4.5 **X 63MM DECKTITE SCREW)**To be used for floor assembly (deck boards) to main support beams and floor trim

#### TOOLS required

\*\*The 2 x 90x90mm timbers highlighted in **BLUE** above are addition timber supports (should they be required) to level the stage.

#### Construct the main beam assembly BEFORE adding floor

# **Position the T2 timbers**All grooved faces will be UP (use a concrete slab in the centre if required)

# Screw 67.5 degree angle bracket to T2A/B's & T3A/B Timbers Using 80mm brass screws

# **Screw the T2B timbers to the T3C timbers**Using 120mm brass screws

#### Attach the floor assembly to T2 & T3 timbers

Using angle cleats / brackets with 80mm brass screws (into T3 timbers) & 120mm brass screw (into T2 timbers)

6

#### Screw the decking to the T2 timbers

Using 2 deck screws either side of each slat

# Screw the floor assembly (triangular section) to the T2 timbers Using 2 deck screws either side of each slat

8

# Screw the floor trim pieces (cut deck board) to the T2B timbers Using deck screws