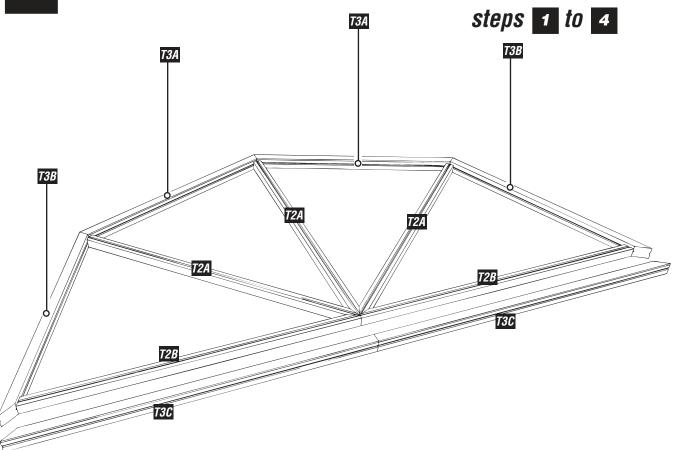

# **Screw the T2B timbers to the T3C timbers**Using 120mm brass screws

#### Attach the floor assembly to T2 & T3 timbers

Using angle cleats / brackets with 80mm brass screws (into T3 timbers) & 120mm brass screw (into T2 timbers)

6