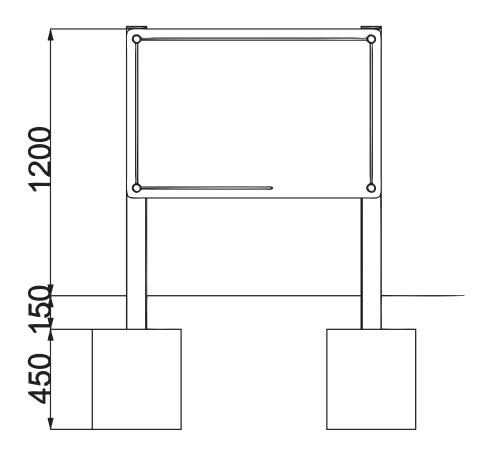

# Additional Dimensions for CHALK BOARD

# Additional Dimensions for WHITE BOARD

# Additional Dimensions for PERSPEX BOARD