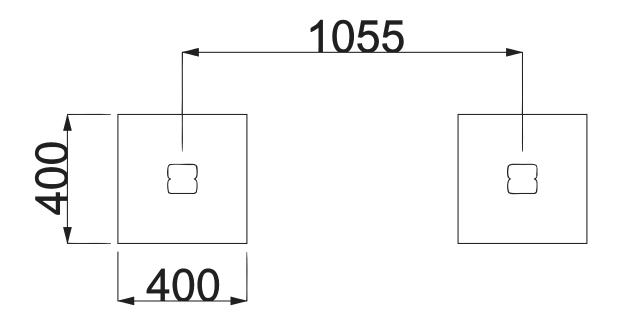

allation Instructions



#### Attach CLEAR ACRYLIC and PLAYTEC SIGN to timber

USING (IN ORDER FROM FRONT) 4 X COVERED END, 4 X HEX BOLTS (2 X 130mm TOP / 2 X 120mm BOTTOM) 4 X M12 NYLOC, 4 X COVERED END





Once boards are fixed - TORKTAINER the SIGN and CLEAR ACRYLIC BOARD together using 1 x 3B / 1 X N1 TORKTAINER

2

#### Attach PLAYTEC SHELF to "PB111b" timber and secure between uprights





#### Attach PLAYTEC PAPER HOLDER between UPRIGHTS

Using PLAYTEC BRACKETS slid through top and bottom sections (A) and PLACTEC SPACERS (B) to fix to timber uprights using 4 x FM80 BRASS WOOD SCREWS (C)





#### Attach PLAYTEC PAPER HOLDER together

Using 1 x 3B / 1 X N1 TORKTAINER



#### Additional Dimensions for PAINTING STATION





#### **WHITE BOARD**

#### Installation Instructions











#### Installation Instructions



#### Attach the WHITE BOARD to the PB1 timbers

Using M12 CUP SQUARE BOLTS / NYLOCS / END CAPS



# Additional Dimensions for WHITE BOARD



#### **PERSPEX BOARD**

#### Installation Instructions





x1 Perspex board







#### Installation Instructions



#### Attach the PERSPEX BOARD to the PB1 timbers

Using M12 CUP SQUARE BOLTS / NYLOCS / END CAPS



# Additional Dimensions for PERSPEX BOARD



#### Additional Dimensions for ART STAGE