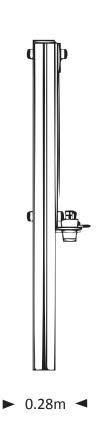

**X4** M12 'NYLOC'

### TOOLS required













#### Installation Instructions



#### Attach CLEAR ACRYLIC and PLAYTEC SIGN to timber

USING (IN ORDER FROM FRONT) 4 X COVERED END, 4 X HEX BOLTS (2 X 130mm TOP / 2 X 120mm BOTTOM) 4 X M12 NYLOC, 4 X COVERED END





Once boards are fixed - TORKTAINER the SIGN and CLEAR ACRYLIC BOARD together using 1 x 3B / 1 X N1 TORKTAINER

2

#### Attach PLAYTEC SHELF to "PB111b" timber and secure between uprights





#### Attach PLAYTEC PAPER HOLDER between UPRIGHTS

Using PLAYTEC BRACKETS slid through top and bottom sections (A) and PLACTEC SPACERS (B) to fix to timber uprights using 4 x FM80 BRASS WOOD SCREWS (C)





#### Attach PLAYTEC PAPER HOLDER together

Using 1 x 3B / 1 X N1 TORKTAINER



#### Additional Dimensions for PAINTING STATION





#### **WHITE BOARD**

#### Installation Instructions











#### Installation Instructions



#### Attach the WHITE BOARD to the PB1 timbers

Using M12 CUP SQUARE BOLTS / NYLOCS / END CAPS



# Additional Dimensions for WHITE BOARD



#### **PERSPEX BOARD**

#### Installation Instructions





x1 Perspex board







#### Installation Instructions



#### Attach the PERSPEX BOARD to the PB1 timbers

Using M12 CUP SQUARE BOLTS / NYLOCS / END CAPS



# Additional Dimensions for PERSPEX BOARD



#### Additional Dimensions for ART STAGE