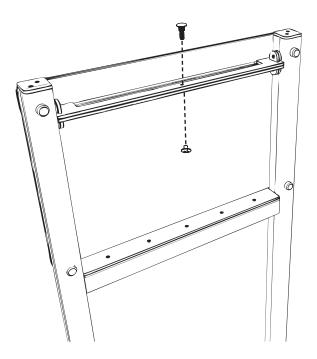

4 FM180 'Brass wood screws'



**X8** COVERED ENDS



**X4** M12 'NYLOC'

### TOOLS required













#### Installation Instructions



#### Attach CLEAR ACRYLIC and PLAYTEC SIGN to timber

USING (IN ORDER FROM FRONT) 4 X COVERED END, 4 X HEX BOLTS (2 X 130mm TOP / 2 X 120mm BOTTOM) 4 X M12 NYLOC, 4 X COVERED END





Once boards are fixed - TORKTAINER the SIGN and CLEAR ACRYLIC BOARD together using 1 x 3B / 1 X N1 TORKTAINER

2

#### Attach PLAYTEC SHELF to "PB111b" timber and secure between uprights





#### Attach PLAYTEC PAPER HOLDER between UPRIGHTS

Using PLAYTEC BRACKETS slid through top and bottom sections (A) and PLACTEC SPACERS (B) to fix to timber uprights using 4 x FM80 BRASS WOOD SCREWS (C)





#### Attach PLAYTEC PAPER HOLDER together

Using 1 x 3B / 1 X N1 TORKTAINER



#### Additional Dimensions for PAINTING STATION





#### **WHITE BOARD**

#### Installation Instructions











#### Installation Instructions



#### Attach the WHITE BOARD to the PB1 timbers

Using M12 CUP SQUARE BOLTS / NYLOCS / END CAPS



# Additional Dimensions for WHITE BOARD



#### **PERSPEX BOARD**

#### Installation Instructions





x1 Perspex board







#### Installation Instructions



#### Attach the PERSPEX BOARD to the PB1 timbers

Using M12 CUP SQUARE BOLTS / NYLOCS / END CAPS



# Additional Dimensions for PERSPEX BOARD



#### Additional Dimensions for ART STAGE