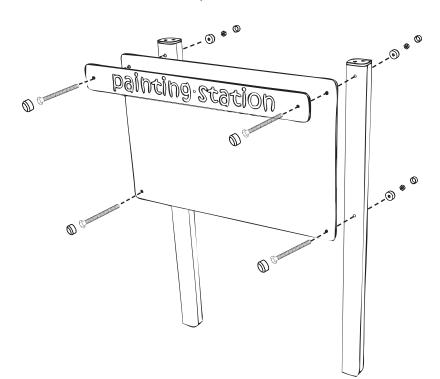

#### Installation Instructions

**X2** 130mm HEX BOLT

**X2** 120mm HEX BOLT

**X2** N1 Torktainers

**X2** 3B Torktainers

X9 FM80 'Brass wood screws'
X4 FM180 'Brass wood screws'

**X8** COVERED ENDS

**X4** M12 'NYLOC'

#### Attach CLEAR ACRYLIC and PLAYTEC SIGN to timber

USING (IN ORDER FROM FRONT) 4 X COVERED END, 4 X HEX BOLTS (2 X 130mm TOP / 2 X 120mm BOTTOM) 4 X M12 NYLOC, 4 X COVERED END

Once boards are fixed - TORKTAINER the SIGN and CLEAR ACRYLIC BOARD together using 1 x 3B / 1 X N1 TORKTAINER