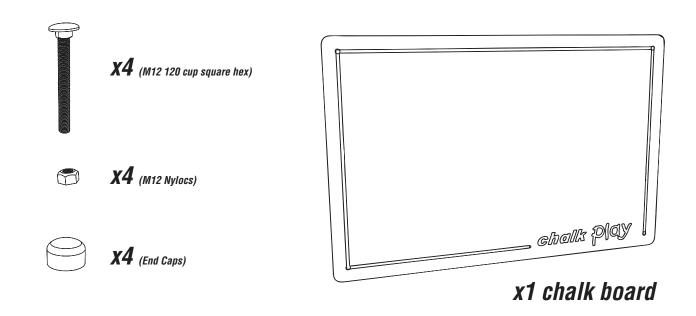

#### Installation Instructions

#### Attach the CHALK BOARD to the PB1 timbers

Using M12 CUP SQUARE BOLTS / NYLOCS / END CAPS