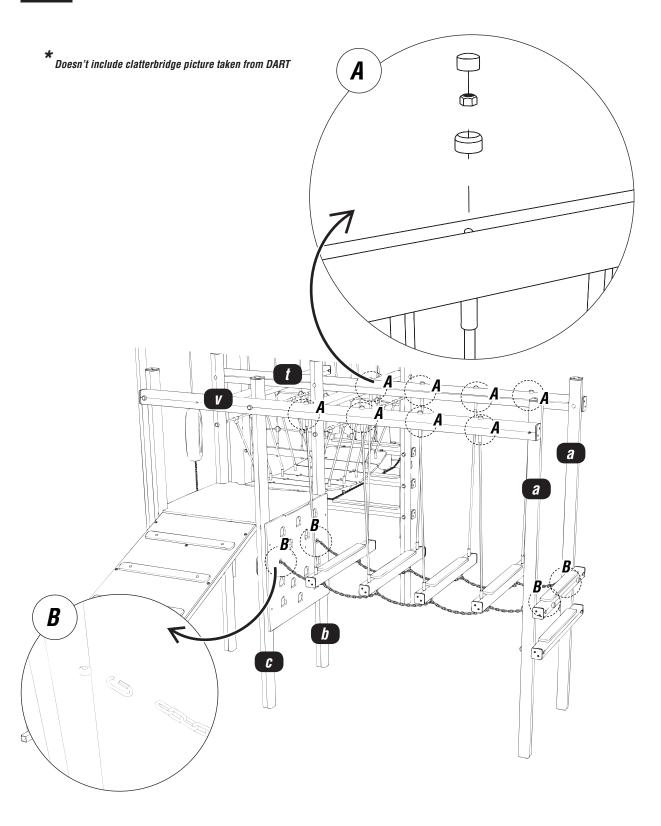

## Attach the TIMBERS AC101t/v to the TIMBERS AC101a/c AC105a

4

### Attach the timbers AC1011/q to the TIMBERS AC101a

Using 4x @200mm M12 SQUARE CUP HEX BOLTS / 4x NYLOCS / 4x RED CAPS

### Attach the LOG WALK to the EYEBOLTS and AC101t/v

Using 4x QUICKLINK / 8x NYLOCS / 8x RED CAPS