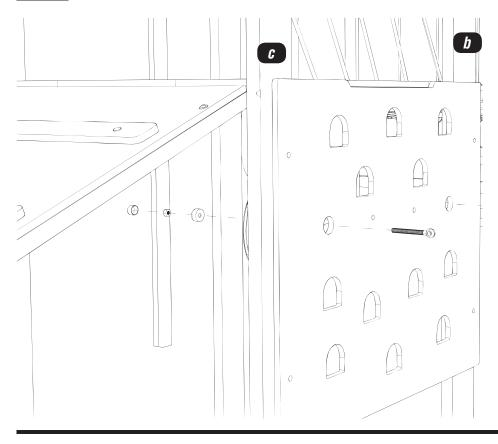

## Attach the TIMBERS AC101j and 1m CLIMBING HEXBOARD to AC101c and AC105a

Using 14x FM80 'Brass Screws'

7

### Attach the RAMP and LOG WALK SIDE PANELS

Using 14x 'FM80 Brass Screws'

\* Doesn't include clatterbridge picture taken from DART