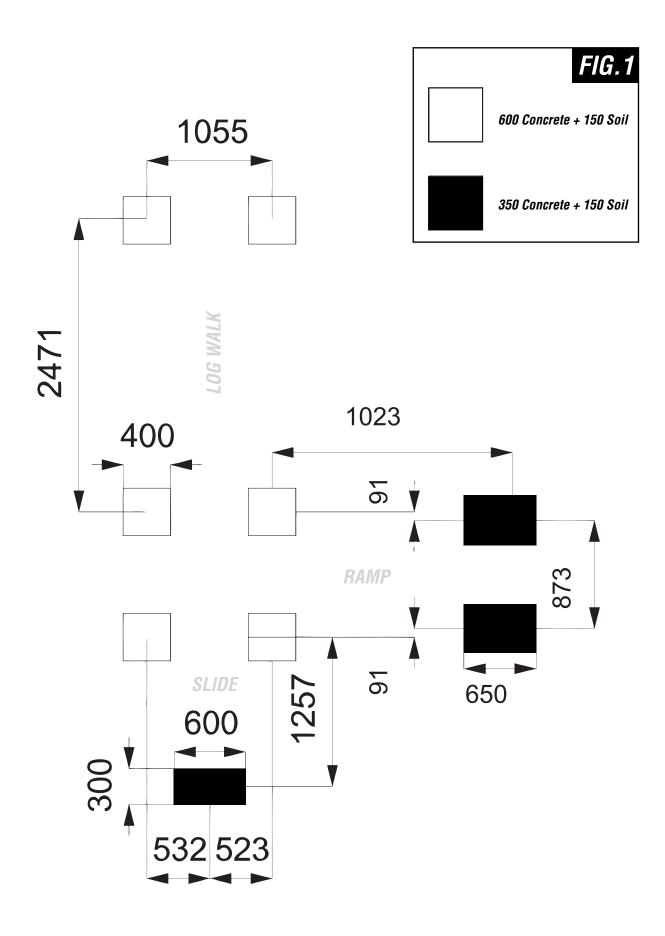

**FLEET ACTIVITY CENTRE**

### Installation Instructions





### PARTS required



X1 (RAMP ROPE)

### PARTS required ( STANDARD ROOF )



### PARTS required



## TIMBERS required

| CODE   | TYPE  | SIZE        | QTY |
|--------|-------|-------------|-----|
| AC101a | 90x90 | 3000        | 2   |
| AC105a | 90x90 | 3000        | 2   |
| AC101c | 90x90 | <i>3000</i> | 2   |
| AC101f | 90x90 | 3000        | 1   |
| AC101g | 90x90 | 3000        | 1   |
| AC101h | 90x90 | 3000        | 1   |
| AC101i | 90x90 | 3000        | 1   |
| AC101j | 90x90 | 965         | 1   |

| CODE   | TYPE   | SIZE | QTY |
|--------|--------|------|-----|
| AC101k | 90x90  | 1145 | 3   |
| AC1011 | 90x90  | 1145 | 1   |
| AC101t | 120x90 | 3600 | 1   |
| AC101v | 120x90 | 3600 | 1   |

## TOOLS required











---- = MINIMUM SPACE ---- = SURFACE AREA





#### Install the timbers AC101a/c AC105a

Follow fundation details



2

# Attach the floor to the timbers AC101c AC105a and place the Hexboard on top

Using 4x @150mm M12 SQUARE CUP HEX BOLTS / 4x NYLOCS / 4x RED CAPS





## Attach the TIMBERS AC101t/v to the TIMBERS AC101a/c AC105a



4

### Attach the timbers AC1011/q to the TIMBERS AC101a

Using 4x @200mm M12 SQUARE CUP HEX BOLTS / 4x NYLOCS / 4x RED CAPS





#### Attach the RAMP to the AC101c

Using 2x @200mm M12 SQUARE CUP HEX BOLTS / 2x NYLOCS / 2x RED CAPS / 10x FM80 Brass Screws



### Installation Instructions



## Attach the TIMBERS AC101j and 1m CLIMBING HEXBOARD to AC101c and AC105a

Using 14x FM80 'Brass Screws'



7

### Attach the EYEBOLTS to AC101j and HEXBOARD

Using 2x @