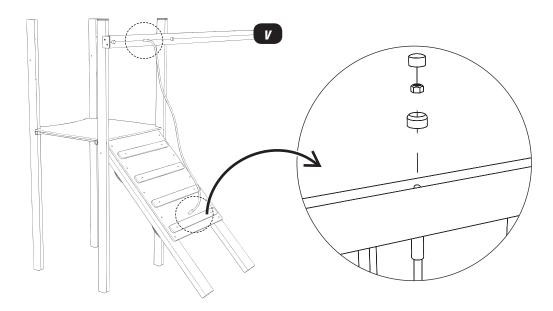

### Attach the RAMP ROPE to the ramp and AC101v

Using 2x NYLOCS / 2x RED CAPS

10

### Attach the BACK PANEL AC101v

Using 2x NYLOCS / 2x RED CAPS

12