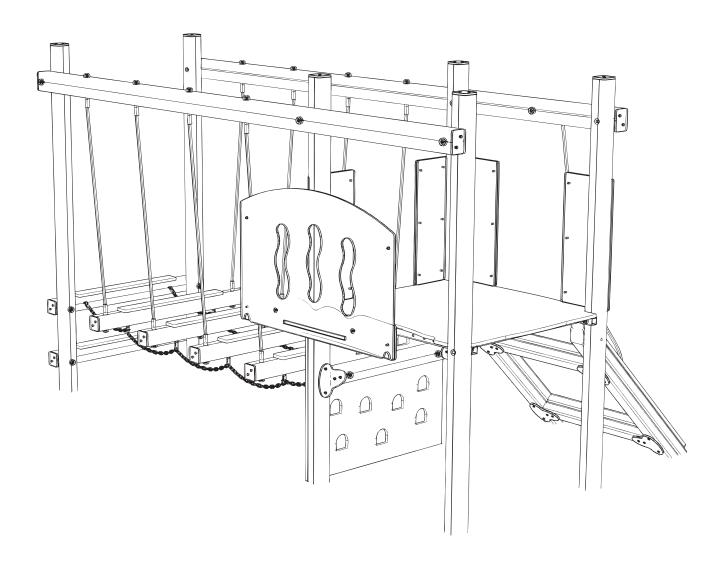

x @200mm M12 SQUARE CUP HEX BOLTS / 2x NYLOCS / 2x RED CAPS / 10x FM80 Brass Screws



### Installation Instructions



## Attach the TIMBERS AC101j and 1m CLIMBING HEXBOARD to AC101c and AC105a

Using 14x FM80 'Brass Screws'



7

### Attach the EYEBOLTS to AC101j and HEXBOARD

Using 2x @130mm M12 EYEBOLT / 2x NYLOCS / 2x RED CAPS





### Attach the LOG WALK to the EYEBOLTS and AC101t/v

Using 4x QUICKLINK / 8x NYLOCS / 8x RED CAPS



### Installation Instructions



### Attach the RAMP ROPE to the ramp and AC101v

Using 2x NYLOCS / 2x RED CAPS



10

### Attach the RAMP and LOG WALK SIDE PANELS

Using 14x 'FM80 Brass Screws'

\* Doesn't include clatterbridge picture taken from DART



### Installation Instructions

## 11

### Attach the BACK PANEL AC101v

Using 2x NYLOCS / 2x RED CAPS



12

#### Attach the SLIDE to the HEXBOARD FLOOR

Using 3x 'FM40 Brass Screws' / 2x 'FM80 Brass Screws'



13

# Insert the SLIDE SIDES to the SLIDE and to the timbers AC101b/c

4x 'FM80 Brass Screws'