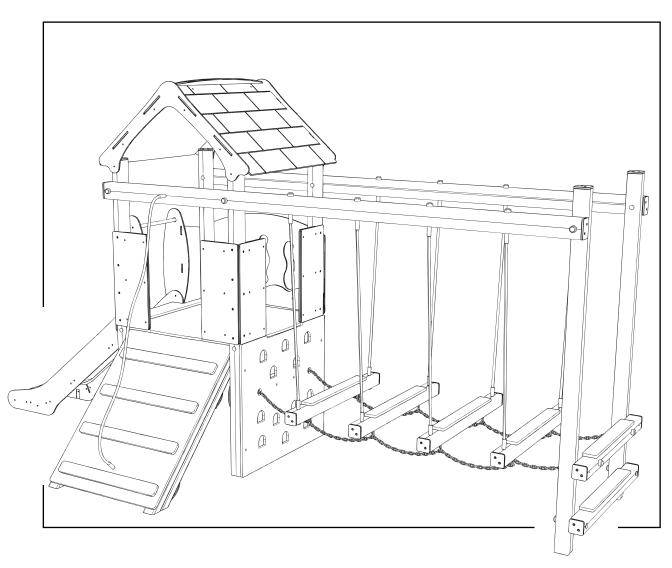

### **FLEET ACTIVITY CENTRE**

### Installation Instructions





### PARTS required



X1 (RAMP ROPE)

### PARTS required ( STANDARD ROOF )



### PARTS required



## TIMBERS required

| CODE   | TYPE  | SIZE        | QTY |
|--------|-------|-------------|-----|
| AC101a | 90x90 | 3000        | 2   |
| AC105a | 90x90 | 3000        | 2   |
| AC101c | 90x90 | <i>3000</i> | 2   |
| AC101f | 90x90 | 3000        | 1   |
| AC101g | 90x90 | 3000        | 1   |
| AC101h | 90x90 | 3000        | 1   |
| AC101i | 90x90 | 3000        | 1   |
| AC101j | 90x90 | 965         | 1   |

| CODE   | TYPE   | SIZE | QTY |
|--------|--------|------|-----|
| AC101k | 90x90  | 1145 | 3   |
| AC1011 | 90x90  | 1145 | 1   |
| AC101t | 120x90 | 3600 | 1   |
| AC101v | 120x90 | 3600 | 1   |

## TOOLS required











---- = MINIMUM SPACE ---- = SURFACE AREA





#### Install