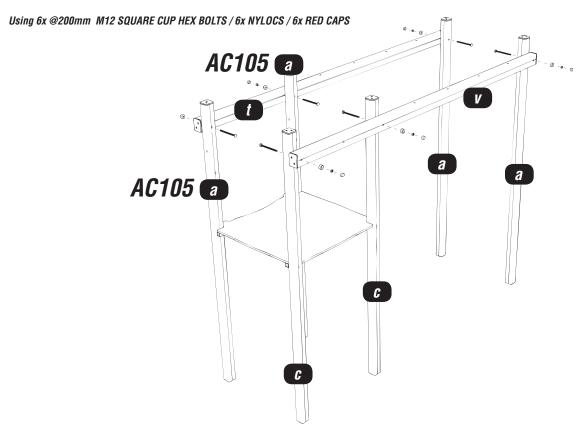

## Attach the TIMBERS AC101t/v to the TIMBERS AC101a/c AC105a

4

### Attach the timbers AC1011/q to the TIMBERS AC101a

Using 4x @200mm M12 SQUARE CUP HEX BOLTS / 4x NYLOCS / 4x RED CAPS