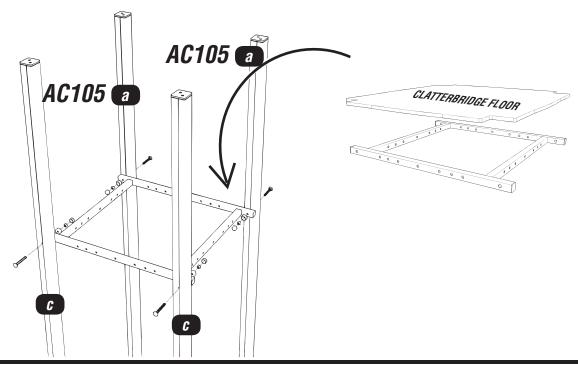

a | 90x90 | 3000        | 2   |
| AC105a | 90x90 | 3000        | 2   |
| AC101c | 90x90 | <i>3000</i> | 2   |
| AC101f | 90x90 | 3000        | 1   |
| AC101g | 90x90 | 3000        | 1   |
| AC101h | 90x90 | 3000        | 1   |
| AC101i | 90x90 | 3000        | 1   |
| AC101j | 90x90 | 965         | 1   |

| CODE   | TYPE   | SIZE | QTY |
|--------|--------|------|-----|
| AC101k | 90x90  | 1145 | 3   |
| AC1011 | 90x90  | 1145 | 1   |
| AC101t | 120x90 | 3600 | 1   |
| AC101v | 120x90 | 3600 | 1   |

## TOOLS required











---- = MINIMUM SPACE ---- = SURFACE AREA





#### Install the timbers AC101a/c AC105a

Follow fundation details



2

# Attach the floor to the timbers AC101c AC105a and place the Hexboard on top

Using 4x @150mm M12 SQUARE CUP HEX BOLTS / 4x NYLOCS / 4x RED CAPS





## Attach the TIMBERS AC101t/v to the TIMBERS AC101a/c AC105a



4

### Attach the timbers AC1011/q to the TIMBERS AC101a

Using 4x @200mm M12 SQUARE CUP HEX BOLTS / 4x NYLOCS / 4x RED CAPS





#### Attach the RAMP to the AC101c

Using 2x @200mm M12 SQUARE CUP HEX BOLTS / 2x NYLOCS / 2x RED CAPS / 10x FM80 Brass Screws



### Installation Instructions



## Attach the TIMBERS AC101j and 1m CLIMBING HEXBOARD to AC101c and AC105a

Using 14x FM80 'Brass Screws'



7

### Attach the EYEBOLTS to AC101j and HEXBOARD

Using 2x @130mm M12 EYEBOLT / 2x NYLOCS / 2x RED CAPS





### Attach the LOG WALK to the EYEBOLTS and AC101t/v

Using 4x QUICKLINK / 8x NYLOCS / 8x RED CAPS



### Installation Instructions



### Attach the RAMP ROPE to the ramp and AC101v

Using 2x NYLOCS / 2x RED CAPS



10