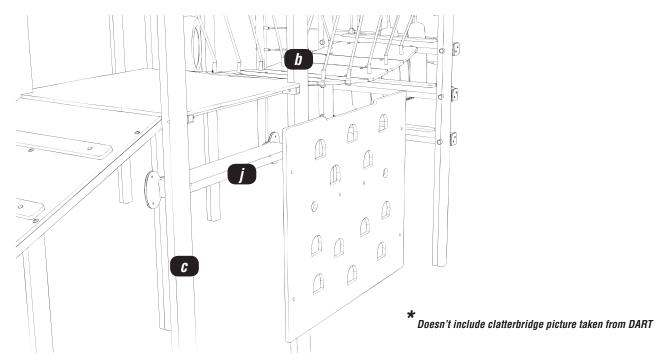

## Attach the TIMBERS AC101j and 1m CLIMBING HEXBOARD to AC101c and AC105a

Using 14x FM80 'Brass Screws'

7

### Attach the RAMP and LOG WALK SIDE PANELS

Using 14x 'FM80 Brass Screws'

\* Doesn't include clatterbridge picture taken from DART