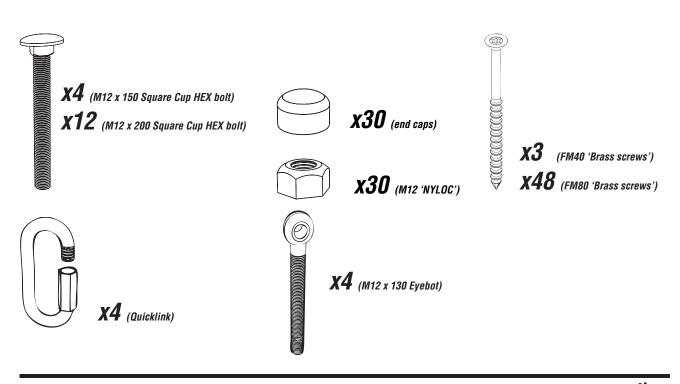

### **FLEET ACTIVITY CENTRE**

### Installation Instructions





### PARTS required



X1 (RAMP ROPE)

### PARTS required ( STANDARD ROOF )



### PARTS required



## TIMBERS required

| CODE   | TYPE  | SIZE        | QTY |
|--------|-------|-------------|-----|
| AC101a | 90x90 | 3000        | 2   |
| AC105a | 90x90 | 3000        | 2   |
| AC101c | 90x90 | <i>3000</i> | 2   |
| AC101f | 90x90 | 3000        | 1   |
| AC101g | 90x90 | 3000        | 1   |
| AC101h | 90x90 | 3000        | 1   |
| AC101i | 90x90 | 3000        | 1   |
| AC101j | 90x90 | 965         | 1   |

| CODE   | TYPE   | SIZE | QTY |
|--------|--------|------|-----|
| AC101k | 90x90  | 1145 | 3   |
| AC1011 | 90x90  | 1145 | 1   |
| AC101t | 120x90 | 3600 | 1   |
| AC101v | 120x90 | 3600 | 1   |

## TOOLS required











---- = MINIMUM SPACE ---- = SURFACE AREA





#### Install the timbers AC101a/c AC105a

Follow fundation details



2

# Attach the floor to the timbers AC101