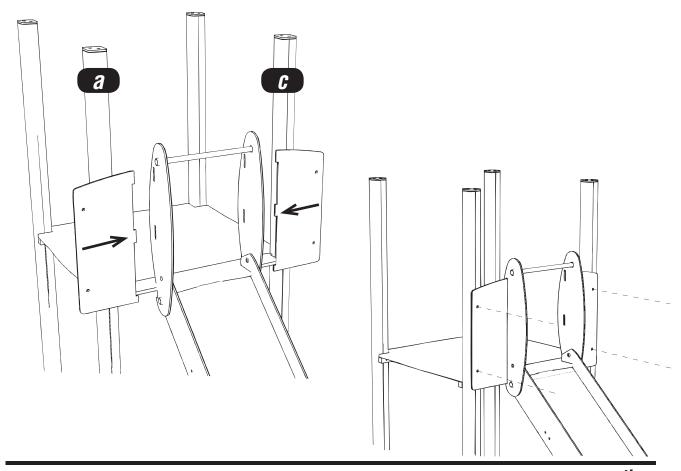

4x FM80 'Brass Screws'



7

### Attach the EYEBOLTS to AC101j and HEXBOARD

Using 2x @130mm M12 EYEBOLT / 2x NYLOCS / 2x RED CAPS





### Attach the LOG WALK to the EYEBOLTS and AC101t/v

Using 4x QUICKLINK / 8x NYLOCS / 8x RED CAPS



### Installation Instructions



### Attach the RAMP ROPE to the ramp and AC101v

Using 2x NYLOCS / 2x RED CAPS



10

### Attach the RAMP and LOG WALK SIDE PANELS

Using 14x 'FM80 Brass Screws'

\* Doesn't include clatterbridge picture taken from DART



### Installation Instructions

## 11

### Attach the BACK PANEL AC101v

Using 2x NYLOCS / 2x RED CAPS



12

#### Attach the SLIDE to the HEXBOARD FLOOR

Using 3x 'FM40 Brass Screws' / 2x 'FM80 Brass Screws'



13

# Insert the SLIDE SIDES to the SLIDE and to the timbers AC101b/c

4x 'FM80 Brass Screws'