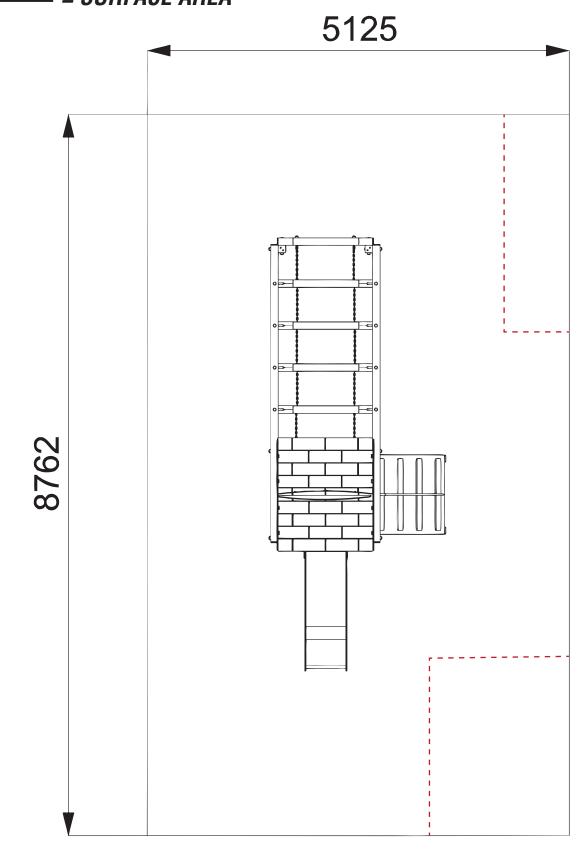

Instructions





### PARTS required



X1 (RAMP ROPE)

### PARTS required ( STANDARD ROOF )



### PARTS required



## TIMBERS required

| CODE   | TYPE  | SIZE        | QTY |
|--------|-------|-------------|-----|
| AC101a | 90x90 | 3000        | 2   |
| AC105a | 90x90 | 3000        | 2   |
| AC101c | 90x90 | <i>3000</i> | 2   |
| AC101f | 90x90 | 3000        | 1   |
| AC101g | 90x90 | 3000        | 1   |
| AC101h | 90x90 | 3000        | 1   |
| AC101i | 90x90 | 3000        | 1   |
| AC101j | 90x90 | 965         | 1   |

| CODE   | TYPE   | SIZE | QTY |
|--------|--------|------|-----|
| AC101k | 90x90  | 1145 | 3   |
| AC1011 | 90x90  | 1145 | 1   |
| AC101t | 120x90 | 3600 | 1   |
| AC101v | 120x90 | 3600 | 1   |

## TOOLS required











---- = MINIMUM SPACE ---- = SURFACE AREA





#### Install the timbers AC101a/c AC105a

Follow fundation details



2

# Attach the floor to the timbers AC101c AC105a and place the Hexboard on top

Using 4x @150mm M12 SQUARE CUP HEX BOLTS / 4x NYLOCS / 4x RED CAPS





## Attach the TIMBERS AC101t/v to the TIMBERS AC101a/c AC105a



4

### Attach the timbers AC1011/q to the TIMBERS AC101a

Using 4x @200mm M12 SQUARE CUP HEX BOLTS / 4x NYLOCS / 4x RED CAPS





#### Attach the RAMP to the AC101c

Using 2x @200mm M12 SQUARE CUP HEX BOLTS / 2x NYLOCS / 2x RED CAPS / 10x FM80 Brass Screws



### Installation Instructions



## Attach the TIMBERS AC101j and 1m CLIMBING HEXBOARD to AC101c and AC105a

Using 14x FM80 'Brass Screws'



7

### Attach the EYEBOLTS to AC101j and HEXBOARD

Using 2x @130mm M12 EYEBOLT / 2x NYLOCS / 2x RED CAPS