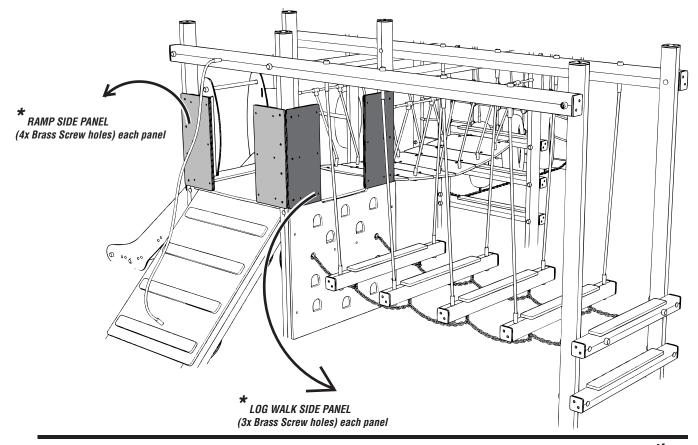

### Attach the RAMP and LOG WALK SIDE PANELS

Using 14x 'FM80 Brass Screws'

\* Doesn't include clatterbridge picture taken from DART