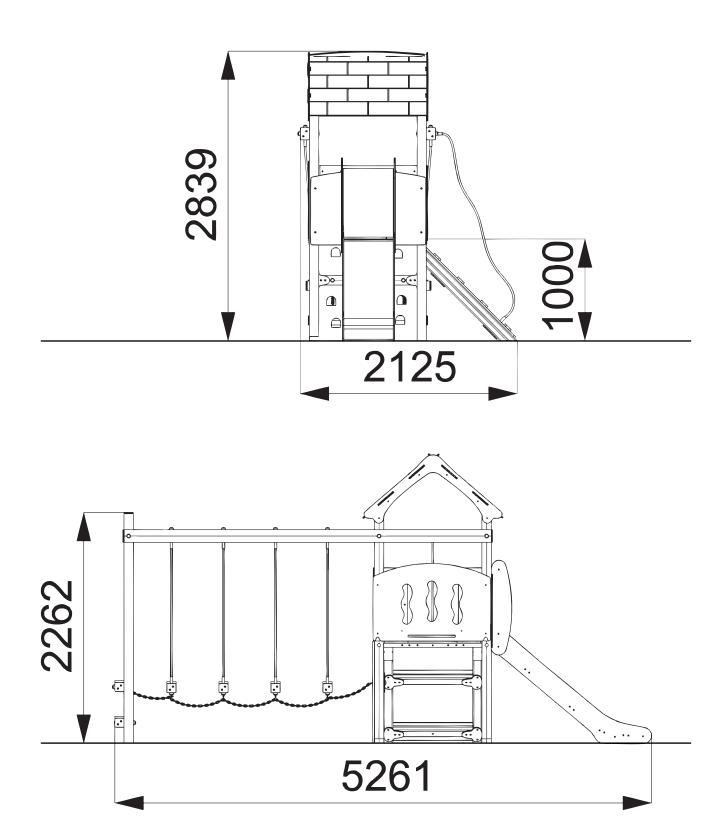

M80 'Brass Screws'



7

### Attach the EYEBOLTS to AC101j and HEXBOARD

Using 2x @130mm M12 EYEBOLT / 2x NYLOCS / 2x RED CAPS





### Attach the LOG WALK to the EYEBOLTS and AC101t/v

Using 4x QUICKLINK / 8x NYLOCS / 8x RED CAPS



### Installation Instructions



### Attach the RAMP ROPE to the ramp and AC101v

Using 2x NYLOCS / 2x RED CAPS



10

### Attach the RAMP and LOG WALK SIDE PANELS

Using 14x 'FM80 Brass Screws'

\* Doesn't include clatterbridge picture taken from DART



### Installation Instructions

## 11

### Attach the BACK PANEL AC101v

Using 2x NYLOCS / 2x RED CAPS



12

#### Attach the SLIDE to the HEXBOARD FLOOR

Using 3x 'FM40 Brass Screws' / 2x 'FM80 Brass Screws'



13

# Insert the SLIDE SIDES to the SLIDE and to the timbers AC101b/c

4x 'FM80 Brass Screws'