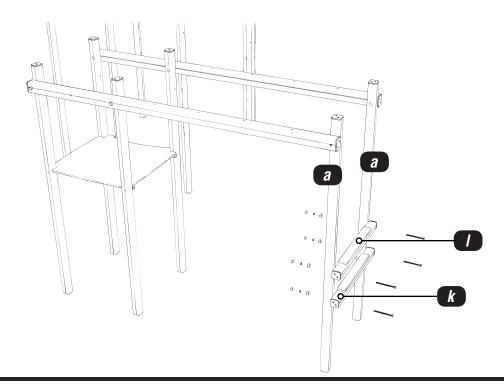

### Attach the EYEBOLTS to AC101j and HEXBOARD

Using 2x @130mm M12 EYEBOLT / 2x NYLOCS / 2x RED CAPS

### Attach the LOG WALK to the EYEBOLTS and AC101t/v

Using 4x QUICKLINK / 8x NYLOCS / 8x RED CAPS