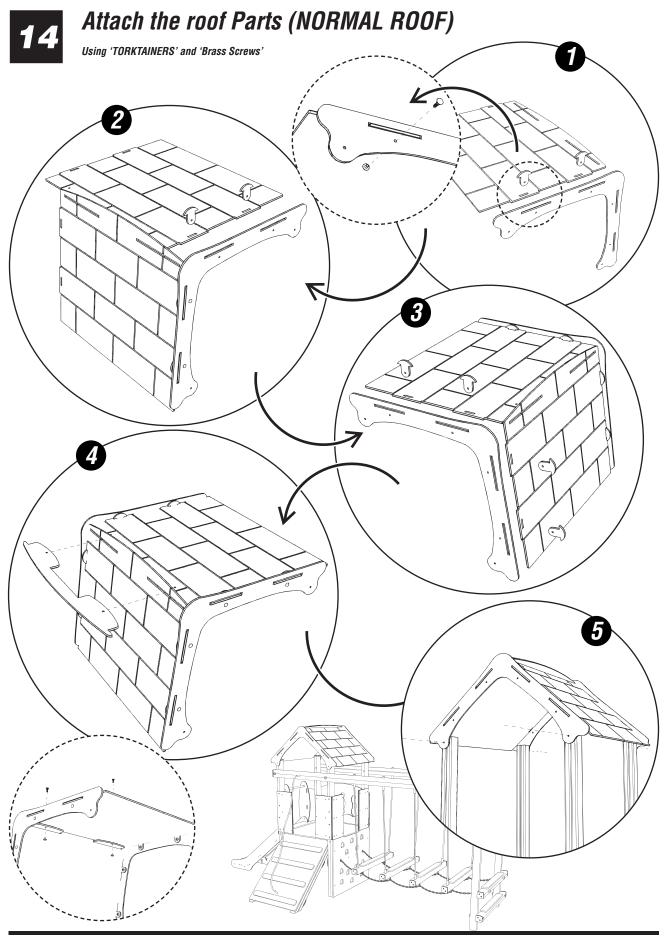

FM80 'Brass Screws'



7

### Attach the EYEBOLTS to AC101j and HEXBOARD

Using 2x @130mm M12 EYEBOLT / 2x NYLOCS / 2x RED CAPS





### Attach the LOG WALK to the EYEBOLTS and AC101t/v

Using 4x QUICKLINK / 8x NYLOCS / 8x RED CAPS



### Installation Instructions



### Attach the RAMP ROPE to the ramp and AC101v

Using 2x NYLOCS / 2x RED CAPS



10

### Attach the RAMP and LOG WALK SIDE PANELS

Using 14x 'FM80 Brass Screws'

\* Doesn't include clatterbridge picture taken from DART



### Installation Instructions

## 11

### Attach the BACK PANEL AC101v

Using 2x NYLOCS / 2x RED CAPS



12

#### Attach the SLIDE to the HEXBOARD FLOOR

Using 3x 'FM40 Brass Screws' / 2x 'FM80 Brass Screws'



13

# Insert the SLIDE SIDES to the SLIDE and to the timbers AC101b/c

4x 'FM80 Brass Screws'