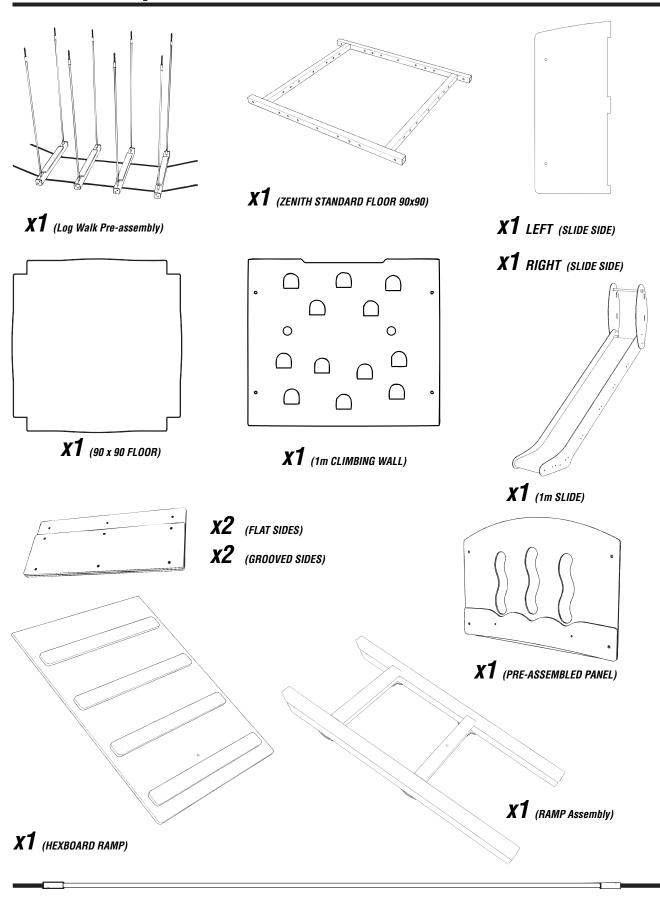

### **FLEET ACTIVITY CENTRE**

### Installation Instructions





### PARTS required



X1 (RAMP ROPE)

### PARTS required ( STANDARD ROOF )



### PARTS required



## TIMBERS required

| CODE   | TYPE  | SIZE        | QTY |
|--------|-------|-------------|-----|
| AC101a | 90x90 | 3000        | 2   |
| AC105a | 90x90 | 3000        | 2   |
| AC101c | 90x90 | <i>3000</i> | 2   |
| AC101f | 90x90 | 3000        | 1   |
| AC101g | 90x90 | 3000        | 1   |
| AC101h | 90x90 | 3000        | 1   |
| AC101i | 90x90 | 3000        | 1   |
| AC101j | 90x90 | 965         | 1   |

| CODE   | TYPE   | SIZE | QTY |
|--------|--------|------|-----|
| AC101k | 90x90  | 1145 | 3   |
| AC1011 | 90x90  | 1145 | 1   |
| AC101t | 120x90 | 3600 | 1   |
| AC101v | 120x90 | 3600 | 1   |

## TOOLS required











---- = MINIMUM SPACE ---- = SURFACE AREA





#### Install the timbers AC101a/c