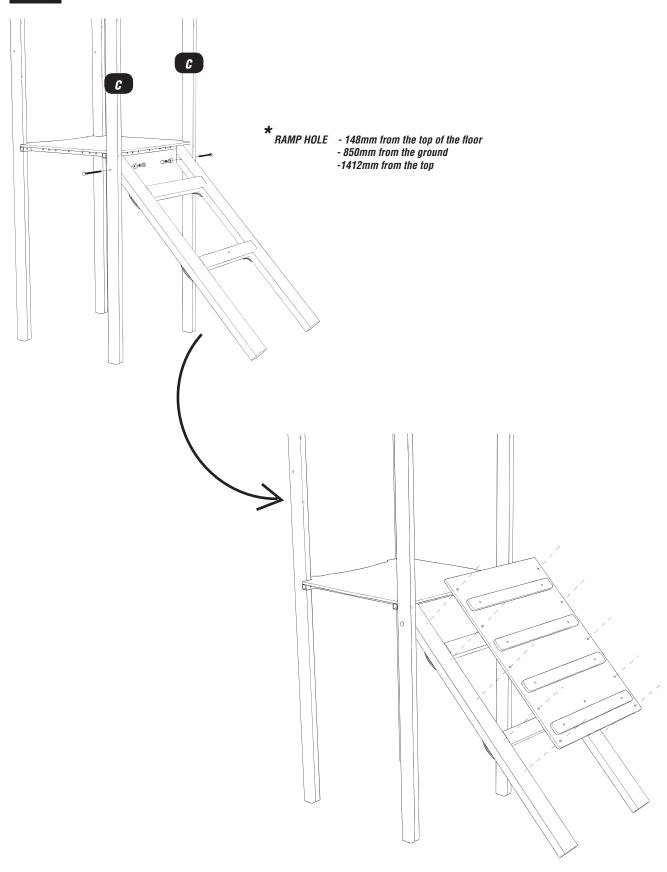

#### Attach the RAMP to the AC101c

Using 2x @200mm M12 SQUARE CUP HEX BOLTS / 2x NYLOCS / 2x RED CAPS / 10x FM80 Brass Screws