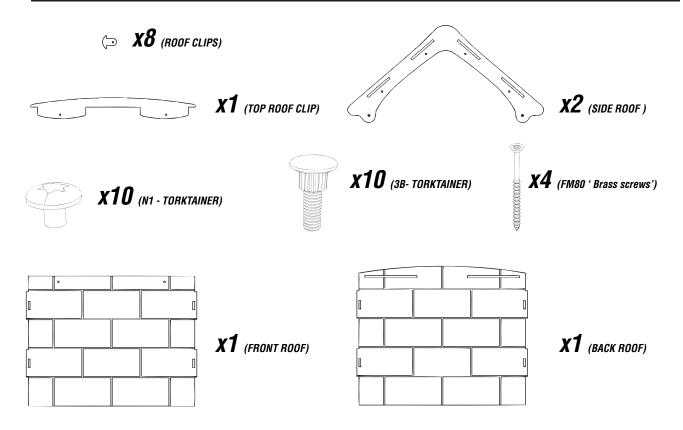

### **FLEET ACTIVITY CENTRE**

### Installation Instructions





### PARTS required



X1 (RAMP ROPE)

### PARTS required ( STANDARD ROOF )



### PARTS required



## TIMBERS required

| CODE   | TYPE  | SIZE        | QTY |
|--------|-------|-------------|-----|
| AC101a | 90x90 | 3000        | 2   |
| AC105a | 90x90 | 3000        | 2   |
| AC101c | 90x90 | <i>3000</i> | 2   |
| AC101f | 90x90 | 3000        | 1   |
| AC101g | 90x90 | 3000        | 1   |
| AC101h | 90x90 | 3000        | 1   |
| AC101i | 90x90 | 3000        | 1   |
| AC101j | 90x90 | 965         | 1   |

| CODE   | TYPE   | SIZE | QTY |
|--------|--------|------|-----|
| AC101k | 90x90  | 1145 | 3   |
| AC1011 | 90x90  | 1145 | 1   |
| AC101t | 120x90 | 3600 | 1   |
| AC101v | 120x90 | 3600 | 1   |

## TOOLS required











---- = MINIMUM SPACE ---- = SURFACE AREA





#### Install the timbers AC101a/c AC105a

Follow fundation details



2

# Attach the floo