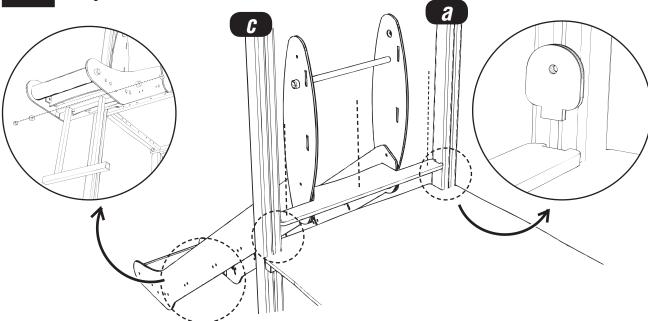

### Attach the LOG WALK to the EYEBOLTS and AC101t/v

Using 4x QUICKLINK / 8x NYLOCS / 8x RED CAPS

### Attach the RAMP and LOG WALK SIDE PANELS

Using 14x 'FM80 Brass Screws'

\* Doesn't include clatterbridge picture taken from DART