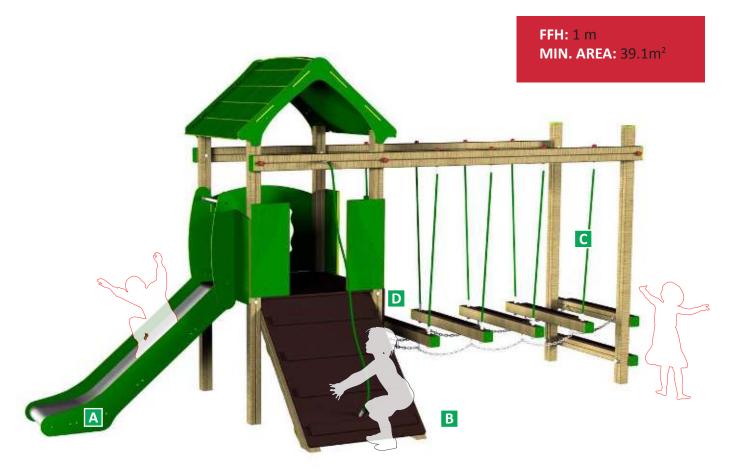

## **FLEET ACTIVITY CENTRE**







Ropes and nets
Polypropylene covered
multi-filament steel core rope
secured with hydraulically
pressed end connections and
custom made tamper-proof
net joints.



Floors and Ramps Birch plywood exterior panels with a dense, rough 'wire-mesh' pattern surface to provide a slip-resistant finish.



High specification, selfcoloured, co-extruded polyethylene panels. This material is extremely durable, will not fade in sunshine, it is unaffected by moisture, will not delaminate.

**FEATURES** 

1m SLIDE / 1m RAMP WITH ROPE POLE / LOG WALK / CLIMBING PANEL

Α

В

C

D

= MINIMUM SPACE
= SURFACE AREA