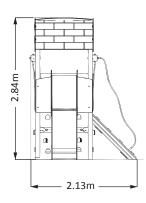

## **FLEET ACTIVITY CENTRE**







Ropes and nets
Polypropylene covered
multi-filament steel core rope
secured with hydraulically
pressed end connections and
custom made tamper-proof
net joints.



Floors and Ramps Birch plywood exterior panels with a dense, rough 'wire-mesh' pattern surface to provide a slip-resistant finish.



High specification, selfcoloured, co-extruded polyethylene panels. This material is extremely durable, will not fade in sunshine, it is unaffected by moisture, will not delaminate.

**FEATURES** 

1m SLIDE / 1m RAMP WITH ROPE POLE / LOG WALK / CLIMBING PANEL

Α

В

C

D

= MINIMUM SPACE
= SURFACE AREA