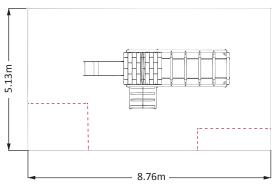

## **FLEET ACTIVITY CENTRE**







Ropes and nets
Polypropylene covered
multi-filament steel core rope
secured with hydraulically
pressed end connections and
custom made tamper-proof
net joints.



Floors and Ramps Birch plywood exterior panels with a dense, rough 'wire-mesh' pattern surface to provide a slip-resistant finish.



High specification, selfcoloured, co-extruded polyethylene panels. This material is extremely durable, will not fade in sunshine, it is unaffected by moisture, will not delaminate.

**FEATURES** 

1m SLIDE / 1m RAMP WITH ROPE POLE / LOG WALK / CLIMBING PANEL

Α

В

C

D

= MINIMUM SPACE
= SURFACE AREA