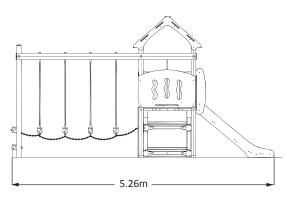

## **FLEET ACTIVITY CENTRE**

Ropes and nets
Polypropylene covered
multi-filament steel core rope
secured with hydraulically
pressed end connections and
custom made tamper-proof
net joints.

Floors and Ramps Birch plywood exterior panels with a dense, rough 'wire-mesh' pattern surface to provide a slip-resistant finish.

High specification, selfcoloured, co-extruded polyethylene panels. This material is extremely durable, will not fade in sunshine, it is unaffected by moisture, will not delaminate.

**FEATURES** 

1m SLIDE / 1m RAMP WITH ROPE POLE / LOG WALK / CLIMBING PANEL