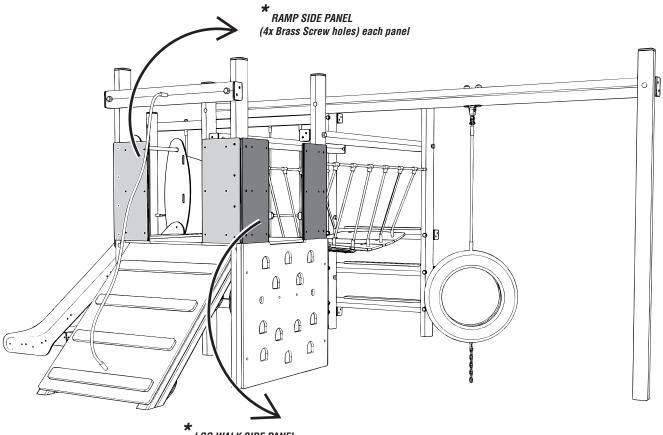

### Attach the RAMP and CLIMBING SIDE PANELS

Using 14x 'FM80 Brass Screws'

\* LOG WALK SIDE PANEL (3x Brass Screw holes) each panel