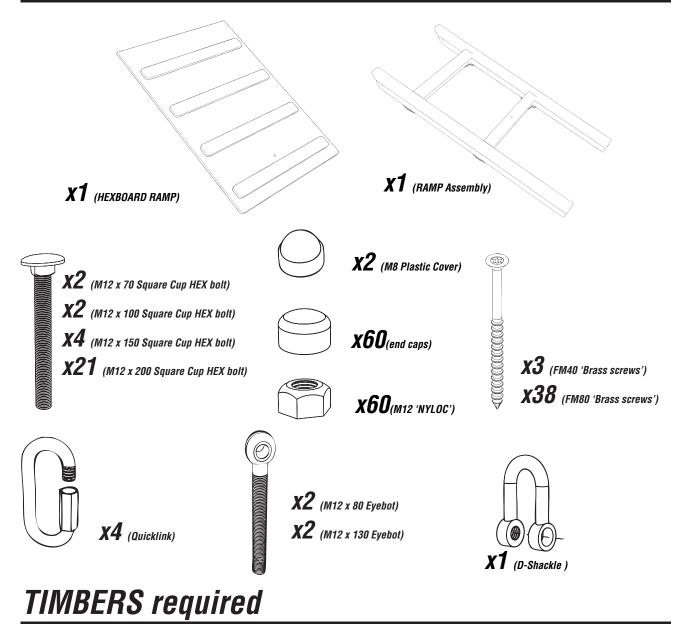

### **CLYDE ACTIVITY CENTRE** Installation Instructions





## PARTS required





## PARTS required



| CODE   | TYPE  | SIZE | QTY |
|--------|-------|------|-----|
| AC101b | 90x90 | 3000 | 2   |
| AC101c | 90x90 | 3000 | 2   |
| AC101k | 90x90 | 1145 | 2   |
| AC101m | 90x90 | 1145 | 1   |
| AC101o | 90x90 | 2100 | 2   |
| AC101p | 90x90 | 2400 | 2   |

| CODE   | TYPE   | SIZE | QTY |
|--------|--------|------|-----|
| AC103a | 90x90  | 3000 | 1   |
| AC103b | 90x90  | 3000 | 1   |
| AC103c | 90x90  | 3000 | 1   |
| AC103d | 90x90  | 3000 | 1   |
| AC103e | 120x90 | 3600 | 1   |
| AC103f | 120x90 | 1145 | 1   |





### ----- = MINIMUM SPACE ----- = SURFACE AREA







## Attach the floor to the timbers AC101b/c and place the Hexboard on top

Using 4x @150mm M12 SQUARE CUP HEX BOLTS / 4x NYLOCS / 4x RED CAPS





## 3

## Attach the TIMBERS AC101o to the TIMBERS AC101b/c and AC103b/c