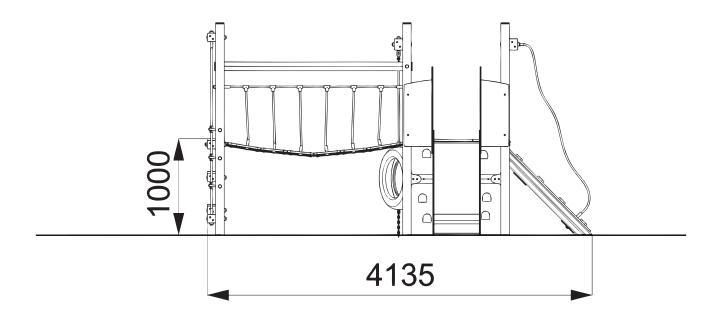

m M12 SQUARE CUP HEX BOLTS / 5x NYLOCS / 5x RED CAPS





## Attach the HEXBOARD and AC103g to the TIMBERS AC101b/c and the TYRE to the TIMBER AC103e

Using 8x FM80 'Brass Screws' / 1x D-SHAKLE / 2x M8 Plastic covers ſ. e 200 . . . . . . . . - 000 h D Q Ro ρ β Ø ρ 0 ρ 00 ρ P Ø AC101 b AC101 ( C





#### Attach the TIMBERS AC101p to the TIMBERS AC103a/b

Using 4x @200mm M12 SQUARE CUP HEX BOLTS / 4x NYLOCS / 4x RED CAPS





### Attach the RAMP to the AC101c

Using 2x @200mm M12 SQUARE CUP HEX BOLTS / 2x NYLOCS / 2x RED CAPS / 10x FM80 Brass Screws





### 



Using 2x NYLOCS / 2x RED CAPS

#### Attach the RAMP ROPE to the ramp and AC103f

19











### Attach the RAMP and CLIMBING SIDE PANELS

Using 14x 'FM80 Brass Screws'



\* LOG WALK SIDE PANEL (3x Brass Screw holes) each panel