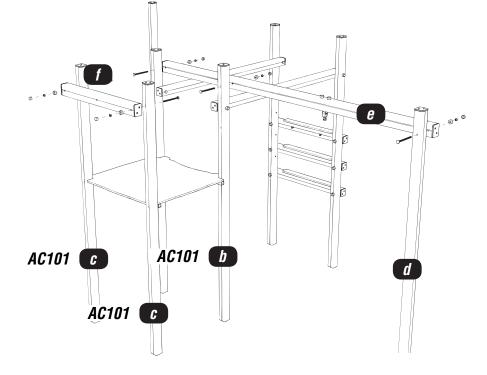

# Attach the TIMBERS AC102e/f to the TIMBERS AC101b/c and AC103d

Using 5x @200mm M12 SQUARE CUP HEX BOLTS / 5x NYLOCS / 5x RED CAPS