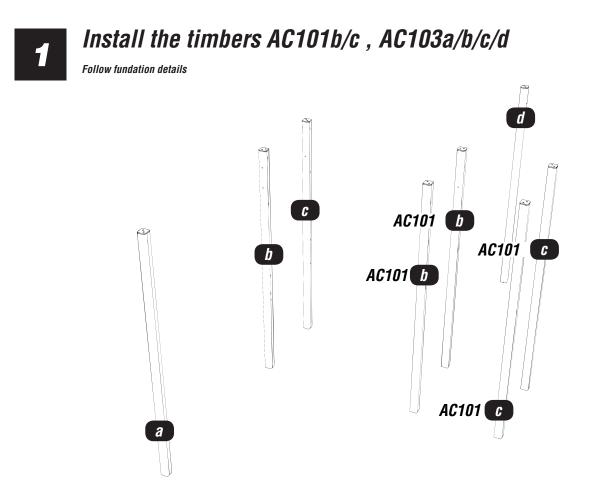

## PARTS required

| CODE   | TYPE  | SIZE | QTY |
|--------|-------|------|-----|
| AC101b | 90x90 | 3000 | 2   |
| AC101c | 90x90 | 3000 | 2   |
| AC101k | 90x90 | 1145 | 2   |
| AC101m | 90x90 | 1145 | 1   |
| AC101o | 90x90 | 2100 | 2   |
| AC101p | 90x90 | 2400 | 2   |

| CODE   | TYPE   | SIZE | QTY |
|--------|--------|------|-----|
| AC103a | 90x90  | 3000 | 1   |
| AC103b | 90x90  | 3000 | 1   |
| AC103c | 90x90  | 3000 | 1   |
| AC103d | 90x90  | 3000 | 1   |
| AC103e | 120x90 | 3600 | 1   |
| AC103f | 120x90 | 1145 | 1   |