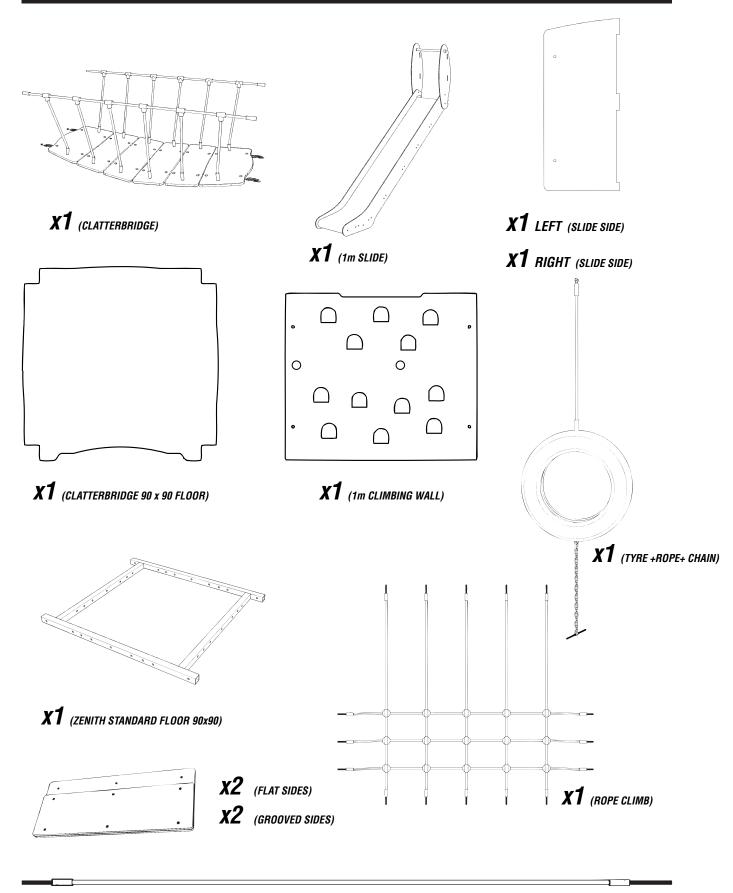

### **CLYDE ACTIVITY CENTRE** Installation Instructions





## PARTS required





## PARTS required



| CODE   | TYPE  | SIZE | QTY |
|--------|-------|------|-----|
| AC101b | 90x90 | 3000 | 2   |
| AC101c | 90x90 | 3000 | 2   |
| AC101k | 90x90 | 1145 | 2   |
| AC101m | 90x90 | 1145 | 1   |
| AC101o | 90x90 | 2100 | 2   |
| AC101p | 90x90 | 2400 | 2   |

| CODE   | TYPE   | SIZE | QTY |
|--------|--------|------|-----|
| AC103a | 90x90  | 3000 | 1   |
| AC103b | 90x90  | 3000 | 1   |
| AC103c | 90x90  | 3000 | 1   |
| AC103d | 90x90  | 3000 | 1   |
| AC103e | 120x90 | 3600 | 1   |
| AC103f | 120x90 | 1145 | 1   |





### ----- = MINIMUM SPACE ----- = SURFACE AREA







## Attach the floor to the timbers AC101b/c and place the Hexboard on top

Using 4x @150mm M12 SQUARE CUP HEX BOLTS / 4x NYLOCS / 4x RED CAPS





## 3

## Attach the TIMBERS AC101o to the TIMBER