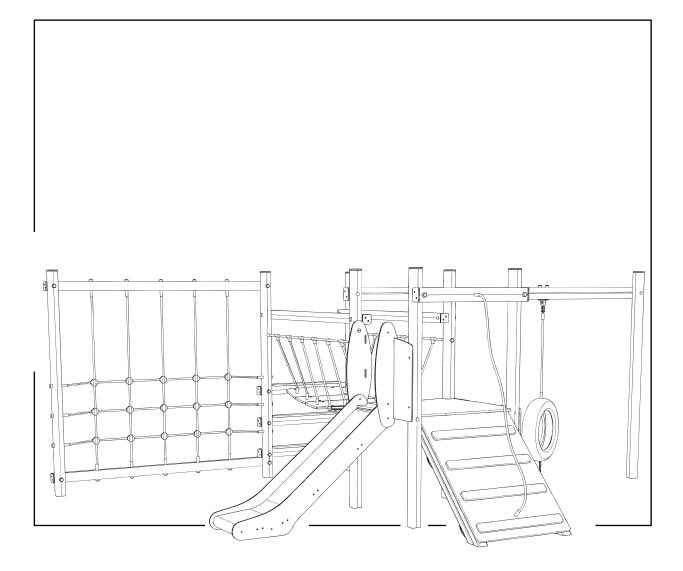

### **CLYDE ACTIVITY CENTRE** Installation Instructions





## PARTS required





## PARTS required



| CODE   | TYPE  | SIZE | QTY |
|--------|-------|------|-----|
| AC101b | 90x90 | 3000 | 2   |
| AC101c | 90x90 | 3000 | 2   |
| AC101k | 90x90 | 1145 | 2   |
| AC101m | 90x90 | 1145 | 1   |
| AC101o | 90x90 | 2100 | 2   |
| AC101p | 90x90 | 2400 | 2   |

| CODE   | TYPE   | SIZE | QTY |
|--------|--------|------|-----|
| AC103a | 90x90  | 3000 | 1   |
| AC103b | 90x90  | 3000 | 1   |
| AC103c | 90x90  | 3000 | 1   |
| AC103d | 90x90  | 3000 | 1   |
| AC103e | 120x90 | 3600 | 1   |
| AC103f | 120x90 | 1145 | 1   |





### ----- = MINIMUM SPACE ----- = SURFACE AREA







## Attach the floor to the timbers AC101b/c and place the Hexboard on top

Using 4x @150mm M12 SQUARE CUP HEX BOLTS / 4x NYLOCS / 4x RED CAPS





## 3

## Attach the TIMBERS