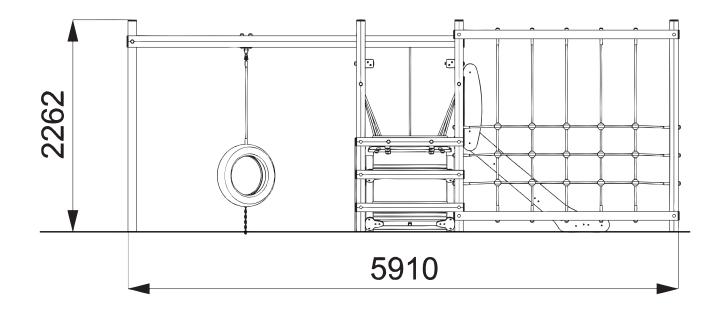

M12 SQUARE CUP HEX BOLTS / 5x NYLOCS / 5x RED CAPS





## Attach the HEXBOARD and AC103g to the TIMBERS AC101b/c and the TYRE to the TIMBER AC103e

Using 8x FM80 'Brass Screws' / 1x D-SHAKLE / 2x M8 Plastic covers ſ. e 200 . . . . . . . . - 000 h D Q Ro ρ β Ø ρ 0 ρ 00 ρ P Ø AC101 b AC101 ( C





#### Attach the TIMBERS AC101p to the TIMBERS AC103a/b

Using 4x @200mm M12 SQUARE CUP HEX BOLTS / 4x NYLOCS / 4x RED CAPS





### Attach the RAMP to the AC101c

Using 2x @200mm M12 SQUARE CUP HEX BOLTS / 2x NYLOCS / 2x RED CAPS / 10x FM80 Brass Screws





### 



Using 2x NYLOCS / 2x RED CAPS

#### Attach the RAMP ROPE to the ramp and AC103f

19











### Attach the RAMP and CLIMBING SIDE PANELS

Using 14x 'FM80 Brass Screws'



\* LOG WALK SIDE PANEL (3x Brass Screw holes) each panel