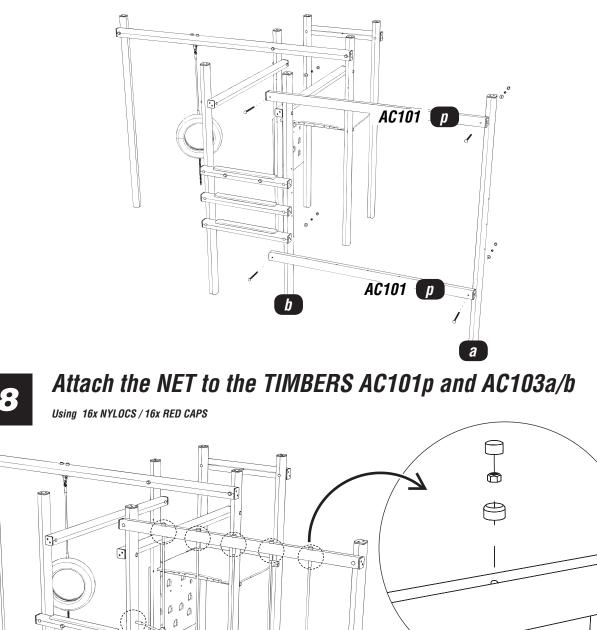

#### Attach the TIMBERS AC101p to the TIMBERS AC103a/b

Using 4x @200mm M12 SQUARE CUP HEX BOLTS / 4x NYLOCS / 4x RED CAPS