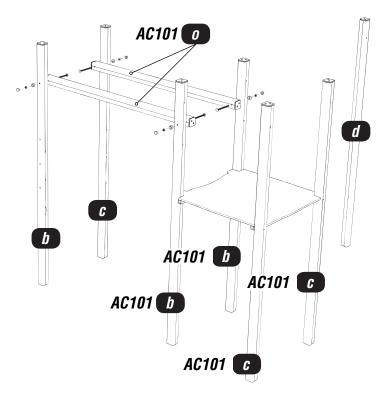

## Attach the floor to the timbers AC101b/c and place the Hexboard on top

Using 4x @150mm M12 SQUARE CUP HEX BOLTS / 4x NYLOCS / 4x RED CAPS

## Attach the TIMBERS AC101o to the TIMBERS AC101b/c and AC103b/c

Using 4x @200mm M12 SQUARE CUP HEX BOLTS / 4x NYLOCS / 4x RED CAPS