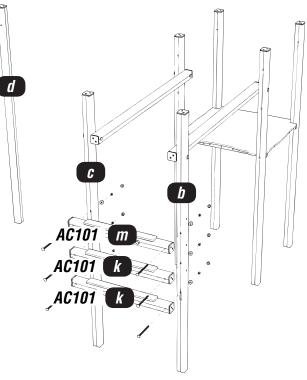

### Attach the timbers AC101m/k to the TIMBERS AC103b/c

Using 6x @200mm M12 SQUARE CUP HEX BOLTS / 6x NYLOCS / 6x RED CAPS