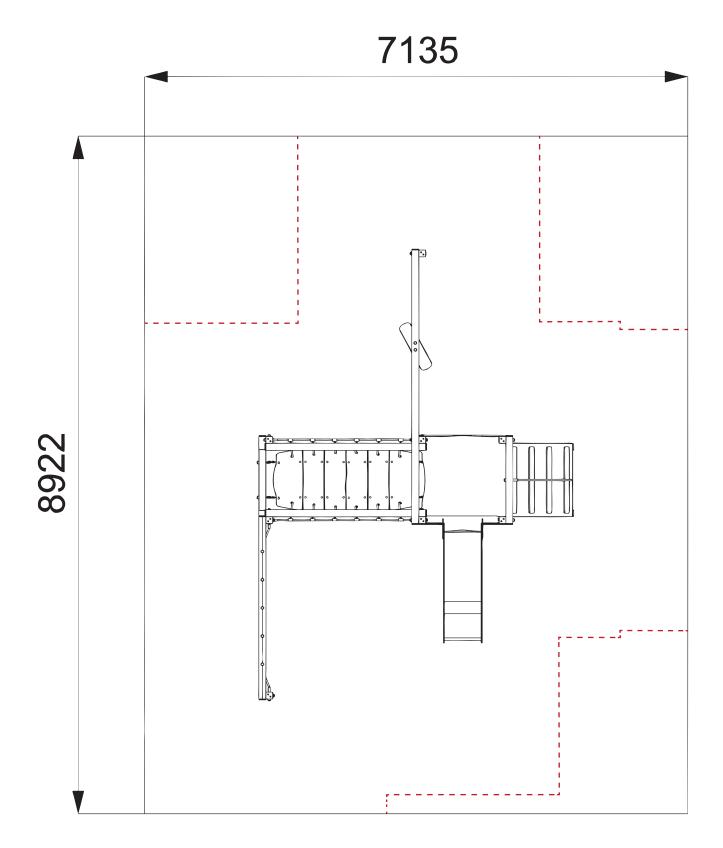

### **CLYDE ACTIVITY CENTRE** Installation Instructions





## PARTS required





## PARTS required



| CODE   | TYPE  | SIZE | QTY |
|--------|-------|------|-----|
| AC101b | 90x90 | 3000 | 2   |
| AC101c | 90x90 | 3000 | 2   |
| AC101k | 90x90 | 1145 | 2   |
| AC101m | 90x90 | 1145 | 1   |
| AC101o | 90x90 | 2100 | 2   |
| AC101p | 90x90 | 2400 | 2   |

| CODE   | TYPE   | SIZE | QTY |
|--------|--------|------|-----|
| AC103a | 90x90  | 3000 | 1   |
| AC103b | 90x90  | 3000 | 1   |
| AC103c | 90x90  | 3000 | 1   |
| AC103d | 90x90  | 3000 | 1   |
| AC103e | 120x90 | 3600 | 1   |
| AC103f | 120x90 | 1145 | 1   |





### ----- = MINIMUM SPACE ----- = SURFACE AREA







## Attach the floor to the timbers AC101b/c and place the Hexboard on top

Using 4x @150mm M12 SQUARE CUP HEX BOLTS / 4x NYLOCS / 4x RED CAPS





## 3

## Attach the TIMBERS AC101o to the TIMBERS AC101b/c and AC103b/c

Using 4x @200mm M12 SQUARE CUP HEX BOLTS / 4x NYLOCS / 4x RED CAPS





### Attach the timbers AC101m/k to the TIMBERS AC103b/c

Using 6x @200mm M12 SQUARE CUP HEX BOLTS / 6x NYLOCS / 6x RED CAPS





# Attach the TIMBERS AC102e/f to the TIMBERS AC101b/c and AC103d

Using 5x @200mm M12 SQUARE CUP HEX BOLTS / 5x NYLOCS / 5x RED CAPS





## Attach the HEXBOARD and AC103g to the TIMBERS AC101b/c and the TYRE to the TIMBER AC103e

Using 8x FM80 'Brass Screws' / 1x D-SHAKLE / 2x M8 Plastic covers ſ. e 200 . . . . . . . . - 000 h D Q Ro ρ β Ø ρ 0 ρ 00 ρ P Ø AC101 b AC101 (