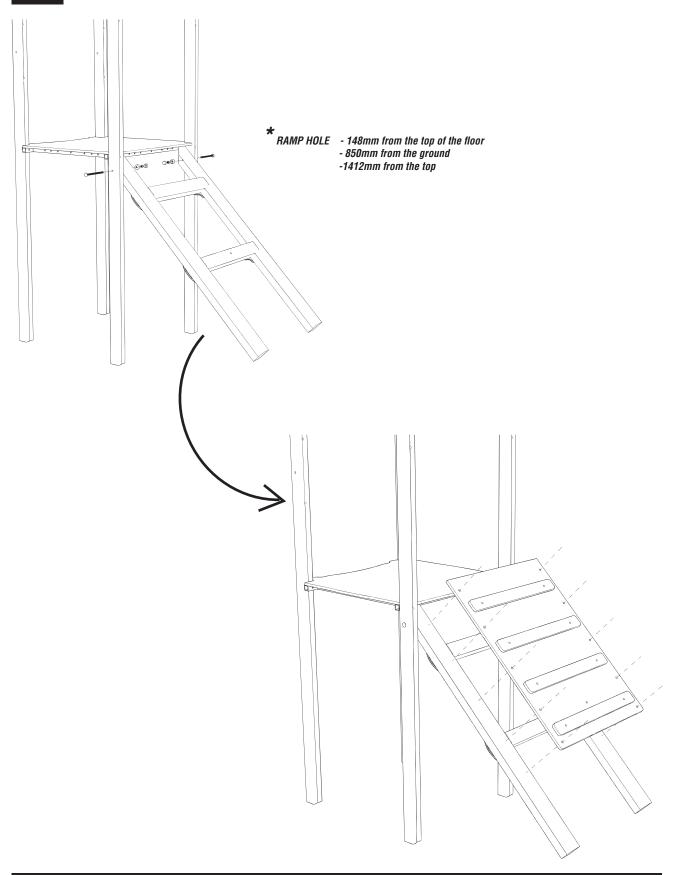

### Attach the RAMP to the AC101c

Using 2x @200mm M12 SQUARE CUP HEX BOLTS / 2x NYLOCS / 2x RED CAPS / 10x FM80 Brass Screws