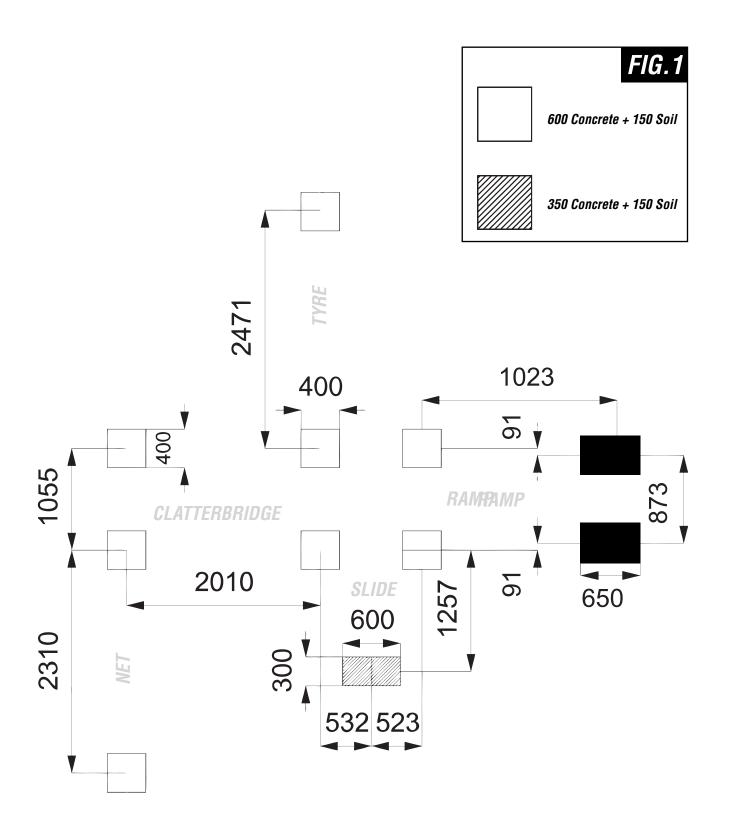

### **CLYDE ACTIVITY CENTRE** Installation Instructions





## PARTS required





## PARTS required



| CODE   | TYPE  | SIZE | QTY |
|--------|-------|------|-----|
| AC101b | 90x90 | 3000 | 2   |
| AC101c | 90x90 | 3000 | 2   |
| AC101k | 90x90 | 1145 | 2   |
| AC101m | 90x90 | 1145 | 1   |
| AC101o | 90x90 | 2100 | 2   |
| AC101p | 90x90 | 2400 | 2   |

| CODE   | TYPE   | SIZE | QTY |
|--------|--------|------|-----|
| AC103a | 90x90  | 3000 | 1   |
| AC103b | 90x90  | 3000 | 1   |
| AC103c | 90x90  | 3000 | 1   |
| AC103d | 90x90  | 3000 | 1   |
| AC103e | 120x90 | 3600 | 1   |
| AC103f | 120x90 | 1145 | 1   |





### ----- = MINIMUM SPACE ----- = SURFACE AREA







## Attach the floor to the timbers AC101b/c and place the Hexboard on top

Using 4x @150mm M12 SQUARE CUP HEX BOLTS / 4x NYLOCS / 4x RED CAPS





## 3

## Attach the TIMBERS AC101o to the TIMBERS AC101b/c and AC103b/c

Using 4x @200mm M12 SQUARE CUP HEX BOLTS / 4x NYLOCS / 4x RED CAPS





### Attach the timbers AC101m/k to the TIMBERS AC103b/c

Using 6x @200mm M12 SQUARE CUP HEX BOLTS / 6x NYLOCS / 6x RED CAPS





# Attach the TIMBERS AC102e/f to the TIMBERS AC101b/c and AC103d

Using 5x @200mm M12 SQUARE CUP HEX BOLTS / 5x NYLOCS / 5x RED CAPS





## Attach the HEXBOARD and AC103g to the TIMBERS AC101b/c and the TYRE to the TIMBER AC103e

Using 8x FM80 'Brass Screws' / 1x D-SHAKLE / 2x M8 Plastic covers ſ. e 200 . . . . . . . . -