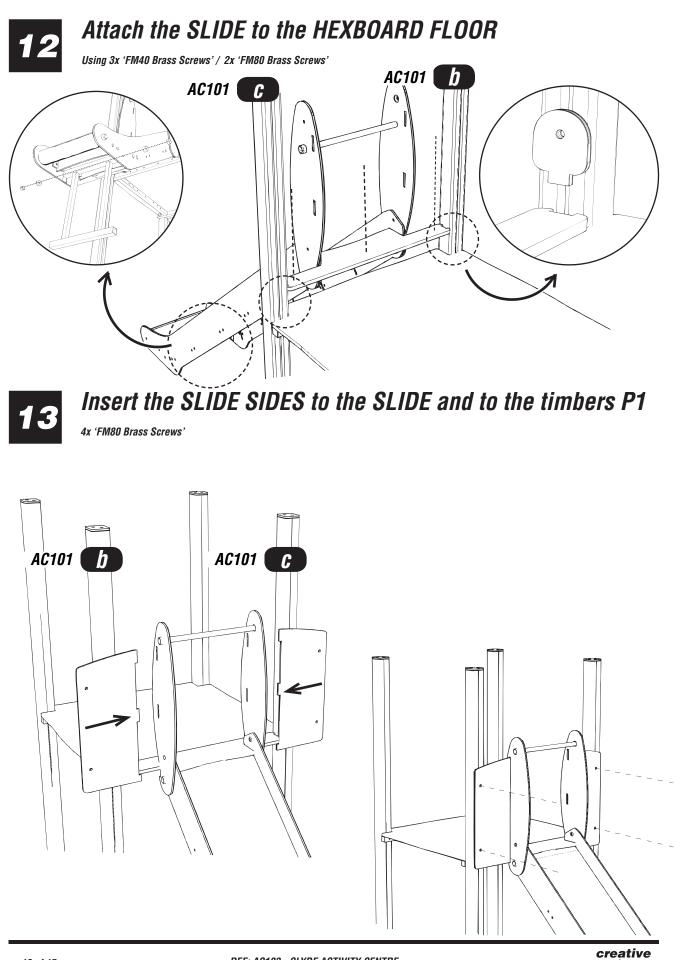

### Attach the RAMP to the AC101c

Using 2x @200mm M12 SQUARE CUP HEX BOLTS / 2x NYLOCS / 2x RED CAPS / 10x FM80 Brass Screws

### 

Using 2x NYLOCS / 2x RED CAPS