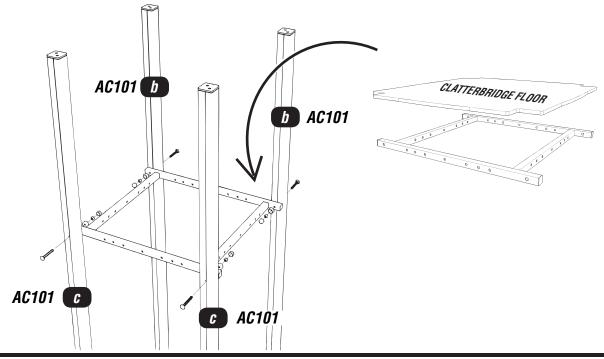

## Attach the floor to the timbers AC101b/c and place the Hexboard on top

Using 4x @150mm M12 SQUARE CUP HEX BOLTS / 4x NYLOCS / 4x RED CAPS