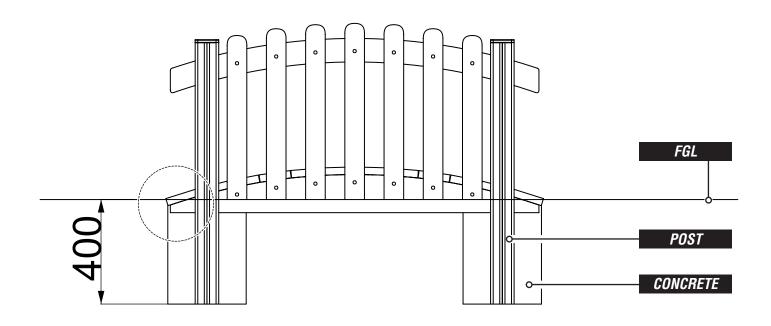

#### INSTALLATION INSTRUCTIONS

ENSURE A & B TIMBERS ARE ATTACHED AS SHOWN BELOW USING - FOUNDATION DETAILS

pg 4 of 5 25.07.16 - PDS REF: NUR123

#### INSTALLATION INSTRUCTIONS