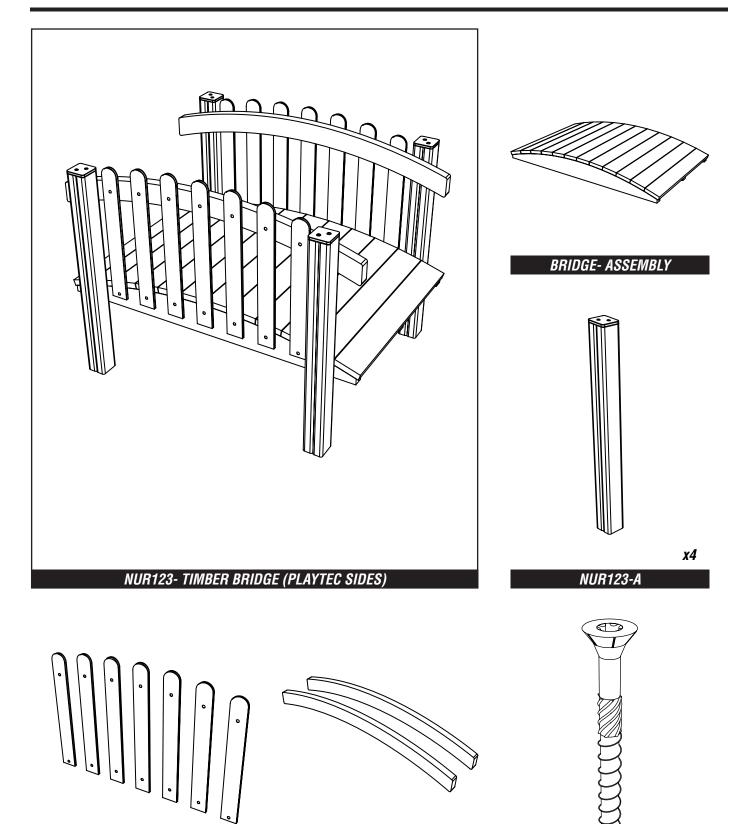

# **NUR123 -** TIMBER BRIDGE (PLAYTEC SIDES) Installation Instructions

**x8** 

97.M8X80CSK

pg 1 of 5 25.07.16 - PDS REF: NUR123

NUR123-B

*x2* 

(SETS OF 7)

PLAYTEC PALES SET

### **PARTS REQUIRED**

pg 2 of 5 25.07.16 - PDS REF: NUR123

1430MM X 50MM TRENCH WILL BE REQUIRED AS THE ASSEMBLY SITS BELOW GROUND LEVEL - DASHED LINE ABOVE

pg 3 of 5 25.07.16 - PDS REF: NUR123