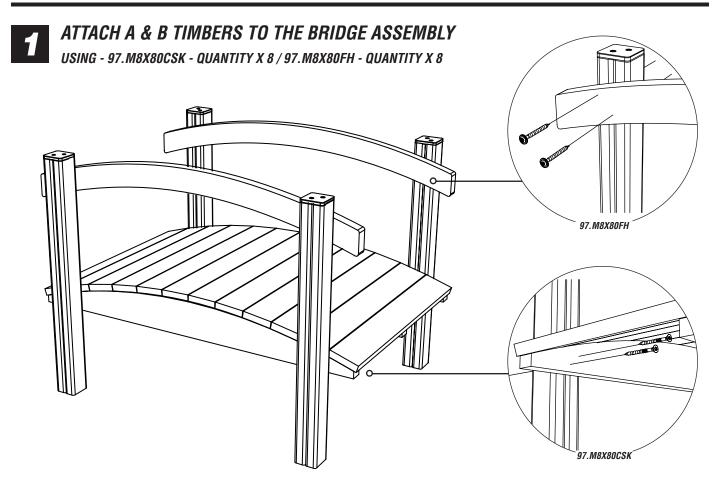

#### INSTALLATION INSTRUCTIONS

ENSURE A & B TIMBERS ARE ATTACHED AS SHOWN BELOW USING - FOUNDATION DETAILS

pg 4 of 5 25.07.16 - PDS REF: NUR123