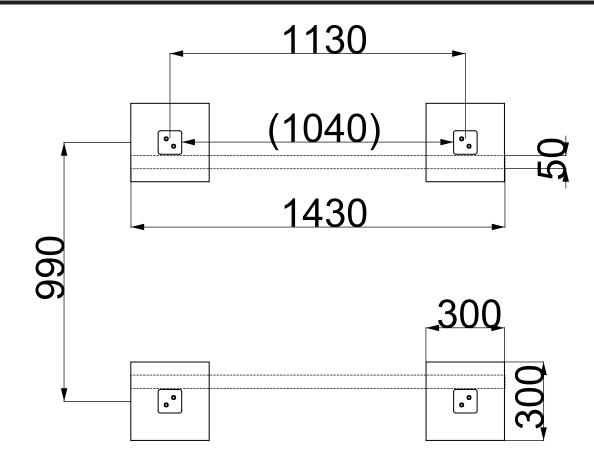

### **PARTS REQUIRED**

pg 2 of 5 25.07.16 - PDS REF: NUR123

1430MM X 50MM TRENCH WILL BE REQUIRED AS THE ASSEMBLY SITS BELOW GROUND LEVEL - DASHED LINE ABOVE

pg 3 of 5 25.07.16 - PDS REF: NUR123

## ENSURE DISTANCES ARE AS SHOWN BELOW ATTACH CENTRE PALE FIRST & SPACE AS SHOWN

pg 5 of 5 25.07.16 - PDS REF: NUR123