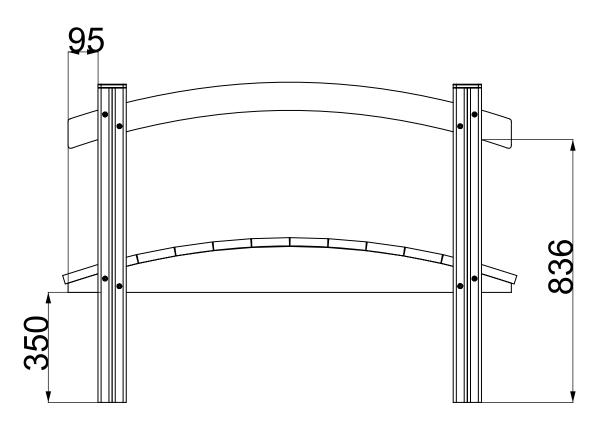

### **PARTS REQUIRED**

pg 2 of 5 25.07.16 - PDS REF: NUR123

1430MM X 50MM TRENCH WILL BE REQUIRED AS THE ASSEMBLY SITS BELOW GROUND LEVEL - DASHED LINE ABOVE

pg 3 of 5 25.07.16 - PDS REF: NUR123