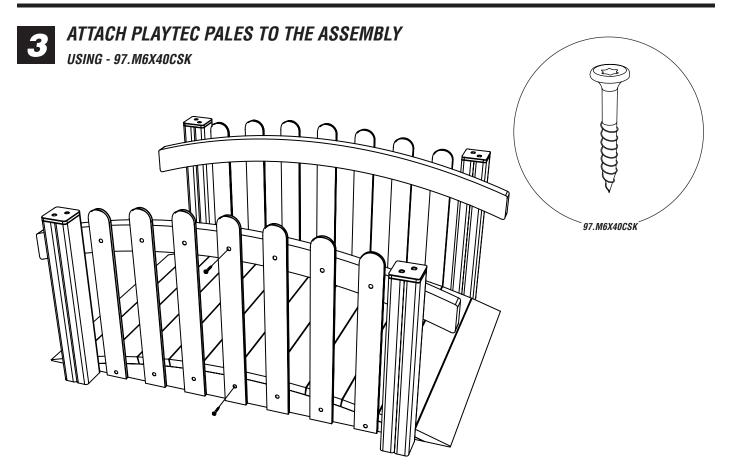

# **NUR123 -** TIMBER BRIDGE (PLAYTEC SIDES) Installation Instructions



**x8** 

97.M8X80CSK



pg 1 of 5 25.07.16 - PDS REF: NUR123

NUR123-B

*x2* 

(SETS OF 7)

PLAYTEC PALES SET

*x2* 

### **PARTS REQUIRED**



pg 2 of 5 25.07.16 - PDS REF: NUR123





1430MM X 50MM TRENCH WILL BE REQUIRED AS THE ASSEMBLY SITS BELOW GROUND LEVEL - DASHED LINE ABOVE

pg 3 of 5 25.07.16 - PDS REF: NUR123

#### INSTALLATION INSTRUCTIONS



ENSURE A & B TIMBERS ARE ATTACHED AS SHOWN BELOW USING - FOUNDATION DETAILS



pg 4 of 5 25.07.16 - PDS REF: NUR123

#### INSTALLATION INSTRUCTIONS



## ENSURE DISTANCES ARE AS SHOWN BELOW ATTACH CENTRE PALE FIRST & SPACE AS SHOWN



pg 5 of 5 25.07.16 - PDS REF: NUR123