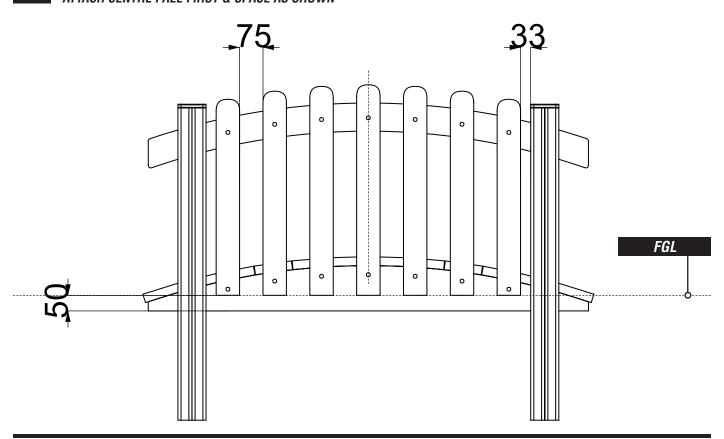

## ENSURE DISTANCES ARE AS SHOWN BELOW ATTACH CENTRE PALE FIRST & SPACE AS SHOWN

pg 5 of 5 25.07.16 - PDS REF: NUR123