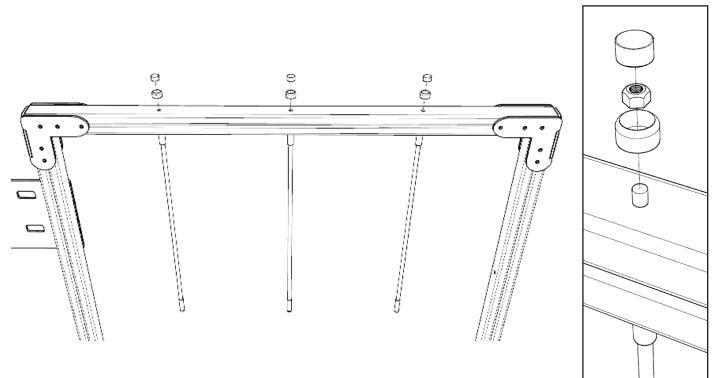

## 12 ATTACH TIMBER H6

USING 274.M12X200 / 656.M12 / 102003-01

#### ATTACH TRAVERSE ROPE ABOVER TIMBER H6

USING 656.M12 / 102003-01

ATTACH H8 TIMBERS USING 274.M12X200 / 656.M12 / 102003-01