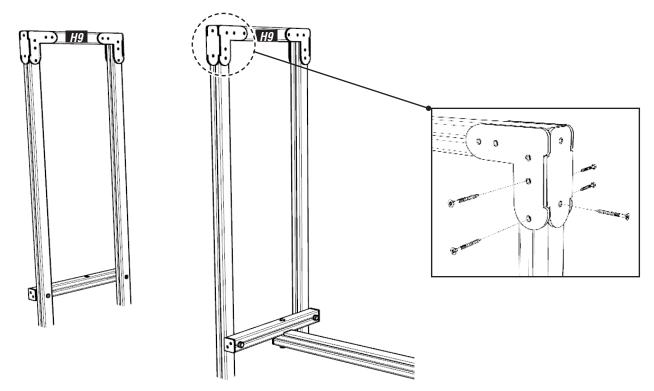

# **15** ATTACH TIMBER H7

USING 274.M12X180 & 200 / 656.M12 / 102003-01

**16** ATTACH H9 TIMBERS USING PLAYTEC L'S USING 8X80MM WOOD SCREWS

**7** ATTACH TIMBER H10

USING 274.M12X230 / 656.M12 / 102003-01