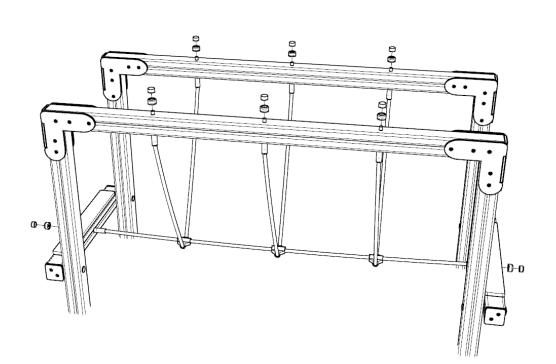

AN ADDITIONAL HOLE WILL NEED TO BE DRILLED INTO THE PLAYTEC CLIMBING WALL PANEL

> STEP (15) - H7 TIMBER POSITOND AS SHOWN ABOVE (NOT 'INLINE' AT 90 DEGREES)

1

**POSITION THE UPRIGHT TIMBERS** 

FOLLOWING FOUNDATION DETAILS