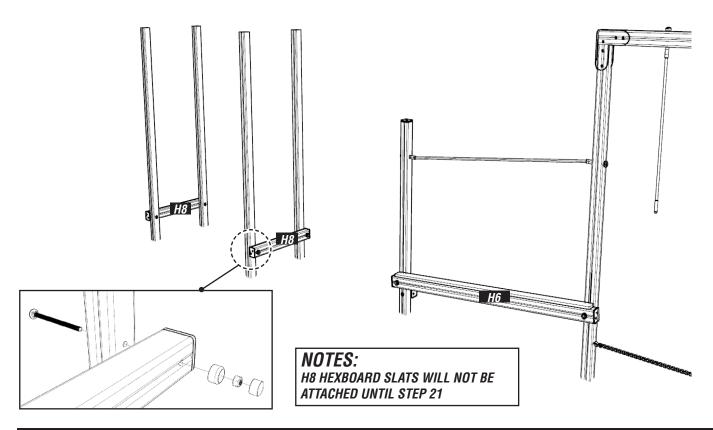

#### ATTACH TRAVERSE ROPE ABOVER TIMBER H6

USING 656.M12 / 102003-01

ATTACH H8 TIMBERS USING 274.M12X200 / 656.M12 / 102003-01