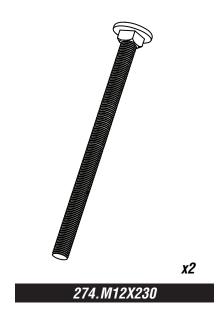

# **15** ATTACH TIMBER H7

USING 274.M12X180 & 200 / 656.M12 / 102003-01

**16** ATTACH H9 TIMBERS USING PLAYTEC L'S USING 8X80MM WOOD SCREWS

**7** ATTACH TIMBER H10

USING 274.M12X230 / 656.M12 / 102003-01