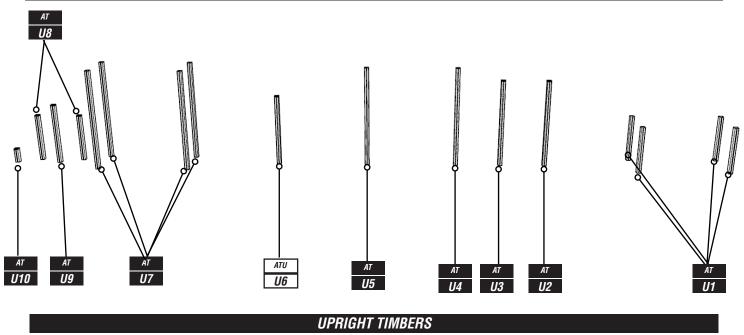

## PARTS REQUIRED

\*PLEASE NOTE ALL H TIMBERS ARE PRE-ASSEMBLED WITH PLAYTEC L'S AND/OR HEXBOARD (AS SHOWN ABOVE)

| CODE     | SIZE | <i><b>QTY</b></i> | END     | ADDITIONAL<br>INFORMATION |
|----------|------|-------------------|---------|---------------------------|
| AT - U1  | 1800 | 4                 | -       | UPRIGHT TIMBER            |
| AT - U2  | 2715 | 1                 | END CAP | UPRIGHT TIMBER            |
| AT - U3  | 2715 | 1                 | END CAP | UPRIGHT TIMBER            |
| AT - U4  | 3000 | 1                 | -       | UPRIGHT TIMBER            |
| AT - U5  | 3000 | 1                 | -       | UPRIGHT TIMBER            |
| AT - U6  | 2335 | 1                 | END CAP | UPRIGHT TIMBER            |
| AT - U7  | 3000 | 4                 | -       | UPRIGHT TIMBER            |
| AT - U8  | 1800 | 2                 | END CAP | UPRIGHT TIMBER            |
| AT - U9  | 2100 | 1                 | END CAP | UPRIGHT TIMBER            |
| AT - U10 | 1055 | 1                 | END CAP | UPRIGHT TIMBER            |