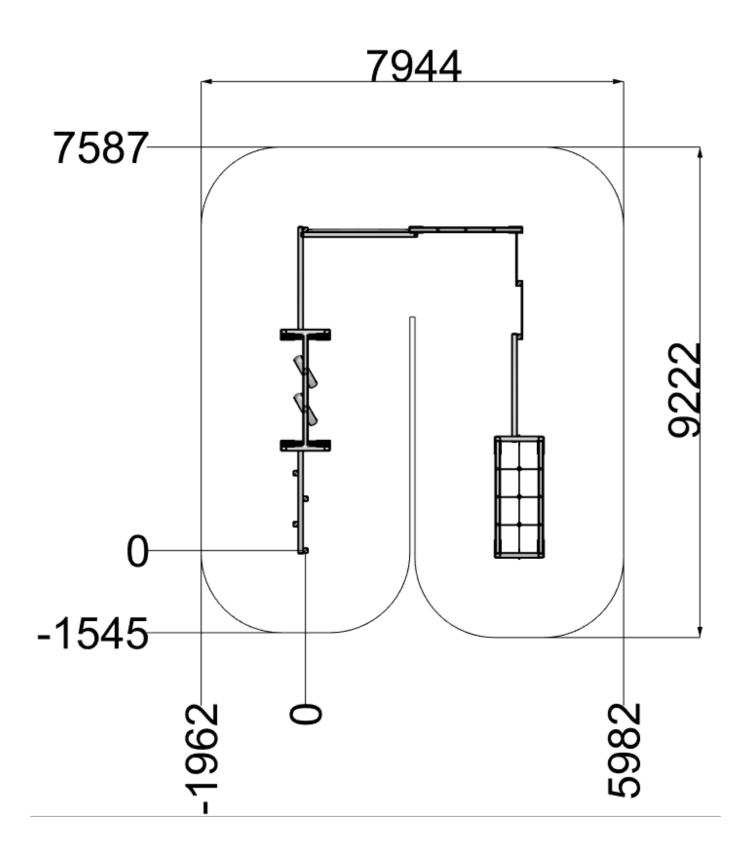

010 | 1                 | END CAP     | END CAP                | HORIZONTAL TIMBER<br>(HEXA GRIP SLAT) |
| AT - H8  | 900  | 2                 | END CAP     | END CAP                | HORIZONTAL TIMBER<br>(HEXA GRIP SLAT) |
| AT - H9  | 900  | 2                 | PLAYTEC L'S | PLAYTEC L'S            | HORIZONTAL TIMBER                     |
| AT - H10 | 2100 | 1                 | END CAP     | END CAP                | HORIZONTAL TIMBER                     |
| AT - H11 | 2010 | 1                 | END CAP     | END CAP                | HORIZONTAL TIMBER<br>(HEXA GRIP SLAT) |



### PARTS REQUIRED



REF: AT8-U - ADVENTURE TRAIL 8 - U SHAPED

#### PARTS REQUIRED







FOUNDATION - 400MM X 400MM X 750MM (150MM SOIL APPROX)

#### SURFACING DETAILS

----- = MINIMUM SPACE ----- = OVERALL AREA



#### INSTRUCTIONS SHOWN ARE FOR THE STANDARD AT8 - BUT THE GROUNDPLAN HAS BEEN REVISED TO CREATE THE U-SHAPE LAYOUT



A) THE ORDER OF THE INSTALLATION INSTRUCTION HIGHLIGHT WHERE THE MAIN CHANGE OF 'SHAPE'



AN ADDITIONAL HOLE WILL NEED TO BE DRILLED INTO THE PLAYTEC CLIMBING WALL PANEL

> STEP (15) - H7 TIMBER POSITOND AS SHOWN ABOVE (NOT 'INLINE' AT 90 DEGREES)

1

**POSITION THE UPRIGHT TIMBERS** 

FOLLOWING FOUNDATION DETAILS





#### ATTACH TIMBER H1

USING 274.M12X200 / 656.M12 / 102003-01, SECURE HEXBOARD WITH M8X80MM WOOD SCREWS



3

#### ATTACH H2 TIMBERS USING PLAYTEC L'S

USING M8X80MM WOOD SCREWS, TAKE CARE THAT SCREWS DO NOT 'CROSS'







4

**ATTACH TIMBER H3** USING 274.M12X200 / 656.M12 / 102003-01





ATTACH ROPE BRIDGE USING 656.M12 / 102003-01







ATTACH TIMBE