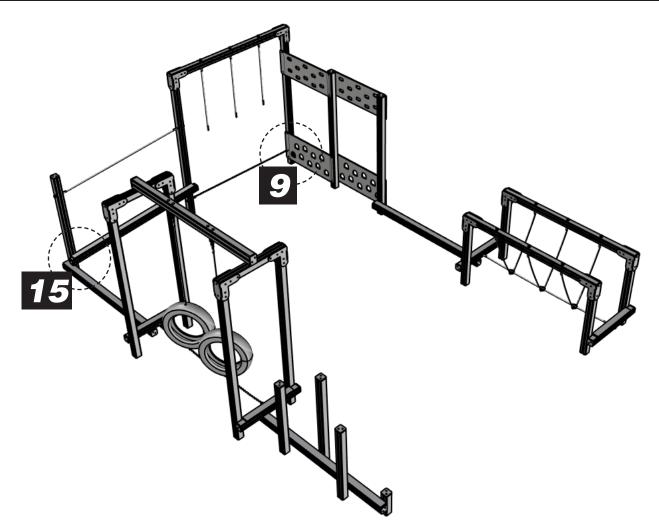

#### INSTRUCTIONS SHOWN ARE FOR THE STANDARD AT8 - BUT THE GROUNDPLAN HAS BEEN REVISED TO CREATE THE U-SHAPE LAYOUT

A) THE ORDER OF THE INSTALLATION INSTRUCTION HIGHLIGHT WHERE THE MAIN CHANGE OF 'SHAPE'

AN ADDITIONAL HOLE WILL NEED TO BE DRILLED INTO THE PLAYTEC CLIMBING WALL PANEL

> STEP (15) - H7 TIMBER POSITOND AS SHOWN ABOVE (NOT 'INLINE' AT 90 DEGREES)

1

**POSITION THE UPRIGHT TIMBERS** 

FOLLOWING FOUNDATION DETAILS

# **15** ATTACH TIMBER H7

USING 274.M12X180 & 200 / 656.M12 / 102003-01

**16** ATTACH H9 TIMBERS USING PLAYTEC L'S USING 8X80MM WOOD SCREWS

**7** ATTACH TIMBER H10

USING 274.M12X230 / 656.M12 / 102003-01