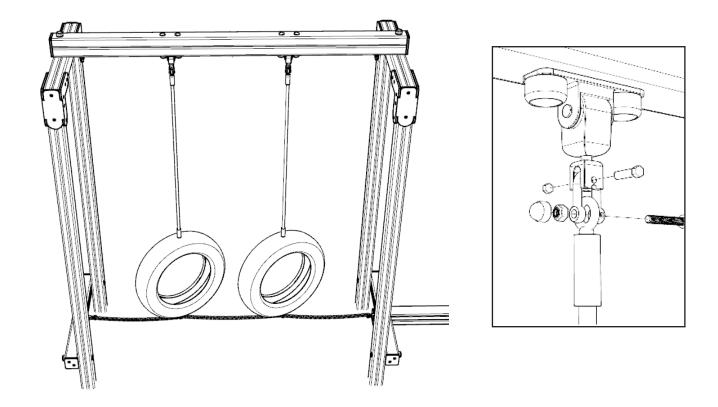

ATTACH REMAINING 3 PLAYTEC CLIMBING PANELS USING 8X80MM WOOD SCREWS

ATTACH SWINGING ROPES TO TIMBER H5 USING 656.M12 / 102003-01

#### ATTACH TYRE CHAINS

USING M12 X 50MM SOCKET NUT ON EYEBOLT CHAINS & D- SHACKLE SETS ON MIDDLE CHAINS

**ATTACH TIMBER H11 TO WEAVING POST UPRIGHTS** USING 274.M12X180 & 200 / 656.M12 / 102003-01

ATTACH H8 HEXBOARD SLATS USING 8X80MM WOOD SCREWS