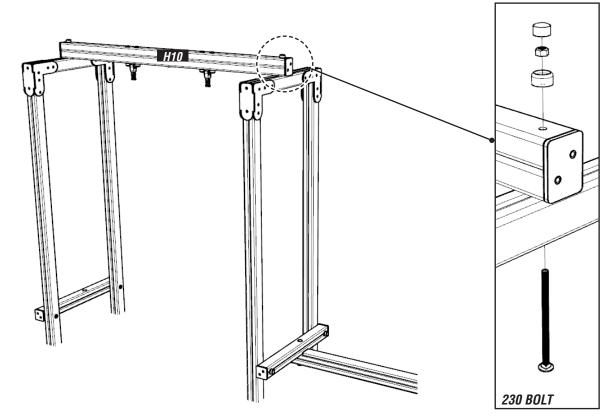

# **15** ATTACH TIMBER H7

USING 274.M12X180 & 200 / 656.M12 / 102003-01

**16** ATTACH H9 TIMBERS USING PLAYTEC L'S USING 8X80MM WOOD SCREWS

**7** ATTACH TIMBER H10

USING 274.M12X230 / 656.M12 / 102003-01