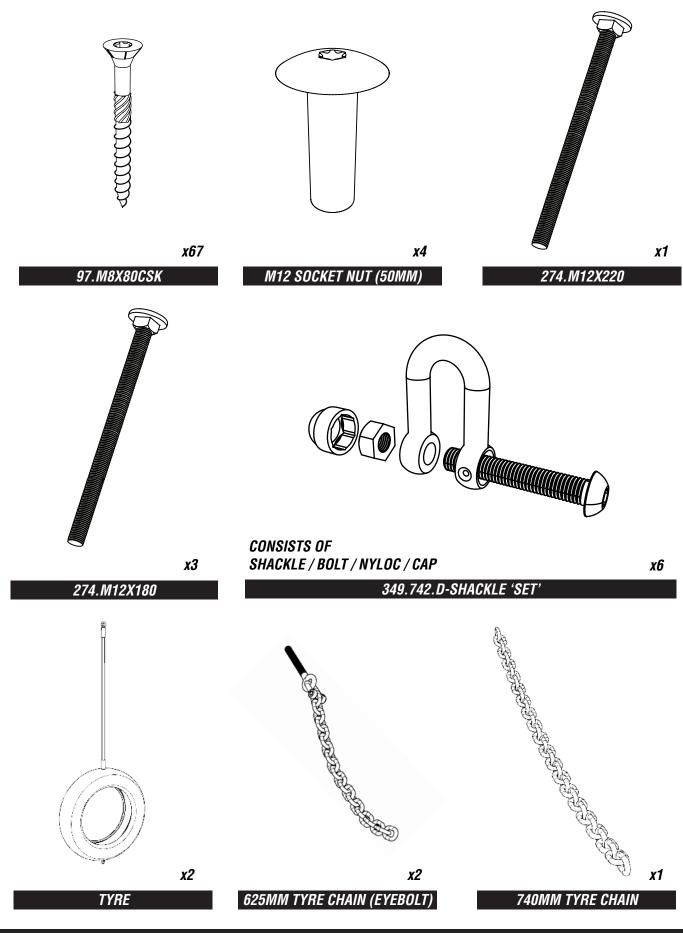

## PARTS REQUIRED

\*PLEASE NOTE ALL H TIMBERS ARE PRE-ASSEMBLED WITH PLAYTEC L'S AND/OR HEXBOARD (AS SHOWN ABOVE)

| CODE     | SIZE | <i><b>QTY</b></i> | END     | ADDITIONAL<br>INFORMATION |
|----------|------|-------------------|---------|---------------------------|
| AT - U1  | 1800 | 4                 | -       | UPRIGHT TIMBER            |
| AT - U2  | 2715 | 1                 | END CAP | UPRIGHT TIMBER            |
| AT - U3  | 2715 | 1                 | END CAP | UPRIGHT TIMBER            |
| AT - U4  | 3000 | 1                 | -       | UPRIGHT TIMBER            |
| AT - U5  | 3000 | 1                 | -       | UPRIGHT TIMBER            |
| AT - U6  | 2335 | 1                 | END CAP | UPRIGHT TIMBER            |
| AT - U7  | 3000 | 4                 | -       | UPRIGHT TIMBER            |
| AT - U8  | 1800 | 2                 | END CAP | UPRIGHT TIMBER            |
| AT - U9  | 2100 | 1                 | END CAP | UPRIGHT TIMBER            |
| AT - U10 | 1055 | 1                 | END CAP | UPRIGHT TIMBER            |

## PARTS REQUIRED

HORIZONTAL TIMBERS

\*PLEASE NOTE ALL H TIMBERS ARE PRE-ASSEMBLED WITH PLAYTEC L'S AND/OR HEXBOARD (AS SHOWN ABOVE)

| CODE     | SIZE | <i><b>QTY</b></i> | START       | END                    | ADDITIONAL<br>INFORMATION             |
|----------|------|-------------------|-------------|------------------------|---------------------------------------|
| AT - H1  | 900  | 1                 | END CAP     | END CAP                | HORIZONTAL TIMBER<br>(HEXA GRIP SLAT) |
| AT - H2  | 2100 | 2                 | PLAYTEC L'S | PLAYTEC L'S<br>(90x90) | HORIZONTAL TIMBER                     |
| AT - H3  | 900  | 1                 | END CAP     | END CAP                | HORIZONTAL TIMBER<br>(HEXA GRIP SLAT) |
| AT - H4  | 2010 | 1                 | END CAP     | END CAP                | HORIZONTAL TIMBER<br>(HEXA GRIP SLAT) |
| AT - H5  | 2100 | 1                 | PLAYTEC L'S | PLAYTEC L'S            | HORIZONTAL TIMBER                     |
| AT - H6  | 2160 | 1                 | END CAP     | END CAP                | HORIZONTAL TIMBER<br>(HEXA GRIP SLAT) |
| AT - H7  | 2010 | 1                 | END CAP     | END CAP                | HORIZONTAL TIMBER<br>(HEXA GRIP SLAT) |
| AT - H8  | 900  | 2                 | END CAP     | END CAP                | HORIZONTAL TIMBER<br>(HEXA GRIP SLAT) |
| AT - H9  | 900  | 2                 | PLAYTEC L'S | PLAYTEC L'S            | HORIZONTAL TIMBER                     |
| AT - H10 | 2100 | 1                 | END CAP     | END CAP                | HORIZONTAL TIMBER                     |
| AT - H11 | 2010 | 1                 | END CAP     | END CAP                | HORIZONTAL TIMBER<br>(HEXA GRIP SLAT) |

#### ATTACH TIMBER H1

USING 274.M12X200 / 656.M12 / 102003-01, SECURE HEXBOARD WITH M8X80MM WOOD SCREWS

3

#### ATTACH H2 TIMBERS USING PLAYTEC L'S

USING M8X80MM WOOD SCREWS, TAKE CARE THAT SCREWS DO NOT 'CROSS'

4

**ATTACH TIMBER H3** USING 274.M12X200 / 656.M12 / 102003-01

ATTACH ROPE BRIDGE USING 656.M12 / 102003-01

ATTACH TIMBER H4 AND LOWER PLAYTEC CLIMBING PANEL SHOWN USING 274.M12X180 & 220/656.M12/102003-01 AND M8X80MM WOOD SCREWS

REF: AT8-U - ADVENTURE TRAIL 8 - U SHAPED

ATTACH H3 HEXBOARD SLAT

USING 8X80MM WOOD SCREWS TO COVER COUNTERSUNK BOLT

#### ATTACH SWINGING ROPE CHAIN

USING M12 X 50MM SOCKET NUT, D - SHACKLE AND EYEBOLT SHOULD BE PRE-ATTACHED TO CHAIN

## 12 ATTACH TIMBER H6

USING 274.M12X200 / 656.M12 / 102003-01

#### ATTACH TRAVERSE ROPE ABOVER TIMBER H6

USING 656.M12 / 102003-01

ATTACH H8 TIMBERS USING 274.M12X200 / 656.M12 / 102003-01

# **15** ATTACH TIMBER H7

USING 274.M12X180 & 200 / 656.M12 / 102003-01

**16** ATTACH H9 TIMBERS USING PLAYTEC L'S USING 8X80MM WOOD SCREWS

**7** ATTACH TIMBER H10

USING 274.M12X230 / 656.M12 / 102003-01

#### ATTACH TYRE CHAINS

USING M12 X 50MM SOCKET NUT ON EYEBOLT CHAINS & D- SHACKLE SETS ON MIDDLE CHAINS

**ATTACH TIMBER H11 TO WEAVING POST UPRIGHTS** USING 274.M12X180 & 200 / 656.M12 / 102003-01

ATTACH H8 HEXBOARD SLATS USING 8X80MM WOOD SCREWS