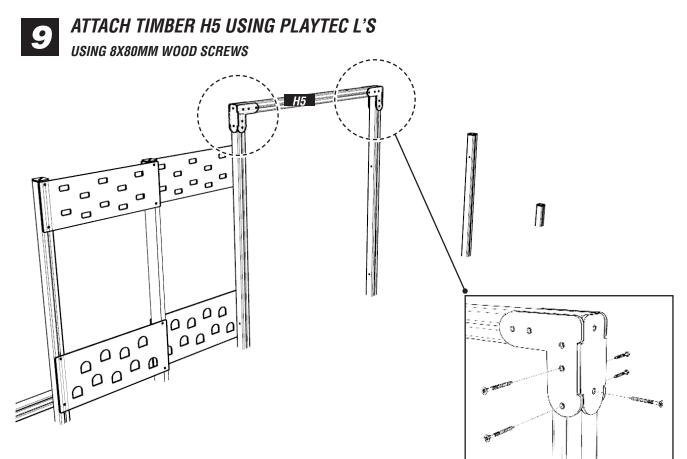

ATTACH REMAINING 3 PLAYTEC CLIMBING PANELS USING 8X80MM WOOD SCREWS

ATTACH SWINGING ROPES TO TIMBER H5 USING 656.M12 / 102003-01