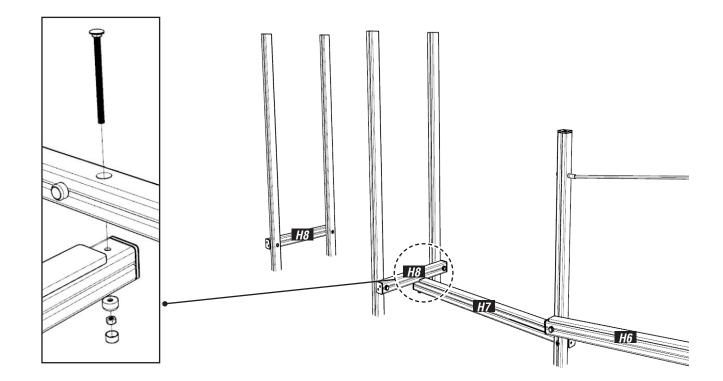

# **15** ATTACH TIMBER H7

USING 274.M12X180 & 200 / 656.M12 / 102003-01

**16** ATTACH H9 TIMBERS USING PLAYTEC L'S USING 8X80MM WOOD SCREWS

**7** ATTACH TIMBER H10

USING 274.M12X230 / 656.M12 / 102003-01