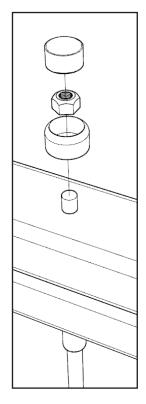

#### ATTACH TIMBER H1

USING 274.M12X200 / 656.M12 / 102003-01, SECURE HEXBOARD WITH M8X80MM WOOD SCREWS

3

## 12 ATTACH TIMBER H6

USING 274.M12X200 / 656.M12 / 102003-01

# **15** ATTACH TIMBER H7

USING 274.M12X180 & 200 / 656.M12 / 102003-01

**16** ATTACH H9 TIMBERS USING PLAYTEC L'S USING 8X80MM WOOD SCREWS

**7** ATTACH TIMBER H10

USING 274.M12X230 / 656.M12 / 102003-01