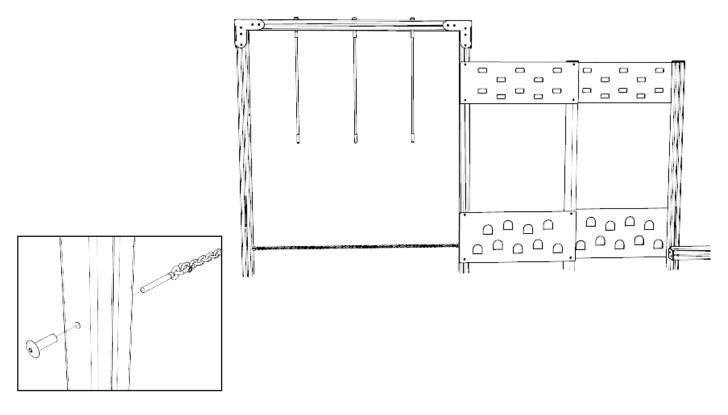

#### ATTACH SWINGING ROPE CHAIN

USING M12 X 50MM SOCKET NUT, D - SHACKLE AND EYEBOLT SHOULD BE PRE-ATTACHED TO CHAIN