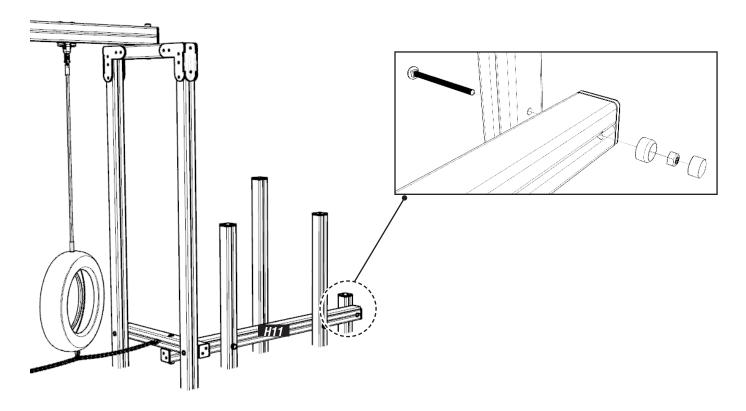

#### ATTACH TYRE CHAINS

USING M12 X 50MM SOCKET NUT ON EYEBOLT CHAINS & D- SHACKLE SETS ON MIDDLE CHAINS

**ATTACH TIMBER H11 TO WEAVING POST UPRIGHTS** USING 274.M12X180 & 200 / 656.M12 / 102003-01

ATTACH H8 HEXBOARD SLATS USING 8X80MM WOOD SCREWS