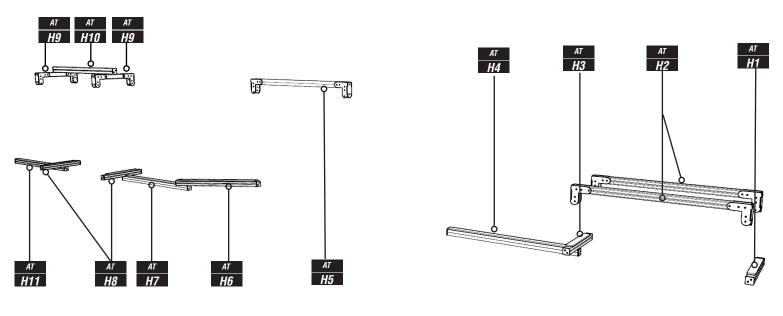

## PARTS REQUIRED

HORIZONTAL TIMBERS

\*PLEASE NOTE ALL H TIMBERS ARE PRE-ASSEMBLED WITH PLAYTEC L'S AND/OR HEXBOARD (AS SHOWN ABOVE)

| CODE     | SIZE | <i><b>QTY</b></i> | START       | END                    | ADDITIONAL<br>INFORMATION             |
|----------|------|-------------------|-------------|------------------------|---------------------------------------|
| AT - H1  | 900  | 1                 | END CAP     | END CAP                | HORIZONTAL TIMBER<br>(HEXA GRIP SLAT) |
| AT - H2  | 2100 | 2                 | PLAYTEC L'S | PLAYTEC L'S<br>(90x90) | HORIZONTAL TIMBER                     |
| AT - H3  | 900  | 1                 | END CAP     | END CAP                | HORIZONTAL TIMBER<br>(HEXA GRIP SLAT) |
| AT - H4  | 2010 | 1                 | END CAP     | END CAP                | HORIZONTAL TIMBER<br>(HEXA GRIP SLAT) |
| AT - H5  | 2100 | 1                 | PLAYTEC L'S | PLAYTEC L'S            | HORIZONTAL TIMBER                     |
| AT - H6  | 2160 | 1                 | END CAP     | END CAP                | HORIZONTAL TIMBER<br>(HEXA GRIP SLAT) |
| AT - H7  | 2010 | 1                 | END CAP     | END CAP                | HORIZONTAL TIMBER<br>(HEXA GRIP SLAT) |
| AT - H8  | 900  | 2                 | END CAP     | END CAP                | HORIZONTAL TIMBER<br>(HEXA GRIP SLAT) |
| AT - H9  | 900  | 2                 | PLAYTEC L'S | PLAYTEC L'S            | HORIZONTAL TIMBER                     |
| AT - H10 | 2100 | 1                 | END CAP     | END CAP                | HORIZONTAL TIMBER                     |
| AT - H11 | 2010 | 1                 | END CAP     | END CAP                | HORIZONTAL TIMBER<br>(HEXA GRIP SLAT) |