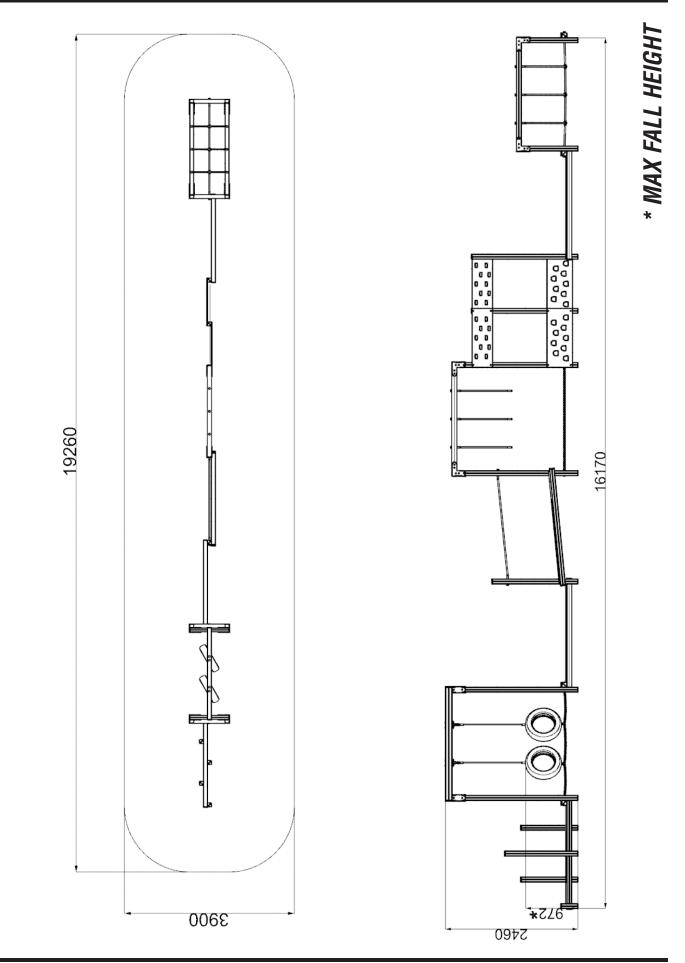

50MM SOCKET NUT, D - SHACKLE AND EYEBOLT SHOULD BE PRE-ATTACHED TO CHAIN





## 12 ATTACH TIMBER H6

USING 274.M12X200 / 656.M12 / 102003-01





#### ATTACH TRAVERSE ROPE ABOVER TIMBER H6

USING 656.M12 / 102003-01





ATTACH H8 TIMBERS USING 274.M12X200 / 656.M12 / 102003-01





# **15** ATTACH TIMBER H7

USING 274.M12X180 & 200 / 656.M12 / 102003-01





**16** ATTACH H9 TIMBERS USING PLAYTEC L'S USING 8X80MM WOOD SCREWS





**7** ATTACH TIMBER H10

USING 274.M12X230 / 656.M12 / 102003-01









#### ATTACH TYRE CHAINS

USING M12 X 50MM SOCKET NUT ON EYEBOLT CHAINS & D- SHACKLE SETS ON MIDDLE CHAINS





**ATTACH TIMBER H11 TO WEAVING POST UPRIGHTS** USING 274.M12X180 & 200 / 656.M12 / 102003-01





ATTACH H8 HEXBOARD SLATS USING 8X80MM WOOD SCREWS





## ADDITIONAL DIMENSIONS



REF: AT8-U - ADVENTURE TRAIL 8 - U SHAPED