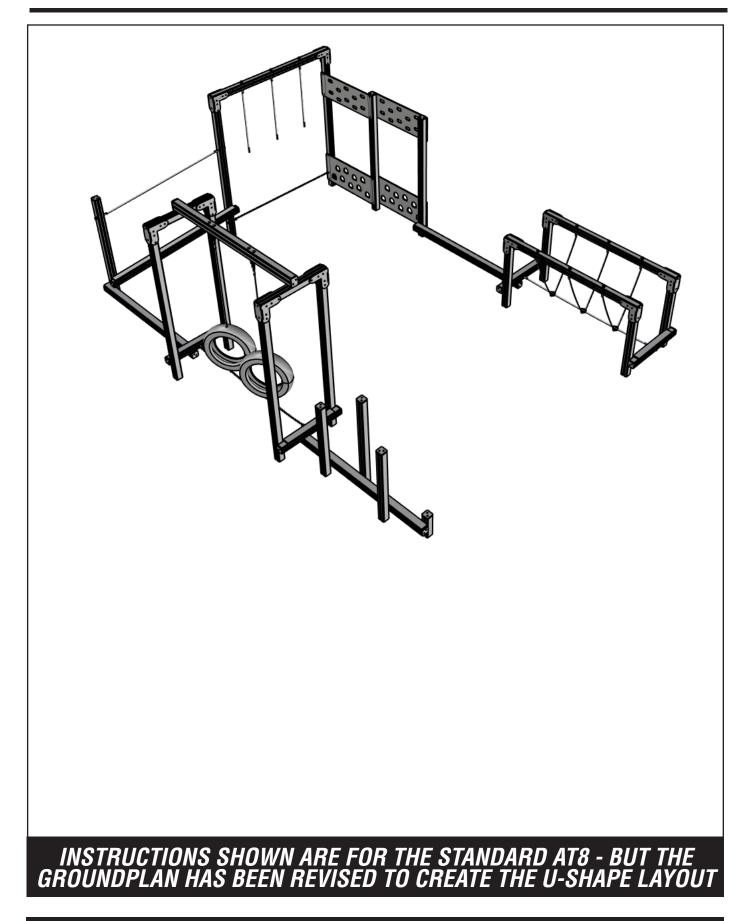

#### INSTRUCTIONS SHOWN ARE FOR THE STANDARD AT8 - BUT THE GROUNDPLAN HAS BEEN REVISED TO CREATE THE U-SHAPE LAYOUT

A) THE ORDER OF THE INSTALLATION INSTRUCTION HIGHLIGHT WHERE THE MAIN CHANGE OF 'SHAPE'