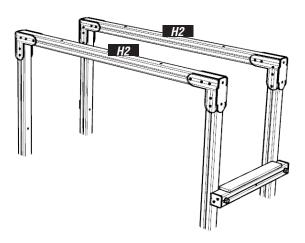

#### ATTACH H2 TIMBERS USING PLAYTEC L'S

USING M8X80MM WOOD SCREWS, TAKE CARE THAT SCREWS DO NOT 'CROSS'

4

**ATTACH TIMBER H3** USING 274.M12X200 / 656.M12 / 102003-01

ATTACH ROPE BRIDGE USING 656.M12 / 102003-01