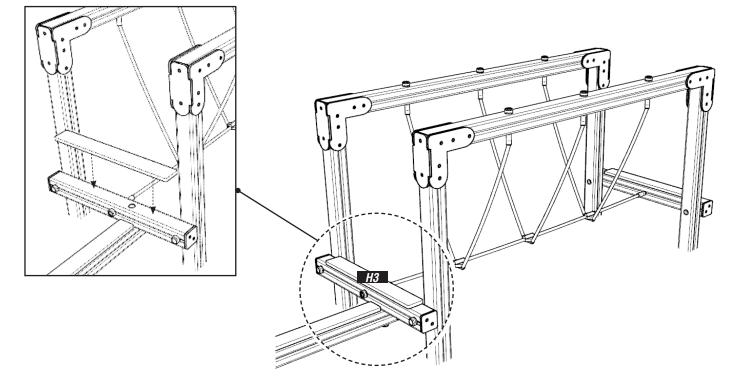

#### ATTACH H2 TIMBERS USING PLAYTEC L'S

USING M8X80MM WOOD SCREWS, TAKE CARE THAT SCREWS DO NOT 'CROSS'

4

**ATTACH TIMBER H3** USING 274.M12X200 / 656.M12 / 102003-01

ATTACH ROPE BRIDGE USING 656.M12 / 102003-01