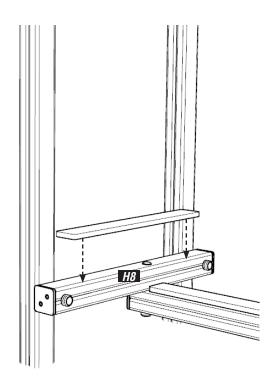

#### ATTACH TRAVERSE ROPE ABOVER TIMBER H6

USING 656.M12 / 102003-01

ATTACH H8 TIMBERS USING 274.M12X200 / 656.M12 / 102003-01