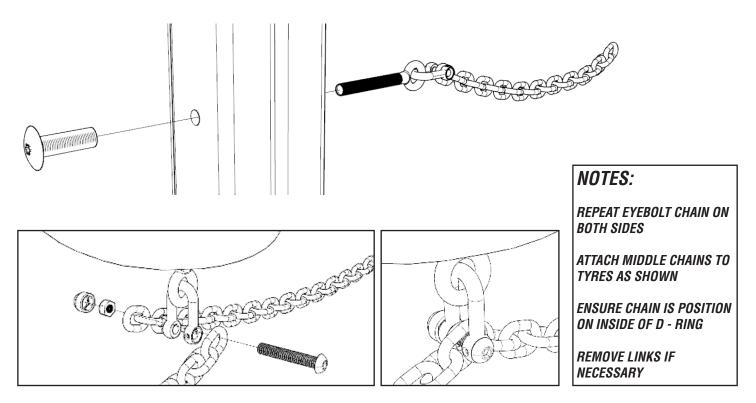

#### ATTACH SWINGING ROPE CHAIN

USING M12 X 50MM SOCKET NUT, D - SHACKLE AND EYEBOLT SHOULD BE PRE-ATTACHED TO CHAIN

#### ATTACH TYRE CHAINS

USING M12 X 50MM SOCKET NUT ON EYEBOLT CHAINS & D- SHACKLE SETS ON MIDDLE CHAINS

**ATTACH TIMBER H11 TO WEAVING POST UPRIGHTS** USING 274.M12X180 & 200 / 656.M12 / 102003-01

ATTACH H8 HEXBOARD SLATS USING 8X80MM WOOD SCREWS