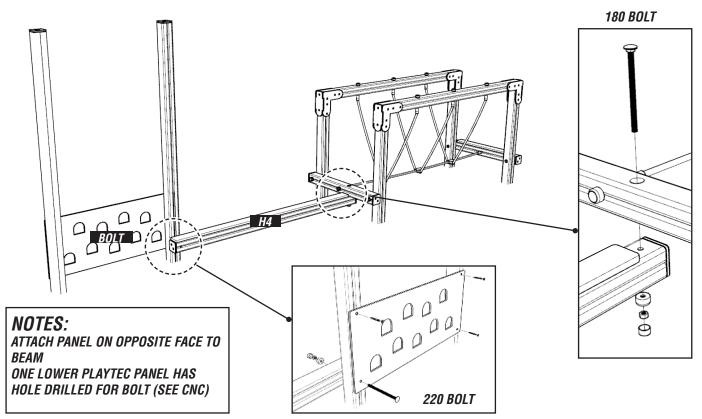

ATTACH TIMBER H4 AND LOWER PLAYTEC CLIMBING PANEL SHOWN USING 274.M12X180 & 220/656.M12/102003-01 AND M8X80MM WOOD SCREWS

REF: AT8-U - ADVENTURE TRAIL 8 - U SHAPED

ATTACH H3 HEXBOARD SLAT

USING 8X80MM WOOD SCREWS TO COVER COUNTERSUNK BOLT

AN ADDITIONAL HOLE WILL NEED TO BE DRILLED INTO THE PLAYTEC CLIMBING WALL PANEL

> STEP (15) - H7 TIMBER POSITOND AS SHOWN ABOVE (NOT 'INLINE' AT 90 DEGREES)

1

**POSITION THE UPRIGHT TIMBERS** 

FOLLOWING FOUNDATION DETAILS