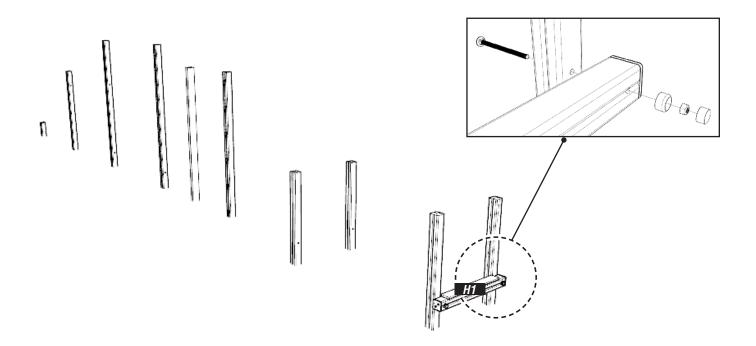

#### ATTACH TIMBER H1

USING 274.M12X200 / 656.M12 / 102003-01, SECURE HEXBOARD WITH M8X80MM WOOD SCREWS

3