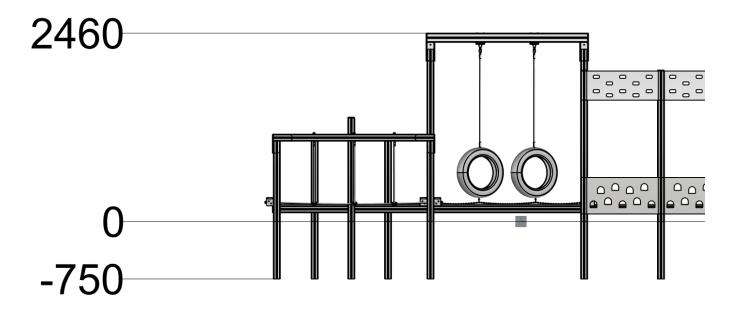

#### PARTS REQUIRED

FOUNDATION - 400MM X 400MM X 750MM (150MM SOIL APPROX)

#### SURFACING DETAILS

----- = MINIMUM SPACE ----- = OVERALL AREA