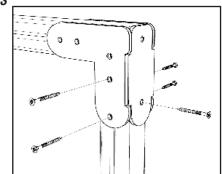

#### ATTACH H2 TIMBERS USING PLAYTEC L'S

USING M8X80MM WOOD SCREWS, TAKE CARE THAT SCREWS DO NOT 'CROSS'

4

**ATTACH TIMBER H3** USING 274.M12X200 / 656.M12 / 102003-01

ATTACH ROPE BRIDGE USING 656.M12 / 102003-01