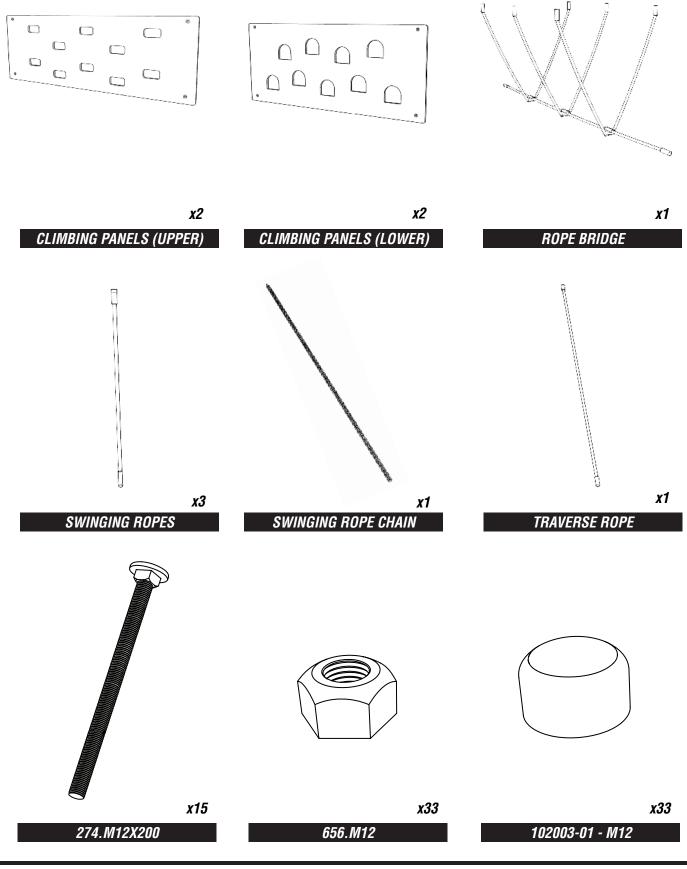

| PLAYTEC L'S | PLAYTEC L'S            | HORIZONTAL TIMBER                     |
| AT - H6  | 2160 | 1                 | END CAP     | END CAP                | HORIZONTAL TIMBER<br>(HEXA GRIP SLAT) |
| AT - H7  | 2010 | 1                 | END CAP     | END CAP                | HORIZONTAL TIMBER<br>(HEXA GRIP SLAT) |
| AT - H8  | 900  | 2                 | END CAP     | END CAP                | HORIZONTAL TIMBER<br>(HEXA GRIP SLAT) |
| AT - H9  | 900  | 2                 | PLAYTEC L'S | PLAYTEC L'S            | HORIZONTAL TIMBER                     |
| AT - H10 | 2100 | 1                 | END CAP     | END CAP                | HORIZONTAL TIMBER                     |
| AT - H11 | 2010 | 1                 | END CAP     | END CAP                | HORIZONTAL TIMBER<br>(HEXA GRIP SLAT) |



### PARTS REQUIRED



REF: AT8-U - ADVENTURE TRAIL 8 - U SHAPED

#### PARTS REQUIRED







FOUNDATION - 400MM X 400MM X 750MM (150MM SOIL APPROX)

#### SURFACING DETAILS

----- = MINIMUM SPACE ----- = OVERALL AREA



#### INSTRUCTIONS SHOWN ARE FOR THE STANDARD AT8 - BUT THE GROUNDPLAN HAS BEEN REVISED TO CREATE THE U-SHAPE LAYOUT



A) THE ORDER OF THE INSTALLATION INSTRUCTION HIGHLIGHT WHERE THE MAIN CHANGE OF 'SHAPE'



AN ADDITIONAL HOLE WILL NEED TO BE DRILLED INTO THE PLAYTEC CLIMBING WALL PANEL

> STEP (15) - H7 TIMBER POSITOND AS SHOWN ABOVE (NOT 'INLINE' AT 90 DEGREES)

1

**POSITION THE UPRIGHT TIMBERS** 

FOLLOWING FOUNDATION DETAILS





#### ATTACH TIMBER H1

USING 274.M12X200 / 656.M12 / 102003-01, SECURE HEXBOARD WITH M8X80MM WOOD SCREWS



3

#### ATTACH H2 TIMBERS USING