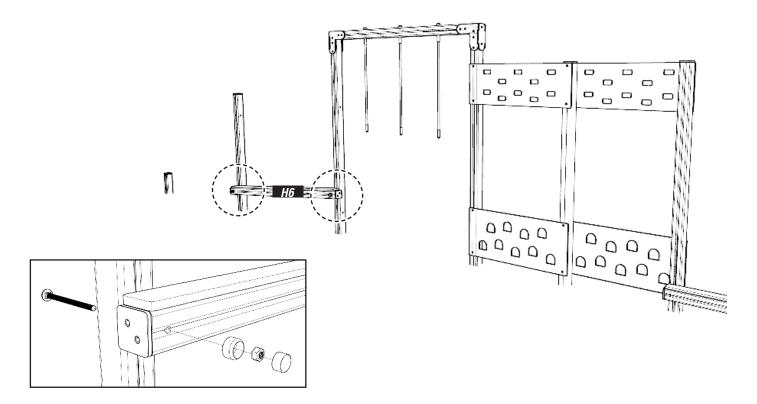

H2 TIMBERS USING PLAYTEC L'S

USING M8X80MM WOOD SCREWS, TAKE CARE THAT SCREWS DO NOT 'CROSS'







4

**ATTACH TIMBER H3** USING 274.M12X200 / 656.M12 / 102003-01





ATTACH ROPE BRIDGE USING 656.M12 / 102003-01







ATTACH TIMBER H4 AND LOWER PLAYTEC CLIMBING PANEL SHOWN USING 274.M12X180 & 220/656.M12/102003-01 AND M8X80MM WOOD SCREWS



REF: AT8-U - ADVENTURE TRAIL 8 - U SHAPED



ATTACH H3 HEXBOARD SLAT

USING 8X80MM WOOD SCREWS TO COVER COUNTERSUNK BOLT





ATTACH REMAINING 3 PLAYTEC CLIMBING PANELS USING 8X80MM WOOD SCREWS







ATTACH SWINGING ROPES TO TIMBER H5 USING 656.M12 / 102003-01



#### ATTACH SWINGING ROPE CHAIN

USING M12 X 50MM SOCKET NUT, D - SHACKLE AND EYEBOLT SHOULD BE PRE-ATTACHED TO CHAIN





## 12 ATTACH TIMBER H6

USING 274.M12X200 / 656.M12 / 102003-01





#### ATTACH TRAVERSE ROPE ABOVER TIMBER H6

USING 656.M12 / 102003-01





ATTACH H8 TIMBERS USING 274.M12X200 / 656.M12 / 102003-01





# **15** ATTACH TIMBER H7

USING 274.M12X180 & 200 / 656.M12 / 102003-01





**16** ATTACH H9 TIMBERS USING PLAYTEC L'S USING 8X80MM WOOD SCREWS





**7** ATTACH TIMBER H10

USING 274.M12X230 / 656.M12 / 102003-01









#### ATTACH TYRE CHAINS

USING M12 X 50MM SOCKET NUT ON EYEBOLT CHAINS & D- SHACKLE SETS ON MIDDLE CHAINS





**ATTACH TIMBER H11 TO WEAVING POST UPRIGHTS** USING 274.M12X180 & 200 / 656.M12 / 102003-01





ATTACH H8 HEXBOARD SLATS USING 8X80MM WOOD SCREWS





## ADDITIONAL DIMENSIONS



REF: AT8-U - ADVENTURE TRAIL 8 - U SHAPED