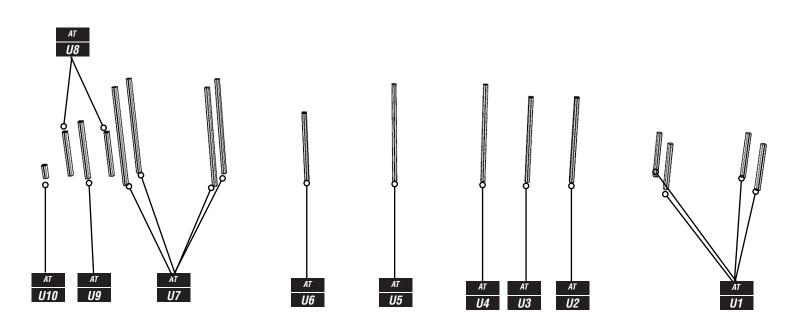

## PARTS REQUIRED

\*PLEASE NOTE ALL H TIMBERS ARE PRE-ASSEMBLED WITH PLAYTEC L'S AND/OR HEXBOARD (AS SHOWN ABOVE)

| CODE     | SIZE | <i><b>QTY</b></i> | END     | ADDITIONAL<br>INFORMATION |
|----------|------|-------------------|---------|---------------------------|
| AT - U1  | 1800 | 4                 | -       | UPRIGHT TIMBER            |
| AT - U2  | 2715 | 1                 | END CAP | UPRIGHT TIMBER            |
| AT - U3  | 2715 | 1                 | END CAP | UPRIGHT TIMBER            |
| AT - U4  | 3000 | 1                 | -       | UPRIGHT TIMBER            |
| AT - U5  | 3000 | 1                 | -       | UPRIGHT TIMBER            |
| AT - U6  | 2335 | 1                 | END CAP | UPRIGHT TIMBER            |
| AT - U7  | 3000 | 4                 | -       | UPRIGHT TIMBER            |
| AT - U8  | 1800 | 2                 | END CAP | UPRIGHT TIMBER            |
| AT - U9  | 2100 | 1                 | END CAP | UPRIGHT TIMBER            |
| AT - U10 | 1055 | 1                 | END CAP | UPRIGHT TIMBER            |