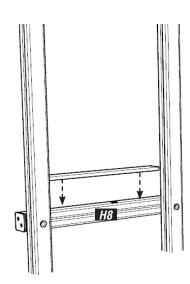

#### ATTACH TRAVERSE ROPE ABOVER TIMBER H6

USING 656.M12 / 102003-01

ATTACH H8 TIMBERS USING 274.M12X200 / 656.M12 / 102003-01