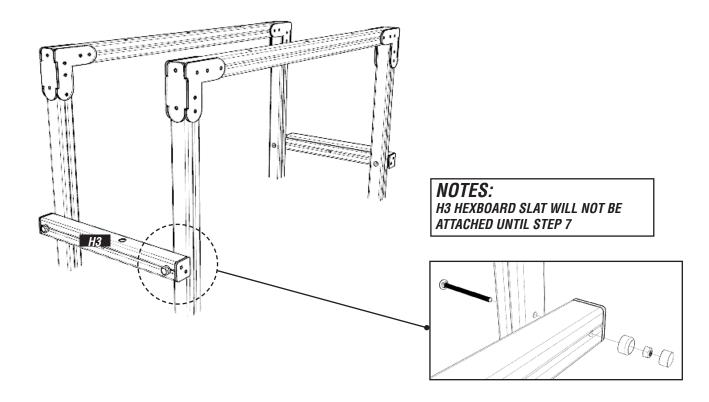

#### ATTACH H2 TIMBERS USING PLAYTEC L'S

USING M8X80MM WOOD SCREWS, TAKE CARE THAT SCREWS DO NOT 'CROSS'

4

**ATTACH TIMBER H3** USING 274.M12X200 / 656.M12 / 102003-01

ATTACH ROPE BRIDGE USING 656.M12 / 102003-01

ATTACH TIMBER H4 AND LOWER PLAYTEC CLIMBING PANEL SHOWN USING 274.M12X180 & 220/656.M12/102003-01 AND M8X80MM WOOD SCREWS

REF: AT8-U - ADVENTURE TRAIL 8 - U SHAPED

ATTACH H3 HEXBOARD SLAT

USING 8X80MM WOOD SCREWS TO COVER COUNTERSUNK BOLT