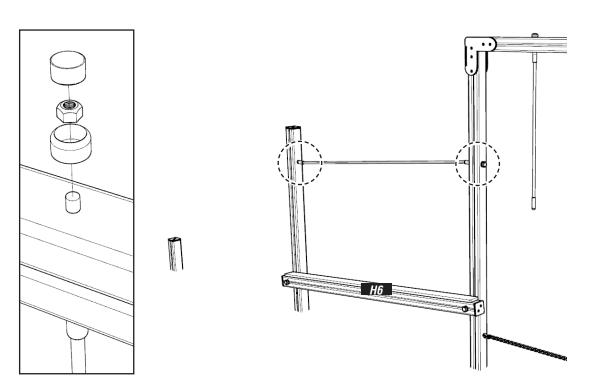

## 12 ATTACH TIMBER H6

USING 274.M12X200 / 656.M12 / 102003-01

#### ATTACH TRAVERSE ROPE ABOVER TIMBER H6

USING 656.M12 / 102003-01

ATTACH H8 TIMBERS USING 274.M12X200 / 656.M12 / 102003-01