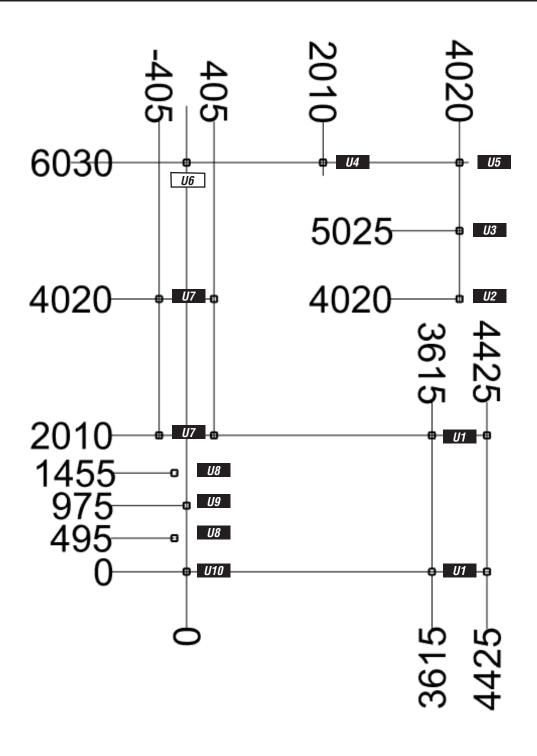

- H6  | 2160 | 1                 | END CAP     | END CAP                | HORIZONTAL TIMBER<br>(HEXA GRIP SLAT) |
| AT - H7  | 2010 | 1                 | END CAP     | END CAP                | HORIZONTAL TIMBER<br>(HEXA GRIP SLAT) |
| AT - H8  | 900  | 2                 | END CAP     | END CAP                | HORIZONTAL TIMBER<br>(HEXA GRIP SLAT) |
| AT - H9  | 900  | 2                 | PLAYTEC L'S | PLAYTEC L'S            | HORIZONTAL TIMBER                     |
| AT - H10 | 2100 | 1                 | END CAP     | END CAP                | HORIZONTAL TIMBER                     |
| AT - H11 | 2010 | 1                 | END CAP     | END CAP                | HORIZONTAL TIMBER<br>(HEXA GRIP SLAT) |



### PARTS REQUIRED



REF: AT8-U - ADVENTURE TRAIL 8 - U SHAPED

#### PARTS REQUIRED







FOUNDATION - 400MM X 400MM X 750MM (150MM SOIL APPROX)

#### SURFACING DETAILS

----- = MINIMUM SPACE ----- = OVERALL AREA



#### INSTRUCTIONS SHOWN ARE FOR THE STANDARD AT8 - BUT THE GROUNDPLAN HAS BEEN REVISED TO CREATE THE U-SHAPE LAYOUT



A) THE ORDER OF THE INSTALLATION INSTRUCTION HIGHLIGHT WHERE THE MAIN CHANGE OF 'SHAPE'



AN ADDITIONAL HOLE WILL NEED TO BE DRILLED INTO THE PLAYTEC CLIMBING WALL PANEL

> STEP (15) - H7 TIMBER POSITOND AS SHOWN ABOVE (NOT 'INLINE' AT 90 DEGREES)

1

**POSITION THE UPRIGHT TIMBERS** 

FOLLOWING FOUNDATION DETAILS





#### ATTACH TIMBER H1

USING 274.M12X200 / 656.M12 / 102003-01, SECURE HEXBOARD WITH M8X80MM WOOD SCREWS



3

#### ATTACH H2 TIMBERS USING PLAYTEC L'S

USING M8X80MM WOOD SCREWS, TAKE CARE THAT SCREWS DO NOT 'CROSS'







4

**