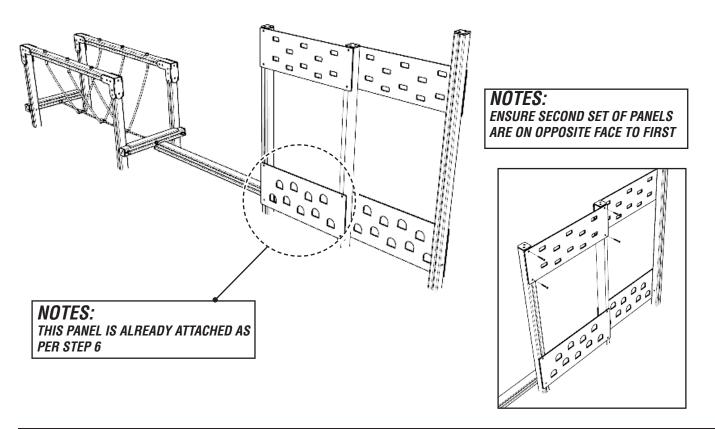

ATTACH REMAINING 3 PLAYTEC CLIMBING PANELS USING 8X80MM WOOD SCREWS

ATTACH SWINGING ROPES TO TIMBER H5 USING 656.M12 / 102003-01