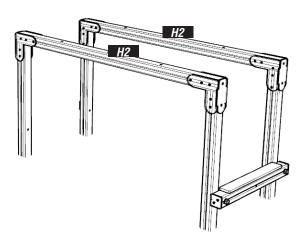

#### ATTACH H2 TIMBERS USING PLAYTEC L'S

USING M8X80MM WOOD SCREWS, TAKE CARE THAT SCREWS DO NOT 'CROSS'

4

**ATTACH TIMBER H3** USING 274.M12X200 / 656.M12 / 102003-01

REF: AT6-L - ADVENTURE TRAIL 6

ATTACH ROPE BRIDGE USING 656.M12 / 102003-01