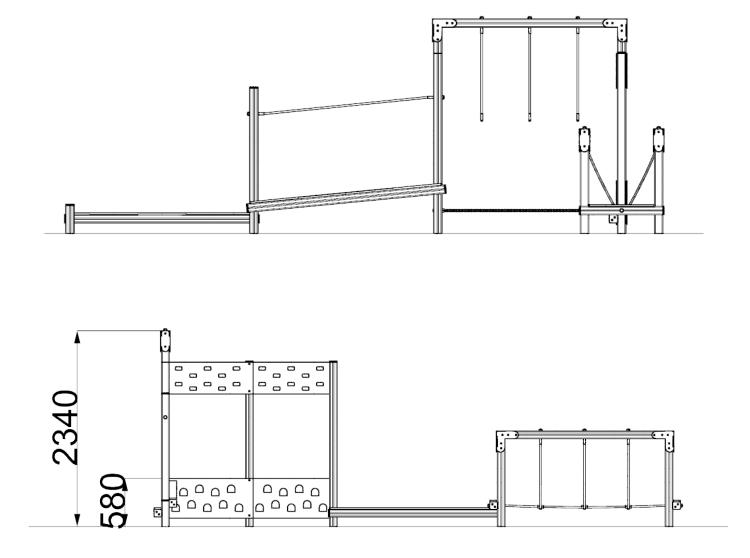

### FOUNDATION DETAILS

----- = MINIMUM SPACE ----- = OVERALL AREA

### INSTRUCTIONS SHOWN ARE FOR THE STANDARD AT6 - BUT THE GROUNDPLAN HAS BEEN REVISED TO CREATE THE L-SHAPE LAYOUT

A) THE ORDER OF THE INSTALLATION INSTRUCTION HIGHLIGHT WHERE THE MAIN CHANGE OF 'SHAPE'