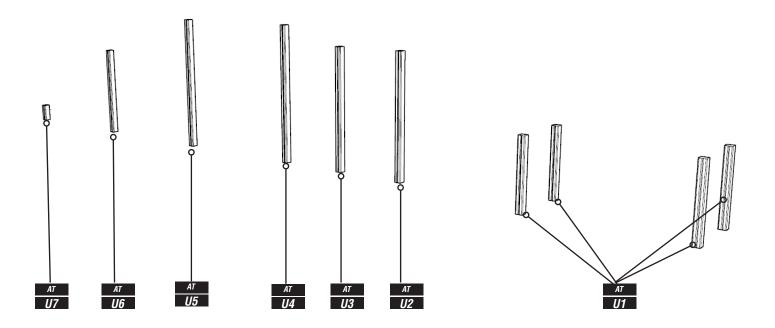

### PARTS REQUIRED

**UPRIGHT TIMBERS** 

\*PLEASE NOTE ALL H TIMBERS ARE PRE-ASSEMBLED WITH PLAYTEC L'S AND/OR HEXBOARD (AS SHOWN ABOVE)

| CODE    | <b>Ω</b> ΤΥ | SIZE | END     | ADDITIONAL<br>INFORMATION |
|---------|-------------|------|---------|---------------------------|
| AT - U1 | 4           | 1800 | -       | UPRIGHT TIMBERS           |
| AT - U2 | 1           | 2715 | END CAP | UPRIGHT TIMBERS           |
| AT - U3 | 1           | 2715 | END CAP | UPRIGHT TIMBERS           |
| AT - U4 | 1           | 3000 | -       | UPRIGHT TIMBERS           |
| AT - U5 | 1           | 3000 |         | UPRIGHT TIMBERS           |
| AT - U6 | 1           | 2335 | END CAP | UPRIGHT TIMBERS           |
| AT - U7 | 1           | 1055 | END CAP | UPRIGHT TIMBERS           |