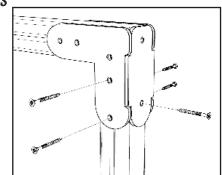

#### ATTACH H2 TIMBERS USING PLAYTEC L'S

USING M8X80MM WOOD SCREWS, TAKE CARE THAT SCREWS DO NOT 'CROSS'

4

**ATTACH TIMBER H3** USING 274.M12X200 / 656.M12 / 102003-01

REF: AT6-L - ADVENTURE TRAIL 6

ATTACH ROPE BRIDGE USING 656.M12 / 102003-01