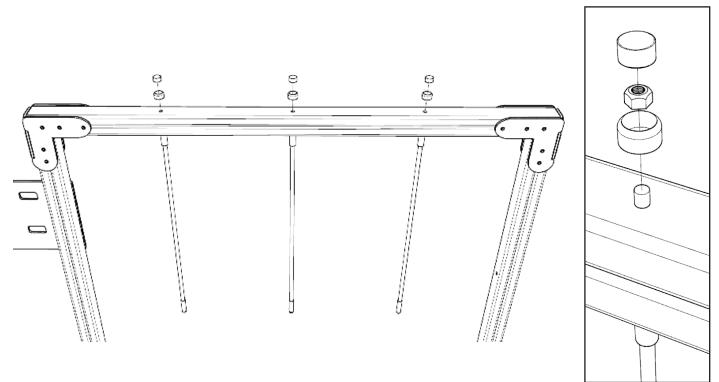

#### ATTACH TIMBER H1

USING 274.M12X200 / 656.M12 / 102003-01, SECURE HEXBOARD WITH M8X80MM WOOD SCREWS

3

#### ATTACH H2 TIMBERS USING PLAYTEC L'S

USING M8X80MM WOOD SCREWS, TAKE CARE THAT SCREWS DO NOT 'CROSS'

4

**ATTACH TIMBER H3** USING 274.M12X200 / 656.M12 / 102003-01

REF: AT6-L - ADVENTURE TRAIL 6

ATTACH ROPE BRIDGE USING 656.M12 / 102003-01