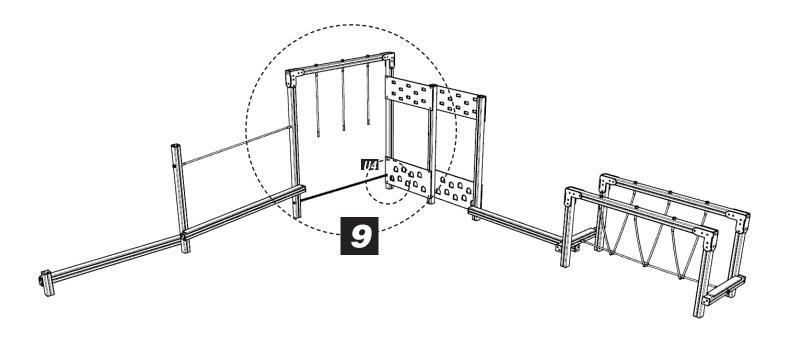

### INSTRUCTIONS SHOWN ARE FOR THE STANDARD AT6 - BUT THE GROUNDPLAN HAS BEEN REVISED TO CREATE THE L-SHAPE LAYOUT

A) THE ORDER OF THE INSTALLATION INSTRUCTION HIGHLIGHT WHERE THE MAIN CHANGE OF 'SHAPE'

*C) U4 TIMBER IS DRILLED FOR THE ROPE WALK CHAIN (ENSURE THIS IS POSITIONED AS SHOWN ABOVE* 

STEP (9) - THE TIMBER / REMAINING ITEMS TO BE POSITONED AS SHOWN ABOVE TO CREATE THE L-SHAPE

**1 STEP** (11) - HOLE WILL NEED TO BE DRILLED THROUGH THE PLAY-TEC PANEL TO ATTACHED THE CHAIN FOR THE ROPE WALK