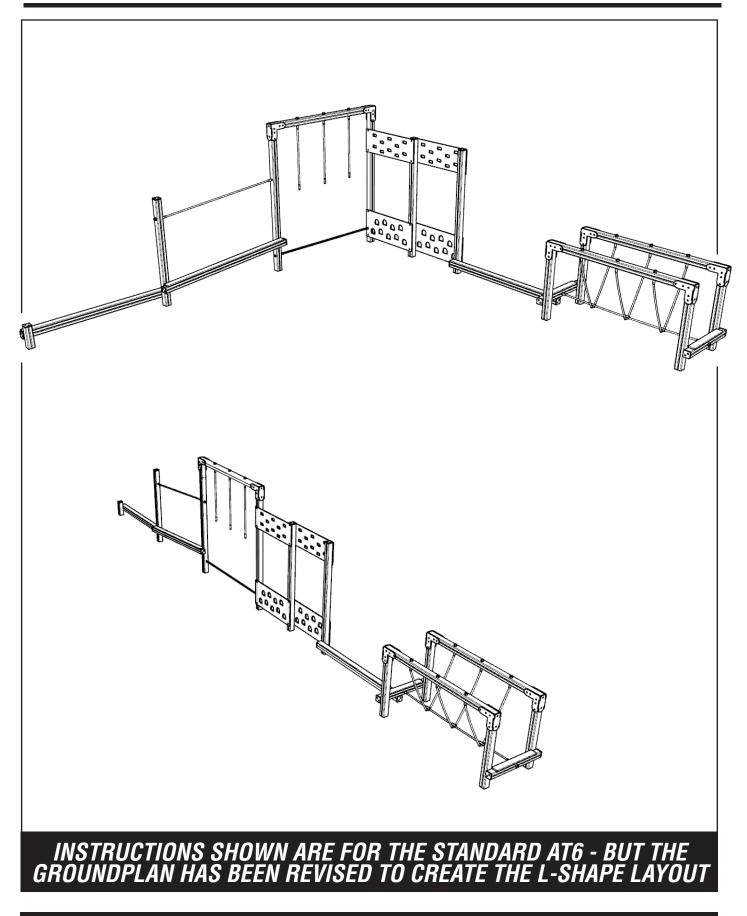

### INSTRUCTIONS SHOWN ARE FOR THE STANDARD AT6 - BUT THE GROUNDPLAN HAS BEEN REVISED TO CREATE THE L-SHAPE LAYOUT

A) THE ORDER OF THE INSTALLATION INSTRUCTION HIGHLIGHT WHERE THE MAIN CHANGE OF 'SHAPE'

*C) U4 TIMBER IS DRILLED FOR THE ROPE WALK CHAIN (ENSURE THIS IS POSITIONED AS SHOWN ABOVE* 

STEP (9) - THE TIMBER / REMAINING ITEMS TO BE POSITONED AS SHOWN ABOVE TO CREATE THE L-SHAPE

**1 STEP** (11) - HOLE WILL NEED TO BE DRILLED THROUGH THE PLAY-TEC PANEL TO ATTACHED THE CHAIN FOR THE ROPE WALK