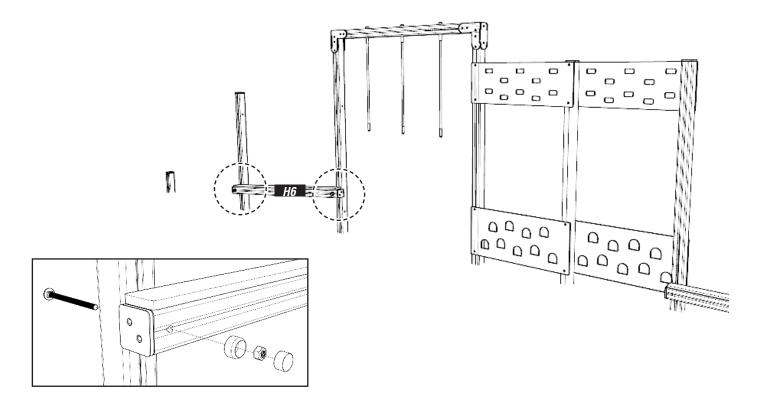

4

**ATTACH TIMBER H3** USING 274.M12X200 / 656.M12 / 102003-01



REF: AT6-L - ADVENTURE TRAIL 6



ATTACH ROPE BRIDGE USING 656.M12 / 102003-01







ATTACH TIMBER H4 AND LOWER PLAYTEC CLIMBING PANEL SHOWN USING 274.M12X180 & 220/656.M12/102003-01 AND M8X80MM WOOD SCREWS



**REF: AT6-L - ADVENTURE TRAIL 6** 



ATTACH H3 HEXBOARD SLAT

USING 8X80MM WOOD SCREWS TO COVER COUNTERSUNK BOLT





ATTACH REMAINING 3 PLAYTEC CLIMBING PANELS USING 8X80MM WOOD SCREWS



**REF: AT6-L - ADVENTURE TRAIL 6** 





ATTACH SWINGING ROPES TO TIMBER H5 USING 656.M12 / 102003-01



REF: AT6-L - ADVENTURE TRAIL 6

### ATTACH SWINGING ROPE CHAIN

USING M12 X 50MM SOCKET NUT, D - SHACKLE AND EYEBOLT SHOULD BE PRE-ATTACHED TO CHAIN





# **12** ATTACH TIMBER H6

USING 274.M12X200 / 656.M12 / 102003-01





### ATTACH TRAVERSE ROPE ABOVER TIMBER H6

USING 656.M12 / 102003-01





**14** ATTACH TIMBER H7 USING 274.M12X200 / 656.M12 / 102003-01



**REF: AT6-L - ADVENTURE TRAIL 6**