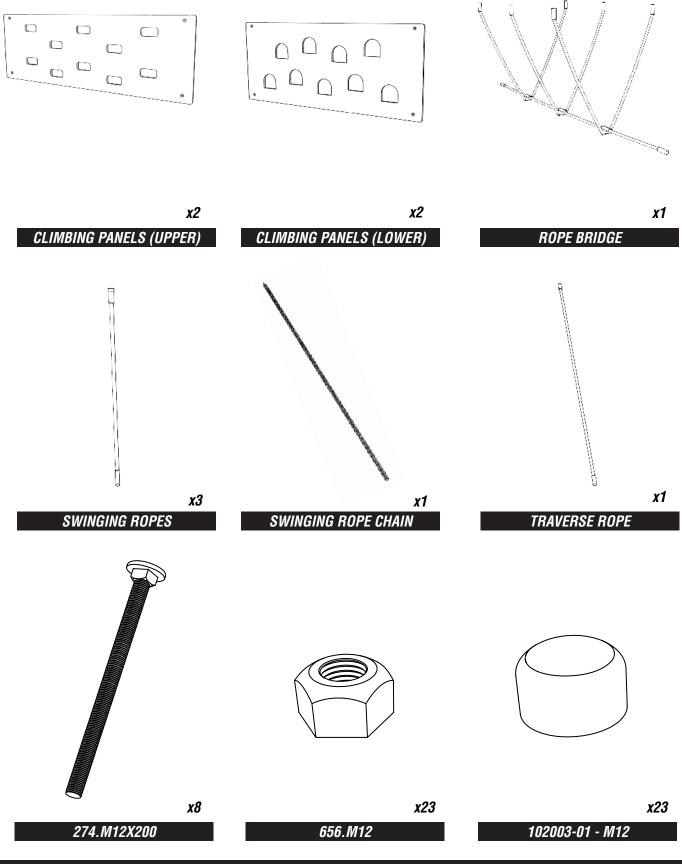

#### ATTACH TIMBER H1

USING 274.M12X200 / 656.M12 / 102003-01, SECURE HEXBOARD WITH M8X80MM WOOD SCREWS

3

### ATTACH SWINGING ROPE CHAIN

USING M12 X 50MM SOCKET NUT, D - SHACKLE AND EYEBOLT SHOULD BE PRE-ATTACHED TO CHAIN