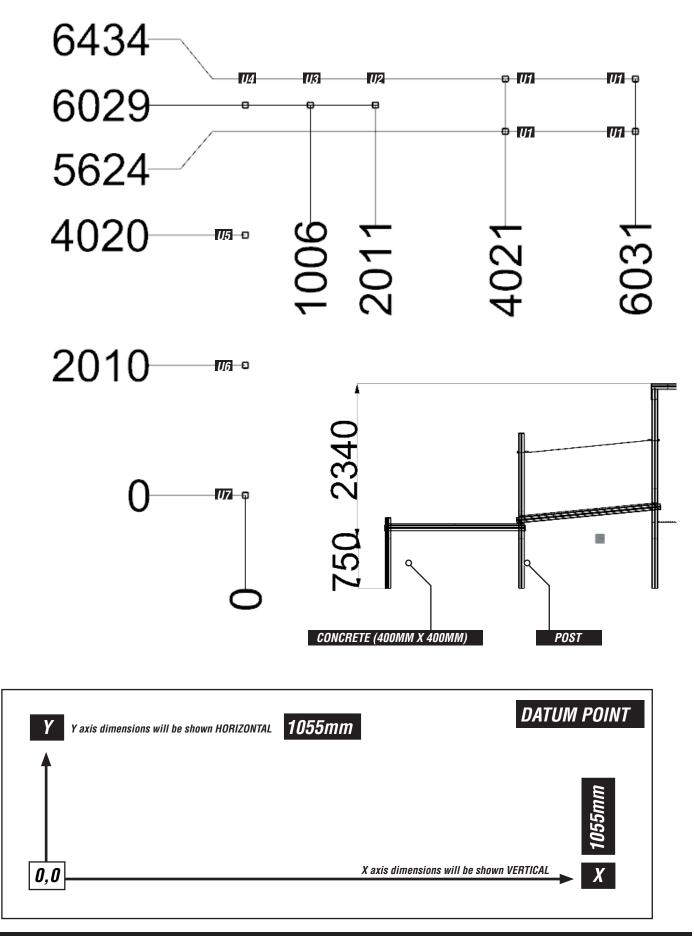

### FOUNDATION DETAILS

----- = MINIMUM SPACE ----- = OVERALL AREA

POSITION THE UPRIGHT TIMBERS

FOLLOWING FOUNDATION DETAILS