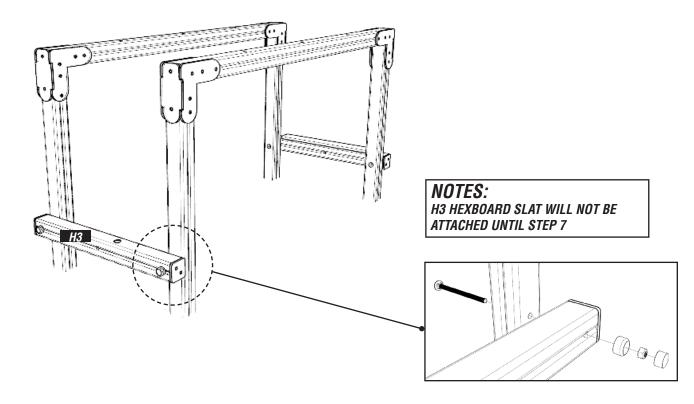

ATTACH TIMBER H4 AND LOWER PLAYTEC CLIMBING PANEL SHOWN USING 274.M12X180 & 220/656.M12/102003-01 AND M8X80MM WOOD SCREWS

**REF: AT6-L - ADVENTURE TRAIL 6** 

ATTACH H3 HEXBOARD SLAT

USING 8X80MM WOOD SCREWS TO COVER COUNTERSUNK BOLT