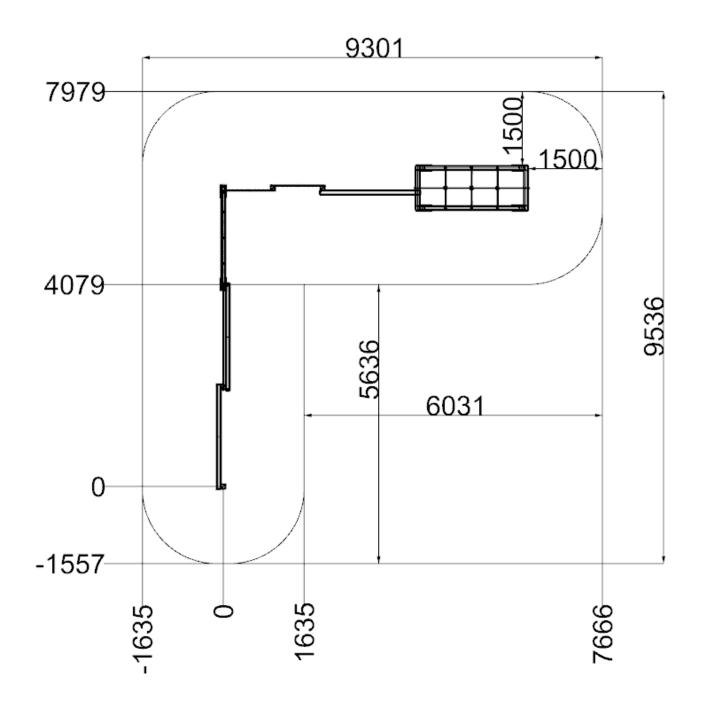

### FOUNDATION DETAILS

----- = MINIMUM SPACE ----- = OVERALL AREA

POSITION THE UPRIGHT TIMBERS

FOLLOWING FOUNDATION DETAILS