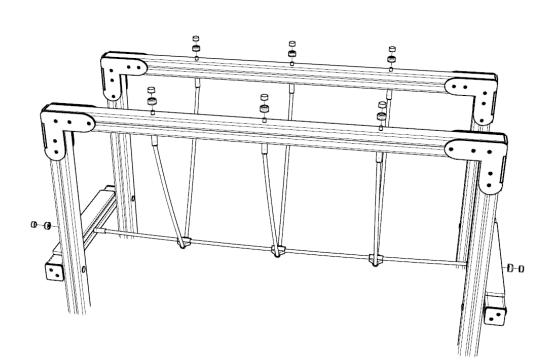

ATTACH REMAINING 3 PLAYTEC CLIMBING PANELS USING 8X80MM WOOD SCREWS

**REF: AT6-L - ADVENTURE TRAIL 6** 

ATTACH SWINGING ROPES TO TIMBER H5 USING 656.M12 / 102003-01

REF: AT6-L - ADVENTURE TRAIL 6