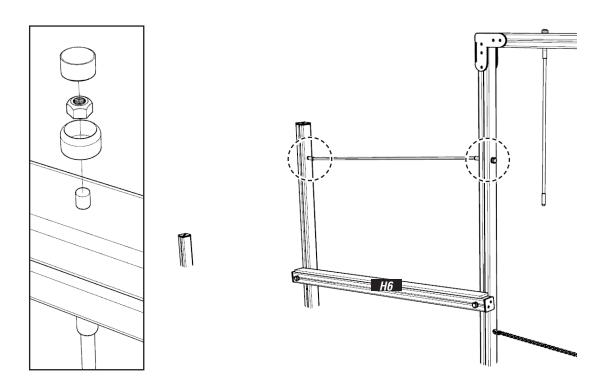

# **12** ATTACH TIMBER H6

USING 274.M12X200 / 656.M12 / 102003-01

### ATTACH TRAVERSE ROPE ABOVER TIMBER H6

USING 656.M12 / 102003-01

**14** ATTACH TIMBER H7 USING 274.M12X200 / 656.M12 / 102003-01

**REF: AT6-L - ADVENTURE TRAIL 6** 