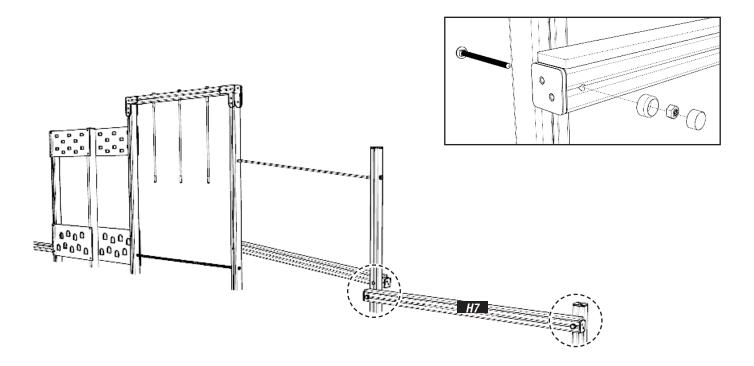

### ATTACH TRAVERSE ROPE ABOVER TIMBER H6

USING 656.M12 / 102003-01

**14** ATTACH TIMBER H7 USING 274.M12X200 / 656.M12 / 102003-01

**REF: AT6-L - ADVENTURE TRAIL 6** 