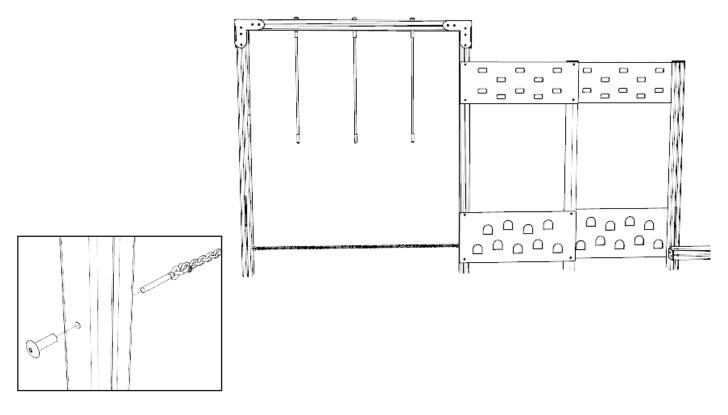

*C) U4 TIMBER IS DRILLED FOR THE ROPE WALK CHAIN (ENSURE THIS IS POSITIONED AS SHOWN ABOVE* 

STEP (9) - THE TIMBER / REMAINING ITEMS TO BE POSITONED AS SHOWN ABOVE TO CREATE THE L-SHAPE

**1 STEP** (11) - HOLE WILL NEED TO BE DRILLED THROUGH THE PLAY-TEC PANEL TO ATTACHED THE CHAIN FOR THE ROPE WALK

### ATTACH SWINGING ROPE CHAIN

USING M12 X 50MM SOCKET NUT, D - SHACKLE AND EYEBOLT SHOULD BE PRE-ATTACHED TO CHAIN