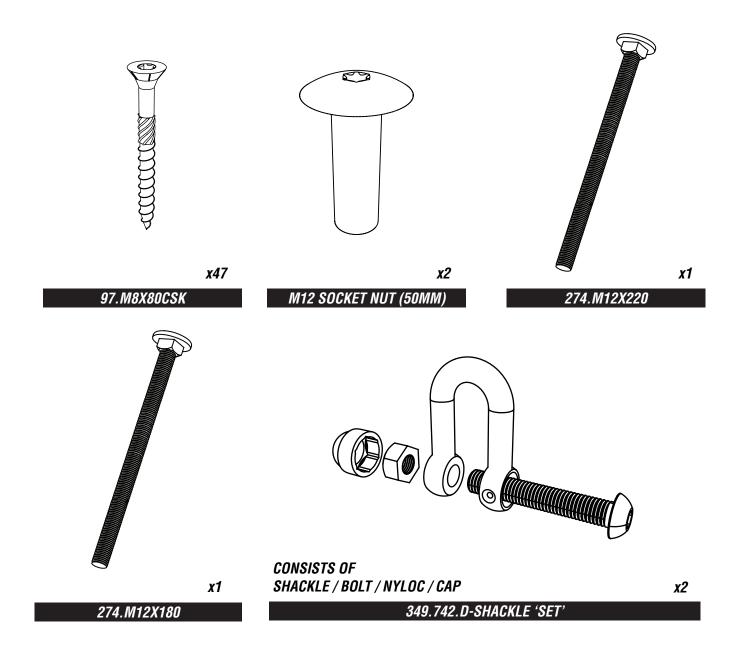

### PARTS REQUIRED

**UPRIGHT TIMBERS** 

\*PLEASE NOTE ALL H TIMBERS ARE PRE-ASSEMBLED WITH PLAYTEC L'S AND/OR HEXBOARD (AS SHOWN ABOVE)

| CODE    | <b>Ω</b> ΤΥ | SIZE | END     | ADDITIONAL<br>INFORMATION |
|---------|-------------|------|---------|---------------------------|
| AT - U1 | 4           | 1800 | -       | UPRIGHT TIMBERS           |
| AT - U2 | 1           | 2715 | END CAP | UPRIGHT TIMBERS           |
| AT - U3 | 1           | 2715 | END CAP | UPRIGHT TIMBERS           |
| AT - U4 | 1           | 3000 | -       | UPRIGHT TIMBERS           |
| AT - U5 | 1           | 3000 |         | UPRIGHT TIMBERS           |
| AT - U6 | 1           | 2335 | END CAP | UPRIGHT TIMBERS           |
| AT - U7 | 1           | 1055 | END CAP | UPRIGHT TIMBERS           |

HORIZONTAL TIMBERS

\*PLEASE NOTE ALL H TIMBERS ARE PRE-ASSEMBLED WITH PLAYTEC L'S AND/OR HEXBOARD (AS SHOWN ABOVE)

| CODE    | SIZE | QTY | START       | END         | ADDITIONAL<br>INFORMATION             |
|---------|------|-----|-------------|-------------|---------------------------------------|
| AT - H1 | 900  | 1   | END CAP     | END CAP     | HORIZONTAL TIMBER<br>(HEXA GRIP SLAT) |
| AT - H2 | 2100 | 2   | PLAYTEC L'S | PLAYTEC L'S | HORIZONTAL TIMBER                     |
| AT - H3 | 900  | 1   | END CAP     | END CAP     | HORIZONTAL TIMBER<br>(HEXA GRIP SLAT) |
| AT - H4 | 2010 | 1   | END CAP     | END CAP     | HORIZONTAL TIMBER<br>(HEXA GRIP SLAT) |
| AT - H5 | 2100 | 1   | PLAYTEC L'S | PLAYTEC L'S | HORIZONTAL TIMBER                     |
| AT - H6 | 2160 | 1   | END CAP     | END CAP     | HORIZONTAL TIMBER<br>(HEXA GRIP SLAT) |
| AT - H7 | 2100 | 1   | END CAP     | END CAP     | HORIZONTAL TIMBER<br>(HEXA GRIP SLAT) |

#### ATTACH TIMBER H1

USING 274.M12X200 / 656.M12 / 102003-01, SECURE HEXBOARD WITH M8X80MM WOOD SCREWS

3

#### ATTACH H2 TIMBERS USING PLAYTEC L'S

USING M8X80MM WOOD SCREWS, TAKE CARE THAT SCREWS DO NOT 'CROSS'

4

**ATTACH TIMBER H3** USING 274.M12X200 / 656.M12 / 102003-01

REF: AT6-L - ADVENTURE TRAIL 6

ATTACH ROPE BRIDGE USING 656.M12 / 102003-01

ATTACH TIMBER H4 AND LOWER PLAYTEC CLIMBING PANEL SHOWN USING 274.M12X180 & 220/656.M12/102003-01 AND M8X80MM WOOD SCREWS

**REF: AT6-L - ADVENTURE TRAIL 6** 

ATTACH H3 HEXBOARD SLAT

USING 8X80MM WOOD SCREWS TO COVER COUNTERSUNK BOLT

ATTACH REMAINING 3 PLAYTEC CLIMBING PANELS USING 8X80MM WOOD SCREWS

**REF: AT6-L - ADVENTURE TRAIL 6** 

ATTACH SWINGING ROPES TO TIMBER H5 USING 656.M12 / 102003-01

REF: AT6-L - ADVENTURE TRAIL 6

### ATTACH SWINGING ROPE CHAIN

USING M12 X 50MM SOCKET NUT, D - SHACKLE AND EYEBOLT SHOULD BE PRE-ATTACHED TO CHAIN

# **12** ATTACH TIMBER H6

USING 274.M12X200 / 656.M12 / 102003-01

### ATTACH TRAVERSE ROPE ABOVER TIMBER H6

USING 656.M12 / 102003-01

**14** ATTACH TIMBER H7 USING 274.M12X200 / 656.M12 / 102003-01

**REF: AT6-L - ADVENTURE TRAIL 6** 