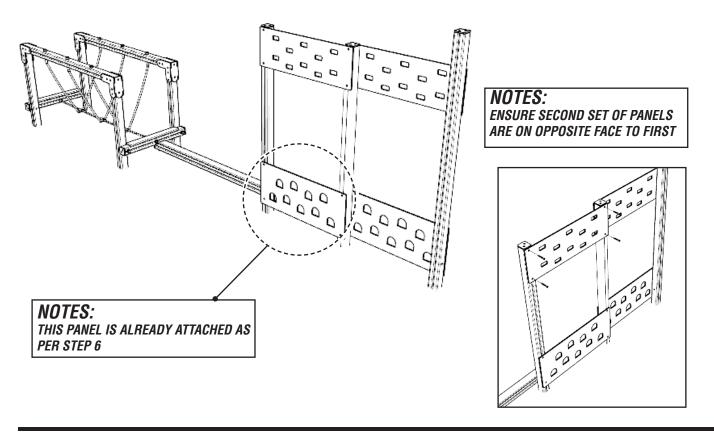

ATTACH REMAINING 3 PLAYTEC CLIMBING PANELS USING 8X80MM WOOD SCREWS

**REF: AT6-L - ADVENTURE TRAIL 6** 

ATTACH SWINGING ROPES TO TIMBER H5 USING 656.M12 / 102003-01

REF: AT6-L - ADVENTURE TRAIL 6