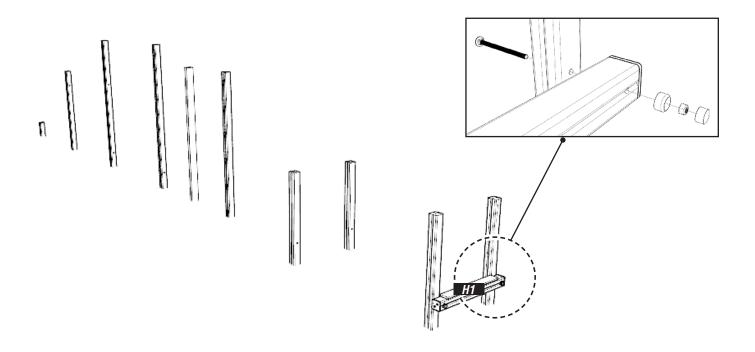

#### ATTACH TIMBER H1

USING 274.M12X200 / 656.M12 / 102003-01, SECURE HEXBOARD WITH M8X80MM WOOD SCREWS

3