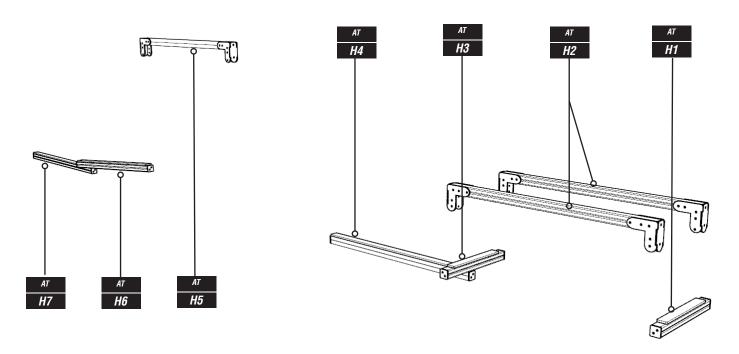

HORIZONTAL TIMBERS

\*PLEASE NOTE ALL H TIMBERS ARE PRE-ASSEMBLED WITH PLAYTEC L'S AND/OR HEXBOARD (AS SHOWN ABOVE)

| CODE    | SIZE | QTY | START       | END         | ADDITIONAL<br>INFORMATION             |
|---------|------|-----|-------------|-------------|---------------------------------------|
| AT - H1 | 900  | 1   | END CAP     | END CAP     | HORIZONTAL TIMBER<br>(HEXA GRIP SLAT) |
| AT - H2 | 2100 | 2   | PLAYTEC L'S | PLAYTEC L'S | HORIZONTAL TIMBER                     |
| AT - H3 | 900  | 1   | END CAP     | END CAP     | HORIZONTAL TIMBER<br>(HEXA GRIP SLAT) |
| AT - H4 | 2010 | 1   | END CAP     | END CAP     | HORIZONTAL TIMBER<br>(HEXA GRIP SLAT) |
| AT - H5 | 2100 | 1   | PLAYTEC L'S | PLAYTEC L'S | HORIZONTAL TIMBER                     |
| AT - H6 | 2160 | 1   | END CAP     | END CAP     | HORIZONTAL TIMBER<br>(HEXA GRIP SLAT) |
| AT - H7 | 2100 | 1   | END CAP     | END CAP     | HORIZONTAL TIMBER<br>(HEXA GRIP SLAT) |