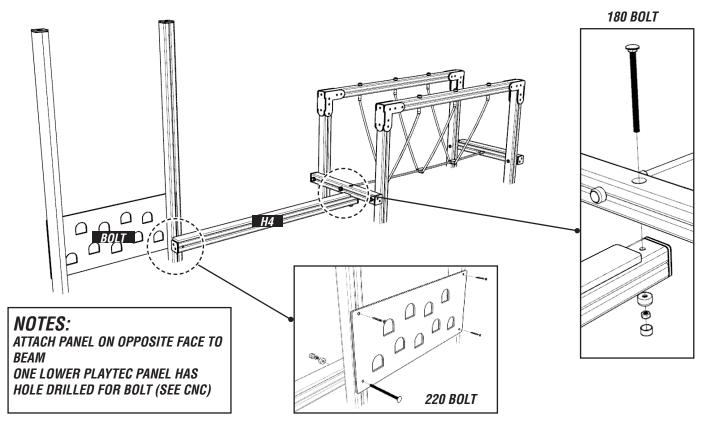

ATTACH TIMBER H4 AND LOWER PLAYTEC CLIMBING PANEL SHOWN USING 274.M12X180 & 220/656.M12/102003-01 AND M8X80MM WOOD SCREWS

**REF: AT6-L - ADVENTURE TRAIL 6** 

ATTACH H3 HEXBOARD SLAT

USING 8X80MM WOOD SCREWS TO COVER COUNTERSUNK BOLT