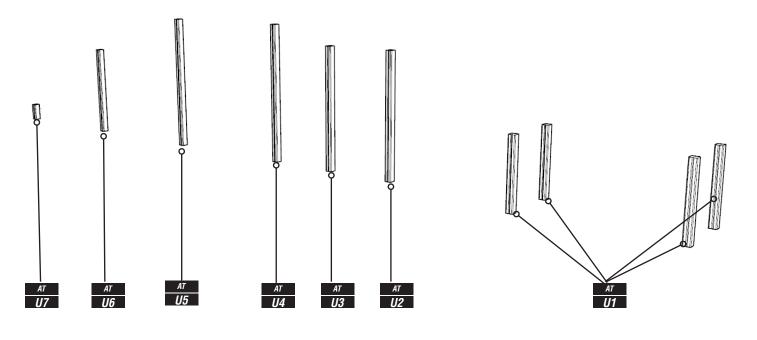

### PARTS REQUIRED

**UPRIGHT TIMBERS** 

\*PLEASE NOTE ALL H TIMBERS ARE PRE-ASSEMBLED WITH PLAYTEC L'S AND/OR HEXBOARD (AS SHOWN ABOVE)

| CODE    | <b>Ω</b> ΤΥ | SIZE | END     | ADDITIONAL<br>INFORMATION |
|---------|-------------|------|---------|---------------------------|
| AT - U1 | 4           | 1800 | -       | UPRIGHT TIMBERS           |
| AT - U2 | 1           | 2715 | END CAP | UPRIGHT TIMBERS           |
| AT - U3 | 1           | 2715 | END CAP | UPRIGHT TIMBERS           |
| AT - U4 | 1           | 3000 | -       | UPRIGHT TIMBERS           |
| AT - U5 | 1           | 3000 |         | UPRIGHT TIMBERS           |
| AT - U6 | 1           | 2335 | END CAP | UPRIGHT TIMBERS           |
| AT - U7 | 1           | 1055 | END CAP | UPRIGHT TIMBERS           |