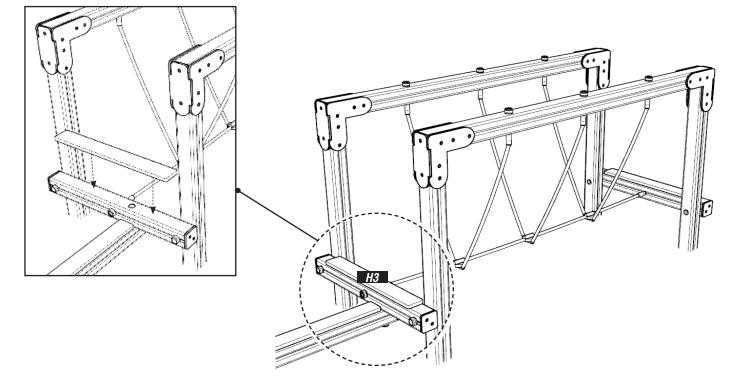

#### ATTACH H2 TIMBERS USING PLAYTEC L'S

USING M8X80MM WOOD SCREWS, TAKE CARE THAT SCREWS DO NOT 'CROSS'

4

**ATTACH TIMBER H3** USING 274.M12X200 / 656.M12 / 102003-01

REF: AT6-L - ADVENTURE TRAIL 6

ATTACH ROPE BRIDGE USING 656.M12 / 102003-01