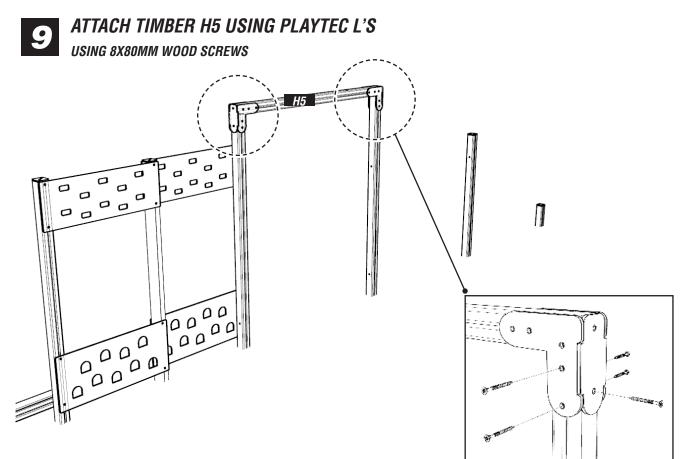

ATTACH REMAINING 3 PLAYTEC CLIMBING PANELS USING 8X80MM WOOD SCREWS

**REF: AT6-L - ADVENTURE TRAIL 6** 

ATTACH SWINGING ROPES TO TIMBER H5 USING 656.M12 / 102003-01

REF: AT6-L - ADVENTURE TRAIL 6