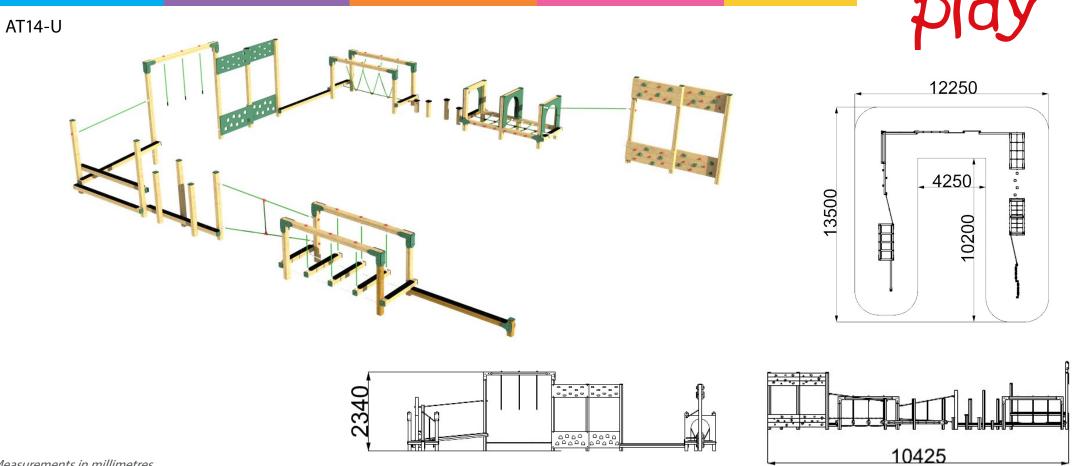

## **ADVENTURE TRAIL 14 - U**

\*Measurements in millimetres

| PRODUCT INFORMATION     |                           | TECHNICAL INFORMATION |                | DOWNLOADS               |            |
|-------------------------|---------------------------|-----------------------|----------------|-------------------------|------------|
| PRODUCT CODE            | AT14                      | FREE FALL HEIGHT      | 0.6M           | PRODUCT WEBPAGE         | æ          |
| DIMENSIONS LXWXH        | 10.42M X 9.01M X<br>2.34M | MINIMUM AREA          | 13.5M X 12.25M | MAINTENANCE INFORMATION | $\bigcirc$ |
| AGE RANGE               | 5+                        | MIN. SURFACING AREA   | 165.4SQM       |                         |            |
| SPARE PART AVAILABILITY | 2-4 WEEKS                 | STANDARDS COMPLIANCE  | BSEN1176       |                         |            |