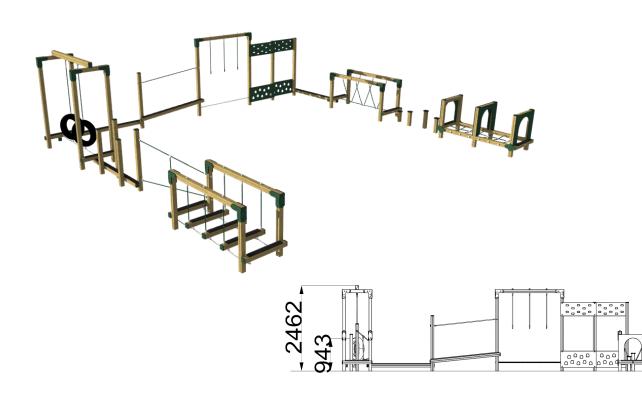

## **ADVENTURE TRAIL 12- U SHAPED**

AT12-U

\*Measurements in millimetres

| PRODUCT INFORMATION     |                    |  |
|-------------------------|--------------------|--|
| PRODUCT CODE            | AT12-U             |  |
| DIMENSIONS LXWXH        | 8.4M X 9.45MX2.46M |  |
| AGE RANGE               | 5+                 |  |
| SPARE PART AVAILABILITY | 2-4 WEEKS          |  |

| TECHNICAL INFORMATION |               |  |
|-----------------------|---------------|--|
| FREE FALL HEIGHT      | 1M            |  |
| MINIMUM AREA          | 12.65MX11.65M |  |
| MIN. SURFACING AREA   | 148 SQM       |  |
| STANDARDS COMPLIANCE  | BSEN1176      |  |