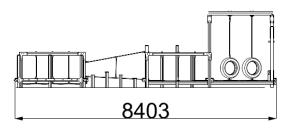

## **ADVENTURE TRAIL 12- U SHAPED**

AT12-U

\*Measurements in millimetres

| PRODUCT INFORMATION     |                    |  |
|-------------------------|--------------------|--|
| PRODUCT CODE            | AT12-U             |  |
| DIMENSIONS LXWXH        | 8.4M X 9.45MX2.46M |  |
| AGE RANGE               | 5+                 |  |
| SPARE PART AVAILABILITY | 2-4 WEEKS          |  |