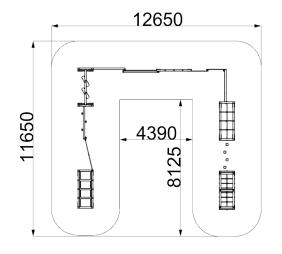

| TECHNICAL INFORMATION |               |  |
|-----------------------|---------------|--|
| FREE FALL HEIGHT      | 1M            |  |
| MINIMUM AREA          | 12.65MX11.65M |  |
| MIN. SURFACING AREA   | 148 SQM       |  |
| STANDARDS COMPLIANCE  | BSEN1176      |  |