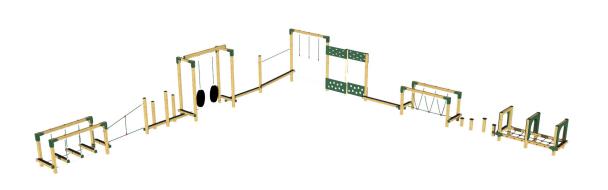

## **ADVENTURE TRAIL 12- L SHAPED**

AT12-L

\*Measurements in millimetres

| PRODUCT INFORMATION     |                          |  |
|-------------------------|--------------------------|--|
| PRODUCT CODE            | AT12-L                   |  |
| DIMENSIONS LXWXH        | 12.75M X<br>12.68MX2.46M |  |
| AGE RANGE               | 5+                       |  |
| SPARE PART AVAILABILITY | 2-4 WEEKS                |  |