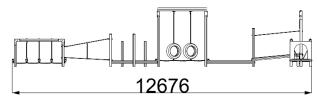

## **ADVENTURE TRAIL 12- L SHAPED**

AT12-L

\*Measurements in millimetres

| PRODUCT INFORMATION     |                          |  |
|-------------------------|--------------------------|--|
| PRODUCT CODE            | AT12-L                   |  |
| DIMENSIONS LXWXH        | 12.75M X<br>12.68MX2.46M |  |
| AGE RANGE               | 5+                       |  |
| SPARE PART AVAILABILITY | 2-4 WEEKS                |  |