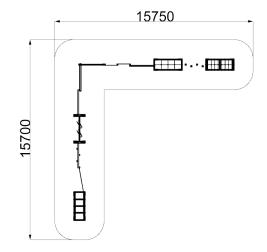

| TECHNICAL INFORMATION |               |  |
|-----------------------|---------------|--|
| FREE FALL HEIGHT      | 1M            |  |
| MINIMUM AREA          | 15.70MX15.75M |  |
| MIN. SURFACING AREA   | 248 SQM       |  |
| STANDARDS COMPLIANCE  | BSEN1176      |  |