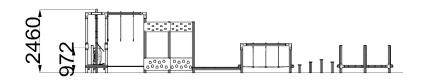

## **ADVENTURE TRAIL 12- L SHAPED**

AT12-L

\*Measurements in millimetres

| PRODUCT INFORMATION     |                          |  |
|-------------------------|--------------------------|--|
| PRODUCT CODE            | AT12-L                   |  |
| DIMENSIONS LXWXH        | 12.75M X<br>12.68MX2.46M |  |
| AGE RANGE               | 5+                       |  |
| SPARE PART AVAILABILITY | 2-4 WEEKS                |  |

| TECHNICAL INFORMATION |               |  |
|-----------------------|---------------|--|
| FREE FALL HEIGHT      | 1M            |  |
| MINIMUM AREA          | 15.70MX15.75M |  |
| MIN. SURFACING AREA   | 248 SQM       |  |
| STANDARDS COMPLIANCE  | BSEN1176      |  |