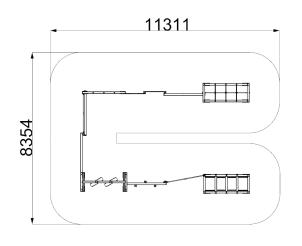

## **ADVENTURE TRAIL 10-U SHAPED**

creative Pay

AT10-U

| PRODUCT INFORMATION     |                    |  |
|-------------------------|--------------------|--|
| PRODUCT CODE            | AT10-U             |  |
| DIMENSIONS LXWXH        | 8.3M X 5.35MX2.46M |  |
| AGE RANGE               | 5+                 |  |
| SPARE PART AVAILABILITY | 2-4 WEEKS          |  |

| TECHNICAL INFORMATION |             |  |
|-----------------------|-------------|--|
| FREE FALL HEIGHT      | 1M          |  |
| MINIMUM AREA          | 11.3MX8.35M |  |
| MIN. SURFACING AREA   | 95SQM       |  |
| STANDARDS COMPLIANCE  | BSEN1176    |  |