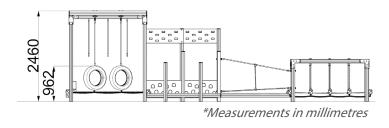

## **ADVENTURE TRAIL 10-U SHAPED**

creative Pay

AT10-U

| PRODUCT INFORMATION     |                    |  |
|-------------------------|--------------------|--|
| PRODUCT CODE            | AT10-U             |  |
| DIMENSIONS LXWXH        | 8.3M X 5.35MX2.46M |  |
| AGE RANGE               | 5+                 |  |
| SPARE PART AVAILABILITY | 2-4 WEEKS          |  |

| TECHNICAL INFORMATION |             |  |
|-----------------------|-------------|--|
| FREE FALL HEIGHT      | 1M          |  |
| MINIMUM AREA          | 11.3MX8.35M |  |
| MIN. SURFACING AREA   | 95SQM       |  |
| STANDARDS COMPLIANCE  | BSEN1176    |  |