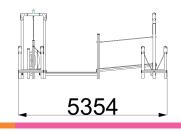

## **ADVENTURE TRAIL 10-U SHAPED**

creative Pay

AT10-U

| PRODUCT INFORMATION     |                    |  |
|-------------------------|--------------------|--|
| PRODUCT CODE            | AT10-U             |  |
| DIMENSIONS LXWXH        | 8.3M X 5.35MX2.46M |  |
| AGE RANGE               | 5+                 |  |
| SPARE PART AVAILABILITY | 2-4 WEEKS          |  |

| TECHNICAL INFORMATION |             |  |
|-----------------------|-------------|--|
| FREE FALL HEIGHT      | 1M          |  |
| MINIMUM AREA          | 11.3MX8.35M |  |
| MIN. SURFACING AREA   | 95SQM       |  |
| STANDARDS COMPLIANCE  | BSEN1176    |  |