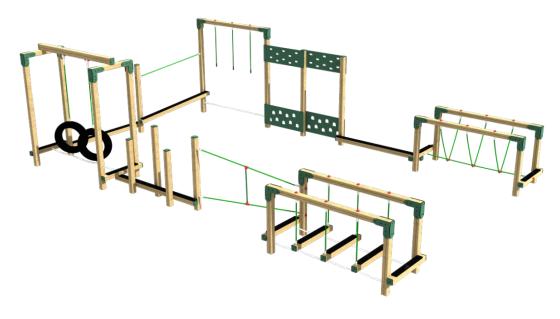

## **ADVENTURE TRAIL 10-U SHAPED**

creative Pay

AT10-U

| PRODUCT INFORMATION     |                    |  |
|-------------------------|--------------------|--|
| PRODUCT CODE            | AT10-U             |  |
| DIMENSIONS LXWXH        | 8.3M X 5.35MX2.46M |  |
| AGE RANGE               | 5+                 |  |
| SPARE PART AVAILABILITY | 2-4 WEEKS          |  |