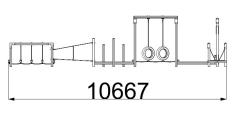

## ADVENTURE TRAIL 10 - L

AT10-L

\*Measurements in millimetres

| PRODUCT INFORMATION     |                            |
|-------------------------|----------------------------|
| PRODUCT CODE            | AT10-L                     |
| DIMENSIONS LXWXH        | 10.74M X 10.66M X<br>2.46M |
| AGE RANGE               | 5+                         |
| SPARE PART AVAILABILITY | 2-4 WEEKS                  |