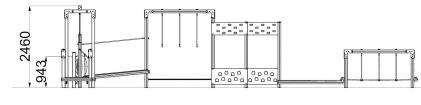

## ADVENTURE TRAIL 10 - L

AT10-L

\*Measurements in millimetres

| PRODUCT INFORMATION     |                            |
|-------------------------|----------------------------|
| PRODUCT CODE            | AT10-L                     |
| DIMENSIONS LXWXH        | 10.74M X 10.66M X<br>2.46M |
| AGE RANGE               | 5+                         |
| SPARE PART AVAILABILITY | 2-4 WEEKS                  |