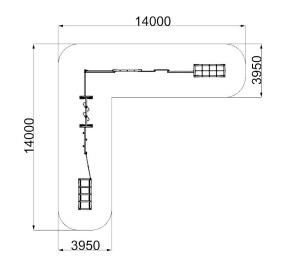

| TECHNICAL INFORMATION |          |  |
|-----------------------|----------|--|
| FREE FALL HEIGHT      | 1M       |  |
| MINIMUM AREA          | 14MX14M  |  |
| MIN. SURFACING AREA   | 196SQM   |  |
| STANDARDS COMPLIANCE  | BSEN1176 |  |