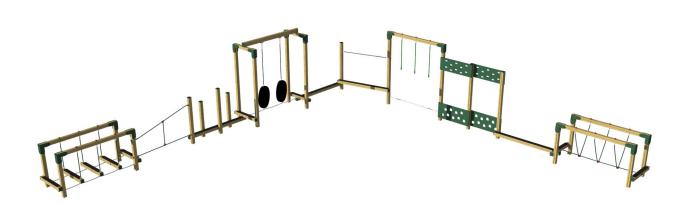

## ADVENTURE TRAIL 10 - L

AT10-L

\*Measurements in millimetres

| PRODUCT INFORMATION     |                            |
|-------------------------|----------------------------|
| PRODUCT CODE            | AT10-L                     |
| DIMENSIONS LXWXH        | 10.74M X 10.66M X<br>2.46M |
| AGE RANGE               | 5+                         |
| SPARE PART AVAILABILITY | 2-4 WEEKS                  |