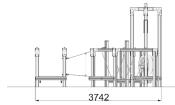

## **ADVENTURE TRAIL 10**

creative Play

AT10

\*Measurements in millimetres

| PRODUCT INFORMATION     |                      |  |
|-------------------------|----------------------|--|
| PRODUCT CODE            | AT10                 |  |
| DIMENSIONS LXWXH        | 15.78M X 3.74MX2.46M |  |
| AGE RANGE               | 5+                   |  |
| SPARE PART AVAILABILITY | 2-4 WEEKS            |  |