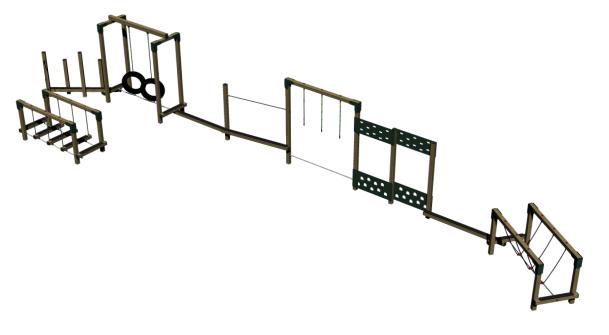

## **ADVENTURE TRAIL 10**

creative Play

AT10

\*Measurements in millimetres

| PRODUCT INFORMATION     |                      |  |
|-------------------------|----------------------|--|
| PRODUCT CODE            | AT10                 |  |
| DIMENSIONS LXWXH        | 15.78M X 3.74MX2.46M |  |
| AGE RANGE               | 5+                   |  |
| SPARE PART AVAILABILITY | 2-4 WEEKS            |  |