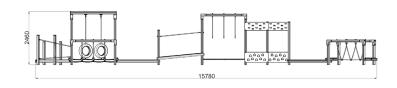

## **ADVENTURE TRAIL 10**

creative Play

AT10

\*Measurements in millimetres

| PRODUCT INFORMATION     |                      |  |
|-------------------------|----------------------|--|
| PRODUCT CODE            | AT10                 |  |
| DIMENSIONS LXWXH        | 15.78M X 3.74MX2.46M |  |
| AGE RANGE               | 5+                   |  |
| SPARE PART AVAILABILITY | 2-4 WEEKS            |  |