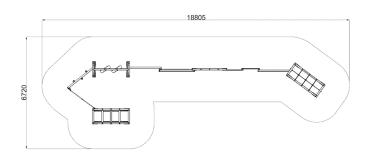

| TECHNICAL INFORMATION |                |  |
|-----------------------|----------------|--|
| FREE FALL HEIGHT      | 1M             |  |
| MINIMUM AREA          | 18.8MX6.72M    |  |
| MIN. SURFACING AREA   | 127 <b>SQM</b> |  |
| STANDARDS COMPLIANCE  | BSEN1176       |  |