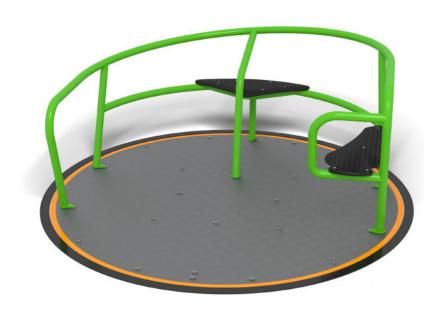

## WHEELCHAIR INCLUSIVE ROUNDABOUT

creative Play

SR301

\* Measurements in millimetres

| PRODUCT INFORMATION     |                |
|-------------------------|----------------|
| PRODUCT CODE            | SR301          |
| DIMENSIONS LXWXH        | 2M X 2M X 0.8M |
| AGE RANGE               | 5+             |
| SPARE PART AVAILABILITY | 2-4 WEEKS      |