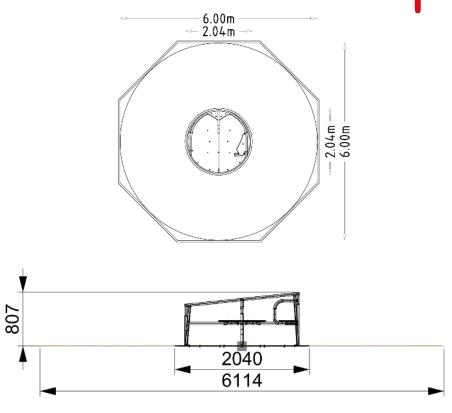

## WHEELCHAIR INCLUSIVE ROUNDABOUT

creative Play

SR301

\* Measurements in millimetres

| PRODUCT INFORMATION     |                |
|-------------------------|----------------|
| PRODUCT CODE            | SR301          |
| DIMENSIONS LXWXH        | 2M X 2M X 0.8M |
| AGE RANGE               | 5+             |
| SPARE PART AVAILABILITY | 2-4 WEEKS      |

| TECHNICAL INFORMATION |          |  |
|-----------------------|----------|--|
| FREE FALL HEIGHT      | 1.0M     |  |
| MINIMUM AREA          | 6M X 6M  |  |
| MIN. SURFACING AREA   | 30 SQM   |  |
| STANDARDS COMPLIANCE  | BSEN1176 |  |