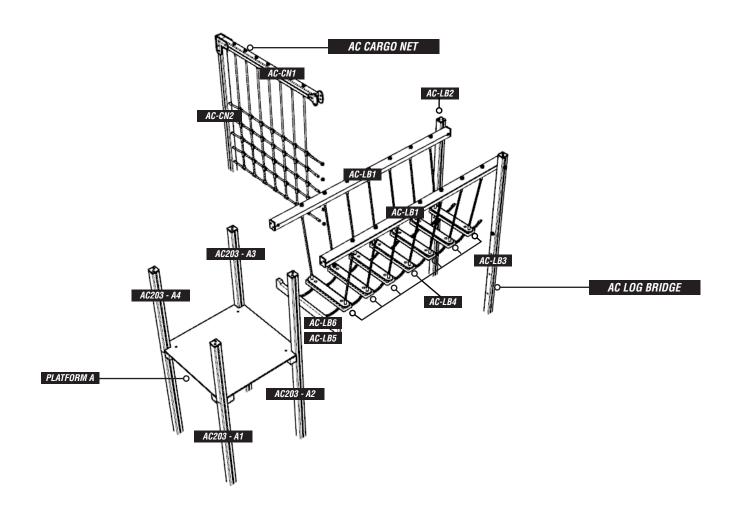

### PARTS REQUIRED - TIMBERS

| CODE     | SIZE        | QTY | ADDITIONAL INFORMATION   |
|----------|-------------|-----|--------------------------|
| AC203-A1 | 3093        | 1   | PLATFORM A               |
| AC203-A2 | 3441        | 1   | PLATFORM A               |
| AC203-A3 | 3441        | 1   | PLATFORM A               |
| AC203-A4 | 3441        | 1   | PLATFORM A               |
| AC-CN1   | 2280        | 1   | CARGO NET                |
| AC-CN2   | 3100        | 1   | CARGO NET                |
| AC-LB1   | <i>3000</i> | 2   | LOG BRIDGE HAND RAILS    |
| AC-LB2   | 3441        | 1   | END UPRIGHT              |
| AC-LB3   | 3441        | 1   | END UPRIGHT              |
| AC-LB4   | 740         | 7   | LOG BRIDGE STEPS         |
| AC-LB5   | <i>840</i>  | 1   | UNDER PLATFORM SUPPORT   |
| AC-LB6   | 1180        | 1   | LOG BRIDGE PLATFORM TRIM |

### ATTACH FLOOR ASSEMBLY TO <u>UPRIGHT TIMBERS - SEE STEP BELOW FOR LOCATIONS</u> USING 274.M12X180 / 656.M12 / 102003-01

PRE - ASSEMBLE <u>PLATFORM A</u> USING TIMBERS SHOWN BELOW
ENSURE ALL PLANE FACES POINT IN SAME DIRECTION (GREY) & COUNTERSINKS ON OUTSIDE OF PLATFORM (ARROWS)

#### 3 POSITION UPRIGHTS SHOWN BELOW ACCORDING TO GROUNDPLAN

#### ATTACH AC-LB1 TIMBERS TO PLATFORM AND AC-LB2 & LB3 TIMBERS USING 274.M12X200 / 656.M12 / 102003-01 & 274.M12X180 / 656.M12 / 102003-01 (180 BOLT CIRCLED BELOW)

# ATTACH AC-CN2 TIMBER TO AC-LB2 & AC-CN1 AS SHOWN USING PLAYTEC L &T SETS USING M8X80MM WOOD SCREWS

### ATTACH PLAYTEC - UNDER BRACKETS USING 8X80 WOOD SCREWS, ASSEMBLE UNDERBRACKETS IN LOCATIONS SHOWN BELOW

ATTACH ACTIVITY CENTRE CLIMBING LOGS TO TIMBERS SHOWN USING 274.M12X200 / 656.M12 / 102003-01

# ATTACH THE AC-LB5 & AC-LB6 TIMBERS TO THE WALKWAY ASSEMBLY USING SOCKET NUT, ENSURE THE NUT IS POSITIONED IN AC-LB5 COUNTERSINKS

## ATTACH LOG BRIDGE TO PLATFORM, AC-LB1 TIMBERS & TOP CLIMBING LOG (AC-CL2) USING - 4 X 8X80 SCREWS (AC-LB6) & 656.M12 / 102003-01 AND SOCKET NUT