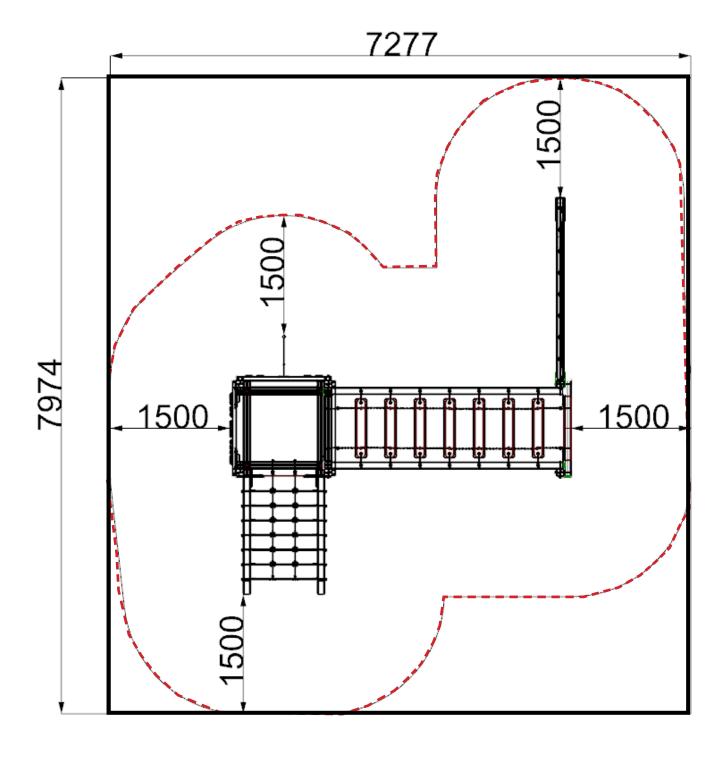

# AC203 - CALDER ACTIVITY CENTRE Installation Instructions

REF: AC203 - CALDER ACTIVITY CENTRE

---- = MINIMUM SPACE ---- = OVERALL AREA