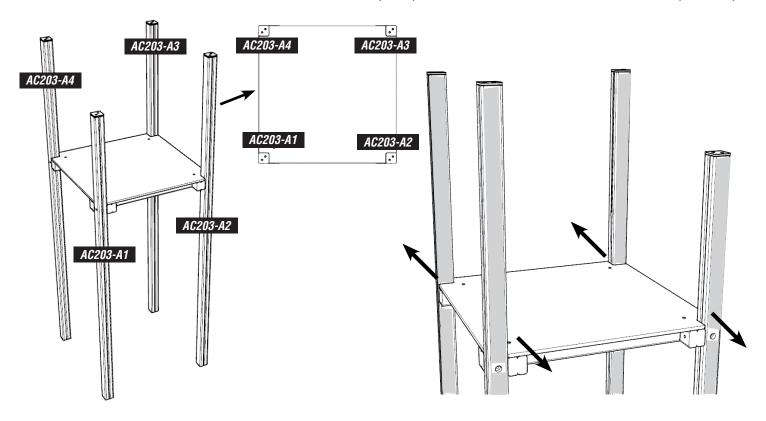

### ATTACH FLOOR ASSEMBLY TO <u>UPRIGHT TIMBERS - SEE STEP BELOW FOR LOCATIONS</u> USING 274.M12X180 / 656.M12 / 102003-01

PRE - ASSEMBLE <u>PLATFORM A</u> USING TIMBERS SHOWN BELOW
ENSURE ALL PLANE FACES POINT IN SAME DIRECTION (GREY) & COUNTERSINKS ON OUTSIDE OF PLATFORM (ARROWS)

#### 3 POSITION UPRIGHTS SHOWN BELOW ACCORDING TO GROUNDPLAN