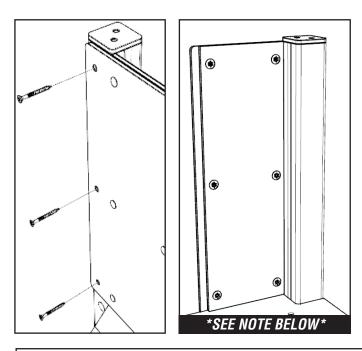

# ATTACH BARRIERS USING - 97.M8X80CSK X 6

**NOTES:**\*BARRIER REINFORCEMENT PANEL (ON REVERSE) SHOULD <u>BUTT UP TO UPRIGHT</u> TIMBER