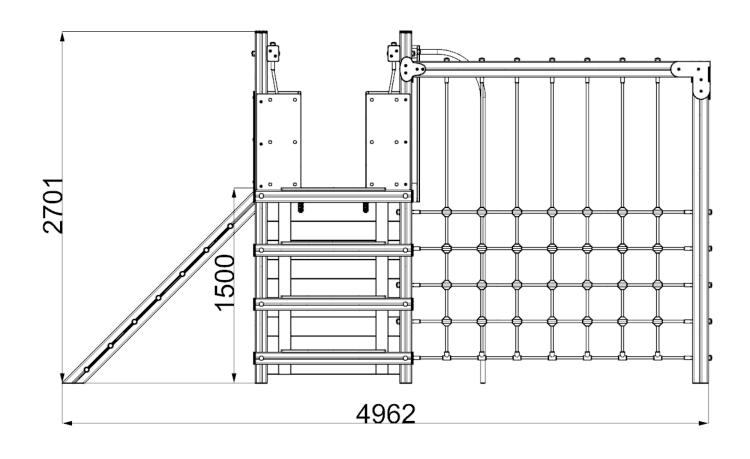

& AC-CN1 AS SHOWN USING PLAYTEC L &T SETS USING M8X80MM WOOD SCREWS



### ATTACH PLAYTEC - UNDER BRACKETS USING 8X80 WOOD SCREWS, ASSEMBLE UNDERBRACKETS IN LOCATIONS SHOWN BELOW





ATTACH ACTIVITY CENTRE CLIMBING LOGS TO TIMBERS SHOWN USING 274.M12X200 / 656.M12 / 102003-01





# ATTACH BARRIERS USING - 97.M8X80CSK X 6





**NOTES:**\*BARRIER REINFORCEMENT PANEL (ON REVERSE) SHOULD <u>BUTT UP TO UPRIGHT</u> TIMBER

# ATTACH THE AC-LB5 & AC-LB6 TIMBERS TO THE WALKWAY ASSEMBLY USING SOCKET NUT, ENSURE THE NUT IS POSITIONED IN AC-LB5 COUNTERSINKS



## ATTACH LOG BRIDGE TO PLATFORM, AC-LB1 TIMBERS & TOP CLIMBING LOG (AC-CL2) USING - 4 X 8X80 SCREWS (AC-LB6) & 656.M12 / 102003-01 AND SOCKET NUT



# 12 INSTALL STANDARD JIGSAW PARTS IN LOCATIONS SHOWN USING STANDARD JIGSAW INSTRUCTIONS