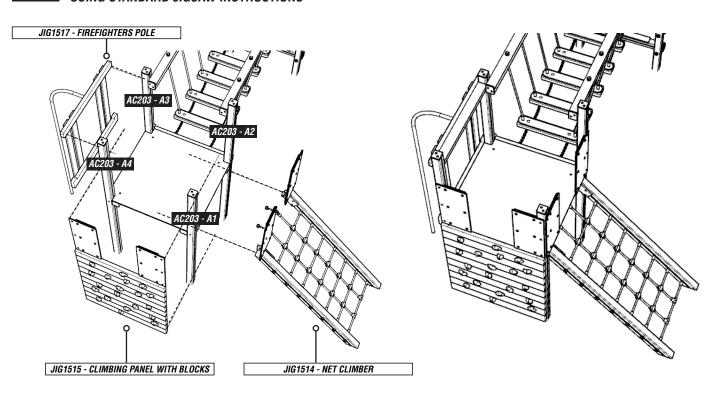

### PARTS REQUIRED - STANDARD JIGSAW PARTS

JIG1514 - NET CLIMBER

x1 .inc standard fixings

JIGSAW STANDARD PART

JIG1515 - CLIMBING PANEL

x1 .inc standard fixings

JIGSAW STANDARD PART

JIG1517 - FIREFIGHTERS POLE

# 12 INSTALL STANDARD JIGSAW PARTS IN LOCATIONS SHOWN USING STANDARD JIGSAW INSTRUCTIONS