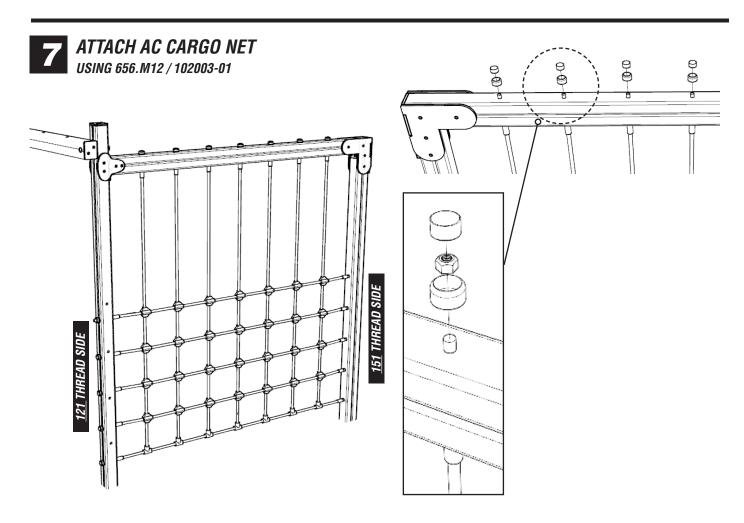

#### ATTACH AC-LB1 TIMBERS TO PLATFORM AND AC-LB2 & LB3 TIMBERS USING 274.M12X200 / 656.M12 / 102003-01 & 274.M12X180 / 656.M12 / 102003-01 (180 BOLT CIRCLED BELOW)