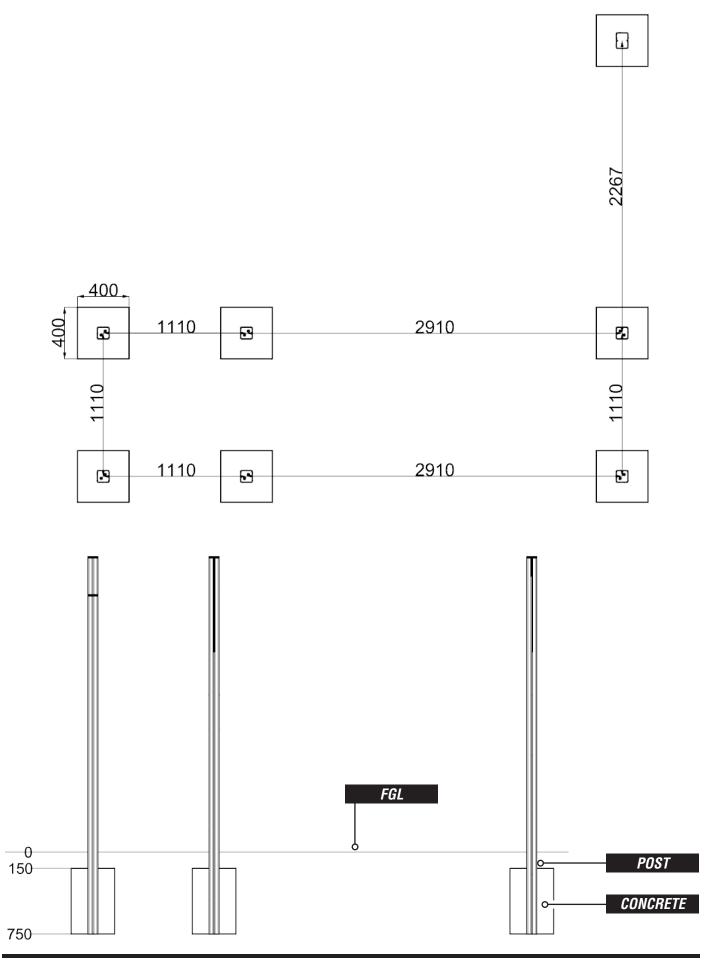

### PARTS REQUIRED - TIMBERS

| CODE     | SIZE        | QTY | ADDITIONAL INFORMATION   |
|----------|-------------|-----|--------------------------|
| AC203-A1 | 3093        | 1   | PLATFORM A               |
| AC203-A2 | 3441        | 1   | PLATFORM A               |
| AC203-A3 | 3441        | 1   | PLATFORM A               |
| AC203-A4 | 3441        | 1   | PLATFORM A               |
| AC-CN1   | 2280        | 1   | CARGO NET                |
| AC-CN2   | 3100        | 1   | CARGO NET                |
| AC-LB1   | <i>3000</i> | 2   | LOG BRIDGE HAND RAILS    |
| AC-LB2   | 3441        | 1   | END UPRIGHT              |
| AC-LB3   | 3441        | 1   | END UPRIGHT              |
| AC-LB4   | 740         | 7   | LOG BRIDGE STEPS         |
| AC-LB5   | <i>840</i>  | 1   | UNDER PLATFORM SUPPORT   |
| AC-LB6   | 1180        | 1   | LOG BRIDGE PLATFORM TRIM |

#### 3 POSITION UPRIGHTS SHOWN BELOW ACCORDING TO GROUNDPLAN