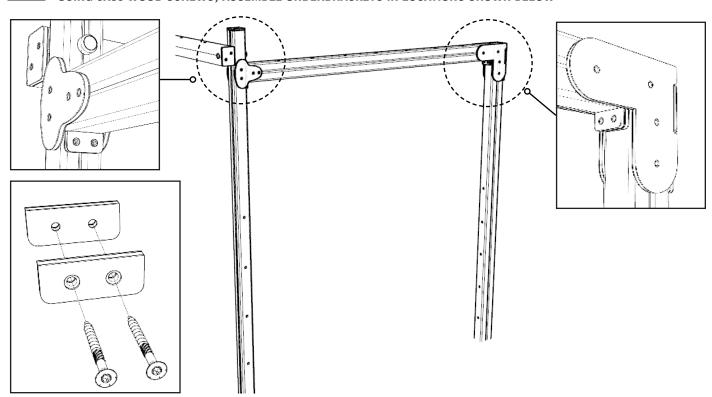

# ATTACH AC-CN2 TIMBER TO AC-LB2 & AC-CN1 AS SHOWN USING PLAYTEC L &T SETS USING M8X80MM WOOD SCREWS