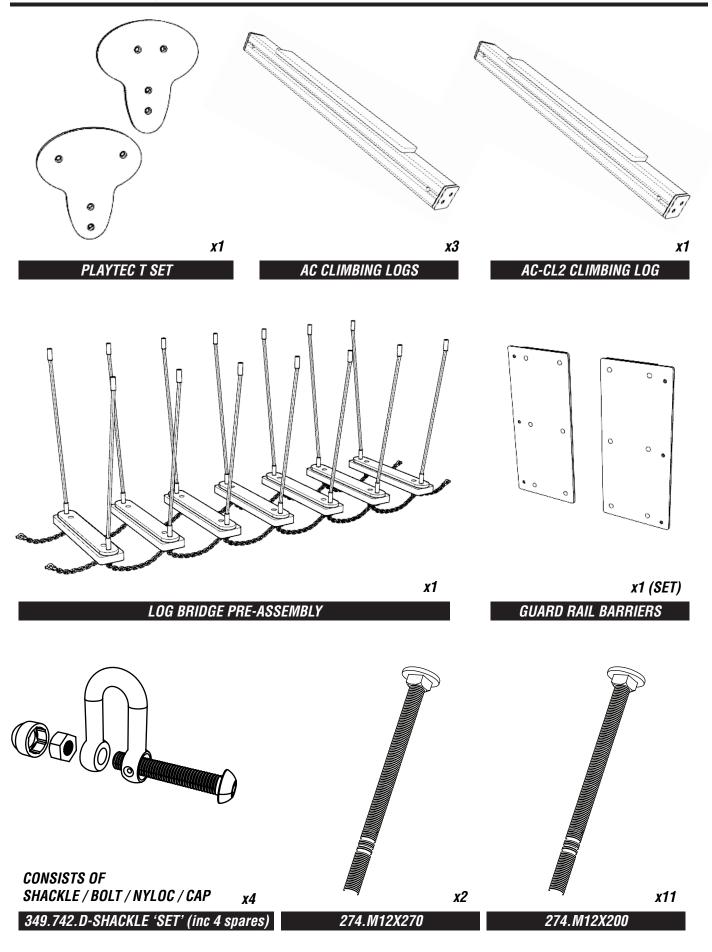

### PARTS REQUIRED

### **PARTS REQUIRED**

### PARTS REQUIRED - TIMBERS

| CODE     | SIZE        | QTY | ADDITIONAL INFORMATION   |
|----------|-------------|-----|--------------------------|
| AC203-A1 | 3093        | 1   | PLATFORM A               |
| AC203-A2 | 3441        | 1   | PLATFORM A               |
| AC203-A3 | 3441        | 1   | PLATFORM A               |
| AC203-A4 | 3441        | 1   | PLATFORM A               |
| AC-CN1   | 2280        | 1   | CARGO NET                |
| AC-CN2   | 3100        | 1   | CARGO NET                |
| AC-LB1   | <i>3000</i> | 2   | LOG BRIDGE HAND RAILS    |
| AC-LB2   | 3441        | 1   | END UPRIGHT              |
| AC-LB3   | 3441        | 1   | END UPRIGHT              |
| AC-LB4   | 740         | 7   | LOG BRIDGE STEPS         |
| AC-LB5   | <i>840</i>  | 1   | UNDER PLATFORM SUPPORT   |
| AC-LB6   | 1180        | 1   | LOG BRIDGE PLATFORM TRIM |

### PARTS REQUIRED - STANDARD JIGSAW PARTS

JIG1514 - NET CLIMBER

x1 .inc standard fixings

JIGSAW STANDARD PART

JIG1515 - CLIMBING PANEL

x1 .inc standard fixings

JIGSAW STANDARD PART

JIG1517 - FIREFIGHTERS POLE