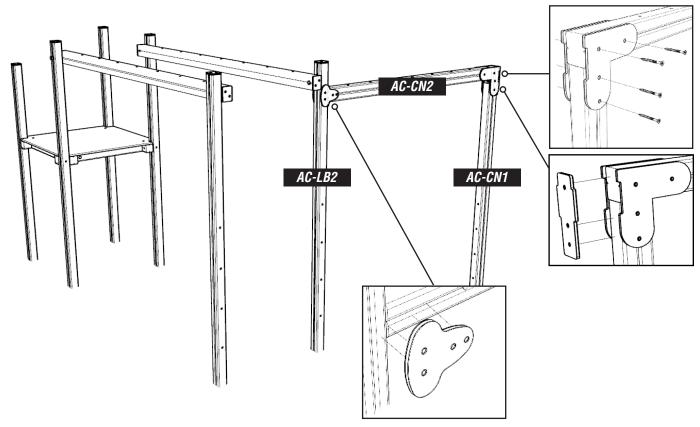

# ATTACH AC-CN2 TIMBER TO AC-LB2 & AC-CN1 AS SHOWN USING PLAYTEC L &T SETS USING M8X80MM WOOD SCREWS