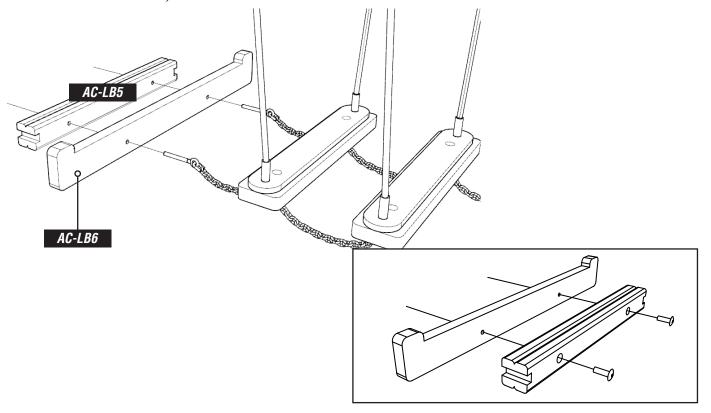

# ATTACH THE AC-LB5 & AC-LB6 TIMBERS TO THE WALKWAY ASSEMBLY USING SOCKET NUT, ENSURE THE NUT IS POSITIONED IN AC-LB5 COUNTERSINKS