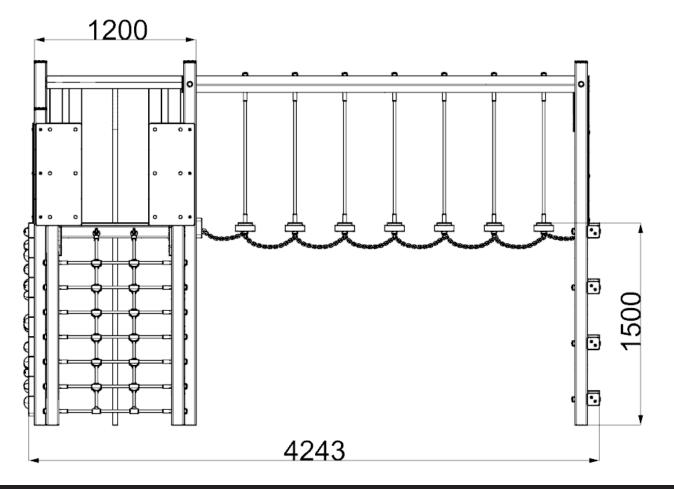

AC-CN1 AS SHOWN USING PLAYTEC L &T SETS USING M8X80MM WOOD SCREWS



### ATTACH PLAYTEC - UNDER BRACKETS USING 8X80 WOOD SCREWS, ASSEMBLE UNDERBRACKETS IN LOCATIONS SHOWN BELOW





ATTACH ACTIVITY CENTRE CLIMBING LOGS TO TIMBERS SHOWN USING 274.M12X200 / 656.M12 / 102003-01





# ATTACH BARRIERS USING - 97.M8X80CSK X 6





**NOTES:**\*BARRIER REINFORCEMENT PANEL (ON REVERSE) SHOULD <u>BUTT UP TO UPRIGHT</u> TIMBER

# ATTACH THE AC-LB5 & AC-LB6 TIMBERS TO THE WALKWAY ASSEMBLY USING SOCKET NUT, ENSURE THE NUT IS POSITIONED IN AC-LB5 COUNTERSINKS



## ATTACH LOG BRIDGE TO PLATFORM, AC-LB1 TIMBERS & TOP CLIMBING LOG (AC-CL2) USING - 4 X 8X80 SCREWS (AC-LB6) & 656.M12 / 102003-01 AND SOCKET NUT



# 12 INSTALL STANDARD JIGSAW PARTS IN LOCATIONS SHOWN USING STANDARD JIGSAW INSTRUCTIONS