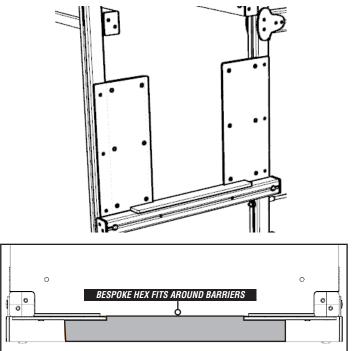

# ATTACH BARRIERS USING - 97.M8X80CSK X 6

**NOTES:**\*BARRIER REINFORCEMENT PANEL (ON REVERSE) SHOULD <u>BUTT UP TO UPRIGHT</u> TIMBER