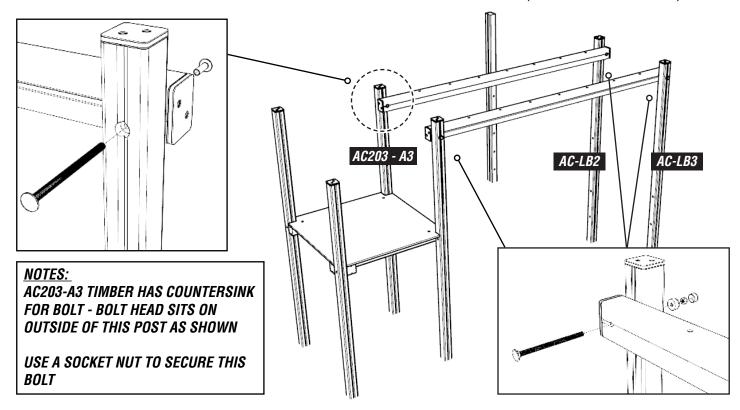

### ATTACH FLOOR ASSEMBLY TO <u>UPRIGHT TIMBERS - SEE STEP BELOW FOR LOCATIONS</u> USING 274.M12X180 / 656.M12 / 102003-01

PRE - ASSEMBLE <u>PLATFORM A</u> USING TIMBERS SHOWN BELOW
ENSURE ALL PLANE FACES POINT IN SAME DIRECTION (GREY) & COUNTERSINKS ON OUTSIDE OF PLATFORM (ARROWS)

#### 3 POSITION UPRIGHTS SHOWN BELOW ACCORDING TO GROUNDPLAN

#### ATTACH AC-LB1 TIMBERS TO PLATFORM AND AC-LB2 & LB3 TIMBERS USING 274.M12X200 / 656.M12 / 102003-01 & 274.M12X180 / 656.M12 / 102003-01 (180 BOLT CIRCLED BELOW)