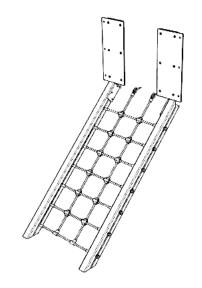

# ATTACH AC-CN2 TIMBER TO AC-LB2 & AC-CN1 AS SHOWN USING PLAYTEC L &T SETS USING M8X80MM WOOD SCREWS

# ATTACH BARRIERS USING - 97.M8X80CSK X 6

**NOTES:**\*BARRIER REINFORCEMENT PANEL (ON REVERSE) SHOULD <u>BUTT UP TO UPRIGHT</u> TIMBER