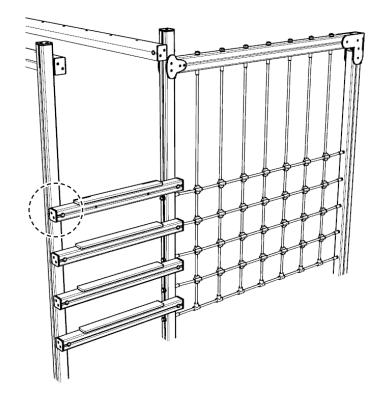

# ATTACH AC-CN2 TIMBER TO AC-LB2 & AC-CN1 AS SHOWN USING PLAYTEC L &T SETS USING M8X80MM WOOD SCREWS