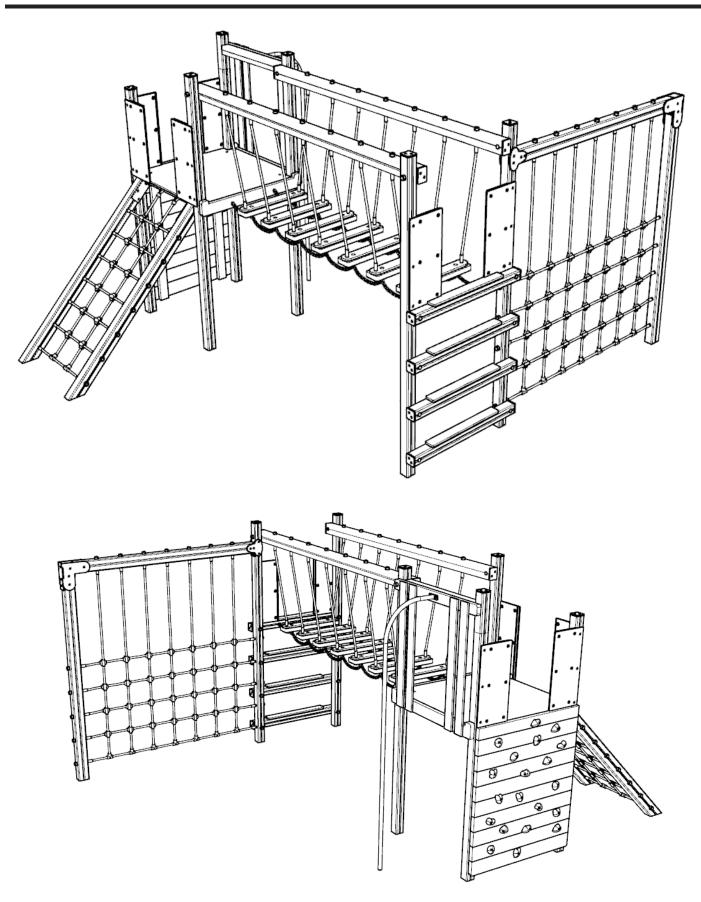

# AC203 - CALDER ACTIVITY CENTRE Installation Instructions

REF: AC203 - CALDER ACTIVITY CENTRE

---- = MINIMUM SPACE ---- = OVERALL AREA

#### ATTACH AC-LB1 TIMBERS TO PLATFORM AND AC-LB2 & LB3 TIMBERS USING 274.M12X200 / 656.M12 / 102003-01 & 274.M12X180 / 656.M12 / 102003-01 (180 BOLT CIRCLED BELOW)

# ATTACH AC-CN2 TIMBER TO AC-LB2 & AC-CN1 AS SHOWN USING PLAYTEC L &T SETS USING M8X80MM WOOD SCREWS

### ATTACH PLAYTEC - UNDER BRACKETS USING 8X80 WOOD SCREWS, ASSEMBLE UNDERBRACKETS IN LOCATIONS SHOWN BELOW

ATTACH ACTIVITY CENTRE CLIMBING LOGS TO TIMBERS SHOWN USING 274.M12X200 / 656.M12 / 102003-01

# ATTACH BARRIERS USING - 97.M8X80CSK X 6

**NOTES:**\*BARRIER REINFORCEMENT PANEL (ON REVERSE) SHOULD <u>BUTT UP TO UPRIGHT</u> TIMBER

## ATTACH LOG BRIDGE TO PLATFORM, AC-LB1 TIMBERS & TOP CLIMBING LOG (AC-CL2) USING - 4 X 8X80 SCREWS (AC-LB6) & 656.M12 / 102003-01 AND SOCKET NUT