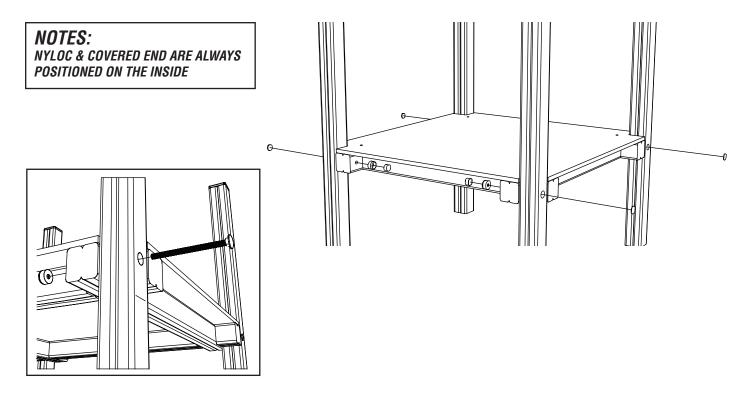

### ATTACH FLOOR ASSEMBLY TO <u>UPRIGHT TIMBERS - SEE STEP BELOW FOR LOCATIONS</u> USING 274.M12X180 / 656.M12 / 102003-01

PRE - ASSEMBLE <u>PLATFORM A</u> USING TIMBERS SHOWN BELOW
ENSURE ALL PLANE FACES POINT IN SAME DIRECTION (GREY) & COUNTERSINKS ON OUTSIDE OF PLATFORM (ARROWS)

#### ATTACH AC-LB1 TIMBERS TO PLATFORM AND AC-LB2 & LB3 TIMBERS USING 274.M12X200 / 656.M12 / 102003-01 & 274.M12X180 / 656.M12 / 102003-01 (180 BOLT CIRCLED BELOW)