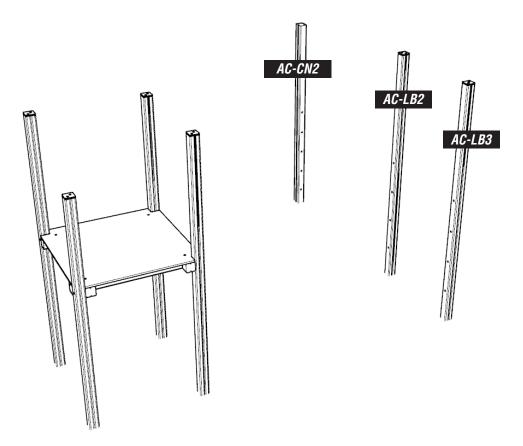

### **PARTS REQUIRED**

### PARTS REQUIRED - TIMBERS

| CODE     | SIZE        | QTY | ADDITIONAL INFORMATION   |
|----------|-------------|-----|--------------------------|
| AC203-A1 | 3093        | 1   | PLATFORM A               |
| AC203-A2 | 3441        | 1   | PLATFORM A               |
| AC203-A3 | 3441        | 1   | PLATFORM A               |
| AC203-A4 | 3441        | 1   | PLATFORM A               |
| AC-CN1   | 2280        | 1   | CARGO NET                |
| AC-CN2   | 3100        | 1   | CARGO NET                |
| AC-LB1   | <i>3000</i> | 2   | LOG BRIDGE HAND RAILS    |
| AC-LB2   | 3441        | 1   | END UPRIGHT              |
| AC-LB3   | 3441        | 1   | END UPRIGHT              |
| AC-LB4   | 740         | 7   | LOG BRIDGE STEPS         |
| AC-LB5   | <i>840</i>  | 1   | UNDER PLATFORM SUPPORT   |
| AC-LB6   | 1180        | 1   | LOG BRIDGE PLATFORM TRIM |