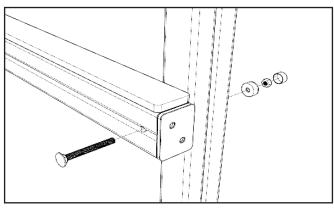

### ATTACH FLOOR ASSEMBLY TO <u>UPRIGHT TIMBERS - SEE STEP BELOW FOR LOCATIONS</u> USING 274.M12X180 / 656.M12 / 102003-01

PRE - ASSEMBLE <u>PLATFORM A</u> USING TIMBERS SHOWN BELOW
ENSURE ALL PLANE FACES POINT IN SAME DIRECTION (GREY) & COUNTERSINKS ON OUTSIDE OF PLATFORM (ARROWS)