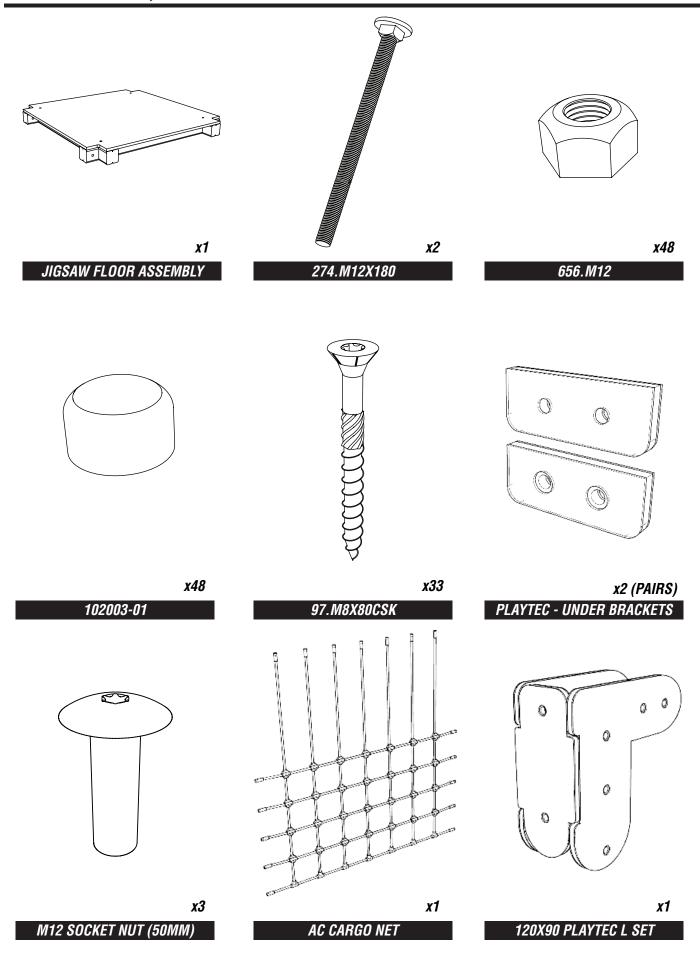

### PARTS REQUIRED

### **PARTS REQUIRED**

### ATTACH FLOOR ASSEMBLY TO <u>UPRIGHT TIMBERS - SEE STEP BELOW FOR LOCATIONS</u> USING 274.M12X180 / 656.M12 / 102003-01

PRE - ASSEMBLE <u>PLATFORM A</u> USING TIMBERS SHOWN BELOW
ENSURE ALL PLANE FACES POINT IN SAME DIRECTION (GREY) & COUNTERSINKS ON OUTSIDE OF PLATFORM (ARROWS)

#### ATTACH AC-LB1 TIMBERS TO PLATFORM AND AC-LB2 & LB3 TIMBERS USING 274.M12X200 / 656.M12 / 102003-01 & 274.M12X180 / 656.M12 / 102003-01 (180 BOLT CIRCLED BELOW)

### ATTACH PLAYTEC - UNDER BRACKETS USING 8X80 WOOD SCREWS, ASSEMBLE UNDERBRACKETS IN LOCATIONS SHOWN BELOW

ATTACH ACTIVITY CENTRE CLIMBING LOGS TO TIMBERS SHOWN USING 274.M12X200 / 656.M12 / 102003-01

# ATTACH BARRIERS USING - 97.M8X80CSK X 6

**NOTES:**\*BARRIER REINFORCEMENT PANEL (ON REVERSE) SHOULD <u>BUTT UP TO UPRIGHT</u> TIMBER

# ATTACH THE AC-LB5 & AC-LB6 TIMBERS TO THE WALKWAY ASSEMBLY USING SOCKET NUT, ENSURE THE NUT IS POSITIONED IN AC-LB5 COUNTERSINKS