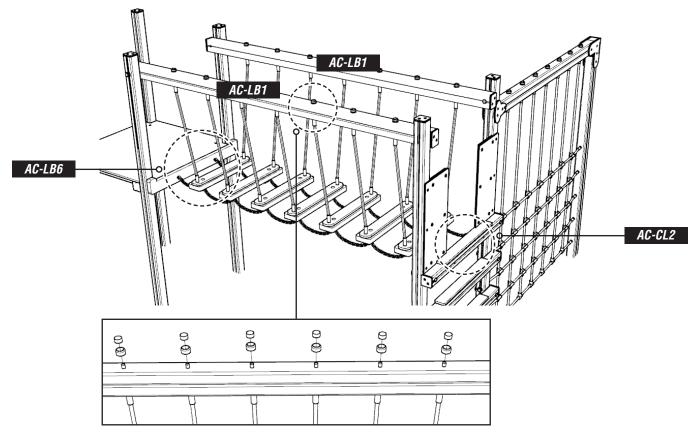

## ATTACH LOG BRIDGE TO PLATFORM, AC-LB1 TIMBERS & TOP CLIMBING LOG (AC-CL2) USING - 4 X 8X80 SCREWS (AC-LB6) & 656.M12 / 102003-01 AND SOCKET NUT