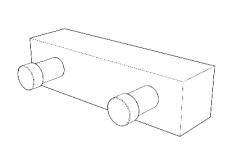

# **SG113 - BUG HOTEL** *Installation Instructions*

BEE HOUSE BLOCKS

х4

ACRYLIC TUBES

(2X LEFT & 2X RIGHT) x4
PANEL BLOCKS

GREENFLY PANEL

*x2* 

**BUTTERFLY PANEL** 

#### ATTACH PANEL BLOCKS TO SHELF SHOWN

USING M6X60MM WOOD SCREWS, SCREW INTO BLOCK FROM TOP OF SHELF ON BOTH SIDES - READ DIAGRAM!