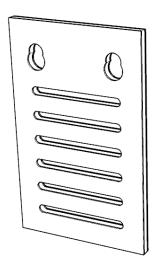

# **SG113 - BUG HOTEL** *Installation Instructions*

BEE HOUSE BLOCKS

х4

ACRYLIC TUBES

(2X LEFT & 2X RIGHT) x4
PANEL BLOCKS

GREENFLY PANEL

*x2* 

**BUTTERFLY PANEL** 