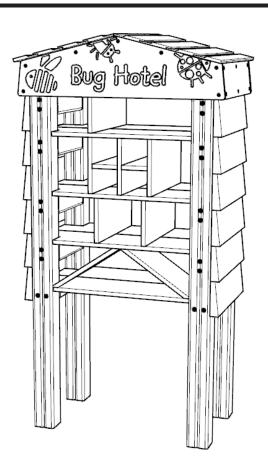

# **SG113 - BUG HOTEL** *Installation Instructions*







BEE HOUSE BLOCKS

х4



ACRYLIC TUBES



(2X LEFT & 2X RIGHT) x4
PANEL BLOCKS



GREENFLY PANEL

*x2* 



**BUTTERFLY PANEL** 

*x2* 



х8

M6X60MM WOOD SCREWS

### **FOUNDATIONS**



#### INSTALLATION INSTRUCTIONS

## INSTALL BUG HOTEL ACCORDING TO GROUND PLAN



### 2

#### ATTACH PANEL BLOCKS TO SHELF SHOWN

USING M6X60MM WOOD SCREWS, SCREW INTO BLOCK FROM TOP OF SHELF ON BOTH SIDES - READ DIAGRAM!





#### **NOTES:**

ENSURE THE SCREWS DO NOT CLASH WITH BOLTS IN BLOCKS AND IS FLUSH WITH SHELF EDGE

ENSURE SLEEVE CAP ENDS ARE ON OUTSIDE OF HOTEL

3

#### INSERT LOOSE PARTS INTO SHELF DIVIDERS

SEE DRAWING BELOW FOR LOOSE PART LOCATIONS, THIS PRODUCT IS 2 SIDED - LOOSE PARTS GO ON BOTH SIDES



### ADDITIONAL DIMENSIONS