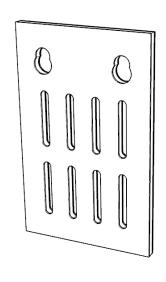

# **SG113 - BUG HOTEL** *Installation Instructions*

BEE HOUSE BLOCKS

х4

ACRYLIC TUBES

(2X LEFT & 2X RIGHT) x4
PANEL BLOCKS

GREENFLY PANEL

*x2* 

**BUTTERFLY PANEL** 