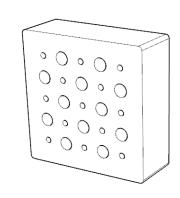

# **SG113 - BUG HOTEL** *Installation Instructions*

BEE HOUSE BLOCKS

х4

ACRYLIC TUBES

(2X LEFT & 2X RIGHT) x4
PANEL BLOCKS

GREENFLY PANEL

*x2* 

**BUTTERFLY PANEL** 

#### INSERT LOOSE PARTS INTO SHELF DIVIDERS

SEE DRAWING BELOW FOR LOOSE PART LOCATIONS, THIS PRODUCT IS 2 SIDED - LOOSE PARTS GO ON BOTH SIDES