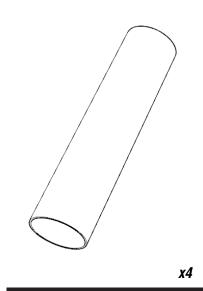

# **SG113 - BUG HOTEL** *Installation Instructions*

BEE HOUSE BLOCKS

х4

ACRYLIC TUBES

(2X LEFT & 2X RIGHT) x4
PANEL BLOCKS

GREENFLY PANEL

*x2* 

**BUTTERFLY PANEL** 

#### **NOTES:**

ENSURE THE SCREWS DO NOT CLASH WITH BOLTS IN BLOCKS AND IS FLUSH WITH SHELF EDGE

ENSURE SLEEVE CAP ENDS ARE ON OUTSIDE OF HOTEL

3