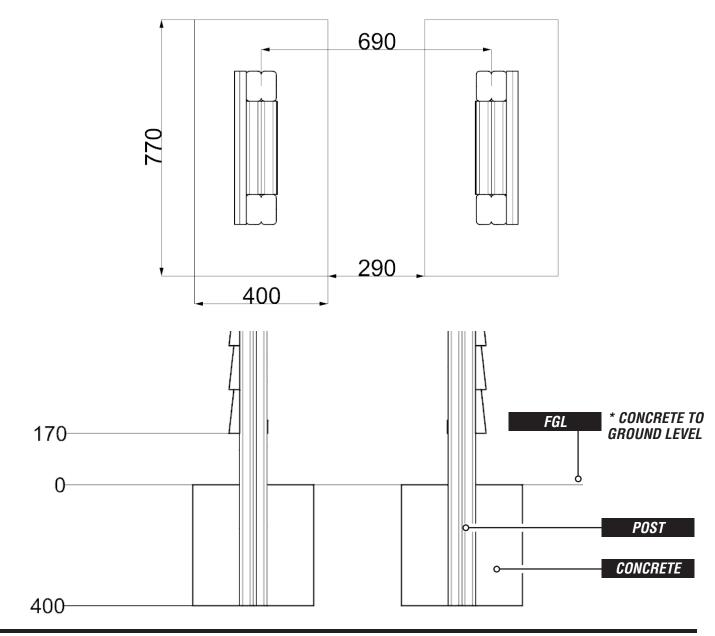

# **SG113 - BUG HOTEL** *Installation Instructions*







BEE HOUSE BLOCKS

х4



ACRYLIC TUBES



(2X LEFT & 2X RIGHT) x4
PANEL BLOCKS



GREENFLY PANEL

*x2* 



**BUTTERFLY PANEL** 

*x2* 



х8

M6X60MM WOOD SCREWS

### **FOUNDATIONS**



#### INSTALLATION INSTRUCTIONS

## INSTALL BUG HOTEL ACCORDING TO GROUND PLAN



### 2

#### ATTACH PANEL BLOCKS TO SHELF SHOWN

USING M6X60MM WOOD SCREWS, SCREW INTO BLOCK FROM TOP OF SHELF ON BOTH SIDES - READ DIAGRAM!





#### **NOTES:**

ENSURE THE SCREWS DO NOT CLASH WITH BOLTS IN BLOCKS AND IS FLUSH WITH SHELF EDGE

ENSURE SLEEVE CAP ENDS ARE ON OUTSIDE OF HOTEL

3

#### INSERT LOOSE PARTS INTO SHELF DIVIDERS

SEE DRAWING BELOW FOR LOOSE PART LOCATIONS, THIS PRODUCT IS 2 SIDED - LOOSE PARTS GO ON BOTH SIDES



### ADDITIONAL DIMENSIONS