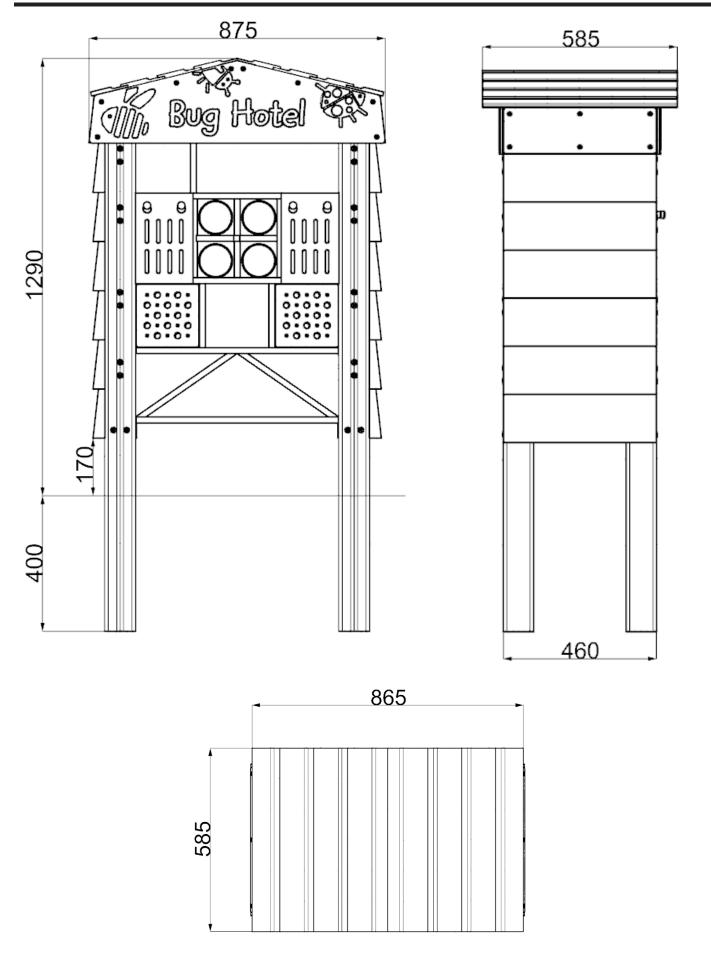

# **SG113 - BUG HOTEL** *Installation Instructions*







BEE HOUSE BLOCKS

х4



ACRYLIC TUBES



(2X LEFT & 2X RIGHT) x4
PANEL BLOCKS



GREENFLY PANEL

*x2* 



**BUTTERFLY PANEL** 

*x2* 



х8

M6X60MM WOOD SCREWS

### **FOUNDATIONS**



#### INSTALLATION INSTRUCTIONS

## INSTALL BUG HOTEL ACCORDING TO GROUND PLAN



### 2

#### ATTACH PANEL BLOCKS TO SHELF SHOWN

USING M6X60MM WOOD SCREWS, SCREW INTO BLOCK FROM TOP OF SHELF ON BOTH SIDES - READ DIAGRAM!





#### **NOTES:**

ENSURE THE SCREWS DO NOT CLASH WITH BOLTS IN BLOCKS AND IS FLUSH WITH SHELF EDGE

ENSURE SLEEVE CAP ENDS ARE ON OUTSIDE OF HOTEL

3

#### INSERT LOOSE PARTS INTO SHELF DIVIDERS

SEE DRAWING BELOW FOR LOOSE PART LOCATIONS, THIS PRODUCT IS 2 SIDED - LOOSE PARTS GO ON BOTH SIDES



### ADDITIONAL DIMENSIONS