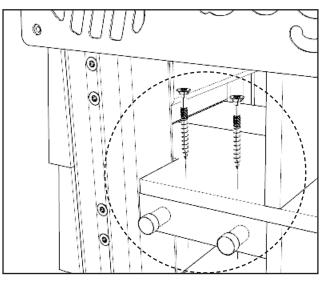

#### ATTACH PANEL BLOCKS TO SHELF SHOWN

USING M6X60MM WOOD SCREWS, SCREW INTO BLOCK FROM TOP OF SHELF ON BOTH SIDES - READ DIAGRAM!

#### **NOTES:**

ENSURE THE SCREWS DO NOT CLASH WITH BOLTS IN BLOCKS AND IS FLUSH WITH SHELF EDGE

ENSURE SLEEVE CAP ENDS ARE ON OUTSIDE OF HOTEL

3