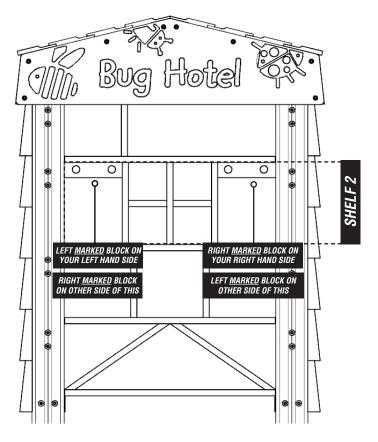

#### ATTACH PANEL BLOCKS TO SHELF SHOWN

USING M6X60MM WOOD SCREWS, SCREW INTO BLOCK FROM TOP OF SHELF ON BOTH SIDES - READ DIAGRAM!

#### **NOTES:**

ENSURE THE SCREWS DO NOT CLASH WITH BOLTS IN BLOCKS AND IS FLUSH WITH SHELF EDGE

ENSURE SLEEVE CAP ENDS ARE ON OUTSIDE OF HOTEL

3