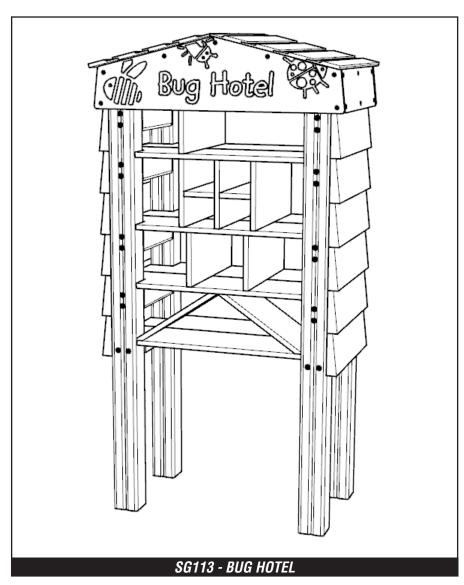

# **SG113 - BUG HOTEL** *Installation Instructions*

BEE HOUSE BLOCKS

х4

ACRYLIC TUBES

(2X LEFT & 2X RIGHT) x4
PANEL BLOCKS

GREENFLY PANEL

*x2* 

**BUTTERFLY PANEL** 

#### ATTACH PANEL BLOCKS TO SHELF SHOWN

USING M6X60MM WOOD SCREWS, SCREW INTO BLOCK FROM TOP OF SHELF ON BOTH SIDES - READ DIAGRAM!

#### **NOTES:**

ENSURE THE SCREWS DO NOT CLASH WITH BOLTS IN BLOCKS AND IS FLUSH WITH SHELF EDGE

ENSURE SLEEVE CAP ENDS ARE ON OUTSIDE OF HOTEL

3