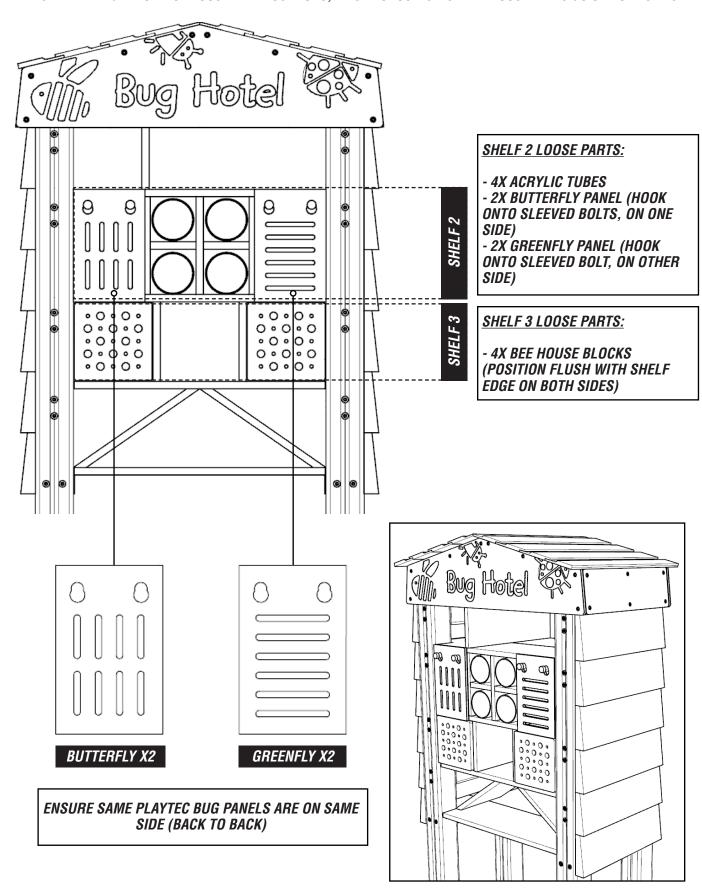

#### INSERT LOOSE PARTS INTO SHELF DIVIDERS

SEE DRAWING BELOW FOR LOOSE PART LOCATIONS, THIS PRODUCT IS 2 SIDED - LOOSE PARTS GO ON BOTH SIDES