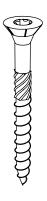

*x2* 

х8

M6X60MM WOOD SCREWS

#### ATTACH PANEL BLOCKS TO SHELF SHOWN

USING M6X60MM WOOD SCREWS, SCREW INTO BLOCK FROM TOP OF SHELF ON BOTH SIDES - READ DIAGRAM!