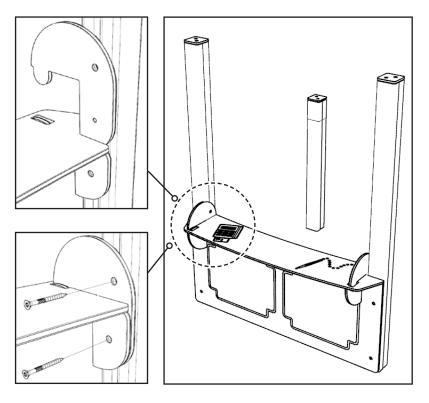

#### ATTACH SMALL BRACKETS TO LOWER PANEL

ENSURE COUNTERSINK FACE INWARDS (SEE ARROWS), DO NOT ATTACH WITH SCRES UNTIL STEP 5

**ATTACH ENGRAVED PLAYTEC SHELF TO SMALL BRACKETS** *! ensure engraved side is face upwards !* 

**REF: PP109 - BANK PLAYTOWN PANEL** 

5

**ATTACH LARGE BRACKETS TO PP1 TIMBERS TO SECURE SHELF IN PLACE** *ENSURE COUNTERSINK FACE INWARDS (SEE ARROWS)* 

*NUTES:* USING M8X80MM SCREWS, SECURE BRACKETS TO TIMBER UPRIGHTS - SEE RIGHT