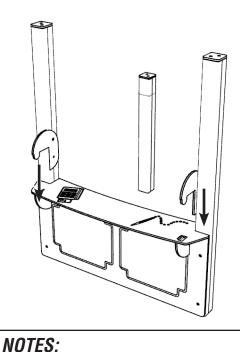

**REF: PP109 - BANK PLAYTOWN PANEL** 

5

**ATTACH LARGE BRACKETS TO PP1 TIMBERS TO SECURE SHELF IN PLACE** *ENSURE COUNTERSINK FACE INWARDS (SEE ARROWS)* 

*NUTES:* USING M8X80MM SCREWS, SECURE BRACKETS TO TIMBER UPRIGHTS - SEE RIGHT