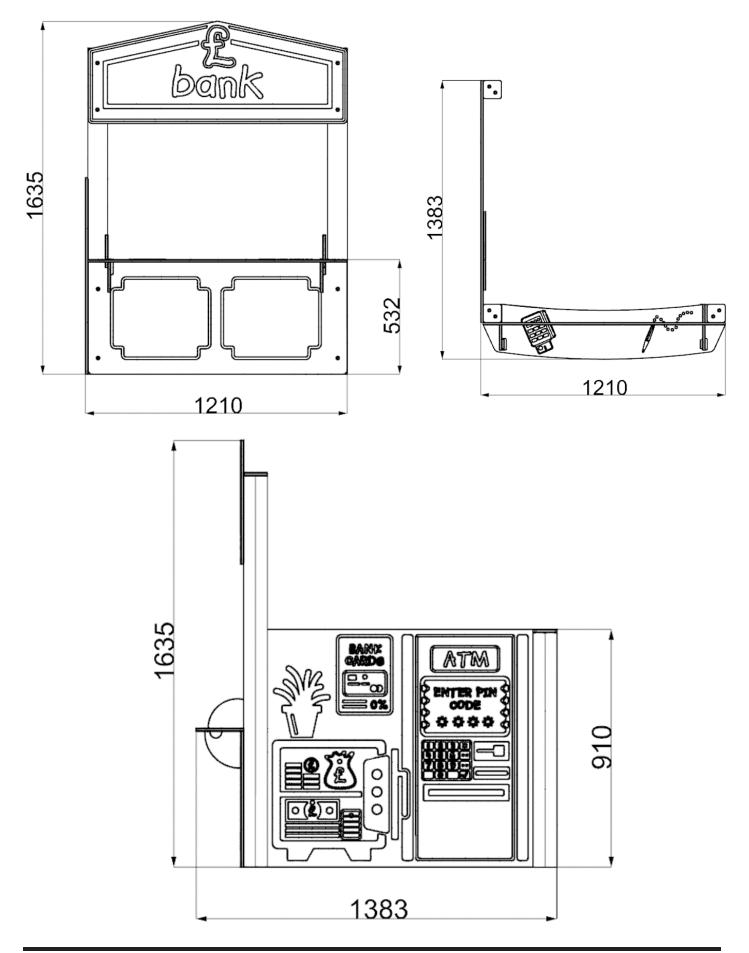

INWARDS (SEE ARROWS), DO NOT ATTACH WITH SCRES UNTIL STEP 5





**ATTACH ENGRAVED PLAYTEC SHELF TO SMALL BRACKETS** *! ensure engraved side is face upwards !* 



**REF: PP109 - BANK PLAYTOWN PANEL** 

5

**ATTACH LARGE BRACKETS TO PP1 TIMBERS TO SECURE SHELF IN PLACE** *ENSURE COUNTERSINK FACE INWARDS (SEE ARROWS)* 





*NUTES:* USING M8X80MM SCREWS, SECURE BRACKETS TO TIMBER UPRIGHTS - SEE RIGHT



**ATTACH UPPER PANEL TO TOP OF PP1 UPRIGHTS** USING M8X80MM WOOD SCREWS, ENSURE IT IS POSITIONED AT DIMENSIONS SHOWN



**REF: PP109 - BANK PLAYTOWN PANEL** 



ATTACH SIDE PANEL TO PP1 AND PP2 TIMBERS SHOWN

USING M8X80MM WOOD SCREWS





ATTACH LOOSE PART "PEGS" TO SIDE PANEL IN LOCATIONS SHOWN USING M8X60MM SOCKET BUTTON BOLT WTH SLEEVE / 656.M8 / 102003-01





# ADDITIONAL DIMENSIONS



**REF: PP109 - BANK PLAYTOWN PANEL**