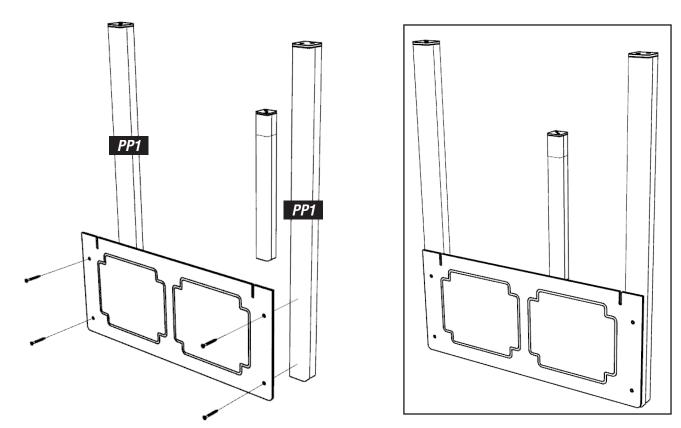

### **INSTALLATION INSTRUCTIONS**

**INSTALL UPRIGHT TIMBERS** ACCORDING TO GROUND PLAN

> **PP1** PP1 PP2

**2** ATTACH LOWER PLAYTEC PANEL TO PP1 TIMBERS USING 4X M8X80MM WOOD SCREWS

**REF: PP109 - BANK PLAYTOWN PANEL** 