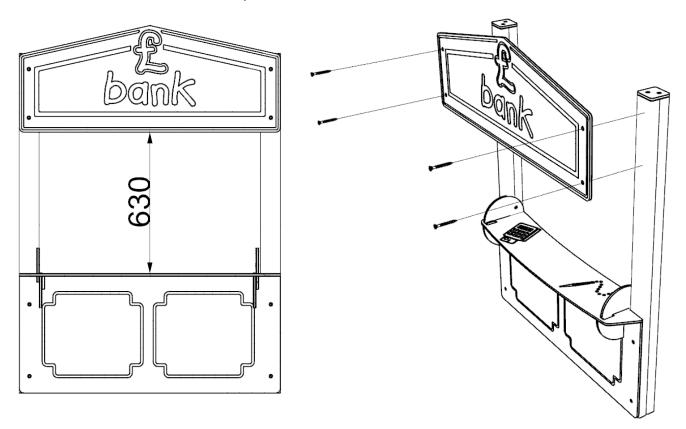

**ATTACH UPPER PANEL TO TOP OF PP1 UPRIGHTS** USING M8X80MM WOOD SCREWS, ENSURE IT IS POSITIONED AT DIMENSIONS SHOWN

**REF: PP109 - BANK PLAYTOWN PANEL** 

ATTACH SIDE PANEL TO PP1 AND PP2 TIMBERS SHOWN

USING M8X80MM WOOD SCREWS