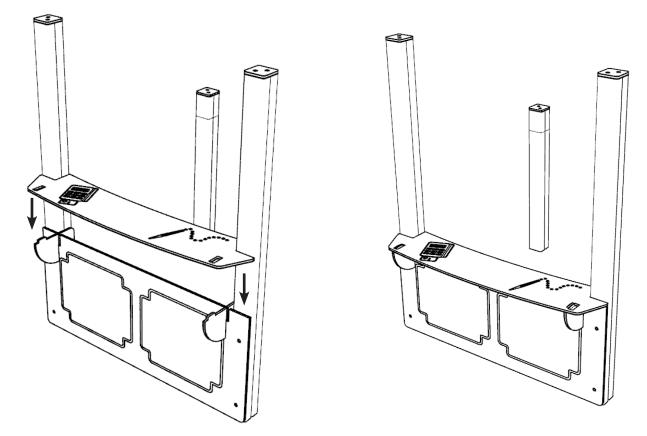

#### ATTACH SMALL BRACKETS TO LOWER PANEL

ENSURE COUNTERSINK FACE INWARDS (SEE ARROWS), DO NOT ATTACH WITH SCRES UNTIL STEP 5

**ATTACH ENGRAVED PLAYTEC SHELF TO SMALL BRACKETS** *! ensure engraved side is face upwards !* 