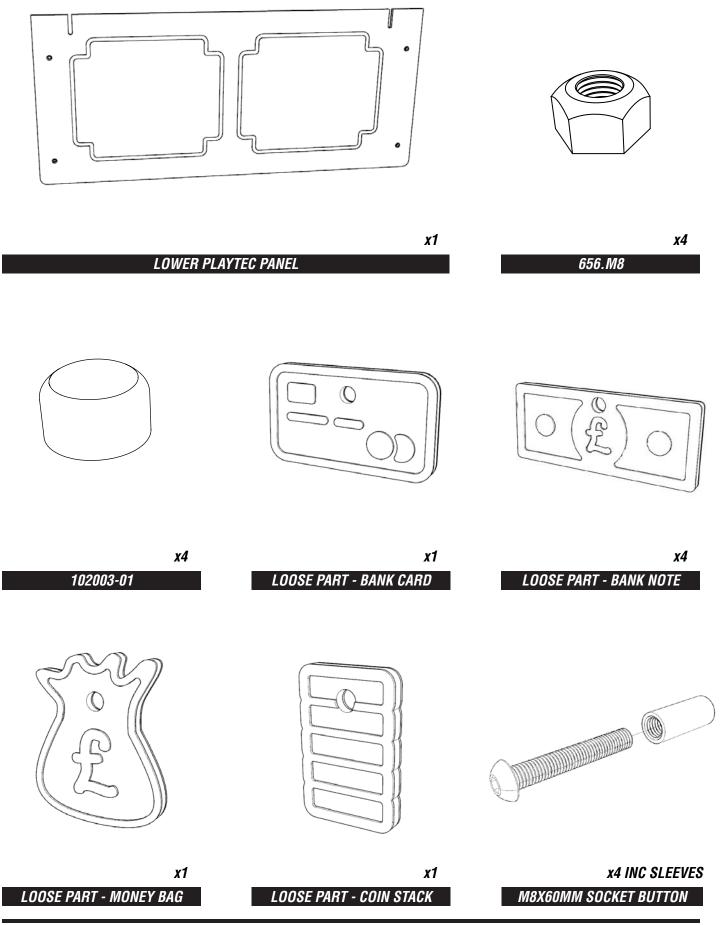

## PARTS REQUIRED

**REF: PP109 - BANK PLAYTOWN PANEL** 

**REF: PP109 - BANK PLAYTOWN PANEL** 

ATTACH LOOSE PART "PEGS" TO SIDE PANEL IN LOCATIONS SHOWN USING M8X60MM SOCKET BUTTON BOLT WTH SLEEVE / 656.M8 / 102003-01