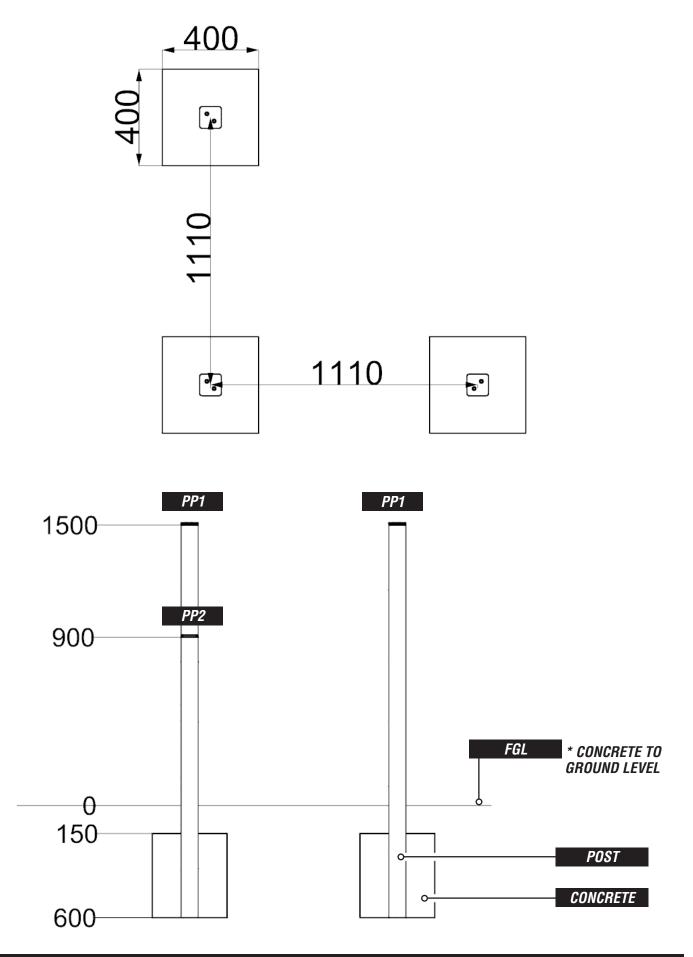

### **INSTALLATION INSTRUCTIONS**

**INSTALL UPRIGHT TIMBERS** ACCORDING TO GROUND PLAN

> **PP1** PP1 PP2

**2** ATTACH LOWER PLAYTEC PANEL TO PP1 TIMBERS USING 4X M8X80MM WOOD SCREWS

**REF: PP109 - BANK PLAYTOWN PANEL** 

# ADDITIONAL DIMENSIONS

**REF: PP109 - BANK PLAYTOWN PANEL**