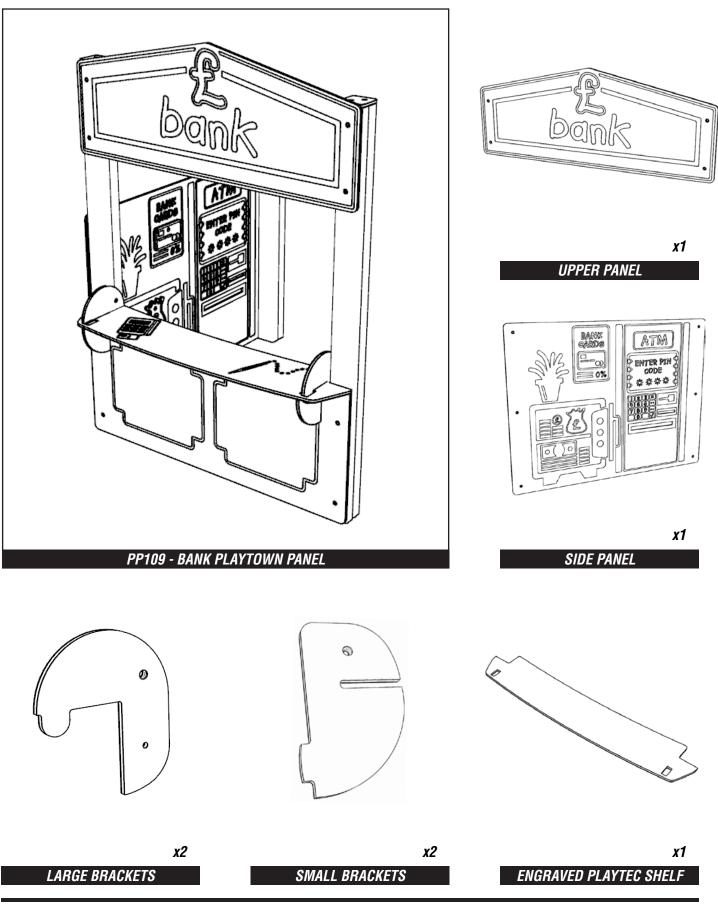

#### **PP109 - BANK PLAYTOWN PANEL** Installation Instructions

**REF: PP109 - BANK PLAYTOWN PANEL** 

## PARTS REQUIRED

**REF: PP109 - BANK PLAYTOWN PANEL** 

**REF: PP109 - BANK PLAYTOWN PANEL** 