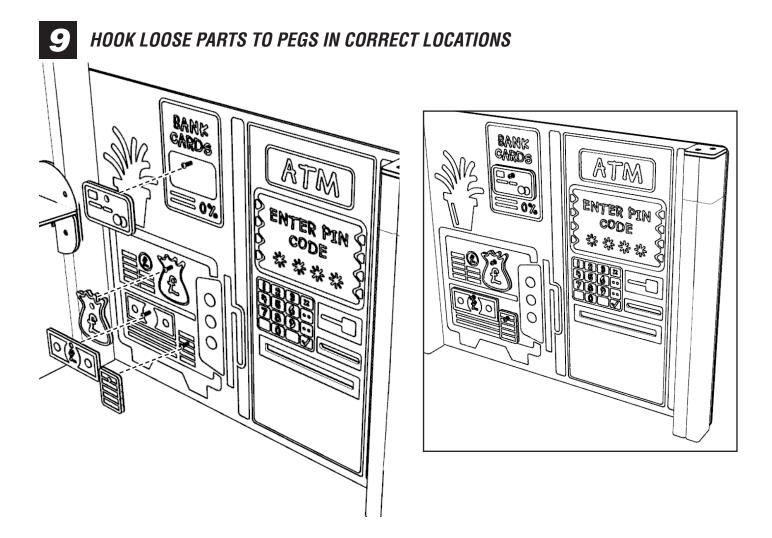

ATTACH LOOSE PART "PEGS" TO SIDE PANEL IN LOCATIONS SHOWN USING M8X60MM SOCKET BUTTON BOLT WTH SLEEVE / 656.M8 / 102003-01