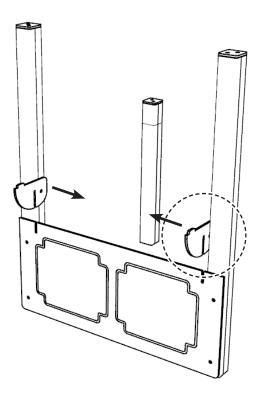

### **INSTALLATION INSTRUCTIONS**

**INSTALL UPRIGHT TIMBERS** ACCORDING TO GROUND PLAN

> **PP1** PP1 PP2

**2** ATTACH LOWER PLAYTEC PANEL TO PP1 TIMBERS USING 4X M8X80MM WOOD SCREWS

**REF: PP109 - BANK PLAYTOWN PANEL** 