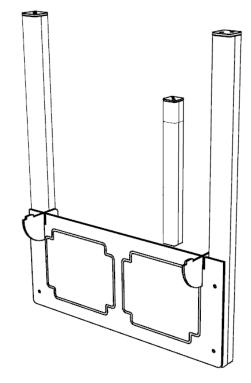

### **INSTALLATION INSTRUCTIONS**

**INSTALL UPRIGHT TIMBERS** ACCORDING TO GROUND PLAN

> **PP1** PP1 PP2

**2** ATTACH LOWER PLAYTEC PANEL TO PP1 TIMBERS USING 4X M8X80MM WOOD SCREWS

**REF: PP109 - BANK PLAYTOWN PANEL** 