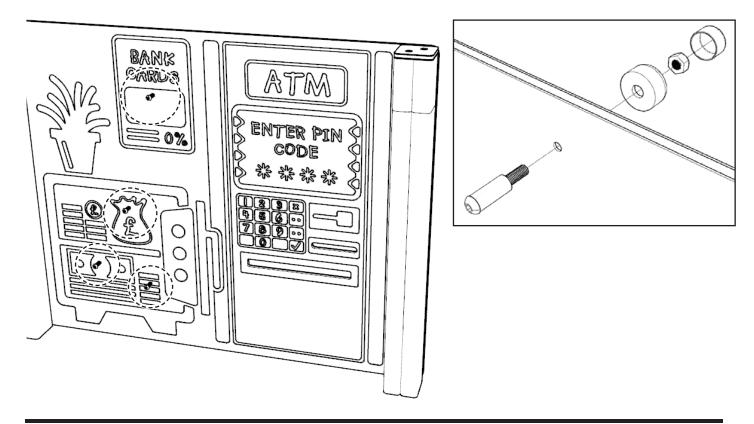

ATTACH LOOSE PART "PEGS" TO SIDE PANEL IN LOCATIONS SHOWN USING M8X60MM SOCKET BUTTON BOLT WTH SLEEVE / 656.M8 / 102003-01