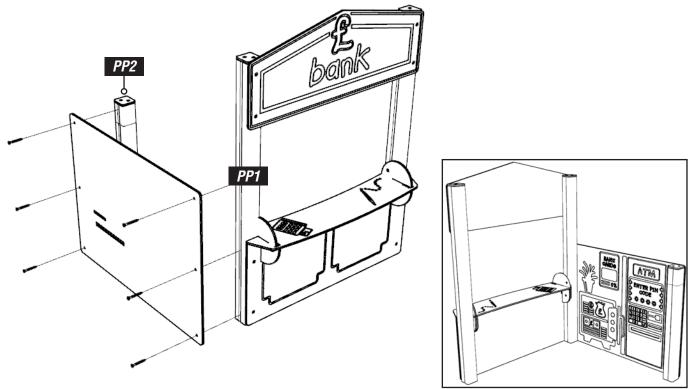

### **INSTALLATION INSTRUCTIONS**

**INSTALL UPRIGHT TIMBERS** ACCORDING TO GROUND PLAN

> **PP1** PP1 PP2

**2** ATTACH LOWER PLAYTEC PANEL TO PP1 TIMBERS USING 4X M8X80MM WOOD SCREWS

**REF: PP109 - BANK PLAYTOWN PANEL** 

**ATTACH UPPER PANEL TO TOP OF PP1 UPRIGHTS** USING M8X80MM WOOD SCREWS, ENSURE IT IS POSITIONED AT DIMENSIONS SHOWN

**REF: PP109 - BANK PLAYTOWN PANEL** 

ATTACH SIDE PANEL TO PP1 AND PP2 TIMBERS SHOWN

USING M8X80MM WOOD SCREWS